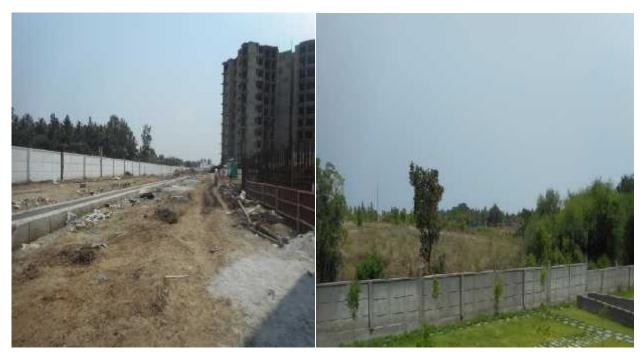

### ROAD WORK, HUME PIPE WORK &

## RAMP WORK

### **WORK IN PROGRESS:**

- 1. In North and South side, excavation work, soling work for road is in progress.
- 2. Hume pipe installation (for flush & domestic water supply) is in progress in north and south side. Hume pipes installed at road crossings for fire suppression pipes.
- 3. North, South side, Eastside road drain PCC work, block work & plastering work is in progress.
- 4. In addition, slab casting for drain covers is in progress.
- 5. Ramp retaining wall footing, wall (first & second lift) excavation, shuttering, reinforcement and concreting work (near club house and near tennis court) is in progress.
- 6. Waterproofing plastering work for ramp retaining wall (near club house and near tennis court)is in progress.

- 1. Ramp work near tower-1A.
- 2. WBM & Bitumen Layering.