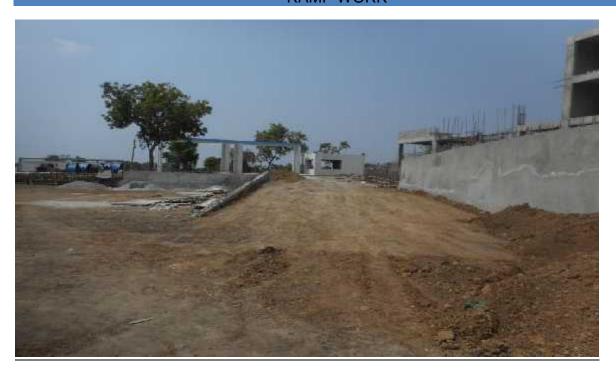

### ROAD WORK, HUME PIPE WORK &

## RAMP WORK

### **WORK IN PROGRESS:**

- 1. In North and South side, excavation work, soling work for road is in progress.
- 2. Hume pipe installation (for flush & domestic water supply) is in progress in north and south side. Hume pipes installed at road crossings for fire suppression pipes.
- 3. North, South side, Eastside road drain PCC work, block work & plastering work is in progress.
- 4. In addition, slab casting for drain covers is in progress.
- 5. Ramp retaining wall footing, wall (first & second lift) excavation, shuttering, reinforcement and concreting work (near club house and near tennis court) is in progress.
- 6. Waterproofing plastering work for ramp retaining wall (near club house and near tennis court)is in progress.

- 1. Ramp work near tower-1A.
- 2. WBM & Bitumen Layering.