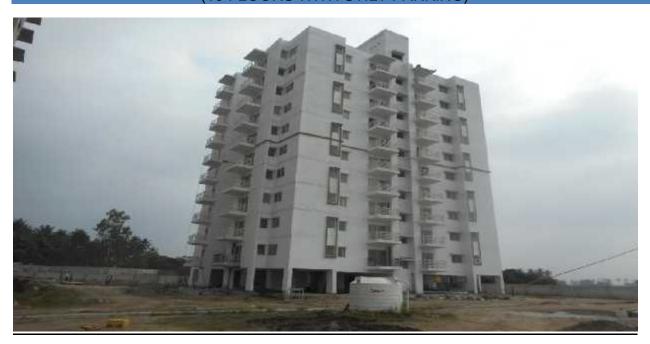

# BLOCK-5: 40 SIMPLEX TYPE-B-II (10 FLOORS WITH STILT PARKING)

- 1. Structural works up to terrace floor slab completed.
- 2. Tiling work and toilet wall dadoing work completed upto 10<sup>th</sup> floor.
- 3. Switches and socket fixing work completed upto 10<sup>th</sup> floor.
- 4. 1<sup>st</sup> to 10<sup>th</sup> floor sanitary fittings and CP fitting fixing work completed.
- Door shutters fixing work completed up to 10<sup>th</sup> floor. Door primer putty work & door accessories fixing work 80% completed.
- 6. 1<sup>st</sup> to 10<sup>th</sup> floor internal wall putty work and primer work completed.
- 7. Common area (passage) Kadapa stone flooring work completed. Common area (staircase) Kadapa stone flooring work completed.
- 8. Terrace waterproofing work completed.
- 9. North side staircase railing work completed.
- 10. Internal electrical point testing work completed.
- 11. Electrical panel installation work completed.
- 12. Fire supply line in shaft area completed upto terrace floor, fire sprinkler line in stilt floor completed.
- 13. Cable tray in shaft area wiring work completed.
- 14. Kitchen granite counter fixing work upto 10<sup>th</sup> floor completed.
- 15. Terrace ring main work completed.

- 1. External second coat primer work in progress.
- 2. 1<sup>st</sup> to 10<sup>th</sup> floor Aluminium window fixing work in progress.
- 3. Lift work in progress.
- 4. External painting work in progress.
- 5. IPS flooring work in progress.

- 1. Internal painting work.
- 2. Solar system work.

NORTH SIDE WEST SIDE