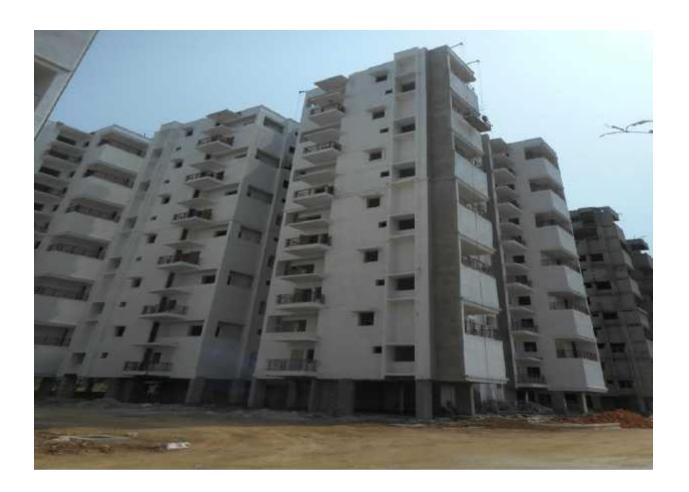

# TOWER-1C: 24 DUPLEX TYPE-A1 (12 FLOORS WITH STILT PARKING)

- 1. Structural work upto terrace floor completed.
- 2. Tiling work, Toilet dadoing work and kitchen dadoing work completed upto 12<sup>th</sup> floor.
- 3. 1<sup>st</sup> to 12<sup>th</sup> floor door frame and door shutters fixing work completed.
- 4. Switches and socket fixing work completed up to 12<sup>th</sup> floor (inside the flat).
- 5. Sanitary fitting fixing works completed upto 12<sup>th</sup> floor and CP fitting work completed upto 9<sup>th</sup> floor.
- 6. First coat putty work completed up to 12<sup>th</sup> floor, second coat putty work completed upto 6<sup>th</sup> floor and primer work completed upto 6<sup>th</sup> floor.
- 7. Staircase railing work completed upto 12<sup>th</sup> floor.

- 8. Kadappa stone laying work upto 11<sup>th</sup> floor lobby and internal staircase upto 12<sup>th</sup> floor completed.
- 9. Electrical panel installation work completed.

- 1. Terrace waterproofing work in progress.
- 2. External primer work in progress.
- 3. Shaft louvers fixing work completed upto 12<sup>th</sup> floor.
- 4. External painting work in progress for window fins in eastside.
- 5. IPS flooring work in progress.
- 6. Lift work in progress.
- 7. Internal electrical point testing work in progress.
- 8. Electrical cable termination work in progress.

- 1. Internal painting work.
- 2. Aluminium window fixing work.