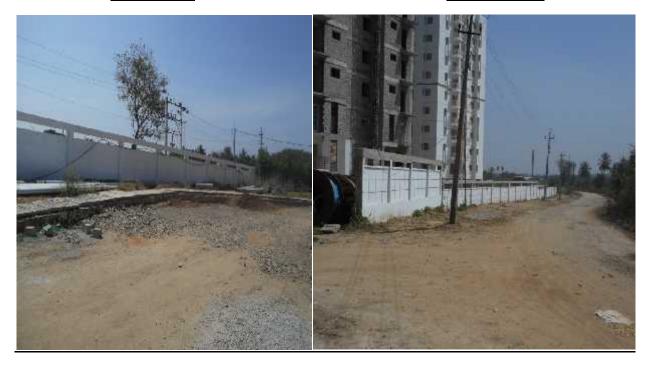

### ROAD WORK, HUME PIPE WORK &

## RAMP WORK

### **WORK IN PROGRESS:**

- 1. In North and South side, excavation work, soling work for road is in progress.
- 2. Hume pipe installation (for flush & domestic water supply) is in progress in north and south side. Hume pipes installed at road crossings for fire suppression pipes.
- 3. North, South side, Eastside road drain PCC work, block work & plastering work is in progress.
- 4. In addition, slab casting for drain covers is in progress.
- 5. Ramp retaining wall footing, wall (first & second lift) excavation, shuttering, reinforcement and concreting work (near club house and near tennis court) is in progress.
- 6. Waterproofing plastering work for ramp retaining wall (near club house and near tennis court)is in progress.

- 1. Ramp work near tower-1A.
- 2. WBM & Bitumen Layering.