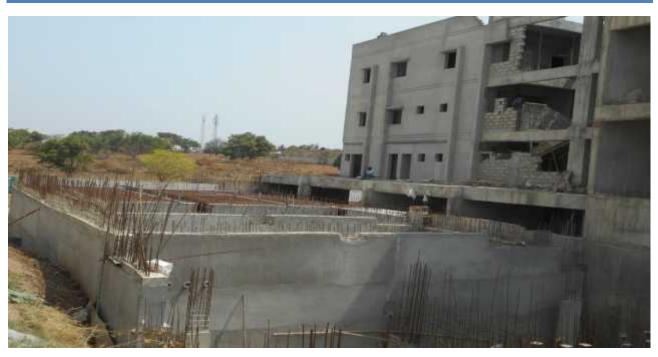

### **COMPLETED WORKS:**

- 1. Storm water tank footing concreting work completed, wall reinforcement work, shuttering work & concreting work completed (first lift, second lift).
- 2. UG sump retaining wall waterproofing work completed.
- 3. UG sump (final lift) retaining wall shuttering work and concrete work completed.
- 4. Pump room slab concrete work completed.
- 5. Puddle flange installation for the UG sump completed.

## **WORK IN PROGRESS:**

- 1. Storm water tank (third lift) wall reinforcement and shuttering work in progress.
- 2. Backfilling work in progress
- 3. Swimming pool slab staging, shuttering and reinforcement work in progress.
- 4. Swimming pool slab plumbing pipe sleeve laying work in progress.

- 1. Pump and swimming pool material installation and commissioning work.
- 2. Water treatment plant material installation work and commissioning work.