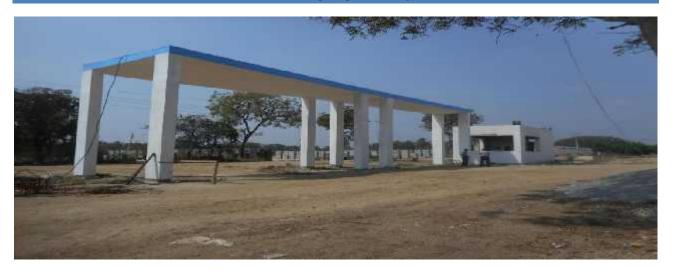

#### ENTRANCE GATE- I & II

#### **COMPLETED WORKS:**

- 1. Earth work excavation completed.
- 2. PCC concrete work completed.
- 3. Footing and Plinth beam work completed.
- 4. Column reinforcement and column starter concreting work completed.
- 5. Column shuttering and concreting work completed.
- 6. Beam & slab shuttering and concreting work completed.
- 7. Front side column plastering and top slab plastering work completed.

#### **WORK IN PROGRESS:**

- 1. Security room column footing, plinth beam reinforcement, shuttering and concreting work completed. Security room slab concrete, external block work and plastering work completed. Internal block work & plastering work in progress.
- 2. External primer work completed.
- 3. External painting work of Entrance gate-1 is in progress.
- 4. Work of entrance gate 2/ security cabin footing, column concreting work completed, blockwork completed and slab shuttering and reinforcement work in progress.

- 1. Tiling and finishing work of Security cabin-1.
- 2. Finishing work of Security Cabin-2.
- Gate-1 & 2 installation work.