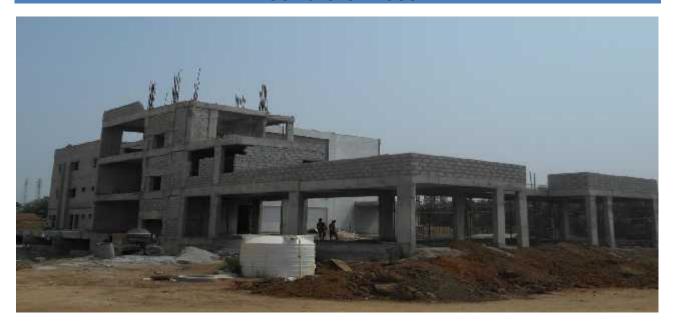

#### **COMPLETED WORKS:**

- 1. Front side part slab concreting work completed. In the remaining area (front side) part slab shuttering work, reinforcement work and concreting work completed.
- 2. Plinth beam reinforcement, shuttering work and concrete work in basement completed. Function hall plinth beam shuttering and concrete work completed.
- 3. 1<sup>st</sup> floor, 2<sup>nd</sup> floor, terrace floor slab conduiting and concreting work completed.
- 4. Basement floor retaining wall plastering work, grade slab reinforcement work and concreting work completed.
- 5. Electrical wiring work in 1<sup>st</sup> 2<sup>nd</sup> floor completed.

#### **WORK IN PROGRESS:**

- First, second floor, front side slab above parapet block work in progress, first floor ceiling, second floor ceiling& wall plastering, front side slab ceiling plastering work in progress.
- 2. External plastering work in progress.
- 3. Plumbing work in progress in 1<sup>st</sup>& 2<sup>nd</sup> floor.
- 4. External primer work in progress.
- 5. Front portion PCC work in progress.

- 1. Internal tiling work.
- 2 Internal painting work.

- 3. Internal door and aluminium window fixing.
- 4. Roof truss work in front side area.
- 5. Internal switch plate, CP sanitary and sanitary fitting fixing work.
- 6. Solar system work.