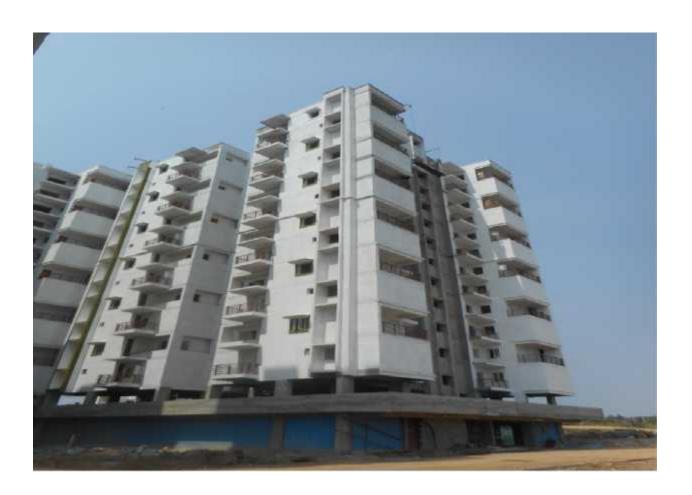

# TOWER-1B: 24 DUPLEX TYPE-A1 (12 FLOORS WITH STILT PARKING)

- 1. Structural works up to terrace floor slab completed.
- 2. Tiling work completed up to 12<sup>th</sup> floor.
- 3. Door frame fixing work completed up to 12<sup>th</sup> floor.
- 4. Upto 12<sup>th</sup> floor switch plate fixing works completed.
- 5. 1<sup>st</sup> floor to 10<sup>th</sup> floor sanitary and CP fitting works completed.
- 6. 1<sup>st</sup> to 12<sup>th</sup> floor toilet walls dadoing work completed.
- 7. 1<sup>st</sup> to 12<sup>th</sup> floor internalsecond coat wall putty work completed.
- 8. 1<sup>st</sup> and 2<sup>nd</sup> floor aluminium window work in progress.

- 9. 1<sup>st</sup> to 12<sup>th</sup> floor internal staircase kadappa stone laying work completed.
- 10. Terrace water proofing work completed.
- 11. Fire sprinkler line completed in stilt floor and fire supply line in shaft area completed up to terrace floor.
- 12. Shaft louvers upto 12<sup>th</sup> floor completed.
- 13. Electrical panel installation work completed.

- 1. Kadappa stone laying work at lobby and external staircase upto 12<sup>th</sup> floor in progress.
- 2. External primer work in progress.
- 3. Kitchen shaft plumbing work in progress.
- 4. External painting work in progress for window fins in Southside.
- 5. IPS flooring work in lower stilt floor in progress.
- 6. Terrace ring main work in progress.
- 7. Electrical cable termination work in progress.

- 1. Internal painting work.
- 2. Aluminium window fixing work.
- 3. Solar System work.