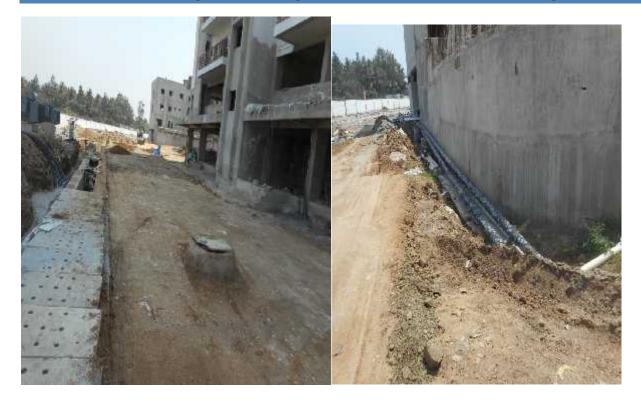

### **WORK IN PROGRESS:**

- 1. In North and South side, excavation work, soling work for road is in progress.
- 2. Hume pipe installation (for flush & domestic water supply) is in progress in north and south side. Hume pipes installed at road crossings for fire suppression pipes.
- 3. North, South side, Eastside road drain PCC work, block work & plastering work is in progress.
- 4. In addition, slab casting for drain covers is in progress.
- 5. Ramp retaining wall footing, wall (first & second lift) excavation, shuttering, reinforcement and concreting work (near club house and near tennis court) is in progress.
- 6. Waterproofing plastering work for ramp retaining wall (near club house and near tennis court)is in progress.

#### EXTERNAL CHAMBER WORK AND FIRE HYDRANT PIPE WORK

## **WORK IN PROGRESS:**

- 1. Excavation and construction of external chamber work is in progress in North and South side.
- 2. In northside & southside excavation & laying of pipes for fire hydrant is in progress.