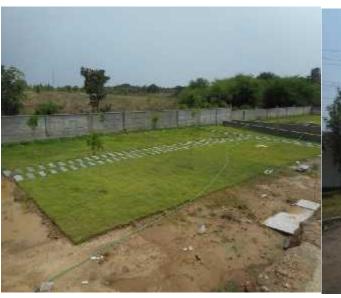

## **PARK**

## **WORK IN PROGRESS:**

- 1. Earth excavation (West side) is in progress.
- 2. In South & West side, Mexican grass lawn work is in progress.
- 3. Children's play area work is in progress.

- 1. Children's play area equipment installation work.
- 2. Northside & Eastside landscaping work.