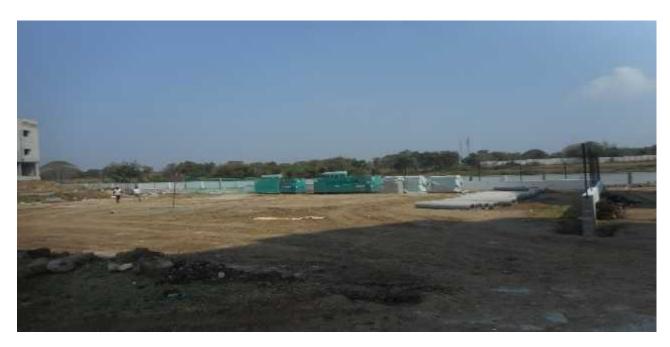

#### SEWAGE TREATMENT PLANT-STP

## **COMPLETED WORKS:**

- 1. Earth excavation, PCC, Raft footing reinforcement &concrete work completed.
- 2. Half portion slab concrete (first & second level) work completed.
- 3. Remaining small portion retaining wall shuttering, reinforcement and concreting work (first level) completed, first level slab shuttering, reinforcement and concreting work completed. Second level retaining wall shuttering, reinforcement and concreting work completed. First level slab & second level slab shuttering and concreting work completed for remaining portion also completed.

#### **WORK IN PROGRESS:**

- 1. Backfilling work in progress.
- 2. Internal waterproofing plastering work in progress.