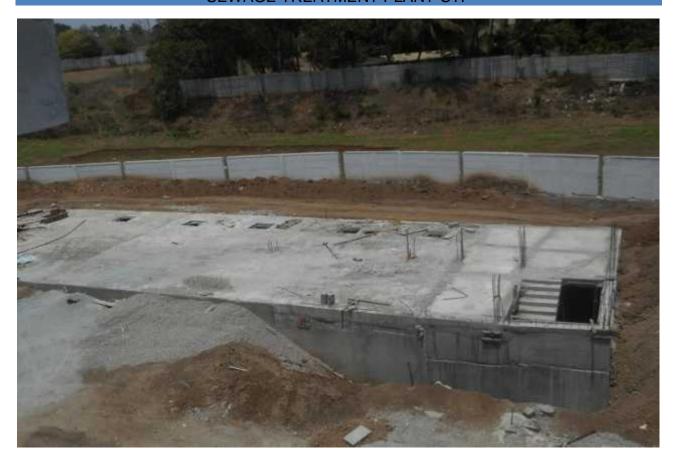

#### SEWAGE TREATMENT PLANT-STP

## **COMPLETED WORKS:**

- 1. Earth excavation, PCC, Raft footing reinforcement &concrete work completed.
- 2. Half portion slab concrete (first & second level) work completed.
- 3. Remaining small portion retaining wall shuttering, reinforcement and concreting work (first level) completed, first level slab shuttering, reinforcement and concreting work completed. Second level retaining wall shuttering, reinforcement and concreting work completed. First level slab & second level slab shuttering and concreting work completed for remaining portion also completed.

#### **WORK IN PROGRESS:**

- 1. Backfilling work in progress.
- 2. Internal waterproofing plastering work in progress.

## **WORK NOT COMMENCED:**

1. Finishing work & STP plant material installation and commissioning work.