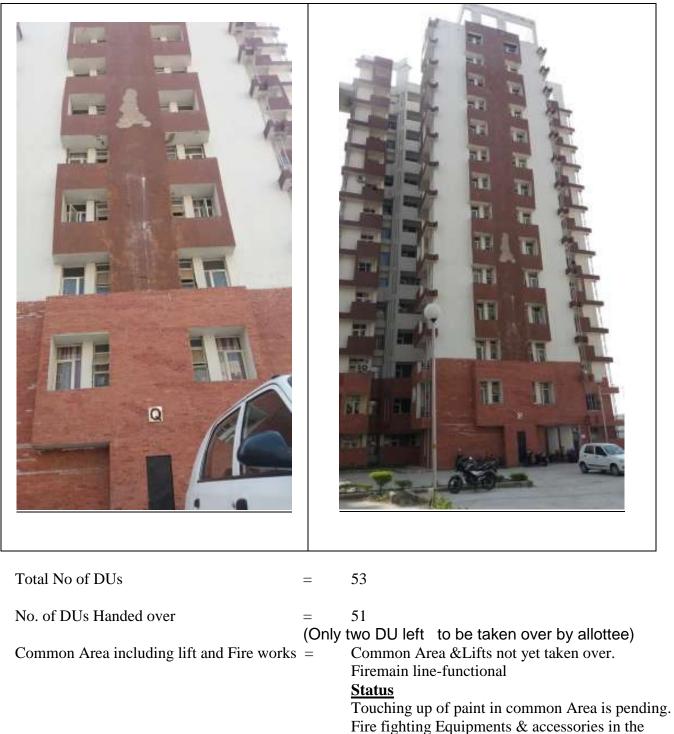

### <u>Tower 'Q'</u> Work completed in Totality

Fire fighting Equipments & access custody of the contractor