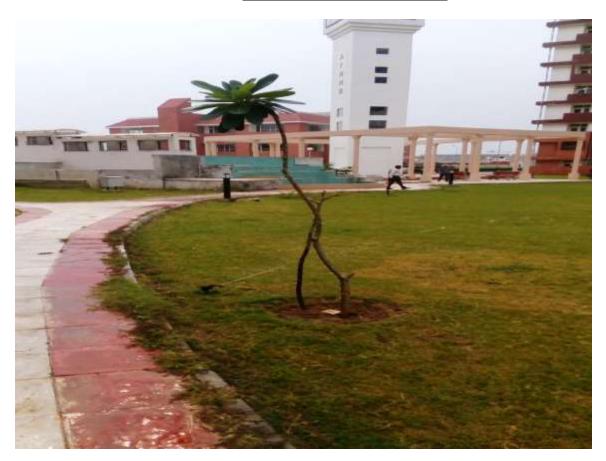

#### Landscaping Work completed in Totality

<u>Arboriculture & Irrigation System</u>: To improve greenery, approximately 160 ornamental & flowering plants have been planted along the boundary wall. In addition about 700 shrubs, creepers have been planted in the central lawn and more such plants are being planned to be planted to fill the gaps. The controller unit for the irrigation system has been installed and PLC setting is in progress. With the installation of the controlling unit, the irrigation system to the arboriculture will become fully automatic and will provide irrigation water to the lawns in sequence to the entire complex.