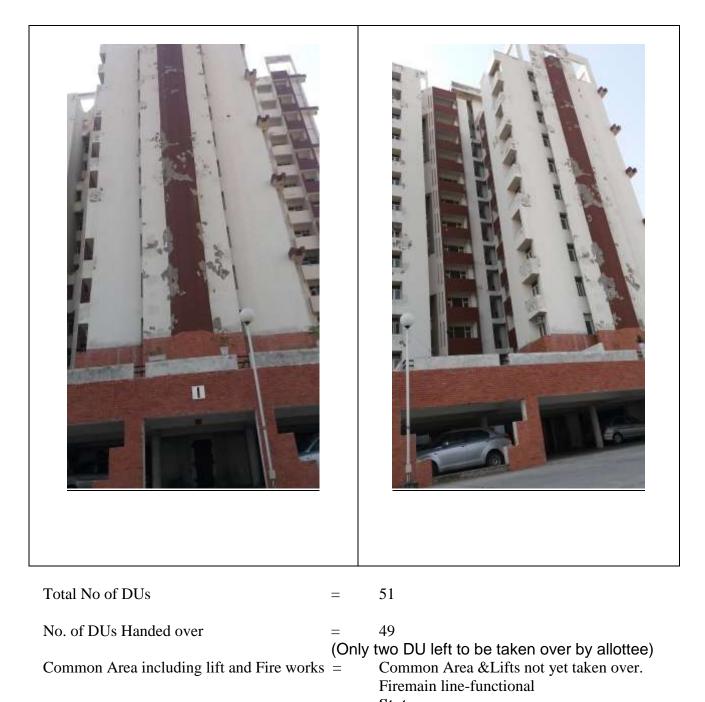

### <u>Tower 'I'</u> <u>Work completed in Totality</u>

# <u>Tower 'D'</u> Work completed in Totality

| =     | 49                                               |
|-------|--------------------------------------------------|
| (Only | two DU is yet to be taken over by allottee)      |
| s =   | Common Area and Lifts taken over.                |
|       | Firemain line-functional                         |
|       | <u>Status</u>                                    |
|       | Fire fighting Equipments & accessories locked in |
|       | the shafts and in custody of the society.        |
|       | •                                                |