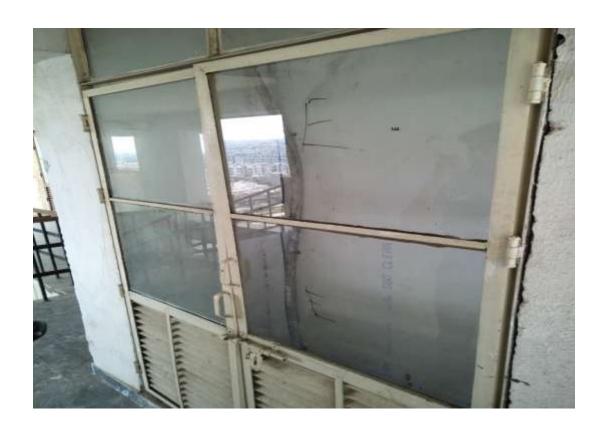

# Clock Tower Work completed in Totality

 $\underline{\textbf{Clock Tower}}$  . The Clock is mounted with GPS and is fully functional. The clock Tower is in the custody of JVT Society.

 $\underline{\textbf{Glass Plane work}}\text{:-} \ \ \textbf{Replacement of broken glass in Shaft is} \ \ \textbf{in Progress in Tower A to Tower I by} \\ \underline{\textbf{M/s OPSM}}.$ 