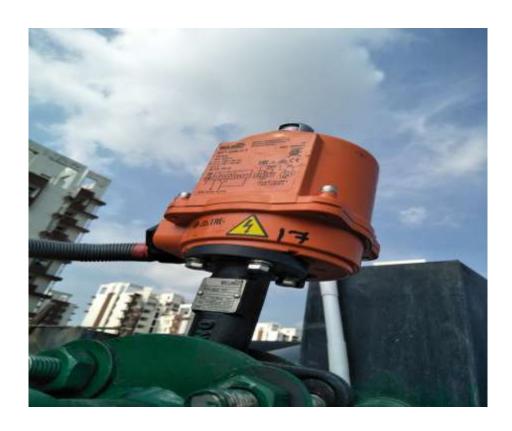

<u>Motorized Valve</u>:- Replacement of conventional float valve by motorized valve completed in 24 out of 25Towers. The automation of pump room has been resolved as of now.