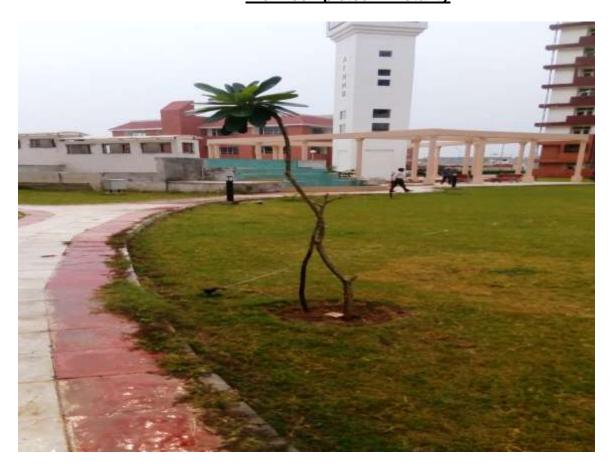

# <u>Landscaping</u> Work completed in Totality

Arboriculture & Irrigation System: To improve greenery, approximately 160 ornamental & flowering plants have been planted along the boundary wall. To enhance the grace of the boundary wall further, about 300 Bouganvillea plants have been planted. In addition about 700 shrubs, creepers have been planted in the central lawn and more such plants are being planned to be planted to fill the gaps. The controller unit for the irrigation system has been installed. The irrigation system in the central lawn and boundary wall are operational.