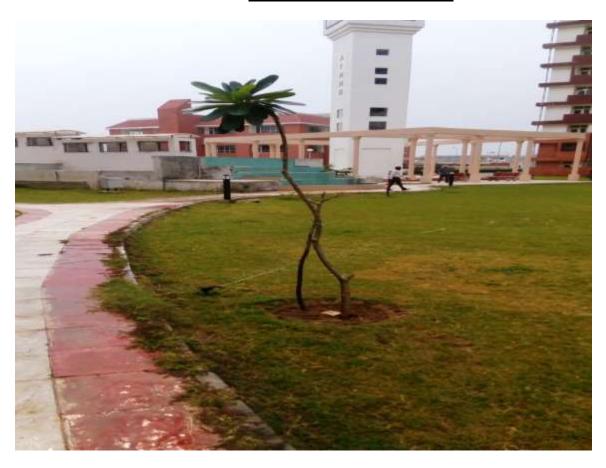

# <u>Landscaping</u> Work completed in Totality

<u>Arboriculture & Irrigation System</u>: To improve greenery, approximately 160 ornamental & flowering plants have been planted along the boundary wall. In addition, about 700 shrubs, creepers have been planted in the central lawn and more such plants are being planned to be planted to fill the gaps. The controller unit for the irrigation system has been installed and PLC setting is in progress. With the installation of the controlling unit, the irrigation system to the arboriculture will become fully automatic and will provide irrigation water to the lawns in sequence to the entire complex.