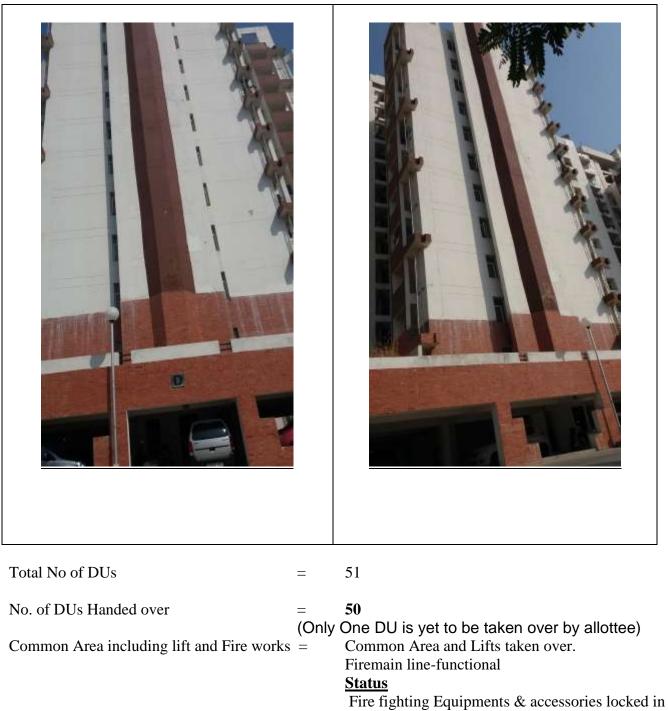

#### <u>Tower 'B'</u> Work completed in Totality

| Total No of DUs | = | 51 |
|-----------------|---|----|
|                 |   |    |

| DUs Handed over = 51 |
|----------------------|
| DUs Handed over = 5  |

Common Area including lift and Fire works =

Common Area taken over.
Lifts taken over.
Firemain line-functional. But not taken over by the society