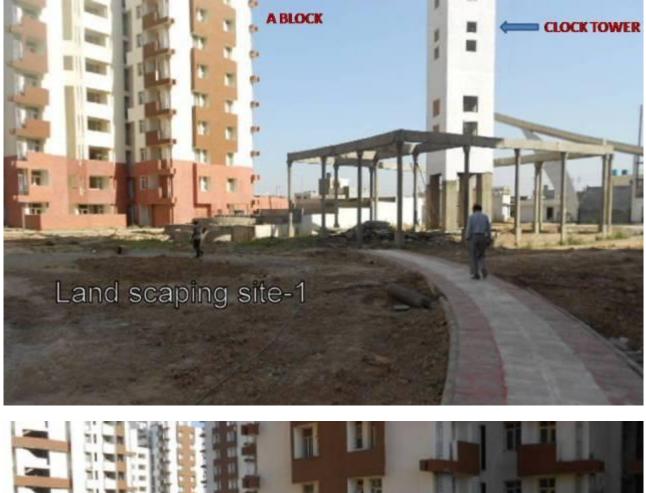

(j) Clock Tower: Completion of balance works including pergolas and flooring by 31 May14. Fixing of Digital Clock by 30 Jun 14.

(k) Community Centre-I: Main community centre including rooms is ready and is presently in use as Project Office. Swimming Pool work is all completed, however will be kept empty till all safety provisions are in place. Setting up of Society Office and handing over to Swimming Pool to Society by 30 May 14.

3. The latest pictures of landscaped area, Entrance, Clock Tower, Gate and Swimming Pool-I are uploaded for Allottees information.

**CENTRAL LANDSCAPE IN PROGRESS** 