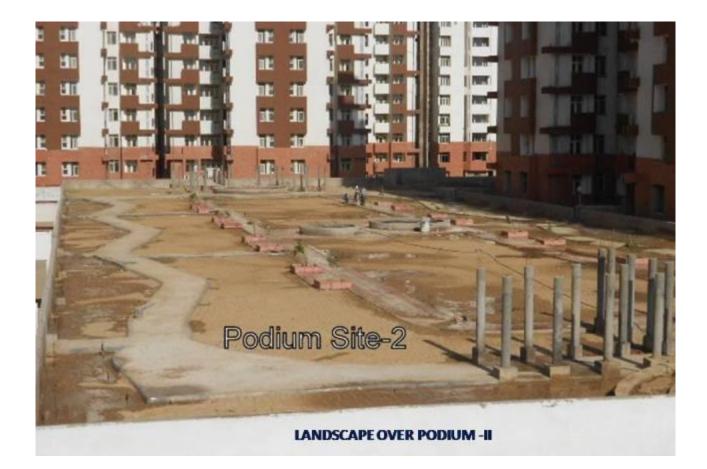

(f) Basement Parking: Completion of cleanliness, fixing of fire safety signage boards and ground marking of parking areas by 15 Jun 14 (Package-II).

(g) Landscaping Works: Completion of footpath, laying of grass and plants, completion of water bodies including kota stone and glass mosaic tiles, amphitheater by 30 Jun 14.

3. The latest pictures of landscaped area, Entrance, Clock Tower, Gate and Swimming Pool-I are uploaded for Allottees information.

**CENTRAL LANDSCAPE IN PROGRESS** 