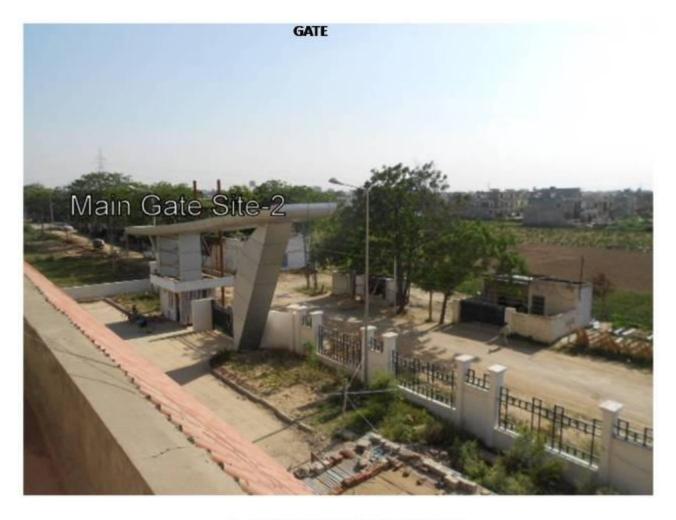

(h) Completion of Jogging Track: Laying of stone at footpath along the boundary wall for the entire package by 07 Jun 14 (Package-II).

(i) Main Gate & Gate No. 02: Gate No. 02 is completed except fixing of AFNHB crest and SS letters which is likely to be completed by 15 Jun 14. Completion of Main Gate including fixing of AFNHB crest, SS letters and stone flooring by 31 Jul 14 (Package-II).

3. The latest pictures of landscaped area, Entrance, Clock Tower, Gate and Swimming Pool-I are uploaded for Allottees information.

**CENTRAL LANDSCAPE IN PROGRESS** 