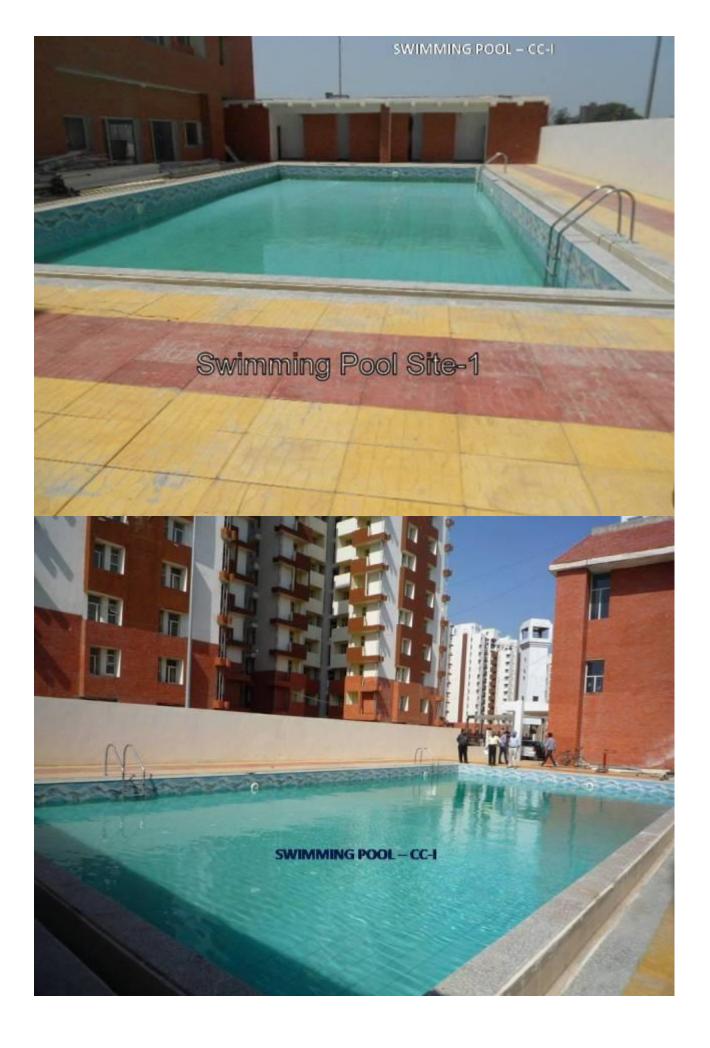

(j) Clock Tower: Completion of balance works including pergolas and flooring by 31 May14. Fixing of Digital Clock by 30 Jun 14.

(k) Community Centre-I: Main community centre including rooms is ready and is presently in use as Project Office. Swimming Pool work is all completed, however will be kept empty till all safety provisions are in place. Setting up of Society Office and handing over to Swimming Pool to Society by 30 May 14.

3. The latest pictures of landscaped area, Entrance, Clock Tower, Gate and Swimming Pool-I are uploaded for Allottees information.

**CENTRAL LANDSCAPE IN PROGRESS** 