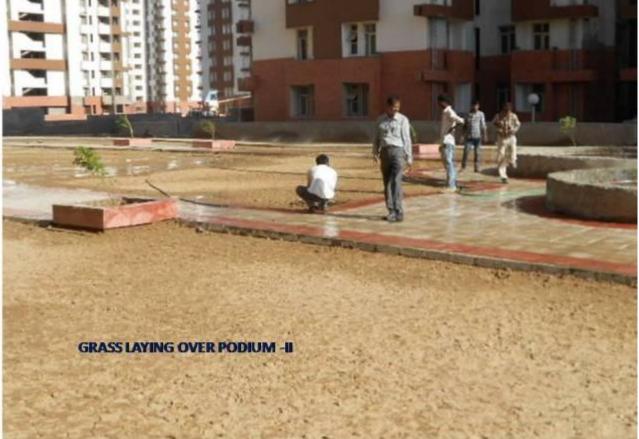

(f) Basement Parking: Completion of cleanliness, fixing of fire safety signage boards and ground marking of parking areas by 15 Jun 14 (Package-II).

(g) Landscaping Works: Completion of footpath, laying of grass and plants, completion of water bodies including kota stone and glass mosaic tiles, amphitheater by 30 Jun 14.

3. The latest pictures of landscaped area, Entrance, Clock Tower, Gate and Swimming Pool-I are uploaded for Allottees information.

**CENTRAL LANDSCAPE IN PROGRESS** 