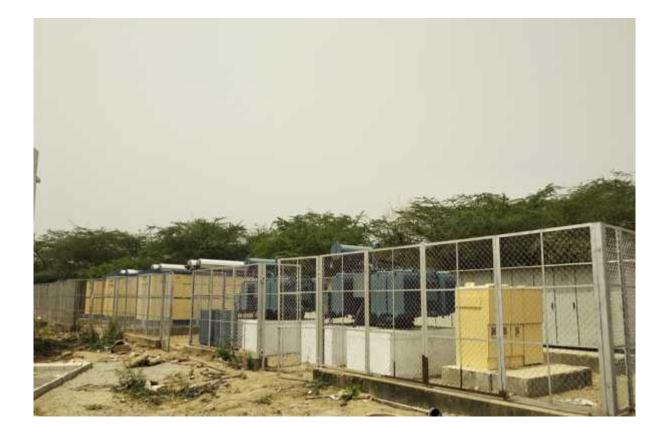

ALL ELECTRICAL & MECHANICAL WORK.

**NEW VENDOR UNDER FINALISATION** 

Power house - (Overall completion 92.00 %)

PROGRESS - Fitment of feeder pillar completed except FP 9.
Laying of LT cables upto the Blocks is completed.
Street light cables laid 33 poles erected.

Meter fitment in meter panals in progress.

**PENDING WORK –** 

Energising of sub station