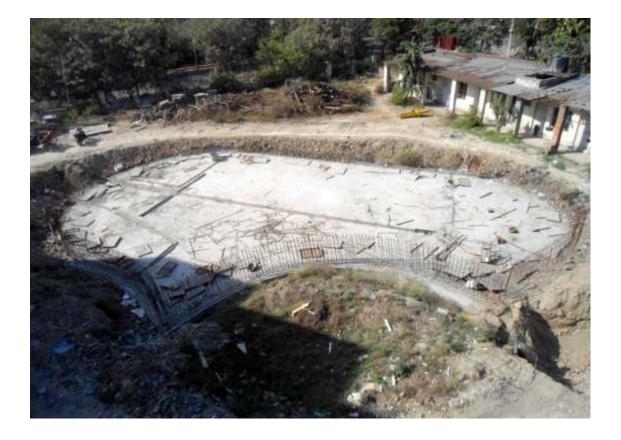

NEW VENDOR FOR MECHANICAL PART UNDER FINALISATION

**SWIMMING POOL – (OVER ALL COMPLETION = 19.50%)** 

PROGRESS - NO PROGRESS

PENDING WORK - PCC & RCC OF KIDS POOL.

CASTING OF WALL.

WATER PROOFING, TILING & FINISHING WORK.

ALL ELECTRICAL & MECHANICAL WORK.

**NEW VENDOR UNDER FINALISATION** 

Power house - (Overall completion 92.00 %)

PROGRESS - Fitment of feeder pillar completed except FP 9.
Laying of LT cables upto the Blocks is completed.
Street light cables laid 33 poles erected.