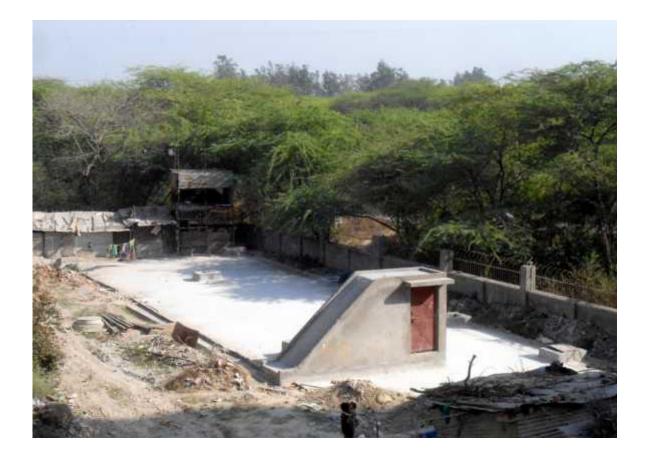

NEW VENDOR FOR MECHANICAL PART UNDER FINALISATION

**SWIMMING POOL – (OVER ALL COMPLETION = 19.50%)** 

PROGRESS - NO PROGRESS

PENDING WORK - PCC & RCC OF KIDS POOL.

CASTING OF WALL.

WATER PROOFING, TILING & FINISHING WORK.

ALL ELECTRICAL & MECHANICAL WORK.

**NEW VENDOR UNDER FINALISATION** 

Power house - (Overall completion 92.00 %)

PROGRESS - Fitment of feeder pillar completed except FP 9.
Laying of LT cables upto the Blocks is completed.
Street light cables laid 33 poles erected.