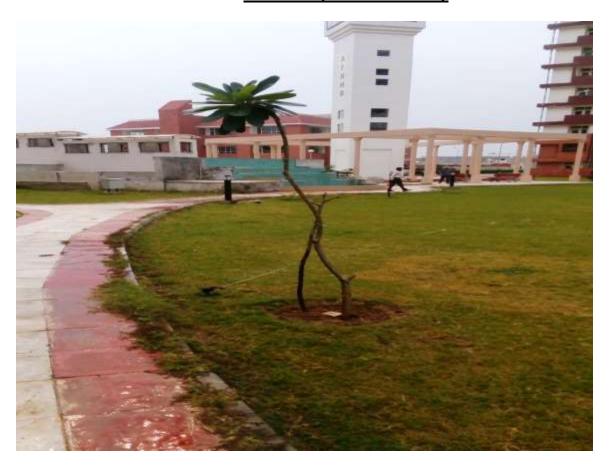

### <u>Landscaping</u> **Work completed in Totality**

Arboriculture & Irrigation System: To improve greenery, approximately 160 ornamental & flowering plants have been planted along the boundary wall. In addition about 700 shrubs, creepers have been planted in the central lawn and more such plants are being planned to be planted to fill the gaps. The controller unit for the irrigation system has been installed. The irrigation system in the central lawn and boundary wall operational.