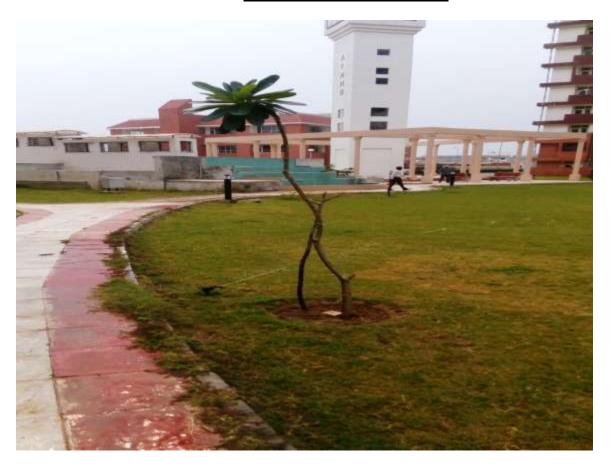

# <u>Landscaping</u> Work completed in Totality

Arboriculture & Irrigation System: To improve greenery, approximately 160 ornamental & flowering plants have been planted along the boundary wall. In addition about 700 shrubs, creepers have been planted in the central lawn and more such plants are being planned to be planted to fill the gaps. The controller unit for the irrigation system has been installed and PLC setting is in progress. With the installation of the controlling unit, the irrigation system to the arboriculture will become fully automatic and will provide irrigation water to the lawns in sequence to the entire complex.