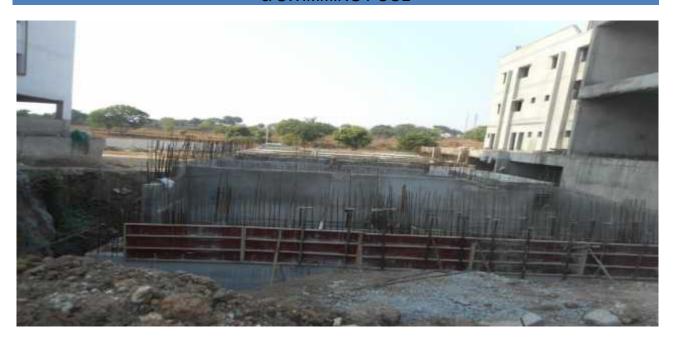

#### STORM WATER TANK, U G SUMP

#### & SWIMMING POOL

## **COMPLETED WORKS:**

- 1. Storm water tank footing concreting work completed, wall reinforcement work, shuttering work & concreting work completed (first lift, second lift).
- 2. UG sump retaining wall waterproofing work completed.
- 3. UG sump (final lift) retaining wall shuttering work and concrete work completed.
- 4. Pump room slab concrete work completed.
- 5. Puddle flange installation for the UG sump completed.
- 6. Swimming pool slab half portion shuttering, reinforcement and concreting work completed.

## **WORK IN PROGRESS:**

- 1. Storm water tank (third lift) wall reinforcement and shuttering work in progress.
- 2. Backfilling work in progress
- 3. Remaining portion of swimming pool slab shuttering work in progress.
- 4. Swimming pool plumbing pipe sleeve laying work in progress.

- 1. Pump and swimming pool material installation and commissioning work.
- 2. Water treatment plant material installation work and commissioning work.