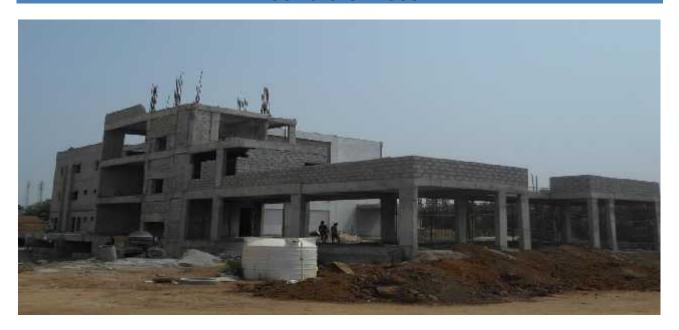

#### **BLOCK-3: CLUB HOUSE**

## **COMPLETED WORKS:**

- 1. Front side part slabconcreting work completed. In the remaining area (front side) part slab shuttering work, reinforcementwork and concreting work completed.
- 2 Plinth beam reinforcement, shuttering work and concrete work in basement completed. Function hall plinth beam shuttering and concrete work completed.
- 3. 1<sup>st</sup> floor, 2<sup>nd</sup> floor, terrace floor slab conduiting and concreting work completed.
- 4. Basement floor retaining wall plastering work, grade slab reinforcement work and concreting work completed.
- 5. Electrical wiring work in 1<sup>st</sup> 2<sup>nd</sup> floor & 3<sup>rd</sup> floor completed.
- 6. Main electrical cable work completed.
- 7. Front portion PCC work in progress.

#### **WORK IN PROGRESS:**

- 1. First, second floor, front side slab above parapet block work in progress, first floor ceiling, second floor ceiling& wall plastering, front side slab ceiling plastering work in progress.
- 2. External plastering work in progress.
- 3. Plumbing work in progress in 1<sup>st</sup>& 2<sup>nd</sup> floor.
- 4. External primer work in progress.

- 1. Internal tiling work.
- 2 Internal painting work.
- 3. Internal door and aluminium window fixing.
- 4. Roof truss work in front side area.
- 5. Internal switch plate, CP sanitary and sanitary fitting fixing work.
- 6. Solar system work.