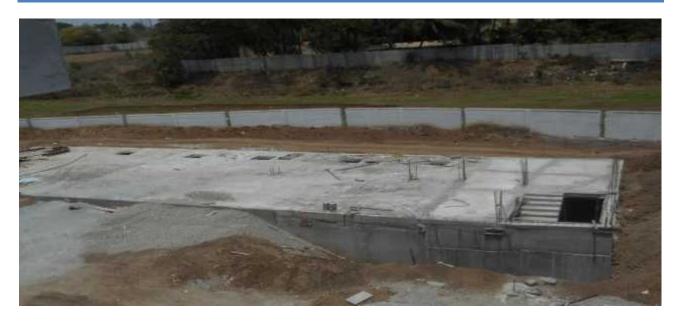

## **COMPLETED WORKS:**

- 1. Storm water tank footing concreting work completed, wall reinforcement work, shuttering work & concreting work completed (first lift, second lift).
- 2. UG sump retaining wall waterproofing work completed.
- 3. UG sump (final lift) retaining wall shuttering work and concrete work completed.
- 4. Pump room slab concrete work completed.
- 5. Puddle flange installation for the UG sump completed.
- 6. Swimming pool slab half portion shuttering, reinforcement and concreting work completed.

## **WORK IN PROGRESS:**

- 1. Storm water tank (third lift) wall reinforcement and shuttering work in progress.
- 2. Backfilling work in progress
- 3. Remaining portion of swimming pool slab shuttering work in progress.
- 4. Swimming pool plumbing pipe sleeve laying work in progress.