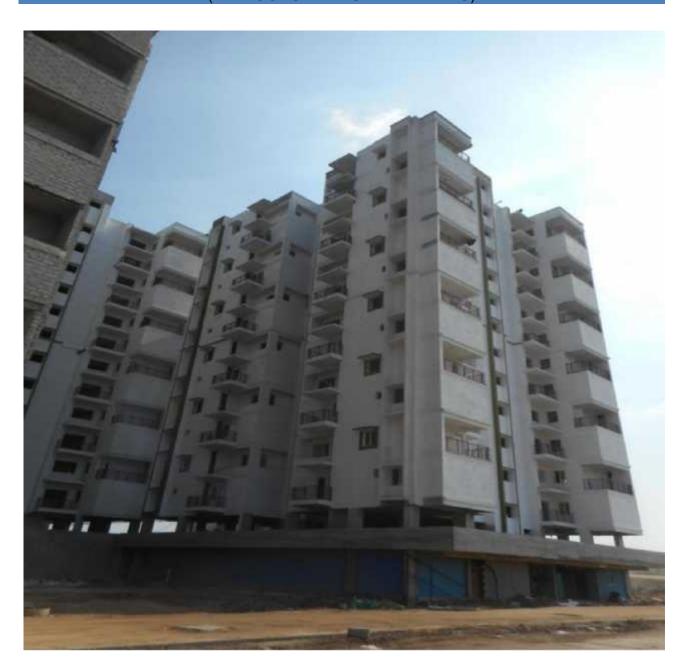

## TOWER-1B: 24 DUPLEX TYPE-A1

## (12 FLOORS WITH STILT PARKING)

## **COMPLETED WORKS:**

- 1. Structural works up to terrace floor slab completed.
- 2. Tiling work completed up to 12<sup>th</sup> floor.
- 3. Door frame fixing work completed up to 12<sup>th</sup> floor.
- 4. Upto 12<sup>th</sup> floor switch plate fixing works completed.
- 5. 1<sup>st</sup> floor to 10<sup>th</sup> floor sanitary and CP fitting works completed.
- 6. 1<sup>st</sup> to 12<sup>th</sup> floor toilet wall dadoing work completed.
- 7. 1<sup>st</sup> to 12<sup>th</sup> floor internalsecond coat wall putty work completed.

- 8. 1<sup>st</sup> and 2<sup>nd</sup> floor aluminium window work in progress.
- 9. 1<sup>st</sup> to 12<sup>th</sup> floor internal staircase kadappa stone laying work completed.
- 10. Terrace water proofing work completed.
- 11. Fire sprinkler line completed in stilt floor and fire supply line in shaft area completed up to terrace floor.
- 12. Shaft louvers upto 12<sup>th</sup> floor completed.
- 13. Electrical panel installation work completed.

- 1. Kadappa stone laying work at lobby and external staircase upto 12<sup>th</sup> floor in progress.
- 2. External primer work in progress.
- 3. Kitchen shaft plumbing work in progress.
- 4. External painting work in progress for window fins in southside.
- 5. IPS flooring work in lower stilt floor in progress.
- 6. Terrace ring main work in progress.
- 7. Electrical cable termination work in progress.
- 8. Internal electrical point (within flats) testing work from 1<sup>st</sup> to 6<sup>th</sup> floor in progress.

- 1. Internal painting work.
- 2. Aluminium window fixing work.
- 3. Solar System work.