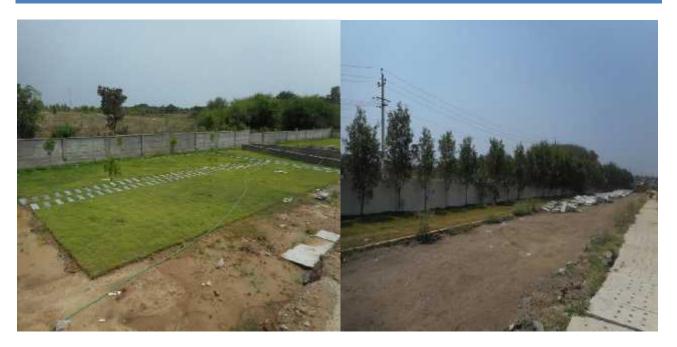

## **PARK**

## **WORK IN PROGRESS:**

- 1. Earth excavation (West side) is in progress.
- 2. In South & West side, Mexican grass lawn work is in progress.
- 3. Children's play area work is in progress.

- 1. Children's play area equipment installation work.
- 2. North side& Eastside landscaping work.