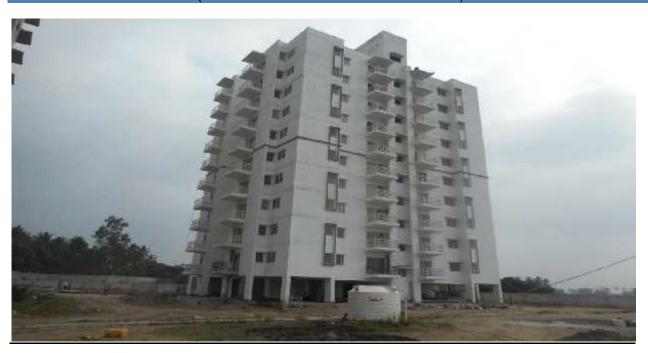

#### BLOCK-5: 40 SIMPLEX TYPE-B-II

#### (10 FLOORS WITH STILT PARKING)

## **COMPLETED WORKS:**

- 1. Structural works up to terrace floor slab completed.
- 2. Tiling work and toilet wall dadoing work completed upto 10<sup>th</sup> floor.
- 3. Switches and socket fixing work completed upto 10<sup>th</sup> floor.
- 4. 1<sup>st</sup> to 10<sup>th</sup> floor sanitary fittings and CP fitting fixing work completed.
- 5. Door shutters fixing work completed up to 10<sup>th</sup> floor. Door primer putty work & door accessories fixing work80% completed.
- 6. 1<sup>st</sup> to 10<sup>th</sup> floor internal wall putty work and primer work completed.
- 7. Common area (passage) kadappa stone flooring work completed. Common area (staircase) kadappa stone flooring work completed.
- 8. Terrace waterproofing work completed.
- 9. North side staircase railing work completed.
- 10. Internal electrical point testing work completed.
- 11. Electrical panel installation work completed.
- 12. Fire supply line in shaft area completed upto terrace floor, fire sprinkler line in stilt floor completed.
- 13. Cable tray in shaft area wiring work completed.
- 14. Kitchen granite counter fixing work upto 10<sup>th</sup> floor completed.

- 15. Terrace ring main work completed.
- 16. Lift work (service lift) installation completed.

- 1. External second coat primer work in progress.
- 2. 1<sup>st</sup> to 10<sup>th</sup> floor Aluminium window fixing work in progress.
- 3. External painting work in progress.
- 4. IPS flooring work in progress.

- 1. Internal painting work.
- 2. Solar system work.