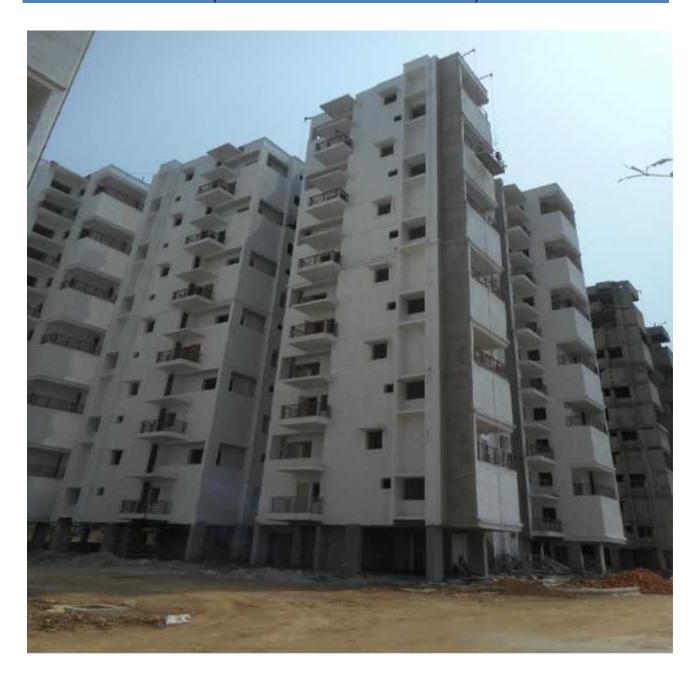

## TOWER-1C: 24 DUPLEX TYPE-A1

## (12 FLOORS WITH STILT PARKING)

## **COMPLETED WORKS:**

- 1. Structural work upto terrace floor completed.
- 2. Tiling work, Toilet dadoing work and kitchen dadoing work completed upto 12<sup>th</sup> floor.
- 3. 1<sup>st</sup> to 12<sup>th</sup> floor door frame and door shutters fixing work completed.
- 4. Switches and socket fixing work completed up to 12<sup>th</sup> floor (inside the flat).
- 5. Sanitary fitting fixing works completed upto 12<sup>th</sup> floor and CP fitting work completed upto 9<sup>th</sup> floor.

- 6. First coat putty work completed up to 12<sup>th</sup> floor, second coat putty work completed up to 6<sup>th</sup> floorand primer work completed up to 6<sup>th</sup> floor.
- 7. Staircase railing work completed upto 12<sup>th</sup> floor.
- 8. Kadappa stone laying work upto 12<sup>th</sup> floor lobby and internal staircase upto 12th floor completed.
- 9. Electrical panel installation work completed.

- 1. Terrace waterproofing work in progress.
- 2. External primer work in progress.
- 3. Shaft louvers fixing work completed upto 12<sup>th</sup> floor.
- 4. External painting work in progress for window fins in eastside.
- 5. IPS flooring work in progress.
- 6. Lift work in progress.
- 7. Internal electrical point testing work in progress.
- 8. Electrical cable termination work in progress.

- 1. Internal painting work.
- 2. Aluminium window fixing work.