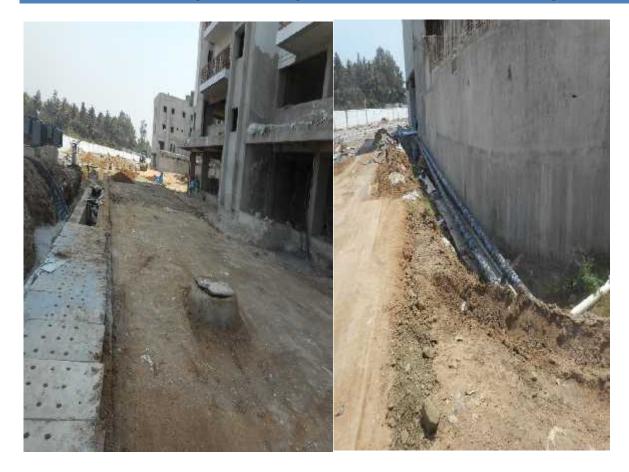

## **WORK IN PROGRESS:**

- 1. In North and South side, excavation work, soling work for road is in progress.
- 2. Hume pipe installation (for flush & domestic water supply) is in progress in north and south side. Hume pipes installed at road crossings for fire suppression pipes.
- 3. North, South side, Eastside road drain PCC work, block work & plastering work is in progress.
- 4. In addition, slab casting for drain covers is in progress.
- 5. Ramp retaining wall footing, wall (first & second lift) excavation, shuttering, reinforcementand concreting work (near club house and near tennis court) is in progress.
- 6. Waterproofing plastering work for ramp retaining wall (near club house and near tennis court) is in progress.

## **WORK IN PROGRESS:**

- 1. Excavation and construction of external chamber work is in progress in North and South side.
- 2. In north side&Southsideexcavation & laying of pipes for fire hydrant is in progress.