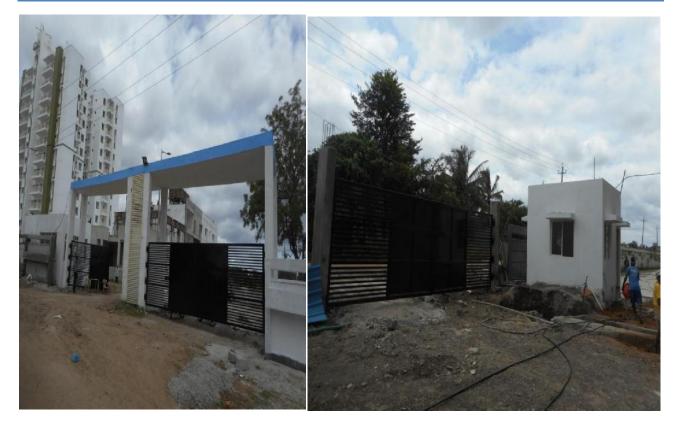

### **ENTRANCE GATE-I&II**

#### COMPLETED WORKS

- 1. Earth work excavation completed.
- 2. PCC concrete work completed.
- 3. Footing and Plinth beam work completed.
- 4. Column reinforcement and column starter concreting work completed.
- 5. Column shuttering and concreting work completed.

- Beam & slab shuttering and concreting work completed.
  Front side column plastering and top slab plastering work completed.
  Work of entrance gate 2/ security cabin footing, column concreting work completed, block work completed and slab shuttering and reinforcement work completed.

9. Security room column footing, plinth beam reinforcement, shuttering and concreting work completed. Security room slab concrete, external block work and plastering work completed.

- 10. Tiling work of security cabin-1 completed.
- 11. Block work & plastering work of Security cabin-2 completed.
- 12. External primer work completed.
- 13. Gate-1 & 2- fabrication and fixing work completed.
- 14. Toilet plumbing work completed in security cabin-1.

#### WORK IN PROGRESS

1. External painting work of Entrance gate-1, security room-1 & 2 work in progress.