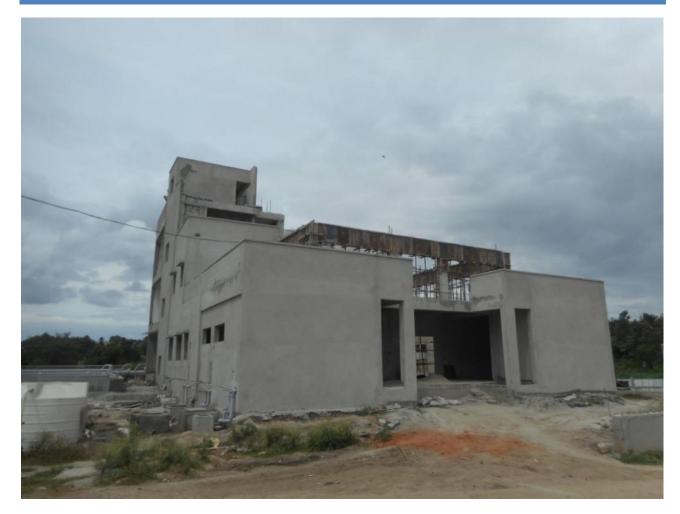

### **BLOCK-3: CLUB HOUSE**

#### **COMPLETED WORKS**

1. Front side part slab concreting work completed. In the remaining area (front side) part slab shuttering work, reinforcement work and concreting work completed.

2. Plinth beam reinforcement, shuttering work and concrete work in basement completed. Function hall plinth beam shuttering and concrete work completed.

3. 1st floor, 2nd floor, terrace floor slab conduiting and concreting work completed.

4. Basement floor retaining wall plastering work, grade slab reinforcement work and concreting work completed.

- 5. Electrical wiring work in 1st 2nd floor & 3rd floor completed.
- 6. Main electrical cable work completed.
- 7. Front portion PCC and grade slab concreting work completed.
- 8. Headroom slab shuttering, reinforcement & concreting work completed.

#### WORK IN PROGRESS

1. First ,second floor, front side slab above parapet block work in progress, first floor ceiling, second floor ceiling & wall plastering, front side slab ceiling plastering work in progress.

- 2. External plastering work in westside in progress.
- 3. Plumbing work in progress in 1st, 2nd floor& 3rd floor.
- 4. External primer work in progress.
- 5. Entrance area blocks work in progress.
- 6. Main cable termination & panel alignment work is in progress.
- 7. Internal tiling works in first &second floor in progress.
- 8. Front side beam shuttering, reinforcement work in second floor level in progress.
- 9. Railing work in progress on Eastside of walkway.

- 10. External block work front side in progress, internal & external plastering work in progress.
- 11. First coat & second coat putty work completed in first & second floor.
- 12. OHT wall concreting work completed.