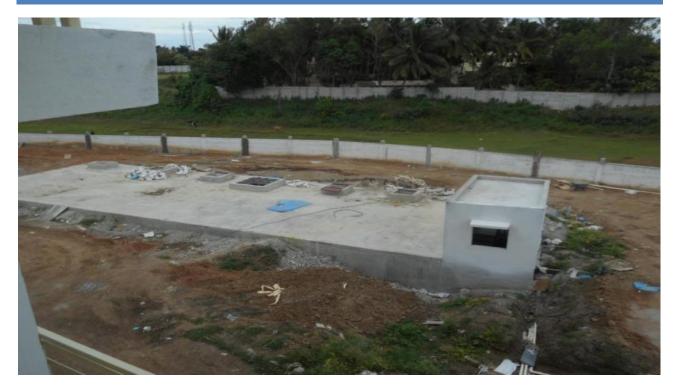

#### COMPLETED WORKS

- 1. Earth excavation, PCC, Raft footing reinforcement & concrete work completed.
- 2. Half portion slab concrete (first & second level) work completed.
- 3. Staircase headroom slab shuttering, reinforcement & concreting work completed.
- 4. Pump room screeding work completed.
- 5. Staircase headroom block work & plastering work completed.
- 6. Staircase railing work completed.
- 7. Foundation work for plant machinery work completed.
- 8. Staircase kadappa flooring work completed.
- 9. STP pump installation work completed.
- 10. STP sand filter and carbon filter tank installation work completed.

#### WORK IN PROGRESS

1. Diffuser installation work in progress.

- 1. STP plant commissioning work& testing work.
- 2. Staircase headroom window fixing work.