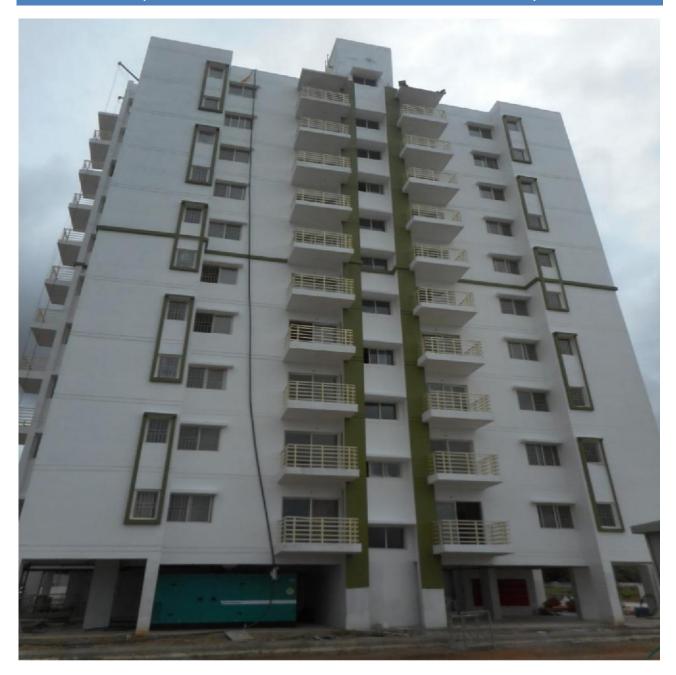

## BLOCK-5: 40 SIMPLEX TYPE-B-II (10 FLOORS WITH STILT PARKING)

#### **COMPLETED WORKS**

- 1. Structural works up to terrace floor slab completed.
- Tiling work and toilet wall dadoing work completed upto 10th floor. 2.
- Switches and socket fixing work completed upto 10th floor. 3.

1st to 10th floor sanitary fittings and CP fitting fixing work completed.
 Door shutters fixing work completed up to 10th floor. Door primer putty work & door accessories

6. 1st to 10th floor internal wall putty work and primer work completed.

7. Common area (passage) kadappa stone flooring work completed. Common area (staircase) kadappa stone flooring work completed.

- 8. Terrace waterproofing work completed.
- 9. North side staircase railing work completed.
- 10. Internal electrical point testing work completed.
- 11. Electrical panel installation work completed.
- 12. Fire supply line in shaft area completed upto terrace floor, fire sprinkler line in stilt floor completed.
- 13. Cable tray in shaft area wiring work completed.

- 14. Kitchen granite counter fixing work upto 10th floor completed.
- 15. Terrace ring main work completed.
- 16. Lift work (service lift) installation completed.
- 17. IPS flooring work completed.
- 18. Panel termination work completed.
- 19. First & second coat painting work completed upto 12th floor.
- 20. Fire alarm cabling work completed.
- 21. Lobby area primer work completed.
- 22. Lift cladding work completed.
- 23. Aluminium window fixing work completed upto 12th floor.
- 24. Door frame & shutter final coat primer work completed.
- 25. Acid wash work upto 12th floor completed.
- 26. Internal tile grouting work except toilets completed.
- 27. External painting work completed.

- 1. Internal tile grouting work in progress in toilets.
- 2. Solar system work in progress.