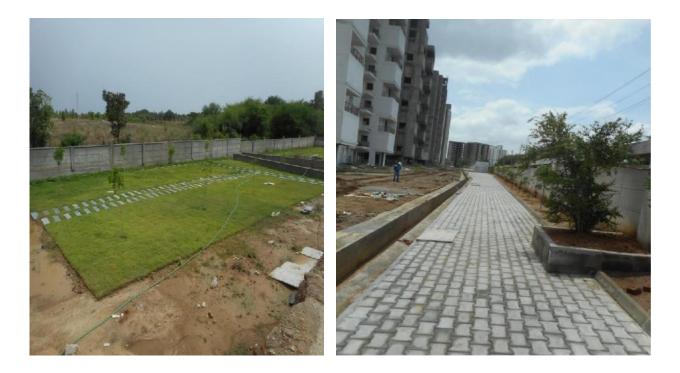

#### COMPLETED WORKS

1. Interlock pavers laying work completed (infront of tower-2C to 2A, from tower 1A to 1D (Southside) From tower 1D to 2B-Northside)

2. Interlock pavers laying work completed (infront of Tower 1A to 1D & from club house to Block-4 north side).

#### WORK IN PROGRESS

- 1. Earth excavation (West side) is in progress.
- 2. In South & West side, Mexican grass lawn work is in progress.
- 3. Children's play area work is in progress.