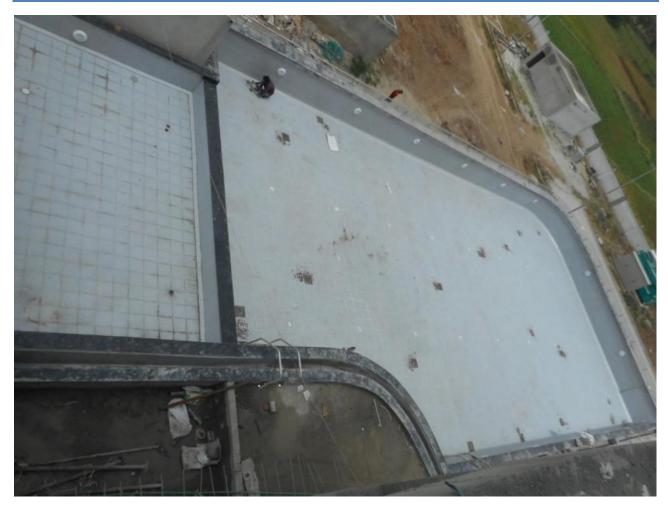

## STORM WATER TANK, U G SUMP & SWIMMING POOL

#### **COMPLETED WORKS**

1. Storm water tank footing concreting work completed, wall reinforcement work, shuttering work & concreting work completed (first lift ,second lift, third lift, fourth lift completed).

- 2. UG sump retaining wall waterproofing work completed.
- 3. UG sump (final lift) retaining wall shuttering work and concrete work completed.
- 4. Pump room slab concrete work completed.
- 5. Puddle flange installation for the UG sump completed.
- 6. Swimming pool slab half portion shuttering, reinforcement and concreting work completed.
- 7. Pump room all electrical cable laying work completed.
- 8. Remaining portion of swimming pool slab shuttering work & concreting work completed.
- 9. External waterproofing plastering work completed.
- 10. Main pool side wall waterproofing work completed.
- 11. Top slab of storm water tank completed.
- 12. Main swimming pool & kids swimming pool tiling work completed.
- 13. Main swimming pool & kids swimming pool acid wash work completed.
- 14. Main swimming pool grouting work completed.
- 15. Water treatment plant installation work completed.
- 16. Top stainless steel railing work completed.
- 17. Swimming pool ladder fixing work completed.

#### WORK IN PROGRESS

1. Swimming pool plant installation work in progress.

- Swimming pool commissioning & testing work.
  Water treatment plant commissioning & testing work.