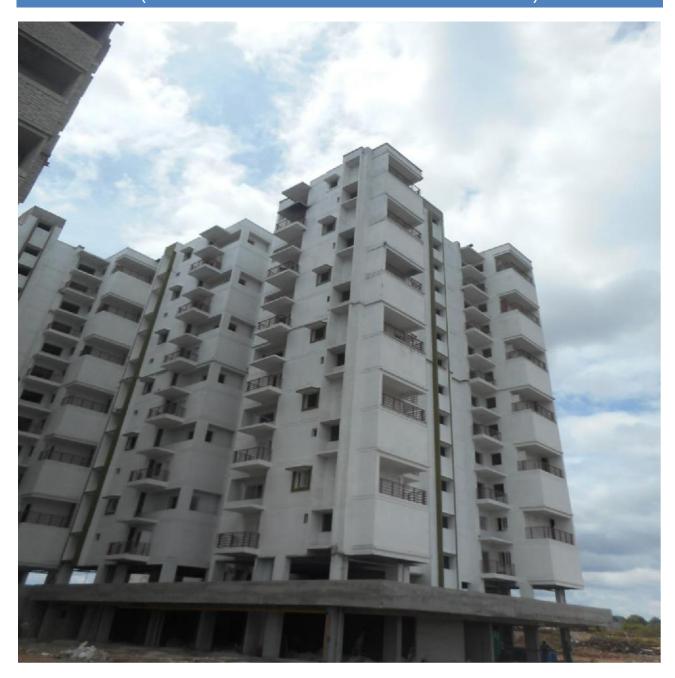

## TOWER-2B: 48 SIMPLEX TYPE-A2 (12 FLOORS WITH STILT PARKING)

## TOWER-2C: 48 SIMPLEX TYPE-A2 (12 FLOORS WITH STILT PARKING)