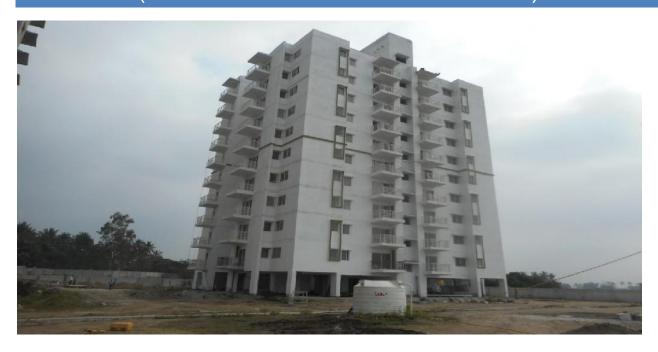

## BLOCK-5: 40 SIMPLEX TYPE-B-II

### (10 FLOORS WITH STILT PARKING)

#### **COMPLETED WORKS**

- 1. Structural works up to terrace floor slab completed.
- 2. Tiling work and toilet wall dadoing work completed upto 10<sup>th</sup> floor.
- 3. Switches and socket fixing work completed upto 10<sup>th</sup> floor.
- 4. 1st to 10th floor sanitary fittings and CP fitting fixing work completed.
- 5. Door shutters fixing work completed up to 10<sup>th</sup> floor. Door primer putty work & door accessories fixing work 80% completed.
- 6. 1<sup>st</sup> to 10<sup>th</sup> floor internal wall putty work and primer work completed.
- 7. Common area (passage) kadappa stone flooring work completed. Common area (staircase) kadappa stone flooring work completed.
- 8. Terrace waterproofing work completed.
- 9. North side staircase railing work completed.
- 10. Internal electrical point testing work completed.
- 11. Electrical panel installation work completed.
- 12. Fire supply line in shaft area completed upto terrace floor, fire sprinkler line in stilt floor completed.
- 13. Cable tray in shaft area wiring work completed.
- 14. Kitchen granite counter fixing work upto 10th floor completed.
- 15. Terrace ring main work completed.
- 16. Lift work (service lift) installation completed.
- 17. IPS flooring work completed.
- 18. Panel termination work completed.

#### **WORK IN PROGRESS**

- 1. External second coat primer work in progress.
- 2. 1<sup>st</sup> to 10<sup>th</sup> floor Aluminium window fixing work in progress.
- 3. External painting work in progress.
- 4. First coat painting work in progress in second floor.

- 1. External painting (First & second coat) work.
- 2. Solar system work.