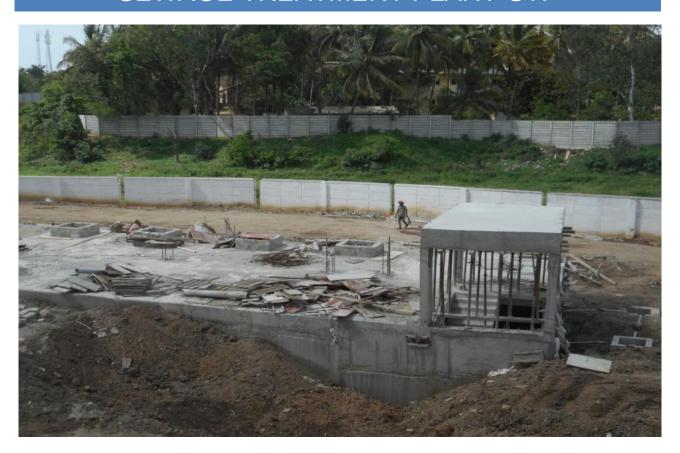

## SEWAGE TREATMENT PLANT-STP

#### **COMPLETED WORKS**

- 1. Earth excavation, PCC, Raft footing reinforcement & concrete work completed.
- 2. Half portion slab concrete (first & second level) work completed.
- 3. Staircase headroom slab shuttering, reinforcement & concreting work completed.
- 4. Pump room screeding work completed.

#### **WORK IN PROGRESS**

- 1. Backfilling work in progress.
- 2. Internal waterproofing plastering work in progress.
- 3. Internal ceiling &wall primer work in progress.
- 4. Foundation work for plant machinery work in progress.
- 5. Staircase railing & kadappa flooring work in progress.

#### **WORK NOT COMMENCED**

1. Finishing work & STP plant material installation and commissioning work.