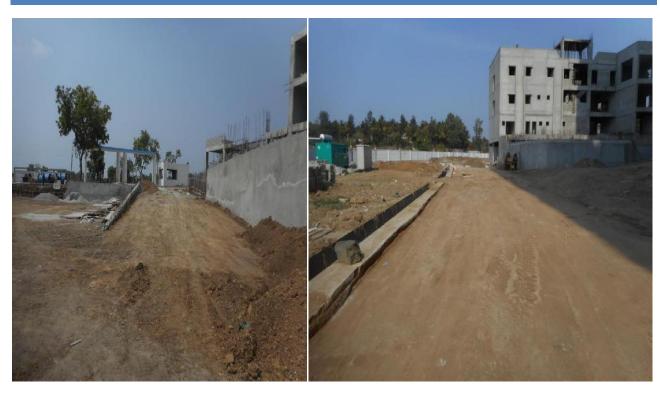

## ROAD WORK, HUME PIPE WORK & RAMP WORK

#### **COMPLETED WORKS**

- 1. Ramp concreting work near tennis court and near club house completed.
- 2. Road drain in East & South side completed.
- 3. Waterproofing plastering work for ramp retaining wall (near club house and near tennis court) completed.

#### **WORK IN PROGRESS**

- 1. In North and South side, excavation work, soling work for road is in progress.
- 2. Hume pipe installation (for flush & domestic water supply) is in progress in north and south side. Hume pipes installed at road crossings for fire suppression pipes.
- 3. North & West side drain PCC work, block work & plastering work is in progress.
- 4. In addition, slab casting for drain covers is in progress.
- 5. Ramp retaining wall footing, wall (first & second lift) excavation, shuttering, reinforcement and concreting work (near block-4) completed and plastering work in progress.