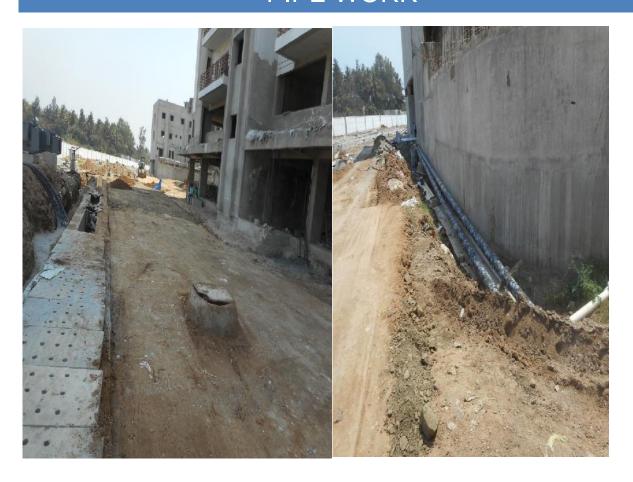

## EXTERNAL CHAMBER WORK AND FIRE HYDRANT PIPE WORK

#### **WORK IN PROGRESS**

- 1. Excavation and construction of external chamber work is in progress in North and South side.
- 2. In north side & south side excavation & laying of pipes for fire hydrant in progress.