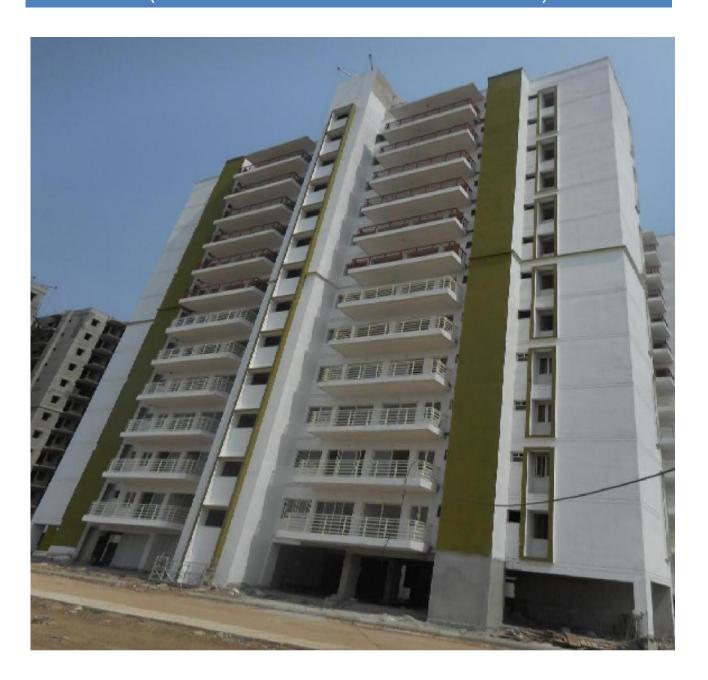

## TOWER-1A: 24 DUPLEX TYPE (12 FLOORS WITH STILT PARKING)

#### **COMPLETED WORK**

- 1. Structural works up to terrace floor slab completed.
- 2. Tiling work completed upto12<sup>th</sup> floor.
- 3. Toilet flooring & wall dadoing work and kitchen dadoing work completed upto 12<sup>th</sup> floor.
- 4. Electrical switches & sockets fixing work (except common area) completed upto 12<sup>th</sup> floor. DB dressing and MCB fixing works upto 12<sup>th</sup> floor completed.
- 5. Upto 12<sup>th</sup> floor sanitary fittings and CP fittings fixing work completed.
- 6. 1<sup>st</sup> to 12<sup>th</sup> floor internal wall putty work completed, primer work completed upto 12<sup>th</sup> floor.
- 7. Internal staircase kadappa stone work and common area (passage) kadappa stone work completed upto 12<sup>th</sup> floor. Common area (staircase) kadappa stone work completed.
- 8. 1<sup>st</sup> to 12<sup>th</sup> floor window grill fixing work completed, Upto 12th floor, shaft louvers fixing work completed.

- 9. Fire sprinkler line completed in stilt floor and fire supply line in shaft area completed up to terrace floor.
- 10. Terrace floor waterproofing completed.
- 11. Kitchen Granite counter and master bedroom wash basin counter fixing work completed.
- 12. Internal electrical points testing completed.
- 13. Electrical panel installation work completed.
- 14. Cable tray in shaft area wiring work completed.
- 15. Terrace ring main work completed.
- 16. SWR pipe installation in plumbing shaft and kitchen shaft plumbing work completed.
- 17. Water testing work of internal toilets completed.

#### **WORK IN PROGRESS**

- 1. 1st to 6th floor aluminium window fixing work in progress.
- 2. External primer work in progress.
- 3. IPS flooring work in progress.
- 4. External painting work in progress for window fins in East side &South side.
- 5. Lift work in progress.
- 6. First coat internal painting work in progress in first floor.

- 1. External painting (First & second coat) work.
- 2. Solar System work.