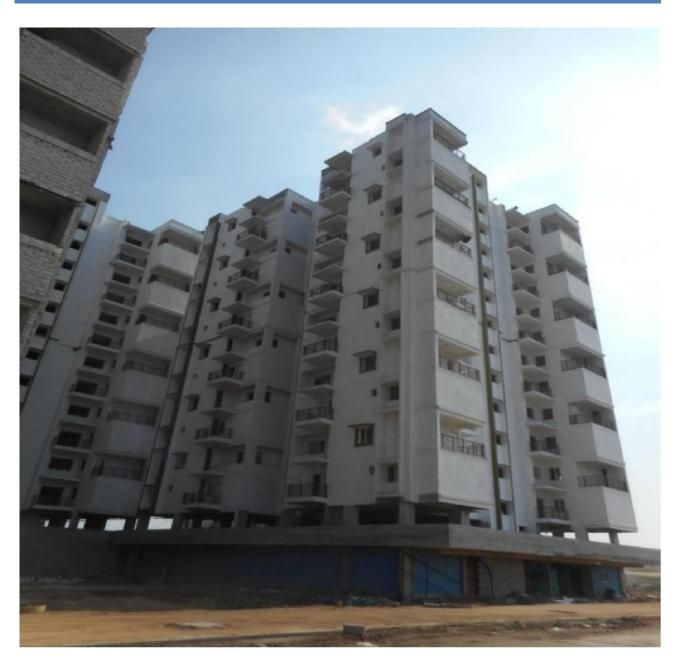

# TOWER-1B: 24 DUPLEX TYPE-A1 (12 FLOORS WITH STILT PARKING)

#### **COMPLETED WORKS**

- 1. Structural works up to terrace floor slab completed.
- 2. Tiling work completed up to 12<sup>th</sup> floor.
- 3. Door frame fixing work completed up to 12<sup>th</sup> floor.
- 4. Upto 12<sup>th</sup> floor switch plate fixing works completed.
- 5. 1st to 12th floor sanitary and CP fitting works completed.
- 6. 1st to 12th floor toilet wall dadoing work completed.
- 7. 1<sup>st</sup> to 12<sup>th</sup> floor internal second coat wall putty work and primer work completed.
- 8. 1<sup>st</sup> and 2<sup>nd</sup> floor aluminium window work in progress.
- 9. 1st to 12th floor internal staircase kadappa stone laying work completed.
- 10. Terrace water proofing work completed.
- 11. Fire sprinkler line completed in stilt floor and fire supply line in shaft area completed up to terrace floor.

- 12. Shaft louvers upto 12<sup>th</sup> floor completed.
- 13. Electrical panel installation work completed.
- 14. Internal electrical point (within flats) testing work from 1<sup>st</sup> to 12<sup>th</sup> floor completed.
- 15. Kadappa stone laying work at lobby and external staircase upto 12<sup>th</sup> floor completed.
- 16. Terrace ring main work completed.
- 17. Electrical cable termination work completed.

#### **WORK IN PROGRESS**

- 1. External primer work in progress.
- 2. Kitchen shaft plumbing work in progress.
- 3. External painting work in progress for window fins in south side.
- 4. IPS flooring work in lower stilt floor in progress.

- 1. Internal painting work.
- 2. External painting work (First & Second coat).
- 3. Aluminium window fixing work.
- 4. Solar System work.