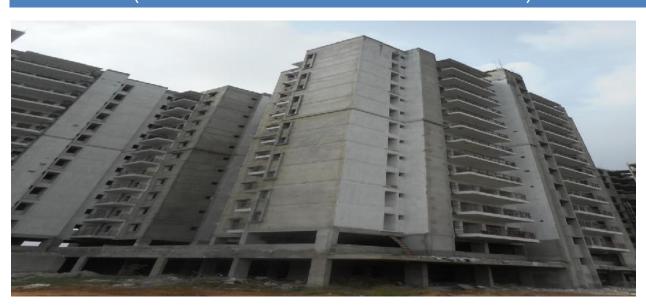

### TOWER-2B: 48 SIMPLEX TYPE-A2

### (12 FLOORS WITH STILT PARKING)

#### **COMPLETED WORKS**

- 1. Structural works completed up to terrace floor.
- 2. Tiling work completed up to 12<sup>th</sup> floor. 1<sup>st</sup> to 12<sup>th</sup> floor toilet flooring completed and wall dadoing work completed 12<sup>th</sup> floor, 1<sup>st</sup> to 12<sup>th</sup> floor kitchen dado work completed.
- 3. 1<sup>st</sup> to 10<sup>th</sup> floor switch plate fixing work completed, 11<sup>th</sup> floor in progress.
- 4. Internal plumbing (CPVC) work and Internal (SWR PVC) pipe work completed up to 12<sup>th</sup> floor. Up to 11<sup>th</sup> floor IWC (maid's toilet), CP & sanitary fitting fixing work completed.
- 5. Kadappa stone laying work in lobby completed upto 12<sup>th</sup> floor & south side Staircase up to 12<sup>th</sup> floor completed.
- 6. Upto 11<sup>th</sup> floor internal wall putty and primer work completed.
- 7. Door frame completed up to 12<sup>th</sup> floor, door shutters fixing work up to 12<sup>th</sup> floor completed.
- 8. South side & North side staircase railing work completed up to 12<sup>th</sup> floor.
- 9. External plastering work and basement floor wall plastering work completed.
- 10. Fire supply line in shaft area completed up to terrace floor.
- 11. Electrical cable tray conduiting work completed.
- 12. Kitchen counter fixing work completed upto 12<sup>th</sup> floor.
- 13. Primer work completed upto 10<sup>th</sup> floor.
- 14. IPS flooring work completed.
- 15. Shaft louvers fabrication work completed upto 10<sup>th</sup> floor.
- 16. Internal wall putty (first & second coat) completed upto 12<sup>th</sup> floor.

#### **WORK IN PROGRESS**

- 1. External primer work in progress.
- 2. External painting work for window fins in south side in progress.
- 3. Plumbing shaft work in progress.
- 4. Internal wall putty (first & second coat putty) completed upto 12<sup>th</sup> floor.
- 5. 1st to 6th floor door frame and door shutters primer and putty work in progress.
- 6. Internal Electrical point testing work in progress and DB dressing work in progress.
- 7. Window grills fabrication work in progress (Southside-1 & 4 series completed).
- 8. Plumbing shaft louvers fixing work in progress (North side 2 & 3 series).

- 1. Internal painting work.
- 2. External painting work (First & Second coat).
- 3. Aluminium window fixing work.
- 4. Solar system work.
- 5. Terrace waterproofing work.