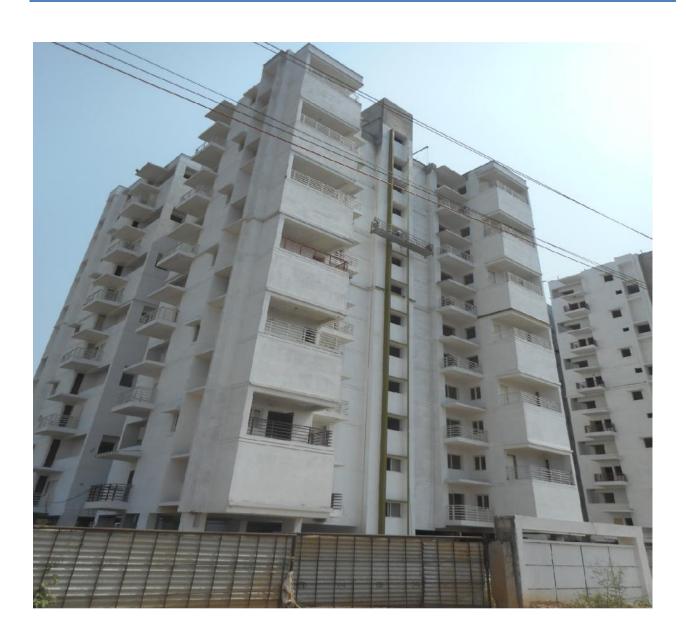

## TOWER-1A: 24 DUPLEX TYPE (12 FLOORS WITH STILT PARKING)

#### **COMPLETED WORK**

- 1. Structural works up to terrace floor slab completed.
- 2. Tiling work completed upto12<sup>th</sup> floor.
- 3. Toilet flooring & wall dadoing work and kitchen dadoing work completed upto 12<sup>th</sup> floor.
- 4. Electrical switches & sockets fixing work (except common area) completed upto 12<sup>th</sup> floor. DB dressing and MCB fixing works upto 12<sup>th</sup> floor completed.
- 5. Upto 12<sup>th</sup> floor sanitary fittings and CP fittings fixing work completed.
- 6. 1<sup>st</sup> to 12<sup>th</sup> floor internal wall putty work completed, primer work completed upto 12<sup>th</sup> floor.
- 7. Internal staircase kadappa stone work and common area (passage) kadappa stone work completed upto 12<sup>th</sup> floor. Common area (staircase) kadappa stone work completed.
- 8. 1<sup>st</sup> to 12<sup>th</sup> floor window grill fixing work completed, Upto 12th floor, shaft louvers fixing work completed.

- 9. Fire sprinkler line completed in stilt floor and fire supply line in shaft area completed up to terrace floor.
- 10. Terrace floor waterproofing completed.
- 11. Kitchen Granite counter and master bedroom wash basin counter fixing work completed.
- 12. Internal electrical points testing completed.
- 13. Electrical panel installation work completed.
- 14. Cable tray in shaft area wiring work completed.
- 15. Terrace ring main work completed.
- 16. SWR pipe installation in plumbing shaft and kitchen shaft plumbing work completed.
- 17. Water testing work of internal toilets completed.

#### **WORK IN PROGRESS**

- 1. 1st to 6th floor aluminium window fixing work in progress.
- 2. External primer work in progress.
- 3. IPS flooring work in progress.
- 4. External painting work in progress for window fins in East side &South side.
- 5. Lift work in progress.
- 6. First coat internal painting work in progress in first floor.

- 1. External painting (First & second coat) work.
- 2. Solar System work.