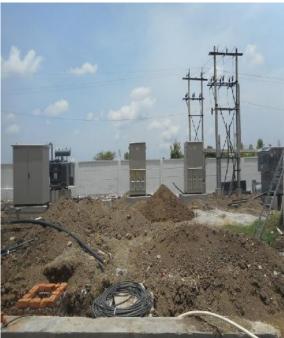

# TENNIS,BADMINTON & BASKET BALL COURTS / SUB STATIONS

#### **COMPLETED WORKS**

- 1. Transformer foundation work completed.
- 2. HT Panel installation work completed in sub stations.
- 3. HT internal double electrical pole installation work

#### **WORK IN PROGRESS**

- 1. Excavation & levelling work is in progress.
- 2. Excavation for foundation of fencing is in progress.
- 3. Foundation and block work for fencing is in progress.
- 4. Plastering & primer work is also in progress.