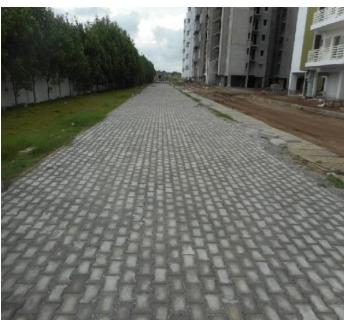

## PARK & OPEN PARKING AREA

#### **COMPLETED WORKS**

1. Interlock pavers laying work completed (in front of tower-2C to 2A, from tower 1A to 1D (Southside) from tower 1D to 2B-Northside).

#### **WORK IN PROGRESS**

- 1. Earth excavation (West side) is in progress.
- 2. In South & West side, Mexican grass lawn work is in progress.
- 3. Children's play area work is in progress.
- 4. Interlock pavers laying work in progress (in front of Tower 1A to 1D & from club house to Block-4 north side).