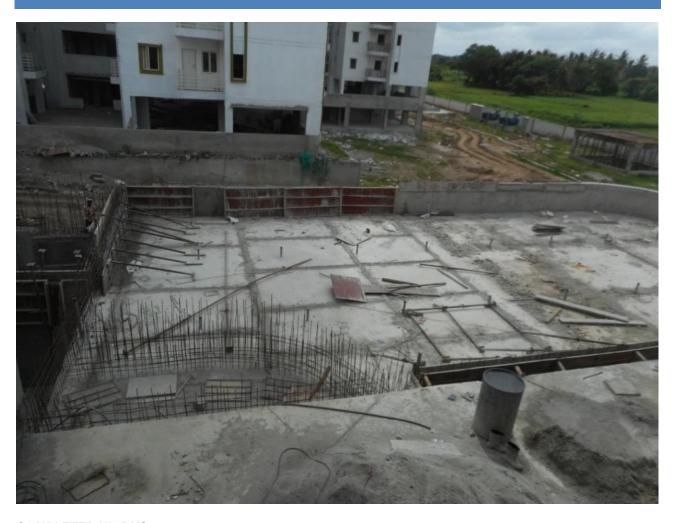

## STORM WATER TANK, U G SUMP & SWIMMING POOL

#### **COMPLETED WORKS**

- 1. Storm water tank footing concreting work completed, wall reinforcement work, shuttering work & concreting work completed (first lift, second lift, third lift, fourth lift completed).
- 2. UG sump retaining wall waterproofing work completed.
- 3. UG sump (final lift) retaining wall shuttering work and concrete work completed.
- 4. Pump room slab concrete work completed.
- 5. Puddle flange installation for the UG sump completed.
- 6. Swimming pool slab half portion shuttering, reinforcement and concreting work completed.
- 7. Pump room all electrical cable laying work completed.
- 8. Remaining portion of swimming pool slab shuttering work & concreting work completed Except Kids pool slab structure work pending.
- 9. External waterproofing plastering work completed.

#### **WORK IN PROGRESS**

- 1. Backfilling work in progress
- 2. Swimming pool plumbing pipe sleeve laying work in progress.
- 3. External waterproofing plastering work in progress.
- 4. Swimming pool side wall reinforcement, shuttering & concreting work in progress.
- 5. Kids pool slab shuttering work in progress.

- 1. Pump and swimming pool material installation and commissioning work.
- 2. Water treatment plant material installation work and commissioning work.