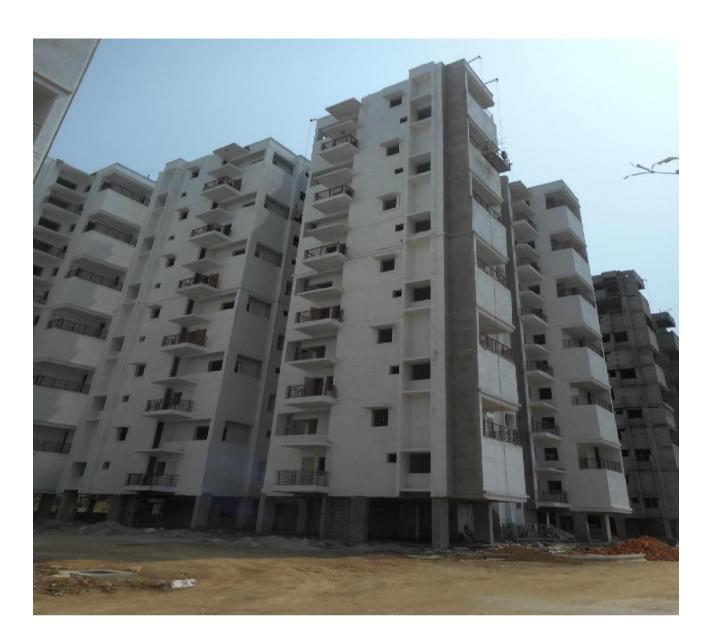

# TOWER-1C: 24 DUPLEX TYPE-A1 (12 FLOORS WITH STILT PARKING)

#### **COMPLETED WORKS**

- 1. Structural work upto terrace floor completed.
- 2. Tiling work, Toilet dadoing work and kitchen dadoing work completed upto 12<sup>th</sup> floor.
- 3. 1st to 12th floor door frame and door shutters fixing work completed.
- 4. Switches and socket fixing work completed up to 12<sup>th</sup> floor (inside the flat).
- 5. Sanitary fitting fixing works completed upto 12<sup>th</sup> floor and CP fitting work completed upto 9<sup>th</sup> floor.
- 6. First coat putty work completed up to 12<sup>th</sup> floor, second coat putty work completed up to 8<sup>th</sup> floor and primer work completed up to 6<sup>th</sup> floor.
- 7. Staircase railing work completed upto 12<sup>th</sup> floor.
- 8. Kadappa stone laying work upto 12<sup>th</sup> floor lobby and internal staircase upto 12<sup>th</sup> floor completed.
- 9. Electrical panel installation work completed.
- 10. Terrace waterproofing work completed.
- 11. IPS flooring work completed.

#### **WORK IN PROGRESS**

- 1. External primer work in progress.
- 2. Shaft louvers fixing work completed upto 12<sup>th</sup> floor.
- 3. External painting work in progress for window fins in eastside.
- 4. Lift work in progress.
- 5. Internal electrical point testing work in progress and DB dressing work in progress.
- 6. Electrical cable termination work in progress.

- 1. Internal painting work.
- 2. External painting work (First & Second coat).
- 3. Aluminium window fixing work.
- 4. Solar system works.