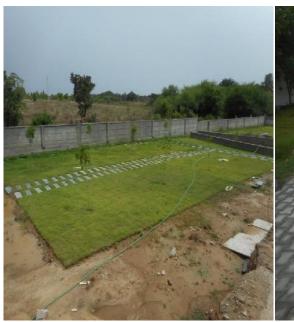

## PARK & OPEN PARKING AREA

#### **COMPLETED WORKS**

1. Interlock pavers laying work completed (in front of tower-2C to 2A, from tower 1A to 1D (Southside) from tower 1D to 2B-Northside).

#### **WORK IN PROGRESS**

- 1. Earth excavation (West side) is in progress.
- 2. In South & West side, Mexican grass lawn work is in progress.
- 3. Children's play area work is in progress.
- 4. Interlock pavers laying work in progress (in front of Tower 1A to 1D & from club house to Block-4 north side).

- 1. Children's play area equipment installation work.
- 2. North side & Eastside landscaping work.