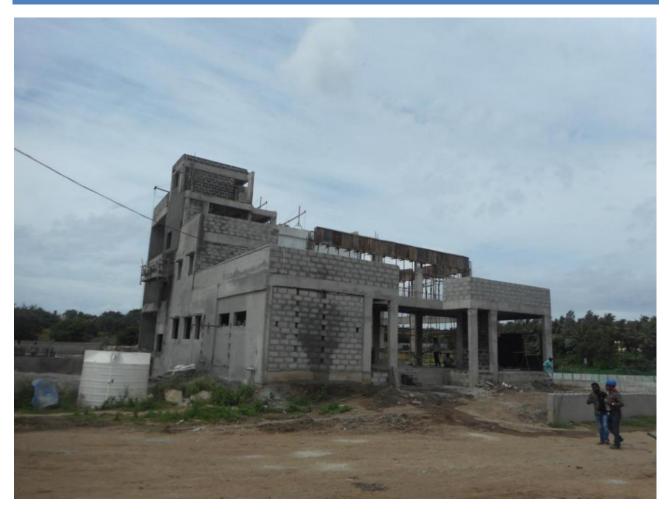

### **BLOCK-3: CLUB HOUSE**

#### **COMPLETED WORKS**

- 1. Front side part slab concreting work completed. In the remaining area (front side) part slab shuttering work, reinforcement work and concreting work completed.
- 2. Plinth beam reinforcement, shuttering work and concrete work in basement completed. Function hall plinth beam shuttering and concrete work completed.
- 3. 1st floor, 2nd floor, terrace floor slab conduiting and concreting work completed.
- 4. Basement floor retaining wall plastering work, grade slab reinforcement work and concreting work completed.
- 5. Electrical wiring work in 1<sup>st</sup>, 2<sup>nd</sup> floor & 3<sup>rd</sup> floor completed.
- 6. Main electrical cable work completed.
- 7. Front portion PCC and grade slab concreting work completed.
- 8. Headroom slab shuttering, reinforcement & concreting work completed.

#### **WORK IN PROGRESS**

- 1. First ,Second floor, front side slab above parapet block work in progress, first floor ceiling, second floor ceiling & wall plastering, front side slab ceiling plastering work in progress.
- 2. External plastering work in west side in progress.
- 3. Plumbing work in progress in 1<sup>st</sup> & 2<sup>nd</sup> floor.
- 4. External primer work in progress.
- 5. Entrance area blocks work in progress.
- 6. Main cable termination & panel alignment work in progress.
- 7. Internal tiling works in first & second floor in progress.
- 8. Front side beam shuttering, reinforcement work in second floor level in progress.

- 1. Internal painting work.
- 2. External painting work (First & Second coat).
- 3. Internal door and aluminium window fixing.
- 4. Roof truss work in front side area.
- 5. Internal switch plate, CP sanitary and sanitary fitting fixing work.
- 6. Solar system work.