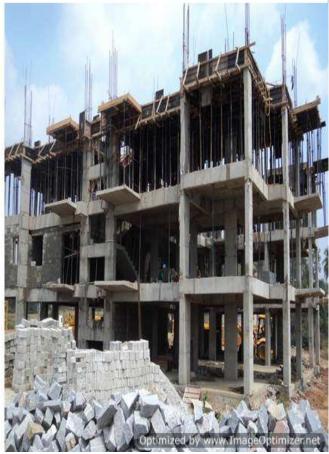

### BLOCK:5:VIEWS-2ND FLOOR ROOF SLAB

#### TOWER/BLOCK NO: 5 (Overall completion 11%)

Total Floors: - Stilt + 10 Upper floors

Total Flats: - 40 (Simplex)

**PROGRESS**: Structural works up to 3<sup>rd</sup> floors slab completed & concrete block masonry work in progress. Sample Flat (Duplex) with all interior works/ finishing items will be provided with Granite Kitchen Platform, Aluminium doors and windows and wall tiles in toilets etc. Sample flat is expected to be ready by 20 Nov16