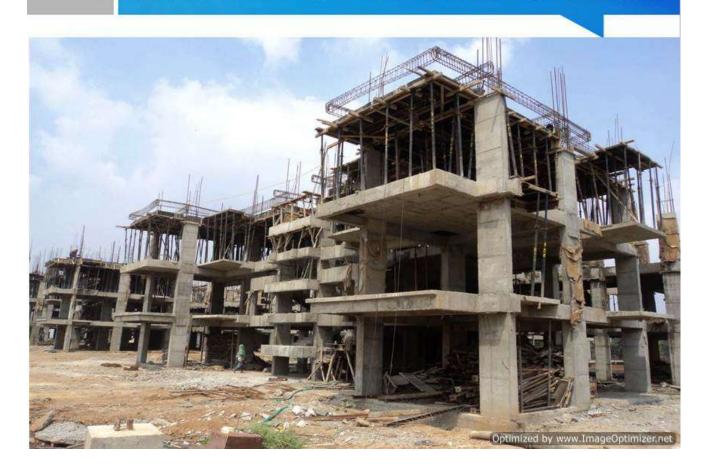

## TOWER 1B:3RD FLOOR ROOF SLAB

**TOWER NO: 1B (Overall completion 12%)** 

Total Floors: - 2 Stilts + 12 Upper floors

Total Flats: - 24 (Duplex)

**PROGRESS**: Structural works up to 3<sup>rd</sup> floor slab completed & concrete block

masonry work in progress