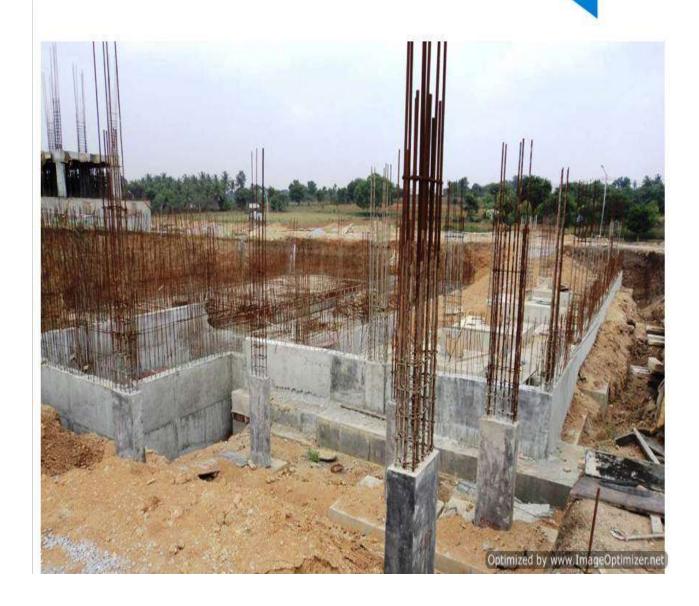

# **BLOCK:3- SUBSTRUCTURE**

**BLOCK NO: 3 (Overall completion 9%)** 

Total Floors: - 3

Amenities: - Club House & Swimming Pool

**PROGRESS**: Structural works construction for Swimming Pool, Side walls, Retaining

wall- in progress.