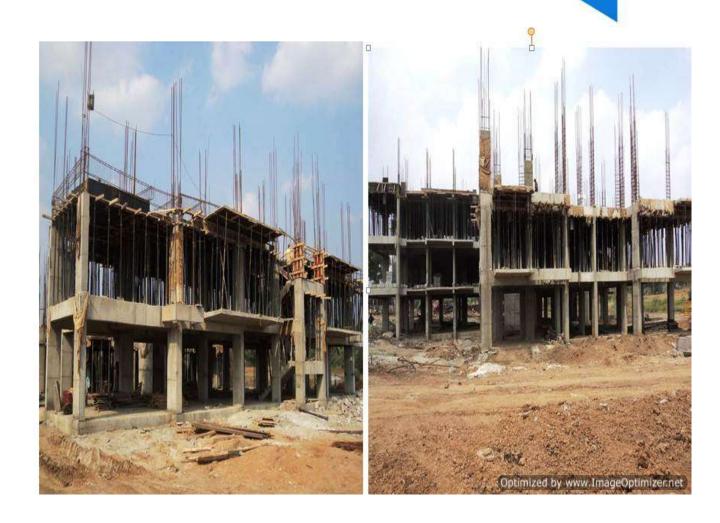

## TOWER 1A: 4th FLOOR COLUMNS

**TOWER NO: 1A (Overall completion 11.5%)** 

Total Floors: - Stilt + 12 Upper floors

Total Flats: - 24 (Duplex)

**PROGRESS**: Structural works up to 4<sup>th</sup> floor slab completed & concrete block masonry work in progress. Sample Flat (Duplex) with all interior works/ finishing items will be provided with Granite Kitchen Platform, Aluminium doors and windows and wall tiles in toilets etc. Sample flat is expected to be ready by 20 Nov16.