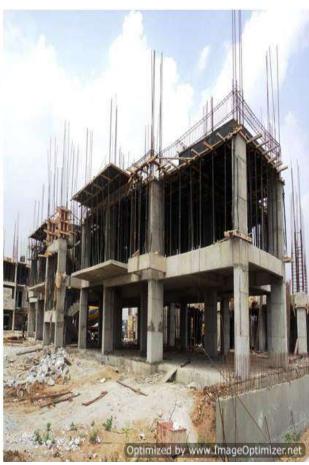

# TOWER: 1E:2ND FLOOR SLAB REINFORCEMENT

**TOWER NO: 1E (Overall completion 10.5%)** 

Total Floors: - Stilt + 12 Upper floors

Total Flats: - 24 (Duplex)

PROGRESS: Structural works up to 2<sup>nd</sup> floor slab completed & 3<sup>rd</sup> floor steel

reinforcement work in progress