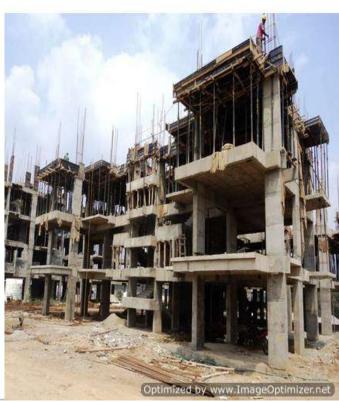

# TOWER: 1D:2ND FLOOR ROOF SLAB

**TOWER NO: 1D (Overall completion 11%)** 

Total Floors: - 2 Stilts + 12 Upper floors

Total Flats: - 24 (Duplex)

PROGRESS: Structural works up to 2<sup>nd</sup> floor slab completed & 3<sup>rd</sup> floor slab

shuttering work in progress