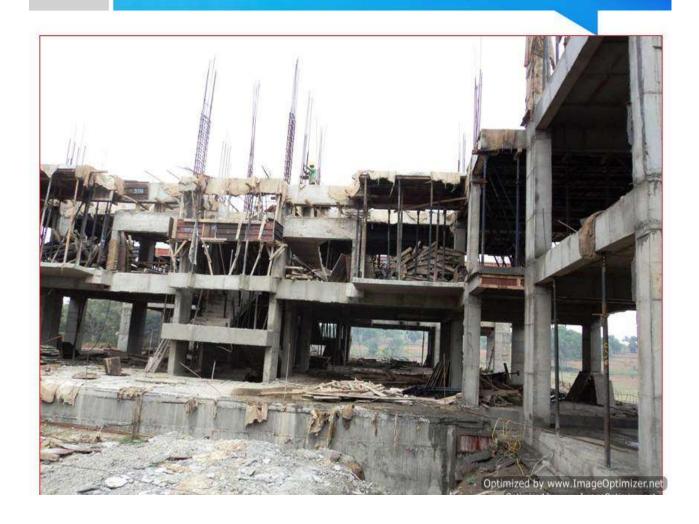

### TOWER :1C : FRONT & TOP-VIEWS-2ND FLOOR

**TOWER NO: 1C (Overall completion 10%)** 

Total Floors: - Stilt + 12 Upper floors

Total Flats: - 24 (Duplex)

**PROGRESS**: Structural works up to 3<sup>rd</sup> floor slab completed & concrete block

masonry work in progress