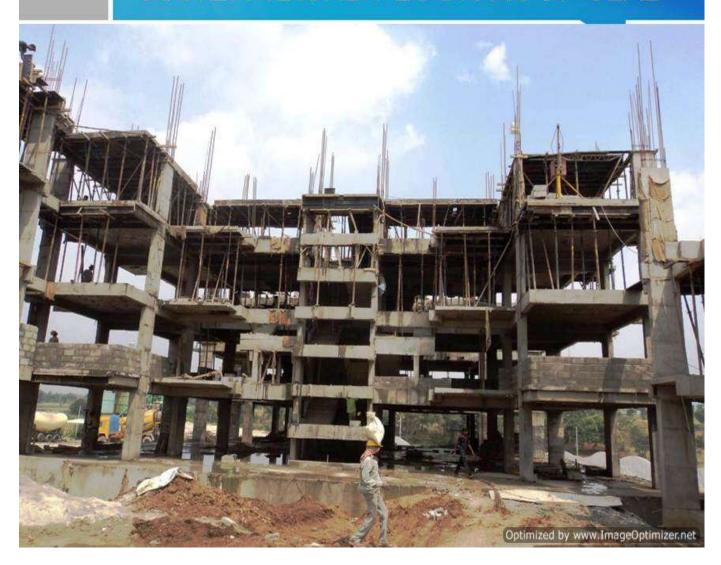

## TOWER 1B:3RD FLOOR ROOF SLAB

**TOWER NO: 1B (Overall completion 12%)** 

Total Floors: - 2 Stilts + 12 Upper floors

Total Flats: - 24 (Duplex)

**PROGRESS**: Structural works up to 3<sup>rd</sup> floor slab completed & concrete block

masonry work in progress