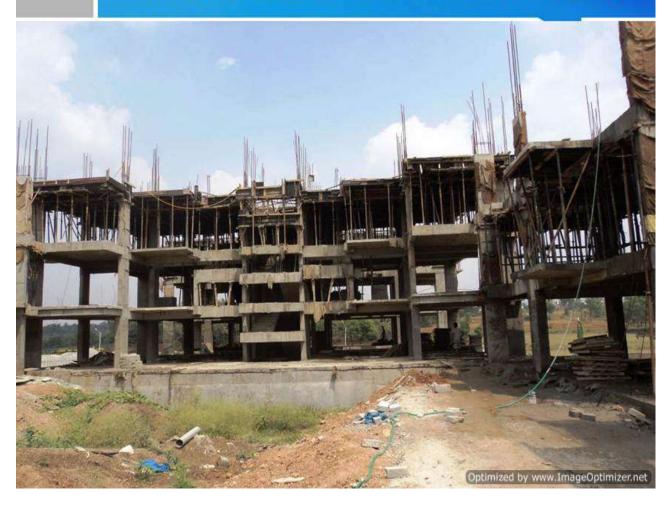

## TOWER 1A: 4th FLOOR COLUMNS

**TOWER NO: 1A (Overall completion 11.5%)** 

Total Floors: - Stilt + 12 Upper floors

Total Flats: - 24 (Duplex)

**PROGRESS**: Structural works up to 4<sup>th</sup> floor slab completed & concrete block masonry work in progress. Sample Flat (Duplex) with all interior works/ finishing items will be provided with Granite Kitchen Platform, Aluminium doors and windows and wall tiles in toilets etc. Sample flat is expected to be ready by 20 Nov16.