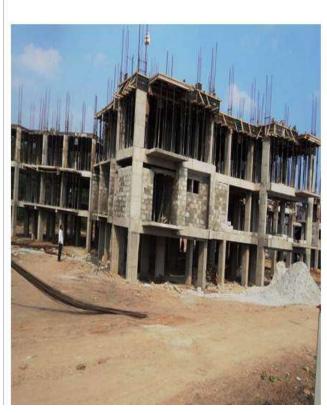

# TOWER: 1D:2ND FLOOR ROOF SLAB

**TOWER NO: 1D (Overall completion 11%)** 

Total Floors: - 2 Stilts + 12 Upper floors

Total Flats: - 24 (Duplex)

PROGRESS: Structural works up to 2<sup>nd</sup> floor slab completed & 3<sup>rd</sup> floor slab

shuttering work in progress