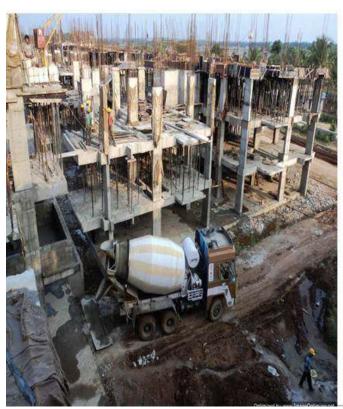

### TOWER :1C : FRONT & TOP-VIEWS-2ND FLOOR

**TOWER NO: 1C (Overall completion 10%)** 

Total Floors: - Stilt + 12 Upper floors

Total Flats: - 24 (Duplex)

**PROGRESS**: Structural works up to 3<sup>rd</sup> floor slab completed & concrete block

masonry work in progress