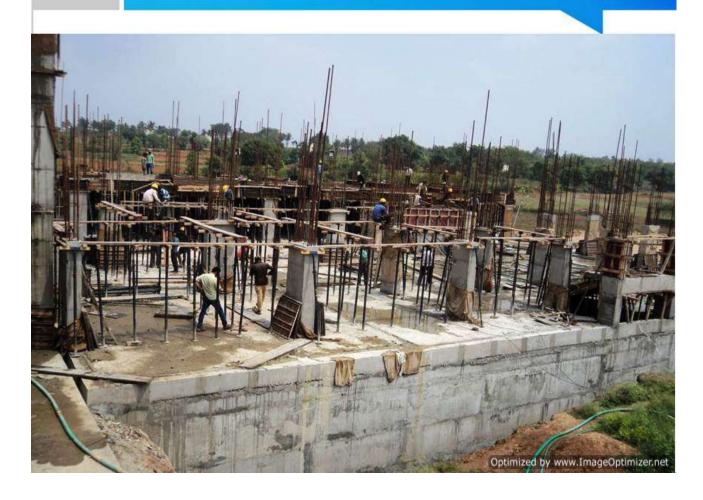

### TOWER :1C : FRONT & TOP-VIEWS-2ND FLOOR

**TOWER NO: 1C (Overall completion 10%)** 

Total Floors: - Stilt + 12 Upper floors

Total Flats: - 24 (Duplex)

**PROGRESS**: Structural works up to 3<sup>rd</sup> floor slab completed & concrete block

masonry work in progress