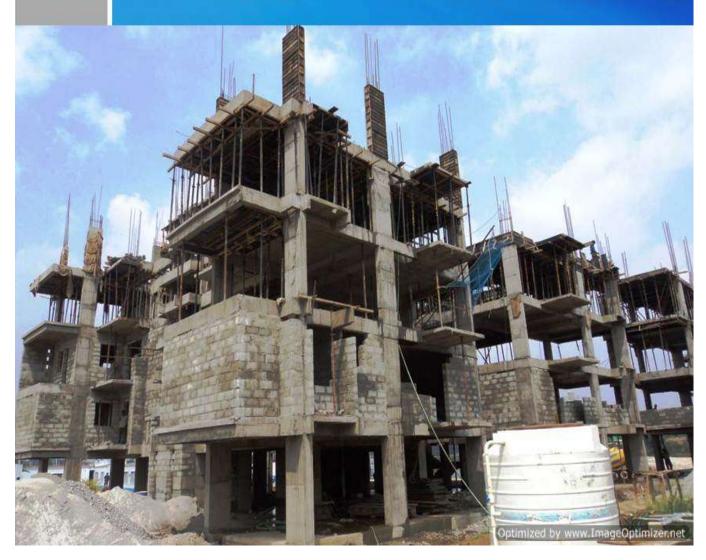

## TOWER 1A: 4th FLOOR COLUMNS

**TOWER NO: 1A (Overall completion 11.5%)** 

Total Floors: - Stilt + 12 Upper floors

Total Flats: - 24 (Duplex)

**PROGRESS**: Structural works up to 4<sup>th</sup> floor slab completed & concrete block masonry work in progress. Sample Flat (Duplex) with all interior works/ finishing items will be provided with Granite Kitchen Platform, Aluminium doors and windows and wall tiles in toilets etc. Sample flat is expected to be ready by 20 Nov16.