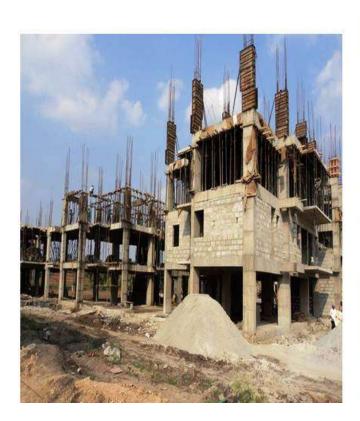

# TOWER: 1D:2ND FLOOR ROOF SLAB

**TOWER NO: 1D (Overall completion 11%)** 

Total Floors: - 2 Stilts + 12 Upper floors

Total Flats: - 24 (Duplex)

PROGRESS: Structural works up to 2<sup>nd</sup> floor slab completed & 3<sup>rd</sup> floor slab

shuttering work in progress