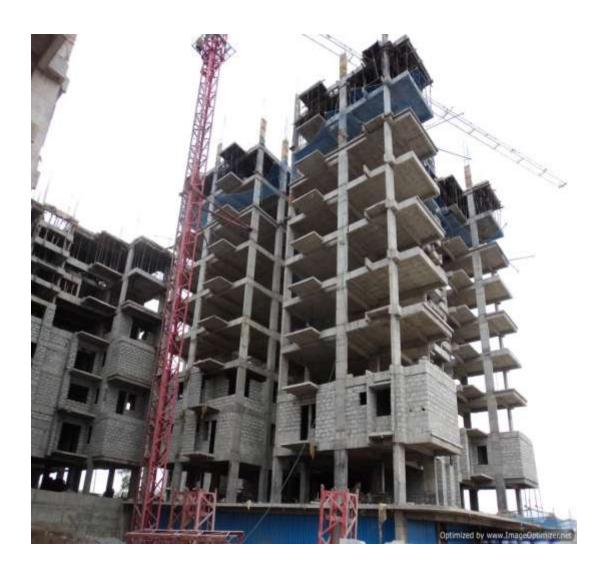

**TOWER NO: 1A (Overall completion 38%)** 

Total Floors: - Stilt+12 Upper floors

Total Flats: - 24(Duplex)

<u>PROGRESS</u>: - Structural works of 9<sup>th</sup> floor-roof slab & 3 floors-Concrete-block masonry work in progress.

**TOWER NO: 1B (Overall completion 34%)** 

Total Floors: - 2Stilts+12 Upper floors

Total Flats: - 24(Duplex)

<u>PROGRESS</u>: - Structural works of 8<sup>th</sup> floor Roof slab completed, 3<sup>rd</sup> floor Concrete block masonry work in progress.