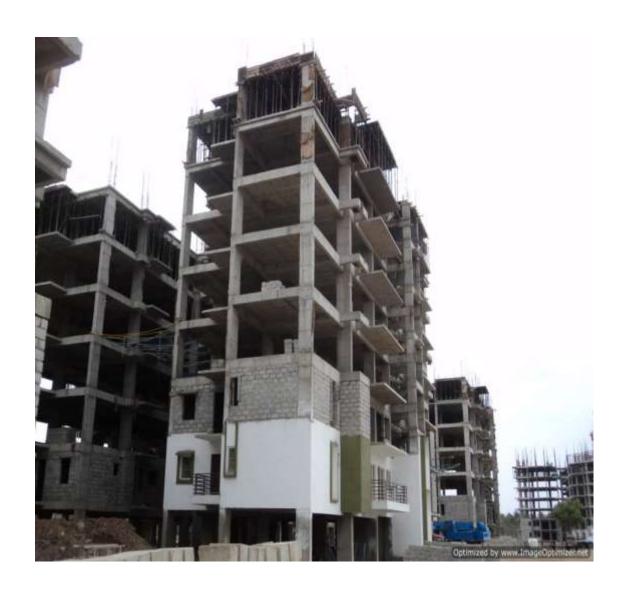

### TOWER/BLOCK NO:4 (Overall completion 35.5 %)

Total Floors: - Stilt+10 Upper floors

Total Flats: - 60(Simplex Type B-I)

<u>PROGRESS</u>: - Structural works of 7<sup>th</sup> floor-roof slab & 2 floors-Concrete-block masonry work in progress. Sample Flat is on display.

#### **TOWER/BLOCK NO: 5** (Overall completion 35%)

Total Floors: - Stilt+10 Upper floors

Total Flats: - 40(Simplex Type B-II)

<u>PROGRESS</u>: - Structural works of 7<sup>th</sup> floor-roof slab & 3 floors-Concrete-block masonry work in progress.