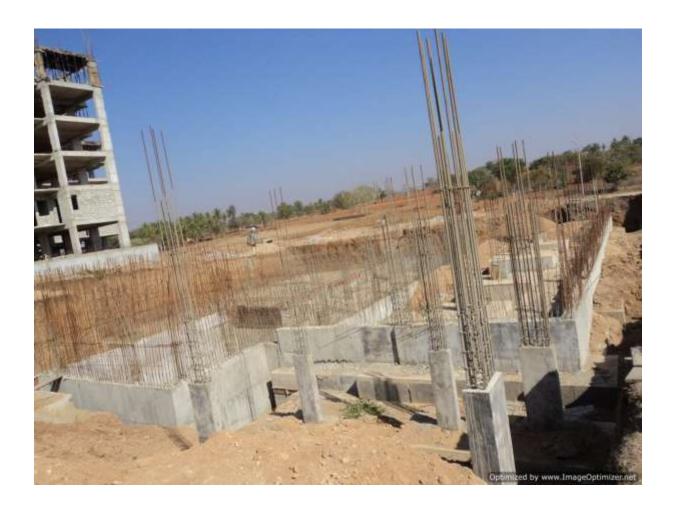

**BLOCK NO: 3 (Overall completion 9.5%)** 

Total Floors: - Stilt+3 upper floors

Amenities: - Club House & Swimming Pool

<u>PROGRESS:</u> Structural works construction for Swimming Pool, Side walls, Retaining wall- in progress.