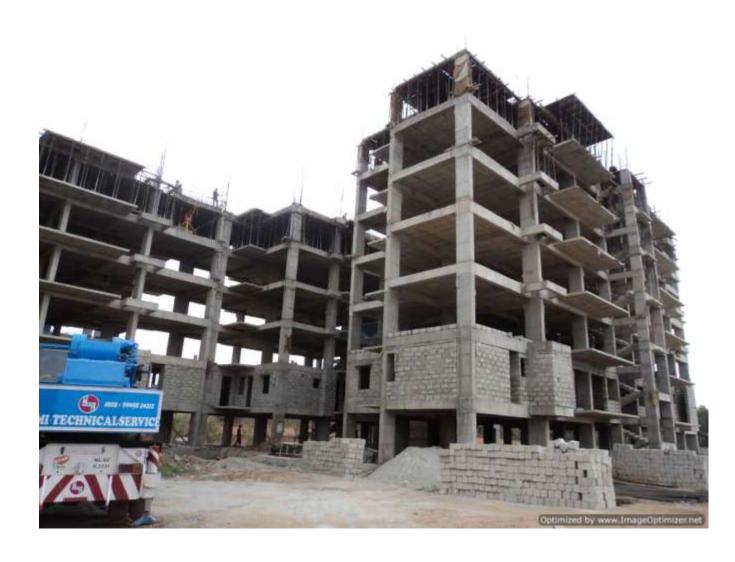

**TOWER NO: 1A (Overall completion 38%)** 

Total Floors: - Stilt+12 Upper floors

Total Flats: - 24(Duplex)

<u>PROGRESS</u>: - Structural works of 9<sup>th</sup> floor-roof slab & 3 floors-Concrete-block masonry work in progress.

**TOWER NO: 1B (Overall completion 34%)** 

Total Floors: - 2Stilts+12 Upper floors

Total Flats: - 24(Duplex)

<u>PROGRESS</u>: - Structural works of 8<sup>th</sup> floor Roof slab completed, 3<sup>rd</sup> floor Concrete block masonry work in progress.

**TOWER NO: 1C (Overall completion 26%)** 

Total Floors: - Stilt+12 Upper floors

Total Flats: - 24(Duplex)

<u>PROGRESS</u>:-Structural works of 6<sup>th</sup> floor roof slab completed ;1/2 part slab-shuttering for 7<sup>th</sup> roof & 3<sup>rd</sup> floor concrete block masonry work in progress.

**TOWER NO: 1D (Overall completion 32.5%)** 

Total Floors: - 2Stilts+12 Upper floors

Total Flats: - 24(Duplex)

<u>PROGRESS</u>: - Structural works of 8<sup>th</sup> floor roof slab &3 floors concrete block masonry work is in progress.

**TOWER NO: 1E (Overall completion 26%)** 

Total Floors: - Stilt+12 Upper floors

Total Flats: - 24(Duplex)

<u>PROGRESS</u>: - Structural works of 6th floor roof slab &1<sup>st</sup> floor concrete block masonry work is in progress.

**TOWER NO: 1F (Overall completion 29%)** 

Total Floors: - 2Stilt+12 Upper floors

Total Flats: - 24(Duplex)

<u>PROGRESS</u>: - Structural works of 6th floor roof slab &2nd floor concrete block masonry work is in progress.