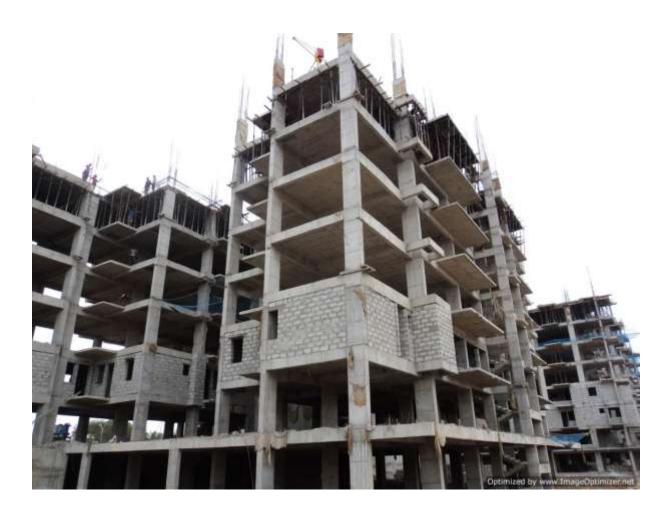

**TOWER NO: 1C (Overall completion 26%)** 

Total Floors: - Stilt+12 Upper floors

Total Flats: - 24(Duplex)

<u>PROGRESS</u>:-Structural works of 6<sup>th</sup> floor roof slab completed ;1/2 part slab-shuttering for 7<sup>th</sup> roof & 3<sup>rd</sup> floor concrete block masonry work in progress.

**TOWER NO: 1E (Overall completion 26%)** 

Total Floors: - Stilt+12 Upper floors

Total Flats: - 24(Duplex)

<u>PROGRESS</u>: - Structural works of 6th floor roof slab &1<sup>st</sup> floor concrete block masonry work is in progress.