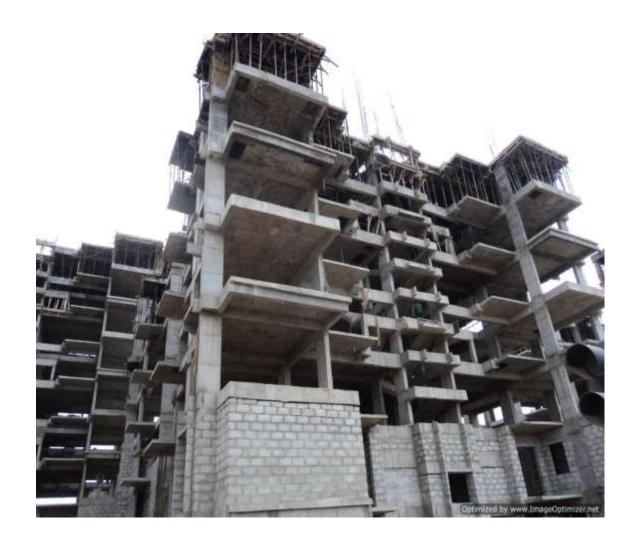

**TOWER NO: 1A (Overall completion 38%)** 

Total Floors: - Stilt+12 Upper floors

Total Flats: - 24(Duplex)

<u>PROGRESS</u>: - Structural works of 9<sup>th</sup> floor-roof slab & 3 floors-Concrete-block masonry work in progress.

**TOWER NO: 1B (Overall completion 34%)** 

Total Floors: - 2Stilts+12 Upper floors

Total Flats: - 24(Duplex)

<u>PROGRESS</u>: - Structural works of 8<sup>th</sup> floor Roof slab completed, 3<sup>rd</sup> floor Concrete block masonry work in progress.

**TOWER NO: 1D (Overall completion 32.5%)** 

Total Floors: - 2Stilts+12 Upper floors

Total Flats: - 24(Duplex)

<u>PROGRESS</u>: - Structural works of 8<sup>th</sup> floor roof slab &3 floors concrete block masonry work is in progress.

**TOWER NO: 1F (Overall completion 29%)** 

Total Floors: - 2Stilt+12 Upper floors

Total Flats: - 24(Duplex)

<u>PROGRESS</u>: - Structural works of 6th floor roof slab &2nd floor concrete block masonry work is in progress.