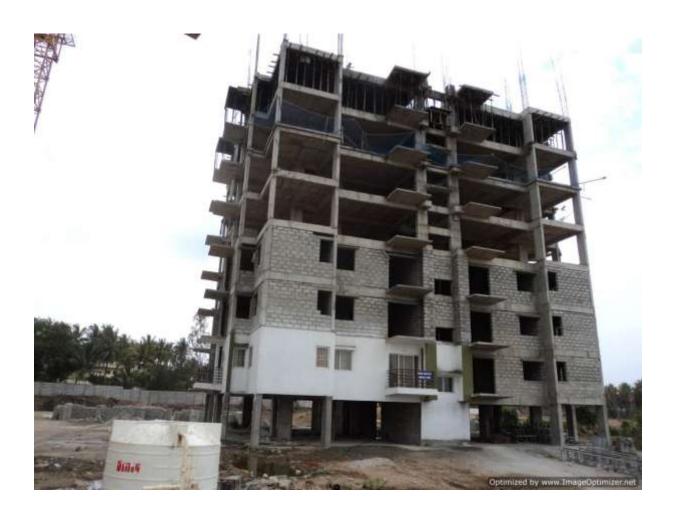

### TOWER/BLOCK NO:4 (Overall completion 35.5 %)

Total Floors: - Stilt+10 Upper floors

Total Flats: - 60(Simplex Type B-I)

<u>PROGRESS</u>: - Structural works of 7<sup>th</sup> floor-roof slab & 2 floors-Concrete-block masonry work in progress. Sample Flat is on display.

#### **TOWER/BLOCK NO: 5** (Overall completion 35%)

Total Floors: - Stilt+10 Upper floors

Total Flats: - 40(Simplex Type B-II)

<u>PROGRESS</u>: - Structural works of 7<sup>th</sup> floor-roof slab & 3 floors-Concrete-block masonry work in progress.