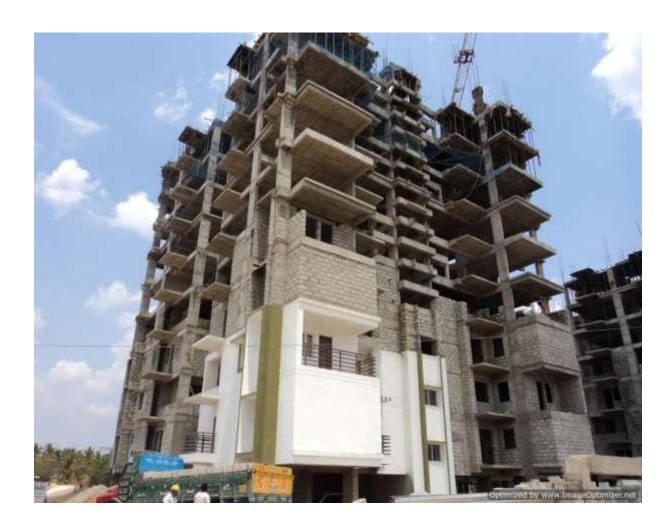

### TOWER/BLOCK NO:4 (Overall completion 35.5 %)

Total Floors: - Stilt+10 Upper floors

Total Flats: - 60(Simplex Type B-I)

<u>PROGRESS</u>: - Structural works of 7<sup>th</sup> floor-roof slab & 2 floors-Concrete-block masonry work in progress. Sample Flat is on display.