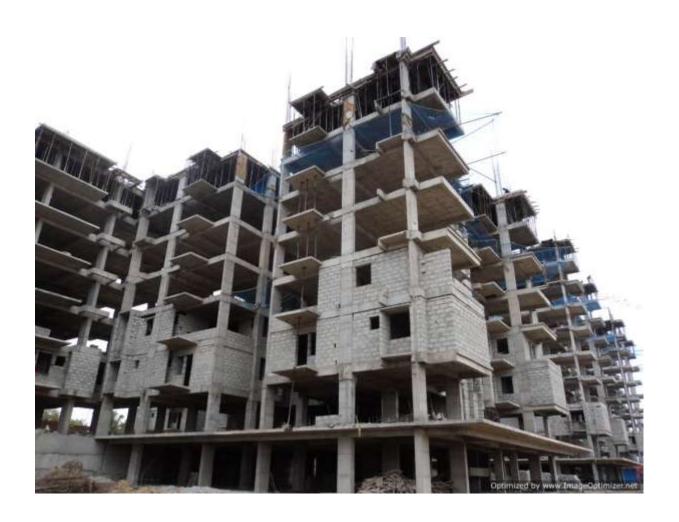

**TOWER NO: 2A (Overall completion 30%)** 

Total Floors: - Stilt +12 Upper floors

Total Flats: - 48 (Simplex)

<u>PROGRESS</u>: - Structural works of 6<sup>th</sup> floor-roof slab completed ½ part slab shuttering for 7<sup>th</sup> roof & 1<sup>st</sup> floor onwards-Concrete-block masonry work in progress.

**TOWER NO: 2B (Overall completion 26%)** 

Total Floors: - 2Stilts+12 Upper floors

Total Flats: - 24(Duplex)

<u>PROGRESS</u>: - Structural works of 5th floor roof slab &1<sup>st</sup> floor concrete block masonry work is in progress.

**TOWER NO: 2C (Overall completion 24%)** 

Total Floors: - Stilt+12 Upper floors

Total Flats: - 48(Simplex)

<u>PROGRESS</u>:- Structural works of 5<sup>th</sup> floor roof slab completed;½ part shuttering for 6<sup>th</sup> roof &1<sup>st</sup> floor concrete block masonry work in progress.