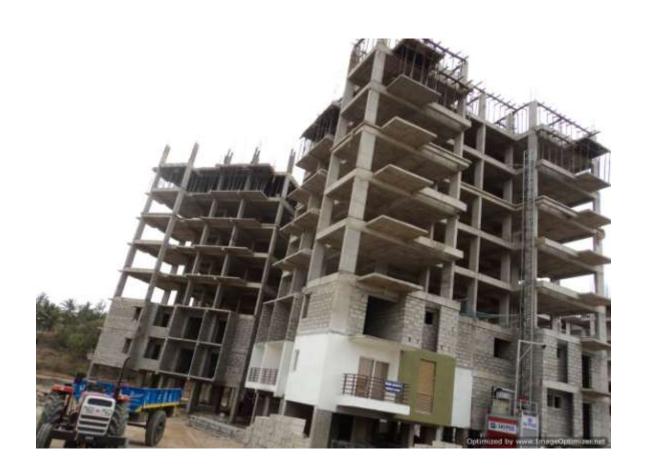

**TOWER NO: 2A (Overall completion 30%)** 

Total Floors: - Stilt +12 Upper floors

Total Flats: - 48 (Simplex)

<u>PROGRESS</u>: - Structural works of 6<sup>th</sup> floor-roof slab completed ½ part slab shuttering for 7<sup>th</sup> roof & 1<sup>st</sup> floor onwards-Concrete-block masonry work in progress.

**TOWER NO: 2B (Overall completion 26%)** 

Total Floors: - 2Stilts+12 Upper floors

Total Flats: - 24(Duplex)

<u>PROGRESS</u>: - Structural works of 5th floor roof slab &1<sup>st</sup> floor concrete block masonry work is in progress.

**TOWER NO: 2C (Overall completion 24%)** 

Total Floors: - Stilt+12 Upper floors

Total Flats: - 48(Simplex)

<u>PROGRESS</u>:- Structural works of 5<sup>th</sup> floor roof slab completed;½ part shuttering for 6<sup>th</sup> roof &1<sup>st</sup> floor concrete block masonry work in progress.