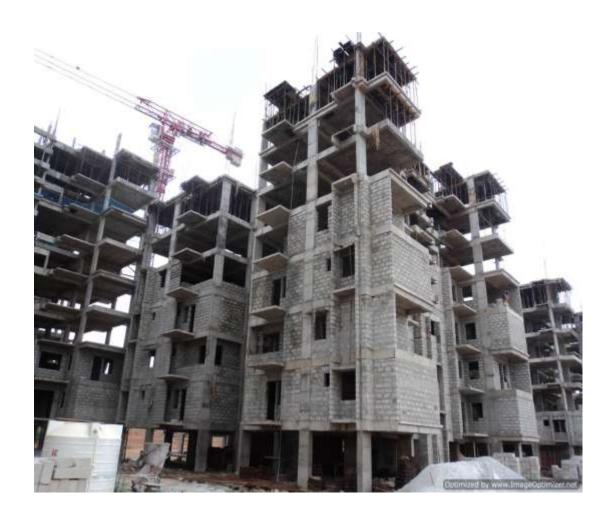

**TOWER NO: 1C (Overall completion 26%)** 

Total Floors: - Stilt+12 Upper floors

Total Flats: - 24(Duplex)

<u>PROGRESS</u>:-Structural works of 6<sup>th</sup> floor roof slab completed ;1/2 part slab-shuttering for 7<sup>th</sup> roof & 3<sup>rd</sup> floor concrete block masonry work in progress.

**TOWER NO: 1D (Overall completion 32.5%)** 

Total Floors: - 2Stilts+12 Upper floors

Total Flats: - 24(Duplex)

<u>PROGRESS</u>: - Structural works of 8<sup>th</sup> floor roof slab &3 floors concrete block masonry work is in progress.