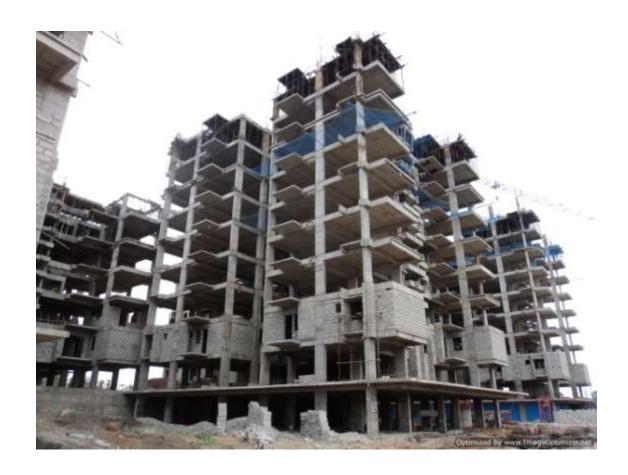

**TOWER NO: 2A (Overall completion 30%)** 

Total Floors: - Stilt +12 Upper floors

Total Flats: - 48 (Simplex)

<u>PROGRESS</u>: - Structural works of 6<sup>th</sup> floor-roof slab completed ½ part slab shuttering for 7<sup>th</sup> roof & 1<sup>st</sup> floor onwards-Concrete-block masonry work in progress.

**TOWER NO: 2C (Overall completion 24%)** 

Total Floors: - Stilt+12 Upper floors

Total Flats: - 48(Simplex)

<u>PROGRESS</u>:- Structural works of 5<sup>th</sup> floor roof slab completed;½ part shuttering for 6<sup>th</sup> roof &1<sup>st</sup> floor concrete block masonry work in progress.