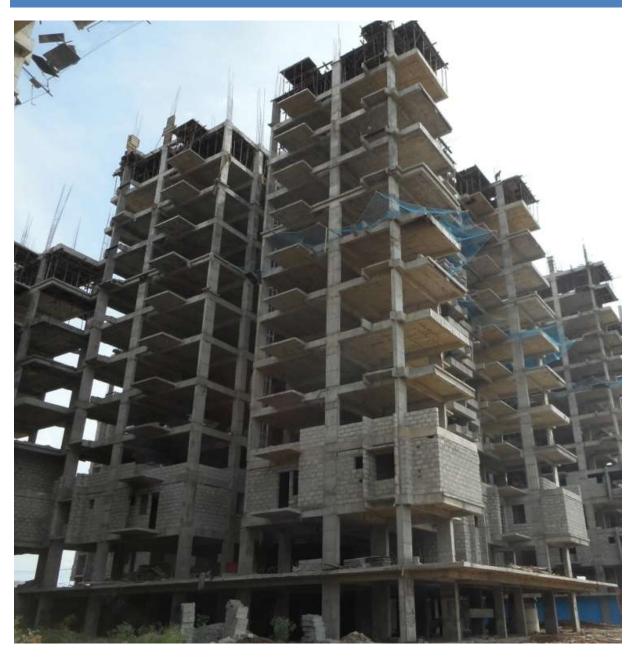

# TOWER-1C: 10<sup>th</sup> FLOOR SLAB

TOWER NO: 1C (Overall completion 34.72%)

Total Floors: - Stilt + 12 Upper floors

Total Flats: - 24 (Duplex Type-A1)

<u>PROGRESS</u>: Structural works up to 10<sup>th</sup> floor slab shuttering work & 6<sup>th</sup> floor concrete block masonry work in progress.

## TOWER-1D: 11<sup>th</sup> FLOOR SLAB

TOWER NO: 1D (Overall completion 37.45%)

Total Floors: - 2 Stilts + 12 Upper floors

Total Flats: - 24 (Duplex Type-A1)

<u>PROGRESS</u>: Structural works up to 11<sup>th</sup> floor slab shuttering work & 2<sup>nd</sup> floor concrete block masonry work in progress.

# TOWER-1F: 10<sup>th</sup> FLOOR SLAB

TOWER NO: 1F (Overall completion 32.10%)

Total Floors: - 2 Stilt + 12 Upper floors

Total Flats: - 24 (Duplex Type-A1)

<u>PROGRESS</u>: Structural works up to 10<sup>th floor</sup> slab shuttering work & 2<sup>nd</sup> floor concrete block masonry work in progress.