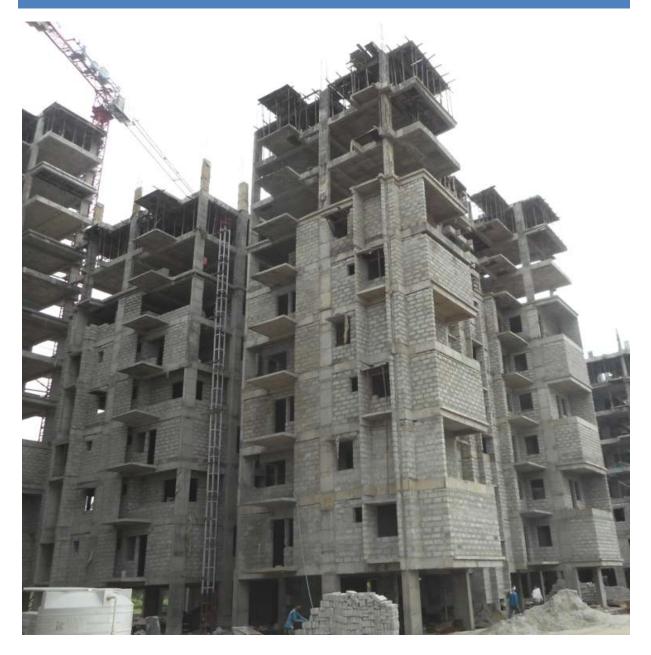

## TOWER-2B: 9<sup>th</sup> FLOOR SLAB

TOWER NO: 2B (Overall completion 32.30%)

Total Floors: - 2 Stilts + 12 Upper floors

Total Flats: - 48 (Simplex Type-A2)

<u>PROGRESS</u>: Structural works up to 9<sup>th</sup> floor slab reinforcement work & 3<sup>rd</sup> floor concrete block masonry work in progress.

# TOWER-2C: 9<sup>th</sup> FLOOR SLAB

TOWER NO: 2C (Overall completion 31.93%)

Total Floors: - Stilt + 12 Upper floor

Total Flats: - 48 (Simplex Type-A2)

<u>PROGRESS</u>: Structural works up to 9<sup>th</sup> floor slab shuttering work & 3<sup>rd</sup> floor concrete block masonry work in progress.