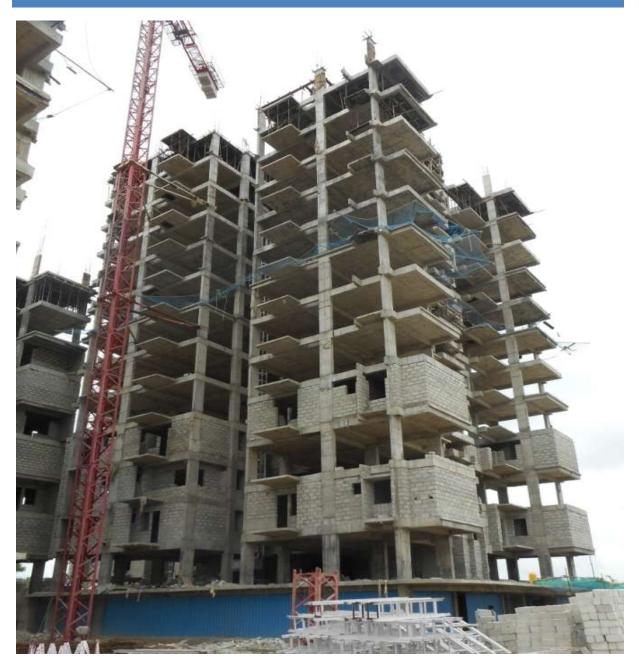

# TOWER-2A: 10<sup>th</sup> FLOOR COLUMNS

TOWER NO: 2A (Overall completion 37.57%)

Total Floors: - Stilt + 12 Upper floors

Total Flats: - 48 (Simplex Type-A2)

<u>PROGRESS</u>: Structural works up to 10<sup>th</sup> floor columns and 4<sup>th</sup> floor concrete block masonry work in progress. Sample flat is on display.