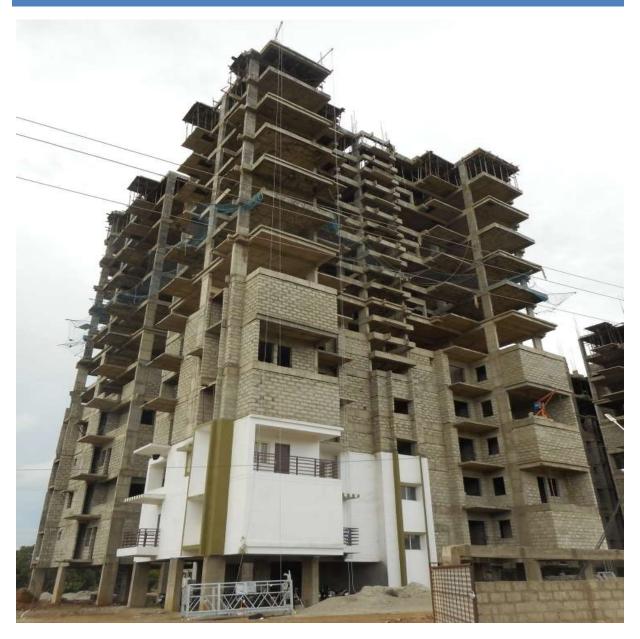

### **TOWER-1A: TERRACE FLOOR SLAB**

TOWER NO: 1A (Overall completion 49.96%)

Total Floors: - Stilt + 12 Upper floors

Total Flats: - 24 (Duplex Type-A1)

<u>PROGRESS</u>: Structural works up to terrace floor (final) slab completed & 5<sup>th</sup> floor concrete block masonry work in progress. Sample flat is on display.