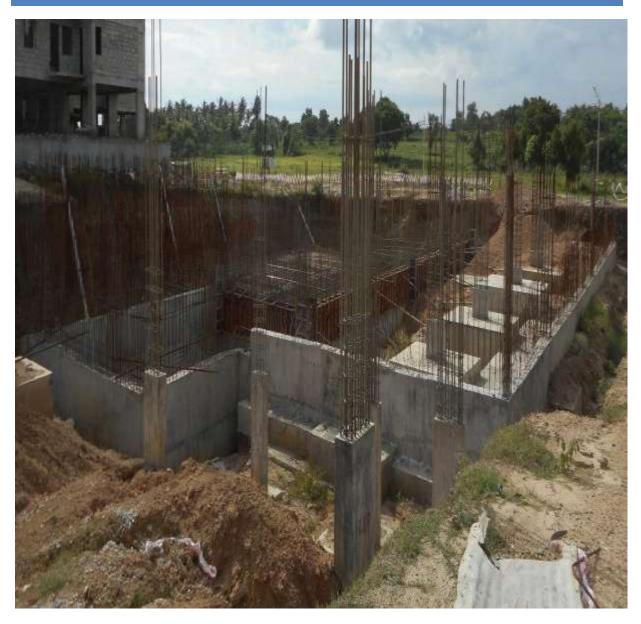

### **BLOCK-3: SUB STRUCTURE**

BLOCK NO: 3 (Overall completion 9.577%)

Total Floors: - Stilt + 3 Upper floors

Amenities: - Club House & Swimming Pool

<u>PROGRESS</u>: Construction of Sub Structural works for Swimming Pool, Side walls, Retaining wall in progress.