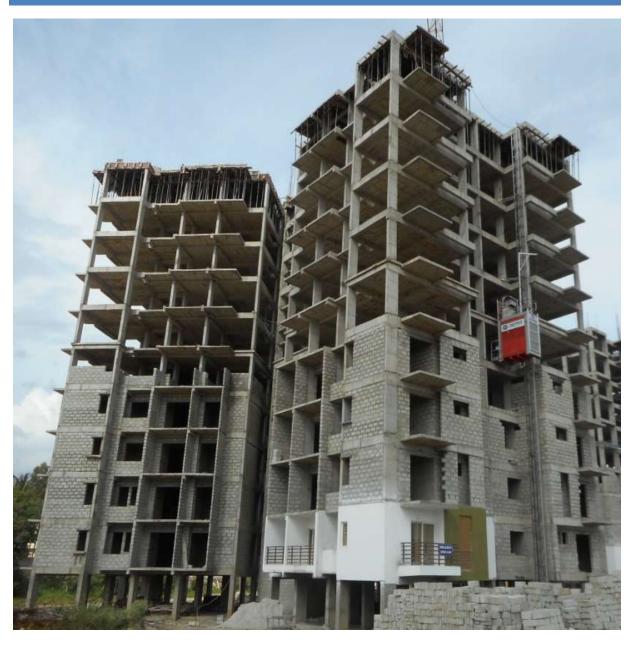

### **BLOCK- 4: TERRACE FLOOR SLAB**

BLOCK NO: 4 (Overall completion 44.83%)

Total Floors: - Stilt + 10 Upper floors

Total Flats: - 60 (Simplex Type B-I)

<u>PROGRESS</u>: Structural works up to terrace floor (final) slab reinforcement work & 4<sup>th</sup> floor concrete block masonry work in progress. Sample flat is on display.

### BLOCK-5: TERRACE FLOOR SLAB

BLOCK NO: 5 (Overall completion 45.51%)

Total Floors: - Stilt + 10 Upper floors

Total Flats: - 40 (Simplex Type B-II)

<u>PROGRESS</u>: Structural works up to terrace floor (final) slab shuttering work &  $4^{th}$  floor concrete block masonry work in progress. Sample flat is on display.