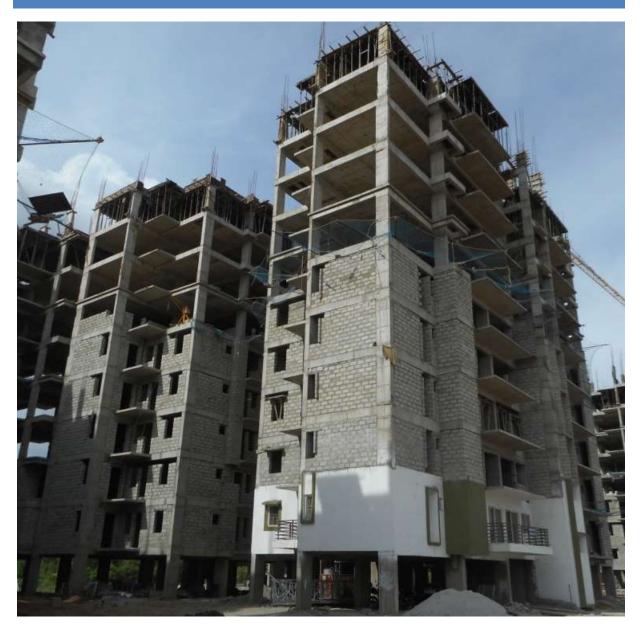

# TOWER-1C: 10<sup>th</sup> FLOOR SLAB

TOWER NO: 1C (Overall completion 34.72%)

Total Floors: - Stilt + 12 Upper floors

Total Flats: - 24 (Duplex Type-A1)

<u>PROGRESS</u>: Structural works up to 10<sup>th</sup> floor slab shuttering work & 6<sup>th</sup> floor concrete block masonry work in progress.