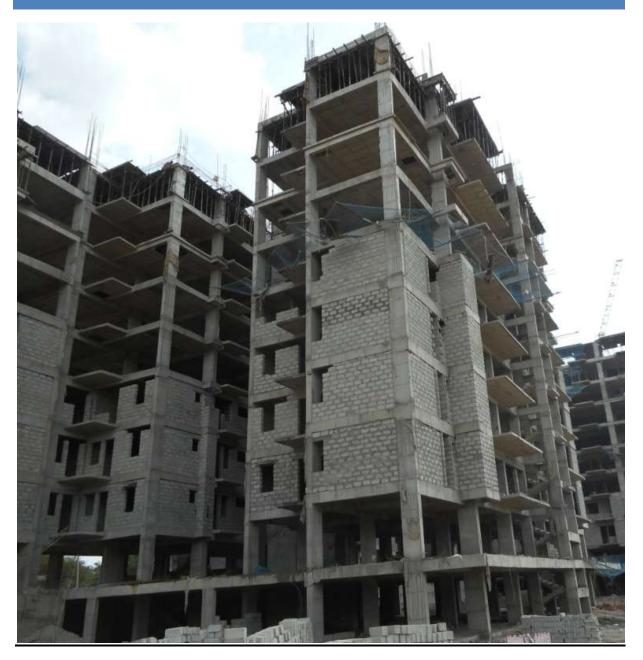

## TOWER-1D: 11<sup>th</sup> FLOOR SLAB

TOWER NO: 1D (Overall completion 37.45%)

Total Floors: - 2 Stilts + 12 Upper floors

Total Flats: - 24 (Duplex Type-A1)

<u>PROGRESS</u>: Structural works up to 11<sup>th</sup> floor slab shuttering work & 2<sup>nd</sup> floor concrete block masonry work in progress.