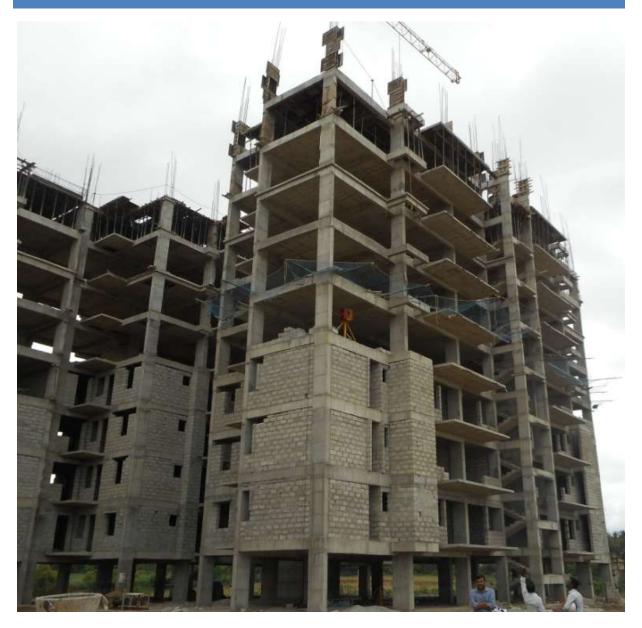

### **TOWER-1A: TERRACE FLOOR SLAB**

TOWER NO: 1A (Overall completion 49.96%)

Total Floors: - Stilt + 12 Upper floors

Total Flats: - 24 (Duplex Type-A1)

<u>PROGRESS</u>: Structural works up to terrace floor (final) slab completed & 5<sup>th</sup> floor concrete block masonry work in progress. Sample flat is on display.