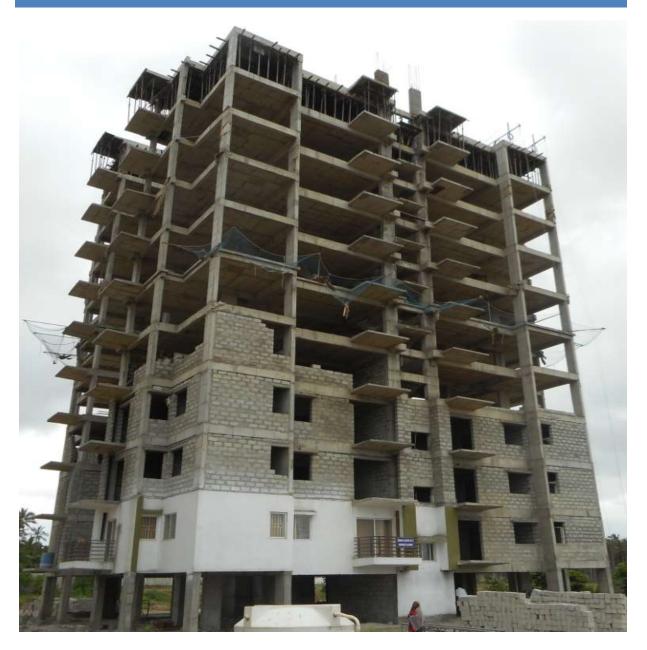

### TOWER-1B: TERRACE FLOOR SLAB

TOWER NO: 1B (Overall completion 42.80%)

Total Floors: - 2 Stilts + 12 Upper floors

Total Flats: - 24 (Duplex Type-A1)

<u>PROGRESS</u>: Structural works up to terrace (final) floor slab shuttering work &  $2^{nd}$  floor concrete block masonry work in progress.