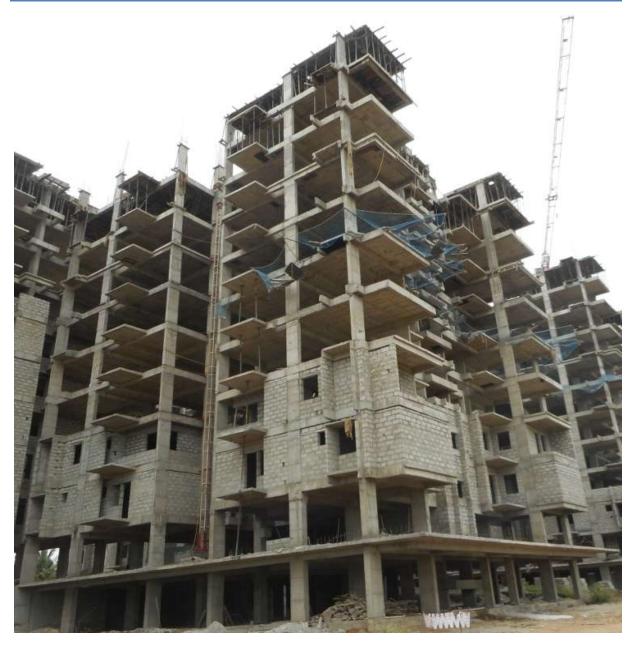

### TOWER-1B: TERRACE FLOOR SLAB

TOWER NO: 1B (Overall completion 42.80%)

Total Floors: - 2 Stilts + 12 Upper floors

Total Flats: - 24 (Duplex Type-A1)

<u>PROGRESS</u>: Structural works up to terrace (final) floor slab shuttering work &  $2^{nd}$  floor concrete block masonry work in progress.