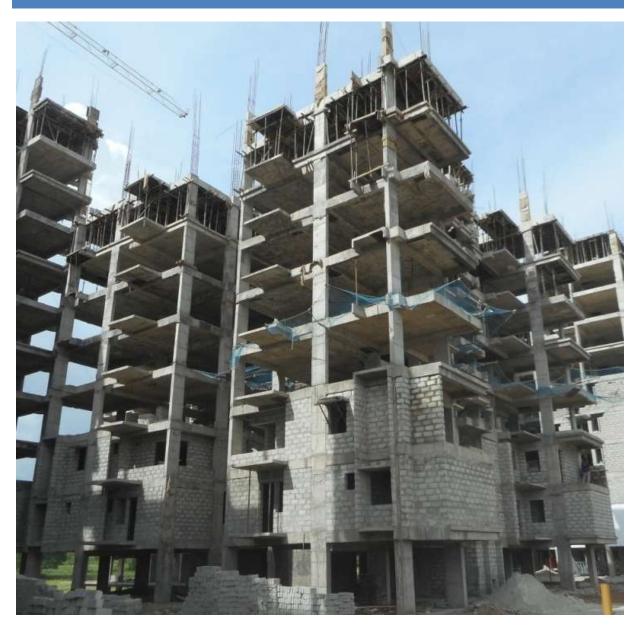

### **TOWER-1A: TERRACE FLOOR SLAB**

TOWER NO: 1A (Overall completion 49.96%)

Total Floors: - Stilt + 12 Upper floors

Total Flats: - 24 (Duplex Type-A1)

<u>PROGRESS</u>: Structural works up to terrace floor (final) slab completed & 5<sup>th</sup> floor concrete block masonry work in progress. Sample flat is on display.