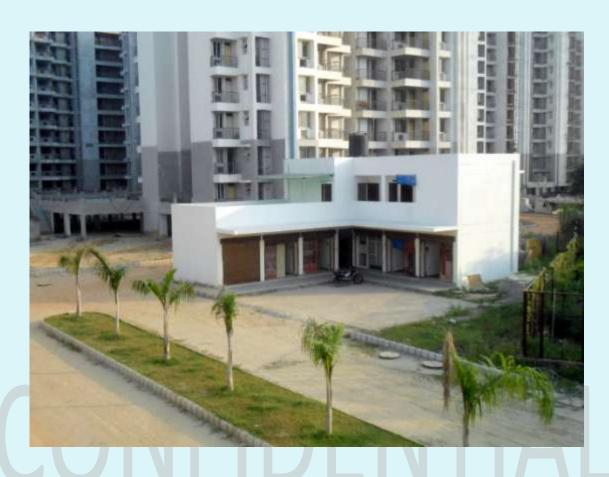

#### **FACILITY BLOCK**

#### Total floor – Ground +01

| Progress: | STRUCTURE WORK     | 100% COMPLETED |
|-----------|--------------------|----------------|
|           | BRICK WORK         | 100% COMPLETED |
|           | STAIRCASE RAILING  | 100% COMPLETED |
|           | INTERNAL PLASTER   | 100% COMPLETED |
|           | EXTERNAL PLASTER   | 100% COMPLETED |
|           | PLUMBING WORK      | 90% COMPLETED  |
|           | TILING & MARBLE    | 90% COMPLETED  |
|           | DOOR WINDOW        | 95% COMPLETED  |
|           | INTERNAL PAINTING  | 75% COMPLETED  |
|           | EXTERNAL PAINTING  | 75% COMPLETED  |
|           | ELECTRICAL WORK    | 75% COMPLETED  |
|           | FIRE FIGHTING WORK | NOT COMMENCED  |
|           | CHINAWARE FITTING  | 90% COMPLETED  |
|           | CP FITTINGS        | 90% COMPLETED  |
|           |                    |                |