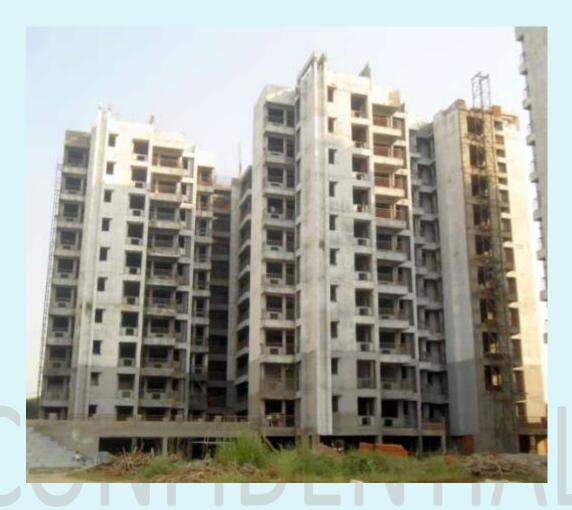

# TOWER 4 (TYPE A-1) Total Floor – Stilt + 10

Total flat = 60

**CP FITTINGS** 

90% COMPLETED **BRICK WORK BALCONY & CORRIDOR RAILING** 90% COMPLETED STAIRCASE RAILING 95% COMPLETED **INTERNAL PLASTER 75% COMPLETED 55% COMPLETED EXTERNAL PLASTER 40% COMPLETED PLUMBING WORK TILING & MARBLE 10% COMPLETED DOOR WINDOW 15% COMPLETED NOT COMMENCED INTERNAL PAINTING EXTERNAL PAINTING 05% COMPLETED FALSE CEILLING NOT COMMENCED 40% COMPLETED ELECTRICAL WORK** FIRE FIGHTING WORK **50% COMPLETED CHINAWARE FITTING NOT COMMENCED** 

**NOT COMMENCED** 