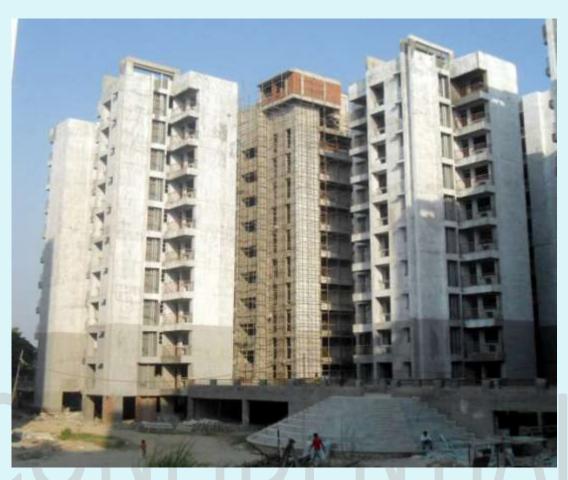

### **TOWER 3 (TYPE A-1)**

Total Floor – Stilt + 10

| <b>Progress:</b> | STRUCTURE WORK             | 100% COMPLETED       |
|------------------|----------------------------|----------------------|
|                  | BRICK WORK                 | 90% COMPLETED        |
|                  | BALCONY & CORRIDOR RAILING | 95% COMPLETED        |
|                  | STAIRCASE RAILING          | 95% COMPLETED        |
|                  | INTERNAL PLASTER           | 95% COMPLETED        |
|                  | EXTERNAL PLASTER           | 70% COMPLETED        |
|                  | PLUMBING WORK              | 60% COMPLETED        |
|                  | TILING & MARBLE            | 20% COMPLETED        |
|                  | DOOR WINDOW                | 20% COMPLETED        |
|                  | INTERNAL PAINTING          | <b>10% COMPLETED</b> |
|                  | EXTERNAL PAINTING          | 05% COMPLETED        |
|                  | FALSE CEILLING             | NIL                  |
|                  | ELECTRICAL WORK            | <b>40% COMPLETED</b> |
|                  | FIRE FIGHTING WORK         | 50% COMPLETED        |
|                  | CHINAWARE FITTING          | NIL                  |
|                  | CP FITTINGS                | NIL                  |
|                  |                            |                      |