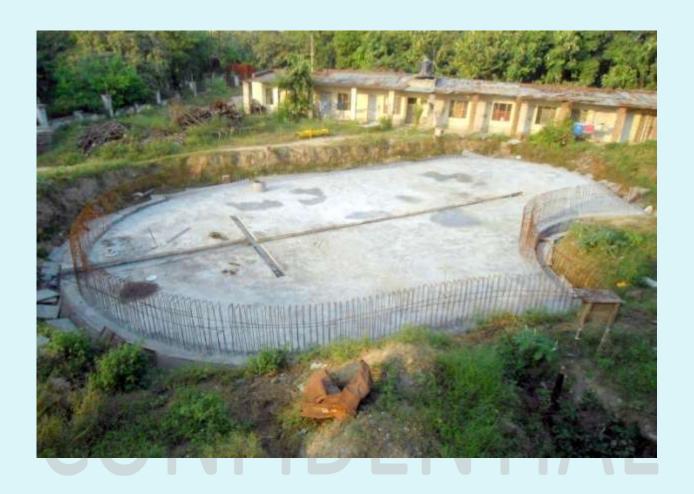

D  |
|           | TILING & MARBLE    | 90% COMPLETED  |
|           | DOOR WINDOW        | 95% COMPLETED  |
|           | INTERNAL PAINTING  | 75% COMPLETED  |
|           | EXTERNAL PAINTING  | 75% COMPLETED  |
|           | ELECTRICAL WORK    | 75% COMPLETED  |
|           | FIRE FIGHTING WORK | NOT COMMENCED  |
|           | CHINAWARE FITTING  | 90% COMPLETED  |
|           | CP FITTINGS        | 90% COMPLETED  |
|           |                    |                |



**MAIN GATE & BOUNDARY WALL -**





ROAD WORK - WBM IN PROGRESS NEAR BLOCK 7 & 8



## STP

| STRUCTURE                     | COMPLETED |
|-------------------------------|-----------|
| WATER PROOFING OF WALL        | COMPLETED |
| BRICK WORK & PLASTER OF MUMTY | COMPLETED |
| WATER PROOFING OF TOP SLAB    | COMPLETED |



#### **SWIMMING POOL**

PCC OF BASE RCC OF RAFT

COMPLETED COMPLETED



#### **Power House -**

Progress – Generators, transformers, HT/LT cables and control panels procured, Awaiting Energising & Installation of Feader Pillars near Tower 1,2,3 6 7 & 8 .