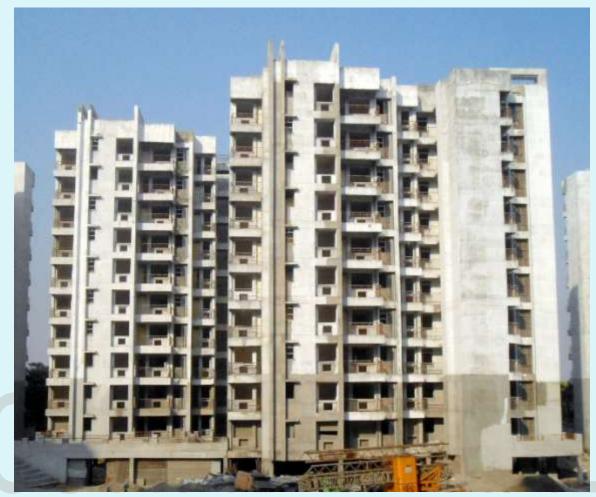

#### **TOWER 2** (TYPE A-1)

Total Floor – Stilt + 10 Total flat = 60

| <b>Progress:</b> | STRUCTURE WORK             | 100% COMPLETED       |
|------------------|----------------------------|----------------------|
|                  | BRICK WORK                 | 100% COMPLETED       |
|                  | BALCONY & CORRIDOR RAILING | 100% COMPLETED       |
|                  | STAIRCASE RAILING          | 100% COMPLETED       |
|                  | INTERNAL PLASTER           | 100% COMPLETED       |
|                  | EXTERNAL PLASTER           | 100% COMPLETED       |
|                  | PLUMBING WORK              | <b>75% COMPLETED</b> |
|                  | TILING & MARBLE            | 85% COMPLETED        |
|                  | DOOR WINDOW                | 55% COMPLETED        |
|                  | INTERNAL PAINTING          | 20% COMPLETED        |
|                  | EXTERNAL PAINTING          | <b>15% COMPLETED</b> |
|                  | FALSE CEILLING             | IN PROGRESS          |
|                  | ELECTRICAL WORK            | 50% COMPLETED        |
|                  | FIRE FIGHTING WORK         | 50% COMPLETED        |
|                  | CHINAWARE FITTING          | NOT FITTED           |
|                  |                            |                      |