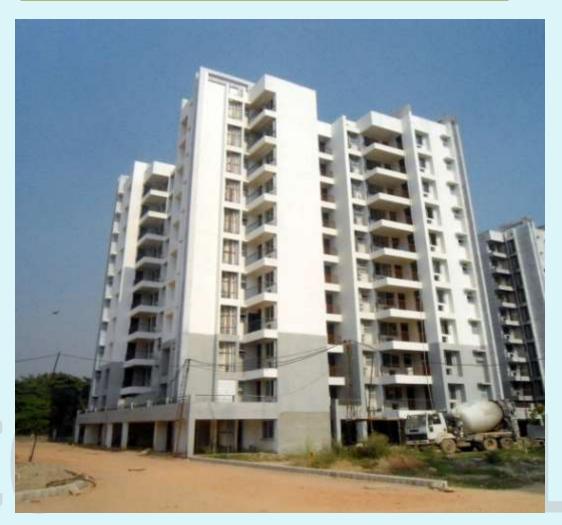

### TOWER 1 (TYPE A-1)

Total Floor – Stilt + 10

| Progress: | STRUCTURE WORK                        | 100%  | COMPLETED |
|-----------|---------------------------------------|-------|-----------|
|           | <b>BALCONY &amp; CORRIDOR RAILING</b> | 100%  | COMPLETED |
|           | STAIRCASE RAILING                     | 100%  | COMPLETED |
|           | INTERNAL PLASTER                      | 100%  | COMPLETED |
|           | EXTERNAL PLASTER                      | 100%  | COMPLETED |
|           | PLUMBING WORK                         | 95%   | COMPLETED |
|           | TILING & MARBLE                       | 100%  | COMPLETED |
|           | DOOR WINDOW                           | 80%   | COMPLETED |
|           | INTERNAL PAINTING                     | 70%   | COMPLETED |
|           | EXTERNAL PAINTING                     | 55%   | COMPLETED |
|           | FALSE CEILLING                        | 100%  | COMPLETED |
|           | ELECTRICAL WORK                       | 75%   | COMPLETED |
|           | FIRE FIGHTING WORK                    | 65%   | COMPLETED |
|           | CHINAWARE FITTING                     | 90%   | COMPLETED |
|           | CP FITTINGS                           | NOT F | TTED      |