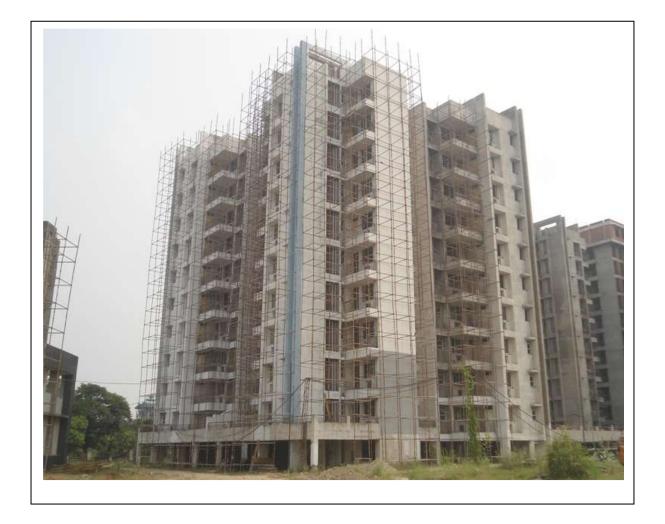

#### BLOCK 1 (Type A-I) (overall completion 91.30%.)

Total Floors: - stilth + 10

Total Flats :- 60

**PROGRESS:** Glass fixing in aluminium windows & External texture paint in progress.

#### BLOCK 2(Type A-I) (overall completion 75.10 %.)

Total Floors: - stilth + 10

Total Flats :- 60

**PROGRESS:** External plaster & shuttering of OH water tank is in progress.