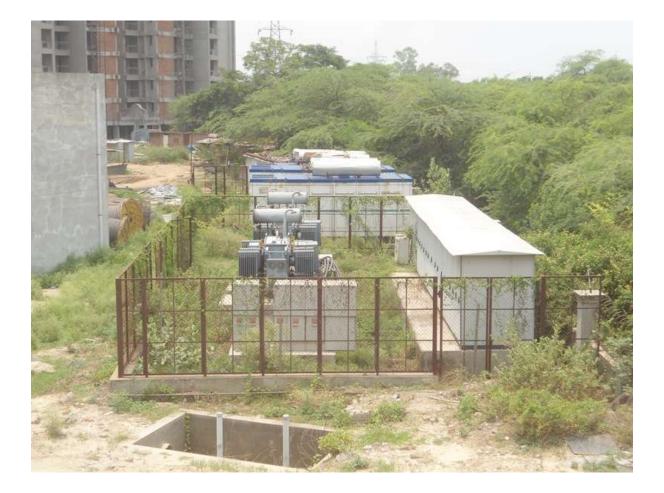

Power House (overall completion 96.00%.)

**PROGRESS:** Generators, transformers, HT/LT cables and control panels procured. Awaiting energising.