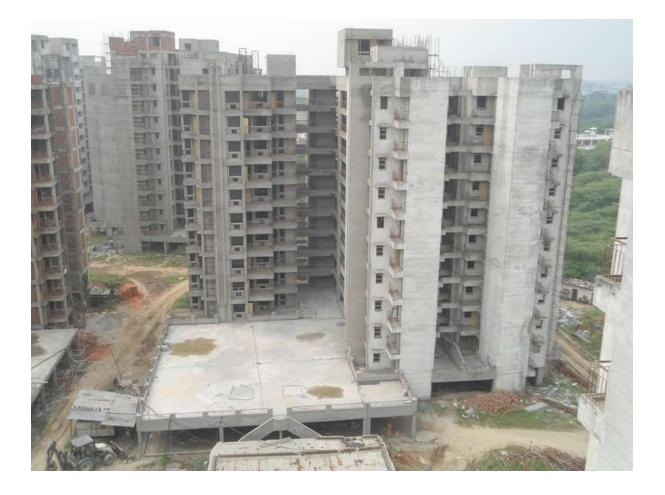

#### BLOCK 5 (Type A-II) (overall completion 67.00 %.)

Total Floors: - stilth + 10

Total Flats :- 60

**PROGRESS:** RCC work and brick work completed. Internal plaster and Door frame fixing in progress.

#### BLOCK 6 Type A-II (overall completion 83.70 %.)

Total Floors: - stilth + 10

Total Flats :- 60

**PROGRESS:** RCC work and brick work completed. Fixing of wall tiles in toilet and Aluminium window shutters fixing in progress.