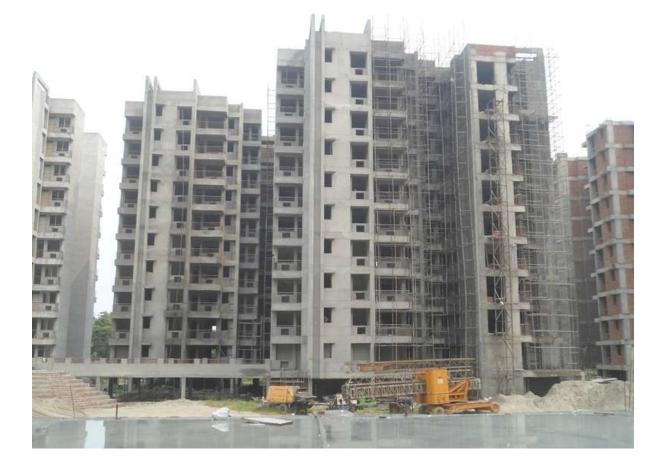

#### BLOCK 3 (Type A-I) (overall completion 63.30 %.)

Total Floors: - stilth + 10

Total Flats :- 60

**PROGRESS:** RCC work and brick work completed. Internal plastering in progress.

#### BLOCK 4(Type A-I) (overall completion 62.82%.)

Total Floors: - Stilth + 10

Total Flats :- 60

**PROGRESS:** RCC work and brick work completed. Podium slab casting completed. Finishing of podium in progress.