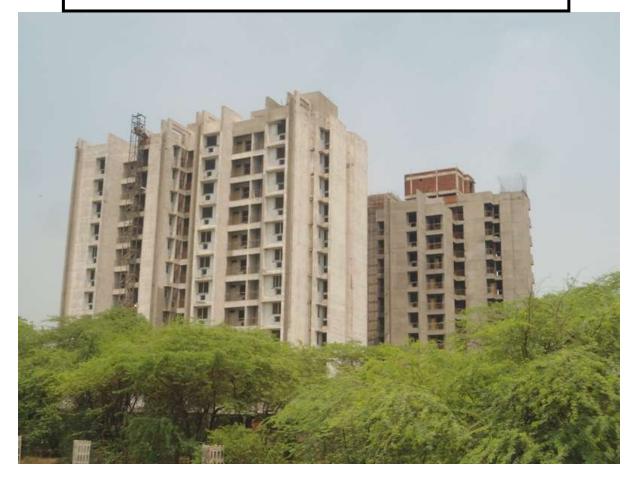

#### BLOCK 1 (Type A-I) (overall completion 91.30%.)

Total Floors: - stilth + 10

Total Flats :- 60

**PROGRESS:** Glass fixing in aluminium windows & External texture paint in progress.

#### BLOCK 2(Type A-I) (overall completion 75.10 %.)

Total Floors: - stilth + 10

Total Flats :- 60

**PROGRESS:** External plaster & shuttering of OH water tank is in progress.