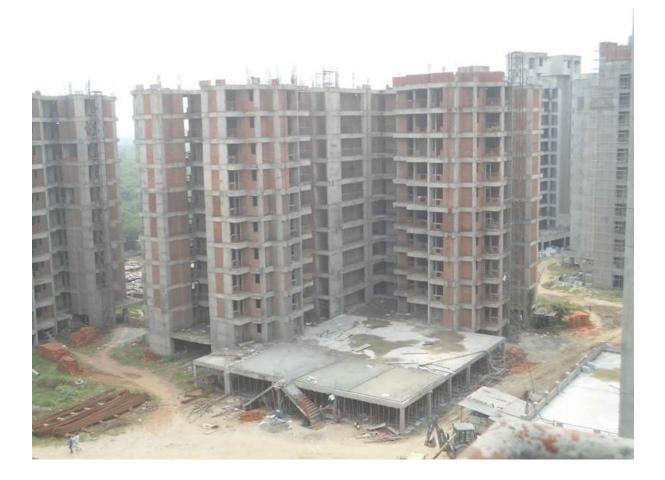

#### BLOCK 3 (Type A-I) (overall completion 63.30 %.)

Total Floors: - stilth + 10

Total Flats :- 60

**PROGRESS:** RCC work and brick work completed. Internal plastering in progress.

#### BLOCK 4(Type A-I) (overall completion 62.82%.)

Total Floors: - Stilth + 10

Total Flats :- 60

**PROGRESS:** RCC work and brick work completed. Podium slab casting completed. Finishing of podium in progress.