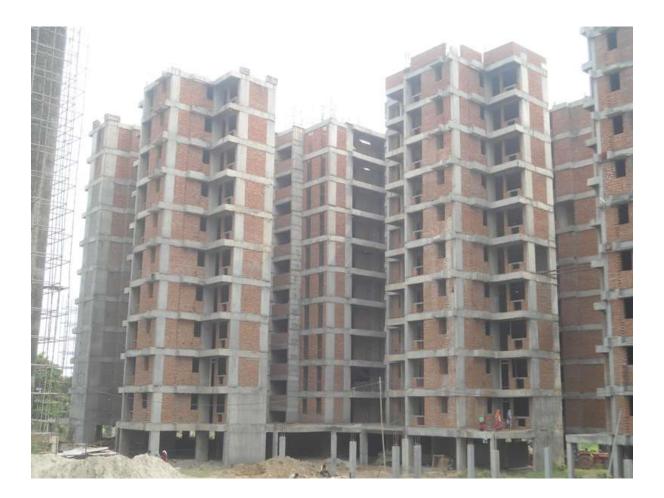

#### BLOCK 5 (Type A-II) (overall completion 67.00 %.)

Total Floors: - stilth + 10

Total Flats :- 60

**PROGRESS:** RCC work and brick work completed. Internal plaster and Door frame fixing in progress.

#### BLOCK 6 Type A-II (overall completion 83.70 %.)

Total Floors: - stilth + 10

Total Flats :- 60

**PROGRESS:** RCC work and brick work completed. Fixing of wall tiles in toilet and Aluminium window shutters fixing in progress.