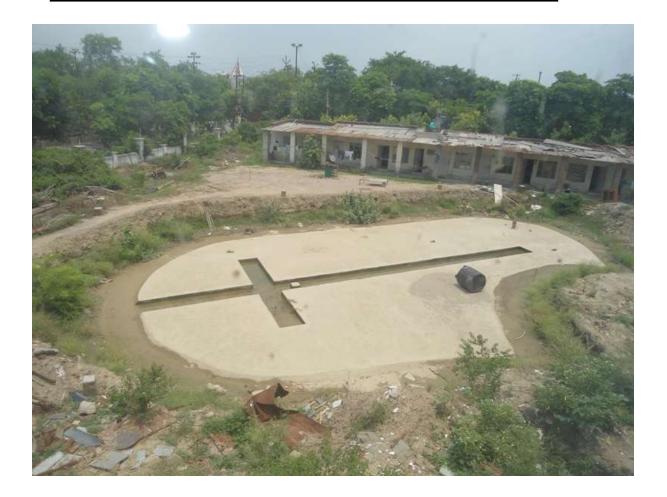

#### <u>Gate No 1 (overall completion 90.00%.)</u>

**PROGRESS:** RCC and brick work completed. Balance of the work will be undertaken shortly.

<u>Swimming Pool</u> (overall completion 01.00%.)

**PROGRESS:** PCC of swimming pool completed. RCC work of Filtration/ balancing tank of swimming pool is in progress.