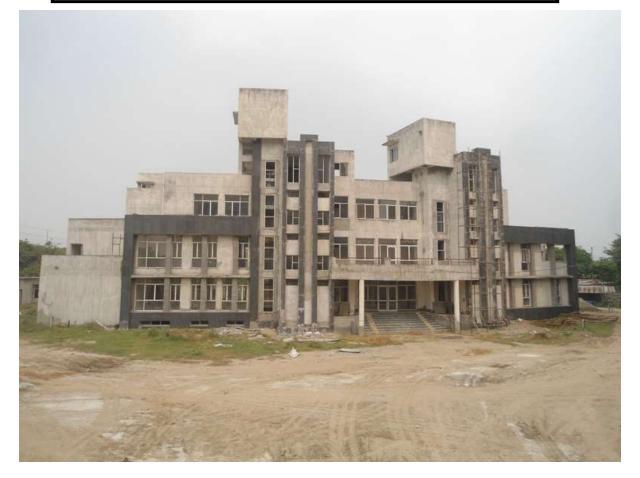

<u>Community Centre</u> (overall completion 86.58%.)

Total Floors: - Basement + 03

**PROGRESS:** Presently no work going on at Community Center.