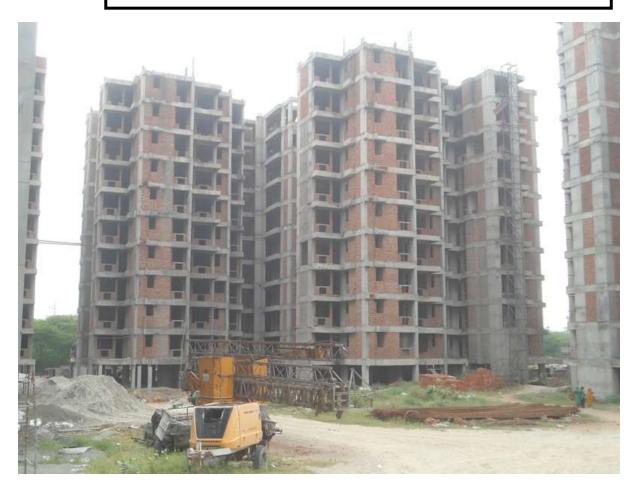

### BLOCK 7 (Type B-I) (overall completion 80.01 %.)

Total Floors: - stilth + 11

Total Flats :- 119

**PROGRESS:** RCC work and brick work completed. External plaster, HDF door shutters fixing, MS grills fixing on lift fascia in part-II is in progress.

### BLOCK 8 (Type B-I & Type B-II) (overall completion 86.60%.)

Total Floors: - stilt + 11

Total Flats :- 66 (B-I 33 Flats, B-II 33 Flats)

**PROGRESS:** RCC work and brick work completed. PVC pipe fixing in plumbing shaft is in progress.