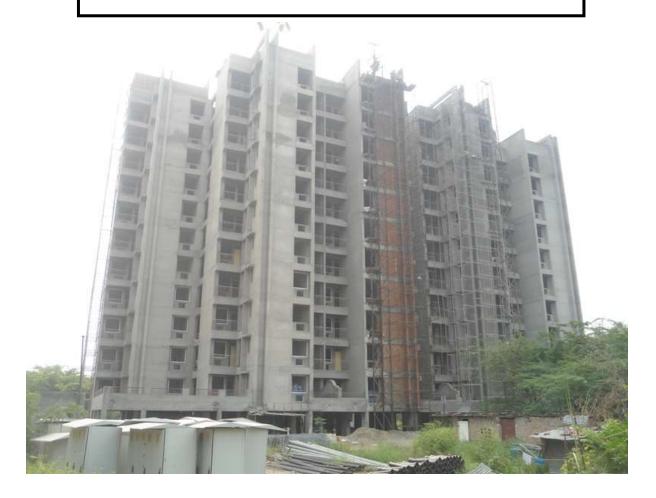

### BLOCK 7 (Type B-I) (overall completion 80.01 %.)

Total Floors: - stilth + 11

Total Flats :- 119

**PROGRESS:** RCC work and brick work completed. External plaster, HDF door shutters fixing, MS grills fixing on lift fascia in part-II is in progress.

### BLOCK 8 (Type B-I & Type B-II) (overall completion 86.60%.)

Total Floors: - stilt + 11

Total Flats :- 66 (B-I 33 Flats, B-II 33 Flats)

**PROGRESS:** RCC work and brick work completed. PVC pipe fixing in plumbing shaft is in progress.