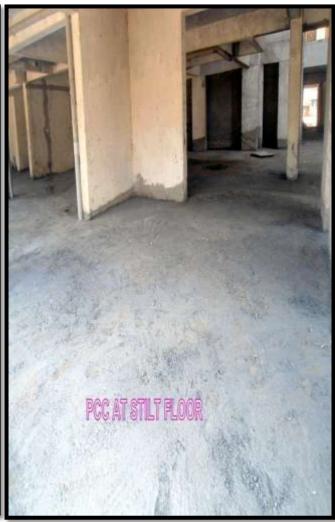

#### **AVERAGE DAILY LABOUR FEB 2017: 320**

TOWER-1 (TYPE A-1) (Overall completion 91.30 %)

Total Floor - Stilt + 10

Total flat = 60

Progress – Anti termite & PCC at stilt floor and Glass fixing in Aluminum windows.