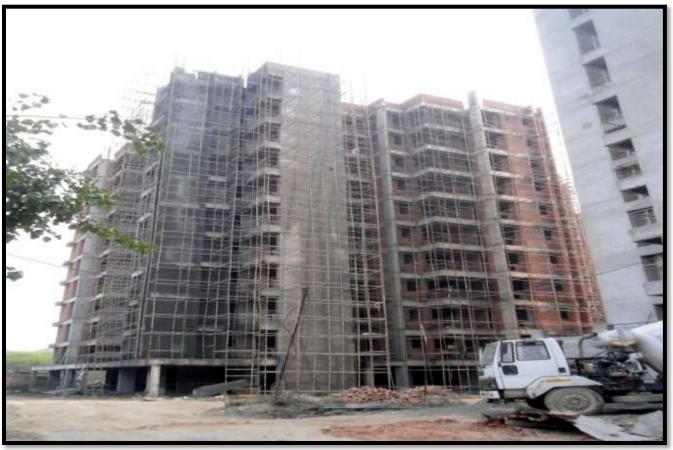

#### **AVERAGE DAILY LABOUR FEB 2017: 320**

TOWER-1 (TYPE A-1) (Overall completion 91.30 %)

Total Floor - Stilt + 10

Total flat = 60

Progress – Anti termite & PCC at stilt floor and Glass fixing in Aluminum windows.