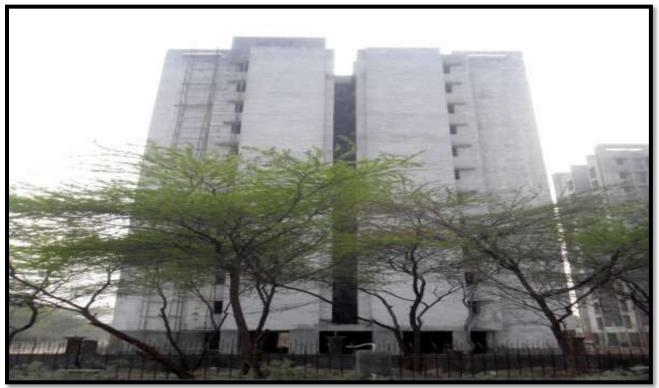

#### **AVERAGE DAILY LABOUR FEB 2017: 320**

TOWER-1 (TYPE A-1) (Overall completion 91.30 %)

Total Floor - Stilt + 10

Total flat = 60

Progress – Anti termite & PCC at stilt floor and Glass fixing in Aluminum windows.