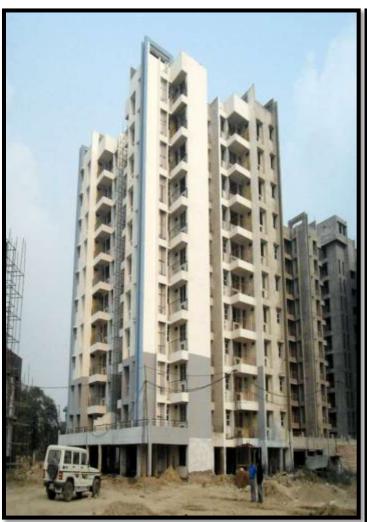

#### **AVERAGE DAILY LABOUR FEB 2017: 320**

TOWER-1 (TYPE A-1) (Overall completion 91.30 %)

Total Floor - Stilt + 10

Total flat = 60

Progress – Anti termite & PCC at stilt floor and Glass fixing in Aluminum windows.