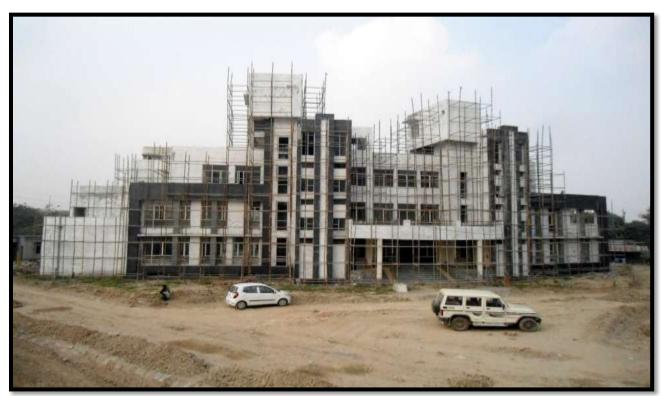

**EXTERNAL PAINTING IN PROGRESS** 

COMMUNITY CENTRE - (Overall completion 90.00 %)
Total floor – Basement +03
Progress – External primer in progress.

FACILITY BLOCK - (Overall completion 95.15 %) Total floor - Ground +01 Progress - No progress.