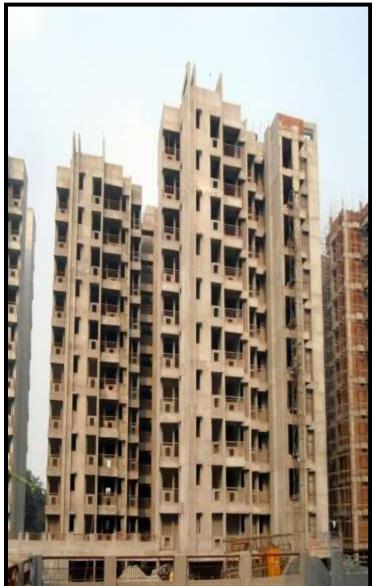

**TILE FLOORING** 

TOWER 2 (TYPE A-1) (Overall completion 75.10 %)

Total Floor - Stilt + 10

Total flat = 60

Progress – Casting of top slab of OH water tank, Vitrified tiles fixing in bed rooms, water proofing of toilets, kitchens, balconies& lift pit, plumbing work in shafts & toilets.