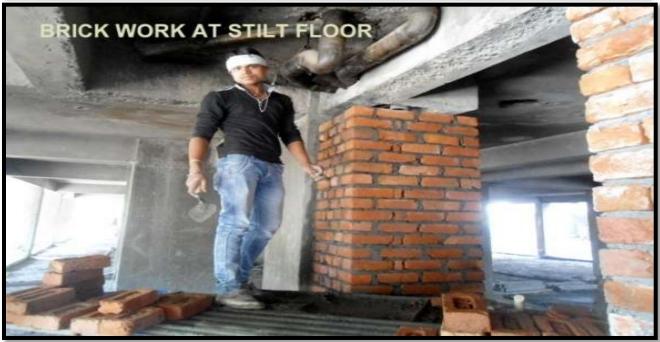

# BRICK WORK STILT FLOOR PENDING WORKS

TOWER- 8 (TYPE B-1 & TYPE B2) (Overall completion 86.60 %)

Total Floor - Stilt + 11

Total flat = 33

Progress – Brick work repairing at stilt floor, Glass fixing in Aluminium windows.