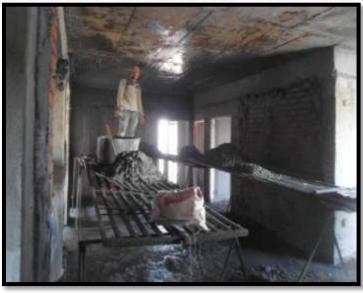

**TILE FLOORING** 

TOWER 2 (TYPE A-1) (Overall completion 75.10 %)

Total Floor - Stilt + 10

Total flat = 60

Progress – Casting of top slab of OH water tank, Vitrified tiles fixing in bed rooms, water proofing of toilets, kitchens, balconies& lift pit, plumbing work in shafts & toilets.