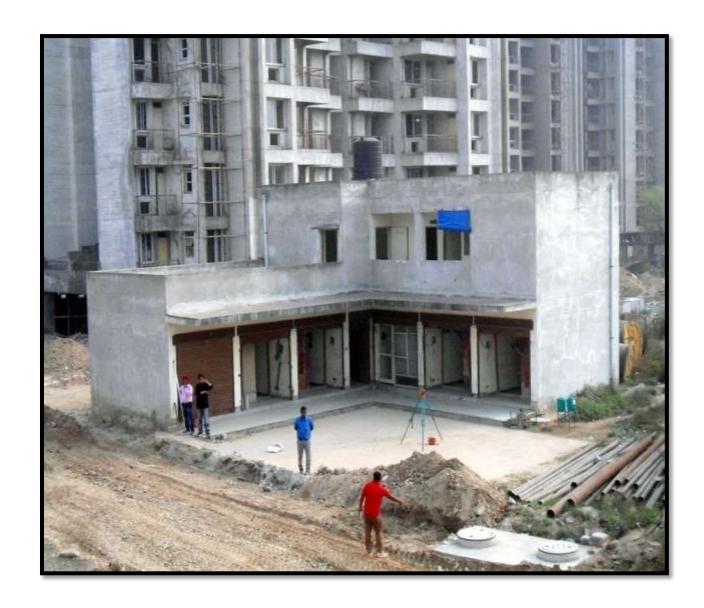

**EXTERNAL PAINTING IN PROGRESS** 

COMMUNITY CENTRE - (Overall completion 90.00 %)
Total floor – Basement +03
Progress – External primer in progress.

FACILITY BLOCK - (Overall completion 95.15 %) Total floor - Ground +01 Progress - No progress.