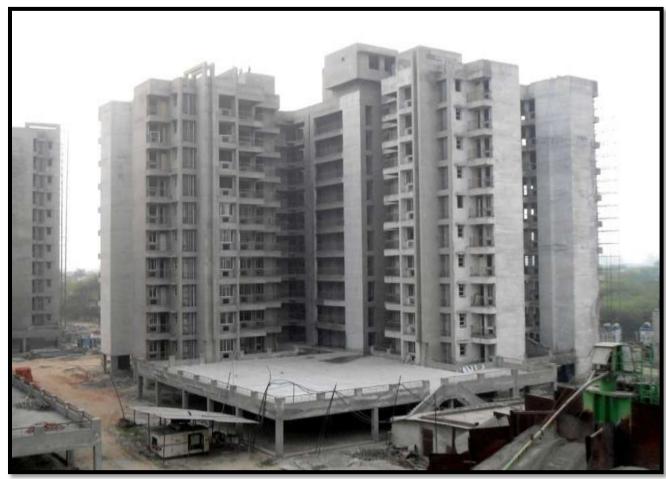

#### **EXTERNAL PLASTERING**

TOWER-5 (TYPE A-2) (Overall completion 67.39 %)

Total Floor - Stilt + 10

Total flat = 60

Progress – External plaster of flat 3, internal plaster at 10<sup>th</sup> floor, Casting of terrace floor column, shuttering of bottom slab of machine room & OH Water tank.