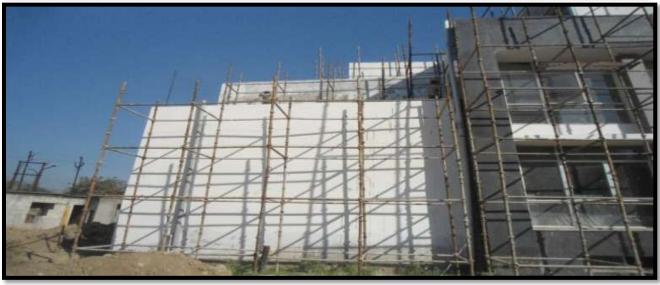

#### **EXTERNAL PLASTERING**

TOWER-5 (TYPE A-2) (Overall completion 67.39 %)

Total Floor - Stilt + 10

Total flat = 60

Progress – External plaster of flat 3, internal plaster at 10<sup>th</sup> floor, Casting of terrace floor column, shuttering of bottom slab of machine room & OH Water tank.