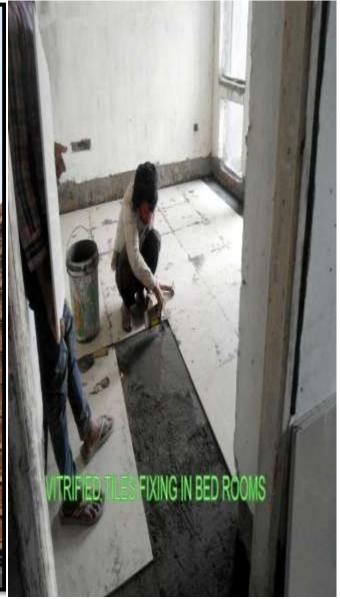

**TILE FLOORING** 

TOWER 2 (TYPE A-1) (Overall completion 75.10 %)

Total Floor - Stilt + 10

Total flat = 60

Progress – Casting of top slab of OH water tank, Vitrified tiles fixing in bed rooms, water proofing of toilets, kitchens, balconies& lift pit, plumbing work in shafts & toilets.