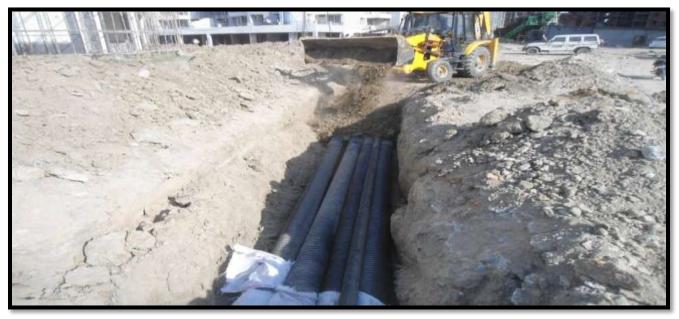

Gate No. 1 – (Overall Completion 90.00 %)
Progress- Road Work in Progress

STP - (Overall Completion 37.26 %)
Progress- No Progress

Power House - (Overall Completion 96.00 %)
Progress - Generators, Transformers, HT/LT cables and control Panels Procured,
Awaiting Energizing, Laying of cables in progress.