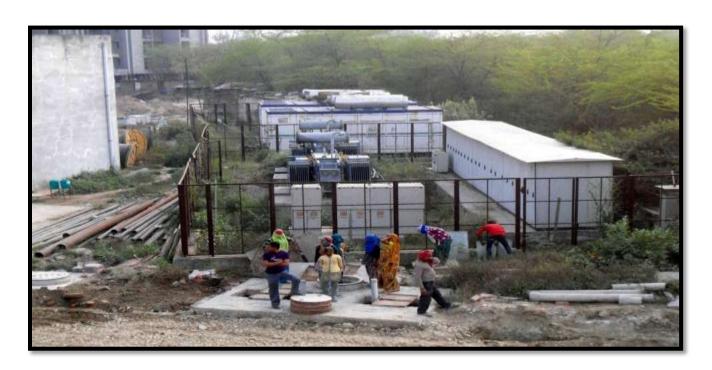

Gate No. 1 – (Overall Completion 90.00 %)
Progress- Road Work in Progress

STP - (Overall Completion 37.26 %)
Progress- No Progress

Power House - (Overall Completion 96.00 %)
Progress - Generators, Transformers, HT/LT cables and control Panels Procured,
Awaiting Energizing, Laying of cables in progress.