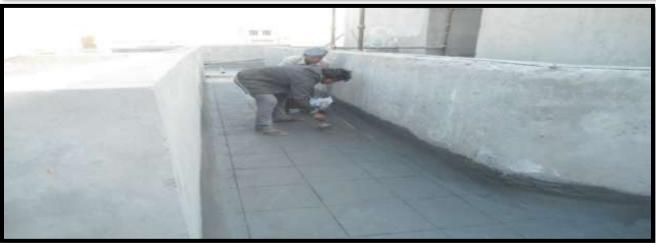

TILE FIXING INSIDE OH TANK

**KOBA WORK IN TERRACE** 

TOWER-6 (TYPE A-2) (Overall completion 84.61 %)

Total Floor - Stilt + 10

Total flat = 60

Progress –Fixing of Ceramic tiles in OH water tank, Terrace Koba & plaster repairing work.