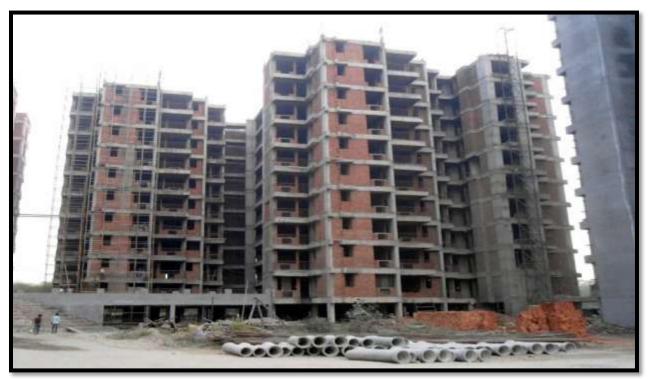

#### **BRICK WORK IN TERRACE**

TOWER-4 (TYPE A-1) (Overall completion 62.82 %)

Total Floor - Stilt + 10

Total flat = 60

Progress – Fixing of railing in balconies & brick work in front elevation and parapet.