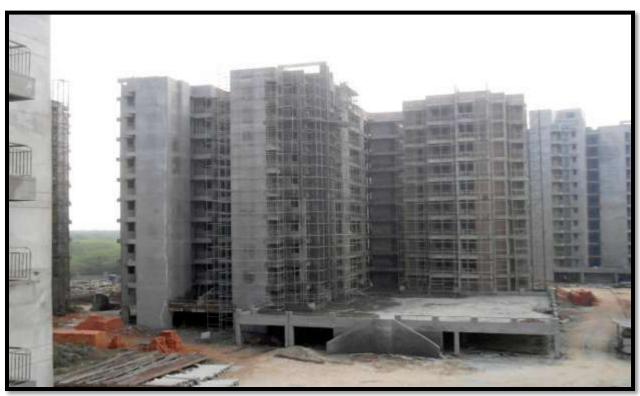

#### **AVERAGE DAILY LABOUR FEB 2017: 320**

TOWER-1 (TYPE A-1) (Overall completion 91.30 %)

Total Floor - Stilt + 10

Total flat = 60

Progress – Anti termite & PCC at stilt floor and Glass fixing in Aluminum windows.