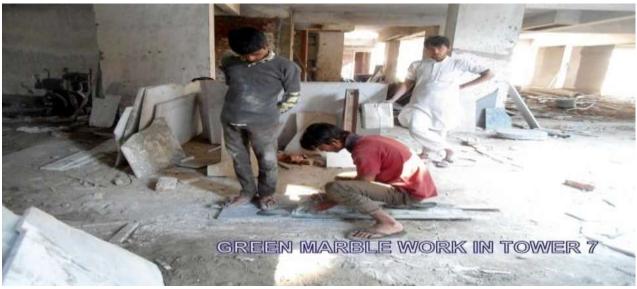

# CORRIDOR & STAIR CASE GREEN MARBLE FIXING

TOWER-7 (TYPE B-1) (Overall completion 84.61 %)

Total Floor - Stilt + 11

Total flat = 119

Progress – External plaster in part-I, wall tiles fixing in toilets, Granite fixing on wash basin counters, Green marble fixing in staircase, Aluminum frame fixing in windows.