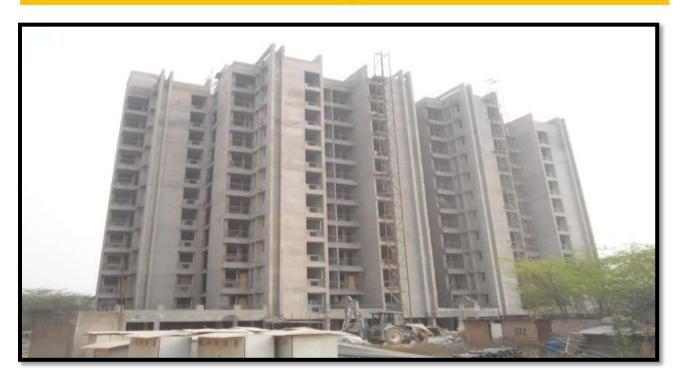

#### **AVERAGE DAILY LABOUR FEB 2017: 320**

TOWER-1 (TYPE A-1) (Overall completion 91.30 %)

Total Floor - Stilt + 10

Total flat = 60

Progress – Anti termite & PCC at stilt floor and Glass fixing in Aluminum windows.