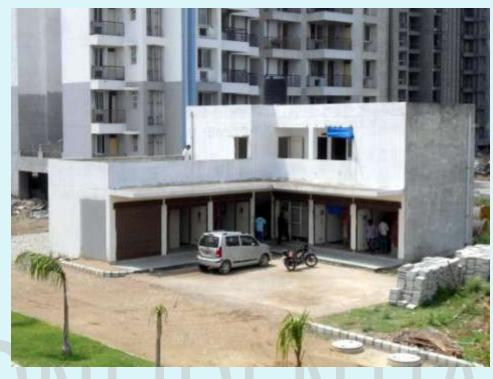

**FACILITY BLOCK - (Overall completion 95.90 %)** 

**Total floor – Ground +01** 

Progress – No progress.

**ROAD LAYING** 

MAIN DRIVE IN

GATE 1

Gate No. 1 - (Overall completion 90.00 %)

Progress – Road work in progress 15.00%.