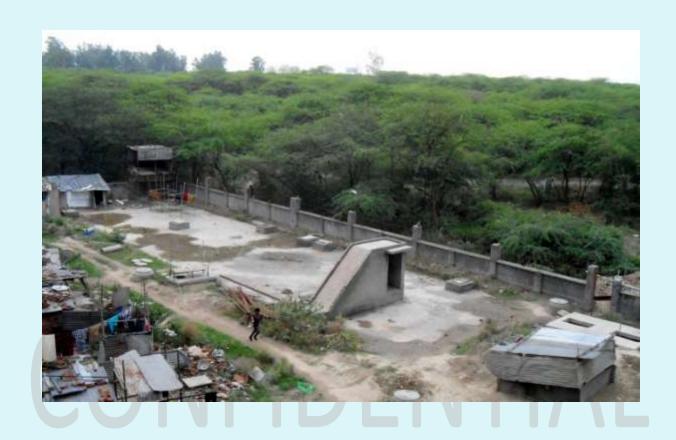

STP - (Overall completion 37.26 %)

**EXCAVATION FOR EARTHING** 

**FEADER PILLAR** 

Power house - (Overall completion 96.00

Progress – Generators, transformers, HT/LT cables and control panels procured, Awaiting Energising & Laying of pipe in road crossing, Excavation for Earthning.