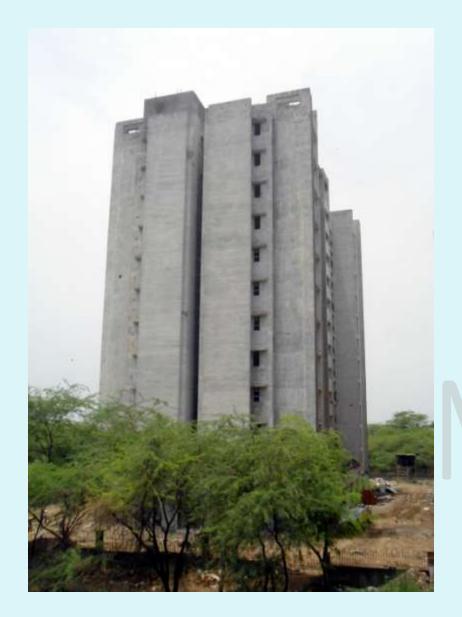

LOCK FIXING IN ALUMINUM WINDOWS

**OBD IN CEILLING** 

PLASTER REPAIRING AT STILT FLOOR

TOWER-1 (TYPE A-1) (Overall completion 92.0 %)

**Total Floor – Stilt + 10** 

Total flat = 60

Progress – White wash & Plaster repairing at stilt floor, and Glass fixing in Aluminum windows.