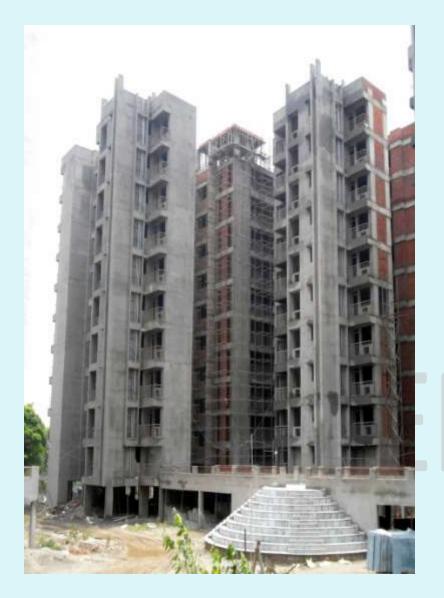

LOCK FIXING IN ALUMINUM WINDOWS



**OBD IN CEILLING** 



PLASTER REPAIRING AT STILT FLOOR

TOWER-1 (TYPE A-1) (Overall completion 92.0 %)

**Total Floor – Stilt + 10** 

Total flat = 60

Progress – White wash & Plaster repairing at stilt floor, and Glass fixing in Aluminum windows.











INTERNAL PLASTER IN TOILET

**TOWER 2** (TYPE A-1) (Overall completion 79.5 %)

**Total Floor - Stilt + 10** 

Total flat = 60

Progress –Fixing of Aluminum frame in windows, Fixing of Vitrified tiles in bed rooms, Fixing of Green marble in staircase at 3<sup>rd</sup> floor, wall tiles in Kitchen & toilets, brick coba at terrace floor. External primer in progress.





**REINF. STEEL BINDING OF M/C** 



**EXTERNAL PLASTER OF FLAT 3&4** 

TOWER-3 (TYPE A-1) (Overall completion 68.50 %)

**Total Floor – Stilt + 10** 

Total flat = 60

Progress – External & Internal plaster, Reinf. steel binding of bottom slab of machine room & Fixing of wall tiles in toilets & kitchen.



EXTERNAL PLASTER OF FLAT NO.





INTERNAL PLASTER AT FIRST FLOOR

TOWER-4 (TYPE A-1) (Overall completion 64.80 %)

**Total Floor – Stilt + 10** 

Total flat = 60

Progress – External plaster of flat no. 4 and Internal plaster at 1st floor, Fixing of door frames.







EXTERNAL PLASTER FLAT 2



EXTERNAL PLASTER IN CUT OUT

TOWER-5 (TYPE A-2) (Overall completion 74.50 %)

**Total Floor – Stilt + 10** 

Total flat = 60

Progress – External plaster of flat 2, Fixing of Kota stone at p