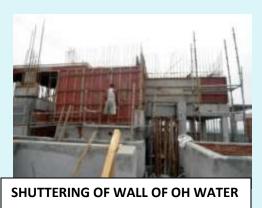

EXTERNAL PLASTER FLAT 2

EXTERNAL PLASTER IN CUT OUT

TOWER-5 (TYPE A-2) (Overall completion 74.50 %)

**Total Floor – Stilt + 10** 

Total flat = 60

Progress – External plaster of flat 2, Fixing of Kota stone at podium, Shuttering of wall of OH water tank.