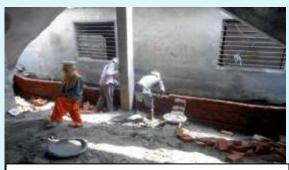

LOCK FIXING IN ALUMINUM WINDOWS

**OBD IN CEILLING** 

PLASTER REPAIRING AT STILT FLOOR

TOWER-1 (TYPE A-1) (Overall completion 92.0 %)

**Total Floor – Stilt + 10** 

Total flat = 60

Progress – White wash & Plaster repairing at stilt floor, and Glass fixing in Aluminum windows.