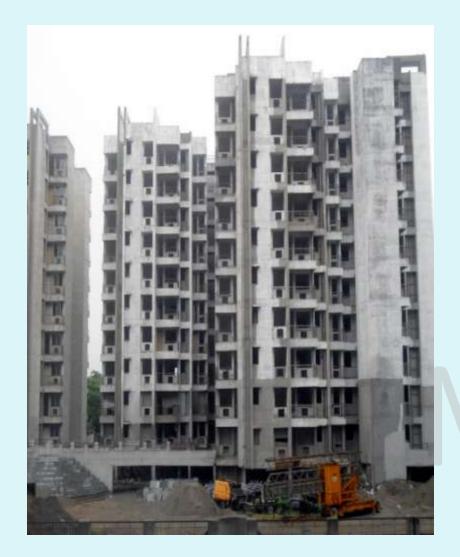

LOCK FIXING IN ALUMINUM WINDOWS

**OBD IN CEILLING** 

PLASTER REPAIRING AT STILT FLOOR

TOWER-1 (TYPE A-1) (Overall completion 92.0 %)

**Total Floor – Stilt + 10** 

Total flat = 60

Progress – White wash & Plaster repairing at stilt floor, and Glass fixing in Aluminum windows.