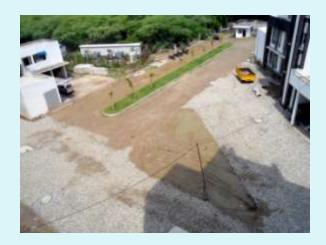

**FACILITY BLOCK - (Overall completion 95.90 %)** 

**Total floor – Ground +01** 

Progress – No progress.

**ROAD LAYING** 

MAIN DRIVE IN

GATE 1

Gate No. 1 - (Overall completion 90.00 %)

Progress – Road work in progress 15.00%.