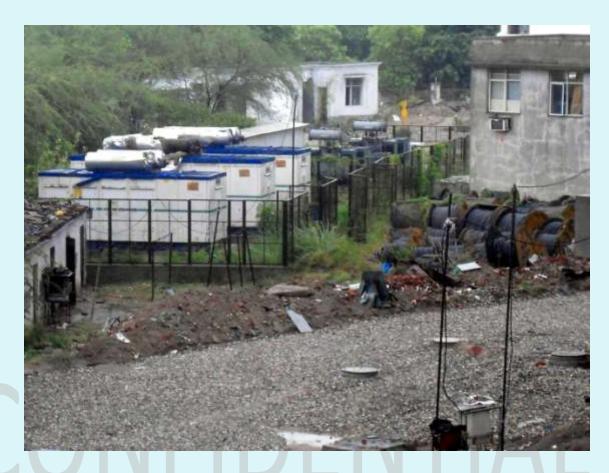

STP - (Overall completion 37.26 %)

**EXCAVATION FOR EARTHING** 

**FEADER PILLAR** 

Power house - (Overall completion 96.00

Progress – Generators, transformers, HT/LT cables and control panels procured, Awaiting Energising & Laying of pipe in road crossing, Excavation for Earthning.