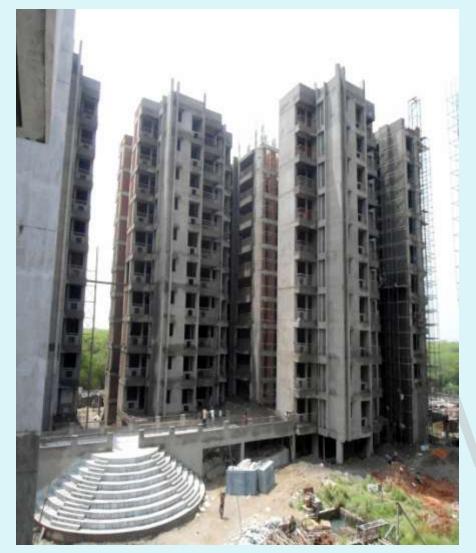

LOCK FIXING IN ALUMINUM WINDOWS

**OBD IN CEILLING** 

PLASTER REPAIRING AT STILT FLOOR

TOWER-1 (TYPE A-1) (Overall completion 92.0 %)

**Total Floor – Stilt + 10** 

Total flat = 60

Progress – White wash & Plaster repairing at stilt floor, and Glass fixing in Aluminum windows.