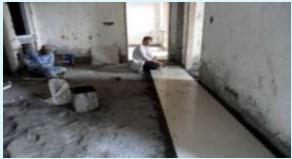

EXTERNAL PLASTER OF FLAT NO.

INTERNAL PLASTER AT FIRST FLOOR

TOWER-4 (TYPE A-1) (Overall completion 64.80 %)

**Total Floor – Stilt + 10** 

Total flat = 60

Progress – External plaster of flat no. 4 and Internal plaster at 1st floor, Fixing of door frames.