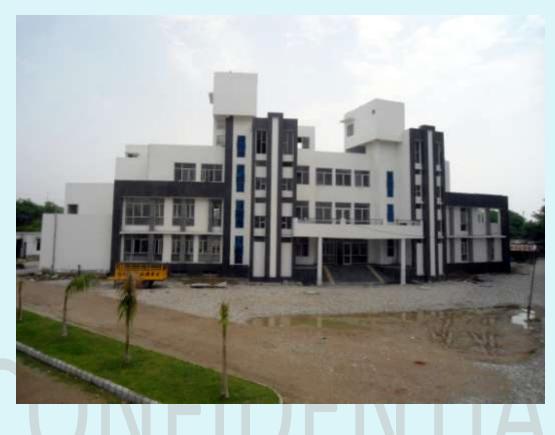

**FACILITY BLOCK - (Overall completion 95.90 %)** 

**Total floor – Ground +01** 

Progress – No progress.

**ROAD LAYING** 

MAIN DRIVE IN

GATE 1

Gate No. 1 - (Overall completion 90.00 %)

Progress – Road work in progress 15.00%.