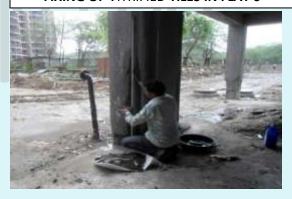

STP - (Overall completion 37.26 %)

**EXCAVATION FOR EARTHING** 

**FEADER PILLAR** 

Power house - (Overall completion 96.00

Progress – Generators, transformers, HT/LT cables and control panels procured, Awaiting Energising & Laying of pipe in road crossing, Excavation for Earthning.