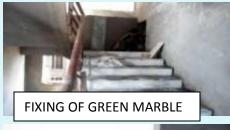

INTERNAL PLASTER IN TOILET

**TOWER 2** (TYPE A-1) (Overall completion 79.5 %)

**Total Floor - Stilt + 10** 

Total flat = 60

Progress –Fixing of Aluminum frame in windows, Fixing of Vitrified tiles in bed rooms, Fixing of Green marble in staircase at 3<sup>rd</sup> floor, wall tiles in Kitchen & toilets, brick coba at terrace floor. External primer in progress.