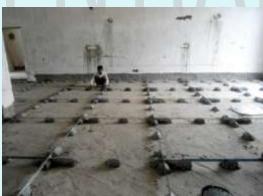

**CC FLOORING IN GYMNASIUM** 

**COMMUNITY CENTRE - (Overall completion 92.50 %)** 

Total floor - Basement +03

Progress – Fixing of Aluminium door at Ground floor towards of swimming pool & CC flooring in Gymnasium .