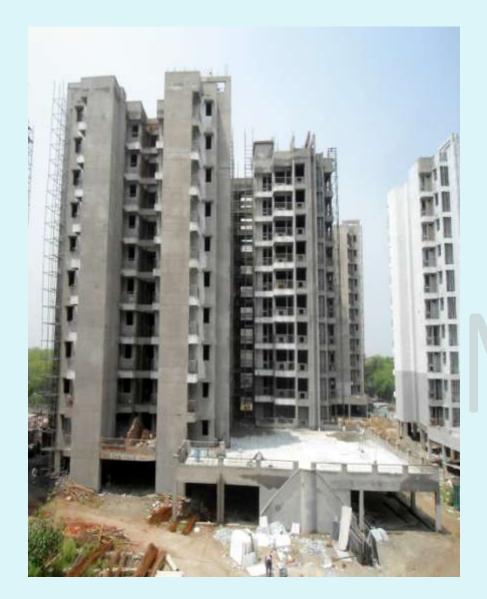

INTERNAL PLASTER IN TOILET

**TOWER 2** (TYPE A-1) (Overall completion 79.5 %)

**Total Floor - Stilt + 10** 

Total flat = 60

Progress –Fixing of Aluminum frame in windows, Fixing of Vitrified tiles in bed rooms, Fixing of Green marble in staircase at 3<sup>rd</sup> floor, wall tiles in Kitchen & toilets, brick coba at terrace floor. External primer in progress.