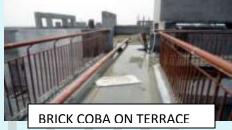

INTERNAL PLASTER IN TOILET

**TOWER 2** (TYPE A-1) (Overall completion 79.5 %)

**Total Floor - Stilt + 10** 

Total flat = 60

Progress –Fixing of Aluminum frame in windows, Fixing of Vitrified tiles in bed rooms, Fixing of Green marble in staircase at 3<sup>rd</sup> floor, wall tiles in Kitchen & toilets, brick coba at terrace floor. External primer in progress.