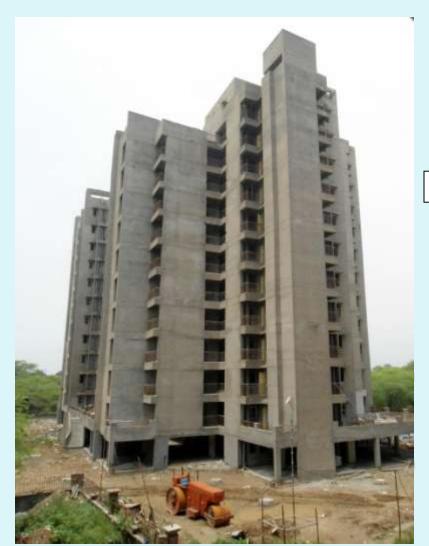

FIRE FIGHTING PIPE LAYING AT TERRACE

FIXING OF VITRIFIED TILES IN FLAT 6

TOWER-7 (TYPE B-1) (Overall completion 88.50 %)

Total Floor - Stilt + 11

Total flat = 119

Progress – Plaster repairing at stilt floor, Fixing of Vitrified tiles in flat no.6 at 3<sup>rd</sup> & 5<sup>th</sup> floor, Fire fighting pipe laying on terrace.

MAKING OF ALUMINUM MAIN FRAMES

**ROAD WORK NEAR BK-8** 

TOWER- 8 (TYPE B-1 & TYPE B2) (Overall completion 88.00 %)

**Total Floor – Stilt + 11** 

Total flat = 33.

Progress – Fixing of main frame of aluminium in widows & Internal OBD Ist coat.