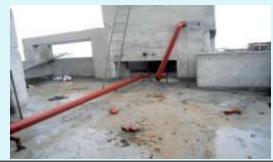

FIRE FIGHTING PIPE LAYING AT TERRACE

FIXING OF VITRIFIED TILES IN FLAT 6

TOWER-7 (TYPE B-1) (Overall completion 88.50 %)

Total Floor - Stilt + 11

Total flat = 119

Progress – Plaster repairing at stilt floor, Fixing of Vitrified tiles in flat no.6 at 3<sup>rd</sup> & 5<sup>th</sup> floor, Fire fighting pipe laying on terrace.