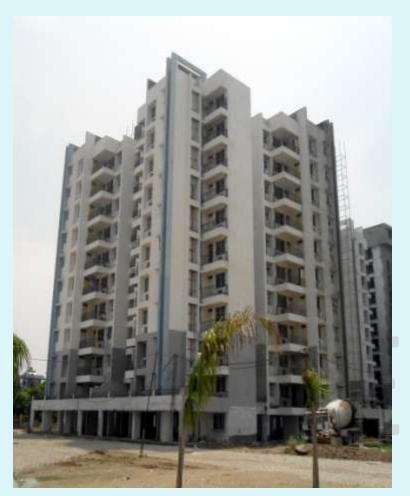

LOCK FIXING IN ALUMINUM WINDOWS

**OBD IN CEILLING** 

PLASTER REPAIRING AT STILT FLOOR

TOWER-1 (TYPE A-1) (Overall completion 92.0 %)

**Total Floor – Stilt + 10** 

Total flat = 60

Progress – White wash & Plaster repairing at stilt floor, and Glass fixing in Aluminum windows.