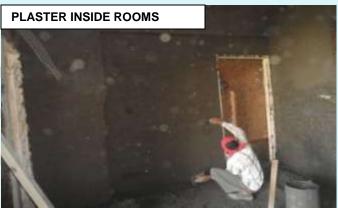

## **PROGRESS MEERUT PROJECT AS ON 21 FEB 2017**

TOWER- 8 (TYPE B-1 & TYPE B2) (Overall completion 86.80 %)

**Total Floor – Stilt + 11** 

Total flat = 33

Progress – Internal plaster at stilt floor & preparatiom for PCC at stilt floor..