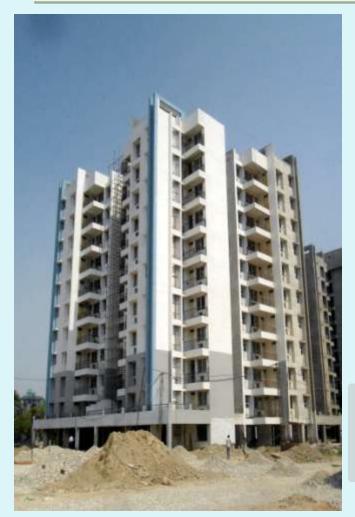

**TOWER-1 (TYPE A-1) (Overall completion 91.60 %)** 

**Total Floor – Stilt + 10** 

Total flat = 60

Progress – Fixing of Fire door shutters at all floor, inside painting and Glass fixing in Aluminum windows.