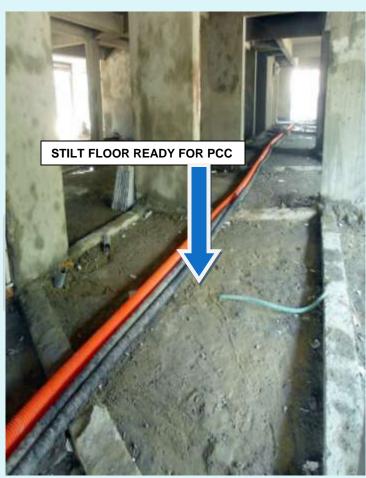

## **PROGRESS MEERUT PROJECT AS ON 21 FEB 2017**

TOWER- 8 (TYPE B-1 & TYPE B2) (Overall completion 86.80 %)

**Total Floor – Stilt + 11** 

Total flat = 33

Progress – Internal plaster at stilt floor & preparatiom for PCC at stilt floor..