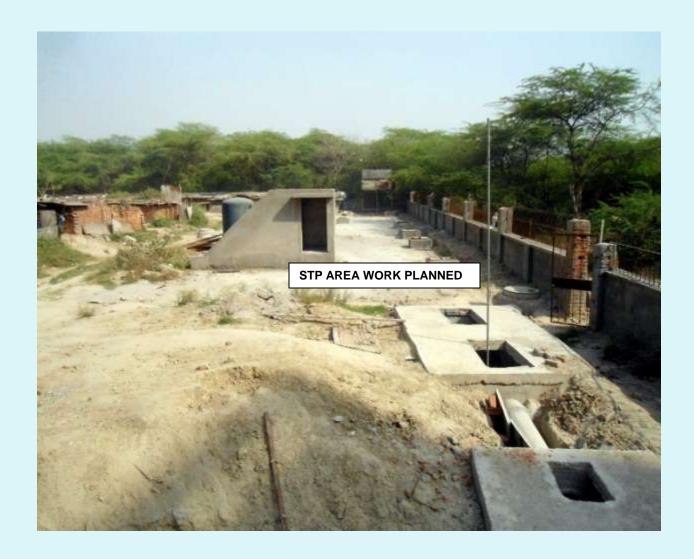

## **PROGRESS MEERUT PROJECT AS ON 21 FEB 2017**

Gate No. 1 - (Overall completion 90.00 %)

Progress – Road work in progress 9.00%

STP - (Overall completion 37.26 %)

Progress – No progress.

Power house - (Overall completion 96.00 %)