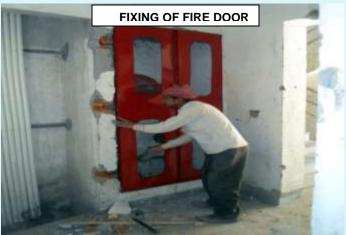

**TOWER-1 (TYPE A-1) (Overall completion 91.60 %)** 

**Total Floor – Stilt + 10** 

Total flat = 60

Progress – Fixing of Fire door shutters at all floor, inside painting and Glass fixing in Aluminum windows.