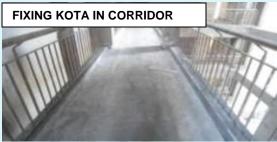

TOWER-3 (TYPE A-1) (Overall completion 64.50 %)

Total Floor - Stilt + 10

Total flat = 60

Progress – External & Internal plaster, door frame fixing, brick work of parapet wall, Casting of columns at terrace floor, Fixing of Kota stone at podium staircase.