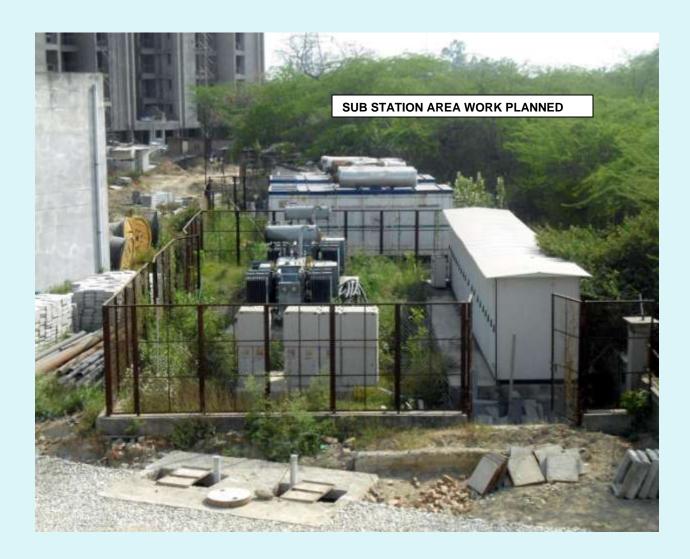

## **PROGRESS MEERUT PROJECT AS ON 21 FEB 2017**

Gate No. 1 - (Overall completion 90.00 %)

Progress – Road work in progress 9.00%

STP - (Overall completion 37.26 %)

Progress – No progress.

Power house - (Overall completion 96.00 %)

Progress – Generators, transformers, HT/LT cables and control panels procured, Awaiting Energising.