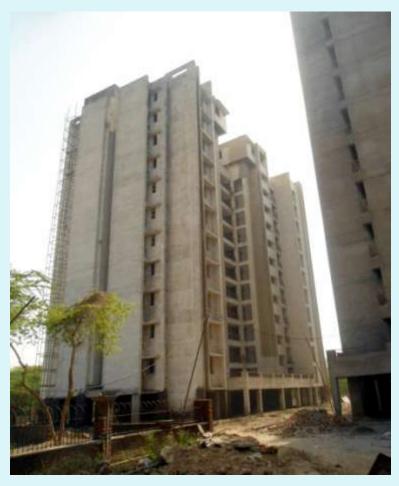

**TOWER-1 (TYPE A-1) (Overall completion 91.60 %)** 

**Total Floor – Stilt + 10** 

Total flat = 60

Progress – Fixing of Fire door shutters at all floor, inside painting and Glass fixing in Aluminum windows.

TOWER 2 (TYPE A-1) (Overall completion 76.10 %)

**Total Floor – Stilt + 10** 

Total flat = 60

Progress – Fixing of ceramic tiles in toilets at 4<sup>th</sup> floor, water proofing of toilets, kitchens, balconies, plumbing work in shafts & toilets.

TOWER-3 (TYPE A-1) (Overall completion 64.50 %)

Total Floor - Stilt + 10

Total flat = 60

Progress – External & Internal plaster, door frame fixing, brick work of parapet wall, Casting of columns at terrace floor, Fixing of Kota stone at podium staircase.

**TOWER-4 (TYPE A-1) (Overall completion 63.00 %)** 

**Total Floor – Stilt + 10** 

Total flat = 60

Progress – External plaster of flat no. 6 and, inside plaster of parapet wall. Brick work of parapet wall at terrace floor.

**TOWER-5 (TYPE A-2) (Overall completion 70.00 %)** 

**Total Floor – Stilt + 10** 

Total flat = 60

Progress – External plaster of flat 4, Fixing of Vitrified tiles at 3<sup>rd</sup> floor, making of POP cornice at 4<sup>th</sup> floor.

TOWER-6 (TYPE A-2) (Overall completion 85.00 %)

**Total Floor – Stilt + 10** 

Total flat = 60

Progress – External texture paint of flat no. 2, wall putty at 3<sup>rd</sup> floor.

TOWER-7 (TYPE B-1) (Overall completion 85.00 %)

**Total Floor – Stilt + 11** 

Total flat = 119

Progress — External plaster in part-I, wall tiles fixing in toilets, Granite fixing on wash basin counters, Green marble fixing in staircase, Aluminium frame fixing in windows.