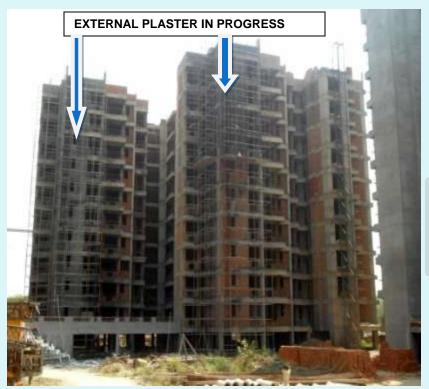

TOWER-3 (TYPE A-1) (Overall completion 64.50 %)

Total Floor - Stilt + 10

Total flat = 60

Progress – External & Internal plaster, door frame fixing, brick work of parapet wall, Casting of columns at terrace floor, Fixing of Kota stone at podium staircase.

**TOWER-4 (TYPE A-1) (Overall completion 63.00 %)** 

**Total Floor – Stilt + 10** 

Total flat = 60

Progress – External plaster of flat no. 6 and, inside plaster of parapet wall. Brick work of parapet wall at terrace floor.

**TOWER-5 (TYPE A-2) (Overall completion 70.00 %)** 

**Total Floor – Stilt + 10** 

Total flat = 60

Progress – External plaster of flat 4, Fixing of Vitrified tiles at 3<sup>rd</sup> floor, making of POP cornice at 4<sup>th</sup> floor.

**Total Floor – Stilt + 11** 

Total flat = 119

Progress — External plaster in part-I, wall tiles fixing in toilets, Granite fixing on wash basin counters, Green marble fixing in staircase, Aluminium frame fixing in windows.