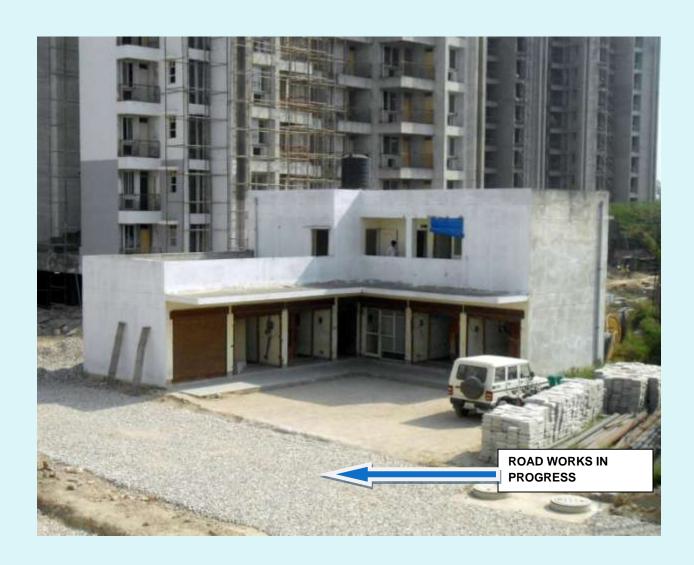

**COMMUNITY CENTRE - (Overall completion 92.00 %)** 

Total floor – Basement +03

Progress – External primer in progress.

**FACILITY BLOCK - (Overall completion 95.15 %)** 

**Total floor – Ground +01** 

Progress – No progress.