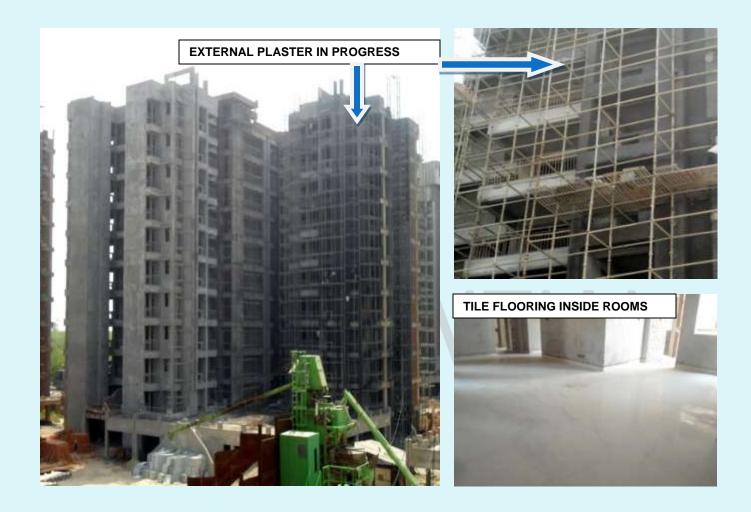

TOWER-3 (TYPE A-1) (Overall completion 64.50 %)

Total Floor - Stilt + 10

Total flat = 60

Progress – External & Internal plaster, door frame fixing, brick work of parapet wall, Casting of columns at terrace floor, Fixing of Kota stone at podium staircase.

**TOWER-4 (TYPE A-1) (Overall completion 63.00 %)** 

**Total Floor – Stilt + 10** 

Total flat = 60

Progress – External plaster of flat no. 6 and, inside plaster of parapet wall. Brick work of parapet wall at terrace floor.