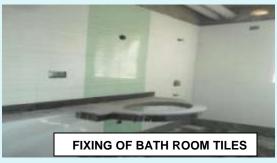

TOWER 2 (TYPE A-1) (Overall completion 76.10 %)

**Total Floor – Stilt + 10** 

Total flat = 60

Progress – Fixing of ceramic tiles in toilets at 4<sup>th</sup> floor, water proofing of toilets, kitchens, balconies, plumbing work in shafts & toilets.