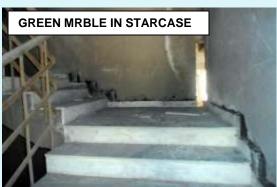

**Total Floor – Stilt + 11** 

Total flat = 119

Progress — External plaster in part-I, wall tiles fixing in toilets, Granite fixing on wash basin counters, Green marble fixing in staircase, Aluminium frame fixing in windows.