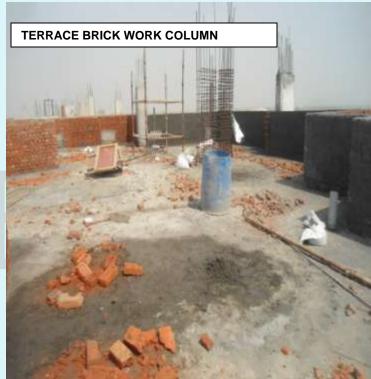

TOWER-3 (TYPE A-1) (Overall completion 64.50 %)

Total Floor - Stilt + 10

Total flat = 60

Progress – External & Internal plaster, door frame fixing, brick work of parapet wall, Casting of columns at terrace floor, Fixing of Kota stone at podium staircase.

**TOWER-4 (TYPE A-1) (Overall completion 63.00 %)** 

**Total Floor – Stilt + 10** 

Total flat = 60

Progress – External plaster of flat no. 6 and, inside plaster of parapet wall. Brick work of parapet wall at terrace floor.