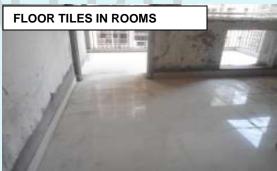

**TOWER-5 (TYPE A-2) (Overall completion 70.00 %)** 

**Total Floor – Stilt + 10** 

Total flat = 60

Progress – External plaster of flat 4, Fixing of Vitrified tiles at 3<sup>rd</sup> floor, making of POP cornice at 4<sup>th</sup> floor.