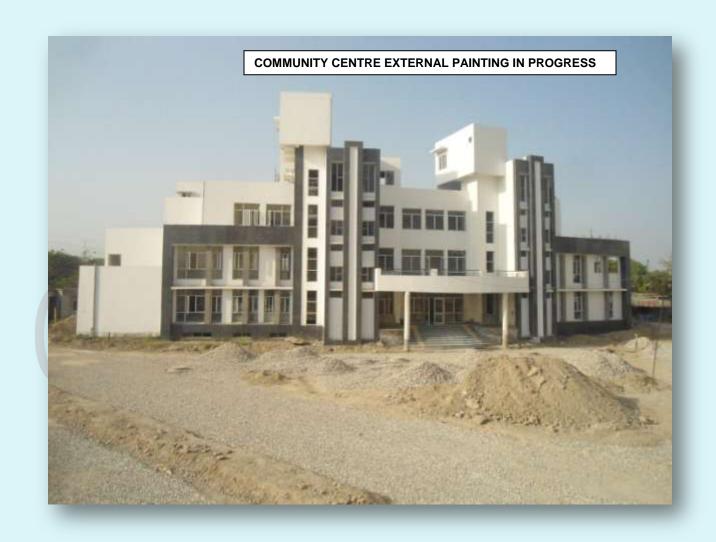

**COMMUNITY CENTRE - (Overall completion 92.00 %)** 

Total floor – Basement +03

Progress – External primer in progress.

**FACILITY BLOCK - (Overall completion 95.15 %)** 

**Total floor – Ground +01** 

Progress – No progress.