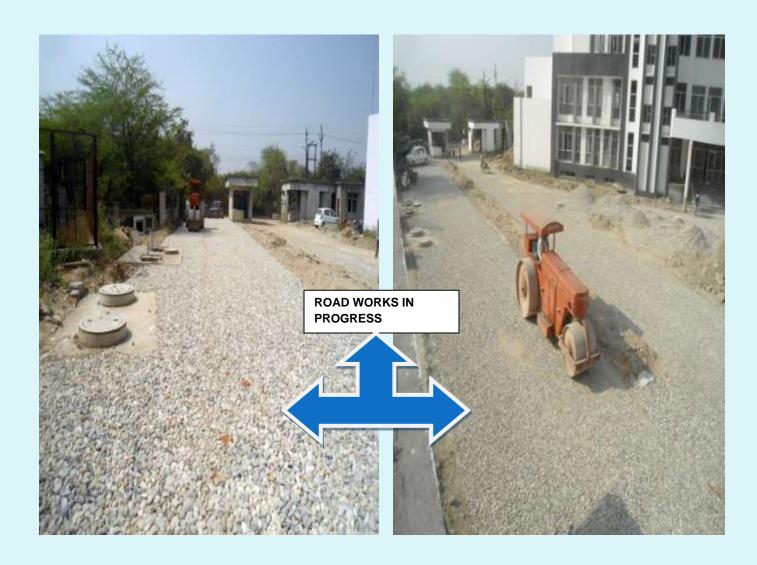

## **PROGRESS MEERUT PROJECT AS ON 21 FEB 2017**

Gate No. 1 - (Overall completion 90.00 %)

Progress – Road work in progress 9.00%

STP - (Overall completion 37.26 %)

Progress – No progress.

Power house - (Overall completion 96.00 %)