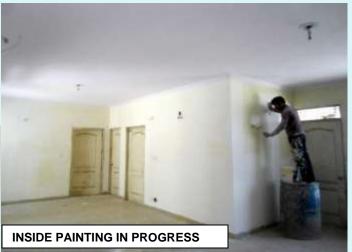

**TOWER-1 (TYPE A-1) (Overall completion 91.60 %)** 

**Total Floor – Stilt + 10** 

Total flat = 60

Progress – Fixing of Fire door shutters at all floor, inside painting and Glass fixing in Aluminum windows.