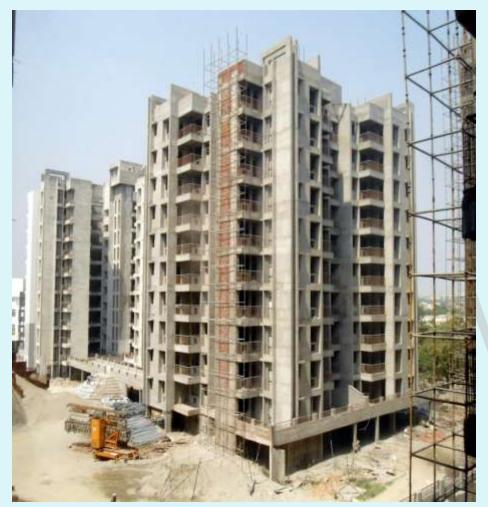

**TOWER-1 (TYPE A-1) (Overall completion 91.60 %)** 

**Total Floor – Stilt + 10** 

Total flat = 60

Progress – Fixing of Fire door shutters at all floor, inside painting and Glass fixing in Aluminum windows.









TOWER 2 (TYPE A-1) (Overall completion 76.10 %)

**Total Floor – Stilt + 10** 

Total flat = 60

Progress – Fixing of ceramic tiles in toilets at 4<sup>th</sup> floor, water proofing of toilets, kitchens, balconies, plumbing work in shafts & toilets.







TOWER-3 (TYPE A-1) (Overall completion 64.50 %)

Total Floor - Stilt + 10

Total flat = 60

Progress – External & Internal plaster, door frame fixing, brick work of parapet wall, Casting of columns at terrace floor, Fixing of Kota stone at podium staircase.





**TOWER-4 (TYPE A-1) (Overall completion 63.00 %)** 

**Total Floor – Stilt + 10** 

Total flat = 60

Progress – External plaster of flat no. 6 and, inside plaster of parapet wall. Brick work of parapet wall at terrace floor.



**TOWER-5 (TYPE A-2) (Overall completion 7