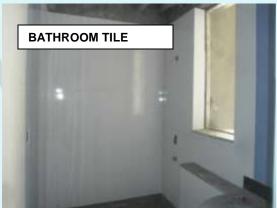

TOWER 2 (TYPE A-1) (Overall completion 76.10 %)

**Total Floor – Stilt + 10** 

Total flat = 60

Progress – Fixing of ceramic tiles in toilets at 4<sup>th</sup> floor, water proofing of toilets, kitchens, balconies, plumbing work in shafts & toilets.