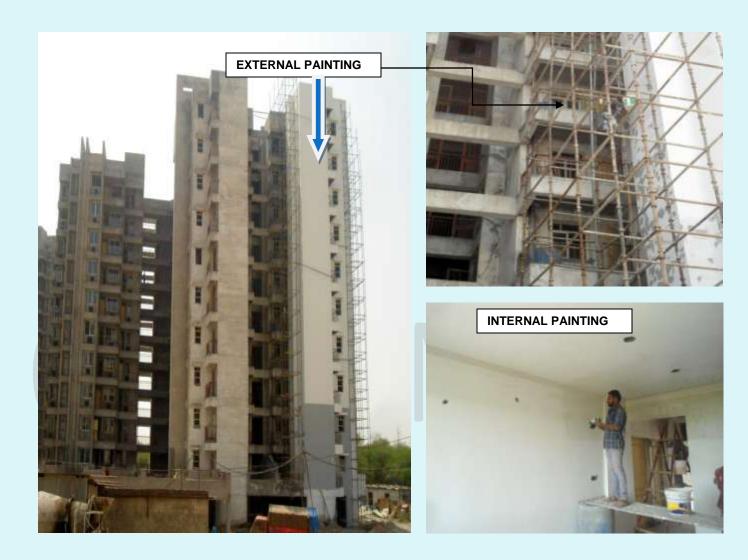

**TOWER-4 (TYPE A-1) (Overall completion 63.00 %)** 

**Total Floor – Stilt + 10** 

Total flat = 60

Progress – External plaster of flat no. 6 and, inside plaster of parapet wall. Brick work of parapet wall at terrace floor.

TOWER-6 (TYPE A-2) (Overall completion 85.00 %)

**Total Floor – Stilt + 10** 

Total flat = 60

Progress – External texture paint of flat no. 2, wall putty at 3<sup>rd</sup> floor.

TOWER-7 (TYPE B-1) (Overall completion 85.00 %)