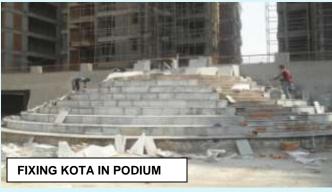

TOWER-3 (TYPE A-1) (Overall completion 64.50 %)

Total Floor - Stilt + 10

Total flat = 60

Progress – External & Internal plaster, door frame fixing, brick work of parapet wall, Casting of columns at terrace floor, Fixing of Kota stone at podium staircase.