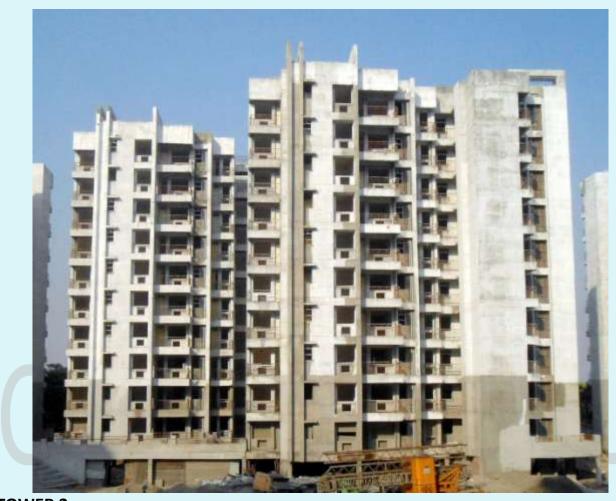

### TOWER 4-

| STRUCTURE WORK             | 92% COMPLETED        |
|----------------------------|----------------------|
| BRICK WORK                 | 90% COMPLETED        |
| BALCONY & CORRIDOR RAILING | 90% COMPLETED        |
| STAIRCASE RAILING          | 95% COMPLETED        |
| INTERNAL PLASTER           | 75% COMPLETED        |
| EXTERNAL PLASTER           | 55% COMPLETED        |
| PLUMBING WORK              | <b>40% COMPLETED</b> |
| TILING & MARBLE            | 10% COMPLETED        |
| DOOR WINDOW                | 15% COMPLETED        |
| INTERNAL PAINTING          | NIL                  |
| EXTERNAL PAINTING          | 05% COMPLETED        |
| FALSE CEILLING             | NIL                  |
| ELECTRICAL WORK            | <b>40% COMPLETED</b> |
| FIRE FIGHTING WORK         | <b>50% COMPLETED</b> |
| CHINAWARE FITTING          | NIL                  |