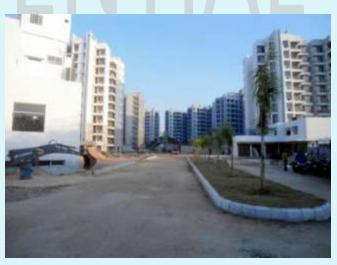

MAIN GATE & BOUNDARY WALL - 70 % WORK IS COMPLETED

**ROAD WORK - WBM IN PROGRESS NEAR BLOCK 7&8** 

PROGRESS – 25 % COMPLETED