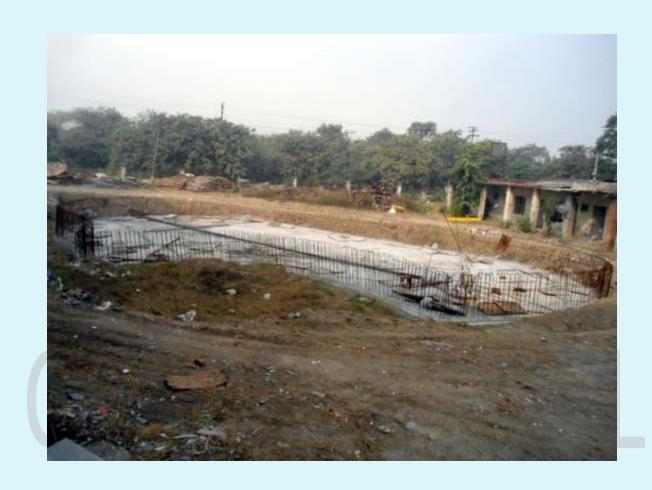

### **SWIMMING POOL -**

RCC OF RAFT 70% COMPLETED

Power house - (Overall completion 86.00 %)

Progress – Generators, transformers, HT/LT cables and control panels procured, Awaiting Energising & Installation of Feader Pillars near Tower 1,2,3 6 7 & 8.