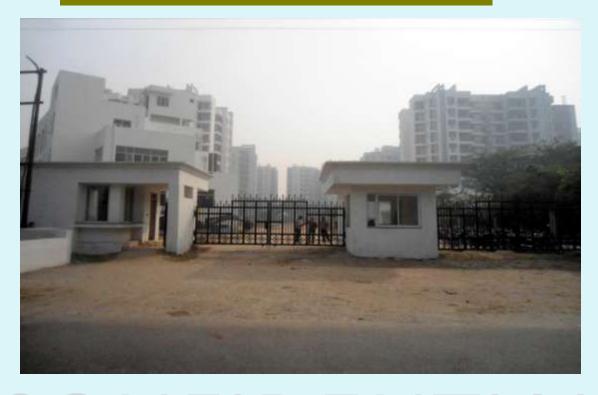

MAIN GATE & BOUNDARY WALL - 70 % WORK IS COMPLETED

**ROAD WORK - WBM IN PROGRESS NEAR BLOCK 7&8** 

PROGRESS – 25 % COMPLETED