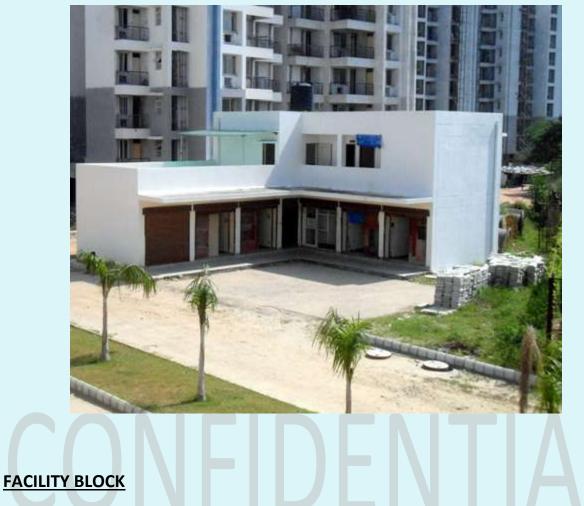

### Total floor – Ground +01

Progress:

STRUCTURE WORK BRICK WORK STAIRCASE RAILING INTERNAL PLASTER EXTERNAL PLASTER PLUMBING WORK TILING & MARBLE DOOR WINDOW INTERNAL PAINTING EXTERNAL PAINTING ELECTRICAL WORK FIRE FIGHTING WORK CP FITTINGS 100% COMPLETED 100% COMPLETED 100% COMPLETED 100% COMPLETED 90% COMPLETED 90% COMPLETED 95% COMPLETED 75% COMPLETED 75% COMPLETED 90% COMPLETED 90% COMPLETED