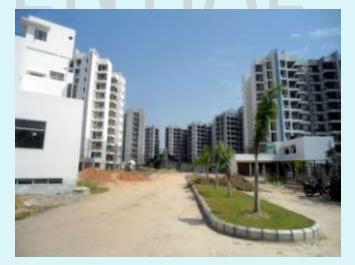

MAIN GATE & BOUNDARY WALL - 70 % WORK IS COMPLETED

ROAD WORK - WBM IN PROGRESS NEAR BLOCK 1,6,7& 8

PROGRESS: 20 % COMPLETED

| STP                           |
|-------------------------------|
| STRUCTURE                     |
| WATER PROOFING OF WALL        |
| BRICK WORK & PLASTER OF MUMTY |
| WATER PROOFING OF TOP SLAB    |