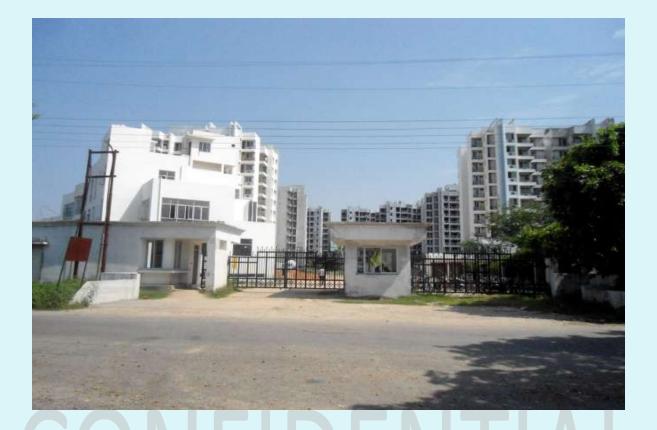

MAIN GATE & BOUNDARY WALL - 70 % WORK IS COMPLETED

ROAD WORK - WBM IN PROGRESS NEAR BLOCK 1,6,7& 8

PROGRESS: 20 % COMPLETED

| STP                           |
|-------------------------------|
| STRUCTURE                     |
| WATER PROOFING OF WALL        |
| BRICK WORK & PLASTER OF MUMTY |
| WATER PROOFING OF TOP SLAB    |