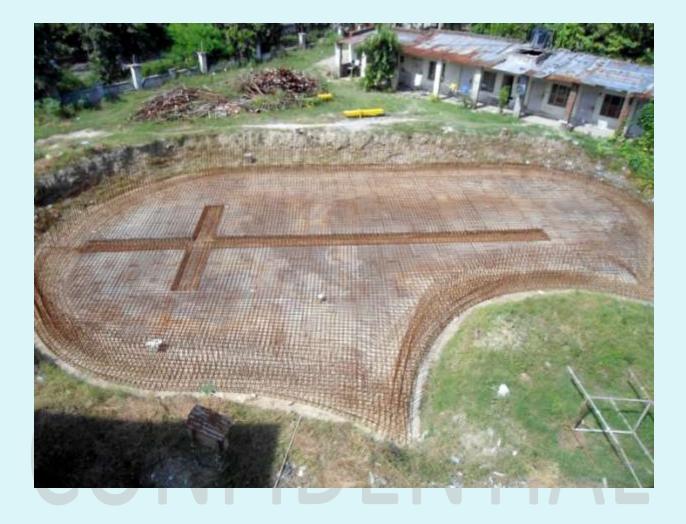

# **SWIMMING POOL**

PCC OF BASE

REINFORCEMENT STEEL BINDING OF RAFT & WALL

### 20% COMPLETED

65% COMPLETED 65 % COMPLETED

Power house - (Overall completion 96.00 %)

<u>Progress:</u> Generators, transformers, HT/LT cables and control panels procured, Awaiting Energising & Installation of Feader Pillars near Tower 1& 6.