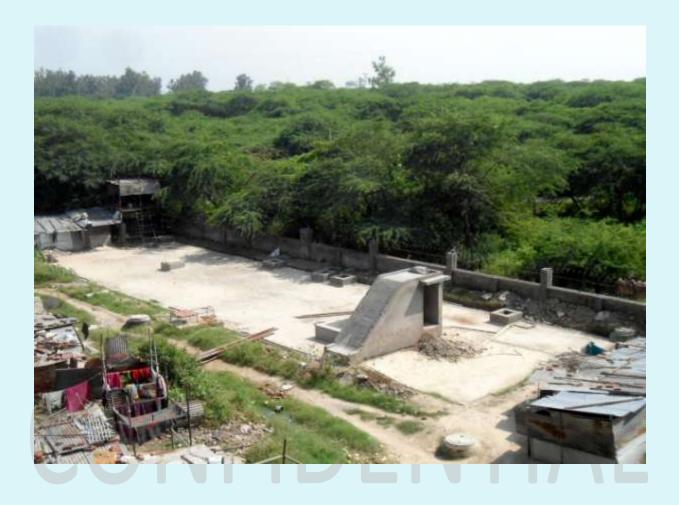

# **SWIMMING POOL**

PCC OF BASE

REINFORCEMENT STEEL BINDING OF RAFT & WALL

### 20% COMPLETED

65% COMPLETED 65 % COMPLETED

Power house - (Overall completion 96.00 %)

<u>Progress:</u> Generators, transformers, HT/LT cables and control panels procured, Awaiting Energising & Installation of Feader Pillars near Tower 1& 6.