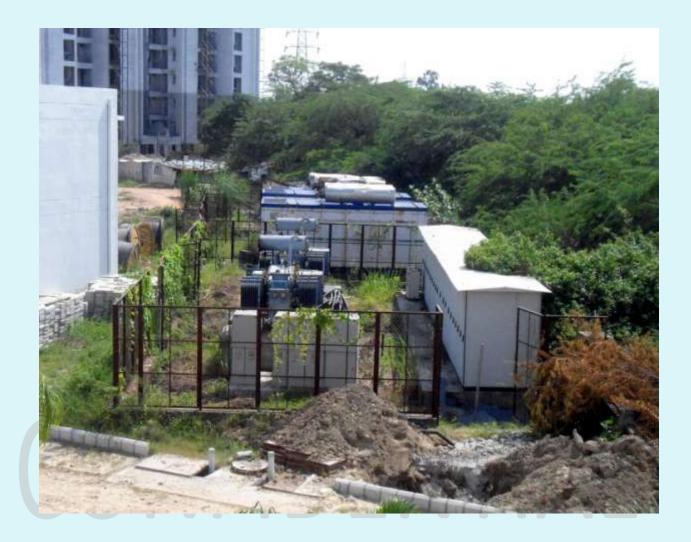

### 20% COMPLETED

65% COMPLETED 65 % COMPLETED

Power house - (Overall completion 96.00 %)

<u>Progress:</u> Generators, transformers, HT/LT cables and control panels procured, Awaiting Energising & Installation of Feader Pillars near Tower 1& 6.