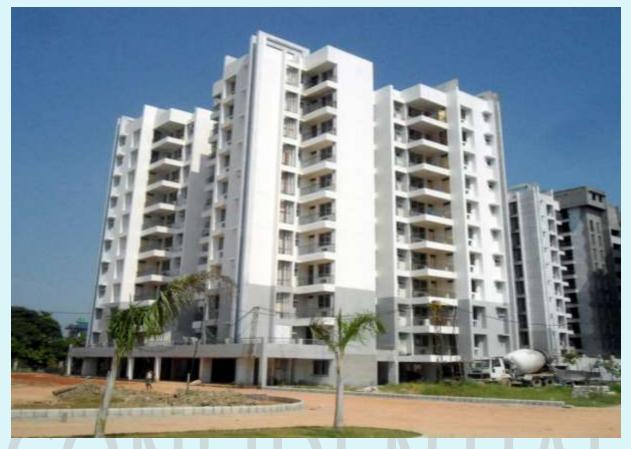

**TOWER 1** (TYPE A-1)(Overall completion 92.50%)

Total Floor – Stilt + 10

#### Total flat = 60

**Progress: STRUCTURE WORK 100% COMPLETED BRICK WORK 100% COMPLETED BALCONY & CORRIDOR RAILING 100% COMPLETED STAIRCASE RAILING 100% COMPLETED INTERNAL PLASTER 100% COMPLETED EXTERNAL PLASTER 100% COMPLETED PLUMBING WORK** 90% COMPLETED **TILING & MARBLE 100% COMPLETED DOOR WINDOW 75% COMPLETED INTERNAL PAINTING 70% COMPLETED EXTERNAL PAINTING 55% COMPLETED FALSE CEILLING 100% COMPLETED ELECTRICAL WORK 75% COMPLETED FIRE FIGHTING WORK 65% COMPLETED CHINAWARE FITTING 90% COMPLETED CP FITTINGS** NIL