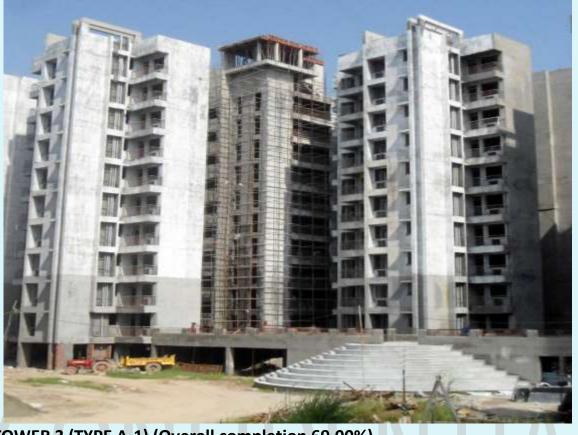

100% COMPLETED 100% COMPLETED 100% COMPLETED 100% COMPLETED 100% COMPLETED 100% COMPLETED 75% COMPLETED 80% COMPLETED 20% COMPLETED 15% COMPLETED NIL 50% COMPLETED 50% COMPLETED NIL NIL

TOWER 3 (TYPE A-1) (Overall completion 69.00%)

Total Floor – Stilt + 10

### Total flat = 60

| Progress: | STRUCTURE WORK             | 95% COMPLETED        |
|-----------|----------------------------|----------------------|
|           | BRICK WORK                 | 90% COMPLETED        |
|           | BALCONY & CORRIDOR RAILING | 90% COMPLETED        |
|           | STAIRCASE RAILING          | 95% COMPLETED        |
|           | INTERNAL PLASTER           | 95% COMPLETED        |
|           | EXTERNAL PLASTER           | 65% COMPLETED        |
|           | PLUMBING WORK              | 50% COMPLETED        |
|           | TILING & MARBLE            | 15% COMPLETED        |
|           | DOOR WINDOW                | 20% COMPLETED        |
|           | INTERNAL PAINTING          | <b>10% COMPLETED</b> |
|           | EXTERNAL PAINTING          | <b>5% COMPLETED</b>  |
|           | FALSE CEILLING             | NIL                  |
|           | ELECTRICAL WORK            | 40% COMPLETED        |
|           | FIRE FIGHTING WORK         | 50% COMPLETED        |
|           | CHINAWARE FITTING          | NIL                  |
|           | CP FITTINGS                | NIL                  |
|           |                            |                      |