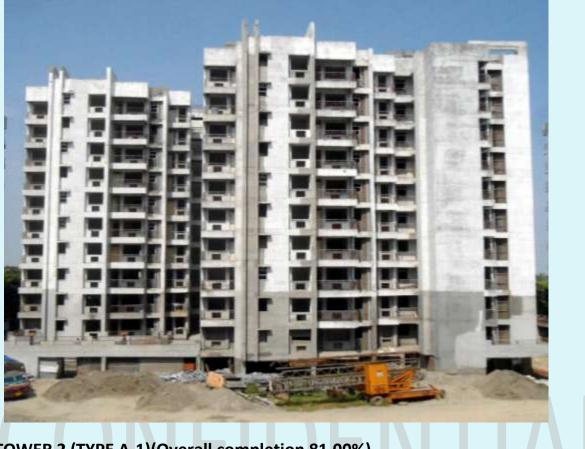

TOWER 2 (TYPE A-1)(Overall completion 81.00%)

Total Floor – Stilt + 10 Total flat = 60

Progress: STRUCTURE WORK **BRICK WORK BALCONY & CORRIDOR RAILING** STAIRCASE RAILING **INTERNAL PLASTER EXTERNAL PLASTER PLUMBING WORK TILING & MARBLE DOOR WINDOW INTERNAL PAINTING EXTERNAL PAINTING** FALSE CEILLING NIL **ELECTRICAL WORK FIRE FIGHTING WORK CHINAWARE FITTING** NIL **CP FITTINGS** NIL

100% COMPLETED 100% COMPLETED 100% COMPLETED 100% COMPLETED 100% COMPLETED 100% COMPLETED 75% COMPLETED 80% COMPLETED 20% COMPLETED 15% COMPLETED NIL 50% COMPLETED 50% COMPLETED NIL NIL

TOWER 3 (TYPE A-1) (Overall completion 69.00%)