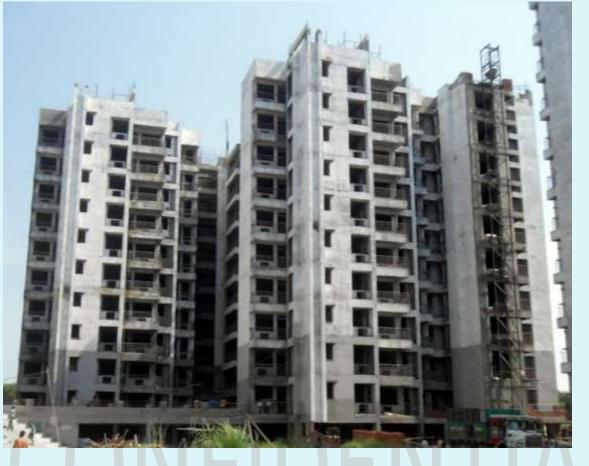

TOWER 4 (TYPE A-1) (Overall completion 70.00%)

Total Floor – Stilt + 10 Total flat = 60

**Progress: STRUCTURE WORK 90% COMPLETED 90% COMPLETED BRICK WORK BALCONY & CORRIDOR RAILING 90% COMPLETED** STAIRCASE RAILING **95% COMPLETED INTERNAL PLASTER 70% COMPLETED EXTERNAL PLASTER 50% COMPLETED** PLUMBING WORK **40% COMPLETED TILING & MARBLE 10% COMPLETED DOOR WINDOW 15% COMPLETED INTERNAL PAINTING** NIL **EXTERNAL PAINTING 5% COMPLETED FALSE CEILLING** NIL **ELECTRICAL WORK 40% COMPLETED** FIRE FIGHTING WORK **50% COMPLETED CHINAWARE FITTING** NIL **CP FITTINGS** NIL