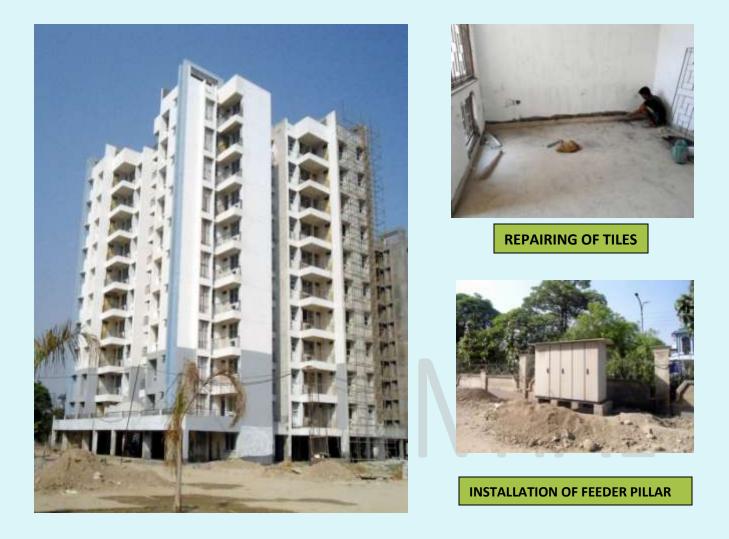

TOWER-1 (TYPE A-1) (Overall completion 91.85 %)

Total Floor – Stilt + 10

Total flat = 60

Progress – Fixing of false ceiling in toilets, Glass fixing in Aluminum windows & ventilators, Internal Painting, Repairing of Ext plaster and Fixing of Fire Doors etc.

Civil work completed in 2013, No progress in electro mechanical works, excepted to commence by Sep 2017

SUB Station - (Overall completion 96.00 %)

Progress – Generators, Transformers installed in 2013, HT/LT cables and control panels procured, Servecing of DG stes and Tranformers initiated, Fixinf of feedar piller near Tower 1& 6.