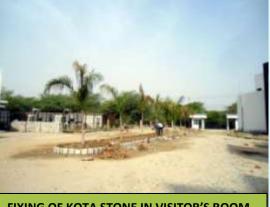

**Progress – Internal OBD Ist coat & painting on Staircase railing.** 

Gate No. 1 - (Overall completion 90.00 %)

Progress – Road work in progress 11.00% & Fixing of Kota stone in Visitor's Room.

STP - (Overall completion 37.26 %)