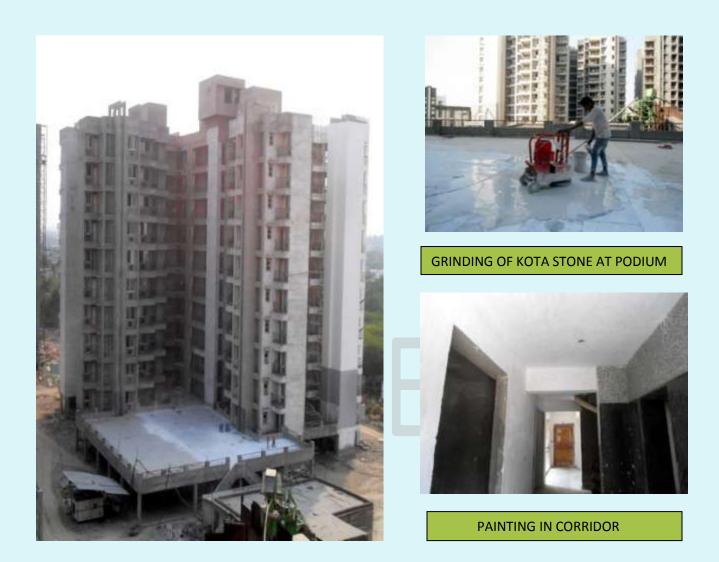

TOWER-6 (TYPE A-2) (Overall completion 86.10%)

Total Floor – Stilt + 10

Total flat = 60

Progress – Internal painting in flats at 7th floor, fixing of false ceiling in toilets, Grinding of Kota stone of podium Fixing of glass in aluminum windows etc.