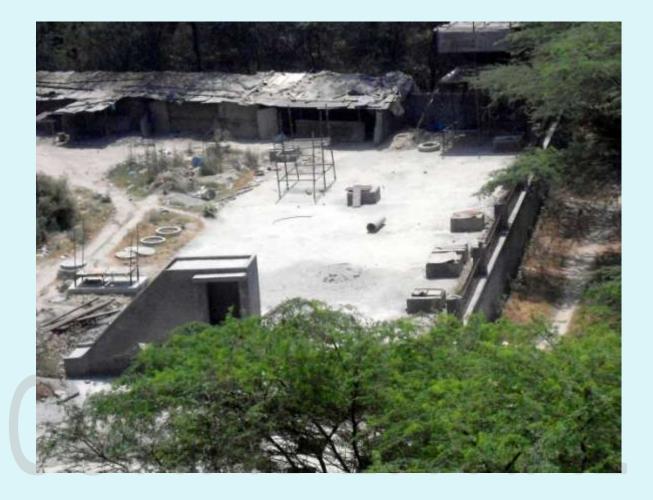

Civil work completed in 2013, No progress in electro mechanical works, excepted to commence by Sep 2017

SUB Station - (Overall completion 96.00 %)

Progress – Generators, Transformers installed in 2013, HT/LT cables and control panels procured, Servecing of DG stes and Tranformers initiated, Fixinf of feedar piller near Tower 1& 6.