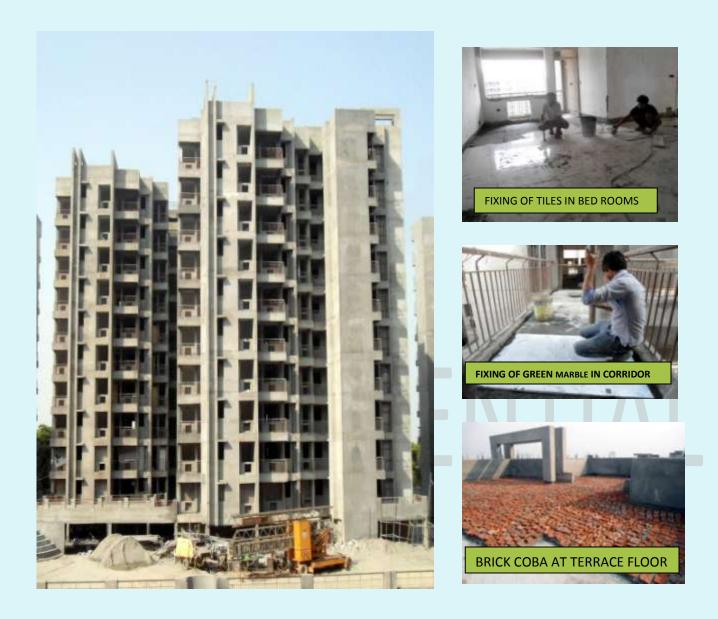

TOWER 2 (TYPE A-1) (Overall completion 78.40 %)

Total Floor – Stilt + 10

Total flat = 60

Progress – Fixing of Vitrified tiles in bed rooms, Green marble in corridor at 10<sup>th</sup>, floor, Kota stone flooring in corridor, water proofing in toilets wall tiles in Kitchen & toilets, brick coba at terrace floor. External primer in progress.