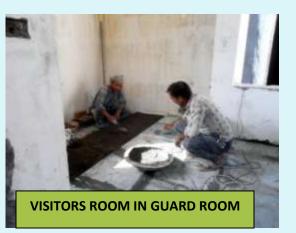

**Progress – Internal OBD Ist coat & painting on Staircase railing.** 

Gate No. 1 - (Overall completion 90.00 %)

Progress – Road work in progress 11.00% & Fixing of Kota stone in Visitor's Room.

STP - (Overall completion 37.26 %)