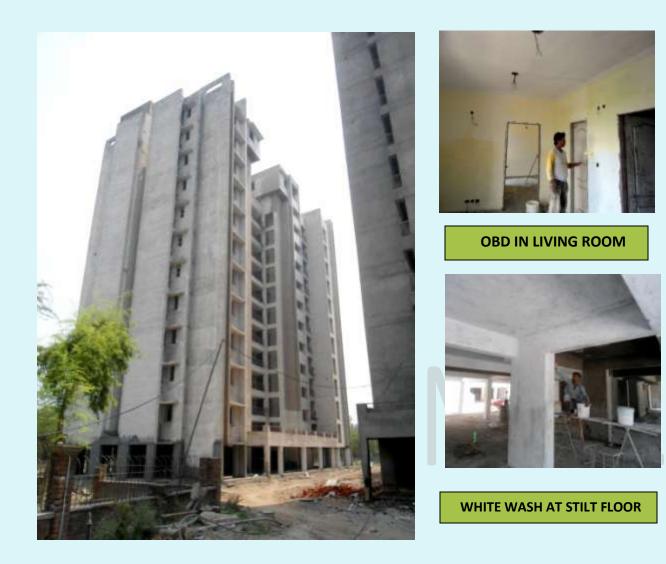

TOWER- 8 (TYPE B-1 & TYPE B2) (Overall completion 87.30 %)

Total Floor – Stilt + 11

Total flat = 33.

Progress – Fixing of main frame of aluminium in widows & Internal Paiting , White wash at stilt floor etc.