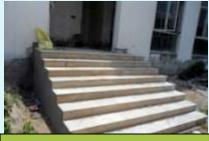

#### COMMUNITY CENTRE - (Overall completion 92.00 %)

Total floor – Basement +03

**Progress – Fixing of Kota stone at staircase towards of swimming pool.** 

FACILITY BLOCK - (Overall completion 95.15 %)

Total floor – Ground +01

**Progress – Internal OBD Ist coat & painting on Staircase railing.** 

Gate No. 1 - (Overall completion 90.00 %)

Progress – Road work in progress 11.00% & Fixing of Kota stone in Visitor's Room.

STP - (Overall completion 37.26 %)