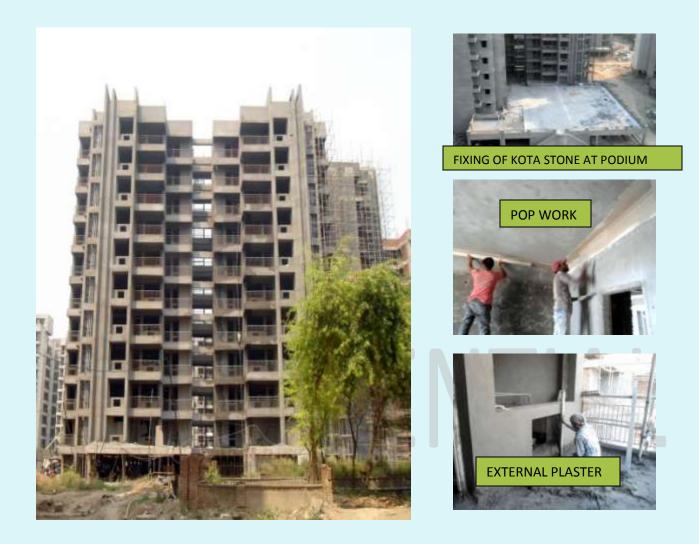

TOWER-5 (TYPE A-2) (Overall completion 73.00 %)

Total Floor – Stilt + 10

Total flat = 60

Progress – External plaster of flat 1, Fixing of Green marble in corridor at 4<sup>rd</sup> floor, Fixing of Kota stone at podium, Shuttering of wall of OH water tank, POP cornice in bed rooms etc