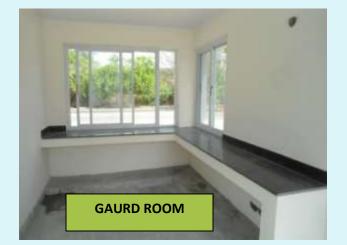

**Progress – Internal OBD Ist coat & painting on Staircase railing.** 

Gate No. 1 - (Overall completion 90.00 %)

Progress – Road work in progress 11.00% & Fixing of Kota stone in Visitor's Room.

STP - (Overall completion 37.26 %)