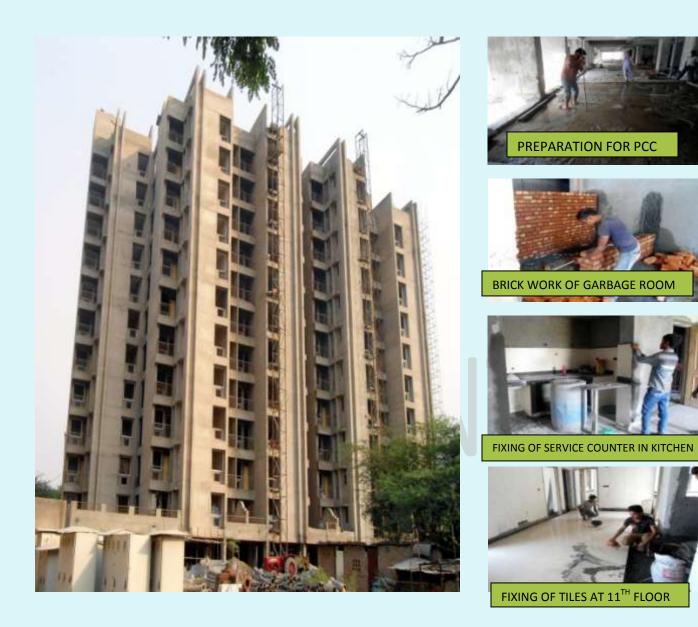

TOWER-7 (TYPE B-1) (Overall completion 87.70 %)

Total Floor – Stilt + 11

Total flat = 119

Progress – Floor and wall tiles fixing, Granite fixing in Kitchen plat form, Aluminum frame fixing in windows, Brick work of Garbage room at stilt floor, Preparation of stilt for PCC.