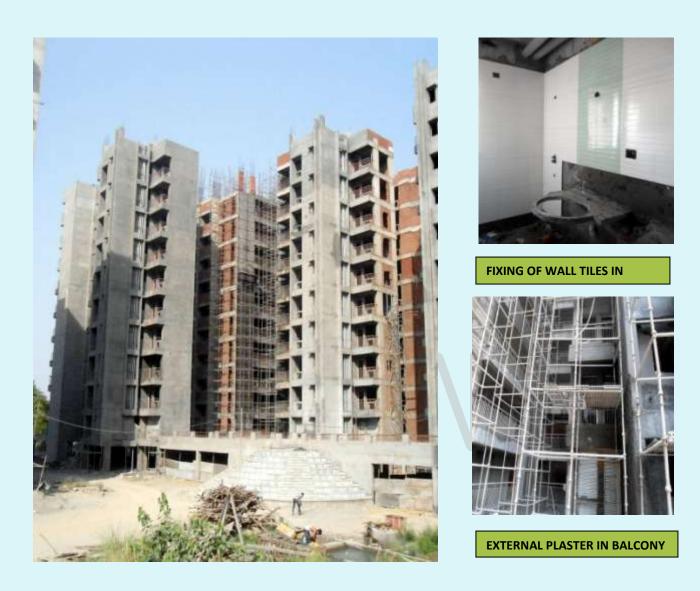

TOWER-3 (TYPE A-1) (Overall completion 67.20 %)

Total Floor – Stilt + 10

Total flat = 60

Progress – External & Internal plaster, Fixing of door frame & Fixing of wall tiles in toilets & kitchen, Green marble in corridor, Plumbing works, RCC works in terrace, Water proofing toilets & kitchen ,Kota stone in corridor and podium etc.