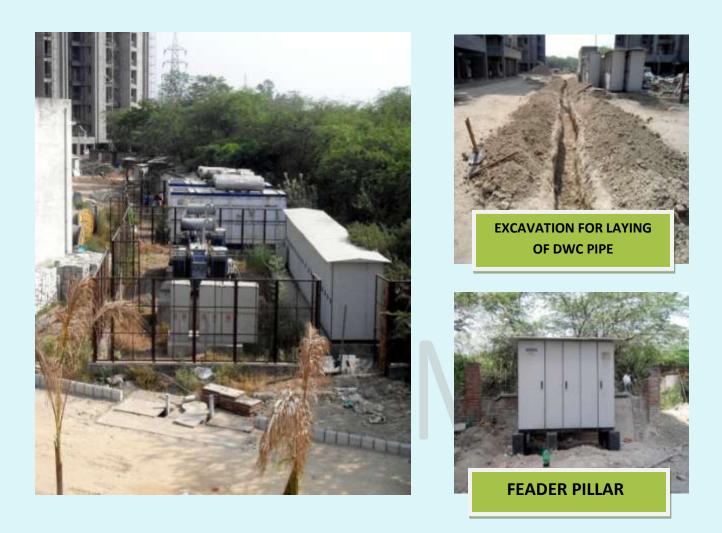

Civil work completed in 2013, No progress in electro mechanical works, excepted to commence by Sep 2017

SUB Station - (Overall completion 96.00 %)

Progress – Generators, Transformers installed in 2013, HT/LT cables and control panels procured, Servecing of DG stes and Tranformers initiated, Fixinf of feedar piller near Tower 1& 6.