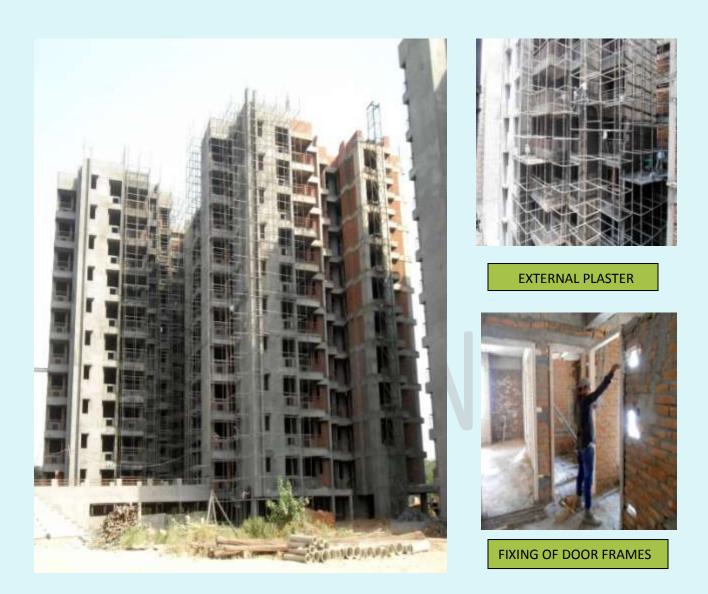

TOWER-4 (TYPE A-1) (Overall completion Approx 65%)

Total Floor – Stilt + 10

Total flat = 60

Progress – External & Internal plastering, RCC works in terrace, Fixing of Doors frame, Fixing of Aluminum frame, Water proofing in toilet & Kitchen, Plumbing works, Fixing of grills in corridor etc.