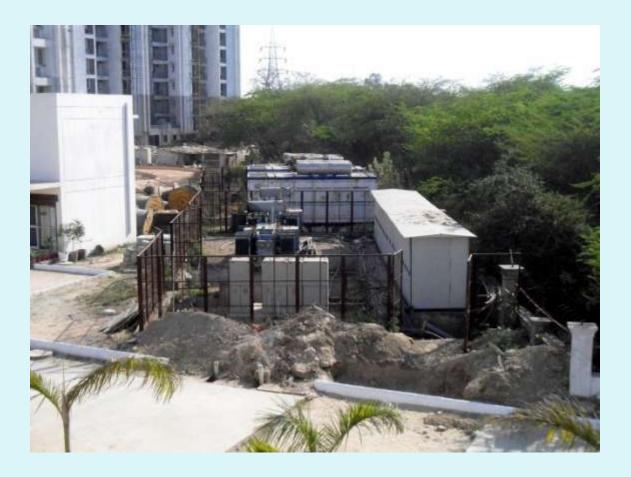

ALL ELECTRICAL & MECHANICAL WORK.

**NEW VENDOR UNDER FINALISATION** 

Power house - (Overall completion 86.00 %)

PROGRESS - Fitment of feeder pillar near Block 1,2,3,6,7 & 8.
Laying of LT cables ESS to Block 3 is completed.
Laying of HT cable ESS to Meter room is completed.
Laying of LT cables ESS to Block 8 in progress.

PENDING WORK -

Laying of LT cable for Block 5 & 6.