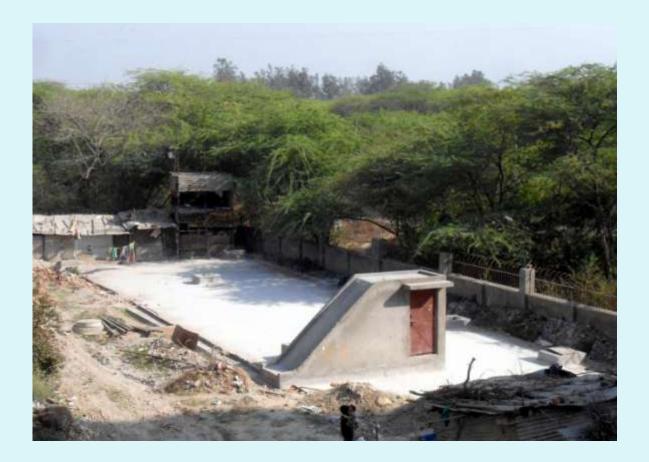

NEW VENDOR FOR MECHANICAL PART UNDER FINALISATION

SWIMMING POOL - (OVER ALL COMPLETION = 19.50%)

PROGRESS - NO PROGRESS

PENDING WORK - PCC & RCC OF KIDS POOL.

CASTING OF WALL.

WATER PROOFING, TILING & FINISHING WORK.

ALL ELECTRICAL & MECHANICAL WORK.

**NEW VENDOR UNDER FINALISATION** 

Power house - (Overall completion 86.00 %)

PROGRESS - Fitment of feeder pillar near Block 1,2,3,6,7 & 8.
Laying of LT cables ESS to Block 3 is completed.
Laying of HT cable ESS to Meter room is completed.
Laying of LT cables ESS to Block 8 in progress.