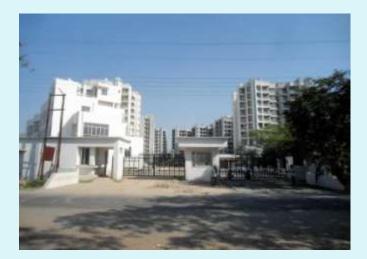

MAIN GATE & BOUNDARY WALL - 79.51 % WORK IS COMPLETED

ROAD WORK - CC WORK IN COMPLETED NEAR FACILITY BLOCK.

PROGRESS – 30 % COMPLETED