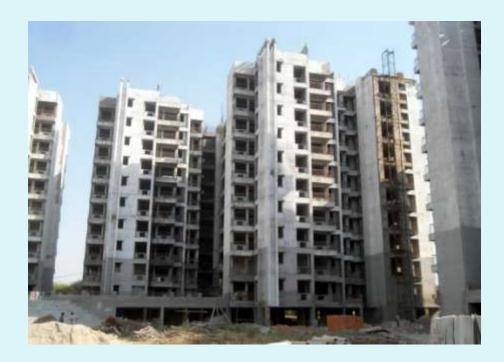

#### TOWER 4 – (OVER ALL COMPLETION = 71.60%)

#### PROGRESS- EXTERNAL PLASTER IN OTS AREA & STAIRCASE 85%. BRICK WORK OF PLUMBING SHAFT. SHUTTERING OF OH WATER TANK AT TERRACE.

PENDING WORK - CASTINGOF 02 NOS OH WATER TANK & MACHINE ROOM. PCC & CC FLOORING AT STILT FLOOR. FIXING OF TILES IN 60 FLATS. EXTERNAL PLASTER 15%. INTERNAL & EXTERNAL PAINTING. FIXING OF DOOR SHUTTERS. FIXING OF FRAME & SHUTTERS IN WINDOWS. WATER PROOFING IN TOILET, KITCHEN& BALCONIES OF ALL FLATS. FIXING OF KOTA STONE AT PODIUM. FIXING OF MARBLE ON STAIRCASE. FIXING OF GRANITE ON KITCHEN & WASH BASIN COUNTERS.