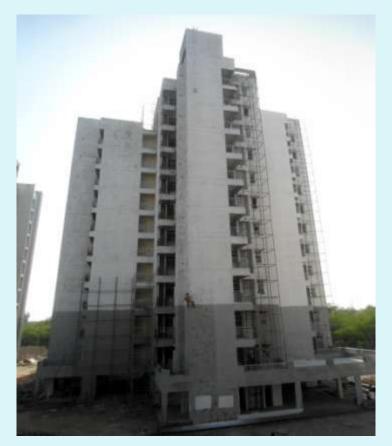

**<u>Block No-3 & 4</u>** Brick Coba at terrace 50% completed. Brick work of plumbing shaft, lying of sewer & storm water line at stilt floor 60% completed. External plaster in OTS area & staircase 85% completed. Brick work of plumbing shaft, shuttering of OH water tank at terrace in progress.

# TOWER 3 – (OVER ALL COMPLETION = 73.00%)

| PROGRESS-      | BRICK COBA AT TERRACE 50%.                                   |
|----------------|--------------------------------------------------------------|
|                | BRICK WORK OF PLUMBING SHAFT.                                |
|                | LYING OF SEWER & STROM WATER LINE AT STILT FLOOR 60%.        |
| PENDING WORK – | PCC & CC FLOORING AT STILT FLOOR.                            |
|                | FIXING OF TILES IN 50 FLATS.                                 |
|                | EXTERNAL PLASTER 30%.                                        |
|                | INTERNAL & EXTERNAL PAINTING.                                |
|                | FIXING OF DOOR SHUTTERS.                                     |
|                | FIXING OF FRAME & SHUTTERS IN WINDOWS.                       |
|                | WATER PROOFING IN TOILET , KITCHEN & BALCONIES OF ALL FLATS. |
|                | TILING IN OH WATER TANK & GI PIPE LINE AT TERRACE.           |
|                |                                                              |

#### TOWER 4 – (OVER ALL COMPLETION = 71.60%)

#### PROGRESS- EXTERNAL PLASTER IN OTS AREA & STAIRCASE 85%. BRICK WORK OF PLUMBING SHAFT. SHUTTERING OF OH WATER TANK AT TERRACE.

PENDING WORK - CASTINGOF 02 NOS OH WATER TANK & MACHINE ROOM. PCC & CC FLOORING AT STILT FLOOR. FIXING OF TILES IN 60 FLATS. EXTERNAL PLASTER 15%. INTERNAL & EXTERNAL PAINTING. FIXING OF DOOR SHUTTERS. FIXING OF FRAME & SHUTTERS IN WINDOWS. WATER PROOFING IN TOILET, KITCHEN& BALCONIES OF ALL FLATS. FIXING OF KOTA STONE AT PODIUM. FIXING OF MARBLE ON STAIRCASE. FIXING OF GRANITE ON KITCHEN & WASH BASIN COUNTERS.