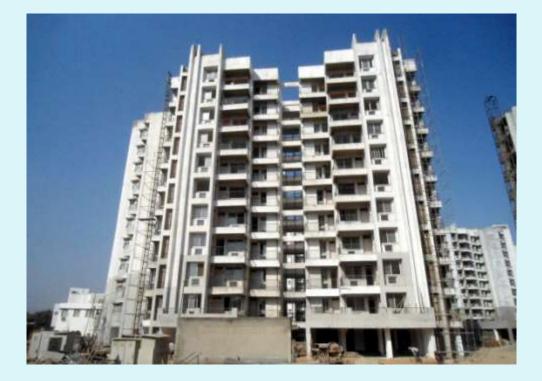

#### TOWER 6 – (OVER ALL COMPLETION = 88.50%)

- PROGRESS-GRINDING OF MARBLE IN CORRIDOR. SNOWCEM IN CORRIDOR. REPAIRING OF TILES IN TOILET & KITCHEN. ELECTRICAL WIRING IN FLATS. INTERNAL PLATER REPAIRING IN FLATS. FIXING OF JALI SHUTTERS IN WINDOWS. REPAIRING OF DOOR SHUTTERS.
- PENDING WORK FIXING OF 6 TEAK DOOR SHUTTERS. FIXING OF JALI SHUTTERS IN WINDOWS. FIXING OF GARBAGE CHUTE IN GARBAGE SHAFT. FIXING OF SOLAR PANEL ON TERRACE. FINAL COAT OF OBD IN FLATS. ENAMAL PAINT ON DOOR SHUTTERS. FIXING OF BACK SIDE GLASS IN LIFT SHAFT.

#### TOWER 7 – (OVER ALL COMPLETION = 87.30%)

**PROGRESS-**

GRINDING OF MARBLE IN CORRIDOR. SNOWCEM IN CORRIDOR 1<sup>ST</sup> COAT IS COMPLETED. REPAIRING OF TILES IN TOILET & KITCHEN. ELECTRICAL WIRING IN FLATS. INTERNAL PLATER REPAIRING IN FLATS. FIXING OF SHUTTERS IN WINDOWS. REPAIRING OF DOOR SHUTTERS. EXTERNAL PRIMER FOR TEXTURE PAINT. SUB MAIN WIRING IN SHAFT.