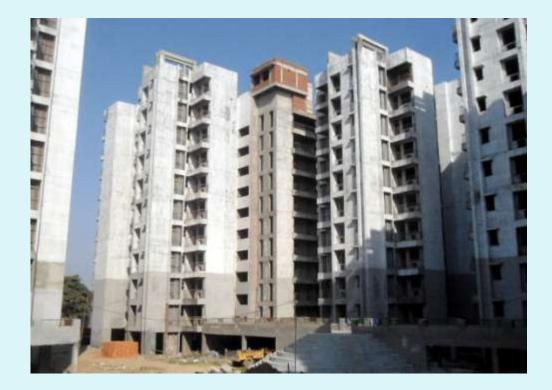

**<u>Block No-3 & 4</u>** Brick Coba at terrace 50% completed. Brick work of plumbing shaft, lying of sewer & storm water line at stilt floor 60% completed. External plaster in OTS area & staircase 85% completed. Brick work of plumbing shaft, shuttering of OH water tank at terrace in progress.

# TOWER 3 – (OVER ALL COMPLETION = 73.00%)

| PROGRESS-      | BRICK COBA AT TERRACE 50%.                                   |
|----------------|--------------------------------------------------------------|
|                | BRICK WORK OF PLUMBING SHAFT.                                |
|                | LYING OF SEWER & STROM WATER LINE AT STILT FLOOR 60%.        |
| PENDING WORK – | PCC & CC FLOORING AT STILT FLOOR.                            |
|                | FIXING OF TILES IN 50 FLATS.                                 |
|                | EXTERNAL PLASTER 30%.                                        |
|                | INTERNAL & EXTERNAL PAINTING.                                |
|                | FIXING OF DOOR SHUTTERS.                                     |
|                | FIXING OF FRAME & SHUTTERS IN WINDOWS.                       |
|                | WATER PROOFING IN TOILET , KITCHEN & BALCONIES OF ALL FLATS. |
|                | TILING IN OH WATER TANK & GI PIPE LINE AT TERRACE.           |
|                |                                                              |