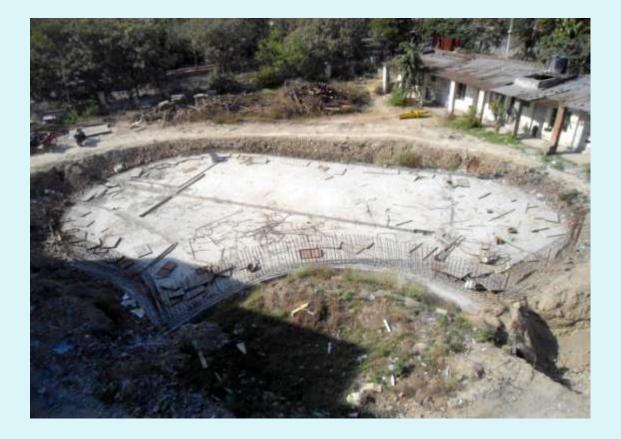

# **STP –** OVER ALL COMPLETION = 37.26%)

PROGRESS - WATER PROOFING OF TOP SLAB COMPETED.

PENDING WORK – INTERNAL FINISHING & WHITE WASH IN ALL CHAMBERS.

FITMENT OF PUMPS & EQUIPMENTS IN PUMP ROOM.

EARTH FILLING ON TOP SLAB.