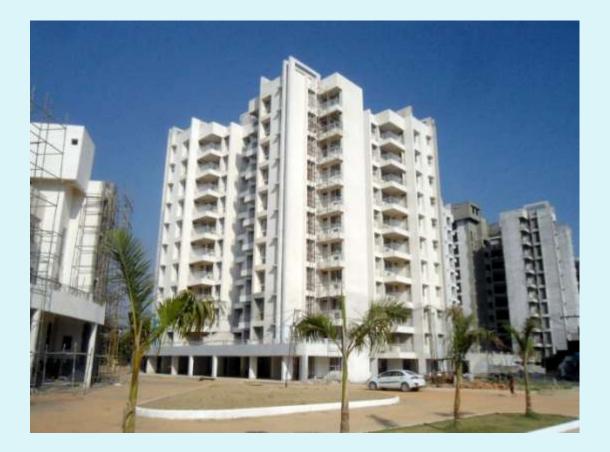

7. Next progress review meeting with contractor at project site has been planned on 16 Apr 18.

<u>Block No-1 & 7 (1) and Community Centre</u> Internal repairing and rectification work completed. Fixing of garbage chute, internal and external painting, Electrical sub main wiring, Fitment of meter panel etc are in progress. Expected to be completed by first /second week of Apr18.

**Block No-6, 7(2) & 8** Polishing of marble in corridor, repairing of tiles in toilet & kitchen, electrical wiring in flats, internal plaster repairing in flats, fixing of jali shutters in windows, corridor painting, repairing of door shutters. Work for external primers for texture paint, sub main wirings in shaft are in progress.