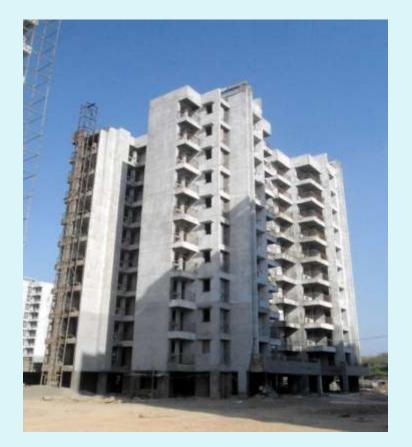

7. Next progress review meeting with contractor at project site has been planned on 16 Apr 18.

<u>Block No-1 & 7 (1) and Community Centre</u> Internal repairing and rectification work completed. Fixing of garbage chute, internal and external painting, Electrical sub main wiring, Fitment of meter panel etc are in progress. Expected to be completed by first /second week of Apr18.

TOWER 1 – (OVER ALL COMPLETION = 93.00%)

JOBS COMPLETED – CC FLOORING AT STILT FLOOR. EXTERNAL TEXTURE PAINT 50%. JALI SHUTTERS IN WINDOWS ENAMAL PAINT ON BALCONY & CORRIDOR RAILING 45 %. FIXING OF SHUTTERS OF PLUMBING & ELECTRICAL SHAFT 25% . SUB MAIN WIRING IN ELECTRICAL SHAFT 90%. FITMENT OF METER PANEL DEFECTIVE TILE REPAIR IN 54 FLATS- ROOMS, KITCHEN, BATHS

PENDING WORK-FIXING OF GARBAGE CHUTE –MATERIAL ON SITE. FIXING OF SOLAR PANEL ON TERRACE. FINAL COAT OF OBD IN FLATS- JUST PRIOR TO H/O FINAL COAT OF ENAMAL PAINT ON HDF DOOR SHUTTERS & POLISH ON TEAK DOOR - PROOR TO H/O. FITMENT OF CP FITTINGS IN TOILET & KITCHEN – PRIOR TO H/O.