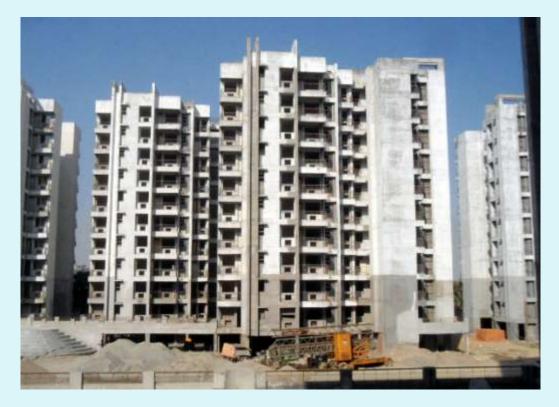

**Block No-2 &** 5 Work in progress of PCC at stilt floor (30% completed),All drains viz, Soil waste pipes, Rain water, GI, Gas pipelines are laid in stilt. Fixing of tiles in bed rooms, toilet & kitchen (50% completed). Water pipe line testing in toilets 50% completed. Electrical conduit checking in toilet & kitchen (50% completed). Plaster repairing in staircase in progress.

- TOWER 2 (OVER ALL COMPLETION = 80.57%)
- PROGRESS PCC AT STILT FLOOR 30% COMPLETED. ALL DRAINS VIZ, WASTE SOIL, RAIN, GI, GAS PIPELINES LAID IN STILT.
- PENDING WORK- CC FLOORING AT STILT FLOOR WHITE WASH AT STILT FLOOR. FIXING OF DOOR SHUTTER. FIXING OF SHUTTERS IN WINDOWS. INTERNAL OBD IN FLATS. EXTERNAL TEXTURE PAINT. FIXING OF SERVICE COUNTERS IN KITCHEN. FIXING OF GARBAGE CHUTE IN GARBAGE SHAFT. FIXING OF SOLAR PANEL ON TERRACE. ENAMAL PAINT DOOR SHUTTERS. FALSE CEILLING IN TOILETS. FITMENT OF CP FITTINGS IN TOILET & KITCHEN. GI PIPE LINE AT TERRACE.