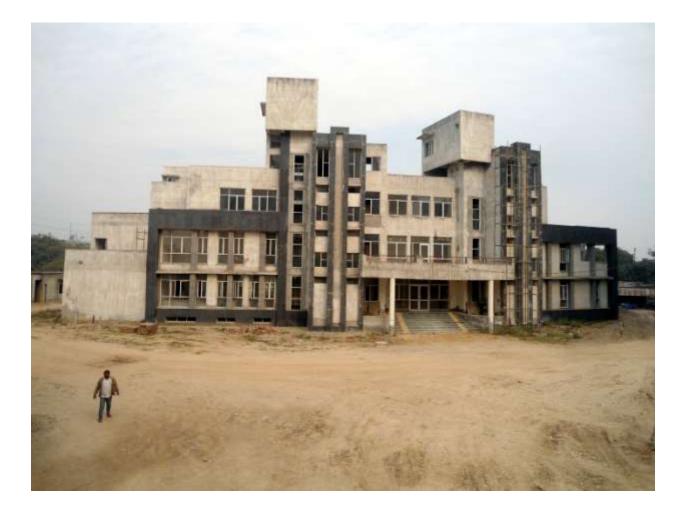

Total floor – Basement +03

Progress – No progress.

FACILITY BLOCK - (Overall completion 95.15%)

Total floor – Ground +01

Progress – No progress.

Gate No. 1 - (Overall completion 90.00 %)

Progress – No progress.