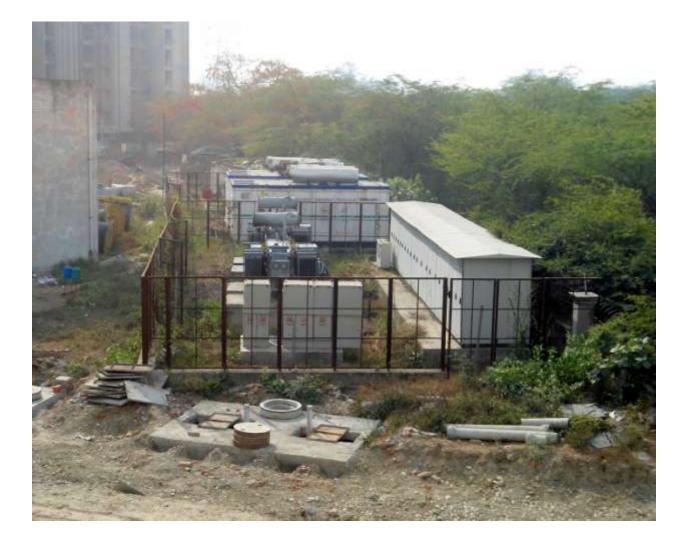

Power house - (Overall completion 96.00 %)

Progress – Generators, transformers, HT/LT cables and control panels procured, Awaiting Energising.