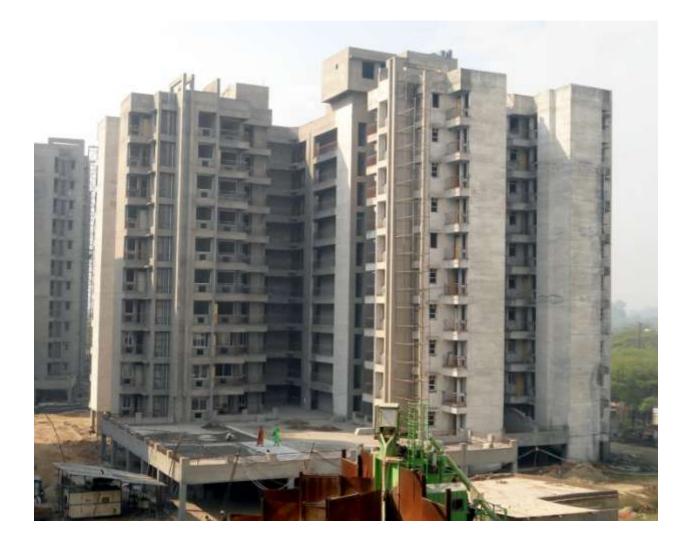

Progress – External plaster of flat 2, Casting of terrace floor column, internal plaster in corridor.

BK-6 (TYPE A-2) (Overall completion 84.61%)

Total Floor – Stilt + 10

Total flat = 60

Progress – Plaster repairing work and Kota stone fixing on big podium.

BK-7 (TYPE B-1) (Overall completion 84.61 %)

Total Floor – Stilt + 11

Total flat = 119

Progress – External plaster, wall tiles fixing in toilets, Granite fixing on lift fascia, Green marble fixing in staircase, brick work of meter room at stilt floor.