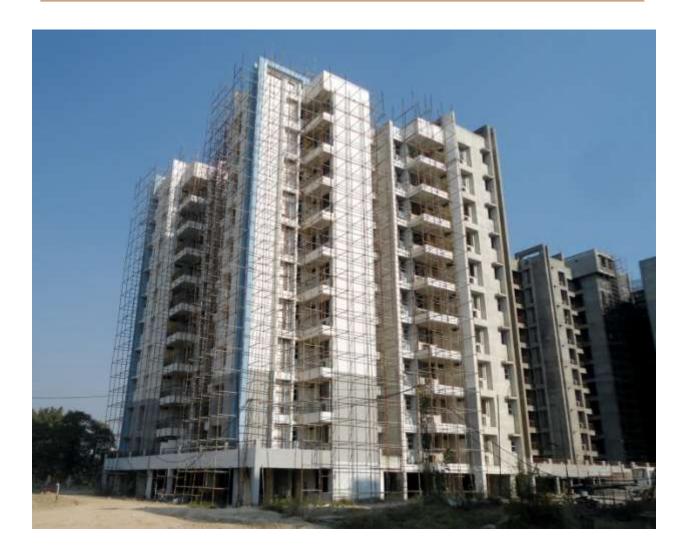

BK-1 (TYPE A-1) (Overall completion 91.30 %)

Total Floor – Stilt + 10

Total flat = 60

Progress – External texture paint in progress & surface dressing for PCC at stilt floor.

BK-2 (TYPE A-1) (Overall completion 75.10 %)