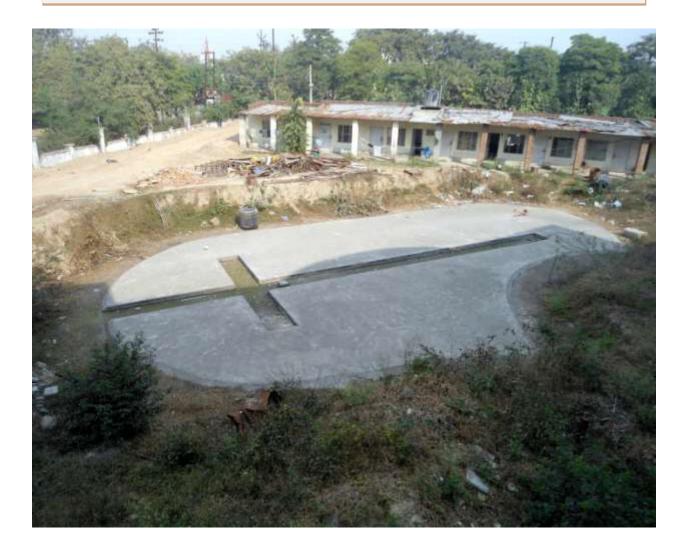

Swimming pool - (Overall completion 05.00 %)

Progress -PCC of swimming pool done, RCC work of Filtration plant/Balancing tank of swimming pool in progress.

STP - (Overall completion 37.26 %)

Progress – Water proofing of top slab in progress.