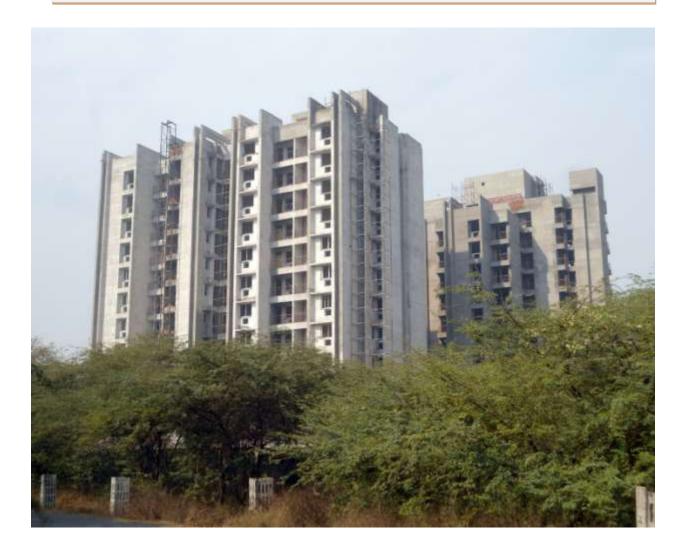

BK-4 (TYPE A-1) (Overall completion 62.82 %)

Total Floor – Stilt + 10

Total flat = 60

Progress – Fixing of railing in balconies.

BK-5 (TYPE A-2) (Overall completion 67.39 %)

Total Floor – Stilt + 10

Total flat = 60

Progress – External plaster of flat 2, Casting of terrace floor column, internal plaster in corridor.

BK-6 (TYPE A-2) (Overall completion 84.61%)

Total Floor – Stilt + 10

Total flat = 60

Progress – Plaster repairing work and Kota stone fixing on big podium.