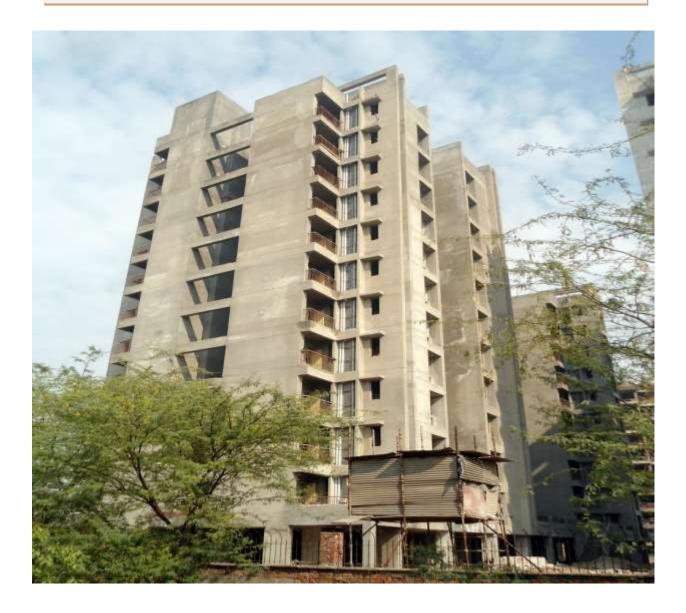

BK-8 (TYPE B-1 & TYPE B2) (Overall completion 86.60 %)

Total Floor – Stilt + 11

Total flat = 33

Progress – Matt finish tiles fixing in balconies and brick work of partition wall in kitchen.

COMMUNITY CENTRE - (Overall completion 86.60 %)