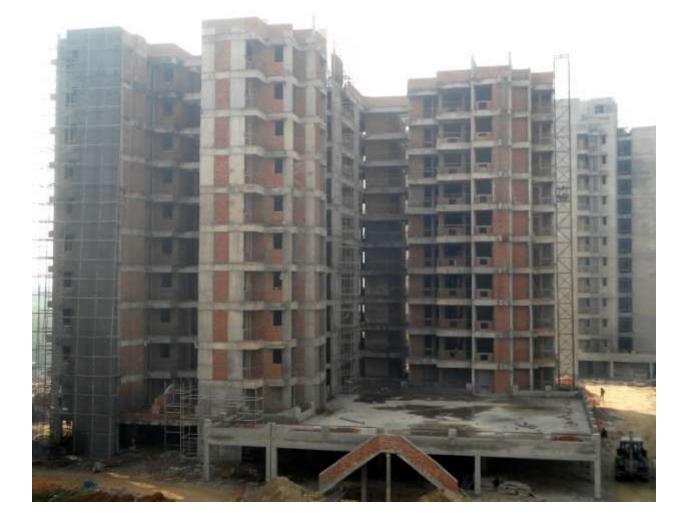

BK-1 (TYPE A-1) (Overall completion 91.30 %)

Total Floor – Stilt + 10

Total flat = 60

Progress – External texture paint in progress & surface dressing for PCC at stilt floor.

BK-2 (TYPE A-1) (Overall completion 75.10 %)

Total Floor – Stilt + 10

Total flat = 60

Progress – External plaster of common area and brick work of Garbage shaft.

BK-3 (TYPE A-1) (Overall completion 63.30 %)

Total Floor – Stilt + 10

Total flat = 60

Progress – Brick work of parapet wall and railing fixing at podium.

BK-4 (TYPE A-1) (Overall completion 62.82 %)

Total Floor – Stilt + 10

Total flat = 60

Progress – Fixing of railing in balconies.

BK-5 (TYPE A-2) (Overall completion 67.39 %)

Total Floor – Stilt + 10

Total flat = 60