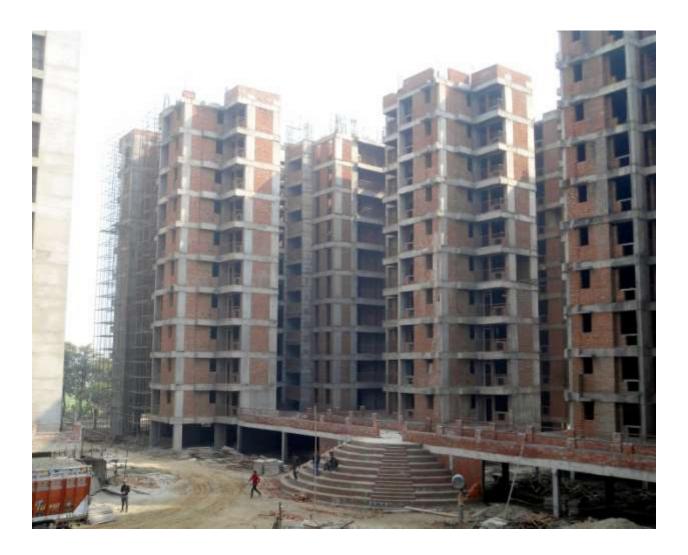

BK-7 (TYPE B-1) (Overall completion 84.61 %)

Total Floor – Stilt + 11

Total flat = 119

Progress – External plaster, wall tiles fixing in toilets, Granite fixing on lift fascia, Green marble fixing in staircase, brick work of meter room at stilt floor.

BK-8 (TYPE B-1 & TYPE B2) (Overall completion 86.60 %)

Total Floor – Stilt + 11

Total flat = 33

Progress – Matt finish tiles fixing in balconies and brick work of partition wall in kitchen.

COMMUNITY CENTRE - (Overall completion 86.60 %)