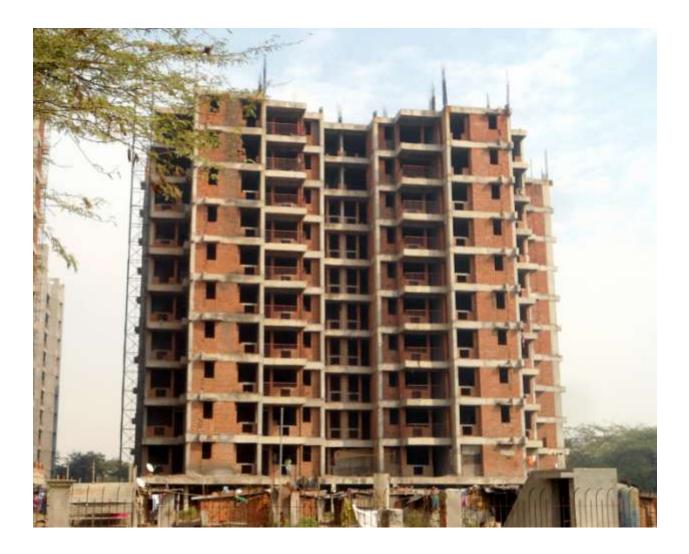

BK-7 (TYPE B-1) (Overall completion 84.61 %)

Total Floor – Stilt + 11

Total flat = 119

Progress – External plaster, wall tiles fixing in toilets, Granite fixing on lift fascia, Green marble fixing in staircase, brick work of meter room at stilt floor.