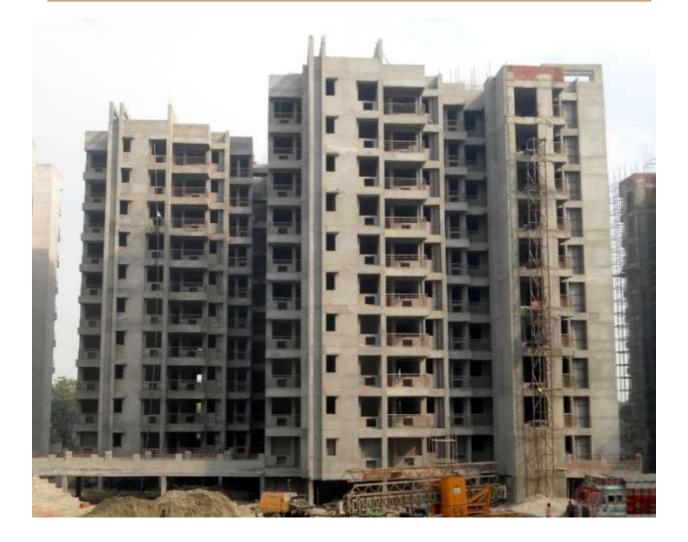

BK-4 (TYPE A-1) (Overall completion 62.82 %)

Total Floor – Stilt + 10

Total flat = 60

Progress – Fixing of railing in balconies.

BK-5 (TYPE A-2) (Overall completion 67.39 %)

Total Floor – Stilt + 10

Total flat = 60

Progress – External plaster of flat 2, Casting of terrace floor column, internal plaster in corridor.

BK-6 (TYPE A-2) (Overall completion 84.61%)

Total Floor – Stilt + 10

Total flat = 60

Progress – Plaster repairing work and Kota stone fixing on big podium.