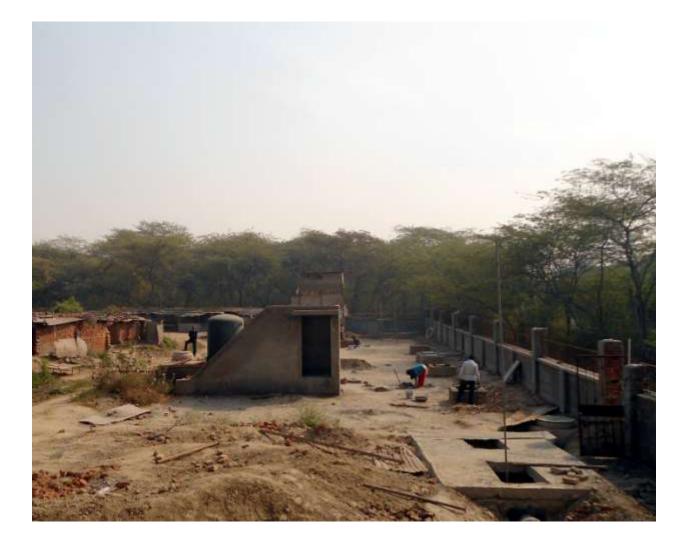

Swimming pool - (Overall completion 05.00 %)

Progress -PCC of swimming pool done, RCC work of Filtration plant/Balancing tank of swimming pool in progress.

STP - (Overall completion 37.26 %)

Progress – Water proofing of top slab in progress.