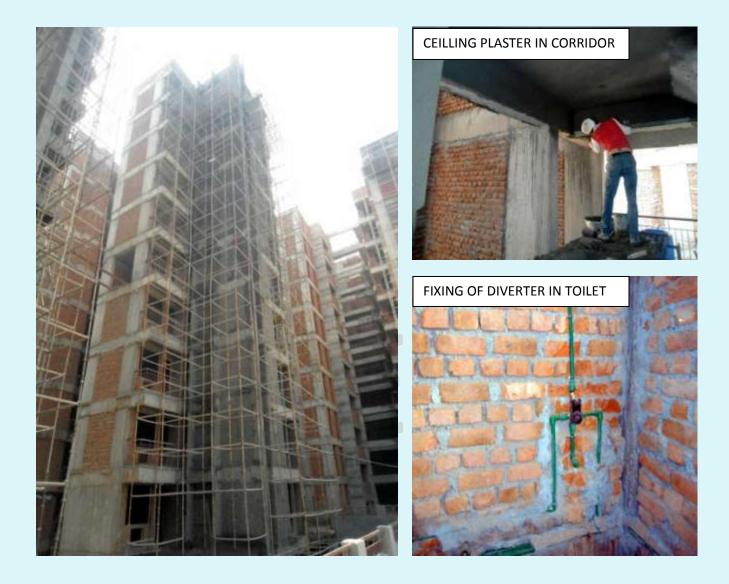

<u>TOWER-4 (TYPE A-1)</u> Total Floor – Stilt + 10 Total flat = 60

Progress – External & Internal plaster, RCC Work in terrace, Fixing of Door frames, Fixing of Aluminum soft frame, Water proofing in toilets, Plumbing works, Kota stone fixing over podium, Fixing of Grills in common area etc Overall completion 64.00 %

#### TOWER-5 (TYPE A-2)

Total Floor – Stilt + 10

Total flat = 60

Progress – External plaster, Fixing of Vitrified tiles, Water proofing over podium slab, RCC Terrace works, Fixing of Grills in common area, POP inside flats etc Overall completion 71.00 %