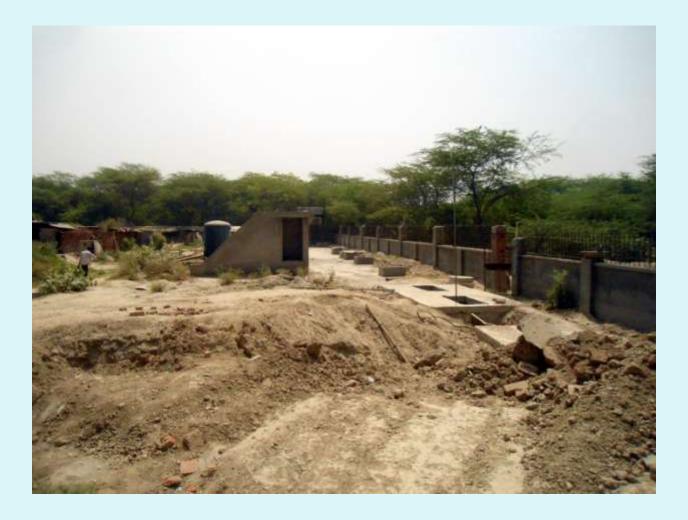

STP - (Overall completion 37.26 %) Progress – No progress.

Power house - Overall completion 96.00 %

Progress – Generators, transformers, HT/LT cables and control panels procured and placed 2 Years back. Awaiting Energising after necessaery servicing by the company .