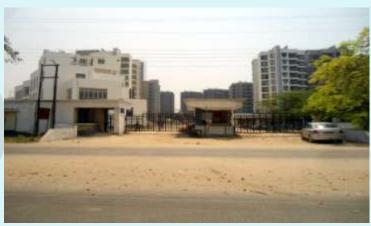

Total floor – Ground +01 Progress – No progress. FACILITY BLOCK - Overall completion 95.15 %

ROAD WORK IN PROGRESS NEAR BLOCK 6

<u>GATE NO. 1</u> Progress – Road work in progress Overall completion 90.00 %