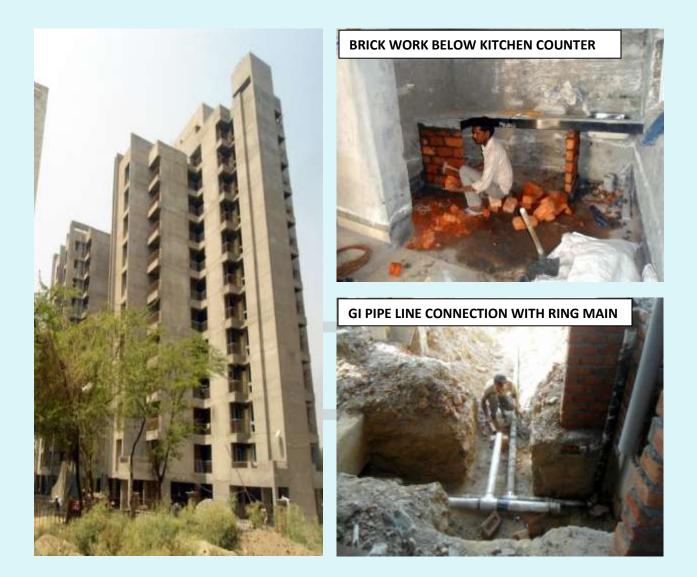

#### TOWER-7 (TYPE B-1)

Total Floor – Stilt + 11

Total flat = 119

Progress Wall tiles fixing in toilets, Granite fixing on wash basin counters, Aluminum frame fixing in windows, Brick work of partition wall in kitchen, GI pipe line connection with ring main for water supply to OH water tank. Overall completion 85.00 %