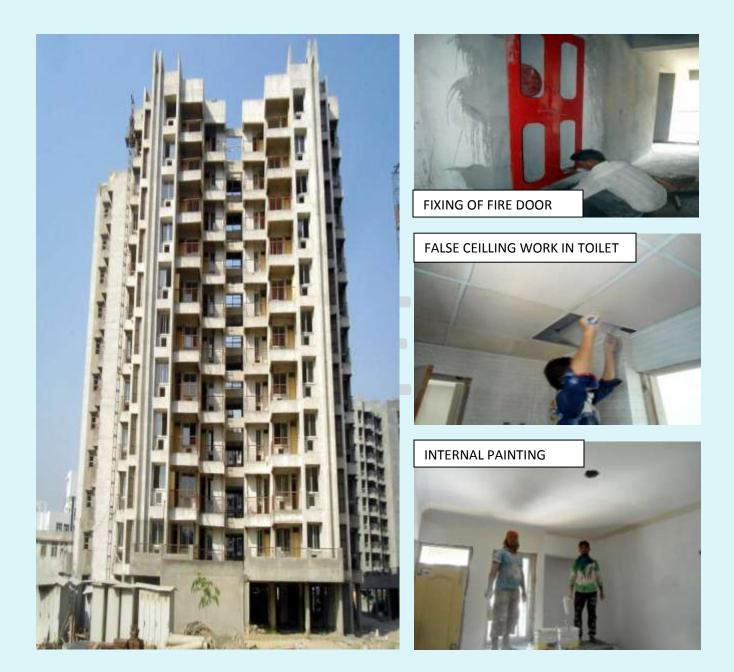

TOWER-1 (TYPE A-1)

Total Floor – Stilt + 10

Total flat = 60

Progress – Inside Painting, GAIL GAS pipe line, Repairing of Ext Plaster, Glass fixing in Aluminum windows, Fixing of Fir Doors and False ceiling in Toilet etc. Overall completion 92.10 %

TOWER-6 (TYPE A-2) Total Floor – Stilt + 10 Total flat = 60 Progress – Internal Painting in flats, Fixing of floor tiles & False ceiling in toilets, Fixing of Fire Doors etc. Overall completion 85.50%