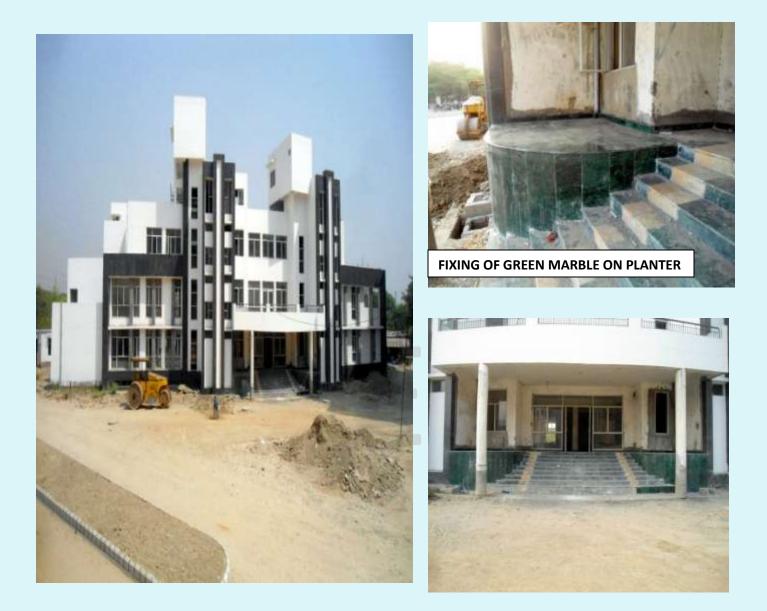

TOWER- 8 (TYPE B-1 & TYPE B2) Total Floor – Stilt + 11 Total flat = 33. Progress – Fixing of main frame of aluminium in widows & Gail Gas pipe line work. Overall completion 87.00 %

Total floor – Basement +03 Progress – Fixing of Green marble on panter. COMMUNITY CENTRE - Overall completion 92.00 %