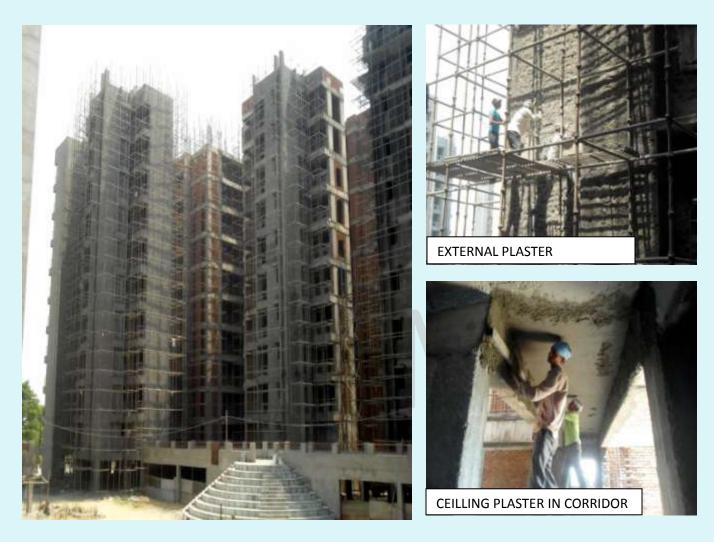

Overall completion 77.50 %

TOWER-3 (TYPE A-1) Total Floor – Stilt + 10 Total flat = 60 Progress – External &

Progress – External & Internal plaster, Fixing of door frame & Green marble in corridor, plumbing works, RCC work in terrace, Water proofing in toilets, Kota stone fixing in podium and steps, Fixing of Grills in common area etc Overall completion 65.50 %

<u>TOWER-4 (TYPE A-1)</u> Total Floor – Stilt + 10 Total flat = 60

Progress – External & Internal plaster, RCC Work in terrace, Fixing of Door frames, Fixing of Aluminum soft frame, Water proofing in toilets, Plumbing works, Kota stone fixing over podium, Fixing of Grills in common area etc Overall completion 64.00 %