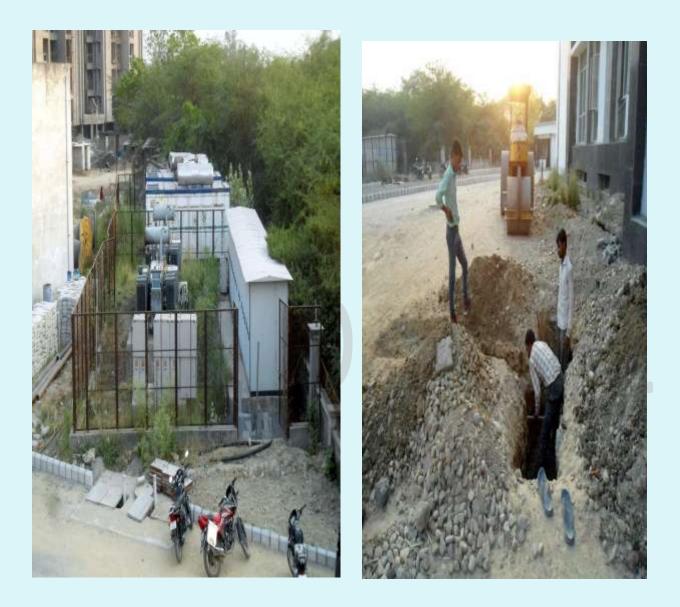

STP - (Overall completion 37.26 %) Progress – No progress.

Power house - Overall completion 96.00 %

Progress – Generators, transformers, HT/LT cables and control panels procured and placed 2 Years back. Awaiting Energising after necessaery servicing by the company .