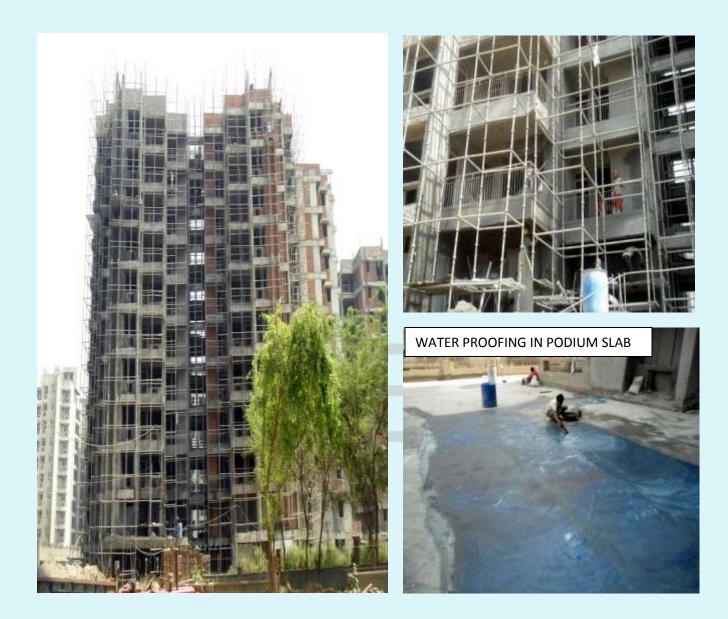

TOWER-1 (TYPE A-1)

Total Floor – Stilt + 10

Total flat = 60

Progress – Inside Painting, GAIL GAS pipe line, Repairing of Ext Plaster, Glass fixing in Aluminum windows, Fixing of Fir Doors and False ceiling in Toilet etc. Overall completion 92.10 %

#### TOWER-5 (TYPE A-2)

Total Floor – Stilt + 10

Total flat = 60

Progress – External plaster, Fixing of Vitrified tiles, Water proofing over podium slab, RCC Terrace works, Fixing of Grills in common area, POP inside flats etc Overall completion 71.00 %