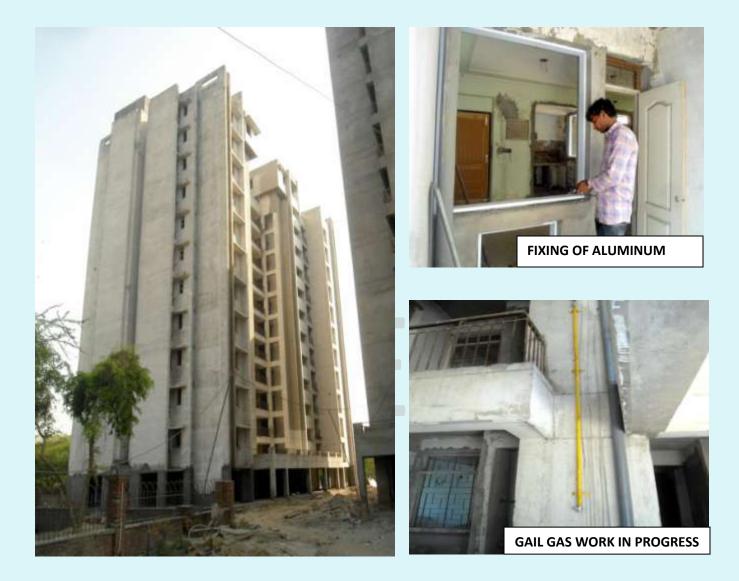

TOWER-1 (TYPE A-1)

Total Floor – Stilt + 10

Total flat = 60

Progress – Inside Painting, GAIL GAS pipe line, Repairing of Ext Plaster, Glass fixing in Aluminum windows, Fixing of Fir Doors and False ceiling in Toilet etc. Overall completion 92.10 %

TOWER- 8 (TYPE B-1 & TYPE B2) Total Floor – Stilt + 11 Total flat = 33. Progress – Fixing of main frame of aluminium in widows & Gail Gas pipe line work. Overall completion 87.00 %

Total floor – Basement +03 Progress – Fixing of Green marble on panter. COMMUNITY CENTRE - Overall completion 92.00 %