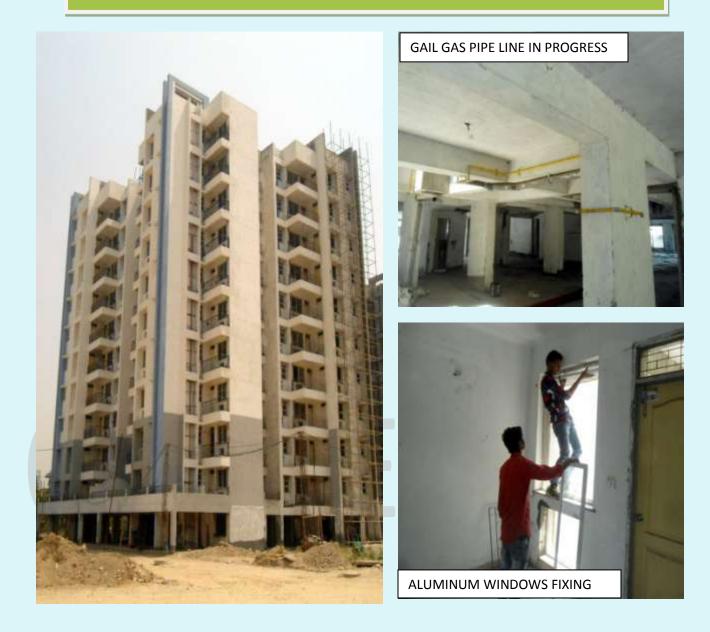

TOWER-1 (TYPE A-1)

Total Floor – Stilt + 10

Total flat = 60

Progress – Inside Painting, GAIL GAS pipe line, Repairing of Ext Plaster, Glass fixing in Aluminum windows, Fixing of Fir Doors and False ceiling in Toilet etc. Overall completion 92.10 %