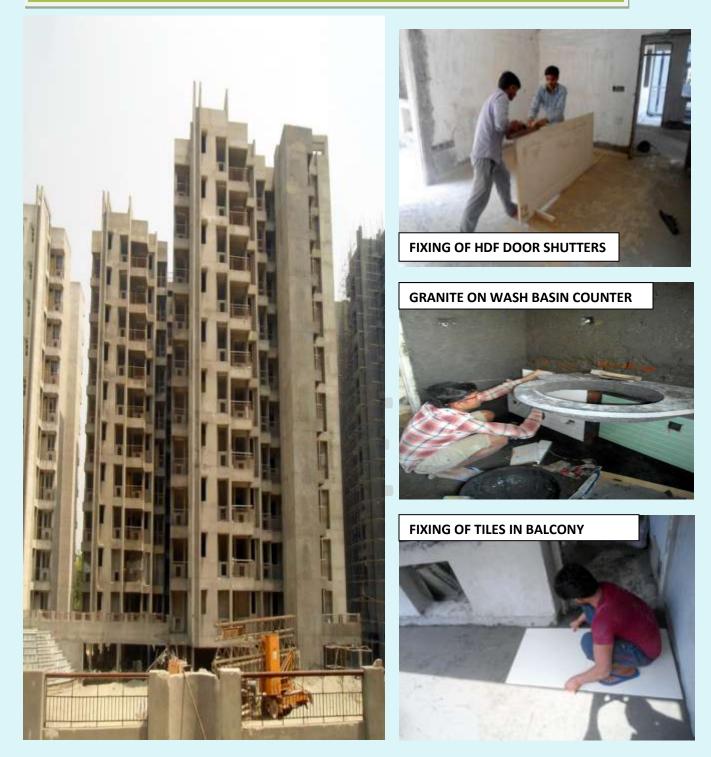

#### TOWER 2 (TYPE A-1)

Total Floor – Stilt + 10

Total flat = 60

Progress – Fixing of Granite, Tiles Flooring, Kota stone Flooring in corridor, Water proofing in toilet, Finishing of OH Water tank, Internal & Ext plumbing works etc.