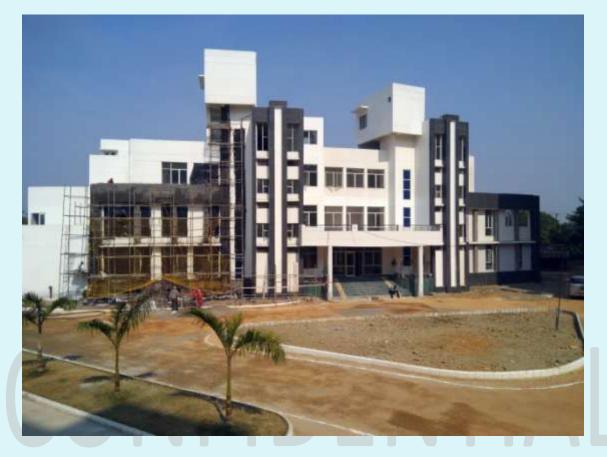

TOWER 1 – (OVER ALL COMPLETION = 92.00%)

PROGRESS – CC FLOORING AT STILT FLOOR. EXTERNAL TEXTURE PAINT. FIXING OF JALI SHUTTERS IN WINDOWS. ENAMAL PAINT ON BALCONY & CORRIDOR RAILING. FIXING OF SHUTTERS OF PLUMBING & ELECTRICAL SHAFT . SUB MAIN WIRING IN ELECTRICAL SHAFT.

PENDING WORK-FIXING OF GARBAGE CHUTE IN GARBAGE SHAFT. FIXING OF SOLAR PANEL ON TERRACE. FINAL COAT OF OBD IN FLATS. ENAMAL PAINT ON HDF DOOR SHUTTERS & POLISH ON TEAK DOOR. FITMENT OF CP FITTINGS IN TOILET & KITCHEN.