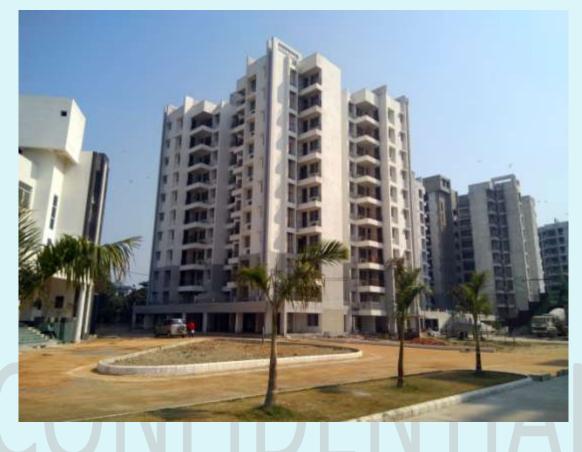

TOWER 1 – (OVER ALL COMPLETION = 92.00%)

PROGRESS – CC FLOORING AT STILT FLOOR. EXTERNAL TEXTURE PAINT. FIXING OF JALI SHUTTERS IN WINDOWS. ENAMAL PAINT ON BALCONY & CORRIDOR RAILING. FIXING OF SHUTTERS OF PLUMBING & ELECTRICAL SHAFT . SUB MAIN WIRING IN ELECTRICAL SHAFT.

PENDING WORK-FIXING OF GARBAGE CHUTE IN GARBAGE SHAFT. FIXING OF SOLAR PANEL ON TERRACE. FINAL COAT OF OBD IN FLATS. ENAMAL PAINT ON HDF DOOR SHUTTERS & POLISH ON TEAK DOOR. FITMENT OF CP FITTINGS IN TOILET & KITCHEN.