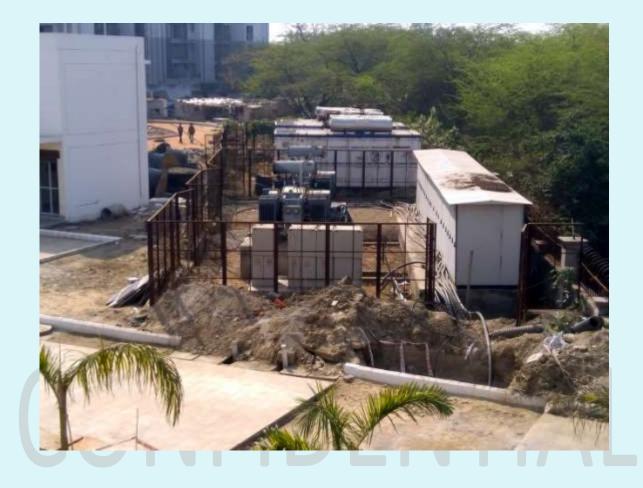

Power house - (Overall completion 86.00 %)

PROGRESS - Fitment of feader pillar near Block 1,2,3,6,7 & 8. Laying of LT cables ESS to Block 3 is completed. Laying of HT cable ESS to Meter room is completed. Laying of LT cables ESS to Block 8 in progress. PENDING WORK –

Laying of LT cable for Block 5 & 6.