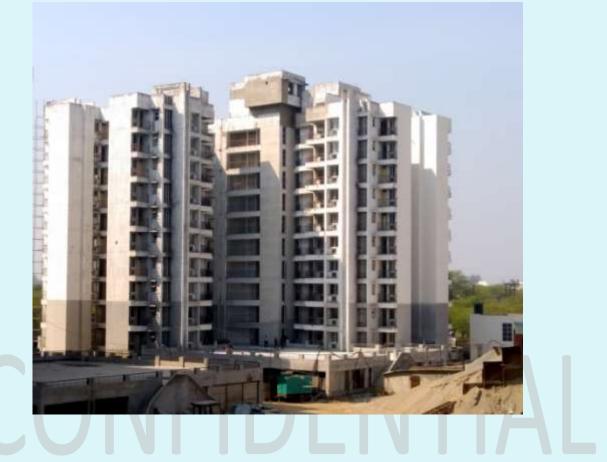

## TOWER 2 – (OVER ALL COMPLETION = 80.57%)

PROGRESS - NO PROGRESS

PENDING WORK- PCC & CC FLOORING AT STILT FLOOR WHITE WASH AT STILT FLOOR. FIXING OF DOOR SHUTTER. FIXING OF SHUTTERS IN WINDOWS. INTERNAL OBD IN FLATS. EXTERNAL TEXTURE PAINT. FIXING OF SERVICE COUNTERS IN KITCHEN. FIXING OF GARBAGE CHUTE IN GARBAGE SHAFT. FIXING OF SOLAR PANEL ON TERRACE. ENAMAL PAINT DOOR SHUTTERS. FALSE CEILLING IN TOILETS. FITMENT OF CP FITTINGS IN TOILET & KITCHEN. GI PIPE LINE AT TERRACE.