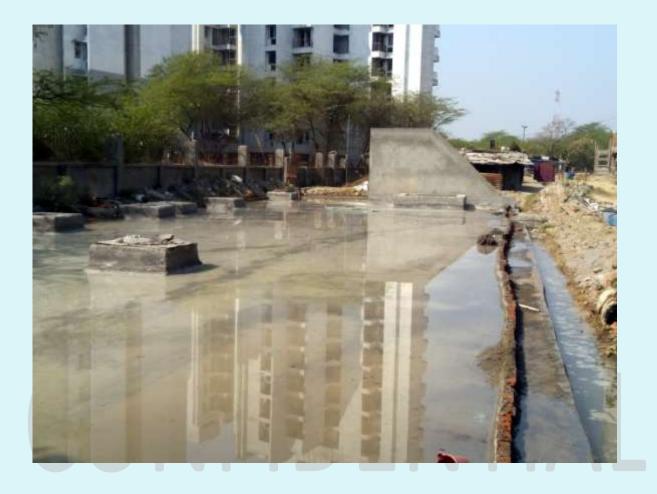

SWIMMING POOL - (OVER ALL COMPLETION = 19.50%)

- PROGRESS NO PROGRESS
- PENDING WORK PCC & RCC OF KIDS POOL.
  - CASTING OF WALL.
  - WATER PROOFING, TILING & FINISHING WORK.
  - ALL ELECTRICAL & MECHANICAL WORK.