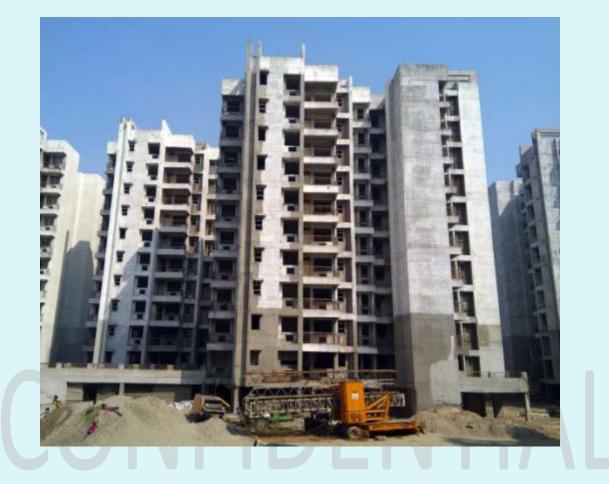

## TOWER 2 – (OVER ALL COMPLETION = 80.57%)

PROGRESS - NO PROGRESS

PENDING WORK- PCC & CC FLOORING AT STILT FLOOR WHITE WASH AT STILT FLOOR. FIXING OF DOOR SHUTTER. FIXING OF SHUTTERS IN WINDOWS. INTERNAL OBD IN FLATS. EXTERNAL TEXTURE PAINT. FIXING OF SERVICE COUNTERS IN KITCHEN. FIXING OF GARBAGE CHUTE IN GARBAGE SHAFT. FIXING OF SOLAR PANEL ON TERRACE. ENAMAL PAINT DOOR SHUTTERS. FALSE CEILLING IN TOILETS. FITMENT OF CP FITTINGS IN TOILET & KITCHEN. GI PIPE LINE AT TERRACE.