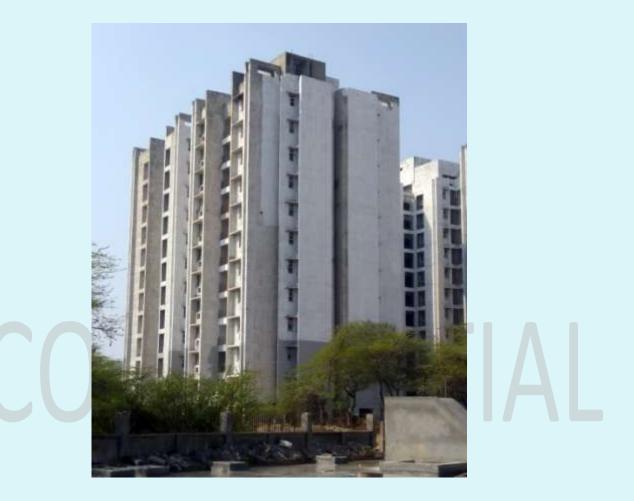

#### TOWER 4 – (OVER ALL COMPLETION = 71.60%)

PROGRESS- EXTERNAL PLASTER IN OTS AREA & STAIRCASE. BRICK WORK OF PLUMBING SHAFT.

PENDING WORK - CASTINGOF OH WATER TANK & MACHINE ROOM. PCC & CC FLOORING AT STILT FLOOR. FIXING OF TILES IN 60 FLATS. EXTERNAL PLASTER 15%. INTERNAL & EXTERNAL PAINTING. FIXING OF DOOR SHUTTERS. FIXING OF FRAME & SHUTTERS IN WINDOWS. WATER PROOFING IN TOILET ,KITCHEN & BALCONIES OF ALL FLATS. FIXING OF KOTA STONE AT PODIUM. FIXING OF MARBLE ON STAIRCASE. FIXING OF GRANITE ON KITCHEN & WASH BASIN COUNTERS.