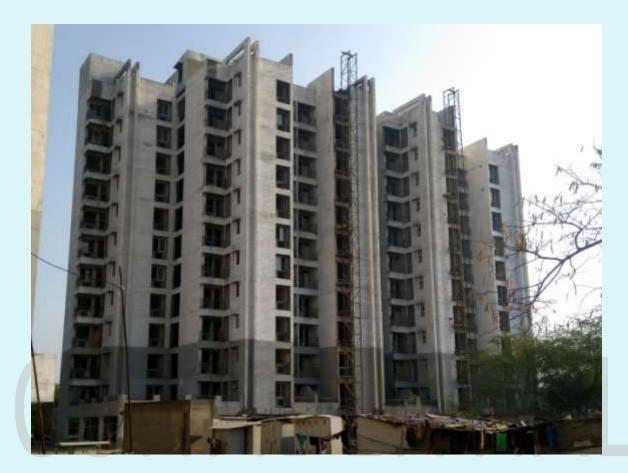

## TOWER 3 – (OVER ALL COMPLETION = 73.00%)

| PROGRESS-      | BRICK COBA AT TERRACE.                                       |
|----------------|--------------------------------------------------------------|
|                | BRICK WORK OF PLUMBING SHAFT.                                |
|                | LAYING OF SEWER & STROM WATER LINE AT STILT FLOOR.           |
| PENDING WORK – | PCC & CC FLOORING AT STILT FLOOR.                            |
|                | FIXING OF TILES IN 50 FLATS.                                 |
|                | EXTERNAL PLASTER 30%.                                        |
|                | INTERNAL & EXTERNAL PAINTING.                                |
|                | FIXING OF DOOR SHUTTERS.                                     |
|                | FIXING OF FRAME & SHUTTERS IN WINDOWS.                       |
|                | WATER PROOFING IN TOILET , KITCHEN & BALCONIES OF ALL FLATS. |
|                | TILING IN OH WATER TANK & GI PIPE LINE AT TERRACE.           |