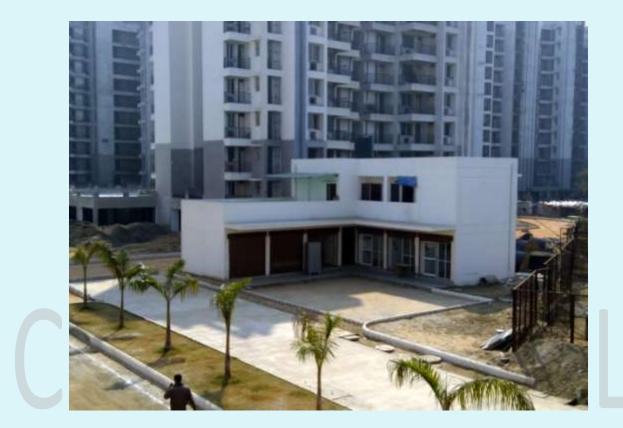

COMMUNITY CENTRE -(OVER ALL COMPLETION = 90.81%)

PROGRESS-EXTERNAL PLASTER OF FRONT SIDE. WALL PUTTY AT ALL FLOOR COMPLETED. GRINDING OF KOTA STONE. REPAIRING OF DOOR SHUTTERS. TESTING OF PPR & UPVC PIPES OF TOILET & CHANGE ROOM.

PENDING WORK – EXTERNAL TEXTURE PAINT FINAL COAT. INTERNAL OBD AT ALL FLOOR. ENAMAL PAINT ON DOOR SHUTTERS. FITMENT OF CP FITTINGS IN TOILET & KITCHEN. SUB MAIN WIRING IN SHAFT. FIRE FIGHTING EQUIPMENT IN FIRE SHAFT. FIXING OF LOCKERS IN CHANGE ROOM. FALSE CEILLING IN BASEMENT.