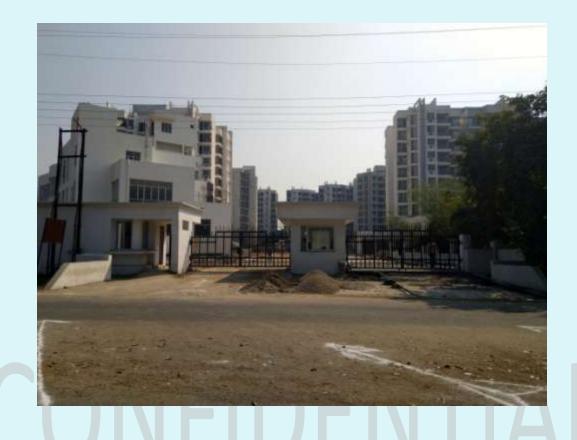

MAIN GATE & BOUNDARY WALL - 79.51 % WORK IS COMPLETED

ROAD WORK - CC WORK IN COMPLETED NEAR FACILITY BLOCK.

PROGRESS - 30 % COMPLETED