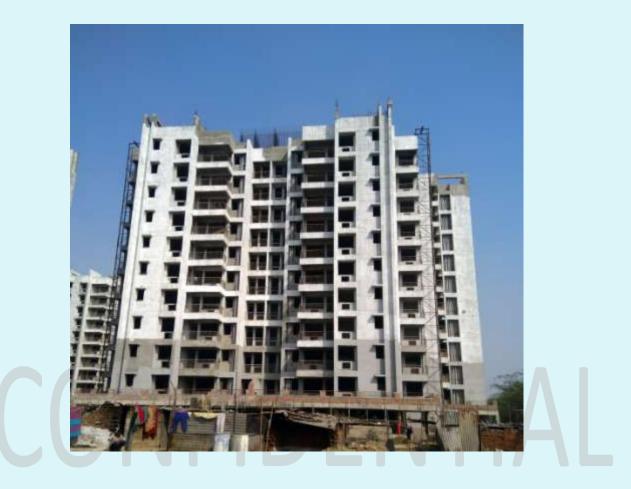

#### TOWER 4 – (OVER ALL COMPLETION = 71.60%)

PROGRESS- EXTERNAL PLASTER IN OTS AREA & STAIRCASE. BRICK WORK OF PLUMBING SHAFT.

PENDING WORK - CASTINGOF OH WATER TANK & MACHINE ROOM. PCC & CC FLOORING AT STILT FLOOR. FIXING OF TILES IN 60 FLATS. EXTERNAL PLASTER 15%. INTERNAL & EXTERNAL PAINTING. FIXING OF DOOR SHUTTERS. FIXING OF FRAME & SHUTTERS IN WINDOWS. WATER PROOFING IN TOILET ,KITCHEN & BALCONIES OF ALL FLATS. FIXING OF KOTA STONE AT PODIUM. FIXING OF MARBLE ON STAIRCASE. FIXING OF GRANITE ON KITCHEN & WASH BASIN COUNTERS.