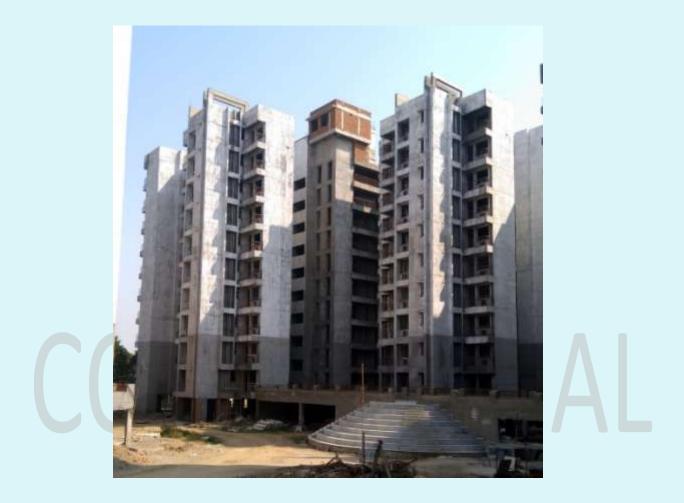

## TOWER 3 – (OVER ALL COMPLETION = 73.00%)

| PROGRESS-      | BRICK COBA AT TERRACE.                                       |
|----------------|--------------------------------------------------------------|
|                | BRICK WORK OF PLUMBING SHAFT.                                |
|                | LAYING OF SEWER & STROM WATER LINE AT STILT FLOOR.           |
| PENDING WORK – | PCC & CC FLOORING AT STILT FLOOR.                            |
|                | FIXING OF TILES IN 50 FLATS.                                 |
|                | EXTERNAL PLASTER 30%.                                        |
|                | INTERNAL & EXTERNAL PAINTING.                                |
|                | FIXING OF DOOR SHUTTERS.                                     |
|                | FIXING OF FRAME & SHUTTERS IN WINDOWS.                       |
|                | WATER PROOFING IN TOILET , KITCHEN & BALCONIES OF ALL FLATS. |
|                | TILING IN OH WATER TANK & GI PIPE LINE AT TERRACE.           |