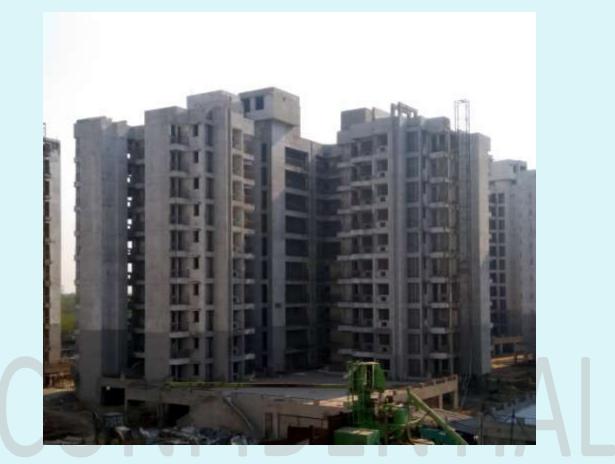

TOWER 1 – (OVER ALL COMPLETION = 92.00%)

PROGRESS – CC FLOORING AT STILT FLOOR. EXTERNAL TEXTURE PAINT. FIXING OF JALI SHUTTERS IN WINDOWS. ENAMAL PAINT ON BALCONY & CORRIDOR RAILING. FIXING OF SHUTTERS OF PLUMBING & ELECTRICAL SHAFT . SUB MAIN WIRING IN ELECTRICAL SHAFT.

PENDING WORK-FIXING OF GARBAGE CHUTE IN GARBAGE SHAFT. FIXING OF SOLAR PANEL ON TERRACE. FINAL COAT OF OBD IN FLATS. ENAMAL PAINT ON HDF DOOR SHUTTERS & POLISH ON TEAK DOOR. FITMENT OF CP FITTINGS IN TOILET & KITCHEN.