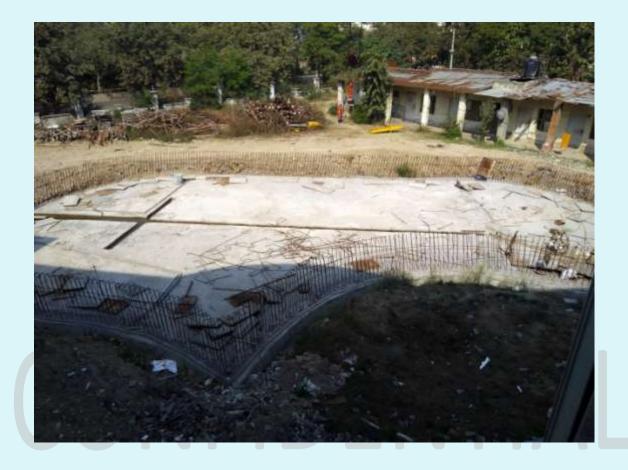

SWIMMING POOL - (OVER ALL COMPLETION = 19.50%)

- PROGRESS NO PROGRESS
- PENDING WORK PCC & RCC OF KIDS POOL.
  - CASTING OF WALL.
  - WATER PROOFING, TILING & FINISHING WORK.
  - ALL ELECTRICAL & MECHANICAL WORK.