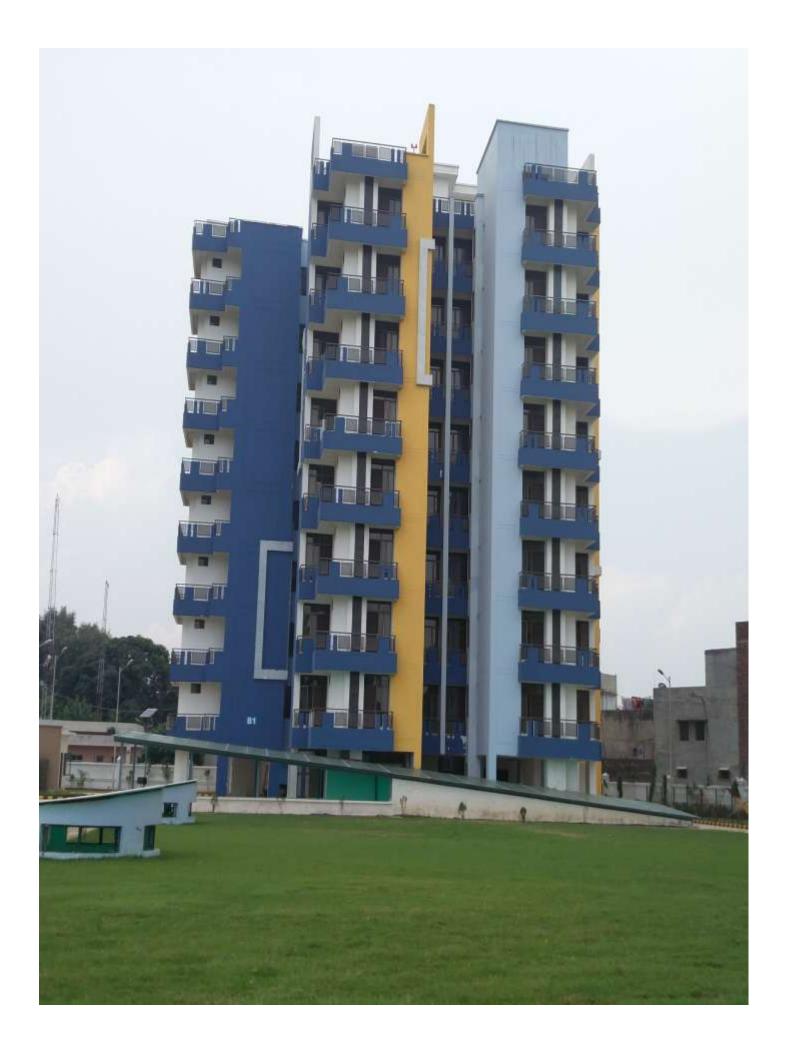

NDERTAKEN SINCE LAST WEB UPDATE**

- 1. As on 31 Oct 17, 44 allottees have registered their DUs and 38 have taken over physical possession.
- 2. <u>A LED Billboard of Jalvayu Vihar</u> has been installed on 10 Floor of A1 Block for greater visibility of site.
- 3. Final External Painting work has commenced.
- 4. Allottees desirous of getting their DUs registered are requested to plan their visit to Tehsil Office in the AM hours of Tuesdays or Fridays, after completing paper action a day in advance.
- 5. Allottees who wish to take over physical possession of their allotted DUs after registration are requested to inform Project Engineer at least seven days in advance.

# PROGRESS JALANDHAR PROJECT AS ON 31 OCT 17 JAL VAYU VIHAR



### **PANORAMIC VIEW OF TOWERS**

A LED BILLBOARD













# **INTERNAL VIEW OF DUS BLOCK A1/A2**





















#### A1 & A2 BLOCKS-(overall completion 99.75 %)

Total Floors: - Stilt +9

Total Flats: - 106 (1350 SQFT EACH)

**PROGRESS:** External painting, minor repairs/rectifications works of aluminium works, is in progress.

# **INTERNAL VIEW OF BLOCK B 1**





#### **B1- BLOCK**

Total Floors: - Stilt +8

Total Flats: - 48 (931 SQ FT)

# **COMMUNITY CENTRE**







## **BASEMENT PARKING**





# **LANDSCAPING**











# **SWIMMING POOL**





# **ROAD WORK**





# **SUB STATION**



# **STREET LIGHTS**