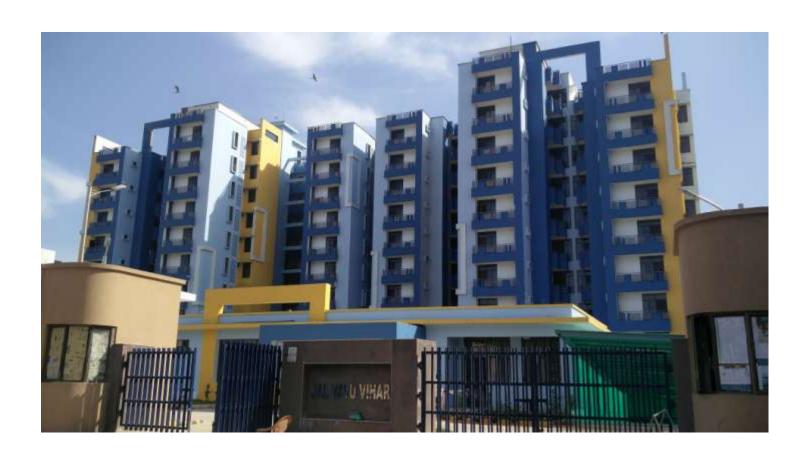

ANDHAR PROJECT WEB UPDATE: AS ON 31 OCT 17

#### **ACTIVITIES UNDERTAKEN SINCE LAST WEB UPDATE**

- 1. As on 31 Oct 17, 44 allottees have registered their DUs and 38 have taken over physical possession.
- 2. <u>A LED Billboard of Jalvayu Vihar</u> has been installed on 10 Floor of A1 Block for greater visibility of site.
- 3. Final External Painting work has commenced.
- 4. Allottees desirous of getting their DUs registered are requested to plan their visit to Tehsil Office in the AM hours of Tuesdays or Fridays, after completing paper action a day in advance.
- 5. Allottees who wish to take over physical possession of their allotted DUs after registration are requested to inform Project Engineer at least seven days in advance.

# PROGRESS JALANDHAR PROJECT AS ON 31 OCT 17 JAL VAYU VIHAR



### **PANORAMIC VIEW OF TOWERS**

A LED BILLBOARD













# **INTERNAL VIEW OF DUS BLOCK A1/A2**





















#### A1 & A2 BLOCKS-(overall completion 99.75 %)

Total Floors: - Stilt +9

Total Flats: - 106 (1350 SQFT EACH)

**PROGRESS:** External painting, minor repairs/rectifications works of aluminium works, is in progress.

# **INTERNAL VIEW OF BLOCK B 1**





#### **B1- BLOCK**

Total Floors: - Stilt +8

Total Flats: - 48 (931 SQ FT)

# **COMMUNITY CENTRE**







## **BASEMENT PARKING**





# **LANDSCAPING**











# **SWIMMING POOL**





# **ROAD WORK**





# **SUB STATION**



# **STREET LIGHTS**