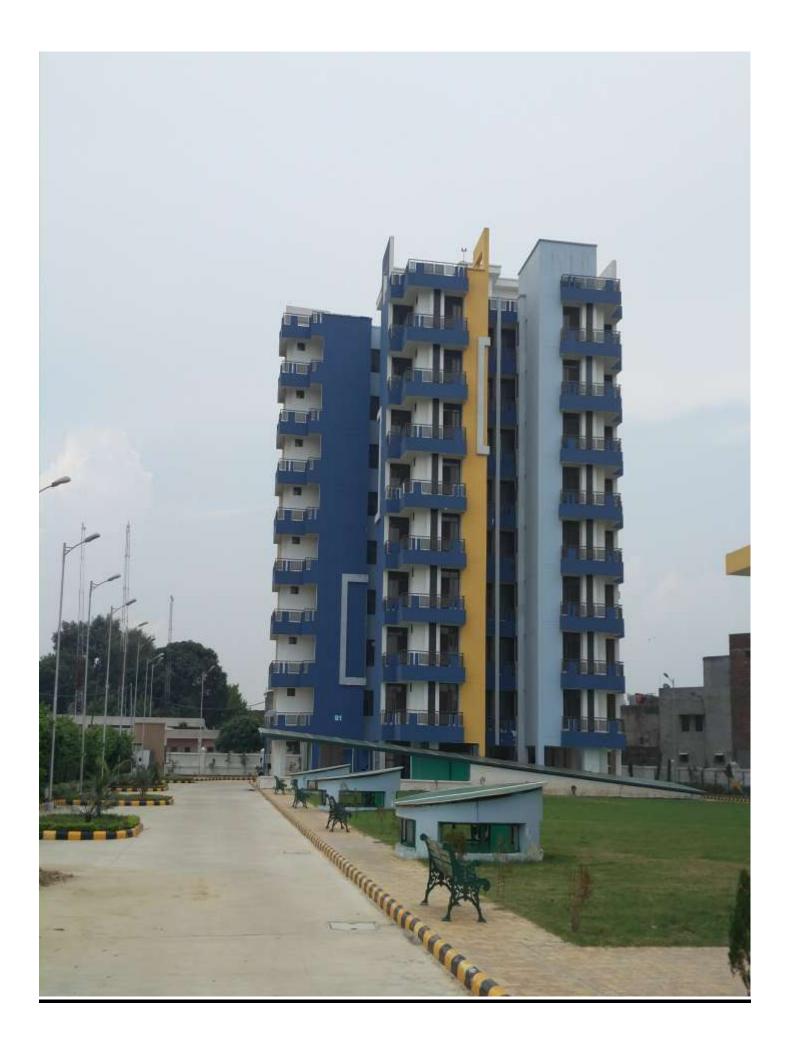

UNDERTAKEN SINCE LAST WEB UPDATE**

- 1. As on 31 Oct 17, 44 allottees have registered their DUs and 38 have taken over physical possession.
- 2. <u>A LED Billboard of Jalvayu Vihar</u> has been installed on 10 Floor of A1 Block for greater visibility of site.
- 3. Final External Painting work has commenced.
- 4. Allottees desirous of getting their DUs registered are requested to plan their visit to Tehsil Office in the AM hours of Tuesdays or Fridays, after completing paper action a day in advance.
- 5. Allottees who wish to take over physical possession of their allotted DUs after registration are requested to inform Project Engineer at least seven days in advance.

# PROGRESS JALANDHAR PROJECT AS ON 31 OCT 17 JAL VAYU VIHAR



### **PANORAMIC VIEW OF TOWERS**

A LED BILLBOARD













# **INTERNAL VIEW OF DUS BLOCK A1/A2**





















#### A1 & A2 BLOCKS-(overall completion 99.75 %)

Total Floors: - Stilt +9

Total Flats: - 106 (1350 SQFT EACH)

**PROGRESS:** External painting, minor repairs/rectifications works of aluminium works, is in progress.

# **INTERNAL VIEW OF BLOCK B 1**





#### **B1- BLOCK**

Total Floors: - Stilt +8

Total Flats: - 48 (931 SQ FT)

# **COMMUNITY CENTRE**







## **BASEMENT PARKING**





# **LANDSCAPING**











# **SWIMMING POOL**





# **ROAD WORK**





# **SUB STATION**



# **STREET LIGHTS**