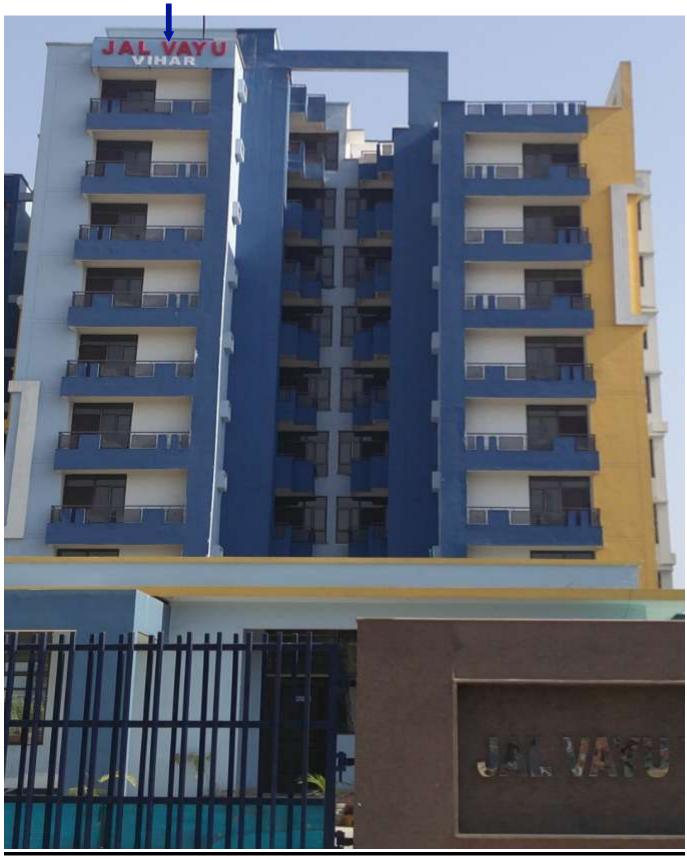

# **INTERNAL VIEW OF DUS BLOCK A1/A2**

#### A1 & A2 BLOCKS-(overall completion 99.75 %)

Total Floors: - Stilt +9

Total Flats: - 106 (1350 SQFT EACH)

**PROGRESS:** External painting, minor repairs/rectifications works of aluminium works, is in progress.