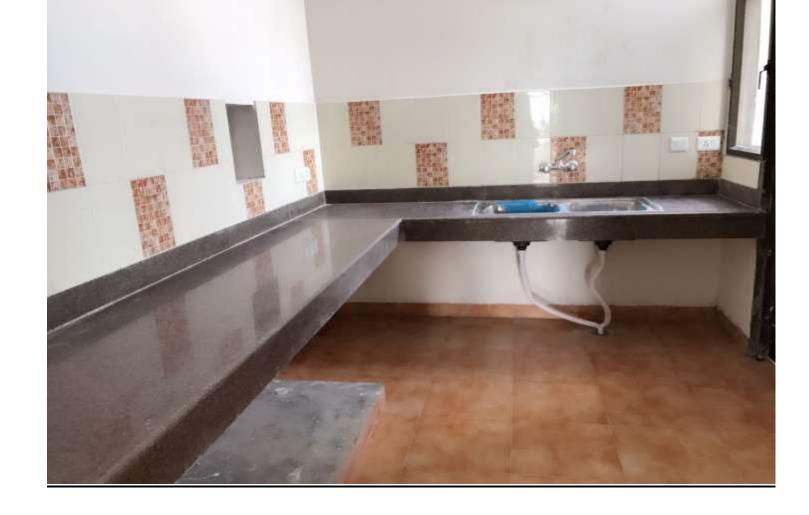

# **INTERNAL VIEW OF DUS BLOCK A1/A2**

#### A1 & A2 BLOCKS-(overall completion 99.75 %)

Total Floors: - Stilt +9

Total Flats: - 106 (1350 SQFT EACH)

**PROGRESS:** External painting, minor repairs/rectifications works of aluminium works, is in progress.