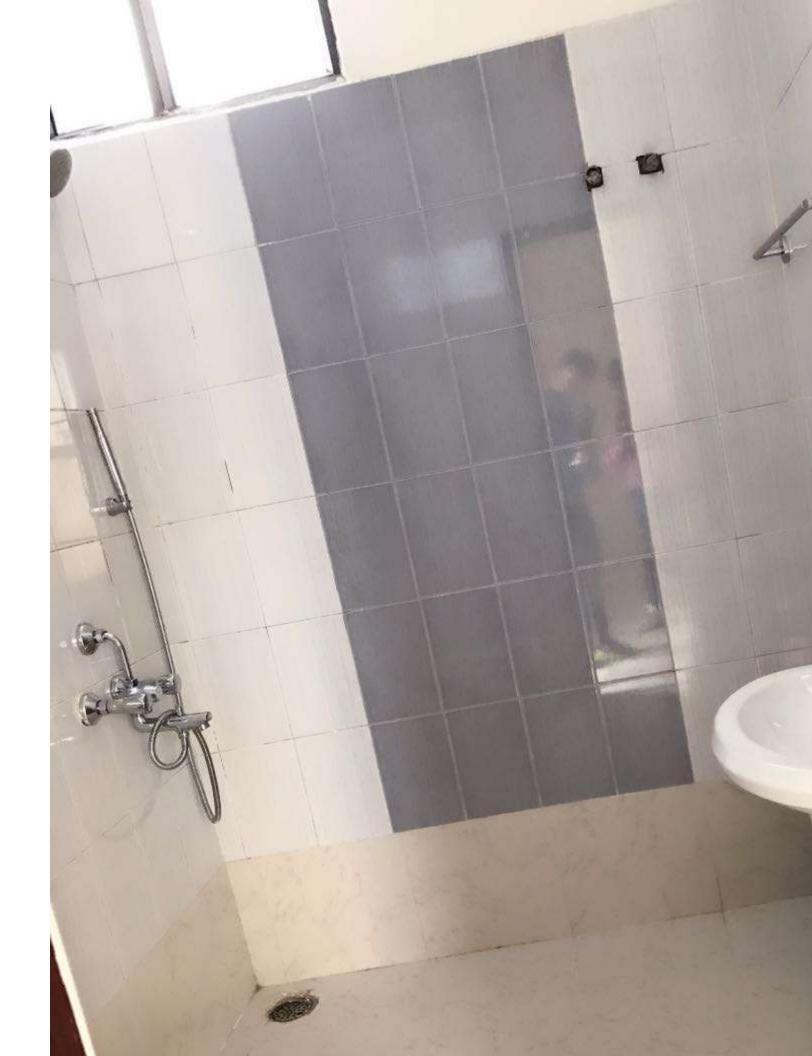

# **INTERNAL VIEW OF DUS BLOCK A1/A2**

#### A1 & A2 BLOCKS-(overall completion 99.75 %)

Total Floors: - Stilt +9

Total Flats: - 106 (1350 SQFT EACH)

**PROGRESS:** External painting, minor repairs/rectifications works of aluminium works, is in progress.