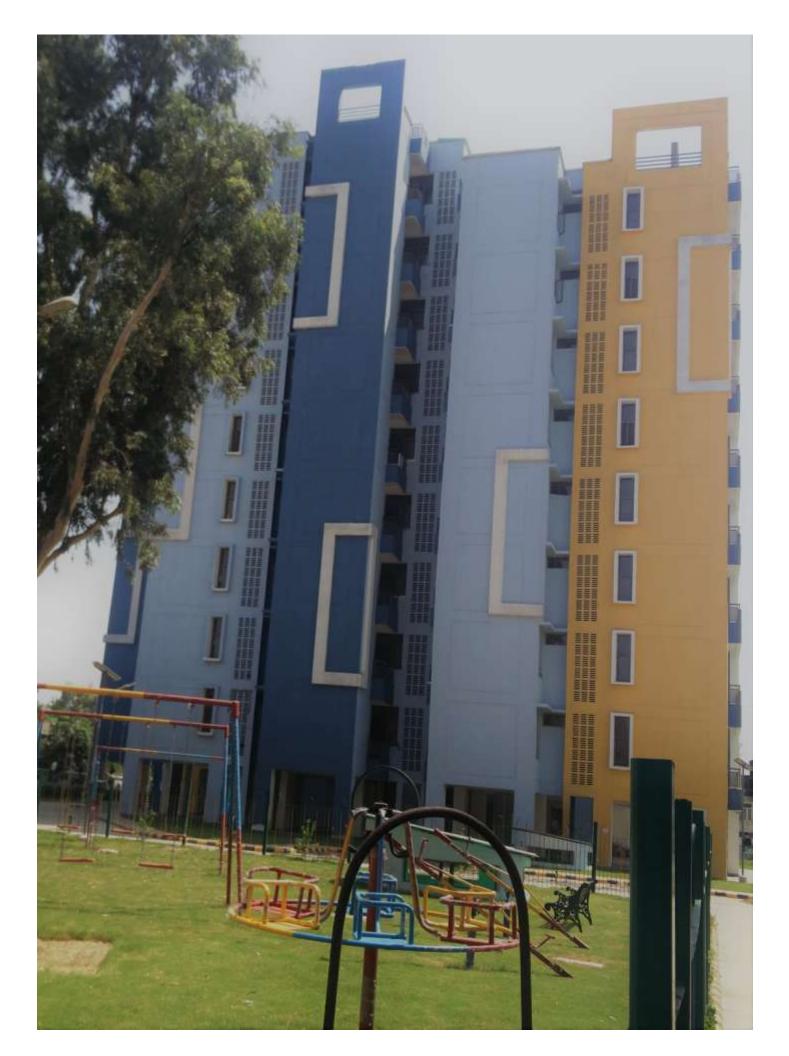

### **PANORAMIC VIEW OF TOWERS**

A LED BILLBOARD

#### A1 & A2 BLOCKS-(overall completion 99.75 %)

Total Floors: - Stilt +9

Total Flats: - 106 (1350 SQFT EACH)

**PROGRESS:** External painting, minor repairs/rectifications works of aluminium works, is in progress.

#### **B1- BLOCK**

Total Floors: - Stilt +8

Total Flats: - 48 (931 SQ FT)