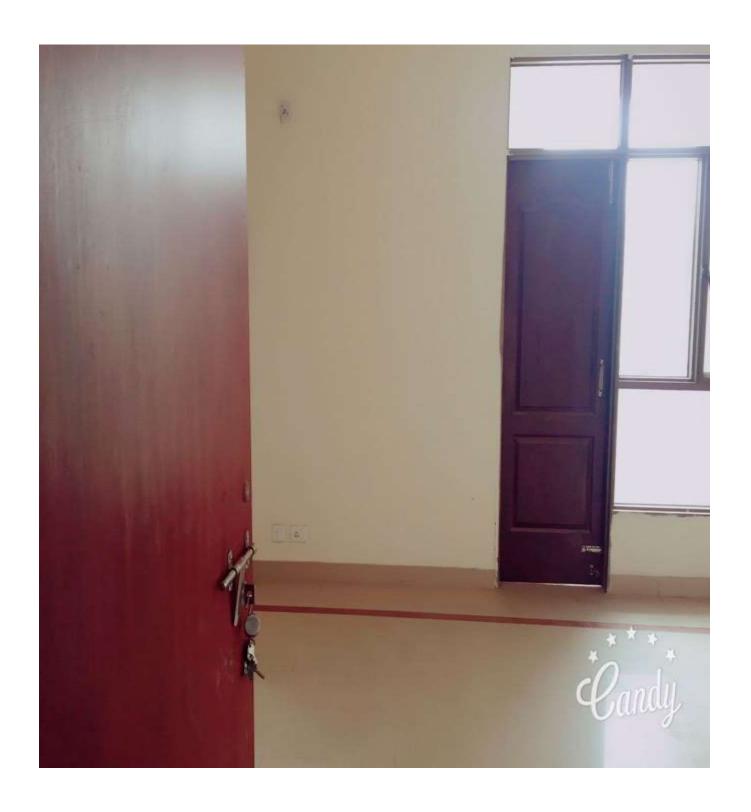

# **INTERNAL VIEW OF DUS BLOCK A1/A2**

#### A1 & A2 BLOCKS-(overall completion 99.75 %)

Total Floors: - Stilt +9

Total Flats: - 106 (1350 SQFT EACH)

**PROGRESS:** External painting, minor repairs/rectifications works of aluminium works, is in progress.