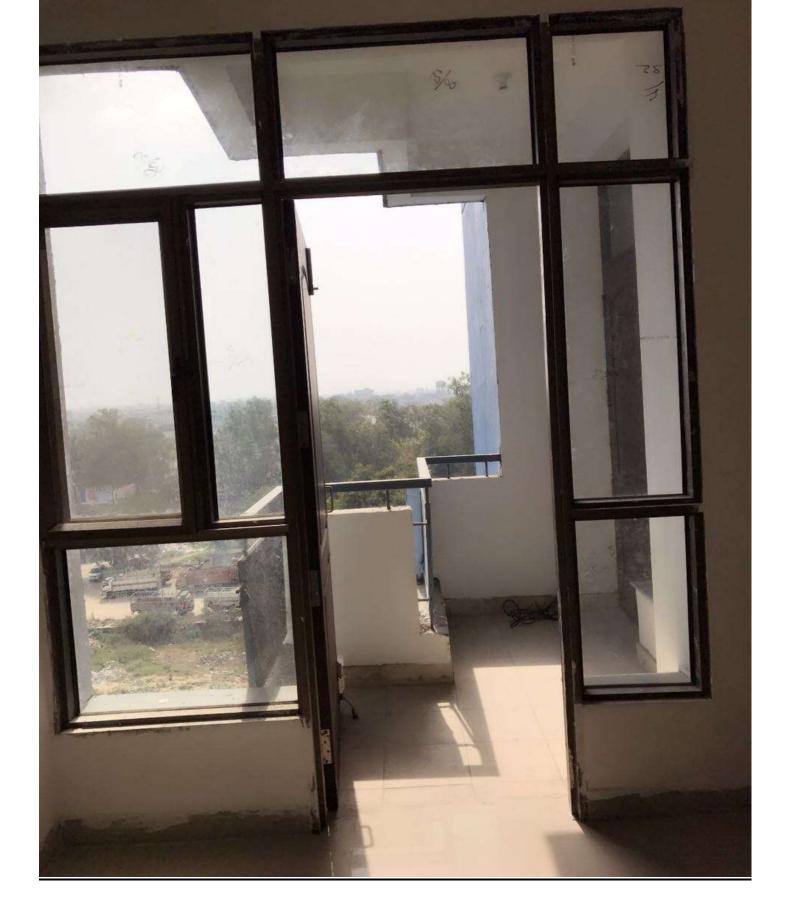

# **INTERNAL VIEW OF DUS BLOCK A1/A2**

#### A1 & A2 BLOCKS-(overall completion 99.75 %)

Total Floors: - Stilt +9

Total Flats: - 106 (1350 SQFT EACH)

**PROGRESS:** External painting, minor repairs/rectifications works of aluminium works, is in progress.