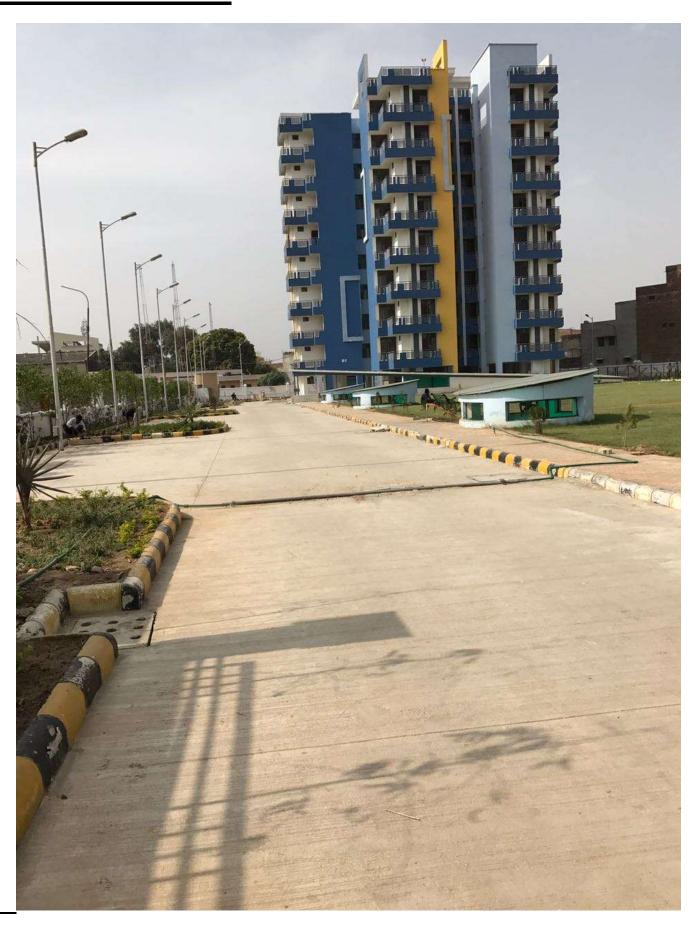

llotted DUs after registration are requested to inform Project Engineer at least seven days in advance.

# PROGRESS JALANDHAR PROJECT AS ON 31 OCT 17 JAL VAYU VIHAR



### **PANORAMIC VIEW OF TOWERS**

A LED BILLBOARD













# **INTERNAL VIEW OF DUS BLOCK A1/A2**





















#### A1 & A2 BLOCKS-(overall completion 99.75 %)

Total Floors: - Stilt +9

Total Flats: - 106 (1350 SQFT EACH)

**PROGRESS:** External painting, minor repairs/rectifications works of aluminium works, is in progress.

# **INTERNAL VIEW OF BLOCK B 1**





#### **B1- BLOCK**

Total Floors: - Stilt +8

Total Flats: - 48 (931 SQ FT)

# **COMMUNITY CENTRE**







## **BASEMENT PARKING**





# **LANDSCAPING**











# **SWIMMING POOL**





# **ROAD WORK**





# **SUB STATION**



# **STREET LIGHTS**