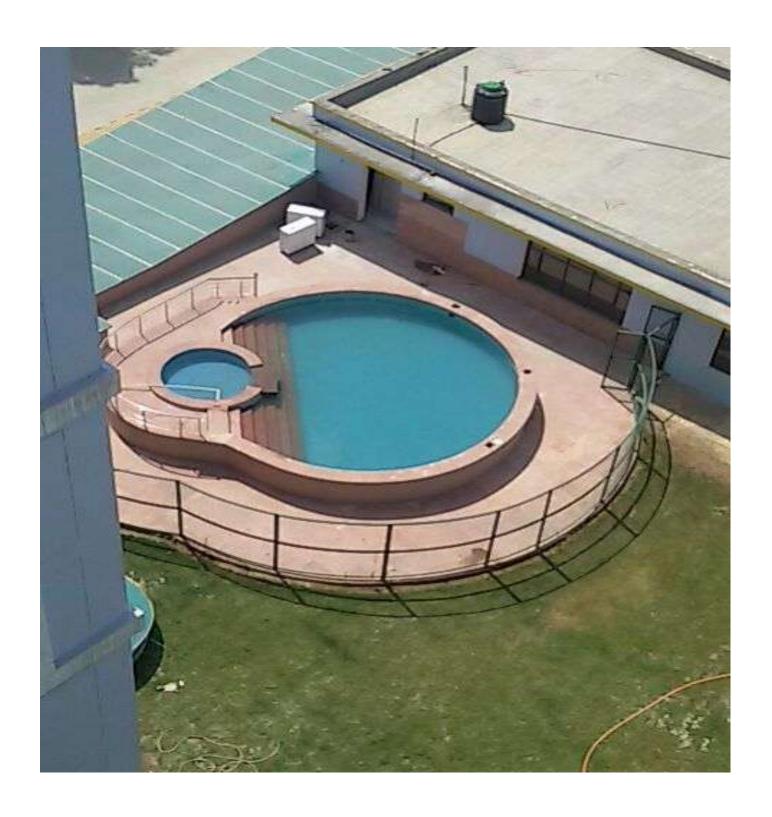

- 5. Allottees who wish to take over physical possession of their allotted DUs after registration are requested to inform Project Engineer at least seven days in advance.

# PROGRESS JALANDHAR PROJECT AS ON 31 OCT 17 JAL VAYU VIHAR



### **PANORAMIC VIEW OF TOWERS**

A LED BILLBOARD













# **INTERNAL VIEW OF DUS BLOCK A1/A2**





















#### A1 & A2 BLOCKS-(overall completion 99.75 %)

Total Floors: - Stilt +9

Total Flats: - 106 (1350 SQFT EACH)

**PROGRESS:** External painting, minor repairs/rectifications works of aluminium works, is in progress.

# **INTERNAL VIEW OF BLOCK B 1**





#### **B1- BLOCK**

Total Floors: - Stilt +8

Total Flats: - 48 (931 SQ FT)

# **COMMUNITY CENTRE**







## **BASEMENT PARKING**





# **LANDSCAPING**











# **SWIMMING POOL**





# **ROAD WORK**





# **SUB STATION**



# **STREET LIGHTS**