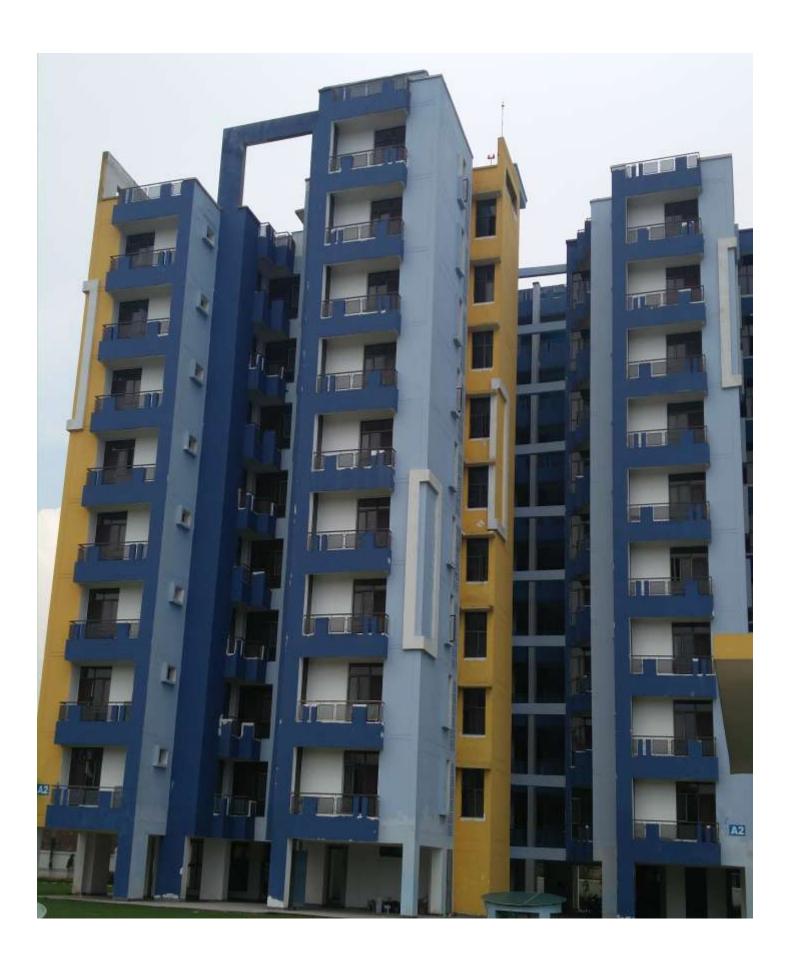

### **PANORAMIC VIEW OF TOWERS**

A LED BILLBOARD

#### A1 & A2 BLOCKS-(overall completion 99.75 %)

Total Floors: - Stilt +9

Total Flats: - 106 (1350 SQFT EACH)

**PROGRESS:** External painting, minor repairs/rectifications works of aluminium works, is in progress.