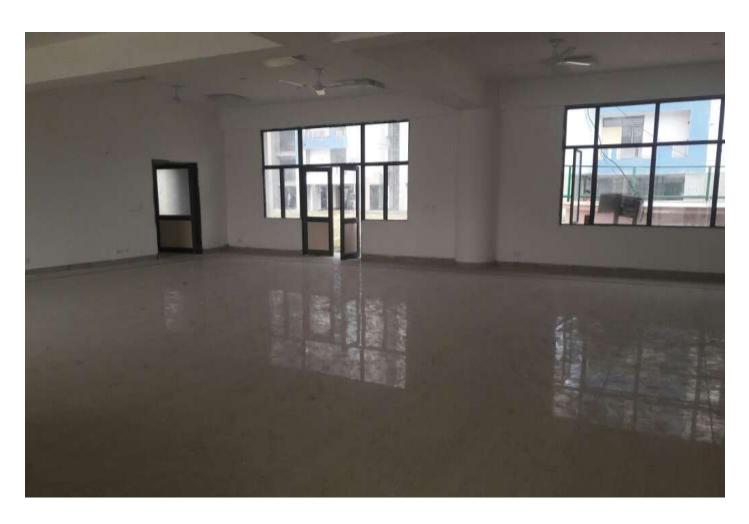

# **INTERNAL VIEW OF DUS BLOCK A1/A2**

#### A1 & A2 BLOCKS-(overall completion 99.75 %)

Total Floors: - Stilt +9

Total Flats: - 106 (1350 SQFT EACH)

**PROGRESS:** External painting, minor repairs/rectifications works of aluminium works, is in progress.