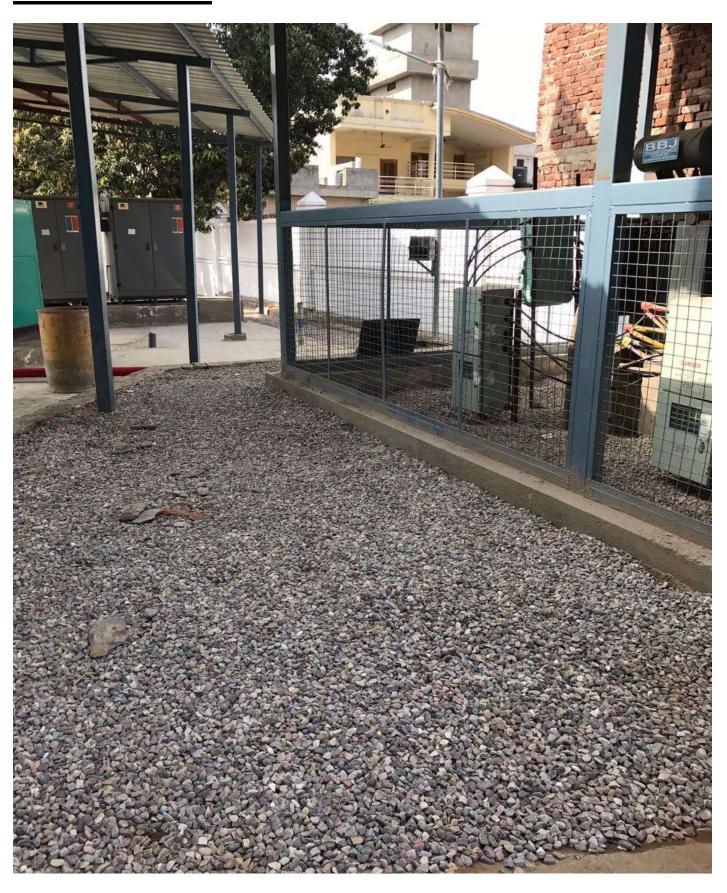

l possession of their allotted DUs after registration are requested to inform Project Engineer at least seven days in advance.

# PROGRESS JALANDHAR PROJECT AS ON 31 OCT 17 JAL VAYU VIHAR



### **PANORAMIC VIEW OF TOWERS**

A LED BILLBOARD













# **INTERNAL VIEW OF DUS BLOCK A1/A2**





















#### A1 & A2 BLOCKS-(overall completion 99.75 %)

Total Floors: - Stilt +9

Total Flats: - 106 (1350 SQFT EACH)

**PROGRESS:** External painting, minor repairs/rectifications works of aluminium works, is in progress.

# **INTERNAL VIEW OF BLOCK B 1**





#### **B1- BLOCK**

Total Floors: - Stilt +8

Total Flats: - 48 (931 SQ FT)

# **COMMUNITY CENTRE**







## **BASEMENT PARKING**





# **LANDSCAPING**











# **SWIMMING POOL**





# **ROAD WORK**





# **SUB STATION**



# **STREET LIGHTS**