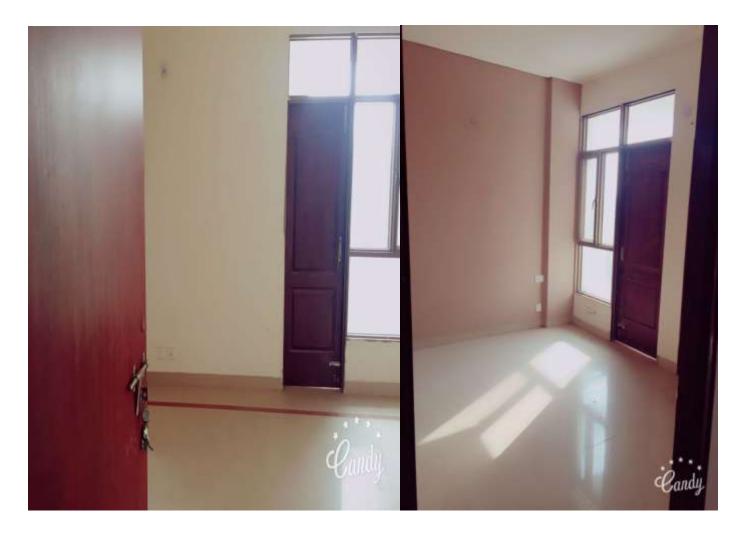

inting in DUs of Block A1 is in progress.





PANORAMIC VIEW OF AFNHB JALANDHAR PROJECT



#### A1 & A2 BLOCKS-(overall completion 99 %)

Total Floors: - Stilt +9

Total Flats: - 106 (1351 Sq Ft)

<u>PROGRESS:</u> External painting, minor repairs/rectifications works of aluminium works, testing of electrical/plumbing work in progress. The final polishing of Udaipur Green Marble in common areas of block A1 completed and for block A2, the same is in progress

Deep cleaning of A1 block is likely to commence during 01 Mar 17.



**B1- BLOCK (overall completion 99.75%)** 

Total Floors: - Stilt +8

Total Flats: - 48 (955.0 Sq Ft)

PROGRESS: All works completed and DU's ready for handing over. Deep cleaning of all DU's also

completed

# Snapshots of DU's of Block B1 after deep cleaning













## **COMMUNITY CENTER** (overall completion 99%)

PROGRESS: All work completed, housekeeping planned during third week of Mar.





# **INSIDE VIEW OF COMMUNITY CENTRE.**



**Basement Parking- Progress 99% (House keeping in Progress)** 





**VIEW OF MAIN ENTRANCE GATE** 

Labour camps in front of site removed, Road cleared



#### **LANDSCAPING WORK COMPLETED**

It will be greener as the time pass



**VIEW OF SWIMMING POOL** 



## **INTERNAL ROAD WORK IN FINISHING STAGE**



# **ELECTRICAL SUB STATION SUBSTATION ENERGIZED**

ADDITIONAL SAFETY GRILLS PROVIDED IN FRONT OF TRANSFORMERS
ELECTRIC METER FOR COMMON AREA INSTALLED ON 25 JAN 17 BY PSPCL