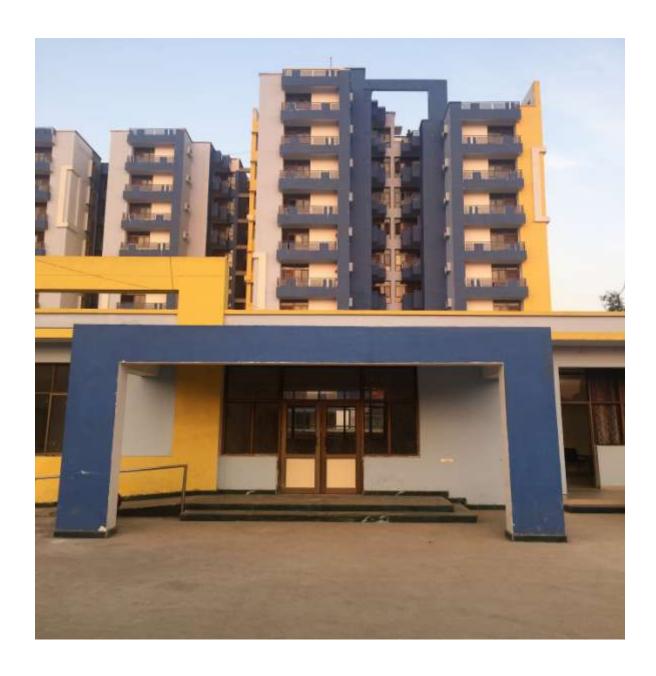

ng in DUs of Block A1 is in progress.





PANORAMIC VIEW OF AFNHB JALANDHAR PROJECT



#### A1 & A2 BLOCKS-(overall completion 99 %)

Total Floors: - Stilt +9

Total Flats: - 106 (1351 Sq Ft)

<u>PROGRESS:</u> External painting, minor repairs/rectifications works of aluminium works, testing of electrical/plumbing work in progress. The final polishing of Udaipur Green Marble in common areas of block A1 completed and for block A2, the same is in progress

Deep cleaning of A1 block is likely to commence during 01 Mar 17.



**B1- BLOCK (overall completion 99.75%)** 

Total Floors: - Stilt +8

Total Flats: - 48 (955.0 Sq Ft)

PROGRESS: All works completed and DU's ready for handing over. Deep cleaning of all DU's also

completed

# Snapshots of DU's of Block B1 after deep cleaning













## **COMMUNITY CENTER** (overall completion 99%)

PROGRESS: All work completed, housekeeping planned during third week of Mar.





# **INSIDE VIEW OF COMMUNITY CENTRE.**



**Basement Parking- Progress 99% (House keeping in Progress)** 





**VIEW OF MAIN ENTRANCE GATE** 

Labour camps in front of site removed, Road cleared



#### **LANDSCAPING WORK COMPLETED**

It will be greener as the time pass



**VIEW OF SWIMMING POOL** 



## **INTERNAL ROAD WORK IN FINISHING STAGE**



# **ELECTRICAL SUB STATION SUBSTATION ENERGIZED**

ADDITIONAL SAFETY GRILLS PROVIDED IN FRONT OF TRANSFORMERS
ELECTRIC METER FOR COMMON AREA INSTALLED ON 25 JAN 17 BY PSPCL