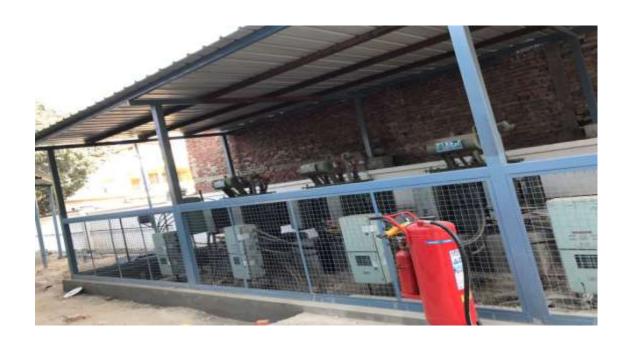

# **ELECTRICAL SUB STATION SUBSTATION ENERGIZED**

ADDITIONAL SAFETY GRILLS PROVIDED IN FRONT OF TRANSFORMERS
ELECTRIC METER FOR COMMON AREA INSTALLED ON 25 JAN 17 BY PSPCL