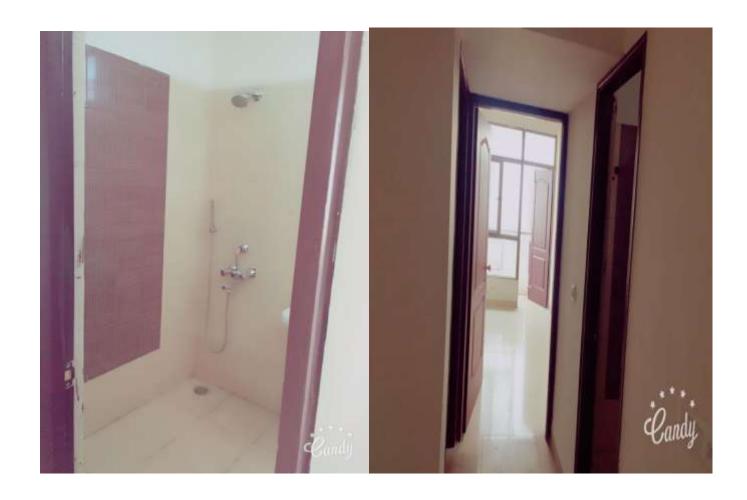

ting in DUs of Block A1 is in progress.





PANORAMIC VIEW OF AFNHB JALANDHAR PROJECT



#### A1 & A2 BLOCKS-(overall completion 99 %)

Total Floors: - Stilt +9

Total Flats: - 106 (1351 Sq Ft)

<u>PROGRESS:</u> External painting, minor repairs/rectifications works of aluminium works, testing of electrical/plumbing work in progress. The final polishing of Udaipur Green Marble in common areas of block A1 completed and for block A2, the same is in progress

Deep cleaning of A1 block is likely to commence during 01 Mar 17.



**B1- BLOCK (overall completion 99.75%)** 

Total Floors: - Stilt +8

Total Flats: - 48 (955.0 Sq Ft)

PROGRESS: All works completed and DU's ready for handing over. Deep cleaning of all DU's also

completed

# Snapshots of DU's of Block B1 after deep cleaning













## **COMMUNITY CENTER** (overall completion 99%)

PROGRESS: All work completed, housekeeping planned during third week of Mar.





# **INSIDE VIEW OF COMMUNITY CENTRE.**



**Basement Parking- Progress 99% (House keeping in Progress)** 





**VIEW OF MAIN ENTRANCE GATE** 

Labour camps in front of site removed, Road cleared



#### **LANDSCAPING WORK COMPLETED**

It will be greener as the time pass



**VIEW OF SWIMMING POOL** 



## **INTERNAL ROAD WORK IN FINISHING STAGE**



# **ELECTRICAL SUB STATION SUBSTATION ENERGIZED**

ADDITIONAL SAFETY GRILLS PROVIDED IN FRONT OF TRANSFORMERS
ELECTRIC METER FOR COMMON AREA INSTALLED ON 25 JAN 17 BY PSPCL