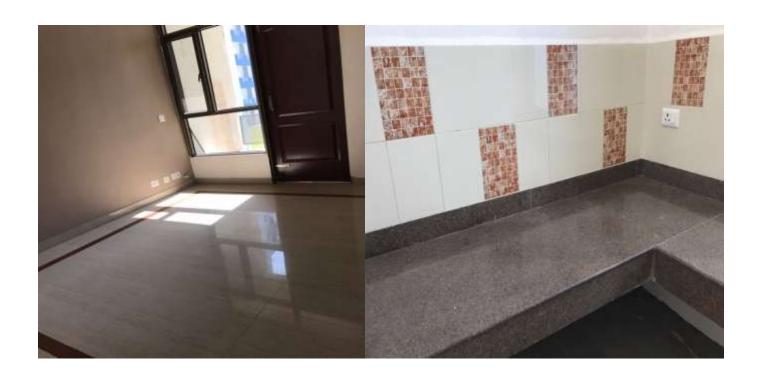

l painting in DUs of Block A1 is in progress.





PANORAMIC VIEW OF AFNHB JALANDHAR PROJECT



#### A1 & A2 BLOCKS-(overall completion 99 %)

Total Floors: - Stilt +9

Total Flats: - 106 (1351 Sq Ft)

<u>PROGRESS:</u> External painting, minor repairs/rectifications works of aluminium works, testing of electrical/plumbing work in progress. The final polishing of Udaipur Green Marble in common areas of block A1 completed and for block A2, the same is in progress

Deep cleaning of A1 block is likely to commence during 01 Mar 17.



**B1- BLOCK (overall completion 99.75%)** 

Total Floors: - Stilt +8

Total Flats: - 48 (955.0 Sq Ft)

PROGRESS: All works completed and DU's ready for handing over. Deep cleaning of all DU's also

completed

# Snapshots of DU's of Block B1 after deep cleaning













## **COMMUNITY CENTER** (overall completion 99%)

PROGRESS: All work completed, housekeeping planned during third week of Mar.





# **INSIDE VIEW OF COMMUNITY CENTRE.**



**Basement Parking- Progress 99% (House keeping in Progress)** 





**VIEW OF MAIN ENTRANCE GATE** 

Labour camps in front of site removed, Road cleared



#### **LANDSCAPING WORK COMPLETED**

It will be greener as the time pass



**VIEW OF SWIMMING POOL** 



## **INTERNAL ROAD WORK IN FINISHING STAGE**



# **ELECTRICAL SUB STATION SUBSTATION ENERGIZED**

ADDITIONAL SAFETY GRILLS PROVIDED IN FRONT OF TRANSFORMERS
ELECTRIC METER FOR COMMON AREA INSTALLED ON 25 JAN 17 BY PSPCL