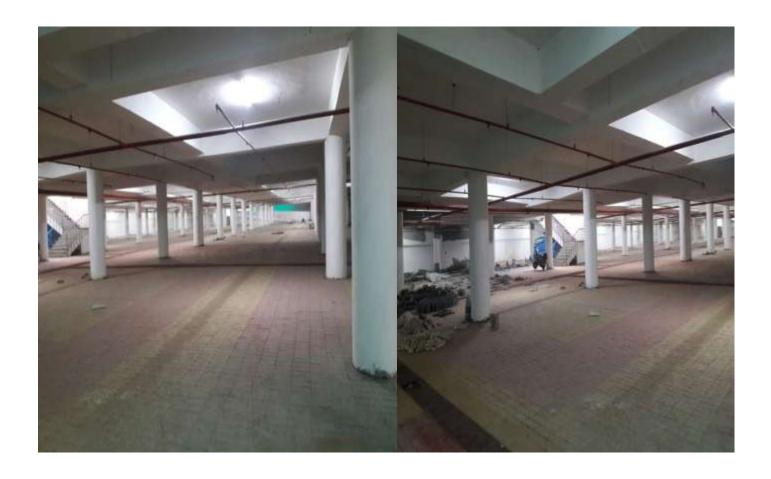

# **INSIDE VIEW OF COMMUNITY CENTRE.**

**Basement Parking- Progress 99% (House keeping in Progress)** 

**VIEW OF MAIN ENTRANCE GATE** 

Labour camps in front of site removed, Road cleared