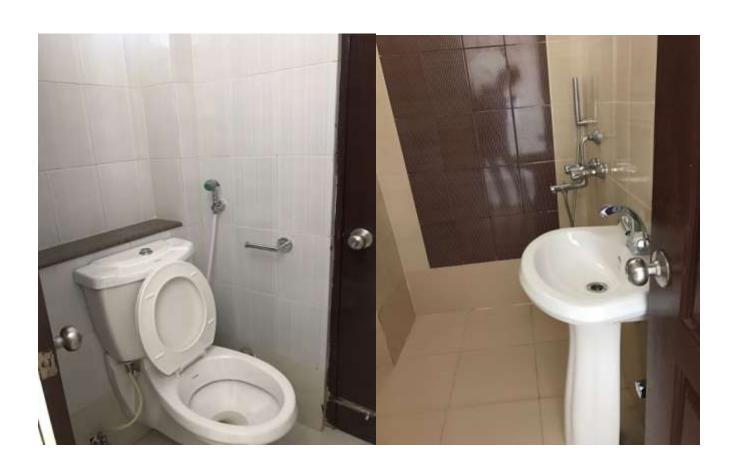

painting in DUs of Block A1 is in progress.





PANORAMIC VIEW OF AFNHB JALANDHAR PROJECT



#### A1 & A2 BLOCKS-(overall completion 99 %)

Total Floors: - Stilt +9

Total Flats: - 106 (1351 Sq Ft)

<u>PROGRESS:</u> External painting, minor repairs/rectifications works of aluminium works, testing of electrical/plumbing work in progress. The final polishing of Udaipur Green Marble in common areas of block A1 completed and for block A2, the same is in progress

Deep cleaning of A1 block is likely to commence during 01 Mar 17.



**B1- BLOCK (overall completion 99.75%)** 

Total Floors: - Stilt +8

Total Flats: - 48 (955.0 Sq Ft)

PROGRESS: All works completed and DU's ready for handing over. Deep cleaning of all DU's also

completed

# Snapshots of DU's of Block B1 after deep cleaning













## **COMMUNITY CENTER** (overall completion 99%)

PROGRESS: All work completed, housekeeping planned during third week of Mar.





# **INSIDE VIEW OF COMMUNITY CENTRE.**



**Basement Parking- Progress 99% (House keeping in Progress)** 





**VIEW OF MAIN ENTRANCE GATE** 

Labour camps in front of site removed, Road cleared



#### **LANDSCAPING WORK COMPLETED**

It will be greener as the time pass



**VIEW OF SWIMMING POOL** 



## **INTERNAL ROAD WORK IN FINISHING STAGE**



# **ELECTRICAL SUB STATION SUBSTATION ENERGIZED**

ADDITIONAL SAFETY GRILLS PROVIDED IN FRONT OF TRANSFORMERS
ELECTRIC METER FOR COMMON AREA INSTALLED ON 25 JAN 17 BY PSPCL