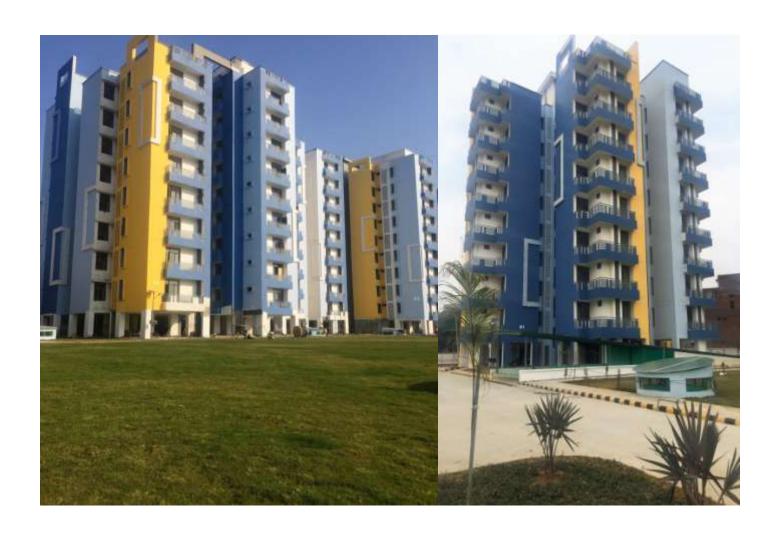

#### A1 & A2 BLOCKS-(overall completion 99 %)

Total Floors: - Stilt +9

Total Flats: - 106 (1351 Sq Ft)

<u>PROGRESS:</u> External painting, minor repairs/rectifications works of aluminium works, testing of electrical/plumbing work in progress. The final polishing of Udaipur Green Marble in common areas of block A1 completed and for block A2, the same is in progress

Deep cleaning of A1 block is likely to commence during 01 Mar 17.

**B1- BLOCK (overall completion 99.75%)** 

Total Floors: - Stilt +8

Total Flats: - 48 (955.0 Sq Ft)

PROGRESS: All works completed and DU's ready for handing over. Deep cleaning of all DU's also