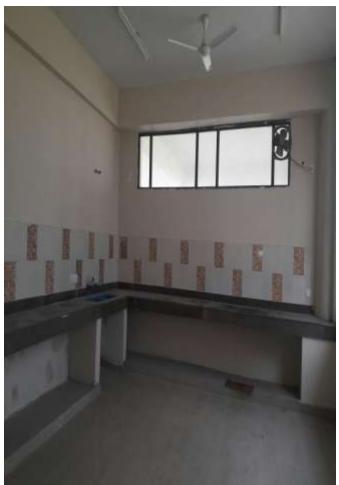

)

Total Floors: - Stilt +9

Total Flats: - 106 (1351 Sq Ft)

<u>PROGRESS:</u> External painting, minor repairs/rectifications works of aluminium works, testing of electrical/plumbing work in progress. The final polishing of Udaipur Green Marble in common areas of block A1 completed and for block A2, the same is in progress

Deep cleaning of A1 block is likely to commence during 01 Mar 17.



**B1- BLOCK (overall completion 99.75%)** 

Total Floors: - Stilt +8

Total Flats: - 48 (955.0 Sq Ft)

PROGRESS: All works completed and DU's ready for handing over. Deep cleaning of all DU's also

completed

# Snapshots of DU's of Block B1 after deep cleaning













## **COMMUNITY CENTER** (overall completion 99%)

PROGRESS: All work completed, housekeeping planned during third week of Mar.





# **INSIDE VIEW OF COMMUNITY CENTRE.**



**Basement Parking- Progress 99% (House keeping in Progress)** 





**VIEW OF MAIN ENTRANCE GATE** 

Labour camps in front of site removed, Road cleared



#### **LANDSCAPING WORK COMPLETED**

It will be greener as the time pass



**VIEW OF SWIMMING POOL** 



## **INTERNAL ROAD WORK IN FINISHING STAGE**



# **ELECTRICAL SUB STATION SUBSTATION ENERGIZED**

ADDITIONAL SAFETY GRILLS PROVIDED IN FRONT OF TRANSFORMERS
ELECTRIC METER FOR COMMON AREA INSTALLED ON 25 JAN 17 BY PSPCL