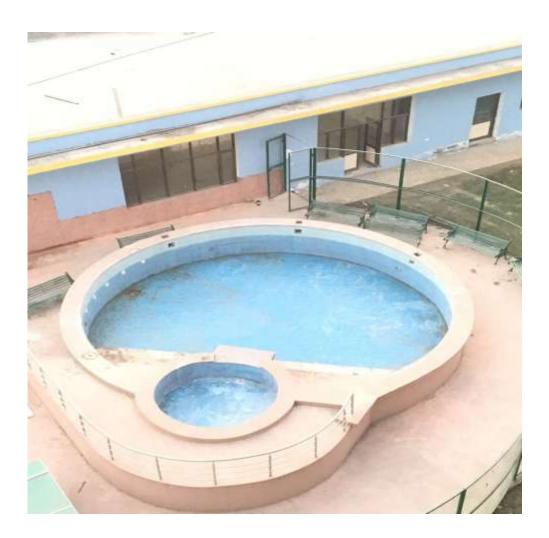

l Floors: - Stilt +9

Total Flats: - 106 (1350 SQFT EACH)

**PROGRESS:** External painting, minor repairs/rectifications works of aluminium works, testing of electrical/plumbing work in progress. The final polishing of Udaipur Green Marble in common areas of both block A1 and A2 completed. Fixing of Udaipur green in window sill of Master Bedrooms is in progress.

Deep cleaning of A1 block is in progress.

#### **INTERNAL VIEW OF BLOCK B 1**



**B1- BLOCK (overall completion 99.75%)** 

Total Floors: - Stilt +8

Total Flats: - 48 (931 SQ FT)

**PROGRESS:** All works completed and DU's ready for handing over. Deep cleaning of all DU's also completed

# **COMMUNITY CENTRE**







# **BASEMENT PARKING**

**Basement Parking- Progress 99.5% (House keeping in Progress)** 



# **LANDSCAPING**



# **SWIMMING POOL**



### **ROAD WORK**



### **SUB STATION**



### **STREET LIGHTS**