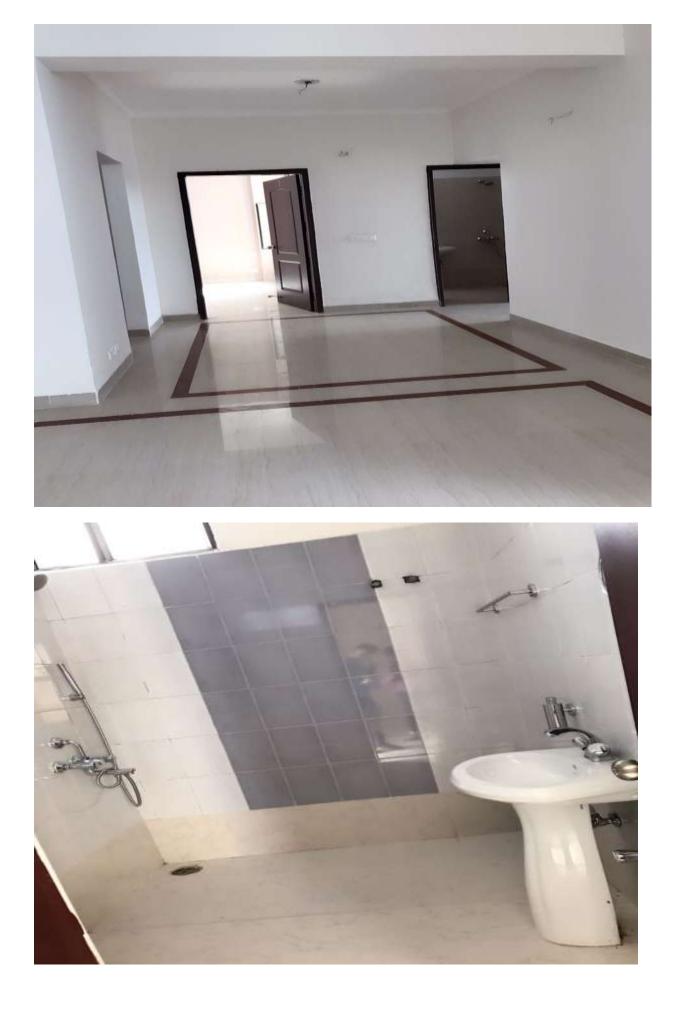

#### **INTERNAL VIEW OF DUs BLOCK A1/A2**

#### A1 & A2 BLOCKS-(overall completion 99.5 %)

Total Floors: - Stilt +9

Total Flats: - 106 (1350 SQFT EACH)

**PROGRESS:** External painting, minor repairs/rectifications works of aluminium works, testing of electrical/plumbing work in progress. The final polishing of Udaipur Green Marble in common areas of both block A1 and A2 completed. Fixing of Udaipur green in window sill of Master Bedrooms is in progress.