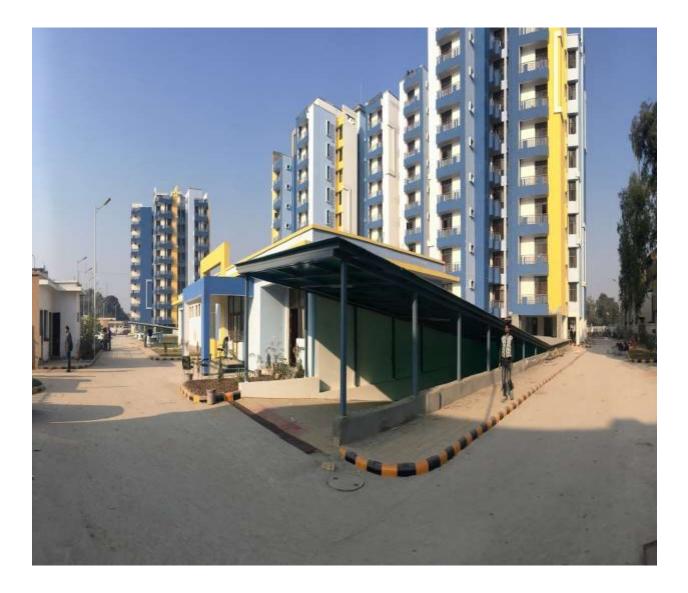

otal Flats: - 106 (1350 SQFT EACH)

**PROGRESS:** External painting, minor repairs/rectifications works of aluminium works, testing of electrical/plumbing work in progress. The final polishing of Udaipur Green Marble in common areas of both block A1 and A2 completed. Fixing of Udaipur green in window sill of Master Bedrooms is in progress.

Deep cleaning of A1 block is in progress.

#### **INTERNAL VIEW OF BLOCK B 1**



**B1- BLOCK (overall completion 99.75%)** 

Total Floors: - Stilt +8

Total Flats: - 48 (931 SQ FT)

**PROGRESS:** All works completed and DU's ready for handing over. Deep cleaning of all DU's also completed

# **COMMUNITY CENTRE**







# **BASEMENT PARKING**

**Basement Parking- Progress 99.5% (House keeping in Progress)** 



# **LANDSCAPING**



# **SWIMMING POOL**



### **ROAD WORK**



### **SUB STATION**



### **STREET LIGHTS**