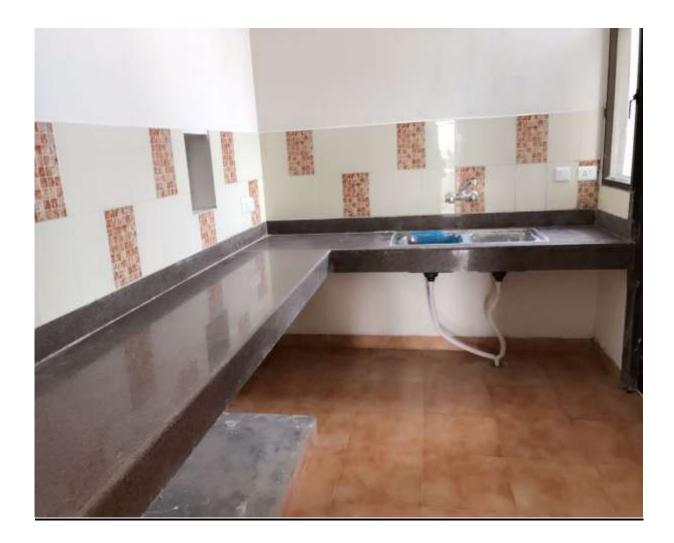

#### **INTERNAL VIEW OF DUs BLOCK A1/A2**

#### A1 & A2 BLOCKS-(overall completion 99.5 %)

Total Floors: - Stilt +9

Total Flats: - 106 (1350 SQFT EACH)

**PROGRESS:** External painting, minor repairs/rectifications works of aluminium works, testing of electrical/plumbing work in progress. The final polishing of Udaipur Green Marble in common areas of both block A1 and A2 completed. Fixing of Udaipur green in window sill of Master Bedrooms is in progress.