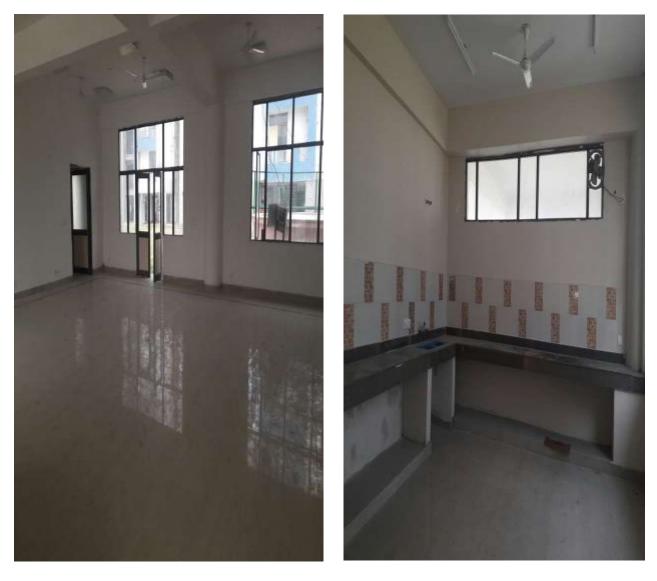

#### **INTERNAL VIEW OF DUs BLOCK A1/A2**

#### A1 & A2 BLOCKS-(overall completion 99.5 %)

Total Floors: - Stilt +9

Total Flats: - 106 (1350 SQFT EACH)

**PROGRESS:** External painting, minor repairs/rectifications works of aluminium works, testing of electrical/plumbing work in progress. The final polishing of Udaipur Green Marble in common areas of both block A1 and A2 completed. Fixing of Udaipur green in window sill of Master Bedrooms is in progress.