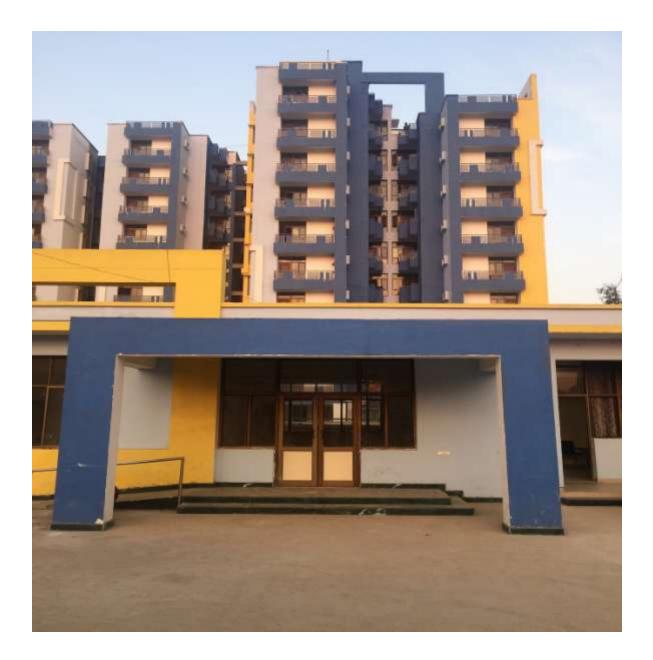

#### **INTERNAL VIEW OF DUs BLOCK A1/A2**















#### A1 & A2 BLOCKS-(overall completion 99.5 %)

Total Floors: - Stilt +9

Total Flats: - 106 (1350 SQFT EACH)

**PROGRESS:** External painting, minor repairs/rectifications works of aluminium works, testing of electrical/plumbing work in progress. The final polishing of Udaipur Green Marble in common areas of both block A1 and A2 completed. Fixing of Udaipur green in window sill of Master Bedrooms is in progress.

Deep cleaning of A1 block is in progress.

#### **INTERNAL VIEW OF BLOCK B 1**



**B1- BLOCK (overall completion 99.75%)** 

Total Floors: - Stilt +8

Total Flats: - 48 (931 SQ FT)

**PROGRESS:** All works completed and DU's ready for handing over. Deep cleaning of all DU's also completed

# **COMMUNITY CENTRE**







# **BASEMENT PARKING**

**Basement Parking- Progress 99.5% (House keeping in Progress)** 



# **LANDSCAPING**



# **SWIMMING POOL**



### **ROAD WORK**



### **SUB STATION**



### **STREET LIGHTS**