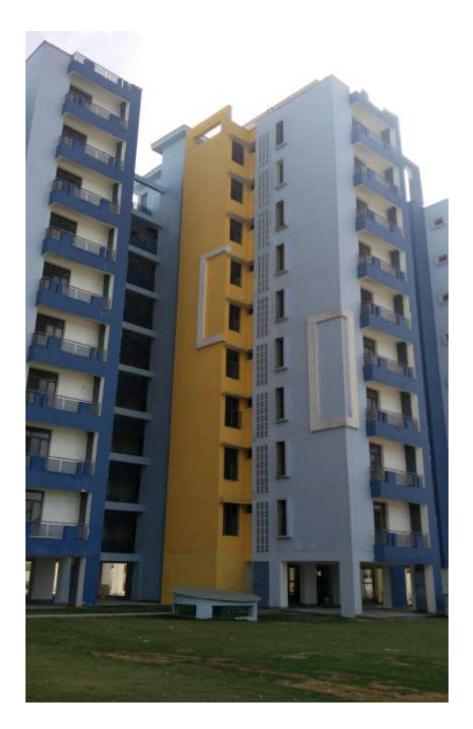

#### A1 & A2 BLOCKS-(overall completion 99.5 %)

Total Floors: - Stilt +9

Total Flats: - 106 (1350 SQFT EACH)

**PROGRESS:** External painting, minor repairs/rectifications works of aluminium works, testing of electrical/plumbing work in progress. The final polishing of Udaipur Green Marble in common areas of both block A1 and A2 completed. Fixing of Udaipur green in window sill of Master Bedrooms is in progress.