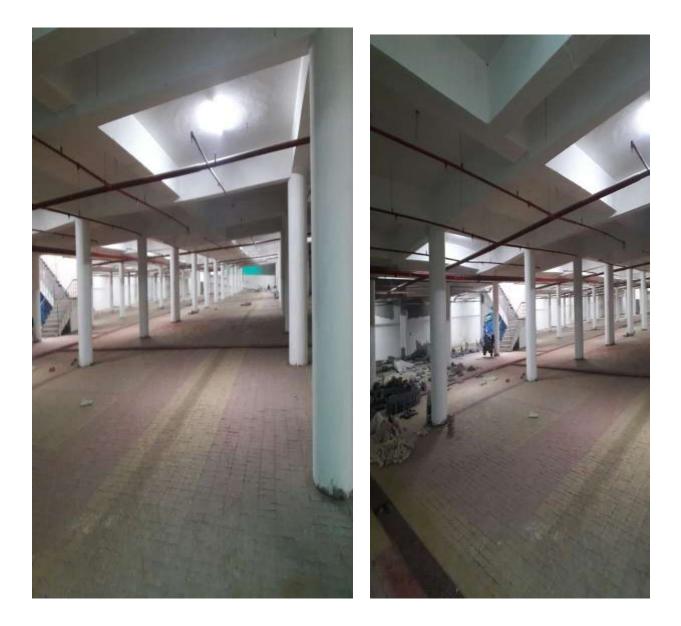

# **BASEMENT PARKING**

**Basement Parking- Progress 99.5% (House keeping in Progress)** 