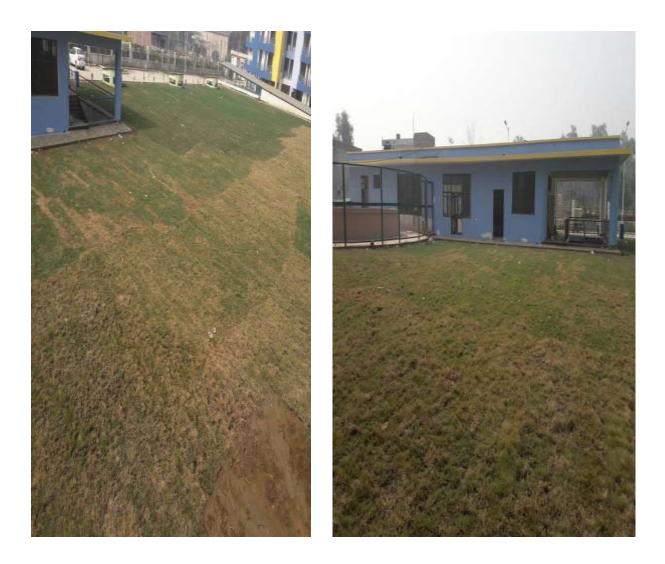

pletion 99.5 %)

Total Floors: - Stilt +9

Total Flats: - 106 (1350 SQFT EACH)

**PROGRESS:** External painting, minor repairs/rectifications works of aluminium works, testing of electrical/plumbing work in progress. The final polishing of Udaipur Green Marble in common areas of both block A1 and A2 completed. Fixing of Udaipur green in window sill of Master Bedrooms is in progress.

Deep cleaning of A1 block is in progress.

#### **INTERNAL VIEW OF BLOCK B 1**



**B1- BLOCK (overall completion 99.75%)** 

Total Floors: - Stilt +8

Total Flats: - 48 (931 SQ FT)

**PROGRESS:** All works completed and DU's ready for handing over. Deep cleaning of all DU's also completed

# **COMMUNITY CENTRE**







# **BASEMENT PARKING**

**Basement Parking- Progress 99.5% (House keeping in Progress)** 



# **LANDSCAPING**



# **SWIMMING POOL**



### **ROAD WORK**



### **SUB STATION**



### **STREET LIGHTS**