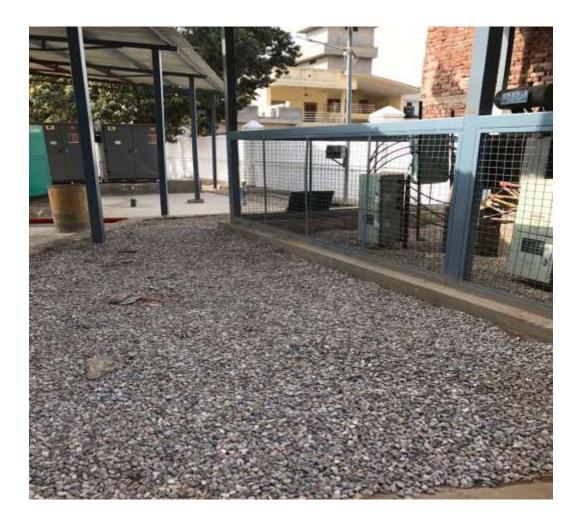

50 SQFT EACH)

**PROGRESS:** External painting, minor repairs/rectifications works of aluminium works, testing of electrical/plumbing work in progress. The final polishing of Udaipur Green Marble in common areas of both block A1 and A2 completed. Fixing of Udaipur green in window sill of Master Bedrooms is in progress.

Deep cleaning of A1 block is in progress.

#### **INTERNAL VIEW OF BLOCK B 1**



**B1- BLOCK (overall completion 99.75%)** 

Total Floors: - Stilt +8

Total Flats: - 48 (931 SQ FT)

**PROGRESS:** All works completed and DU's ready for handing over. Deep cleaning of all DU's also completed

# **COMMUNITY CENTRE**







# **BASEMENT PARKING**

**Basement Parking- Progress 99.5% (House keeping in Progress)** 



# **LANDSCAPING**



# **SWIMMING POOL**



### **ROAD WORK**



### **SUB STATION**



### **STREET LIGHTS**