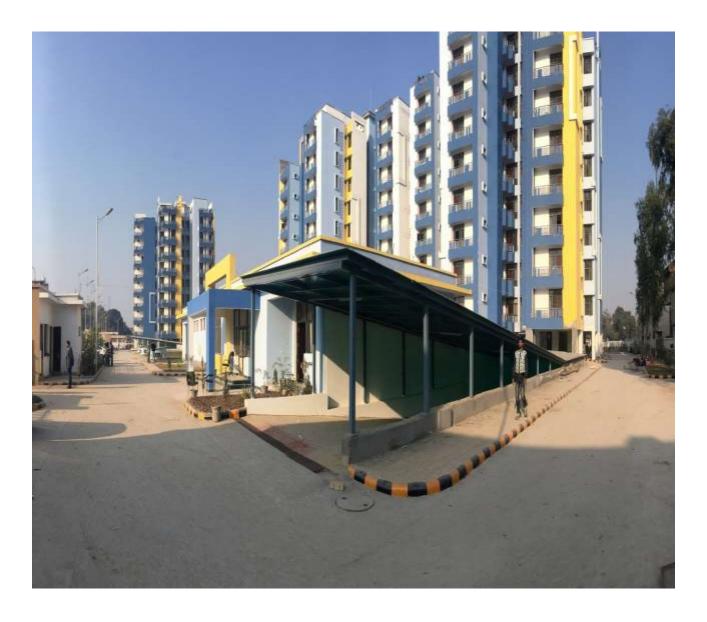

AMERA**





## **INTERNAL VIEW OF DUs BLOCK A1/A2**































### A1 & A2 BLOCKS- (overall completion 99.75 %)

Total Floors: - Stilt +9 Total Flats: - 106 (1350 SQ FT EACH)

**PROGRESS:** Rectification of External painting, minor repairs/rectifications works of aluminium works in progress. External painting of Block A would be undertaken during Aug 2017.

# **INTERNAL VIEW OF BLOCK B 1**





# **B1- BLOCKS (overall completion 99.75%)**

Total Floors: - Stilt +8 Total Flats: - 48 (931 SQ FT)

**PROGRESS:** All works completed except final coat of external paint. Same has been planned during last week of Aug 2017.

# **COMMUNITY CENTRE**





# **BASEMENT PARKING**





## **Basement Parking- Progress 99.75%**

# **LANDSCAPING**



# **SWIMMING POOL**



# ROAD WORK



# **SUB STATION**



# **STREET LIGHTS**