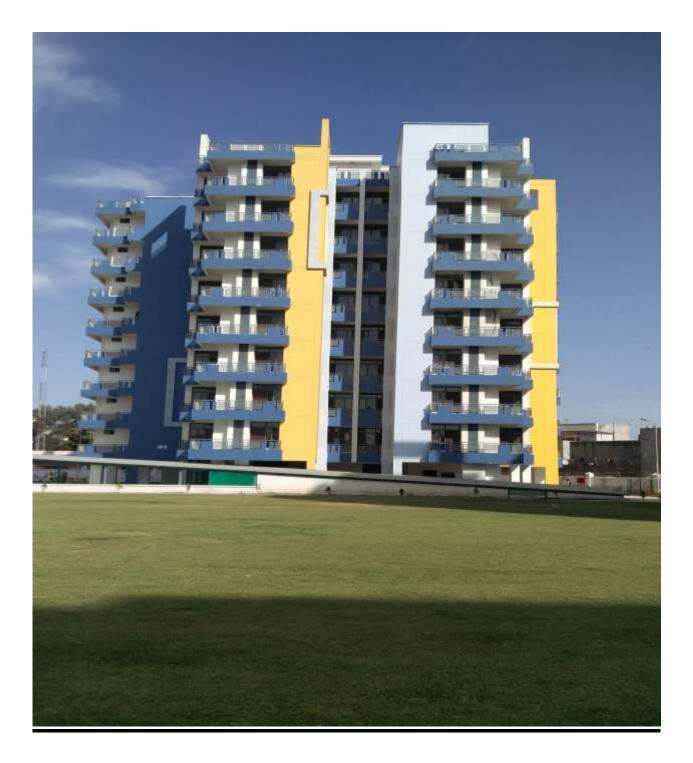

since last update of 15 Jun 17.

2. Till 15 Jul 17, ten allottees have registered their DUs physical possession of six DUs have also been given to the allottees.

3. Minor defects observed by allottees while taking over DUs have since been rectified.

4. Seepage observed in a few DUs while testing plumbing lines have also been rectified. Internal plaster / final coat in DUs would be undertaken after the same have been declared fit for occupation by PMC.

5. Allottees desirous of getting their DUs registered are requested to visit site on Tuesdays or Fridays, after completing other formalities in consultation with the Advocate. Authorized signatory from AFNHB would be available to accompany allottees on Tuesdays and Fridays.

# JAL VAYU VIHAR ENTRANCE



## **PANORAMIC VIEWS OF TOWERS**





# **PICTURE TAKEN WITH DRONE CAMERA**





## **INTERNAL VIEW OF DUs BLOCK A1/A2**































### A1 & A2 BLOCKS- (overall completion 99.75 %)

Total Floors: - Stilt +9 Total Flats: - 106 (1350 SQ FT EACH)

**PROGRESS:** Rectification of External painting, minor repairs/rectifications works of aluminium works in progress. External painting of Block A would be undertaken during Aug 2017.

# **INTERNAL VIEW OF BLOCK B 1**





# **B1- BLOCKS (overall completion 99.75%)**

Total Floors: - Stilt +8 Total Flats: - 48 (931 SQ FT)

**PROGRESS:** All works completed except final coat of external paint. Same has been planned during last week of Aug 2017.

# **COMMUNITY CENTRE**





# **BASEMENT PARKING**





## **Basement Parking- Progress 99.75%**

# **LANDSCAPING**



# **