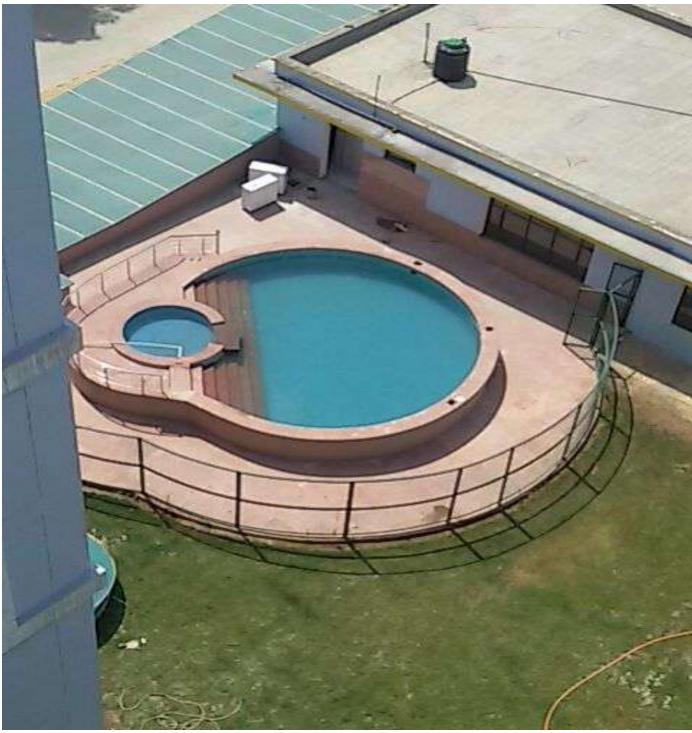

EN WITH DRONE CAMERA**





## **INTERNAL VIEW OF DUs BLOCK A1/A2**































### A1 & A2 BLOCKS- (overall completion 99.75 %)

Total Floors: - Stilt +9 Total Flats: - 106 (1350 SQ FT EACH)

**PROGRESS:** Rectification of External painting, minor repairs/rectifications works of aluminium works in progress. External painting of Block A would be undertaken during Aug 2017.

# **INTERNAL VIEW OF BLOCK B 1**





# **B1- BLOCKS (overall completion 99.75%)**

Total Floors: - Stilt +8 Total Flats: - 48 (931 SQ FT)

**PROGRESS:** All works completed except final coat of external paint. Same has been planned during last week of Aug 2017.

# **COMMUNITY CENTRE**





# **BASEMENT PARKING**





## **Basement Parking- Progress 99.75%**

# **LANDSCAPING**



# **SWIMMING POOL**



# ROAD WORK



# **SUB STATION**



# **STREET LIGHTS**