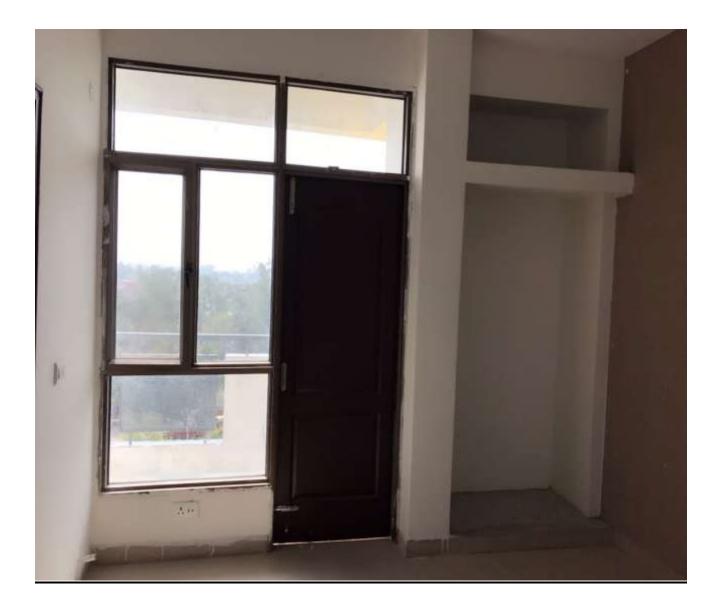

## **INTERNAL VIEW OF DUs BLOCK A1/A2**

### A1 & A2 BLOCKS- (overall completion 99.75 %)

Total Floors: - Stilt +9 Total Flats: - 106 (1350 SQ FT EACH)

**PROGRESS:** Rectification of External painting, minor repairs/rectifications works of aluminium works in progress. External painting of Block A would be undertaken during Aug 2017.