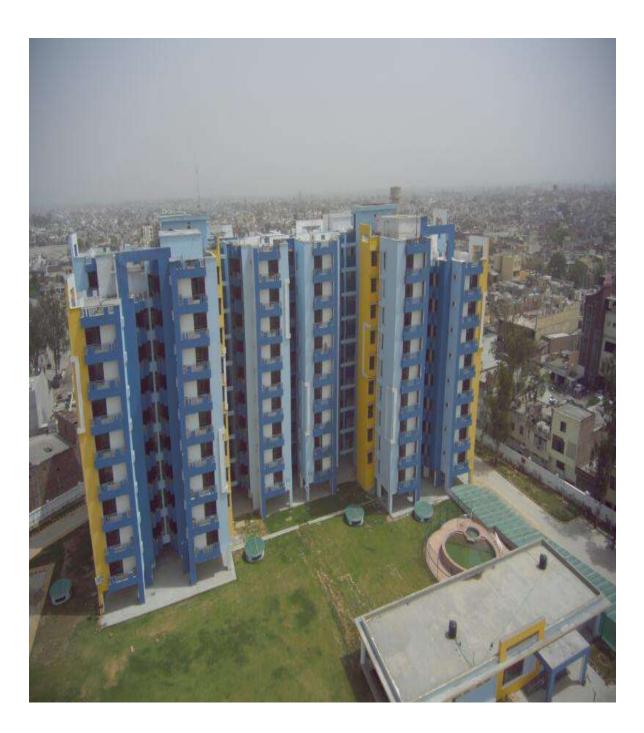

15 Jul 17, ten allottees have registered their DUs physical possession of six DUs have also been given to the allottees.

3. Minor defects observed by allottees while taking over DUs have since been rectified.

4. Seepage observed in a few DUs while testing plumbing lines have also been rectified. Internal plaster / final coat in DUs would be undertaken after the same have been declared fit for occupation by PMC.

5. Allottees desirous of getting their DUs registered are requested to visit site on Tuesdays or Fridays, after completing other formalities in consultation with the Advocate. Authorized signatory from AFNHB would be available to accompany allottees on Tuesdays and Fridays.

# JAL VAYU VIHAR ENTRANCE



## **PANORAMIC VIEWS OF TOWERS**





# **PICTURE TAKEN WITH DRONE CAMERA**





## **INTERNAL VIEW OF DUs BLOCK A1/A2**































### A1 & A2 BLOCKS- (overall completion 99.75 %)

Total Floors: - Stilt +9 Total Flats: - 106 (1350 SQ FT EACH)

**PROGRESS:** Rectification of External painting, minor repairs/rectifications works of aluminium works in progress. External painting of Block A would be undertaken during Aug 2017.

# **INTERNAL VIEW OF BLOCK B 1**





# **B1- BLOCKS (overall completion 99.75%)**

Total Floors: - Stilt +8 Total Flats: - 48 (931 SQ FT)

**PROGRESS:** All works completed except final coat of external paint. Same has been planned during last week of Aug 2017.

# **COMMUNITY CENTRE**





# **BASEMENT PARKING**





## **Basement Parking- Progress 99.75%**

# **LANDSCAPING**



# **SWIMMING POOL**



# ROAD WORK



# **SUB