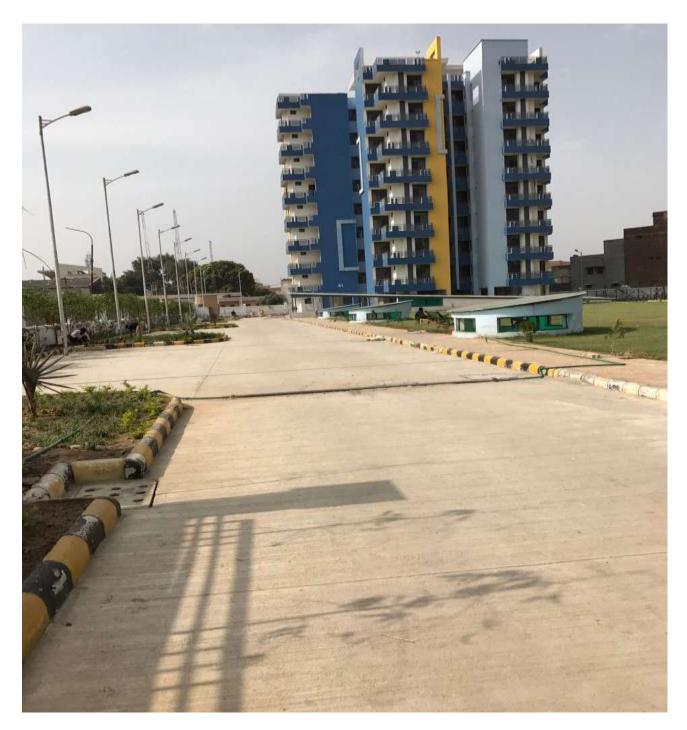

A1/A2**































### A1 & A2 BLOCKS- (overall completion 99.75 %)

Total Floors: - Stilt +9 Total Flats: - 106 (1350 SQ FT EACH)

**PROGRESS:** Rectification of External painting, minor repairs/rectifications works of aluminium works in progress. External painting of Block A would be undertaken during Aug 2017.

# **INTERNAL VIEW OF BLOCK B 1**





# **B1- BLOCKS (overall completion 99.75%)**

Total Floors: - Stilt +8 Total Flats: - 48 (931 SQ FT)

**PROGRESS:** All works completed except final coat of external paint. Same has been planned during last week of Aug 2017.

# **COMMUNITY CENTRE**





# **BASEMENT PARKING**





## **Basement Parking- Progress 99.75%**

# **LANDSCAPING**



# **SWIMMING POOL**



# ROAD WORK



# **SUB STATION**



# **STREET LIGHTS**