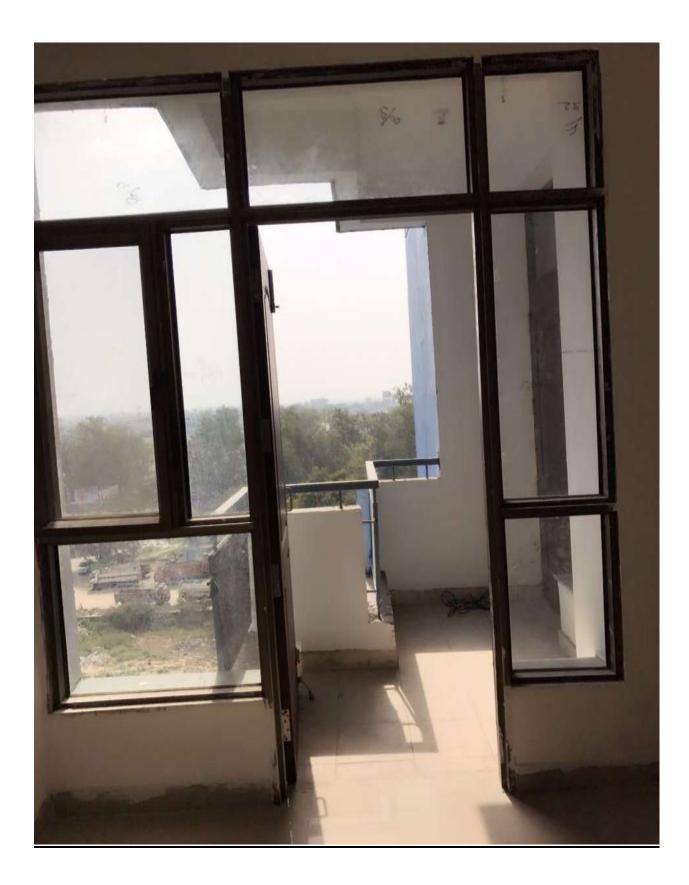

physical possession of six DUs have also been given to the allottees.

3. Minor defects observed by allottees while taking over DUs have since been rectified.

4. Seepage observed in a few DUs while testing plumbing lines have also been rectified. Internal plaster / final coat in DUs would be undertaken after the same have been declared fit for occupation by PMC.

5. Allottees desirous of getting their DUs registered are requested to visit site on Tuesdays or Fridays, after completing other formalities in consultation with the Advocate. Authorized signatory from AFNHB would be available to accompany allottees on Tuesdays and Fridays.

# JAL VAYU VIHAR ENTRANCE



## **PANORAMIC VIEWS OF TOWERS**





# **PICTURE TAKEN WITH DRONE CAMERA**





## **INTERNAL VIEW OF DUs BLOCK A1/A2**































### A1 & A2 BLOCKS- (overall completion 99.75 %)

Total Floors: - Stilt +9 Total Flats: - 106 (1350 SQ FT EACH)

**PROGRESS:** Rectification of External painting, minor repairs/rectifications works of aluminium works in progress. External painting of Block A would be undertaken during Aug 2017.

# **INTERNAL VIEW OF BLOCK B 1**





# **B1- BLOCKS (overall completion 99.75%)**

Total Floors: - Stilt +8 Total Flats: - 48 (931 SQ FT)

**PROGRESS:** All works completed except final coat of external paint. Same has been planned during last week of Aug 2017.

# **COMMUNITY CENTRE**





# **BASEMENT PARKING**





## **Basement Parking- Progress 99.75%**

# **LANDSCAPING**



# **SWIMMING POOL**



# ROAD WORK



# **SUB STATION**



# **STREET LIGHTS**