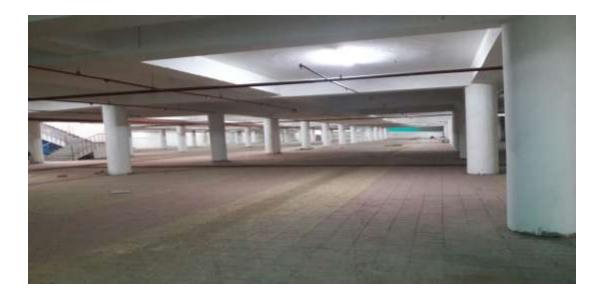

ays.

# JAL VAYU VIHAR ENTRANCE



## **PANORAMIC VIEWS OF TOWERS**





# **PICTURE TAKEN WITH DRONE CAMERA**





## **INTERNAL VIEW OF DUs BLOCK A1/A2**































### A1 & A2 BLOCKS- (overall completion 99.75 %)

Total Floors: - Stilt +9 Total Flats: - 106 (1350 SQ FT EACH)

**PROGRESS:** Rectification of External painting, minor repairs/rectifications works of aluminium works in progress. External painting of Block A would be undertaken during Aug 2017.

# **INTERNAL VIEW OF BLOCK B 1**





# **B1- BLOCKS (overall completion 99.75%)**

Total Floors: - Stilt +8 Total Flats: - 48 (931 SQ FT)

**PROGRESS:** All works completed except final coat of external paint. Same has been planned during last week of Aug 2017.

# **COMMUNITY CENTRE**





# **BASEMENT PARKING**





## **Basement Parking- Progress 99.75%**

# **LANDSCAPING**



# **SWIMMING POOL**



# ROAD WORK



# **SUB STATION**



# **STREET LIGHTS**