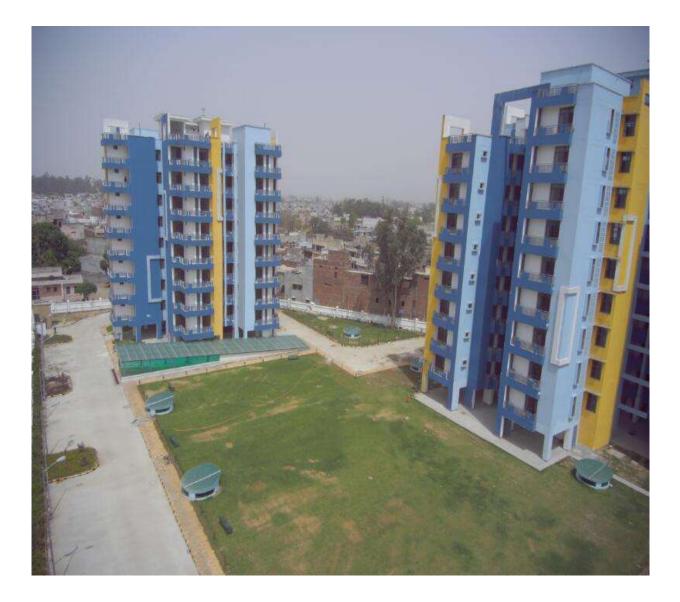

Jul 17, ten allottees have registered their DUs physical possession of six DUs have also been given to the allottees.

3. Minor defects observed by allottees while taking over DUs have since been rectified.

4. Seepage observed in a few DUs while testing plumbing lines have also been rectified. Internal plaster / final coat in DUs would be undertaken after the same have been declared fit for occupation by PMC.

5. Allottees desirous of getting their DUs registered are requested to visit site on Tuesdays or Fridays, after completing other formalities in consultation with the Advocate. Authorized signatory from AFNHB would be available to accompany allottees on Tuesdays and Fridays.

# JAL VAYU VIHAR ENTRANCE



## **PANORAMIC VIEWS OF TOWERS**





# **PICTURE TAKEN WITH DRONE CAMERA**





## **INTERNAL VIEW OF DUs BLOCK A1/A2**































### A1 & A2 BLOCKS- (overall completion 99.75 %)

Total Floors: - Stilt +9 Total Flats: - 106 (1350 SQ FT EACH)

**PROGRESS:** Rectification of External painting, minor repairs/rectifications works of aluminium works in progress. External painting of Block A would be undertaken during Aug 2017.

# **INTERNAL VIEW OF BLOCK B 1**





# **B1- BLOCKS (overall completion 99.75%)**

Total Floors: - Stilt +8 Total Flats: - 48 (931 SQ FT)

**PROGRESS:** All works completed except final coat of external paint. Same has been planned during last week of Aug 2017.

# **COMMUNITY CENTRE**





# **BASEMENT PARKING**





## **Basement Parking- Progress 99.75%**

# **LANDSCAPING**



# **SWIMMING POOL**



# ROAD WORK



# **SUB S