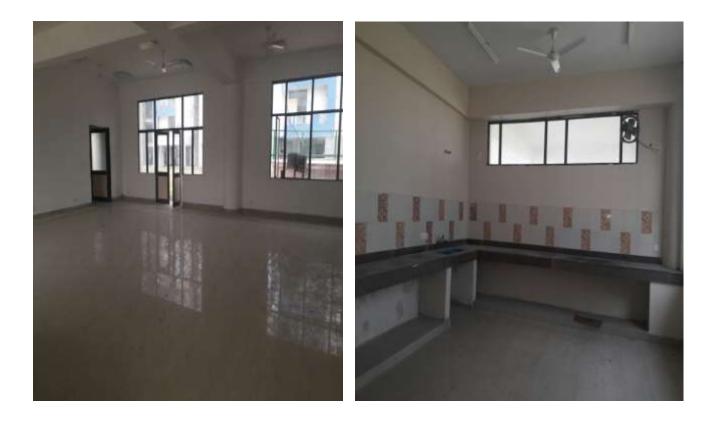

# **INTERNAL VIEW OF BLOCK B 1**

# **B1- BLOCKS (overall completion 99.75%)**

Total Floors: - Stilt +8 Total Flats: - 48 (931 SQ FT)

**PROGRESS:** All works completed except final coat of external paint. Same has been planned during last week of Aug 2017.