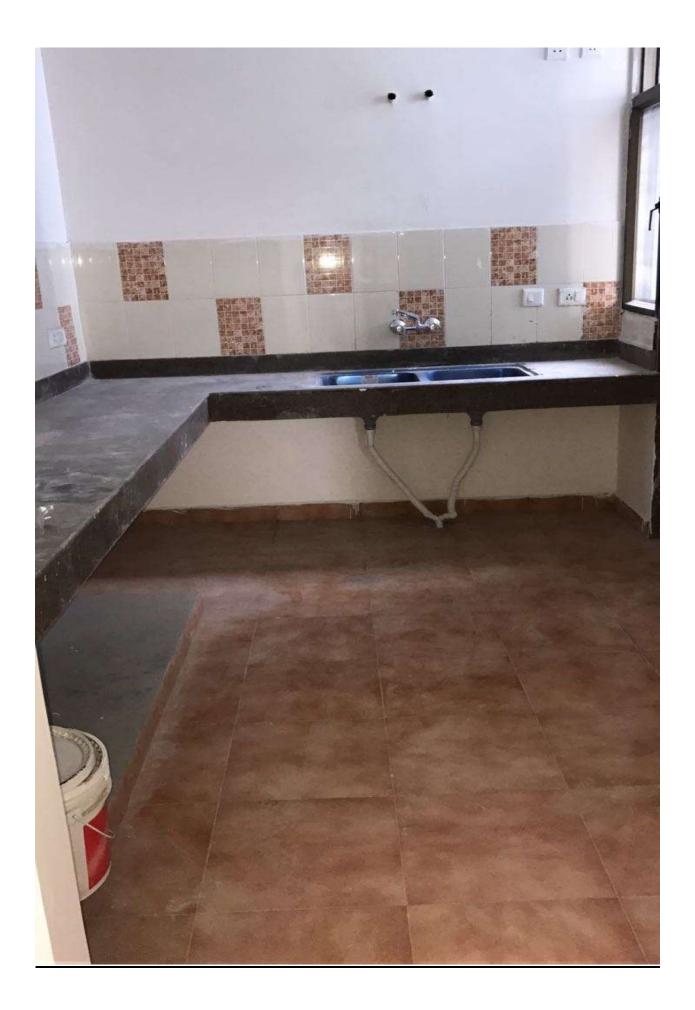

## **INTERNAL VIEW OF DUs BLOCK A1/A2**

### A1 & A2 BLOCKS- (overall completion 99.75 %)

Total Floors: - Stilt +9 Total Flats: - 106 (1350 SQ FT EACH)

**PROGRESS:** Rectification of External painting, minor repairs/rectifications works of aluminium works in progress. External painting of Block A would be undertaken during Aug 2017.