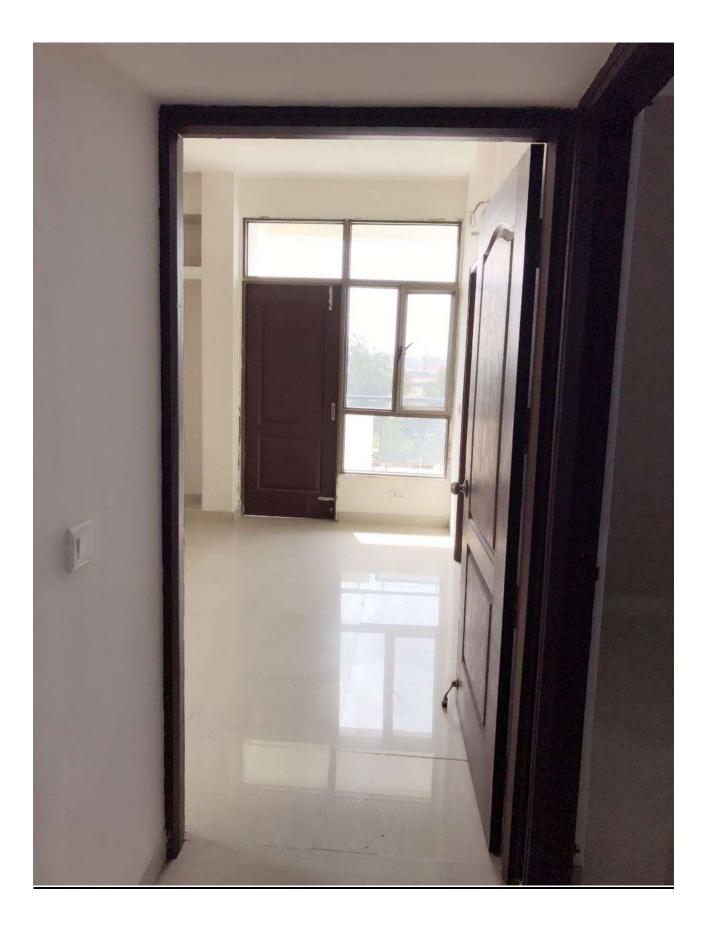

## **INTERNAL VIEW OF DUs BLOCK A1/A2**

### A1 & A2 BLOCKS- (overall completion 99.75 %)

Total Floors: - Stilt +9 Total Flats: - 106 (1350 SQ FT EACH)

**PROGRESS:** Rectification of External painting, minor repairs/rectifications works of aluminium works in progress. External painting of Block A would be undertaken during Aug 2017.