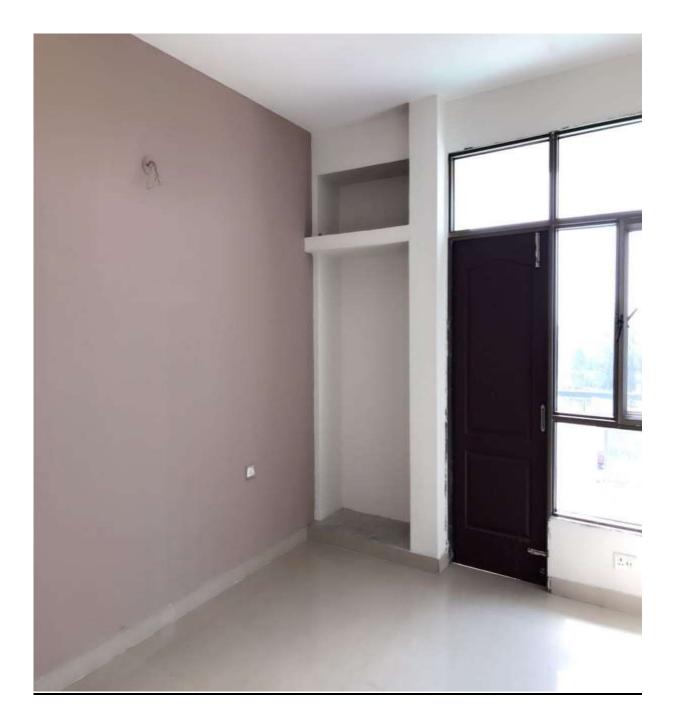

## **INTERNAL VIEW OF DUs BLOCK A1/A2**

### A1 & A2 BLOCKS- (overall completion 99.75 %)

Total Floors: - Stilt +9 Total Flats: - 106 (1350 SQ FT EACH)

**PROGRESS:** Rectification of External painting, minor repairs/rectifications works of aluminium works in progress. External painting of Block A would be undertaken during Aug 2017.