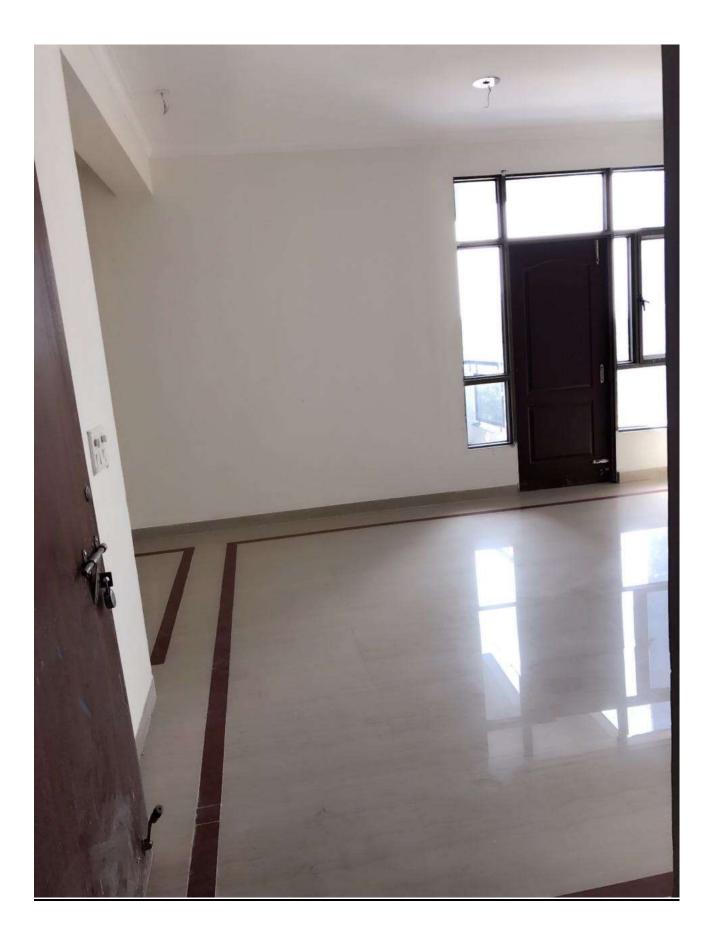

## **INTERNAL VIEW OF DUs BLOCK A1/A2**

### A1 & A2 BLOCKS- (overall completion 99.75 %)

Total Floors: - Stilt +9 Total Flats: - 106 (1350 SQ FT EACH)

**PROGRESS:** Rectification of External painting, minor repairs/rectifications works of aluminium works in progress. External painting of Block A would be undertaken during Aug 2017.