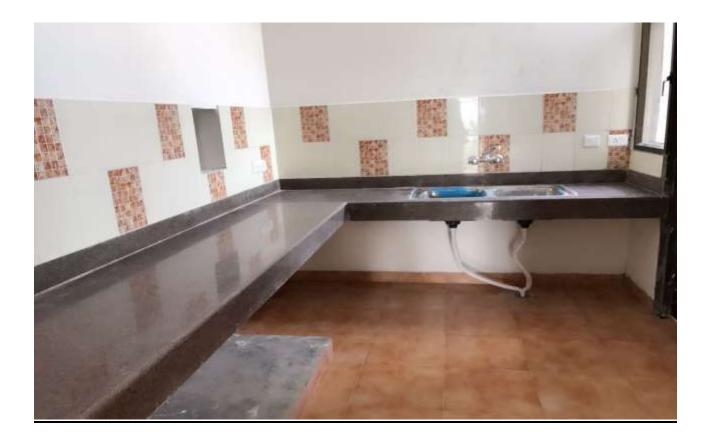

## **INTERNAL VIEW OF DUs BLOCK A1/A2**

### A1 & A2 BLOCKS- (overall completion 99.75 %)

Total Floors: - Stilt +9 Total Flats: - 106 (1350 SQ FT EACH)

**PROGRESS:** Rectification of External painting, minor repairs/rectifications works of aluminium works in progress. External painting of Block A would be undertaken during Aug 2017.