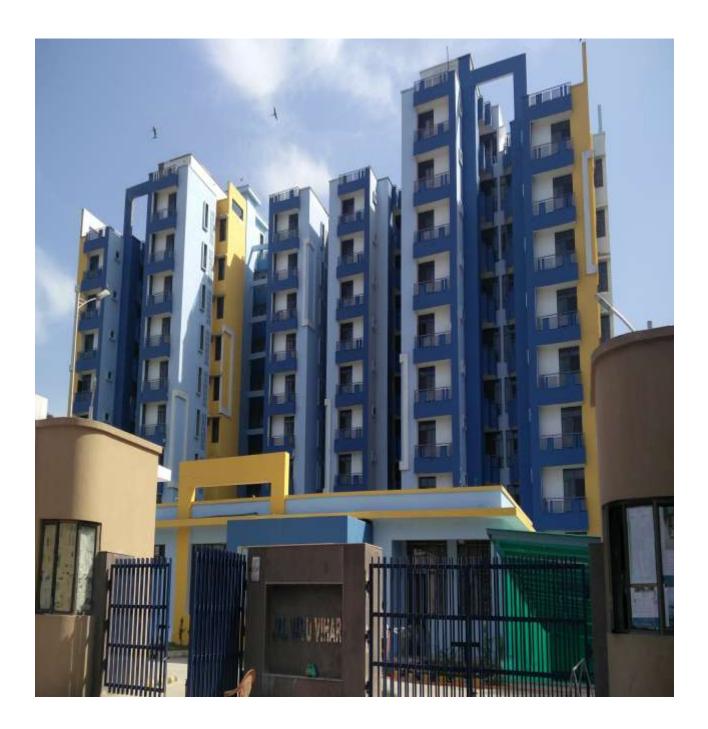

portant actions undertaken/ completed since last update of 15 Jun 17.

2. Till 15 Jul 17, ten allottees have registered their DUs physical possession of six DUs have also been given to the allottees.

3. Minor defects observed by allottees while taking over DUs have since been rectified.

4. Seepage observed in a few DUs while testing plumbing lines have also been rectified. Internal plaster / final coat in DUs would be undertaken after the same have been declared fit for occupation by PMC.

5. Allottees desirous of getting their DUs registered are requested to visit site on Tuesdays or Fridays, after completing other formalities in consultation with the Advocate. Authorized signatory from AFNHB would be available to accompany allottees on Tuesdays and Fridays.

# JAL VAYU VIHAR ENTRANCE



## **PANORAMIC VIEWS OF TOWERS**





# **PICTURE TAKEN WITH DRONE CAMERA**





## **INTERNAL VIEW OF DUs BLOCK A1/A2**































### A1 & A2 BLOCKS- (overall completion 99.75 %)

Total Floors: - Stilt +9 Total Flats: - 106 (1350 SQ FT EACH)

**PROGRESS:** Rectification of External painting, minor repairs/rectifications works of aluminium works in progress. External painting of Block A would be undertaken during Aug 2017.

# **INTERNAL VIEW OF BLOCK B 1**





# **B1- BLOCKS (overall completion 99.75%)**

Total Floors: - Stilt +8 Total Flats: - 48 (931 SQ FT)

**PROGRESS:** All works completed except final coat of external paint. Same has been planned during last week of Aug 2017.

# **COMMUNITY CENTRE**





# **BASEMENT PARKING**





## **Basement Parking- Progre