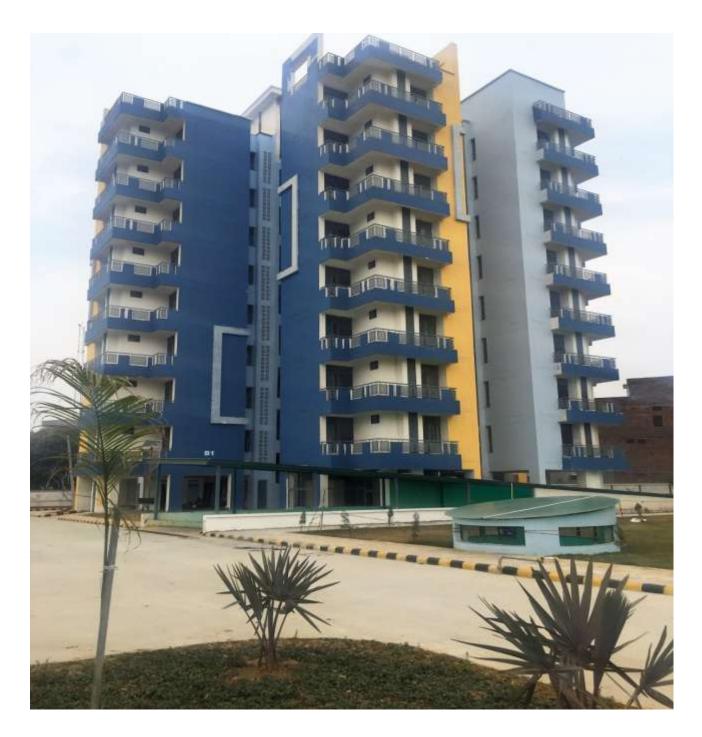

# **INTERNAL VIEW OF BLOCK B 1**

# **B1- BLOCKS (overall completion 99.75%)**

Total Floors: - Stilt +8 Total Flats: - 48 (931 SQ FT)

**PROGRESS:** All works completed except final coat of external paint. Same has been planned during last week of Aug 2017.