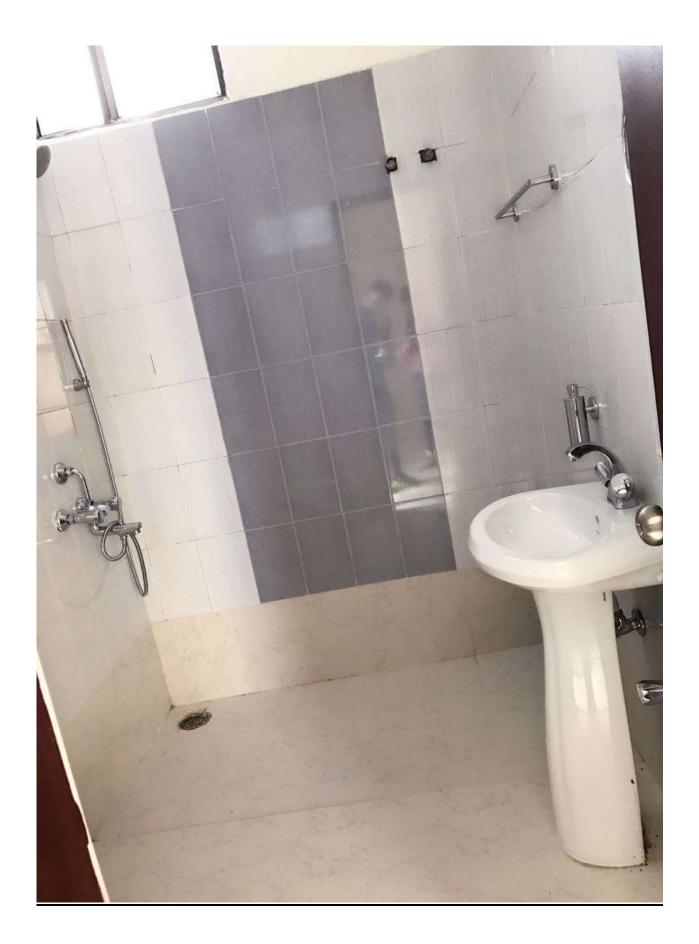

## **INTERNAL VIEW OF DUs BLOCK A1/A2**

### A1 & A2 BLOCKS- (overall completion 99.75 %)

Total Floors: - Stilt +9 Total Flats: - 106 (1350 SQ FT EACH)

**PROGRESS:** Rectification of External painting, minor repairs/rectifications works of aluminium works in progress. External painting of Block A would be undertaken during Aug 2017.