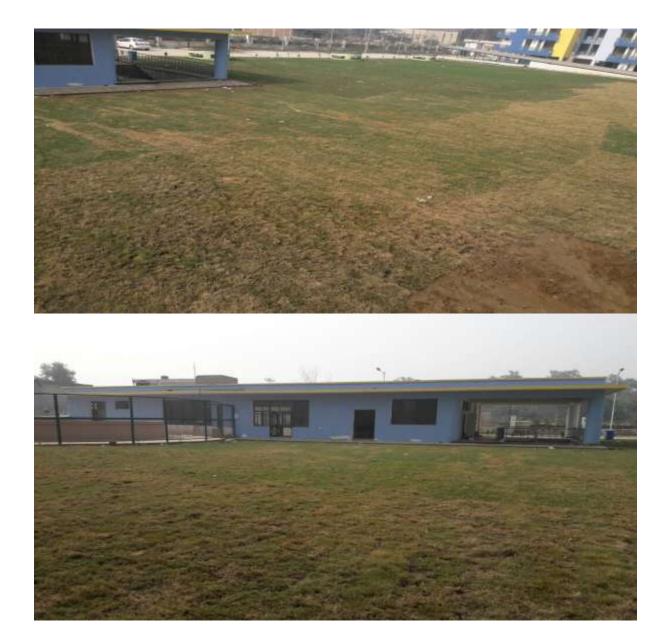

**





# **PICTURE TAKEN WITH DRONE CAMERA**





## **INTERNAL VIEW OF DUs BLOCK A1/A2**































### A1 & A2 BLOCKS- (overall completion 99.75 %)

Total Floors: - Stilt +9 Total Flats: - 106 (1350 SQ FT EACH)

**PROGRESS:** Rectification of External painting, minor repairs/rectifications works of aluminium works in progress. External painting of Block A would be undertaken during Aug 2017.

# **INTERNAL VIEW OF BLOCK B 1**





# **B1- BLOCKS (overall completion 99.75%)**

Total Floors: - Stilt +8 Total Flats: - 48 (931 SQ FT)

**PROGRESS:** All works completed except final coat of external paint. Same has been planned during last week of Aug 2017.

# **COMMUNITY CENTRE**





# **BASEMENT PARKING**





## **Basement Parking- Progress 99.75%**

# **LANDSCAPING**



# **SWIMMING POOL**



# ROAD WORK



# **SUB STATION**



# **STREET LIGHTS**