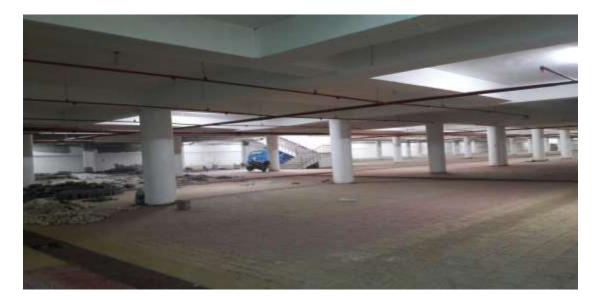

s.

# JAL VAYU VIHAR ENTRANCE



## **PANORAMIC VIEWS OF TOWERS**





# **PICTURE TAKEN WITH DRONE CAMERA**





## **INTERNAL VIEW OF DUs BLOCK A1/A2**































### A1 & A2 BLOCKS- (overall completion 99.75 %)

Total Floors: - Stilt +9 Total Flats: - 106 (1350 SQ FT EACH)

**PROGRESS:** Rectification of External painting, minor repairs/rectifications works of aluminium works in progress. External painting of Block A would be undertaken during Aug 2017.

# **INTERNAL VIEW OF BLOCK B 1**





# **B1- BLOCKS (overall completion 99.75%)**

Total Floors: - Stilt +8 Total Flats: - 48 (931 SQ FT)

**PROGRESS:** All works completed except final coat of external paint. Same has been planned during last week of Aug 2017.

# **COMMUNITY CENTRE**





# **BASEMENT PARKING**





## **Basement Parking- Progress 99.75%**

# **LANDSCAPING**



# **SWIMMING POOL**



# ROAD WORK



# **SUB STATION**



# **STREET LIGHTS**