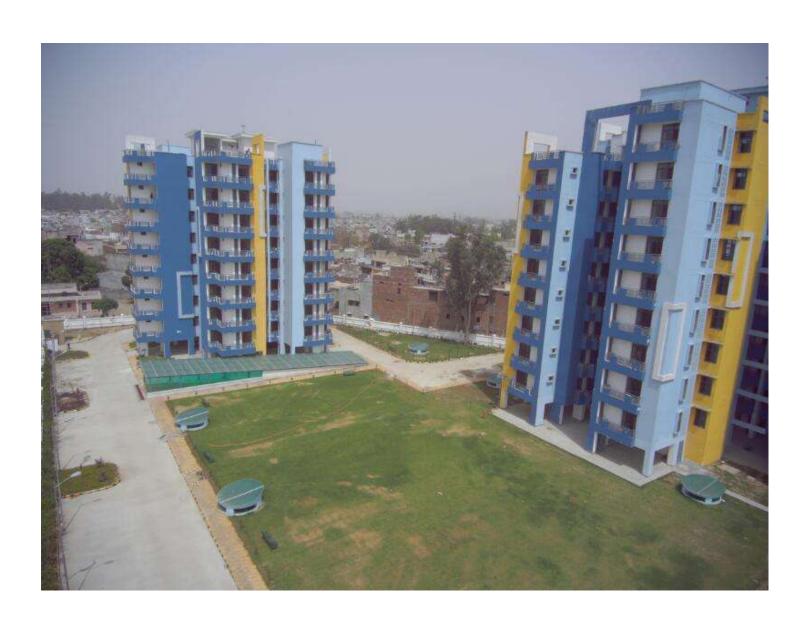

#### **PANORAMIC VIEW OF TOWERS**

#### A1 & A2 BLOCKS-(overall completion 99.75 %)

Total Floors: - Stilt +9

Total Flats: - 106 (1350 SQFT EACH)

PROGRESS: External painting, minor repairs/rectifications works of aluminium works, is in progress. The final polishing of Udaipur Green Marble in common areas of both block A1 and A2 completed. Fixing of Udaipur green in window sill of Master Bedrooms also completed.