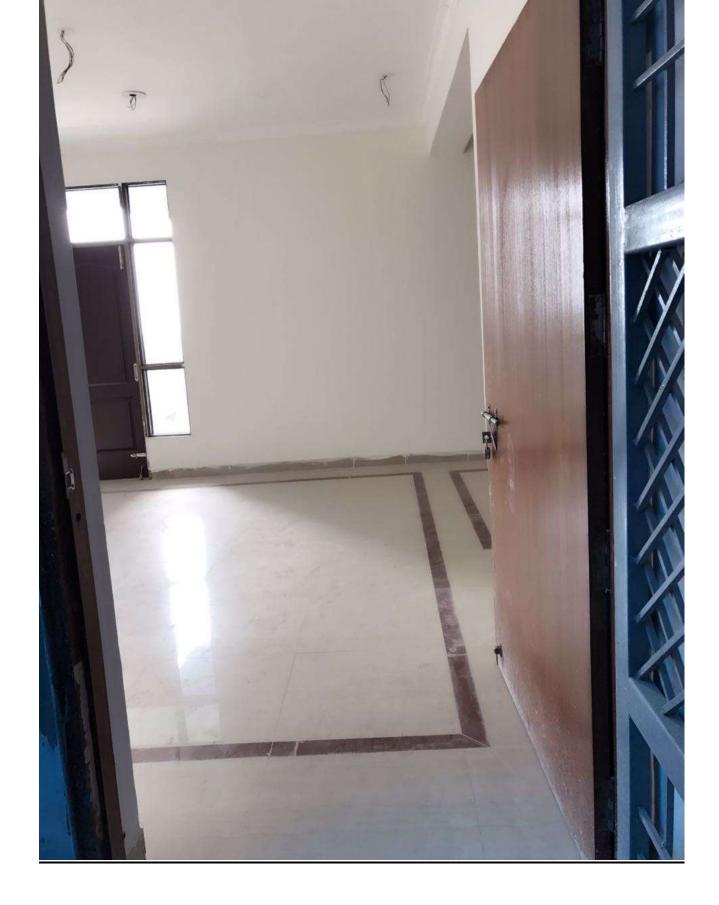

# **INTERNAL VIEW OF DUS BLOCK A1/A2**

#### A1 & A2 BLOCKS-(overall completion 99.75 %)

Total Floors: - Stilt +9

Total Flats: - 106 (1350 SQFT EACH)

PROGRESS: External painting, minor repairs/rectifications works of aluminium works, is in progress. The final polishing of Udaipur Green Marble in common areas of both block A1 and A2 completed. Fixing of Udaipur green in window sill of Master Bedrooms also completed.