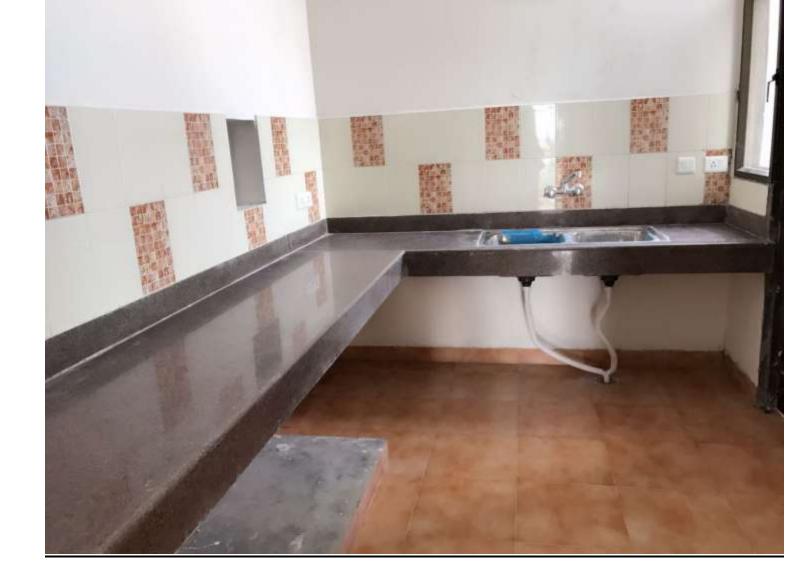

# **INTERNAL VIEW OF DUS BLOCK A1/A2**

#### A1 & A2 BLOCKS-(overall completion 99.75 %)

Total Floors: - Stilt +9

Total Flats: - 106 (1350 SQFT EACH)

PROGRESS: External painting, minor repairs/rectifications works of aluminium works, is in progress. The final polishing of Udaipur Green Marble in common areas of both block A1 and A2 completed. Fixing of Udaipur green in window sill of Master Bedrooms also completed.