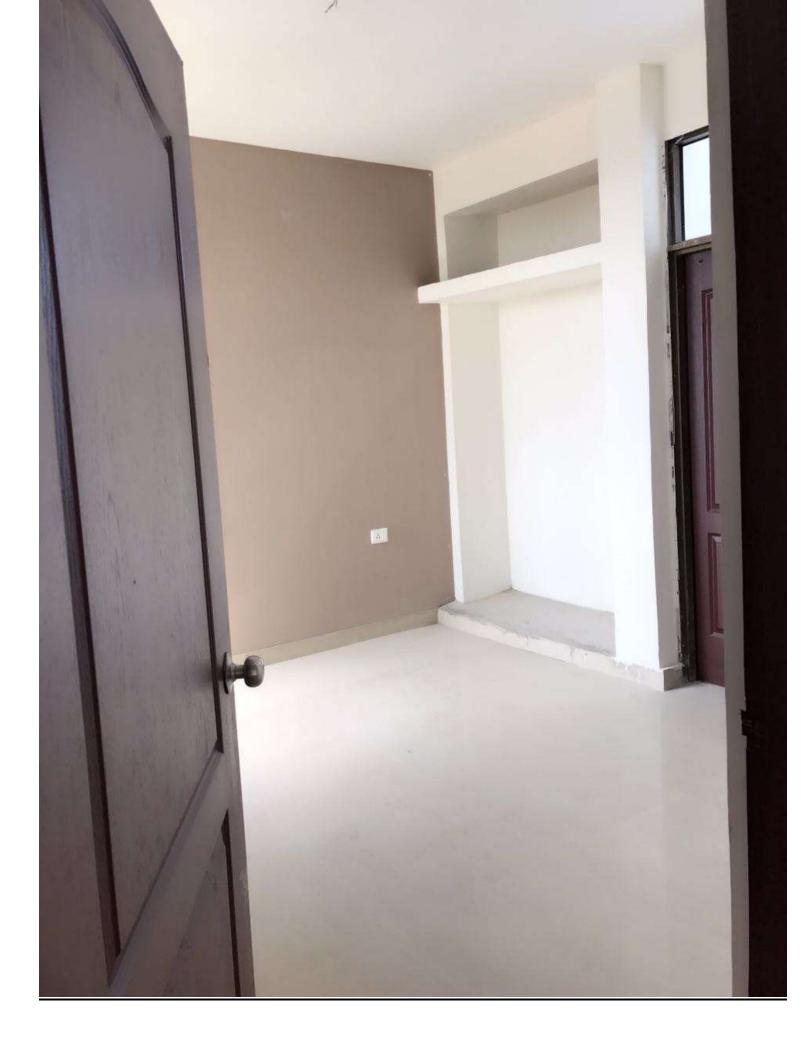

# **INTERNAL VIEW OF DUS BLOCK A1/A2**

#### A1 & A2 BLOCKS-(overall completion 99.75 %)

Total Floors: - Stilt +9

Total Flats: - 106 (1350 SQFT EACH)

PROGRESS: External painting, minor repairs/rectifications works of aluminium works, is in progress. The final polishing of Udaipur Green Marble in common areas of both block A1 and A2 completed. Fixing of Udaipur green in window sill of Master Bedrooms also completed.