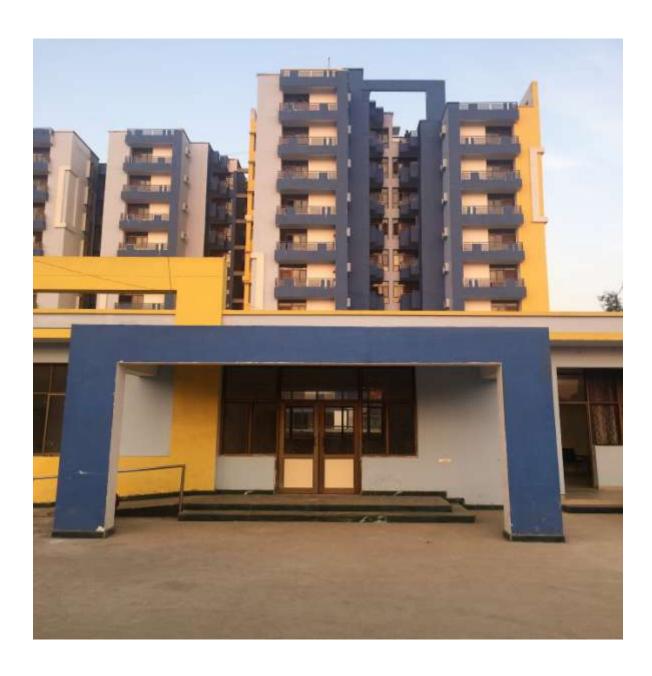

C VIEW OF TOWERS**









# **INTERNAL VIEW OF DUS BLOCK A1/A2**































#### A1 & A2 BLOCKS-(overall completion 99.75 %)

Total Floors: - Stilt +9

Total Flats: - 106 (1350 SQFT EACH)

PROGRESS: External painting, minor repairs/rectifications works of aluminium works, is in progress. The final polishing of Udaipur Green Marble in common areas of both block A1 and A2 completed. Fixing of Udaipur green in window sill of Master Bedrooms also completed.

Deep cleaning of A1 block is in progress.

# **INTERNAL VIEW OF BLOCK B 1**





#### **B1- BLOCK (overall completion 99.75%)**

Total Floors: - Stilt +8

Total Flats: - 48 (931 SQ FT)

**PROGRESS:** All works completed and DU's ready for handing over. Deep cleaning of all DU's also completed

# **COMMUNITY CENTRE**







# **WORK COMPLETED**

#### **BASEMENT PARKING**





**Basement Parking- Progress 99.75%** 

#### **LANDSCAPING**



#### **WORK COMPLETED**

# **SWIMMING POOL**



**WORK COMPLETED** 

#### **ROAD WORK**



#### **WORK COMPLETED**

#### **SUB STATION**



**WORK COMPLETED** 

# **STREET LIGHTS**



**WORK COMPLETED**