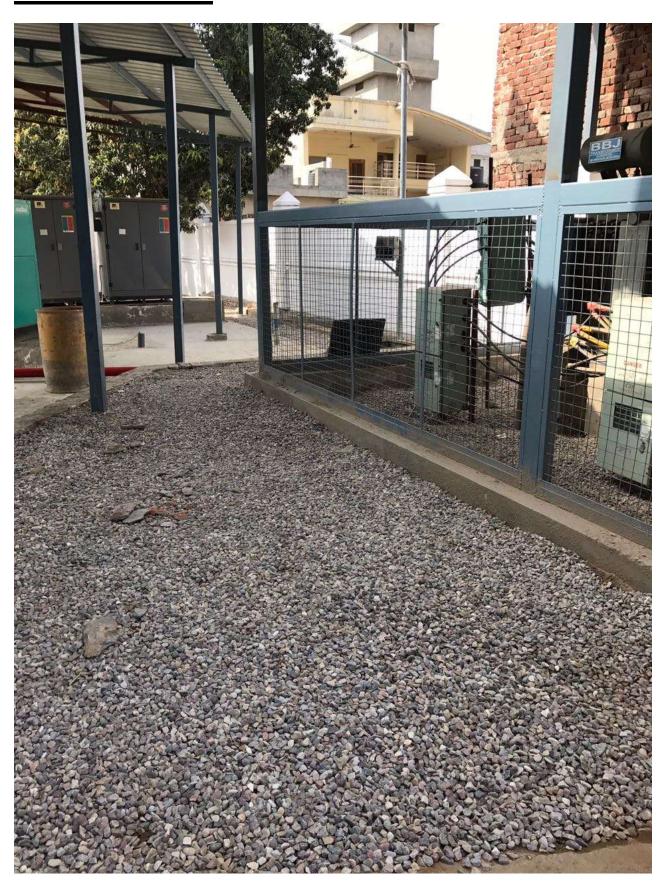

cations works of aluminium works, is in progress. The final polishing of Udaipur Green Marble in common areas of both block A1 and A2 completed. Fixing of Udaipur green in window sill of Master Bedrooms also completed.

Deep cleaning of A1 block is in progress.

# **INTERNAL VIEW OF BLOCK B 1**





#### **B1- BLOCK (overall completion 99.75%)**

Total Floors: - Stilt +8

Total Flats: - 48 (931 SQ FT)

**PROGRESS:** All works completed and DU's ready for handing over. Deep cleaning of all DU's also completed

# **COMMUNITY CENTRE**







# **WORK COMPLETED**

#### **BASEMENT PARKING**





**Basement Parking- Progress 99.75%** 

#### **LANDSCAPING**



#### **WORK COMPLETED**

# **SWIMMING POOL**



**WORK COMPLETED** 

#### **ROAD WORK**



#### **WORK COMPLETED**

#### **SUB STATION**



**WORK COMPLETED** 

# **STREET LIGHTS**



**WORK COMPLETED**