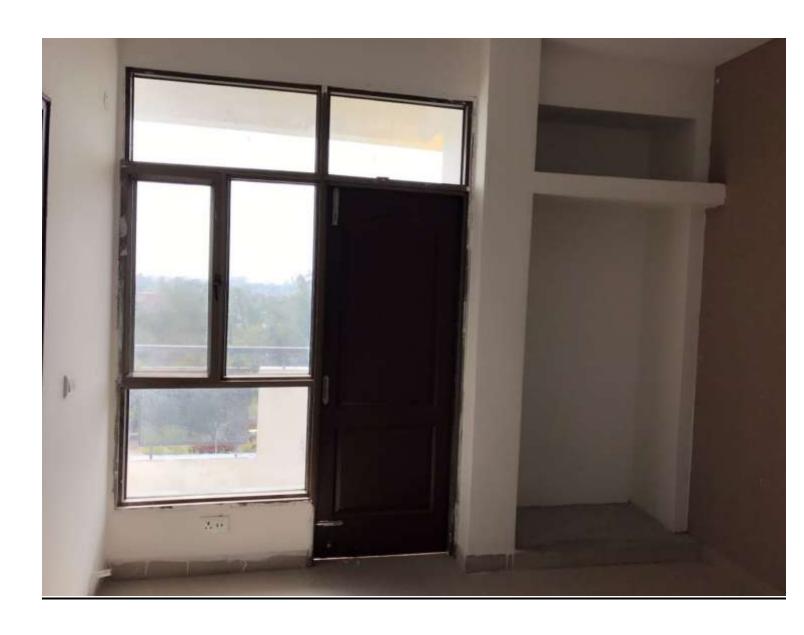

# **INTERNAL VIEW OF DUS BLOCK A1/A2**

#### A1 & A2 BLOCKS-(overall completion 99.75 %)

Total Floors: - Stilt +9

Total Flats: - 106 (1350 SQFT EACH)

PROGRESS: External painting, minor repairs/rectifications works of aluminium works, is in progress. The final polishing of Udaipur Green Marble in common areas of both block A1 and A2 completed. Fixing of Udaipur green in window sill of Master Bedrooms also completed.