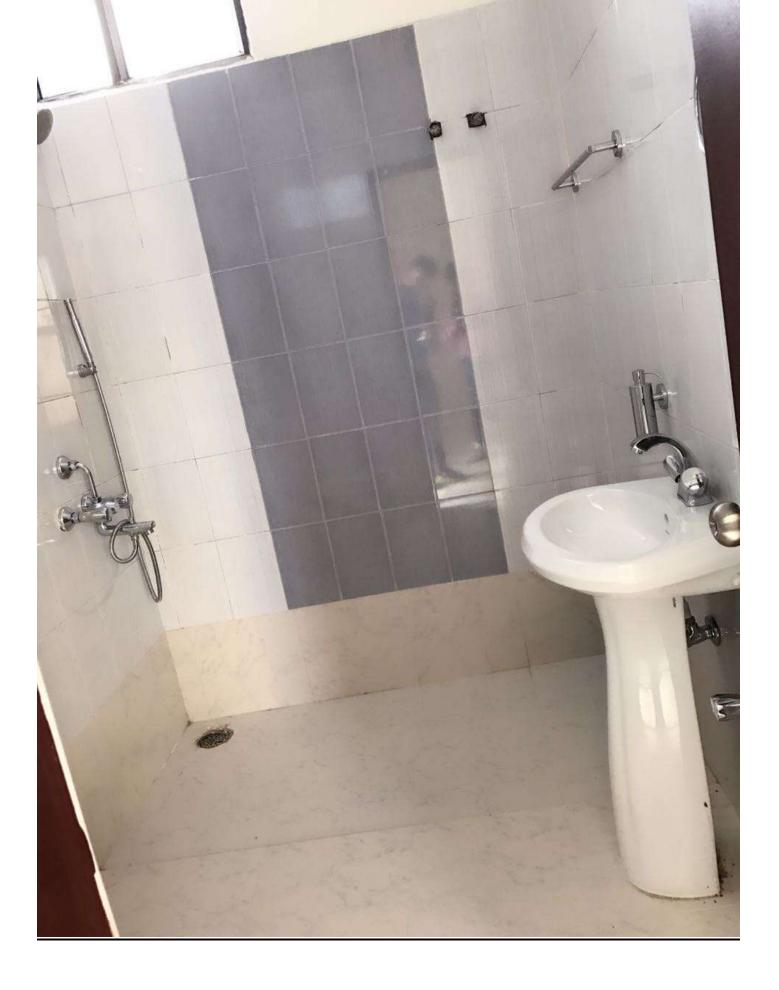

# **INTERNAL VIEW OF DUS BLOCK A1/A2**

#### A1 & A2 BLOCKS-(overall completion 99.75 %)

Total Floors: - Stilt +9

Total Flats: - 106 (1350 SQFT EACH)

PROGRESS: External painting, minor repairs/rectifications works of aluminium works, is in progress. The final polishing of Udaipur Green Marble in common areas of both block A1 and A2 completed. Fixing of Udaipur green in window sill of Master Bedrooms also completed.