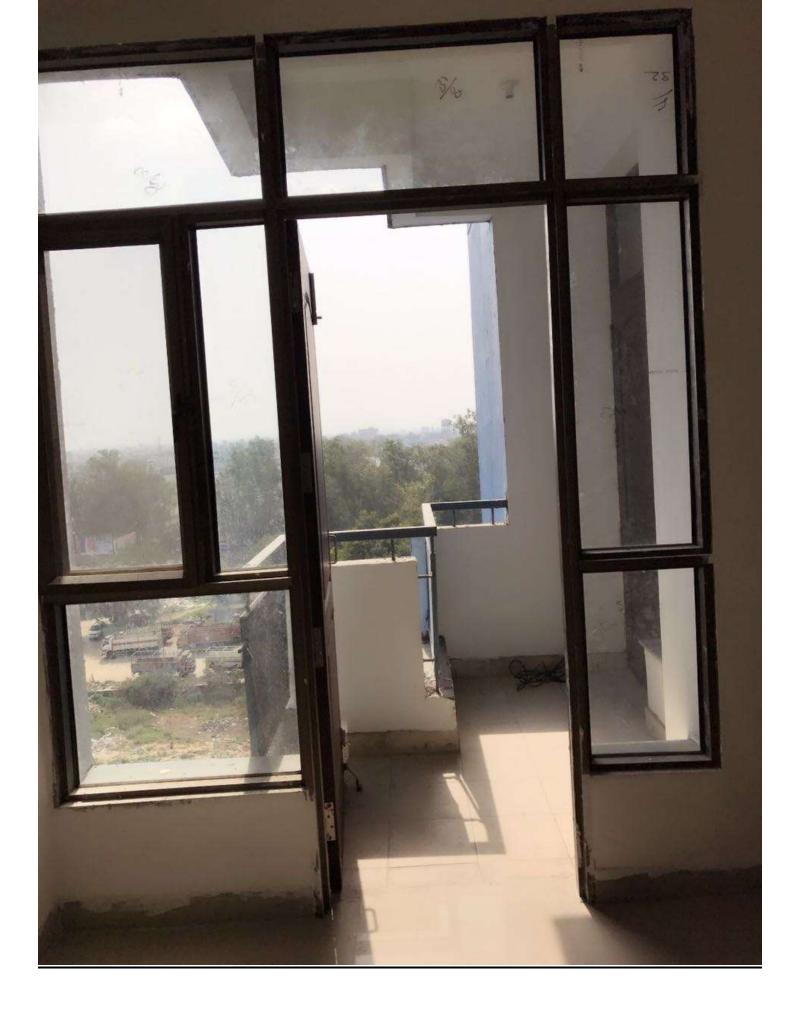

# **INTERNAL VIEW OF DUS BLOCK A1/A2**

#### A1 & A2 BLOCKS-(overall completion 99.75 %)

Total Floors: - Stilt +9

Total Flats: - 106 (1350 SQFT EACH)

PROGRESS: External painting, minor repairs/rectifications works of aluminium works, is in progress. The final polishing of Udaipur Green Marble in common areas of both block A1 and A2 completed. Fixing of Udaipur green in window sill of Master Bedrooms also completed.