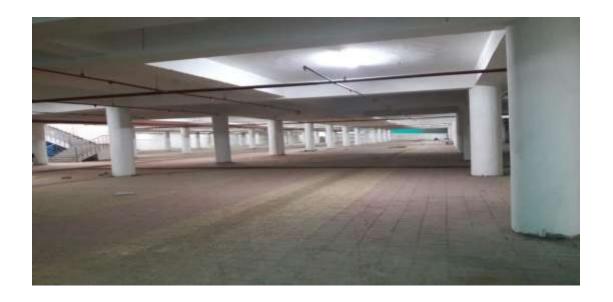

OCK A1/A2**































#### A1 & A2 BLOCKS-(overall completion 99.75 %)

Total Floors: - Stilt +9

Total Flats: - 106 (1350 SQFT EACH)

PROGRESS: External painting, minor repairs/rectifications works of aluminium works, is in progress. The final polishing of Udaipur Green Marble in common areas of both block A1 and A2 completed. Fixing of Udaipur green in window sill of Master Bedrooms also completed.

Deep cleaning of A1 block is in progress.

# **INTERNAL VIEW OF BLOCK B 1**





#### **B1- BLOCK (overall completion 99.75%)**

Total Floors: - Stilt +8

Total Flats: - 48 (931 SQ FT)

**PROGRESS:** All works completed and DU's ready for handing over. Deep cleaning of all DU's also completed

# **COMMUNITY CENTRE**







# **WORK COMPLETED**

#### **BASEMENT PARKING**





**Basement Parking- Progress 99.75%** 

#### **LANDSCAPING**



#### **WORK COMPLETED**

# **SWIMMING POOL**



**WORK COMPLETED** 

#### **ROAD WORK**



#### **WORK COMPLETED**

#### **SUB STATION**



**WORK COMPLETED** 

# **STREET LIGHTS**



**WORK COMPLETED**