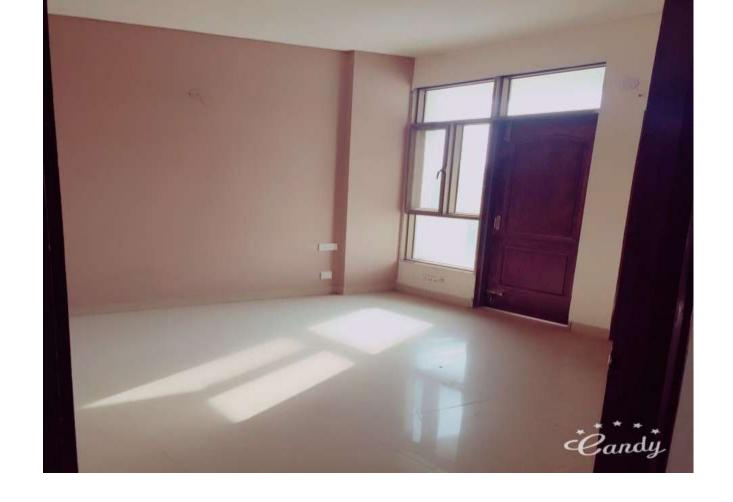

# **INTERNAL VIEW OF DUS BLOCK A1/A2**

#### A1 & A2 BLOCKS-(overall completion 99.75 %)

Total Floors: - Stilt +9

Total Flats: - 106 (1350 SQFT EACH)

PROGRESS: External painting, minor repairs/rectifications works of aluminium works, is in progress. The final polishing of Udaipur Green Marble in common areas of both block A1 and A2 completed. Fixing of Udaipur green in window sill of Master Bedrooms also completed.

Deep cleaning of A1 block is in progress.