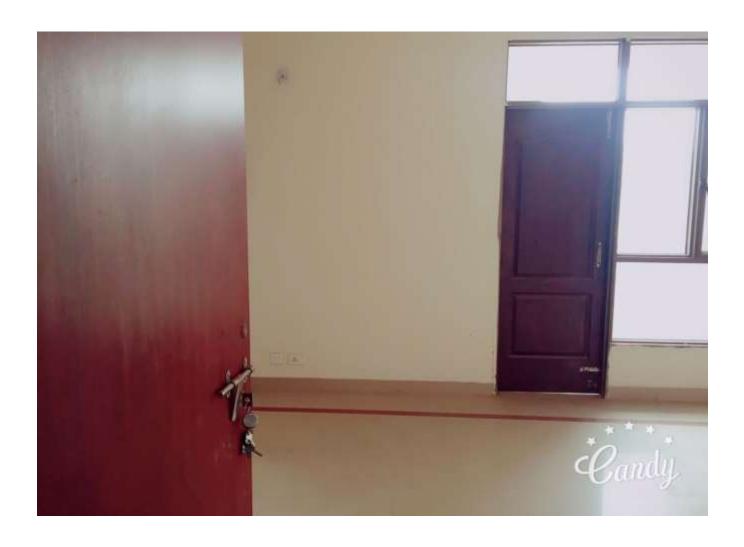

# **INTERNAL VIEW OF DUS BLOCK A1/A2**

#### A1 & A2 BLOCKS-(overall completion 99.75 %)

Total Floors: - Stilt +9

Total Flats: - 106 (1350 SQFT EACH)

PROGRESS: External painting, minor repairs/rectifications works of aluminium works, is in progress. The final polishing of Udaipur Green Marble in common areas of both block A1 and A2 completed. Fixing of Udaipur green in window sill of Master Bedrooms also completed.

Deep cleaning of A1 block is in progress.