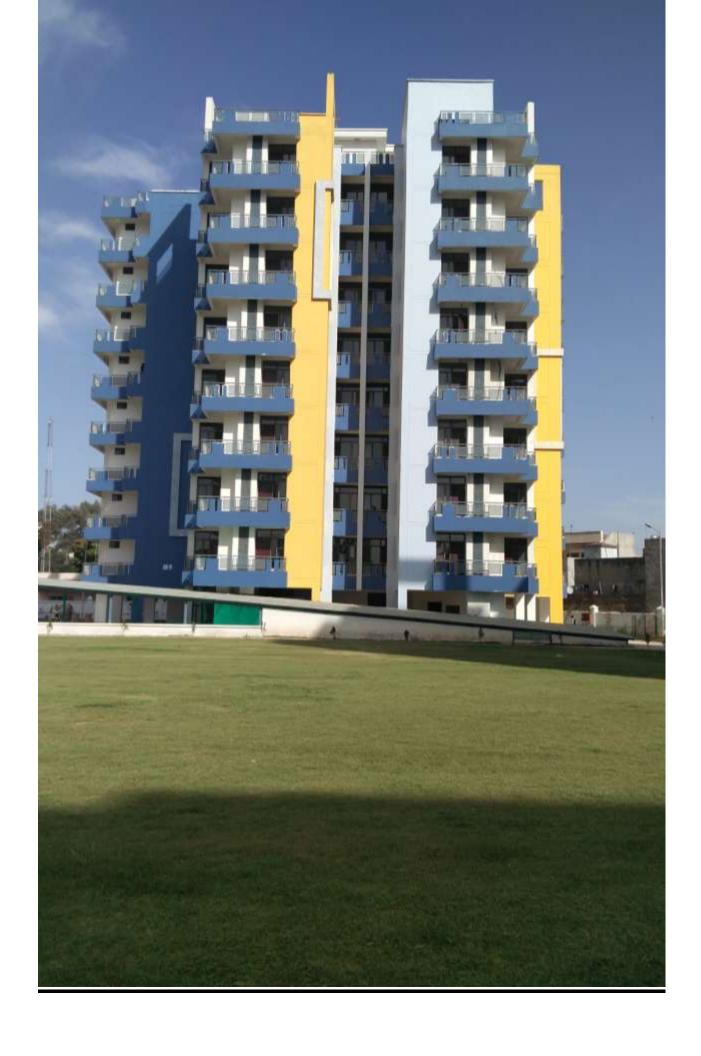

# **INTERNAL VIEW OF DUS BLOCK A1/A2**

#### A1 & A2 BLOCKS-(overall completion 99.75 %)

Total Floors: - Stilt +9

Total Flats: - 106 (1350 SQFT EACH)

PROGRESS: External painting, minor repairs/rectifications works of aluminium works, is in progress. The final polishing of Udaipur Green Marble in common areas of both block A1 and A2 completed. Fixing of Udaipur green in window sill of Master Bedrooms also completed.