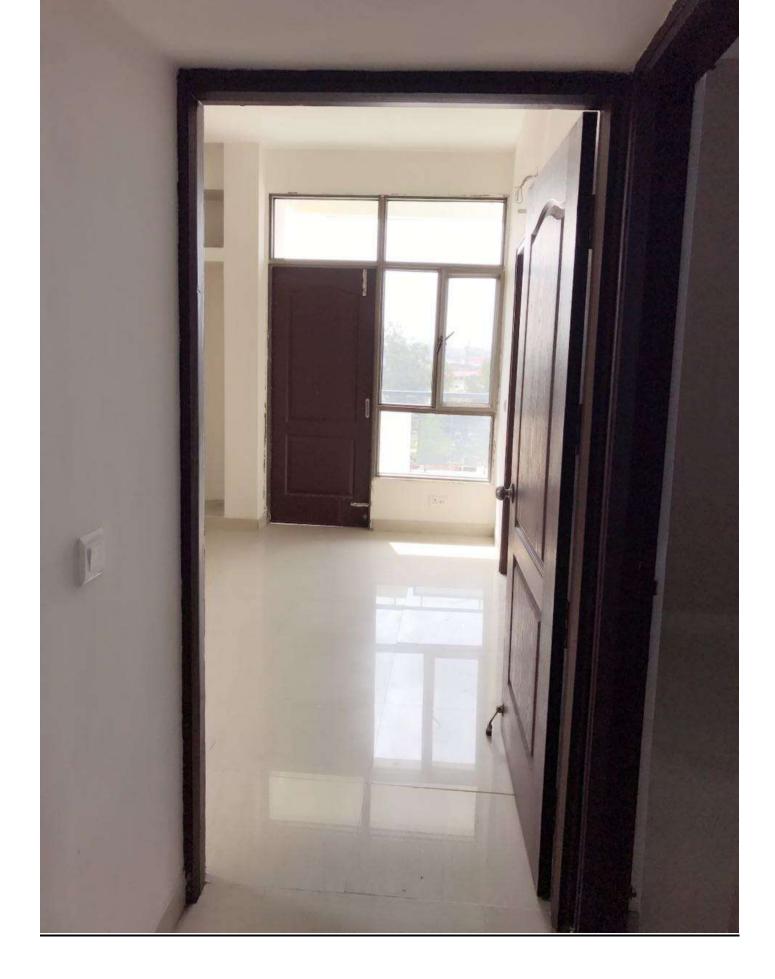

# **INTERNAL VIEW OF DUS BLOCK A1/A2**

#### A1 & A2 BLOCKS-(overall completion 99.75 %)

Total Floors: - Stilt +9

Total Flats: - 106 (1350 SQFT EACH)

PROGRESS: External painting, minor repairs/rectifications works of aluminium works, is in progress. The final polishing of Udaipur Green Marble in common areas of both block A1 and A2 completed. Fixing of Udaipur green in window sill of Master Bedrooms also completed.