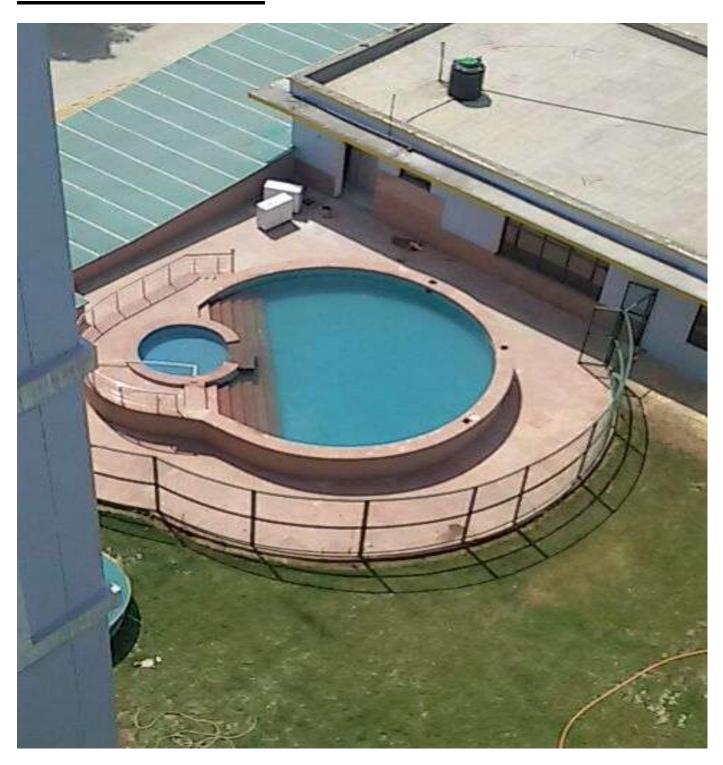

+9

Total Flats: - 106 (1350 SQFT EACH)

PROGRESS: External painting, minor repairs/rectifications works of aluminium works, is in progress. The final polishing of Udaipur Green Marble in common areas of both block A1 and A2 completed. Fixing of Udaipur green in window sill of Master Bedrooms also completed.

Deep cleaning of A1 block is in progress.

# **INTERNAL VIEW OF BLOCK B 1**





#### **B1- BLOCK (overall completion 99.75%)**

Total Floors: - Stilt +8

Total Flats: - 48 (931 SQ FT)

**PROGRESS:** All works completed and DU's ready for handing over. Deep cleaning of all DU's also completed

# **COMMUNITY CENTRE**







# **WORK COMPLETED**

#### **BASEMENT PARKING**





**Basement Parking- Progress 99.75%** 

#### **LANDSCAPING**



#### **WORK COMPLETED**

# **SWIMMING POOL**



**WORK COMPLETED** 

#### **ROAD WORK**



#### **WORK COMPLETED**

#### **SUB STATION**



**WORK COMPLETED** 

# **STREET LIGHTS**



**WORK COMPLETED**