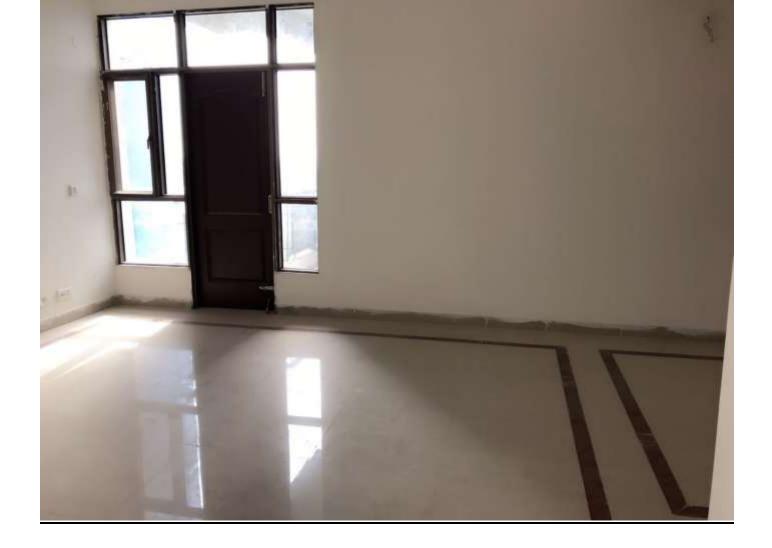

# **INTERNAL VIEW OF DUS BLOCK A1/A2**

#### A1 & A2 BLOCKS-(overall completion 99.75 %)

Total Floors: - Stilt +9

Total Flats: - 106 (1350 SQFT EACH)

PROGRESS: External painting, minor repairs/rectifications works of aluminium works, is in progress. The final polishing of Udaipur Green Marble in common areas of both block A1 and A2 completed. Fixing of Udaipur green in window sill of Master Bedrooms also completed.