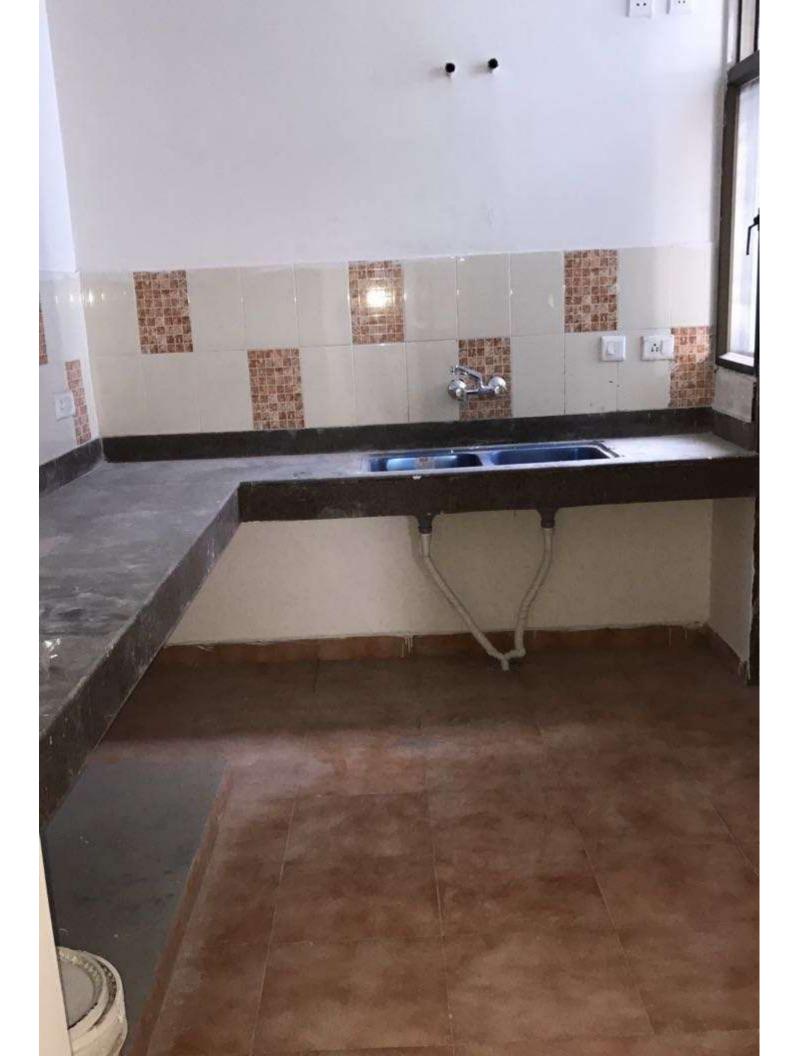

# **INTERNAL VIEW OF DUS BLOCK A1/A2**

#### A1 & A2 BLOCKS-(overall completion 99.75 %)

Total Floors: - Stilt +9

Total Flats: - 106 (1350 SQFT EACH)

PROGRESS: External painting, minor repairs/rectifications works of aluminium works, is in progress. The final polishing of Udaipur Green Marble in common areas of both block A1 and A2 completed. Fixing of Udaipur green in window sill of Master Bedrooms also completed.