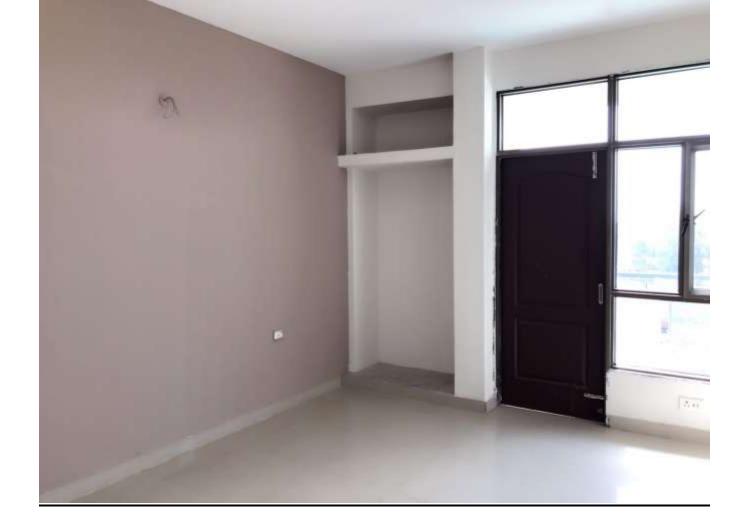

# **INTERNAL VIEW OF DUS BLOCK A1/A2**

#### A1 & A2 BLOCKS-(overall completion 99.75 %)

Total Floors: - Stilt +9

Total Flats: - 106 (1350 SQFT EACH)

PROGRESS: External painting, minor repairs/rectifications works of aluminium works, is in progress. The final polishing of Udaipur Green Marble in common areas of both block A1 and A2 completed. Fixing of Udaipur green in window sill of Master Bedrooms also completed.