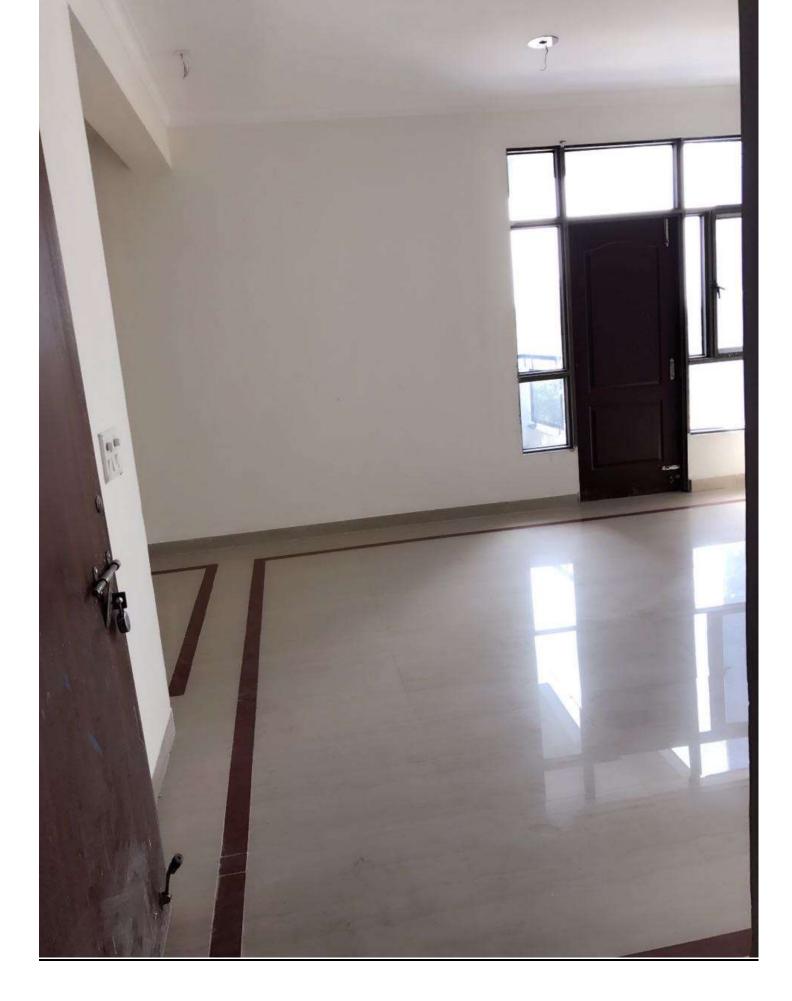

# **INTERNAL VIEW OF DUS BLOCK A1/A2**

#### A1 & A2 BLOCKS-(overall completion 99.75 %)

Total Floors: - Stilt +9

Total Flats: - 106 (1350 SQFT EACH)

PROGRESS: External painting, minor repairs/rectifications works of aluminium works, is in progress. The final polishing of Udaipur Green Marble in common areas of both block A1 and A2 completed. Fixing of Udaipur green in window sill of Master Bedrooms also completed.