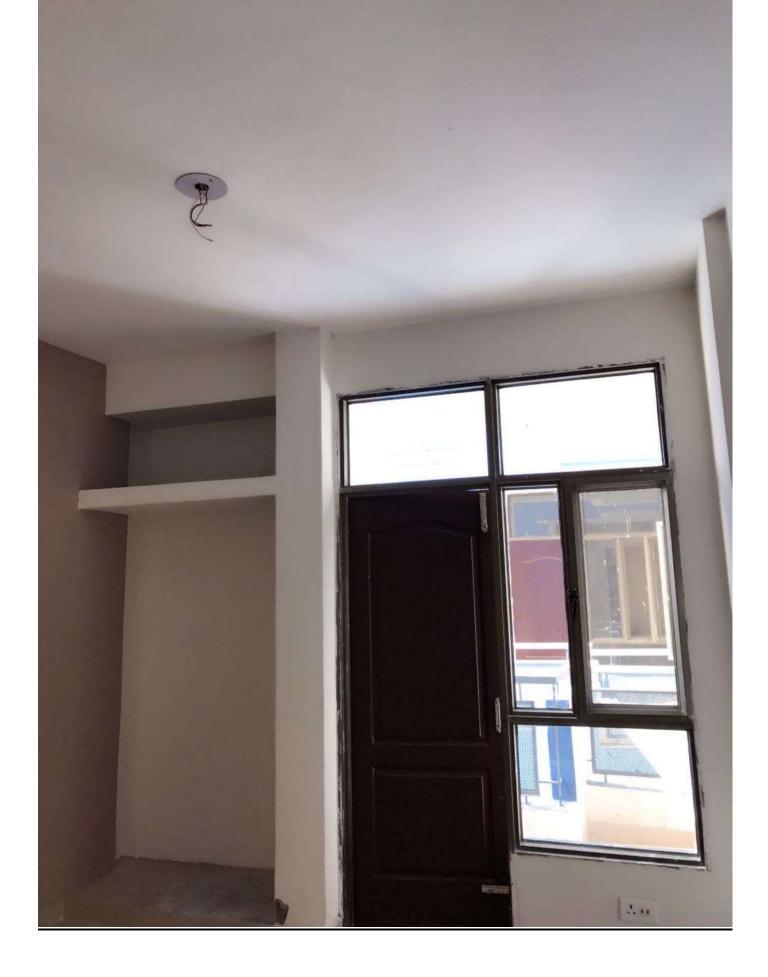

# **INTERNAL VIEW OF DUS BLOCK A1/A2**

#### A1 & A2 BLOCKS-(overall completion 99.75 %)

Total Floors: - Stilt +9

Total Flats: - 106 (1350 SQFT EACH)

PROGRESS: External painting, minor repairs/rectifications works of aluminium works, is in progress. The final polishing of Udaipur Green Marble in common areas of both block A1 and A2 completed. Fixing of Udaipur green in window sill of Master Bedrooms also completed.