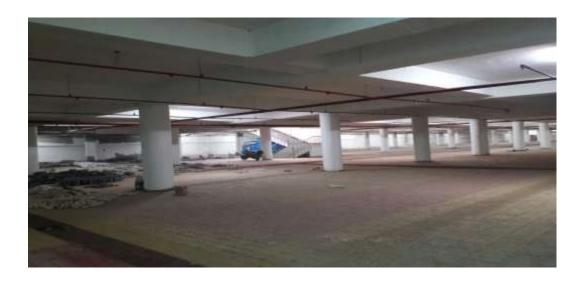

K A1/A2**































#### A1 & A2 BLOCKS-(overall completion 99.75 %)

Total Floors: - Stilt +9

Total Flats: - 106 (1350 SQFT EACH)

PROGRESS: External painting, minor repairs/rectifications works of aluminium works, is in progress. The final polishing of Udaipur Green Marble in common areas of both block A1 and A2 completed. Fixing of Udaipur green in window sill of Master Bedrooms also completed.

Deep cleaning of A1 block is in progress.

# **INTERNAL VIEW OF BLOCK B 1**





#### **B1- BLOCK (overall completion 99.75%)**

Total Floors: - Stilt +8

Total Flats: - 48 (931 SQ FT)

**PROGRESS:** All works completed and DU's ready for handing over. Deep cleaning of all DU's also completed

# **COMMUNITY CENTRE**







# **WORK COMPLETED**

#### **BASEMENT PARKING**





**Basement Parking- Progress 99.75%** 

#### **LANDSCAPING**



#### **WORK COMPLETED**

# **SWIMMING POOL**



**WORK COMPLETED** 

#### **ROAD WORK**



#### **WORK COMPLETED**

#### **SUB STATION**



**WORK COMPLETED** 

# **STREET LIGHTS**



**WORK COMPLETED**