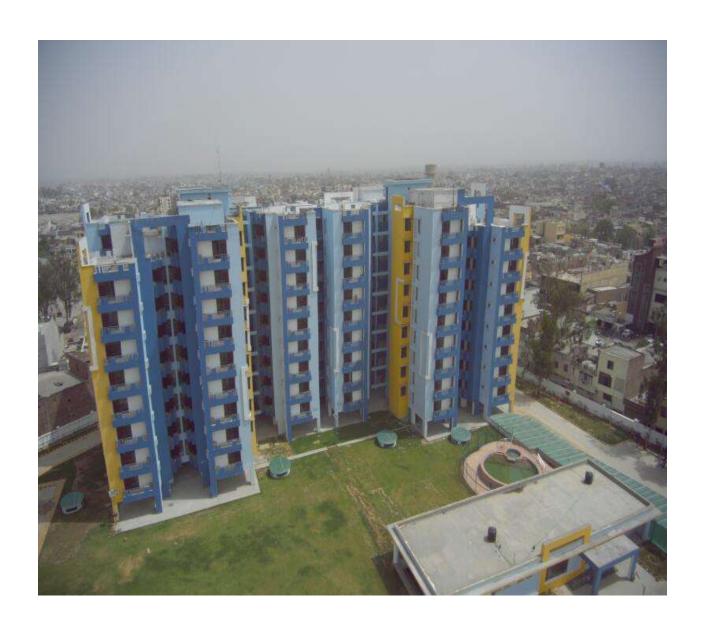

ctifications at site no major activities were undertaken since last Project Web update.
- 2. Fresh Registration of DUs by the allottees has been suspended pending issuance of Punjab Govt. formal notification of three percent reduction in stamp duty.
- 3. Move of first allottee in JVV planned end of this month.
- **4.** External final painting has been planned during **Aug end after** monsoons recedes.
- 5. Allottees desirous of getting their DUs registered are requested to visit site on Tuesdays or Fridays, after completing other formalities in consultation with the Advocate. Authorised signatory from AFNHB would be available to accompany allottees on Tuesdays and Fridays.

# PROGRESS JALANDHAR PROJECT AS ON 16 Aug 17

#### JAL VAYU VIHAR ENTRANCE



#### **PANORAMIC VIEW OF TOWERS**









# **INTERNAL VIEW OF DUS BLOCK A1/A2**































#### A1 & A2 BLOCKS-(overall completion 99.75 %)

Total Floors: - Stilt +9

Total Flats: - 106 (1350 SQFT EACH)

PROGRESS: External painting, minor repairs/rectifications works of aluminium works, is in progress. The final polishing of Udaipur Green Marble in common areas of both block A1 and A2 completed. Fixing of Udaipur green in window sill of Master Bedrooms also completed.

Deep cleaning of A1 block is in progress.

# **INTERNAL VIEW OF BLOCK B 1**





#### **B1- BLOCK (overall completion 99.75%)**

Total Floors: - Stilt +8

Total Flats: - 48 (931 SQ FT)

**PROGRESS:** All works completed and DU's ready for handing over. Deep cleaning of all DU's also completed

# **COMMUNITY CENTRE**







# **WORK COMPLETED