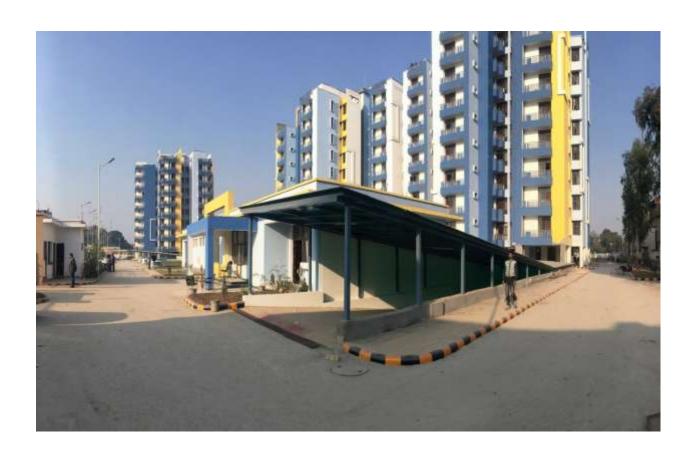

ROGRESS: External painting, minor repairs/rectifications works of aluminium works, is in progress. The final polishing of Udaipur Green Marble in common areas of both block A1 and A2 completed. Fixing of Udaipur green in window sill of Master Bedrooms also completed.

Deep cleaning of A1 block is in progress.

# **INTERNAL VIEW OF BLOCK B 1**





#### **B1- BLOCK (overall completion 99.75%)**

Total Floors: - Stilt +8

Total Flats: - 48 (931 SQ FT)

**PROGRESS:** All works completed and DU's ready for handing over. Deep cleaning of all DU's also completed

# **COMMUNITY CENTRE**







# **WORK COMPLETED**

#### **BASEMENT PARKING**





**Basement Parking- Progress 99.75%** 

#### **LANDSCAPING**



#### **WORK COMPLETED**

# **SWIMMING POOL**



**WORK COMPLETED** 

#### **ROAD WORK**



#### **WORK COMPLETED**

#### **SUB STATION**



**WORK COMPLETED** 

# **STREET LIGHTS**



**WORK COMPLETED**