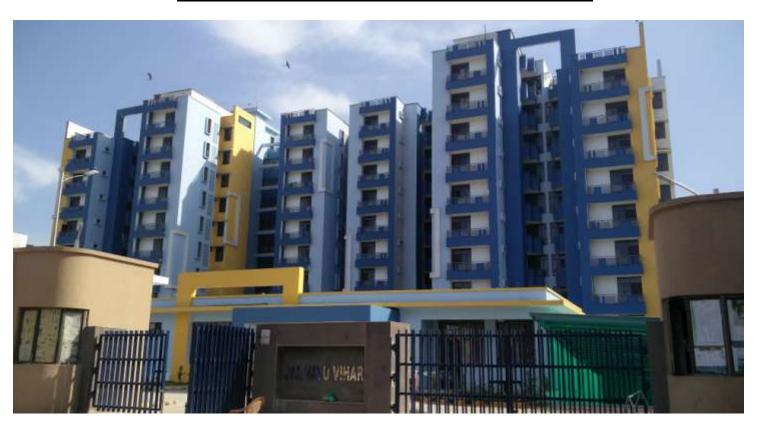

UPDATE

- 1. Except for minor defects rectifications at site no major activities were undertaken since last Project Web update.
- 2. Fresh Registration of DUs by the allottees has been suspended pending issuance of Punjab Govt. formal notification of three percent reduction in stamp duty.
- 3. Move of first allottee in JVV planned end of this month.
- **4.** External final painting has been planned during **Aug end after** monsoons recedes.
- 5. Allottees desirous of getting their DUs registered are requested to visit site on Tuesdays or Fridays, after completing other formalities in consultation with the Advocate. Authorised signatory from AFNHB would be available to accompany allottees on Tuesdays and Fridays.

# PROGRESS JALANDHAR PROJECT AS ON 16 Aug 17

#### JAL VAYU VIHAR ENTRANCE



#### **PANORAMIC VIEW OF TOWERS**









# **INTERNAL VIEW OF DUS BLOCK A1/A2**































#### A1 & A2 BLOCKS-(overall completion 99.75 %)

Total Floors: - Stilt +9

Total Flats: - 106 (1350 SQFT EACH)

PROGRESS: External painting, minor repairs/rectifications works of aluminium works, is in progress. The final polishing of Udaipur Green Marble in common areas of both block A1 and A2 completed. Fixing of Udaipur green in window sill of Master Bedrooms also completed.

Deep cleaning of A1 block is in progress.

# **INTERNAL VIEW OF BLOCK B 1**





#### **B1- BLOCK (overall completion 99.75%)**

Total Floors: - Stilt +8

Total Flats: - 48 (931 SQ FT)

**PROGRESS:** All works completed and DU's ready for handing over. Deep cleaning of all DU's also completed

# **COM