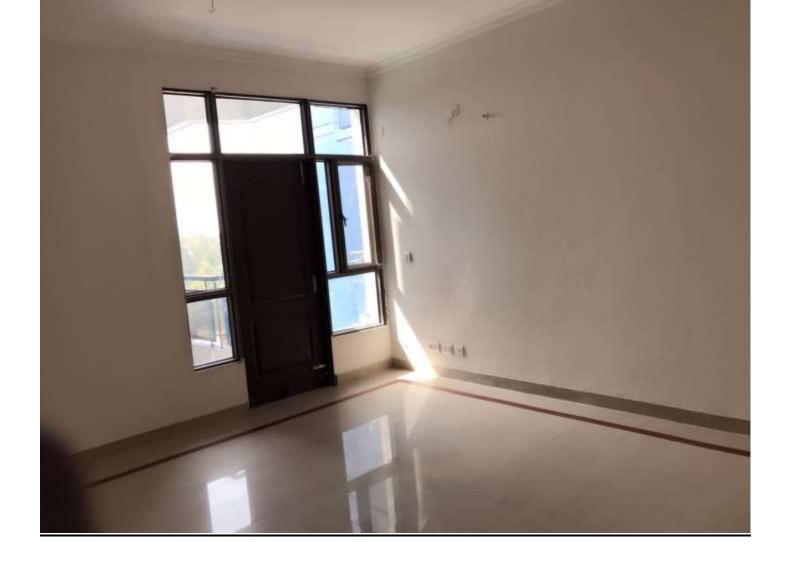

# **INTERNAL VIEW OF DUS BLOCK A1/A2**

#### A1 & A2 BLOCKS-(overall completion 99.75 %)

Total Floors: - Stilt +9

Total Flats: - 106 (1350 SQFT EACH)

PROGRESS: External painting, minor repairs/rectifications works of aluminium works, is in progress. The final polishing of Udaipur Green Marble in common areas of both block A1 and A2 completed. Fixing of Udaipur green in window sill of Master Bedrooms also completed.