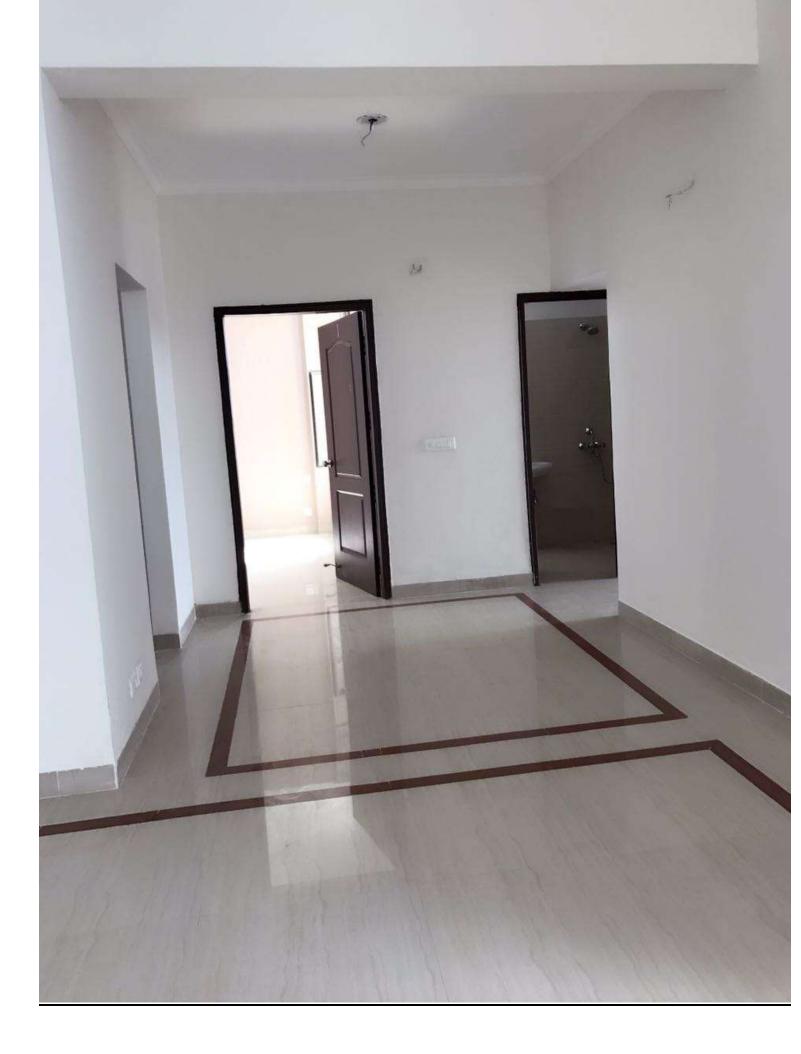

# **INTERNAL VIEW OF DUS BLOCK A1/A2**

#### A1 & A2 BLOCKS-(overall completion 99.75 %)

Total Floors: - Stilt +9

Total Flats: - 106 (1350 SQFT EACH)

PROGRESS: External painting, minor repairs/rectifications works of aluminium works, is in progress. The final polishing of Udaipur Green Marble in common areas of both block A1 and A2 completed. Fixing of Udaipur green in window sill of Master Bedrooms also completed.