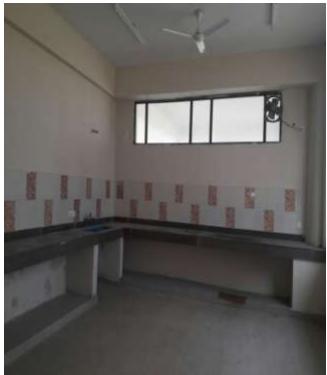

# **INTERNAL VIEW OF DUS BLOCK A1/A2**

#### A1 & A2 BLOCKS-(overall completion 99.75 %)

Total Floors: - Stilt +9

Total Flats: - 106 (1350 SQFT EACH)

PROGRESS: External painting, minor repairs/rectifications works of aluminium works, is in progress. The final polishing of Udaipur Green Marble in common areas of both block A1 and A2 completed. Fixing of Udaipur green in window sill of Master Bedrooms also completed.