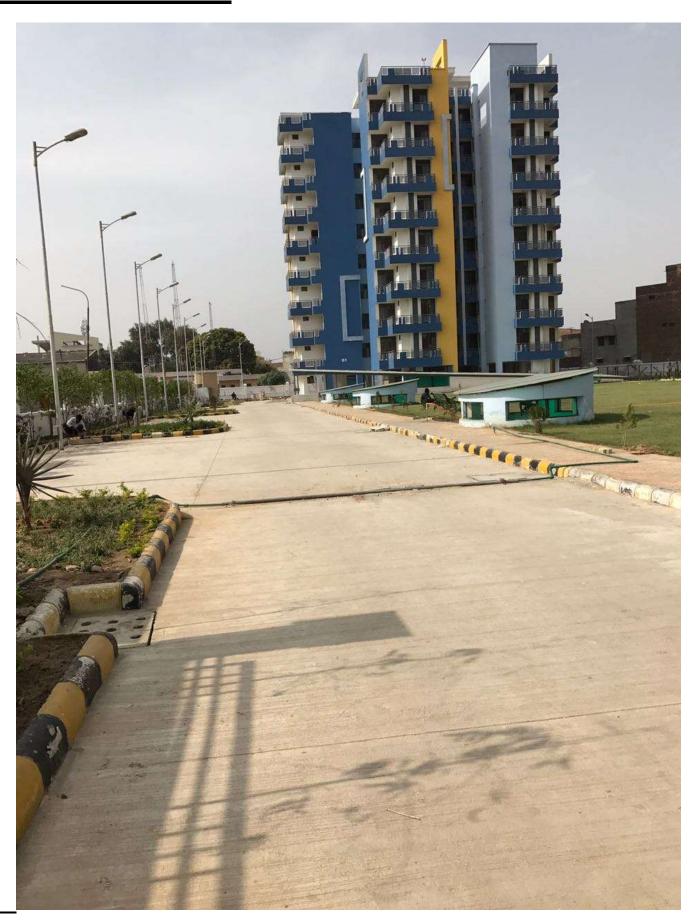

ress. The final polishing of Udaipur Green Marble in common areas of both block A1 and A2 completed. Fixing of Udaipur green in window sill of Master Bedrooms also completed.

Deep cleaning of A1 block is in progress.

# **INTERNAL VIEW OF BLOCK B 1**





#### **B1- BLOCK (overall completion 99.75%)**

Total Floors: - Stilt +8

Total Flats: - 48 (931 SQ FT)

**PROGRESS:** All works completed and DU's ready for handing over. Deep cleaning of all DU's also completed

# **COMMUNITY CENTRE**







# **WORK COMPLETED**

#### **BASEMENT PARKING**





**Basement Parking- Progress 99.75%** 

#### **LANDSCAPING**



#### **WORK COMPLETED**

# **SWIMMING POOL**



**WORK COMPLETED** 

#### **ROAD WORK**



#### **WORK COMPLETED**

#### **SUB STATION**



**WORK COMPLETED** 

# **STREET LIGHTS**



**WORK COMPLETED**