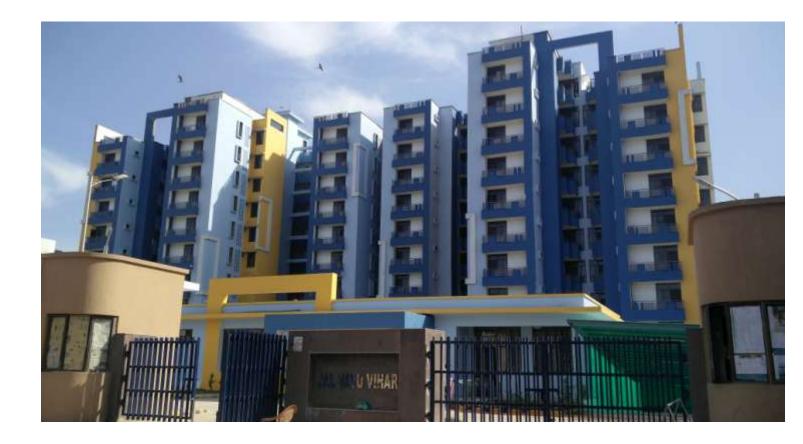

enteen allottees have registered their DUs and nine amongst them taken over physical possession.

4. On the request of a few allottees, for installation of LED glow sign billboard on top floor of A1 Block for greater visibility with JAL VAYU VIHAR inscribed over it, HQ AFNHB has kindly given its sanction in principle. The same is likely to be installed by 30 Sep 17.

5. Allottees desirous of getting their DUs registered are once again requested to plan their visit to Tehsil Office on Tuesdays or Fridays, after 1130 h and inform Project Engineer accordingly in advance.

6. Allottees before taking physical possession of their allotted DUs after registration are requested to inform Project Engineer at least 3 days in advance.

### PROGRESS JALANDHAR PROJECT AS ON 15 SEP 17

# JAL VAYU VIHAR



# PANORAMIC VIEW OF TOWERS











## **INTERNAL VIEW OF DUs BLOCK A1/A2**





















# A1 & A2 BLOCKS-(overall completion 99.75 %)

Total Floors: - Stilt +9

Total Flats: - 106 (1350 SQFT EACH)

**PROGRESS:** External painting, minor repairs/rectifications works of aluminium works, is in progress.

# **INTERNAL VIEW OF BLOCK B 1**





### **B1- BLOCK**

Total Floors: - Stilt +8

Total Flats: - 48 (931 SQ FT)

# **COMMUNITY CENTRE**







### **BASEMENT PARKING**





# LANDSCAPING







# **SWIMMING POOL**



# ROAD WORK





## SUB STATION



# **STREET LIGHTS**