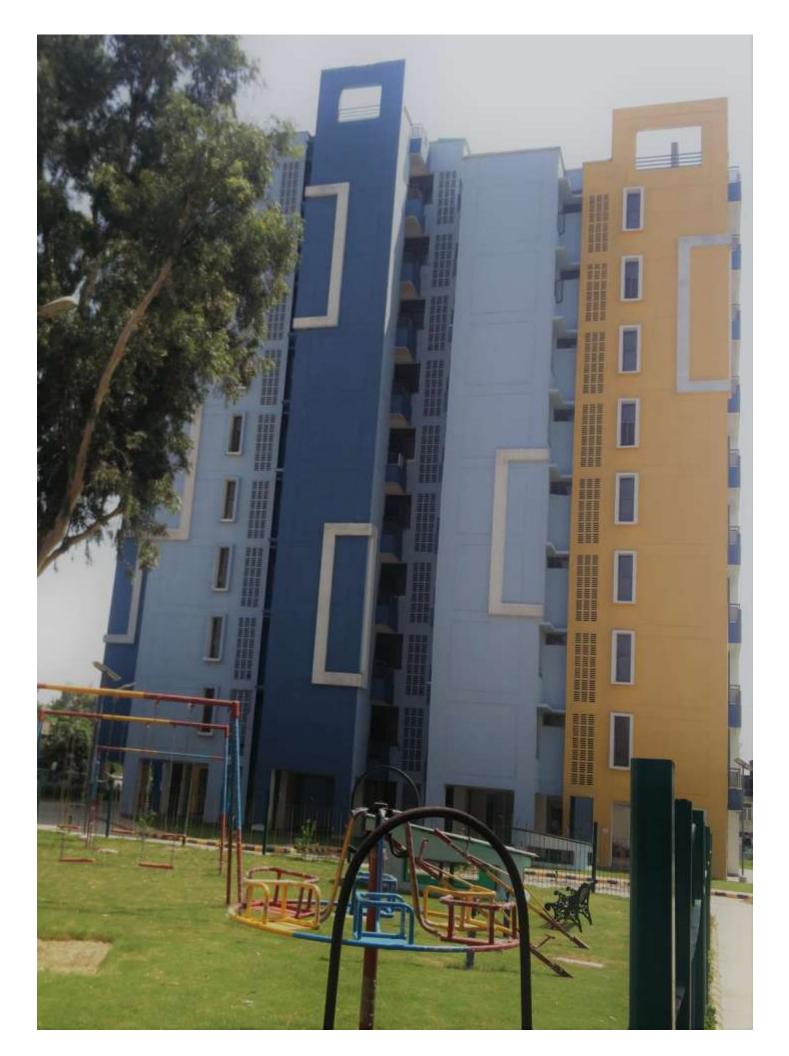

# A1 & A2 BLOCKS-(overall completion 99.75 %)

Total Floors: - Stilt +9

Total Flats: - 106 (1350 SQFT EACH)

**PROGRESS:** External painting, minor repairs/rectifications works of aluminium works, is in progress.