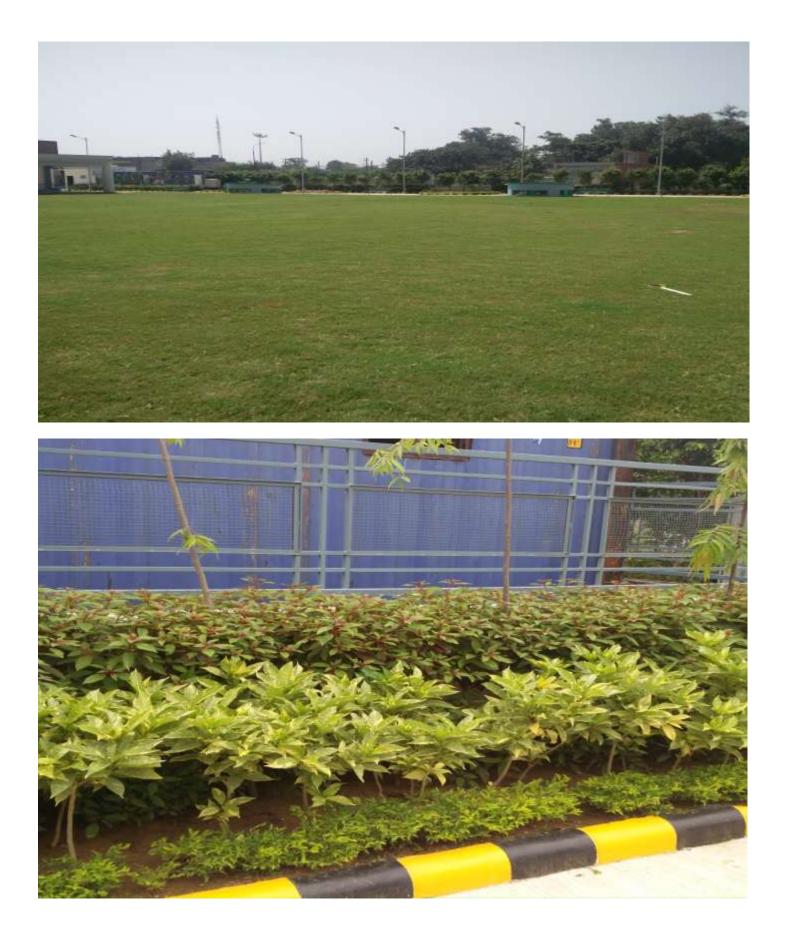

ays, after 1130 h and inform Project Engineer accordingly in advance.

6. Allottees before taking physical possession of their allotted DUs after registration are requested to inform Project Engineer at least 3 days in advance.

### PROGRESS JALANDHAR PROJECT AS ON 15 SEP 17

# JAL VAYU VIHAR



# PANORAMIC VIEW OF TOWERS











## **INTERNAL VIEW OF DUs BLOCK A1/A2**





















# A1 & A2 BLOCKS-(overall completion 99.75 %)

Total Floors: - Stilt +9

Total Flats: - 106 (1350 SQFT EACH)

**PROGRESS:** External painting, minor repairs/rectifications works of aluminium works, is in progress.

# **INTERNAL VIEW OF BLOCK B 1**





### **B1- BLOCK**

Total Floors: - Stilt +8

Total Flats: - 48 (931 SQ FT)

# **COMMUNITY CENTRE**







### **BASEMENT PARKING**





# LANDSCAPING







# **SWIMMING POOL**



# ROAD WORK





## SUB STATION



# **STREET LIGHTS**