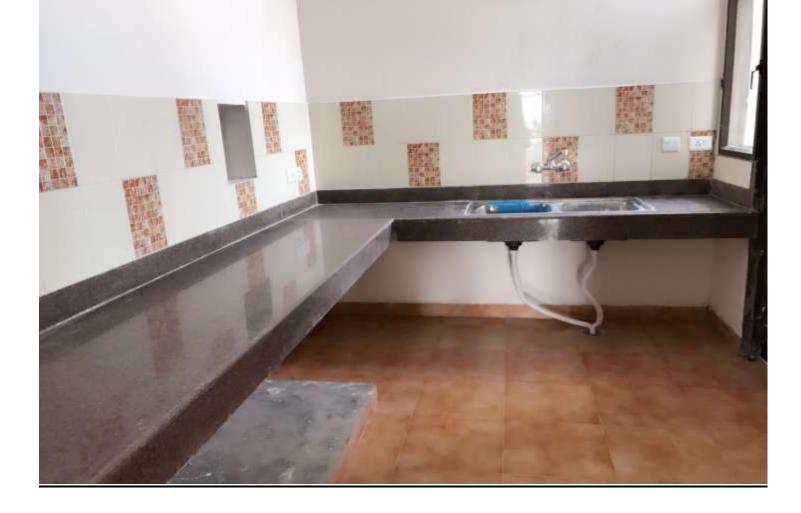

# **INTERNAL VIEW OF BLOCK B 1**

### **B1- BLOCK**

Total Floors: - Stilt +8

Total Flats: - 48 (931 SQ FT)