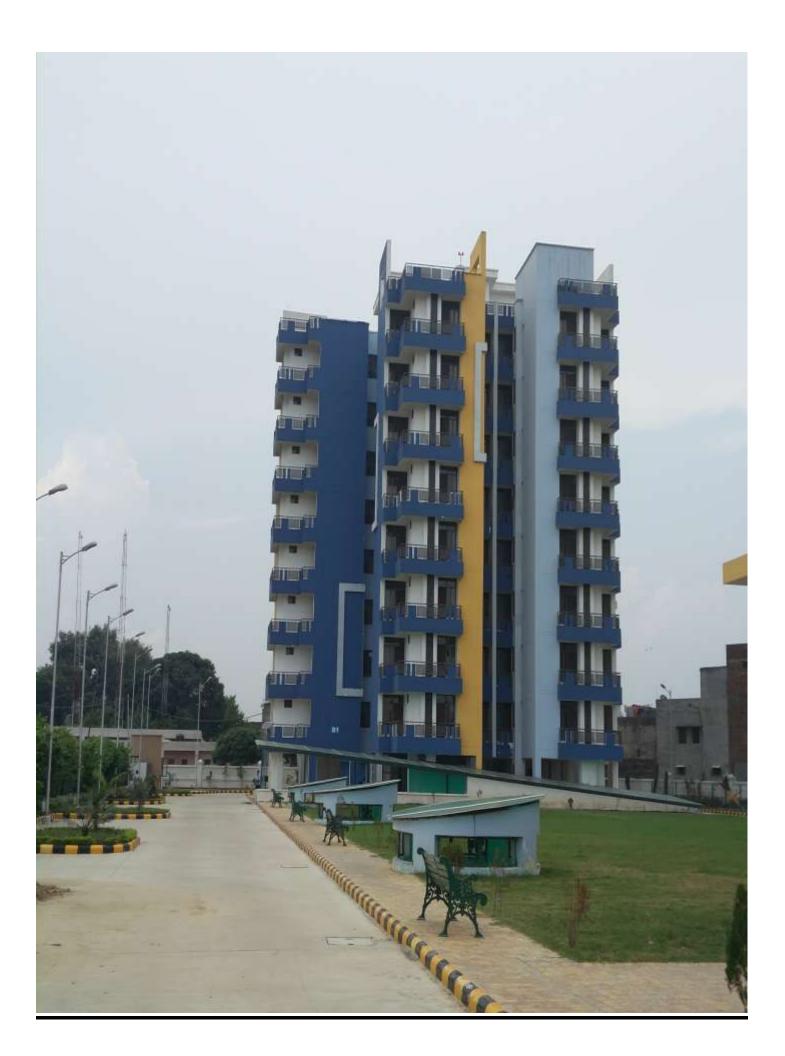

# PANORAMIC VIEW OF TOWERS

# A1 & A2 BLOCKS-(overall completion 99.75 %)

Total Floors: - Stilt +9

Total Flats: - 106 (1350 SQFT EACH)

**PROGRESS:** External painting, minor repairs/rectifications works of aluminium works, is in progress.