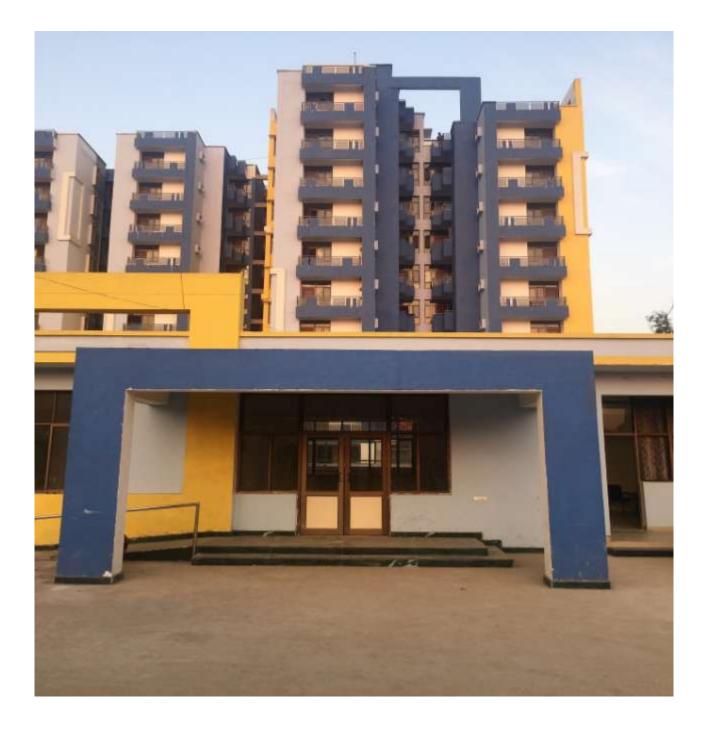

# PANORAMIC VIEW OF TOWERS

# A1 & A2 BLOCKS-(overall completion 99.75 %)

Total Floors: - Stilt +9

Total Flats: - 106 (1350 SQFT EACH)

**PROGRESS:** External painting, minor repairs/rectifications works of aluminium works, is in progress.