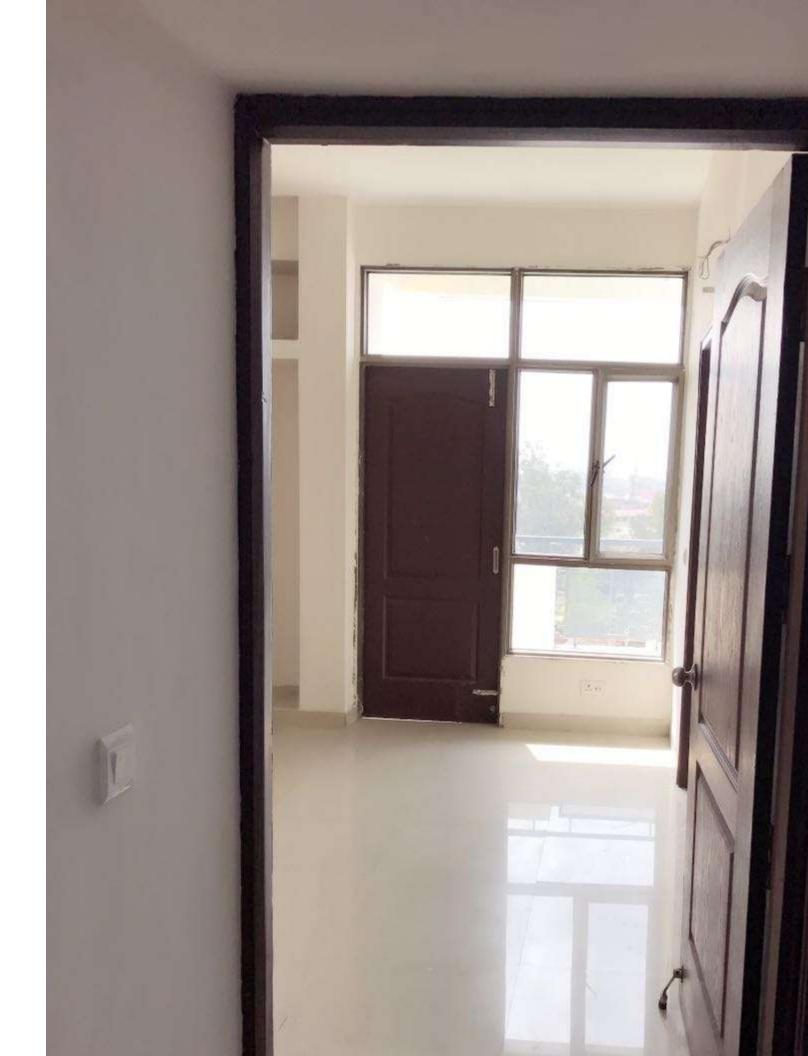

## **INTERNAL VIEW OF DUs BLOCK A1/A2**

# A1 & A2 BLOCKS-(overall completion 99.75 %)

Total Floors: - Stilt +9

Total Flats: - 106 (1350 SQFT EACH)

**PROGRESS:** External painting, minor repairs/rectifications works of aluminium works, is in progress.