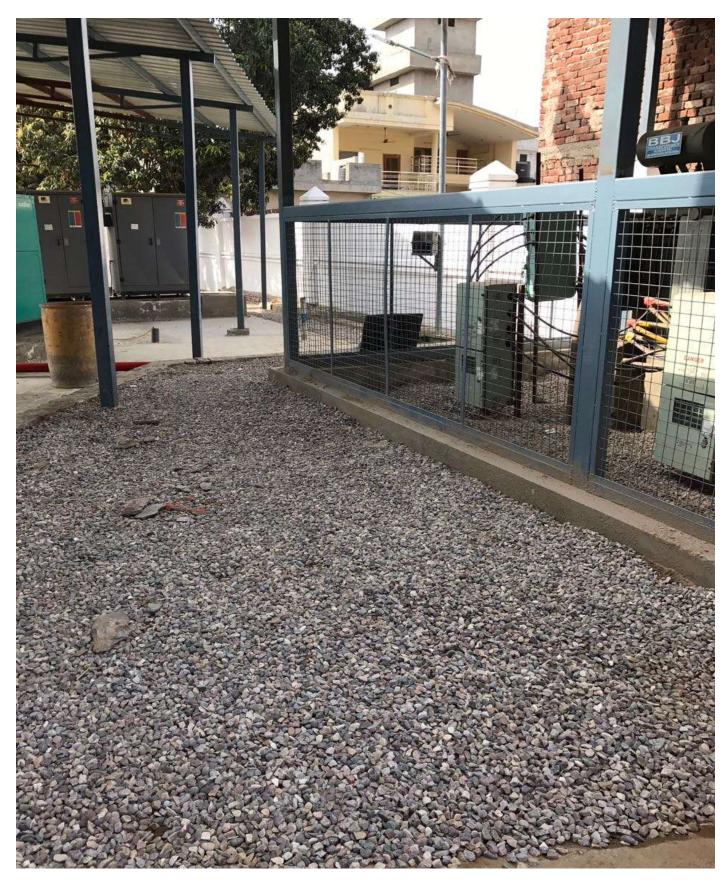

dvance.

6. Allottees before taking physical possession of their allotted DUs after registration are requested to inform Project Engineer at least 3 days in advance.

### PROGRESS JALANDHAR PROJECT AS ON 15 SEP 17

# JAL VAYU VIHAR



# PANORAMIC VIEW OF TOWERS











## **INTERNAL VIEW OF DUs BLOCK A1/A2**





















# A1 & A2 BLOCKS-(overall completion 99.75 %)

Total Floors: - Stilt +9

Total Flats: - 106 (1350 SQFT EACH)

**PROGRESS:** External painting, minor repairs/rectifications works of aluminium works, is in progress.

# **INTERNAL VIEW OF BLOCK B 1**





### **B1- BLOCK**

Total Floors: - Stilt +8

Total Flats: - 48 (931 SQ FT)

# **COMMUNITY CENTRE**







### **BASEMENT PARKING**





# LANDSCAPING







# **SWIMMING POOL**



# ROAD WORK





## SUB STATION



# **STREET LIGHTS**