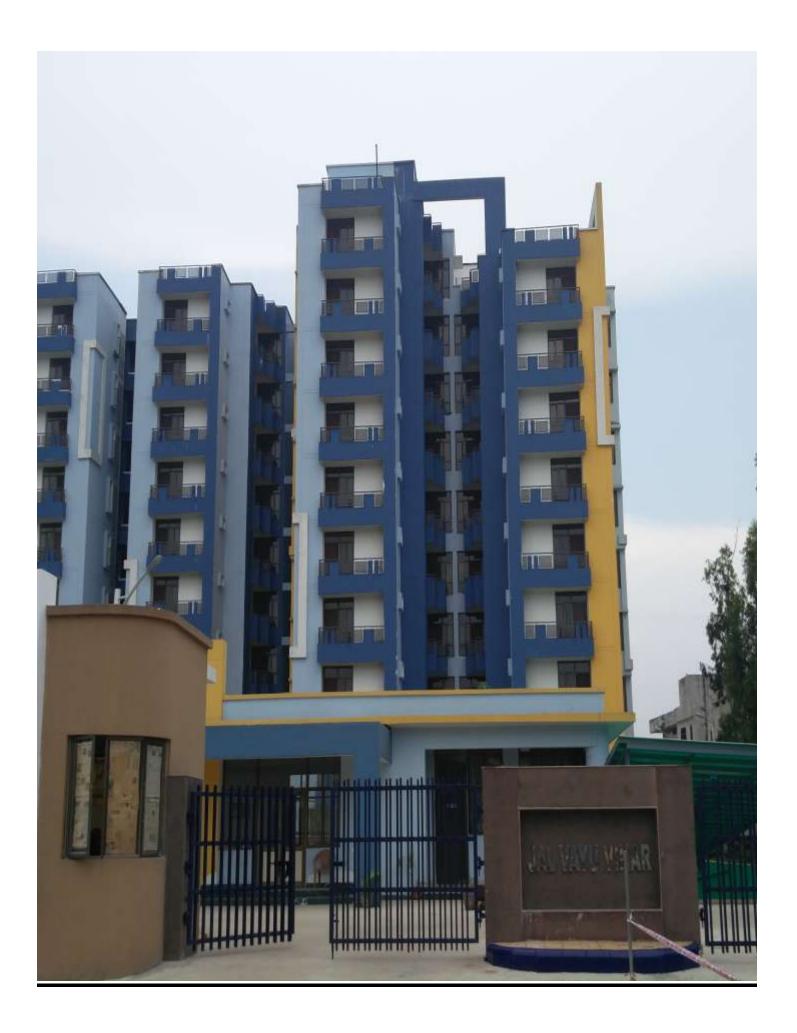

their DUs and nine amongst them taken over physical possession.

4. On the request of a few allottees, for installation of LED glow sign billboard on top floor of A1 Block for greater visibility with JAL VAYU VIHAR inscribed over it, HQ AFNHB has kindly given its sanction in principle. The same is likely to be installed by 30 Sep 17.

5. Allottees desirous of getting their DUs registered are once again requested to plan their visit to Tehsil Office on Tuesdays or Fridays, after 1130 h and inform Project Engineer accordingly in advance.

6. Allottees before taking physical possession of their allotted DUs after registration are requested to inform Project Engineer at least 3 days in advance.

### PROGRESS JALANDHAR PROJECT AS ON 15 SEP 17

# JAL VAYU VIHAR



# PANORAMIC VIEW OF TOWERS











## **INTERNAL VIEW OF DUs BLOCK A1/A2**





















# A1 & A2 BLOCKS-(overall completion 99.75 %)

Total Floors: - Stilt +9

Total Flats: - 106 (1350 SQFT EACH)

**PROGRESS:** External painting, minor repairs/rectifications works of aluminium works, is in progress.

# **INTERNAL VIEW OF BLOCK B 1**





### **B1- BLOCK**

Total Floors: - Stilt +8

Total Flats: - 48 (931 SQ FT)

# **COMMUNITY CENTRE**







### **BASEMENT PARKING**





# LANDSCAPING







# **SWIMMING POOL**



# ROAD WORK





## SUB STATION



# **STREET LIGHTS**