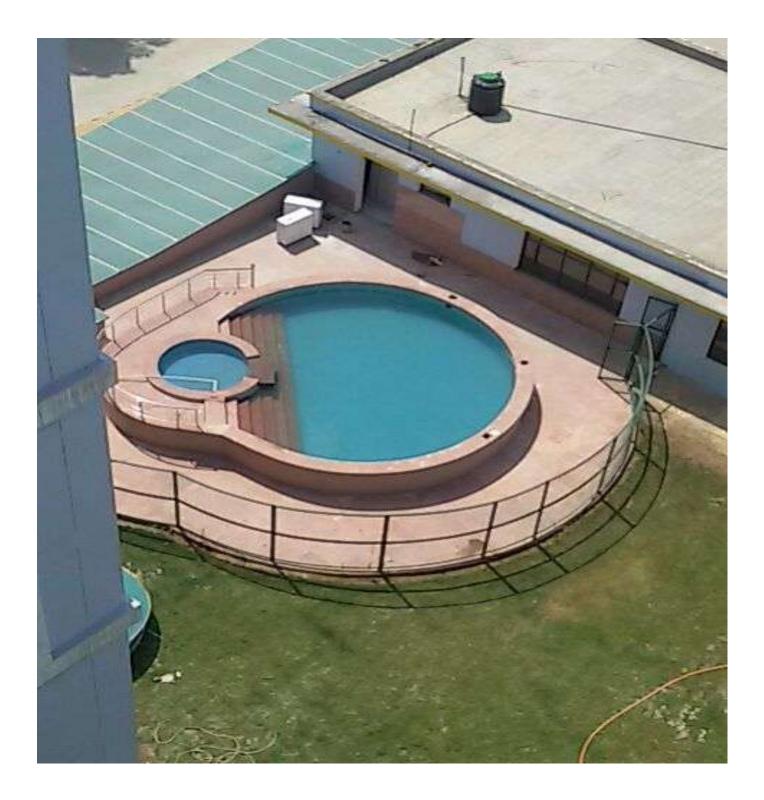

m Project Engineer accordingly in advance.

6. Allottees before taking physical possession of their allotted DUs after registration are requested to inform Project Engineer at least 3 days in advance.

### PROGRESS JALANDHAR PROJECT AS ON 15 SEP 17

# JAL VAYU VIHAR



# PANORAMIC VIEW OF TOWERS











## **INTERNAL VIEW OF DUs BLOCK A1/A2**





















# A1 & A2 BLOCKS-(overall completion 99.75 %)

Total Floors: - Stilt +9

Total Flats: - 106 (1350 SQFT EACH)

**PROGRESS:** External painting, minor repairs/rectifications works of aluminium works, is in progress.

# **INTERNAL VIEW OF BLOCK B 1**





### **B1- BLOCK**

Total Floors: - Stilt +8

Total Flats: - 48 (931 SQ FT)

# **COMMUNITY CENTRE**







### **BASEMENT PARKING**





# LANDSCAPING







# **SWIMMING POOL**



# ROAD WORK





## SUB STATION



# **STREET LIGHTS**