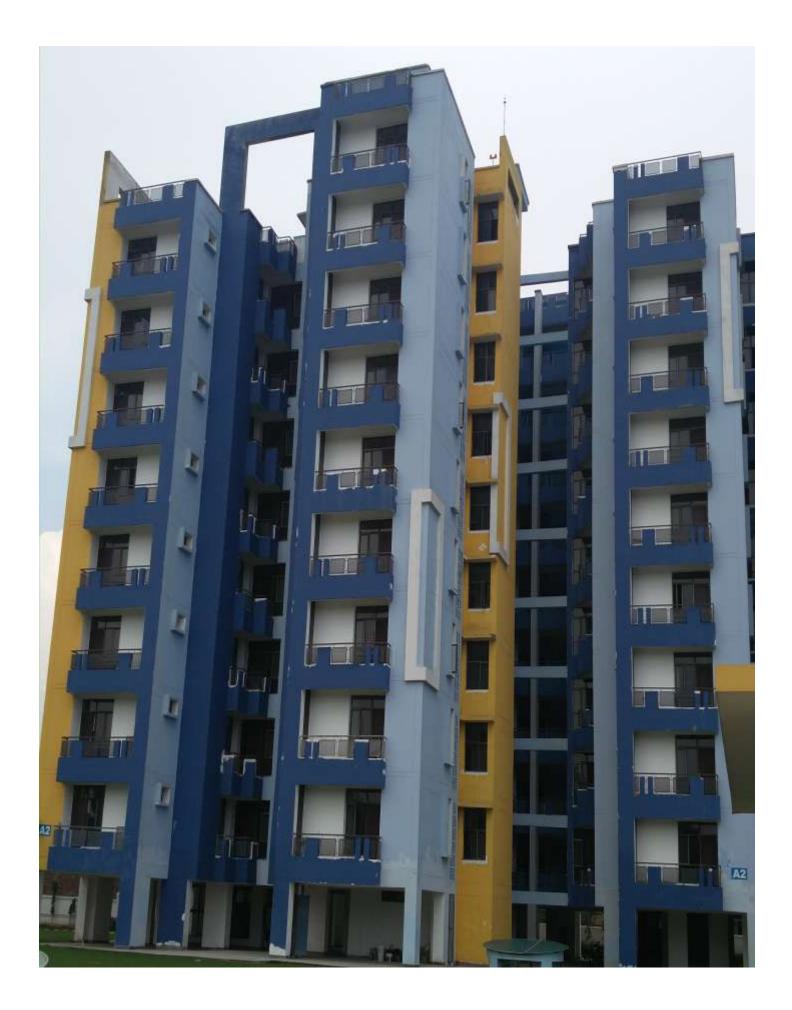

## **INTERNAL VIEW OF DUs BLOCK A1/A2**

# A1 & A2 BLOCKS-(overall completion 99.75 %)

Total Floors: - Stilt +9

Total Flats: - 106 (1350 SQFT EACH)

**PROGRESS:** External painting, minor repairs/rectifications works of aluminium works, is in progress.