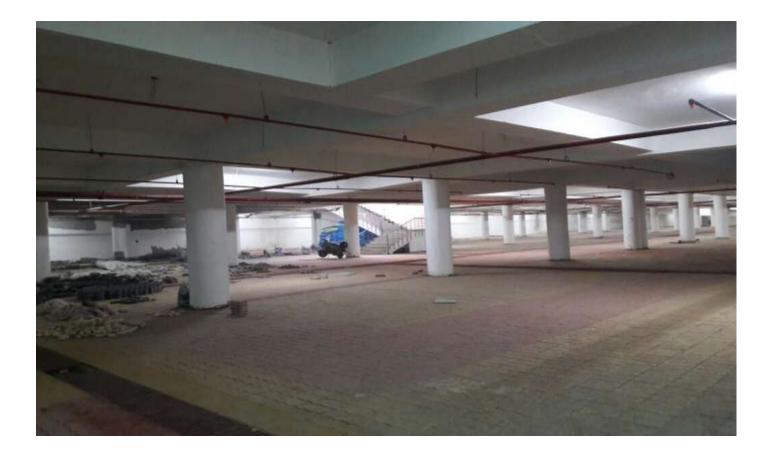

Tuesdays or Fridays, after 1130 h and inform Project Engineer accordingly in advance.

6. Allottees before taking physical possession of their allotted DUs after registration are requested to inform Project Engineer at least 3 days in advance.

### PROGRESS JALANDHAR PROJECT AS ON 15 SEP 17

# JAL VAYU VIHAR



# PANORAMIC VIEW OF TOWERS











## **INTERNAL VIEW OF DUs BLOCK A1/A2**





















# A1 & A2 BLOCKS-(overall completion 99.75 %)

Total Floors: - Stilt +9

Total Flats: - 106 (1350 SQFT EACH)

**PROGRESS:** External painting, minor repairs/rectifications works of aluminium works, is in progress.

# **INTERNAL VIEW OF BLOCK B 1**





### **B1- BLOCK**

Total Floors: - Stilt +8

Total Flats: - 48 (931 SQ FT)

# **COMMUNITY CENTRE**







### **BASEMENT PARKING**





# LANDSCAPING







# **SWIMMING POOL**



# ROAD WORK





## SUB STATION



# **STREET LIGHTS**