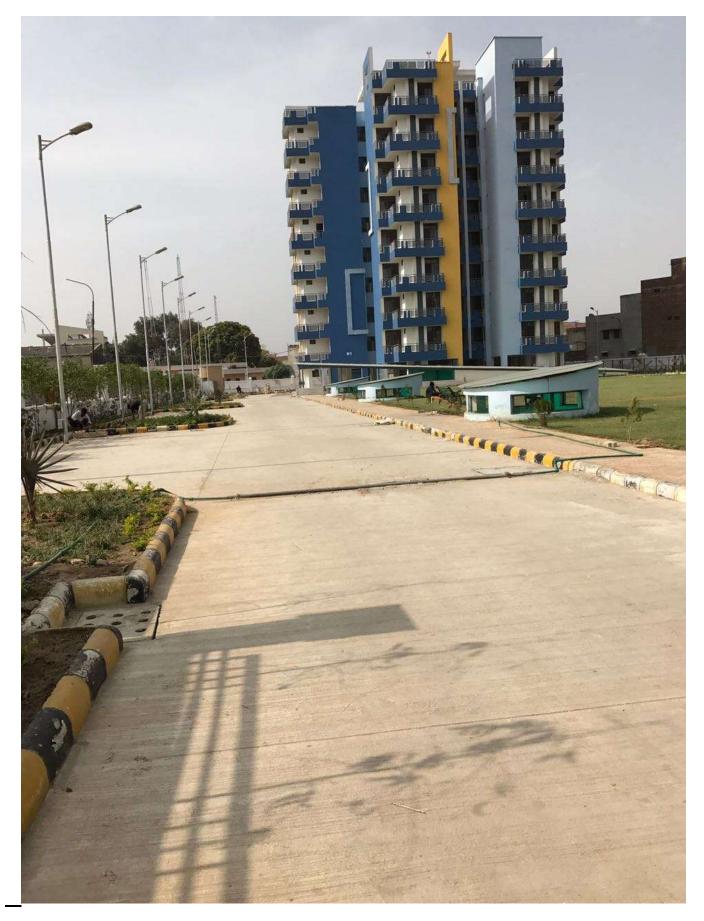

efore taking physical possession of their allotted DUs after registration are requested to inform Project Engineer at least 3 days in advance.

### PROGRESS JALANDHAR PROJECT AS ON 15 SEP 17

# JAL VAYU VIHAR



# PANORAMIC VIEW OF TOWERS











## **INTERNAL VIEW OF DUs BLOCK A1/A2**





















# A1 & A2 BLOCKS-(overall completion 99.75 %)

Total Floors: - Stilt +9

Total Flats: - 106 (1350 SQFT EACH)

**PROGRESS:** External painting, minor repairs/rectifications works of aluminium works, is in progress.

# **INTERNAL VIEW OF BLOCK B 1**





### **B1- BLOCK**

Total Floors: - Stilt +8

Total Flats: - 48 (931 SQ FT)

# **COMMUNITY CENTRE**







### **BASEMENT PARKING**





# LANDSCAPING







# **SWIMMING POOL**



# ROAD WORK





## SUB STATION



# **STREET LIGHTS**