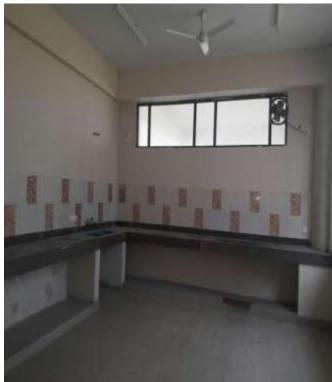

#### **INTERNAL VIEW OF DUS BLOCK A1/A2**

#### A1 & A2 BLOCKS- (overall completion 99.75 %)

Total Floors: - Stilt +9

Total Flats: - 106 (1350 SQFT EACH)

**PROGRESS:** Rectification of External painting, minor repairs/rectifications works of aluminium works, is in progress.