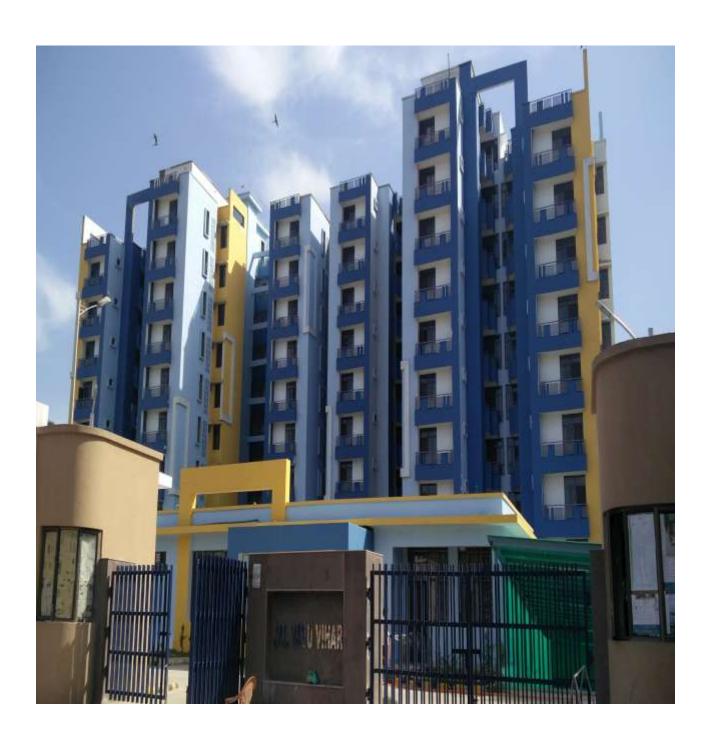

window sill of Master Bedrooms also completed.
- 2. Till 15 June 17, seven allottees have registered their DUs.
- 3. Physical possession of six DUs have also been given to the allottees.
- 4. Minor defects observed by allottees while taking over DUs are rectified in a time bound manner.
- 5. Seepage observed in a few DUs while testing plumb lines have been rectified. Internal plaster / final coat in DUs would be undertaken after the same have been declared fit for occupation by PMG.
- 6. Allottees desirous of getting their DUs registered are requested to visit site on Tuesdays or Fridays, after completing other formalities in consultation with the Advocate Authorized signatory from AFNHB would be available to accompany allottees on Tuesdays and Fridays.

#### **JAL VAYU VIHAR ENTRANCE**



#### **PANORAMIC VIEWS OF TOWERS**





### PICTURE TAKEN WITH DRONE CAMERA





#### **INTERNAL VIEW OF DUS BLOCK A1/A2**































#### A1 & A2 BLOCKS- (overall completion 99.75 %)

Total Floors: - Stilt +9

Total Flats: - 106 (1350 SQFT EACH)

**PROGRESS:** Rectification of External painting, minor repairs/rectifications works of aluminium works, is in progress.

### **INTERNAL VIEW OF BLOCK B 1**





#### **B1- BLOCKS (overall completion 99.75%)**

Total Floors: - Stilt +8

Total Flats: - 48 (931 SQ FT)

**PROGRESS:** All works completed and DU's ready for handing over. Deep cleaning of all DU's also completed

### **COMMUNITY CENTRE**







#### **WORK COMPLETED**

#### **BASEMENT PARKING**





**Basement Parking- Progress 99.75%** 

#### **LANDSCAPING**



*