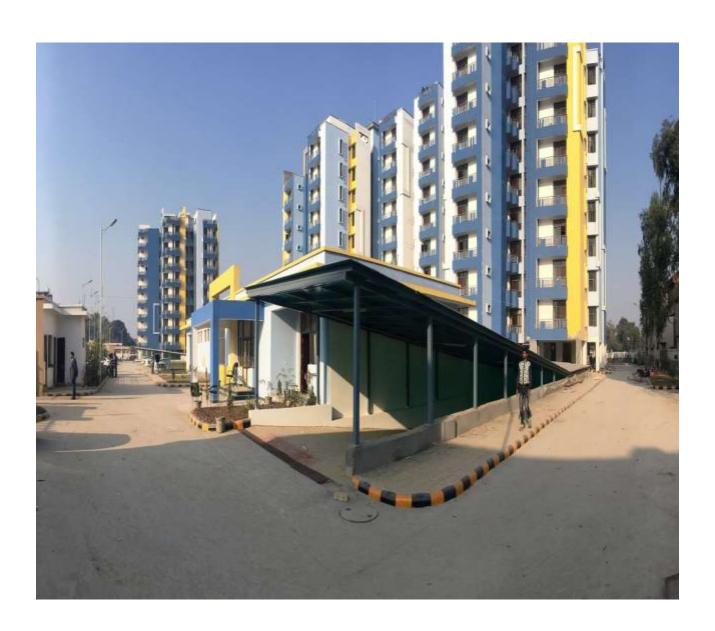

## **INTERNAL VIEW OF DUS BLOCK A1/A2**































#### A1 & A2 BLOCKS- (overall completion 99.75 %)

Total Floors: - Stilt +9

Total Flats: - 106 (1350 SQFT EACH)

**PROGRESS:** Rectification of External painting, minor repairs/rectifications works of aluminium works, is in progress.

### **INTERNAL VIEW OF BLOCK B 1**





#### **B1- BLOCKS (overall completion 99.75%)**

Total Floors: - Stilt +8

Total Flats: - 48 (931 SQ FT)

**PROGRESS:** All works completed and DU's ready for handing over. Deep cleaning of all DU's also completed

### **COMMUNITY CENTRE**







#### **WORK COMPLETED**

#### **BASEMENT PARKING**





**Basement Parking- Progress 99.75%** 

#### **LANDSCAPING**



**WORK COMPLETED** 

### **SWIMMING POOL**



**WORK COMPLETED** 

### **ROAD WORK**



**WORK COMPLETED** 

### **SUB STATION**



**WORK COMPLETED** 

#### **STREET LIGHTS**



**WORK COMPLETED**