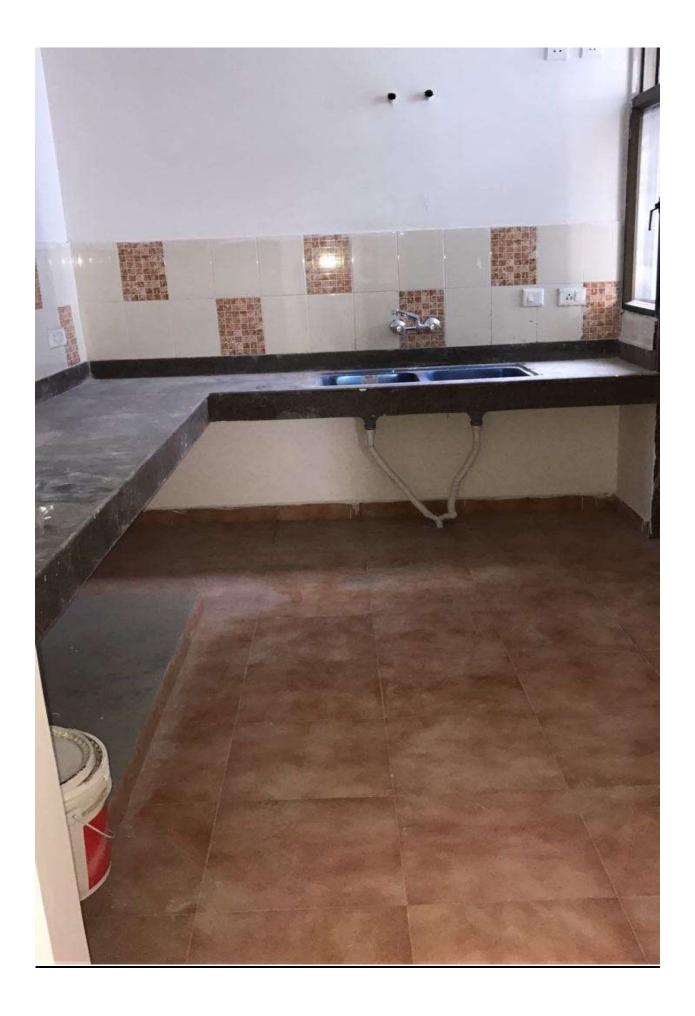

#### **INTERNAL VIEW OF DUS BLOCK A1/A2**

#### A1 & A2 BLOCKS- (overall completion 99.75 %)

Total Floors: - Stilt +9

Total Flats: - 106 (1350 SQFT EACH)

**PROGRESS:** Rectification of External painting, minor repairs/rectifications works of aluminium works, is in progress.