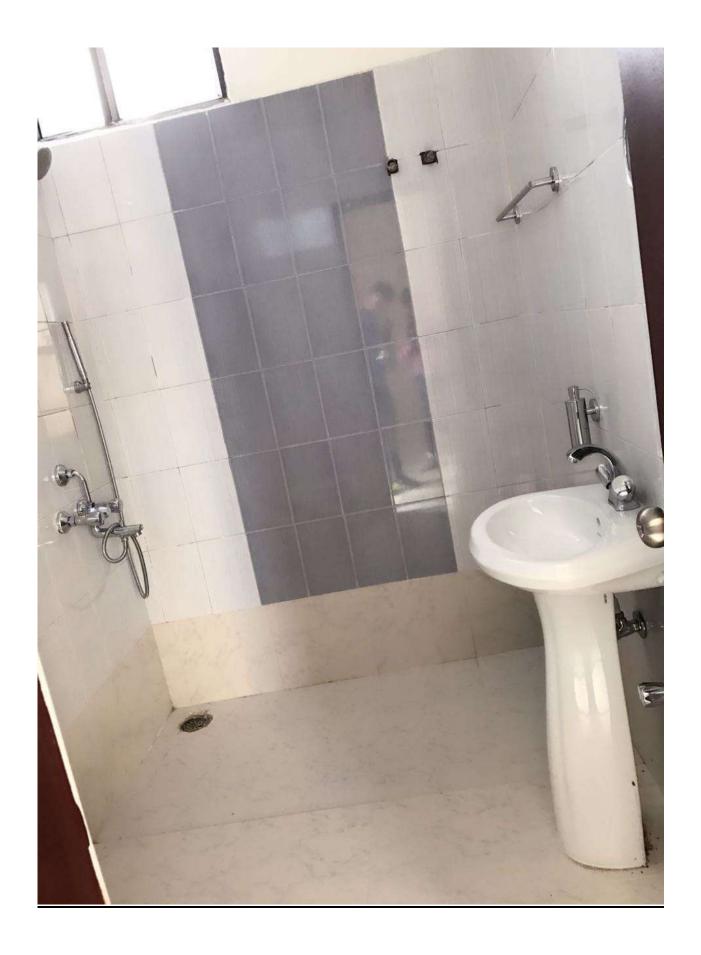

#### **INTERNAL VIEW OF DUS BLOCK A1/A2**

#### A1 & A2 BLOCKS- (overall completion 99.75 %)

Total Floors: - Stilt +9

Total Flats: - 106 (1350 SQFT EACH)

**PROGRESS:** Rectification of External painting, minor repairs/rectifications works of aluminium works, is in progress.