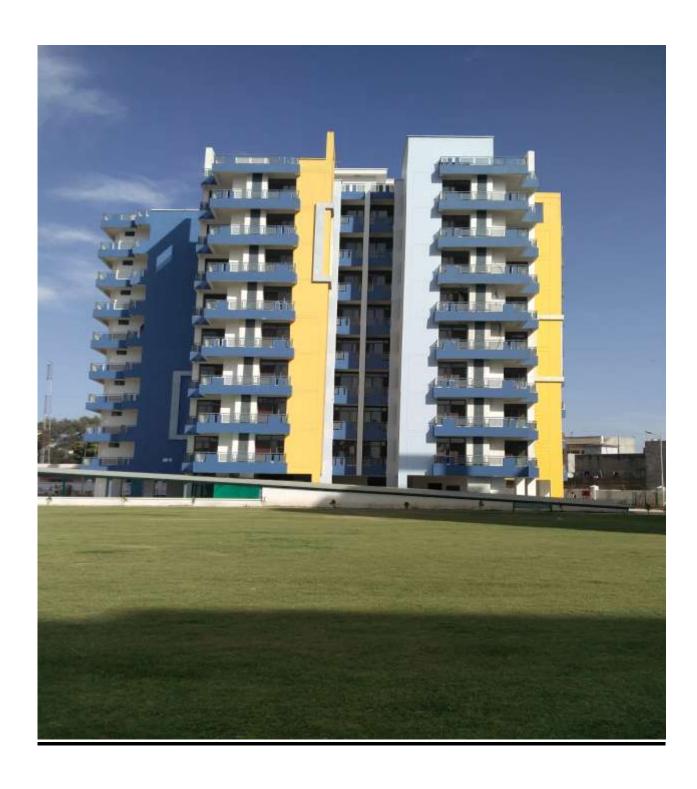

pleted.
- 2. Till 15 June 17, seven allottees have registered their DUs.
- 3. Physical possession of six DUs have also been given to the allottees.
- 4. Minor defects observed by allottees while taking over DUs are rectified in a time bound manner.
- 5. Seepage observed in a few DUs while testing plumb lines have been rectified. Internal plaster / final coat in DUs would be undertaken after the same have been declared fit for occupation by PMG.
- 6. Allottees desirous of getting their DUs registered are requested to visit site on Tuesdays or Fridays, after completing other formalities in consultation with the Advocate Authorized signatory from AFNHB would be available to accompany allottees on Tuesdays and Fridays.

#### **JAL VAYU VIHAR ENTRANCE**



#### **PANORAMIC VIEWS OF TOWERS**





### PICTURE TAKEN WITH DRONE CAMERA





#### **INTERNAL VIEW OF DUS BLOCK A1/A2**































#### A1 & A2 BLOCKS- (overall completion 99.75 %)

Total Floors: - Stilt +9

Total Flats: - 106 (1350 SQFT EACH)

**PROGRESS:** Rectification of External painting, minor repairs/rectifications works of aluminium works, is in progress.

### **INTERNAL VIEW OF BLOCK B 1**





#### **B1- BLOCKS (overall completion 99.75%)**

Total Floors: - Stilt +8

Total Flats: - 48 (931 SQ FT)

**PROGRESS:** All works completed and DU's ready for handing over. Deep cleaning of all DU's also completed

### **COMMUNITY CENTRE**







#### **WORK COMPLETED**

#### **BASEMENT PARKING**





**Basement Parking- Progress 99.75%** 

#### **LANDSCAPING**



**WORK COMPLETED** 

### **SWIMMING POOL*