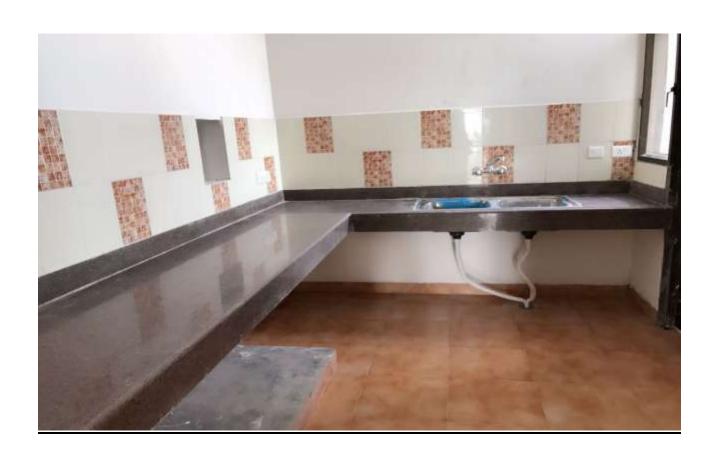

#### **INTERNAL VIEW OF DUS BLOCK A1/A2**

#### A1 & A2 BLOCKS- (overall completion 99.75 %)

Total Floors: - Stilt +9

Total Flats: - 106 (1350 SQFT EACH)

**PROGRESS:** Rectification of External painting, minor repairs/rectifications works of aluminium works, is in progress.