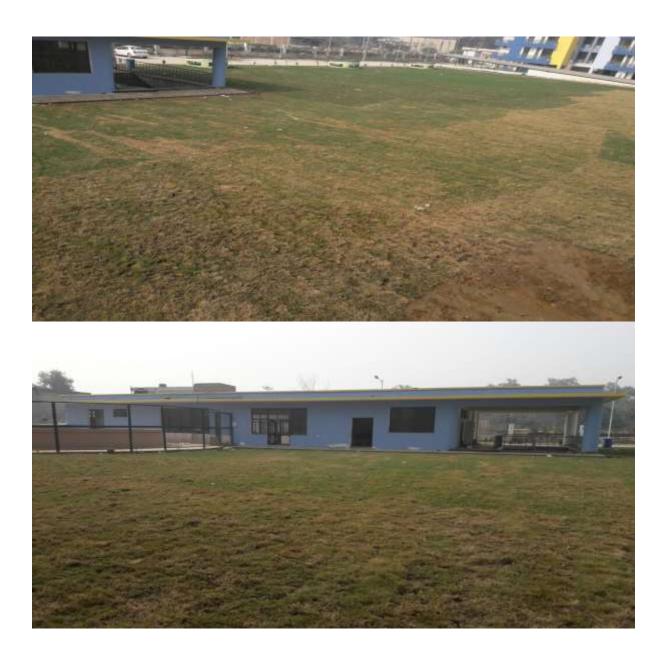

*



#### **PANORAMIC VIEWS OF TOWERS**





### PICTURE TAKEN WITH DRONE CAMERA





#### **INTERNAL VIEW OF DUS BLOCK A1/A2**































#### A1 & A2 BLOCKS- (overall completion 99.75 %)

Total Floors: - Stilt +9

Total Flats: - 106 (1350 SQFT EACH)

**PROGRESS:** Rectification of External painting, minor repairs/rectifications works of aluminium works, is in progress.

### **INTERNAL VIEW OF BLOCK B 1**





#### **B1- BLOCKS (overall completion 99.75%)**

Total Floors: - Stilt +8

Total Flats: - 48 (931 SQ FT)

**PROGRESS:** All works completed and DU's ready for handing over. Deep cleaning of all DU's also completed

### **COMMUNITY CENTRE**







#### **WORK COMPLETED**

#### **BASEMENT PARKING**





**Basement Parking- Progress 99.75%** 

#### **LANDSCAPING**



**WORK COMPLETED** 

### **SWIMMING POOL**



**WORK COMPLETED** 

### **ROAD WORK**



**WORK COMPLETED** 

### **SUB STATION**



**WORK COMPLETED** 

#### **STREET LIGHTS**



**WORK COMPLETED**