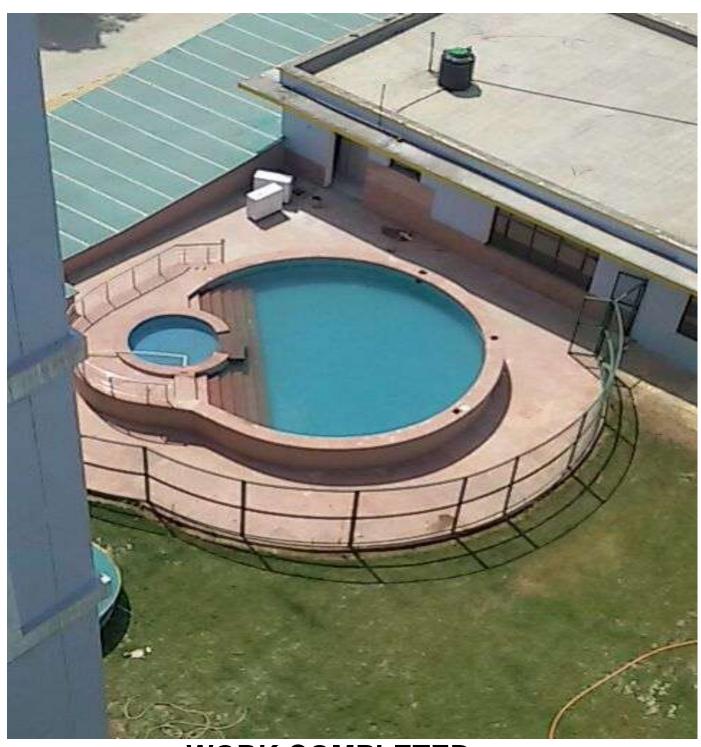

## PICTURE TAKEN WITH DRONE CAMERA





#### **INTERNAL VIEW OF DUS BLOCK A1/A2**































#### A1 & A2 BLOCKS- (overall completion 99.75 %)

Total Floors: - Stilt +9

Total Flats: - 106 (1350 SQFT EACH)

**PROGRESS:** Rectification of External painting, minor repairs/rectifications works of aluminium works, is in progress.

### **INTERNAL VIEW OF BLOCK B 1**





#### **B1- BLOCKS (overall completion 99.75%)**

Total Floors: - Stilt +8

Total Flats: - 48 (931 SQ FT)

**PROGRESS:** All works completed and DU's ready for handing over. Deep cleaning of all DU's also completed

### **COMMUNITY CENTRE**







#### **WORK COMPLETED**

#### **BASEMENT PARKING**





**Basement Parking- Progress 99.75%** 

#### **LANDSCAPING**



**WORK COMPLETED** 

### **SWIMMING POOL**



**WORK COMPLETED** 

### **ROAD WORK**



**WORK COMPLETED** 

### **SUB STATION**



**WORK COMPLETED** 

#### **STREET LIGHTS**



**WORK COMPLETED**