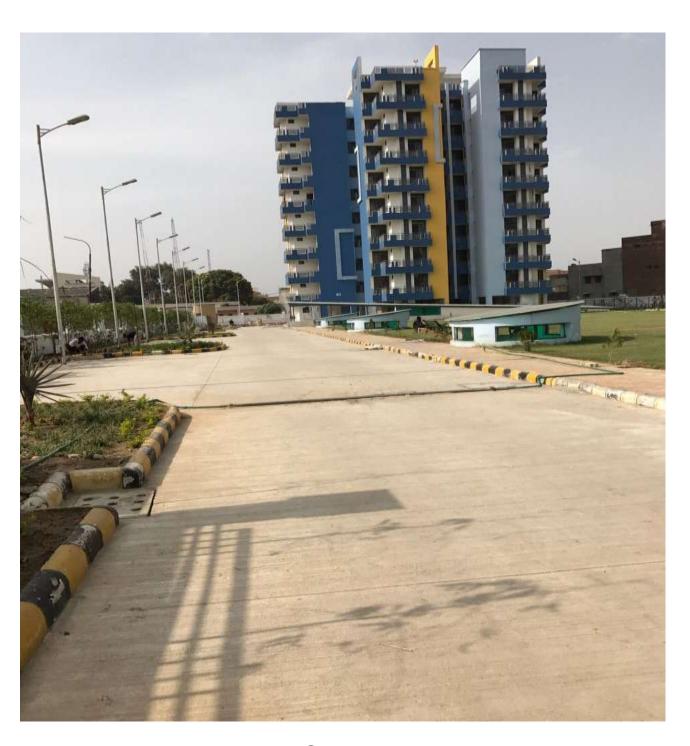

(overall completion 99.75 %)

Total Floors: - Stilt +9

Total Flats: - 106 (1350 SQFT EACH)

**PROGRESS:** Rectification of External painting, minor repairs/rectifications works of aluminium works, is in progress.

### **INTERNAL VIEW OF BLOCK B 1**





#### **B1- BLOCKS (overall completion 99.75%)**

Total Floors: - Stilt +8

Total Flats: - 48 (931 SQ FT)

**PROGRESS:** All works completed and DU's ready for handing over. Deep cleaning of all DU's also completed

### **COMMUNITY CENTRE**







#### **WORK COMPLETED**

#### **BASEMENT PARKING**





**Basement Parking- Progress 99.75%** 

#### **LANDSCAPING**



**WORK COMPLETED** 

### **SWIMMING POOL**



**WORK COMPLETED** 

### **ROAD WORK**



**WORK COMPLETED** 

### **SUB STATION**



**WORK COMPLETED** 

#### **STREET LIGHTS**



**WORK COMPLETED**