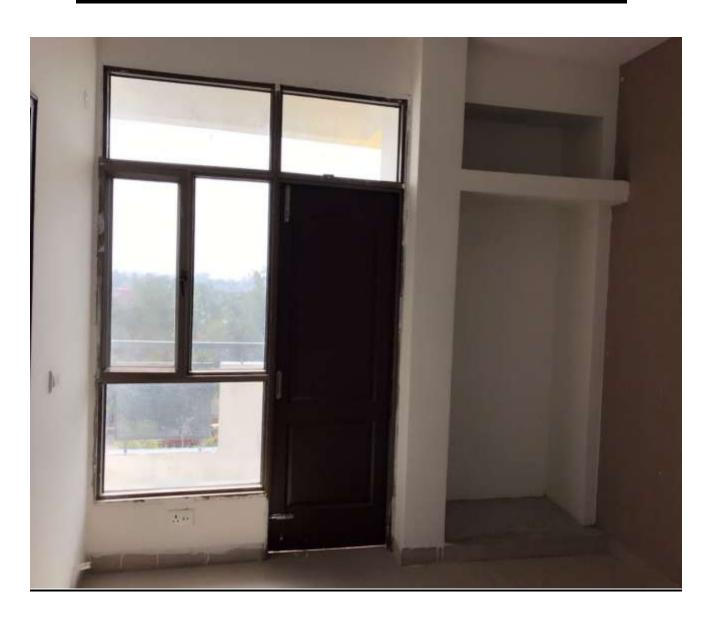

#### **INTERNAL VIEW OF DUS BLOCK A1/A2**

#### A1 & A2 BLOCKS- (overall completion 99.75 %)

Total Floors: - Stilt +9

Total Flats: - 106 (1350 SQFT EACH)

**PROGRESS:** Rectification of External painting, minor repairs/rectifications works of aluminium works, is in progress.