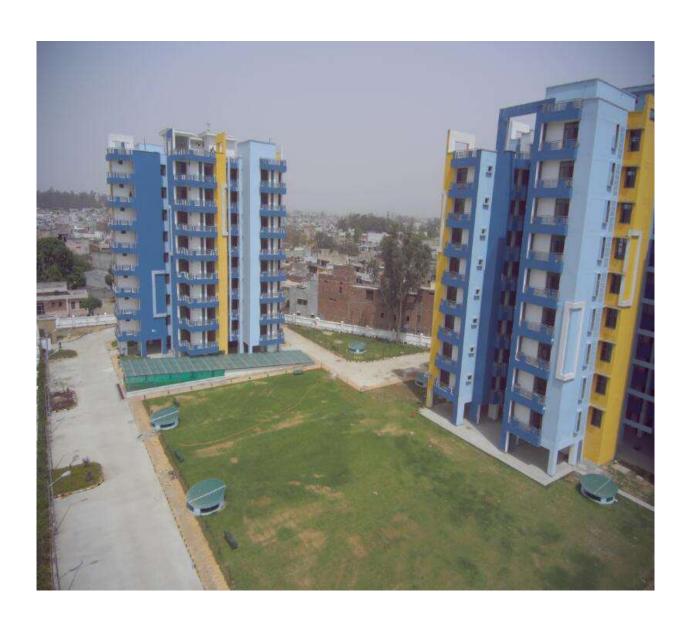

#### **PANORAMIC VIEWS OF TOWERS**

### PICTURE TAKEN WITH DRONE CAMERA

#### A1 & A2 BLOCKS- (overall completion 99.75 %)

Total Floors: - Stilt +9

Total Flats: - 106 (1350 SQFT EACH)

**PROGRESS:** Rectification of External painting, minor repairs/rectifications works of aluminium works, is in progress.