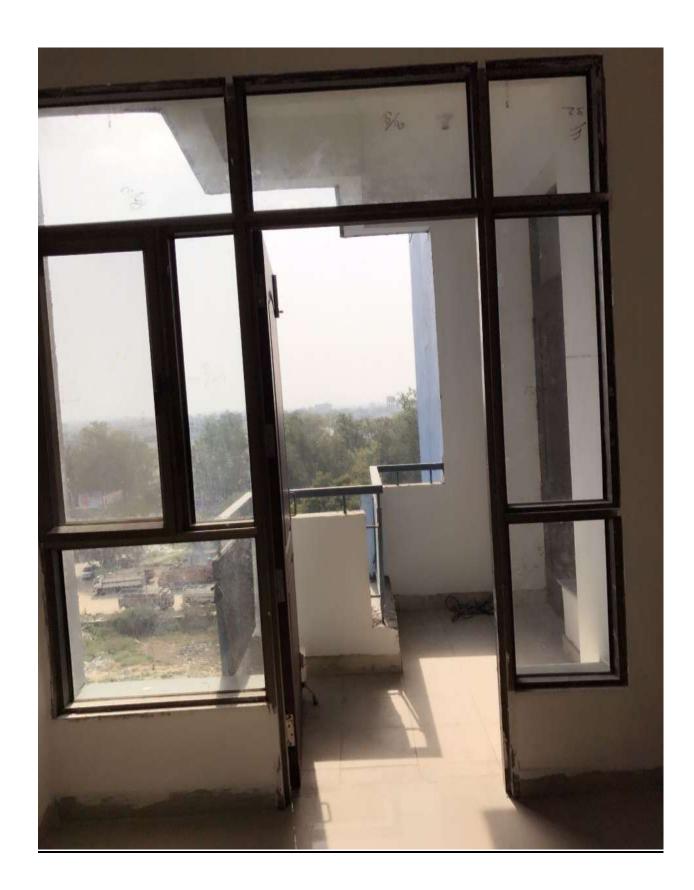

#### **INTERNAL VIEW OF DUS BLOCK A1/A2**

#### A1 & A2 BLOCKS- (overall completion 99.75 %)

Total Floors: - Stilt +9

Total Flats: - 106 (1350 SQFT EACH)

**PROGRESS:** Rectification of External painting, minor repairs/rectifications works of aluminium works, is in progress.