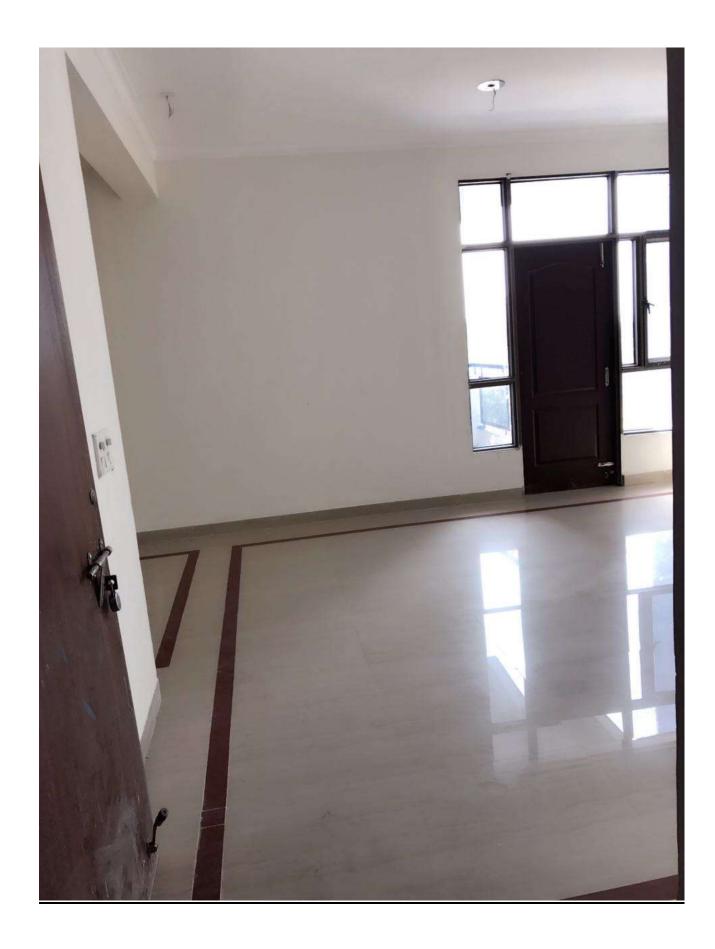

#### **INTERNAL VIEW OF DUS BLOCK A1/A2**

#### A1 & A2 BLOCKS- (overall completion 99.75 %)

Total Floors: - Stilt +9

Total Flats: - 106 (1350 SQFT EACH)

**PROGRESS:** Rectification of External painting, minor repairs/rectifications works of aluminium works, is in progress.