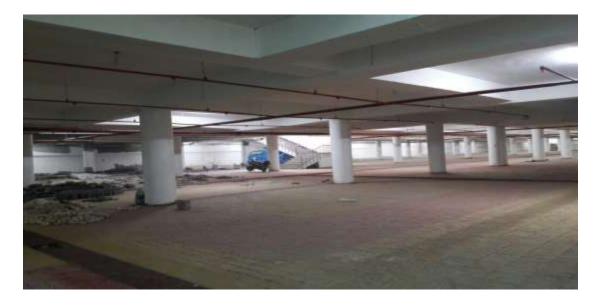

ottees on Tuesdays and Fridays.

#### **JAL VAYU VIHAR ENTRANCE**



#### **PANORAMIC VIEWS OF TOWERS**





### PICTURE TAKEN WITH DRONE CAMERA





#### **INTERNAL VIEW OF DUS BLOCK A1/A2**































#### A1 & A2 BLOCKS- (overall completion 99.75 %)

Total Floors: - Stilt +9

Total Flats: - 106 (1350 SQFT EACH)

**PROGRESS:** Rectification of External painting, minor repairs/rectifications works of aluminium works, is in progress.

### **INTERNAL VIEW OF BLOCK B 1**





#### **B1- BLOCKS (overall completion 99.75%)**

Total Floors: - Stilt +8

Total Flats: - 48 (931 SQ FT)

**PROGRESS:** All works completed and DU's ready for handing over. Deep cleaning of all DU's also completed

### **COMMUNITY CENTRE**







#### **WORK COMPLETED**

#### **BASEMENT PARKING**





**Basement Parking- Progress 99.75%** 

#### **LANDSCAPING**



**WORK COMPLETED** 

### **SWIMMING POOL**



**WORK COMPLETED** 

### **ROAD WORK**



**WORK COMPLETED** 

### **SUB STATION**



**WORK COMPLETED** 

#### **STREET LIGHTS**



**WORK COMPLETED**