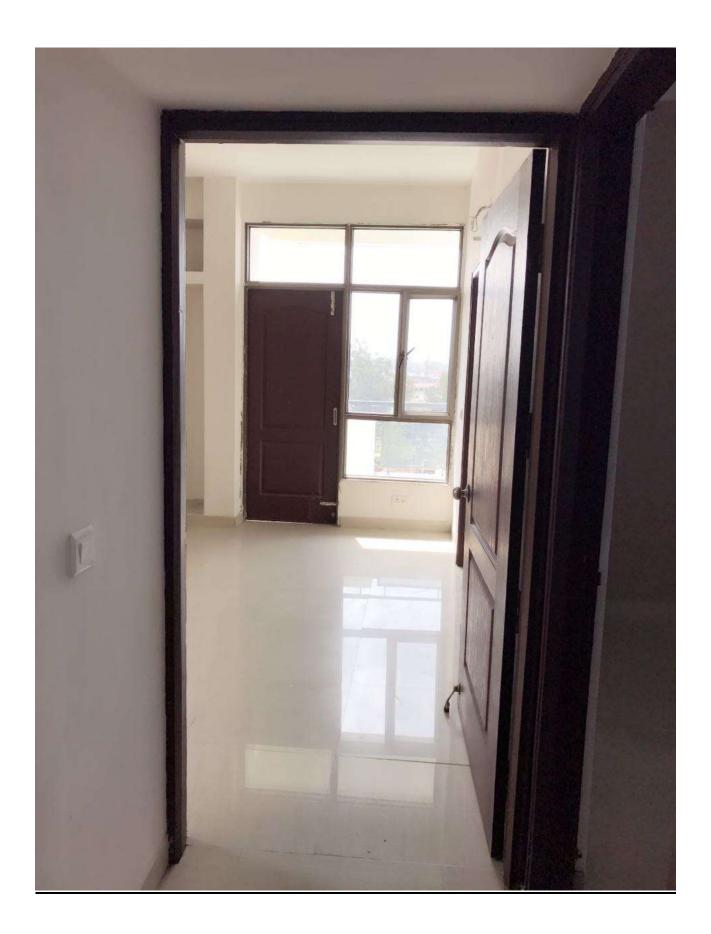

#### **INTERNAL VIEW OF DUS BLOCK A1/A2**

#### A1 & A2 BLOCKS- (overall completion 99.75 %)

Total Floors: - Stilt +9

Total Flats: - 106 (1350 SQFT EACH)

**PROGRESS:** Rectification of External painting, minor repairs/rectifications works of aluminium works, is in progress.