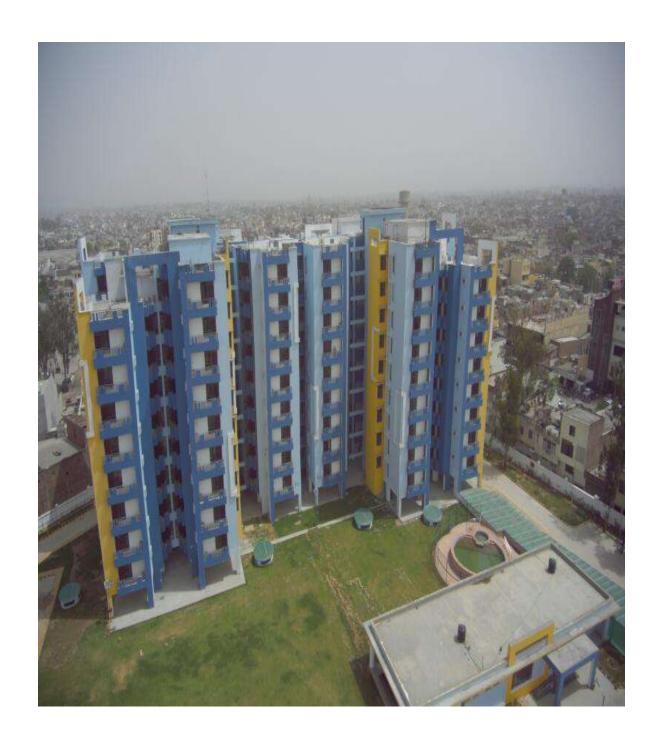

ottees have registered their DUs.
- 3. Physical possession of six DUs have also been given to the allottees.
- 4. Minor defects observed by allottees while taking over DUs are rectified in a time bound manner.
- 5. Seepage observed in a few DUs while testing plumb lines have been rectified. Internal plaster / final coat in DUs would be undertaken after the same have been declared fit for occupation by PMG.
- 6. Allottees desirous of getting their DUs registered are requested to visit site on Tuesdays or Fridays, after completing other formalities in consultation with the Advocate Authorized signatory from AFNHB would be available to accompany allottees on Tuesdays and Fridays.

#### **JAL VAYU VIHAR ENTRANCE**



#### **PANORAMIC VIEWS OF TOWERS**





### PICTURE TAKEN WITH DRONE CAMERA





#### **INTERNAL VIEW OF DUS BLOCK A1/A2**































#### A1 & A2 BLOCKS- (overall completion 99.75 %)

Total Floors: - Stilt +9

Total Flats: - 106 (1350 SQFT EACH)

**PROGRESS:** Rectification of External painting, minor repairs/rectifications works of aluminium works, is in progress.

### **INTERNAL VIEW OF BLOCK B 1**





#### **B1- BLOCKS (overall completion 99.75%)**

Total Floors: - Stilt +8

Total Flats: - 48 (931 SQ FT)

**PROGRESS:** All works completed and DU's ready for handing over. Deep cleaning of all DU's also completed

### **COMMUNITY CENTRE**







#### **WORK COMPLETED**

#### **BASEMENT PARKING**





**Basement Parking- Progress 99.75%** 

#### **LANDSCAPING**



**WORK COMPLETED** 

### **SWIMMING POOL**



**WORK COMPLETED** 

### **ROAD WO