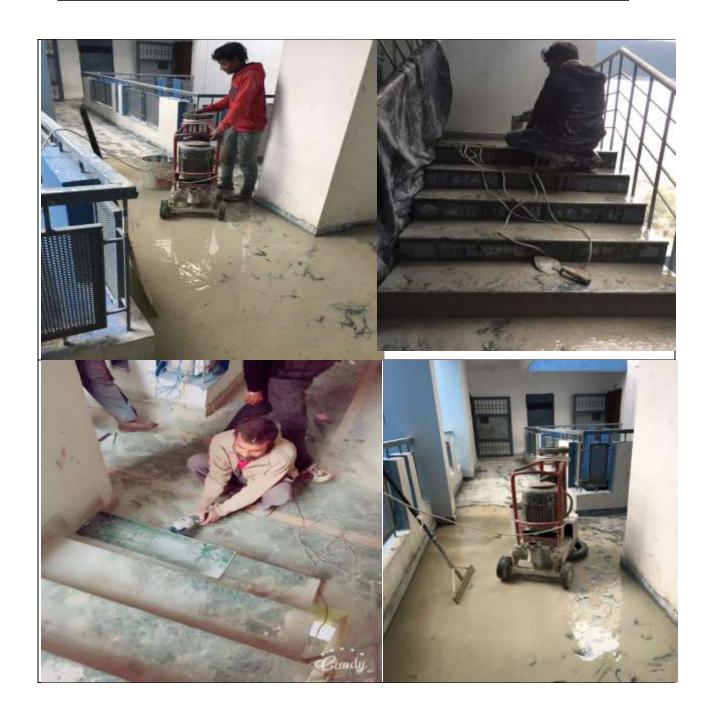

# **INTERNAL ROAD WORK IN FINISHING STAGE**

ELECTRICAL SUB STATION
SUBSTATION ENERGIZED

**CLEANING OF CORRIDORS AND STAIRCASE IN PROGRESS** 

**FINISHING WORK OF DOORS/WINDOWS IN PROGRESS** 

**CLEANING WORK IN PROGRESS** 