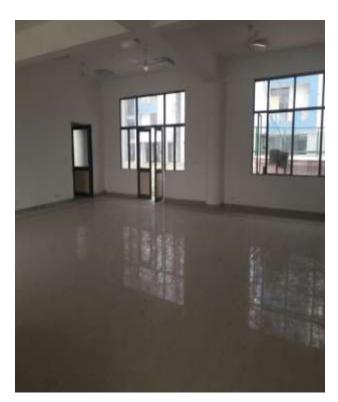

NORAMIC VIEW OF AFNHB JALANDHAR PROJECT** 



#### A1 & A2 BLOCKS - (overall completion 98.5%)

Total Floors: - Stilt +9

Total Flats: - 106 (1351 SFT EACH)

<u>PROGRESS:</u> External painting, minor repairs/rectifications works of electric wiring, aluminium works, testing of electrical/plumbing work in progress. Work services for meter panel rooms and balance of flooring is complete.



#### **B1- BLOCKS (overall completion 99%)**

Total Floors: - Stilt +8

Total Flats: - 48 (955.0 SFT)

**PROGRESS:** All work completed ready for handing over, Housekeeping and maintenance in progress.

### **Internal Finishing Dwelling Units**









#### **COMMUNITY CENTER** (overall completion 99%)

<u>PROGRESS:</u> All work completed ready for handing over, housekeeping and maintenance in progress.





**INSIDE VIEW OF COMMUNITY CENTRE.** 





**Basement Parking- Progress 99% (House keeping in Progress)** 





### **VIEW OF MAIN ENTRANCE GATE**

Labour camps in front of site removed





**LANDSCAPING WORK IN PROGRESS** 



**VIEW OF SWIMMING POLL** 



# **INTERNAL ROAD WORK IN FINISHING STAGE**



ELECTRICAL SUB STATION
SUBSTATION ENERGIZED



**CLEANING OF CORRIDORS AND STAIRCASE IN PROGRESS** 



**FINISHING WORK OF DOORS/WINDOWS IN PROGRESS** 





**CLEANING WORK IN PROGRESS** 



**EXTERNAL PAINTING - FINISHING WORK IN PROGRESS**