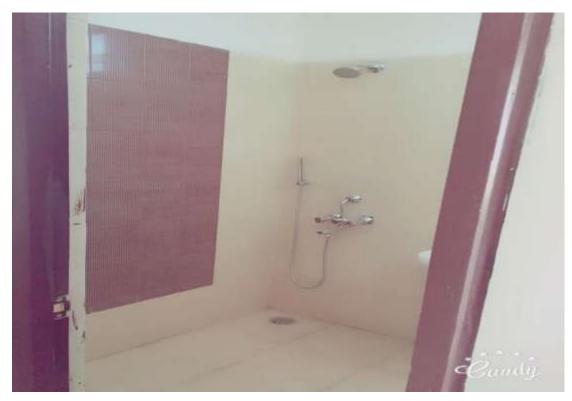

**PANORAMIC VIEW OF AFNHB JALANDHAR PROJECT** 



#### A1 & A2 BLOCKS - (overall completion 98.5%)

Total Floors: - Stilt +9

Total Flats: - 106 (1351 SFT EACH)

<u>PROGRESS:</u> External painting, minor repairs/rectifications works of electric wiring, aluminium works, testing of electrical/plumbing work in progress. Work services for meter panel rooms and balance of flooring is complete.



#### **B1- BLOCKS (overall completion 99%)**

Total Floors: - Stilt +8

Total Flats: - 48 (955.0 SFT)

**PROGRESS:** All work completed ready for handing over, Housekeeping and maintenance in progress.

### **Internal Finishing Dwelling Units**









#### **COMMUNITY CENTER** (overall completion 99%)

<u>PROGRESS:</u> All work completed ready for handing over, housekeeping and maintenance in progress.





**INSIDE VIEW OF COMMUNITY CENTRE.** 





**Basement Parking- Progress 99% (House keeping in Progress)** 





### **VIEW OF MAIN ENTRANCE GATE**

Labour camps in front of site removed





**LANDSCAPING WORK IN PROGRESS** 



**VIEW OF SWIMMING POLL** 



# **INTERNAL ROAD WORK IN FINISHING STAGE**



ELECTRICAL SUB STATION
SUBSTATION ENERGIZED



**CLEANING OF CORRIDORS AND STAIRCASE IN PROGRESS** 



**FINISHING WORK OF DOORS/WINDOWS IN PROGRESS** 





**CLEANING WORK IN PROGRESS** 



**EXTERNAL PAINTING - FINISHING WORK IN PROGRESS**