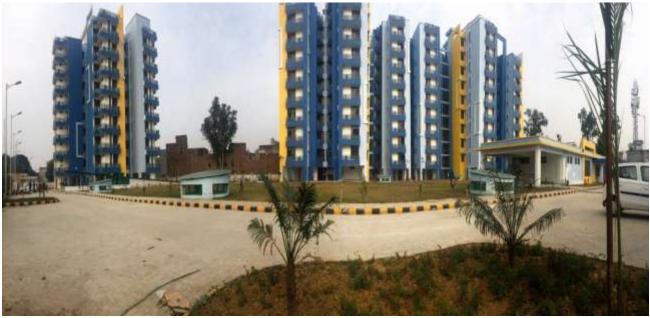

**PANORAMIC VIEW OF AFNHB JALANDHAR PROJECT** 



#### A1 & A2 BLOCKS - (overall completion 98.5%)

Total Floors: - Stilt +9

Total Flats: - 106 (1351 SFT EACH)

<u>PROGRESS:</u> External painting, minor repairs/rectifications works of electric wiring, aluminium works, testing of electrical/plumbing work in progress. Work services for meter panel rooms and balance of flooring is complete.



#### **B1- BLOCKS (overall completion 99%)**

Total Floors: - Stilt +8

Total Flats: - 48 (955.0 SFT)

**PROGRESS:** All work completed ready for handing over, Housekeeping and maintenance in progress.

### **Internal Finishing Dwelling Units**









#### **COMMUNITY CENTER** (overall completion 99%)

<u>PROGRESS:</u> All work completed ready for handing over, housekeeping and maintenance in progr