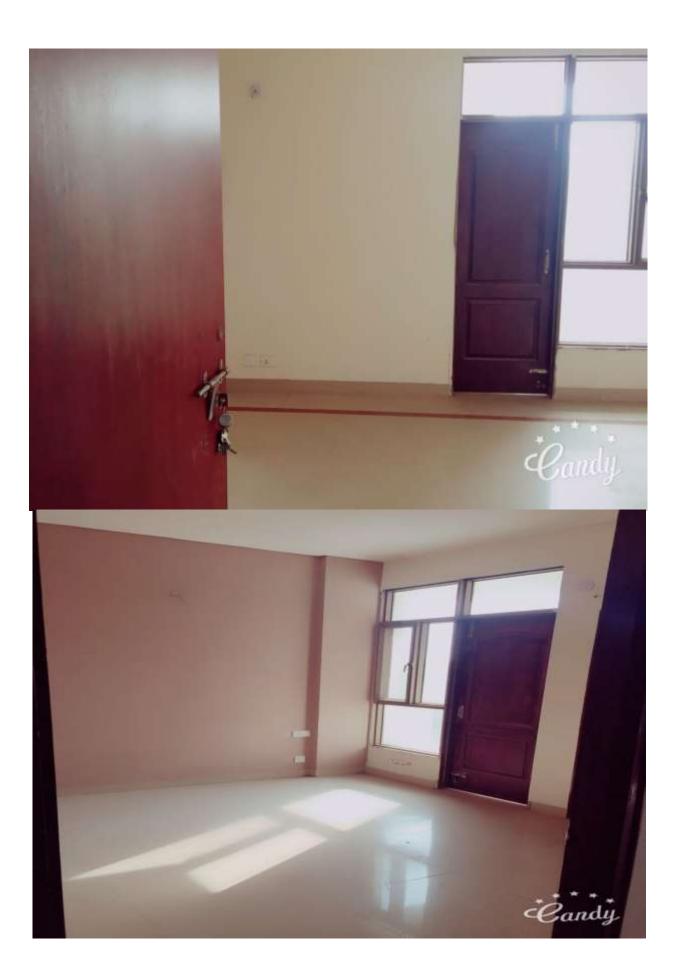

**PANORAMIC VIEW OF AFNHB JALANDHAR PROJECT** 



#### A1 & A2 BLOCKS - (overall completion 98.5%)

Total Floors: - Stilt +9

Total Flats: - 106 (1351 SFT EACH)

<u>PROGRESS:</u> External painting, minor repairs/rectifications works of electric wiring, aluminium works, testing of electrical/plumbing work in progress. Work services for meter panel rooms and balance of flooring is complete.



#### **B1- BLOCKS (overall completion 99%)**

Total Floors: - Stilt +8

Total Flats: - 48 (955.0 SFT)

**PROGRESS:** All work completed ready for handing over, Housekeeping and maintenance in progress.

### **Internal Finishing Dwelling Units**









#### **COMMUNITY CENTER** (overall completion 99%)

<u>PROGRESS:</u> All work completed ready for handing over, housekeeping and maintenance in progress.





**INSIDE VIEW OF COMMUNITY CENTRE.** 





**Basement Parking- Progress 99% (House keeping in Progress)** 





### **VIEW OF MAIN ENTRANCE GATE**

Labour camps in front of site removed





**LANDSCAPING WORK IN PROGRESS** 



**VIEW OF SWIMMING POLL** 



# **INTERNAL ROAD WORK IN FINISHING STAGE**



ELECTRICAL SUB STATION
SUBSTATION ENERGIZED



**CLEANING OF CORRIDORS AND STAIRCASE IN PROGRESS** 



**FINISHING WORK OF DOORS/WINDOWS IN PROGRESS** 





**CLEANING WORK IN PROGRESS** 



**EXTERNAL PAINTING - FINISHING WORK IN PROGRESS**