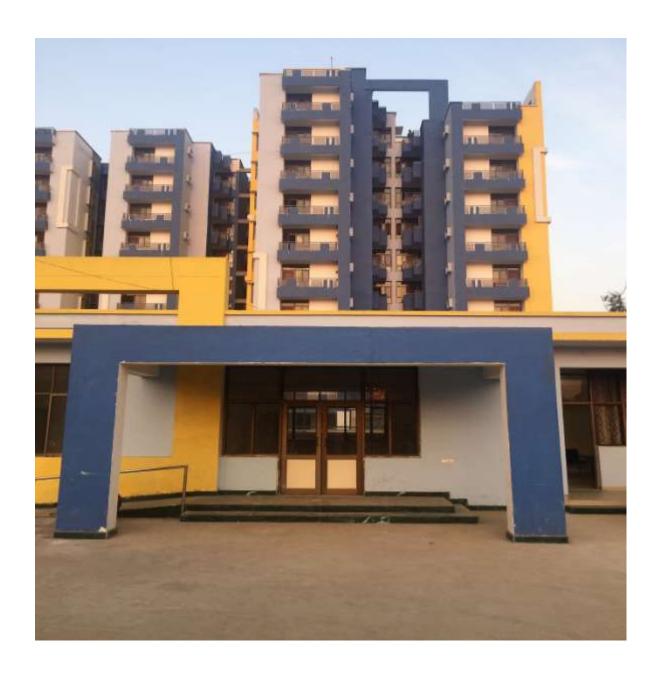

**PANORAMIC VIEW OF AFNHB JALANDHAR PROJECT** 



#### A1 & A2 BLOCKS - (overall completion 98.5%)

Total Floors: - Stilt +9

Total Flats: - 106 (1351 SFT EACH)

<u>PROGRESS:</u> External painting, minor repairs/rectifications works of electric wiring, aluminium works, testing of electrical/plumbing work in progress. Work services for meter panel rooms and balance of flooring is complete.



#### **B1- BLOCKS (overall completion 99%)**

Total Floors: - Stilt +8

Total Flats: - 48 (955.0 SFT)

**PROGRESS:** All work completed ready for handing over, Housekeeping and maintenance in progress.

### **Internal Finishing Dwelling Units**









#### **COMMUNITY CENTER** (overall completion 99%)

<u>PROGRESS:</u> All work completed ready for handing over, housekeeping and maintenance in progress.





**INSIDE VIEW OF COMMUNITY CENTRE.** 





**Basement Parking- Progress 99% (House keeping in Progress)** 





### **VIEW OF MAIN ENTRANCE GATE**

Labour camps in front of site removed





**LANDSCAPING WORK IN PROGRESS** 



**VIEW OF SWIMMING POLL** 



# **INTERNAL ROAD WORK IN FINISHING STAGE**



ELECTRICAL SUB STATION
SUBSTATION ENERGIZED



**CLEANING OF CORRIDORS AND STAIRCASE IN PROGRESS** 



**FINISHING WORK OF DOORS/WINDOWS IN PROGRESS** 





**CLEANING WORK IN PROGRESS** 



**EXTERNAL PAINTING - FINISHING WORK IN PROGRESS**