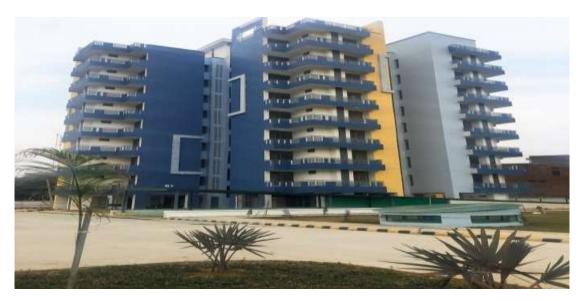

**PANORAMIC VIEW OF AFNHB JALANDHAR PROJECT** 



#### A1 & A2 BLOCKS - (overall completion 98.5%)

Total Floors: - Stilt +9

Total Flats: - 106 (1351 SFT EACH)

<u>PROGRESS:</u> External painting, minor repairs/rectifications works of electric wiring, aluminium works, testing of electrical/plumbing work in progress. Work services for meter panel rooms and balance of flooring is complete.



#### **B1- BLOCKS (overall completion 99%)**

Total Floors: - Stilt +8

Total Flats: - 48 (955.0 SFT)

**PROGRESS:** All work completed ready for handing over, Housekeeping and maintenance in progress.

### **Internal Finishing Dwelling Units**









#### **COMMUNITY CENTER** (overall completion 99%)

<u>PROGRESS:</u> All work completed ready for handing over, housekeeping and maintenance in pro