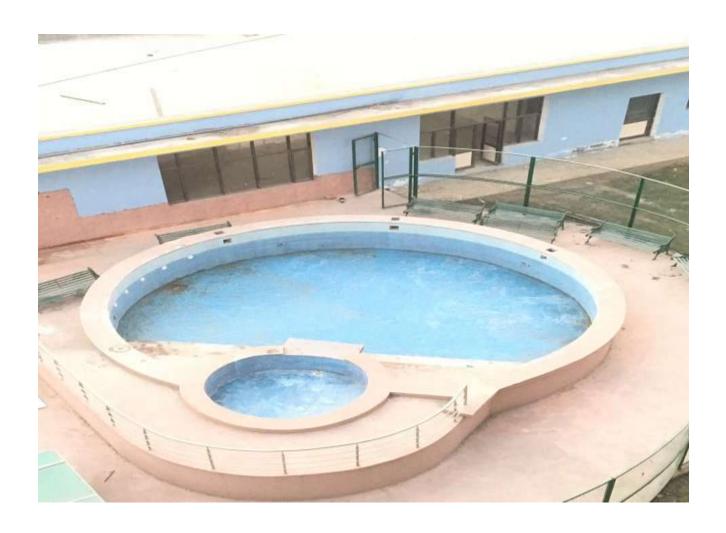

### **VIEW OF MAIN ENTRANCE GATE**

Labour camps in front of site removed

**LANDSCAPING WORK IN PROGRESS** 

**VIEW OF SWIMMING POLL** 