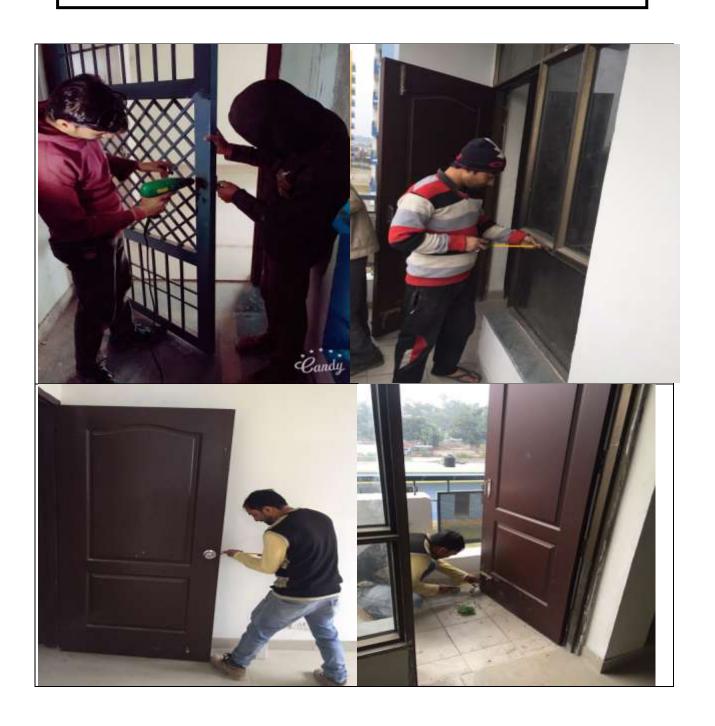

# **INTERNAL ROAD WORK IN FINISHING STAGE**

ELECTRICAL SUB STATION
SUBSTATION ENERGIZED

**CLEANING OF CORRIDORS AND STAIRCASE IN PROGRESS** 

**FINISHING WORK OF DOORS/WINDOWS IN PROGRESS** 

**CLEANING WORK IN PROGRESS** 