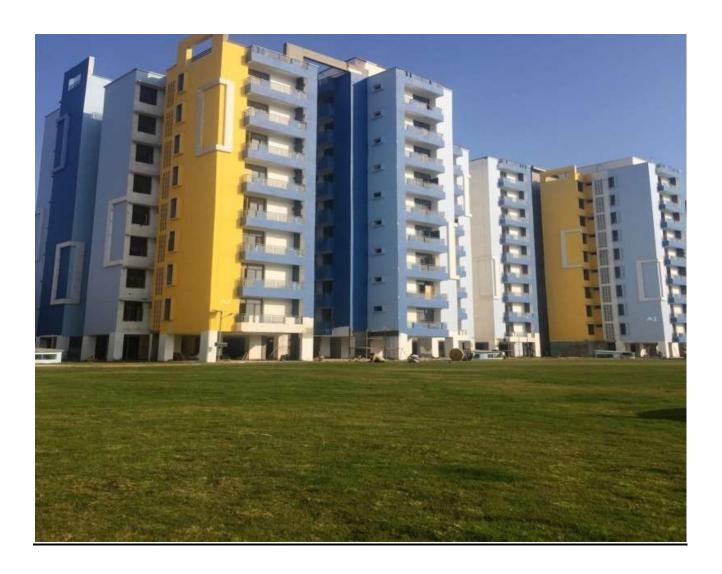

#### A1 & A2 BLOCKS - (overall completion 98.5%)

Total Floors: - Stilt +9

Total Flats: - 106 (1351 SFT EACH)

<u>PROGRESS:</u> External painting, minor repairs/rectifications works of electric wiring, aluminium works, testing of electrical/plumbing work in progress. Work services for meter panel rooms and balance of flooring is complete.