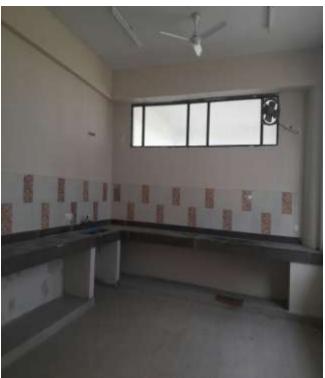

RAMIC VIEW OF AFNHB JALANDHAR PROJECT** 



#### A1 & A2 BLOCKS - (overall completion 98.5%)

Total Floors: - Stilt +9

Total Flats: - 106 (1351 SFT EACH)

<u>PROGRESS:</u> External painting, minor repairs/rectifications works of electric wiring, aluminium works, testing of electrical/plumbing work in progress. Work services for meter panel rooms and balance of flooring is complete.



#### **B1- BLOCKS (overall completion 99%)**

Total Floors: - Stilt +8

Total Flats: - 48 (955.0 SFT)

**PROGRESS:** All work completed ready for handing over, Housekeeping and maintenance in progress.

### **Internal Finishing Dwelling Units**









#### **COMMUNITY CENTER** (overall completion 99%)

<u>PROGRESS:</u> All work completed ready for handing over, housekeeping and maintenance in progress.





**INSIDE VIEW OF COMMUNITY CENTRE.** 





**Basement Parking- Progress 99% (House keeping in Progress)** 





### **VIEW OF MAIN ENTRANCE GATE**

Labour camps in front of site removed





**LANDSCAPING WORK IN PROGRESS** 



**VIEW OF SWIMMING POLL** 



# **INTERNAL ROAD WORK IN FINISHING STAGE**



ELECTRICAL SUB STATION
SUBSTATION ENERGIZED



**CLEANING OF CORRIDORS AND STAIRCASE IN PROGRESS** 



**FINISHING WORK OF DOORS/WINDOWS IN PROGRESS** 





**CLEANING WORK IN PROGRESS** 



**EXTERNAL PAINTING - FINISHING WORK IN PROGRESS**