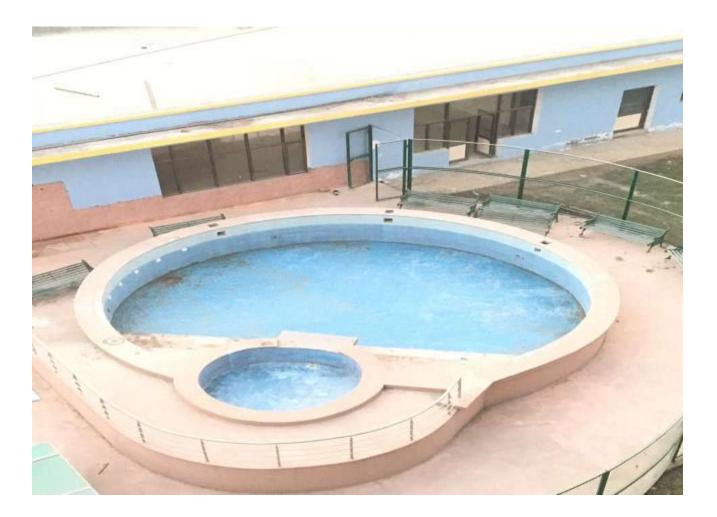

inium of , testing of electrical/plumbing work in progress. Work services for meter panel rooms and balance of flooring in the stilts in progress.



#### **B1- BLOCK (overall completion 98%)**

Total Floors: - Stilt +8

Total Flats: - 48 (955.0 SFT)

**PROGRESS:** All work completed ready for handing over, Housekeeping and maintenance in progress.



#### **<u>COMMUNITY CENTER</u>** (overall completion 99%)

**PROGRESS:** All work completed ready for handing over, housekeeping and maintenance in progress.



#### **INSIDE VIEW OF COMMUNITY CENTRE.**





Basement Parking- Progress 99% (House keeping in Progress)





#### VIEW OF MAIN ENTRANCE GATE

#### WORK IN PROGRESS (labour camps in front of site removed)



#### LANDSCAPING WORK IN PROGRESS

## PROGRESS JALANDHAR AS ON 30 OCT 2016



#### VIEW OF SWIMMING POLL



#### **INTERNAL ROAD WORK IN FINISHING STAGE**

### PROGRESS JALANDHAR AS ON 30 OCT 2016



# ELECTRICAL SUB STATION

SUBSTATION ENERGIZED