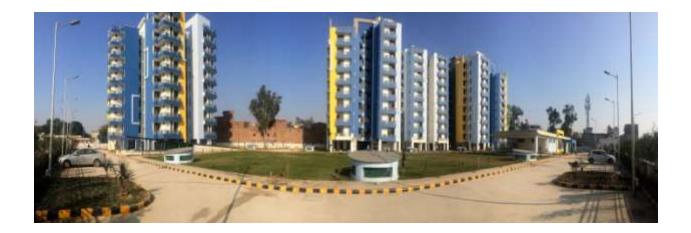

## PANORAMIC VIEW OF AFNHB JALANDHAR PROJECT



#### A1 & A2 BLOCKS-(overall completion 96%)

Total Floors: - Stilt +9

Total Flats: - 106 (1351 SFT EACH)

**PROGRESS:**External painting, minor repairs/rectifications works of electric wiring, aluminium of , testing of electrical/plumbing work in progress. Work services for meter panel rooms and balance of flooring in the stilts in progress.



#### **B1- BLOCK (overall completion 98%)**

Total Floors: - Stilt +8

Total Flats: - 48 (955.0 SFT)

**PROGRESS:** All work completed ready for handing over, Housekeeping and maintenance in progress.



#### **<u>COMMUNITY CENTER</u>** (overall completion 99%)

**PROGRESS:** All work completed ready for handing over, housekeeping and maintenance in progress.



#### **INSIDE VIEW OF COMMUNITY CE