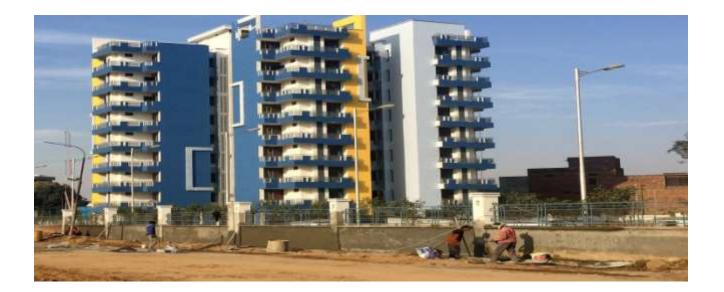

erall completion 96%)

Total Floors: - Stilt +9

Total Flats: - 106 (1351 SFT EACH)

**PROGRESS:**External painting, minor repairs/rectifications works of electric wiring, aluminium of , testing of electrical/plumbing work in progress. Work services for meter panel rooms and balance of flooring in the stilts in progress.



#### **B1- BLOCK (overall completion 98%)**

Total Floors: - Stilt +8

Total Flats: - 48 (955.0 SFT)

**PROGRESS:** All work completed ready for handing over, Housekeeping and maintenance in progress.



#### **<u>COMMUNITY CENTER</u>** (overall completion 99%)

**PROGRESS:** All work completed ready for handing over, housekeeping and maintenance in progress.



#### **INSIDE VIEW OF COMMUNITY CENTRE.**





Basement Parking- Progress 99% (House keeping in Progress)





#### VIEW OF MAIN ENTRANCE GATE

#### WORK IN PROGRESS (labour camps in front of site removed)



#### LANDSCAPING WORK IN PROGRESS

## PROGRESS JALANDHAR AS ON 30 OCT 2016



#### VIEW OF SWIMMING POLL



#### **INTERNAL ROAD WORK IN FINISHING STAGE**

### PROGRESS JALANDHAR AS ON 30 OCT 2016



# ELECTRICAL SUB STATION

SUBSTATION ENERGIZED