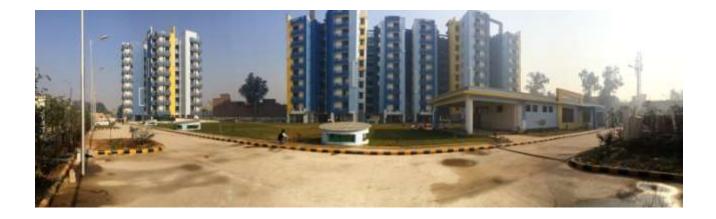

## PANORAMIC VIEW OF AFNHB JALANDHAR PROJECT



#### A1 & A2 BLOCKS-(overall completion 96%)

Total Floors: - Stilt +9

Total Flats: - 106 (1351 SFT EACH)

**PROGRESS:**External painting, minor repairs/rectifications works of electric wiring, aluminium of , testing of electrical/plumbing work in progress. Work services for meter panel rooms and balance of flooring in the stilts in progress.



#### **B1- BLOCK (overall completion 98%)**

Total Floors: - Stilt +8

Total Flats: - 48 (955.0 SFT)

**PROGRESS:** All work completed ready for handing over, Housekeeping and maintenance in progress.



#### **<u>COMMUNITY CENTER</u>** (overall completion 99%)

**PROGRESS:** All work completed ready for handing over, housekeeping and maintenance in progress.



#### **INSIDE VIEW OF COMMUNITY CENT