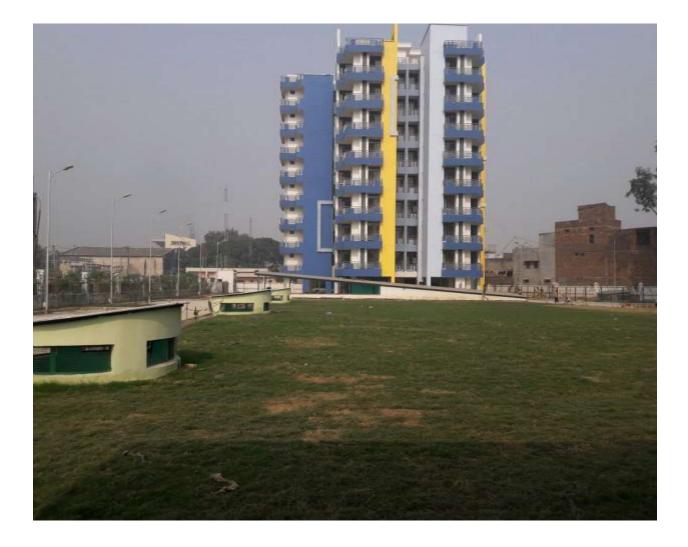

#### **B1- BLOCK (overall completion 98%)**

Total Floors: - Stilt +8

Total Flats: - 48 (955.0 SFT)

**PROGRESS:** All work completed ready for handing over, Housekeeping and maintenance in progress.