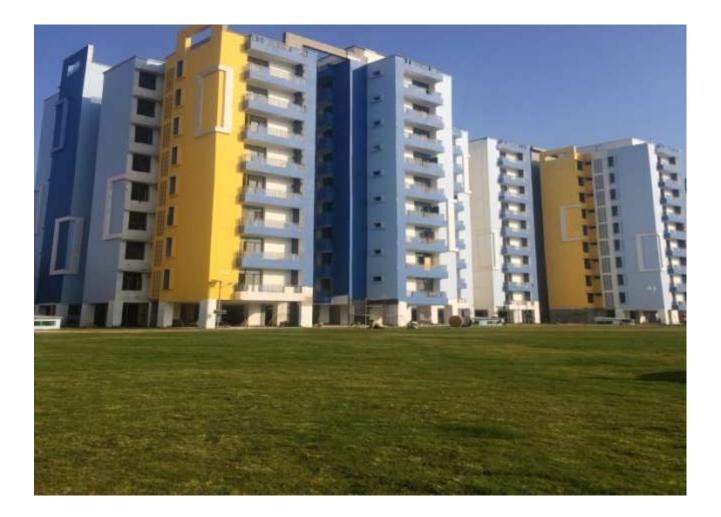

#### A1 & A2 BLOCKS-(overall completion 96%)

Total Floors: - Stilt +9

Total Flats: - 106 (1351 SFT EACH)

**PROGRESS:**External painting, minor repairs/rectifications works of electric wiring, aluminium of , testing of electrical/plumbing work in progress. Work services for meter panel rooms and balance of flooring in the stilts in progress.