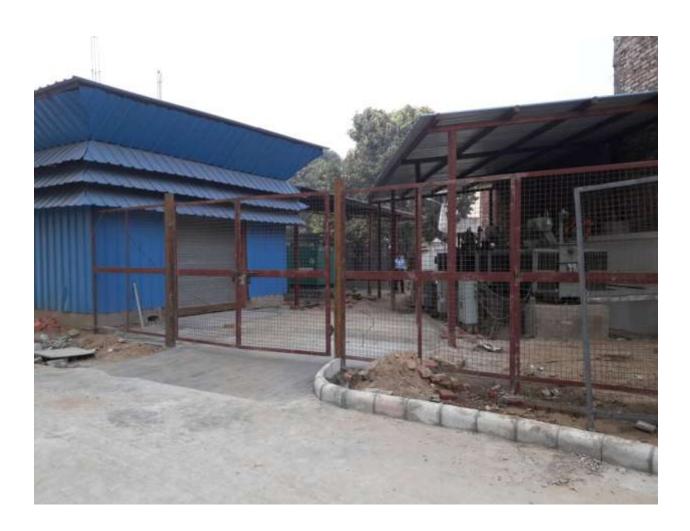

the stilts in progress.



#### **B1- BLOCK (overall completion 98%)**

Total Floors: - Stilt +8

Total Flats: - 48 (955.0 SFT)

**PROGRESS:** All work completed ready for handing over, Housekeeping and maintenance in progress.



#### **<u>COMMUNITY CENTER</u>** (overall completion 99%)

**PROGRESS:** All work completed ready for handing over, housekeeping and maintenance in progress.



#### **INSIDE VIEW OF COMMUNITY CENTRE.**





Basement Parking- Progress 99% (House keeping in Progress)





#### VIEW OF MAIN ENTRANCE GATE

#### WORK IN PROGRESS (labour camps in front of site removed)



#### LANDSCAPING WORK IN PROGRESS

## PROGRESS JALANDHAR AS ON 30 OCT 2016



#### VIEW OF SWIMMING POLL



#### **INTERNAL ROAD WORK IN FINISHING STAGE**

### PROGRESS JALANDHAR AS ON 30 OCT 2016



# ELECTRICAL SUB STATION

SUBSTATION ENERGIZED