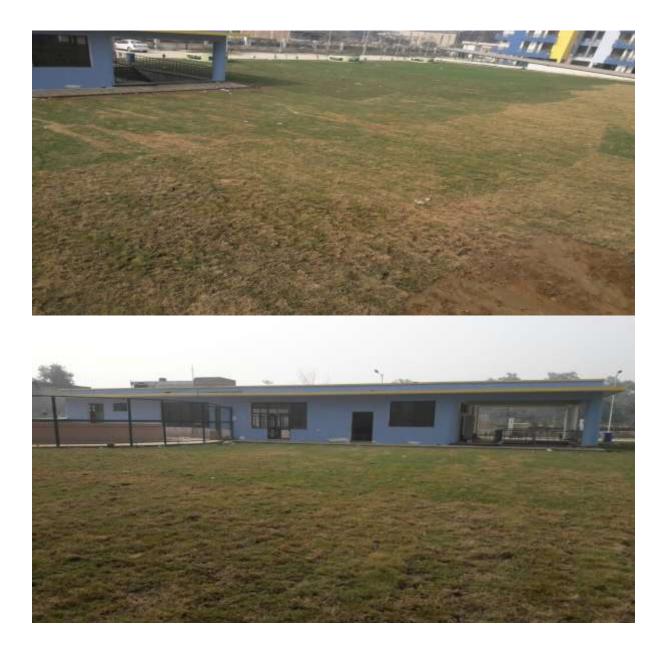

External painting, minor repairs/rectifications works of electric wiring, aluminium of , testing of electrical/plumbing work in progress. Work services for meter panel rooms and balance of flooring in the stilts in progress.



#### **B1- BLOCK (overall completion 98%)**

Total Floors: - Stilt +8

Total Flats: - 48 (955.0 SFT)

**PROGRESS:** All work completed ready for handing over, Housekeeping and maintenance in progress.



#### **<u>COMMUNITY CENTER</u>** (overall completion 99%)

**PROGRESS:** All work completed ready for handing over, housekeeping and maintenance in progress.



#### **INSIDE VIEW OF COMMUNITY CENTRE.**





Basement Parking- Progress 99% (House keeping in Progress)





#### VIEW OF MAIN ENTRANCE GATE

#### WORK IN PROGRESS (labour camps in front of site removed)



#### LANDSCAPING WORK IN PROGRESS

## PROGRESS JALANDHAR AS ON 30 OCT 2016



#### VIEW OF SWIMMING POLL



#### **INTERNAL ROAD WORK IN FINISHING STAGE**

### PROGRESS JALANDHAR AS ON 30 OCT 2016



# ELECTRICAL SUB STATION

SUBSTATION ENERGIZED