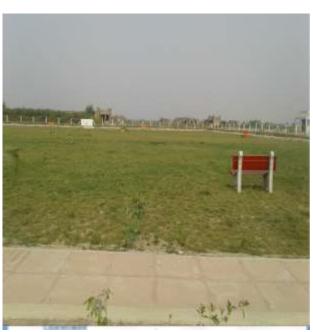

### PROGRESS Y SITE AS ON 31 OCTOBER 17 (VIEW OF CHILDREN PARK)

**CHILDREN PARK** (overall 100% Completed)

#### **PROGRESS**

LEVELING OF WORK IN PROGRESS - 100% Completed

LYING OF RCC PILLARS - 100% Completed

LYING OF FENCING ON RCC Pillars - 100% Completed

LEVELING OF WORKING PATH - 100% Completed

LYING OF DOOP GRASS - 100% Completed

LYING OF WORKING PATH STONE - 100% Completed