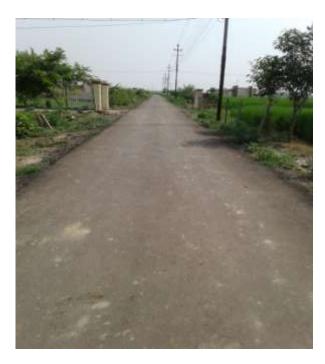

## PROGRESS Y SITE AS ON 31 OCTOBER 17 REPAIR OF EXISTING ROAD

#### **EXISTING ROAD REPAIR** (overall 100% completed)

Total Length: - 11 KM

#### **PROGRESS**

EARTH WORK IN SUB BASE APPROX (10KM) - 100% Completed

LYING AND COMPACTION WBM (10KM) - 100% Completed

LYING OF PREMIX CARPET WITH SEAL COAT (10 KM)- 100% Completed