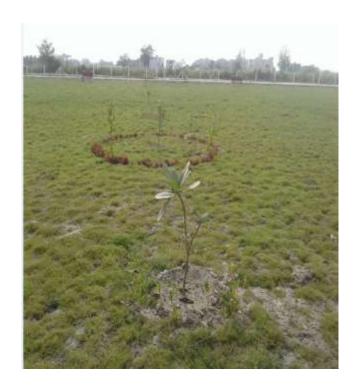

### PROGRESS Y SITE AS ON 31 OCTOBER 17 (VIEW OF CHILDREN PARK)

**CHILDREN PARK** (overall 100% Completed)

#### **PROGRESS**

LEVELING OF WORK IN PROGRESS - 100% Completed

LYING OF RCC PILLARS - 100% Completed

LYING OF FENCING ON RCC Pillars - 100% Completed

LEVELING OF WORKING PATH - 100% Completed

LYING OF DOOP GRASS - 100% Completed

LYING OF WORKING PATH STONE - 100% Completed