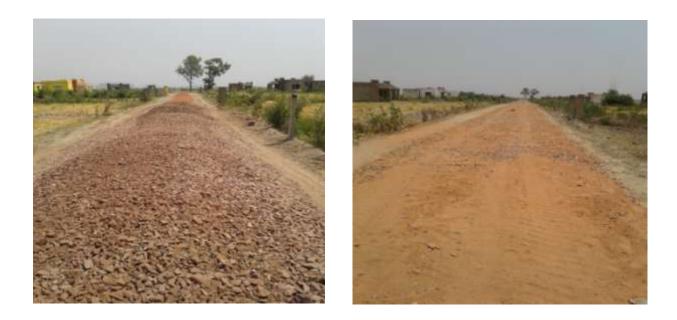

# PROGRESS Y SITE AS ON 17 MAY 17 REPAIR OF EXISTING ROAD

# **EXISTING ROAD REPAIR** (overall 20% completed)

Total Length: - 11 KM

#### **PROGRESS**

EARTH WORK IN SUB BASE APPROX (8 KM) - 70% Completed

LAYING AND COMPACTION WBM APPROX (2.5 KM) - 20% Completed