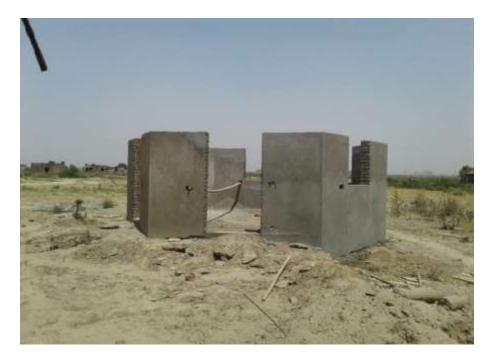

# PROGRESS Y SITE AS ON 17 MAY 17

# **COMMUNITY CENTER**

# **<u>COMMUNITY CENTER</u>** (overall 30% completed)

| PROGRESS | STRUCTURAL WORK  | - 20% completed  |
|----------|------------------|------------------|
|          | BRICK WORK       | - 100% completed |
|          | INTERNAL PLASTER | - 100% completed |
|          | EXTERNAL PLASTER | - 100% completed |