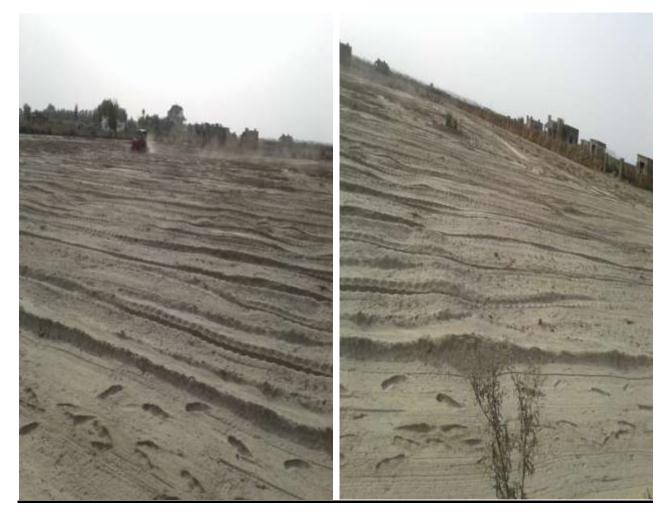

# PROGRESS Y SITE AS ON 17 MAY 17 (VIEW OF CHILDREN PARK)

# **CHILDREN PARK**

# **PROGRESS**

Leveling Work in Progress – 65% Completed