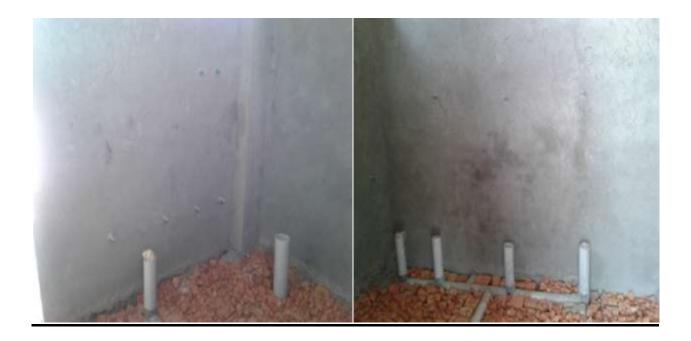

# PROGRESS Y SITE AS ON 17 MAY 17 BATHROOM IN SHOPPING COMPLEX

**BATHROOM REPAIR (overall 30% Completed)** 

Total Bathroom: - 2 (80 SF)

PROGRESS INTERNAL PLASTER - 50% Completed

SANITATION WORKS

FLOORING WORKS

- 40% Completed
- 20% Completed