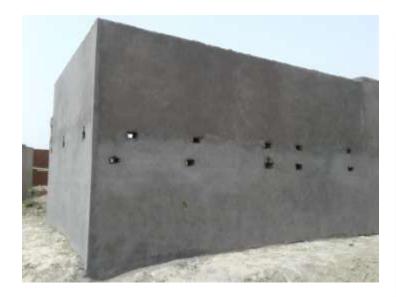

### PROGRESS Y SITE AS ON 17 MAY 17

### **NEW SHOPS**

# NEW SHOPS (Overall 40% Completed)PROGRESSSTRUCTURAL WORKBRICK WORKEXTERNAL PLASTER

- 30% completed
- 55% completed
- 50% completed