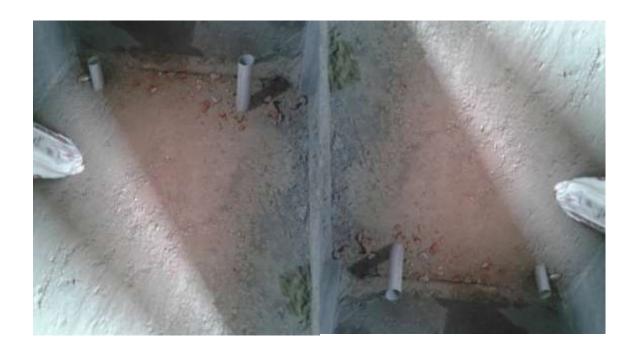

# PROGRESS Y SITE AS ON 17 JULY 17 (VIEW OF CHILDREN PARK)

### **CHILDREN PARK**(overall 30% Completed)

### **PROGRESS**

**Leveling Work in Progress** - 100% Completed

Laying of RCC Pillars - 50% Completed

**LEVELING OF WORKING PATH** - 20% Completed