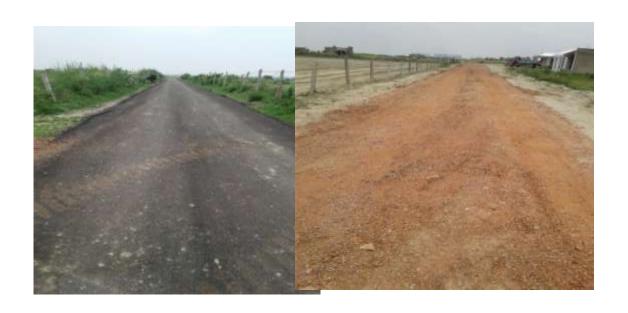

### PROGRESS Y SITE AS ON 17 JULY 17 REPAIR OF EXISTING ROAD

### **EXISTING ROAD REPAIR (overall 60% completed)**

Total Length: - 11 KM

### **PROGRESS**

EARTH WORK IN SUB BASE APPROX (9KM) -75% Completed

LAYING AND COMPACTION WBM (8KM) -75% Completed

LAYING OF PREMIX CARPET WITH SEAL COAT (4 KM) - 30% Completed