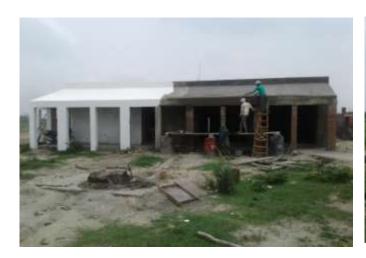

### PROGRESS Y SITE AS ON 17 JULY 17

#### **NEW SHOPS**

### **NEW SHOPS** (Overall 75% Completed)

#### **PROGRESS**

**STRUCTURAL WORK** - 70% Completed

BRICK WORK - 100% Completed

**EXTERNAL PLASTER** - 90% Completed

**INTERNAL PLASTER** - 100% Completed

**SLAB CASTING** - 100% Completed

**ELECTRICAL WIRING** - 50% Completed

PAINTING - 25% Completed