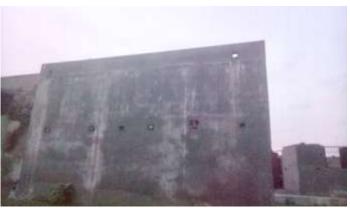

# PROGRESS Y SITE AS ON 17 JULY 17 COMMUNITY CENTER

### **COMMUNITY CENTER** (overall 60%completed)

#### **PROGRESS**

**STRUCTURAL WORK** - 50% Completed

BRICK WORK - 100% Completed

**INTERNAL PLASTER** - 100% Completed

**EXTERNAL PLASTER** - 100% Completed

**DOOR & WINDOW** - 70% Completed

PLINTH PROTECTION - 100% Completed