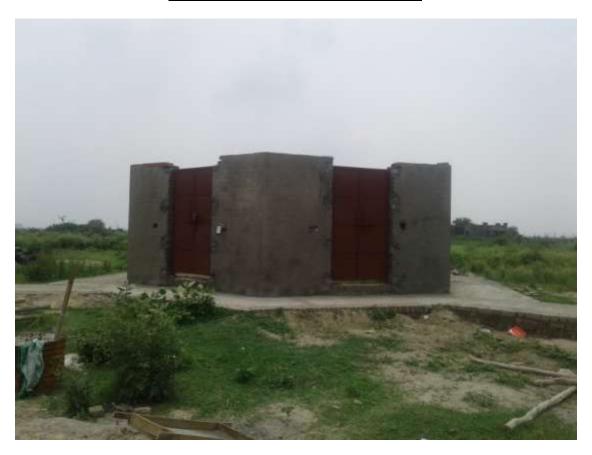

# PROGRESS Y SITE AS ON 17 JULY 17 COMMUNITY CENTER

### **COMMUNITY CENTER** (overall 60%completed)

#### **PROGRESS**

**STRUCTURAL WORK** - 50% Completed

BRICK WORK - 100% Completed

**INTERNAL PLASTER** - 100% Completed

**EXTERNAL PLASTER** - 100% Completed

**DOOR & WINDOW** - 70% Completed

PLINTH PROTECTION - 100% Completed