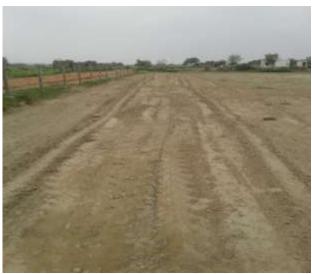

### PROGRESS Y SITE AS ON 17 JULY 17 REPAIR OF EXISTING ROAD

### **EXISTING ROAD REPAIR (overall 60% completed)**

Total Length: - 11 KM

### **PROGRESS**

EARTH WORK IN SUB BASE APPROX (9KM) -75% Completed

LAYING AND COMPACTION WBM (8KM) -75% Completed

LAYING OF PREMIX CARPET WITH SEAL COAT (4 KM) - 30% Completed