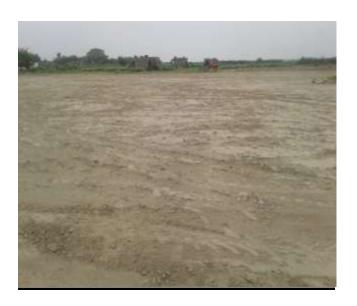

### PROGRESS Y SITE AS ON 17 JULY 17 REPAIR OF EXISTING ROAD

### **EXISTING ROAD REPAIR (overall 60% completed)**

Total Length: - 11 KM

### **PROGRESS**

EARTH WORK IN SUB BASE APPROX (9KM) -75% Completed

LAYING AND COMPACTION WBM (8KM) -75% Completed

LAYING OF PREMIX CARPET WITH SEAL COAT (4 KM) - 30% Completed