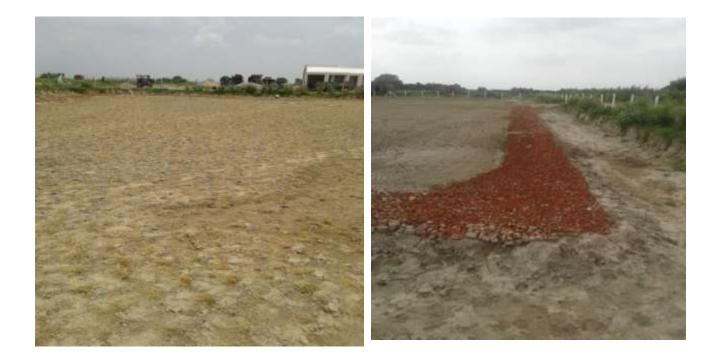

# PROGRESS Y SITE AS ON 17 AUGUST 17 (VIEW OF CHILDREN PARK)

**CHILDREN PARK** (overall 65% Completed)

**PROGRESS** 

LEVELING WORK- 100% CompletedLAYING OF RCC PILLARS'- 100% CompletedLAYING OF FENCING ON RCC PILLAR'S- 100% CompletedLEVELING OF WORKING PATH- 40% CompletedLAYING OF DOOP GRASS- 80% Completed