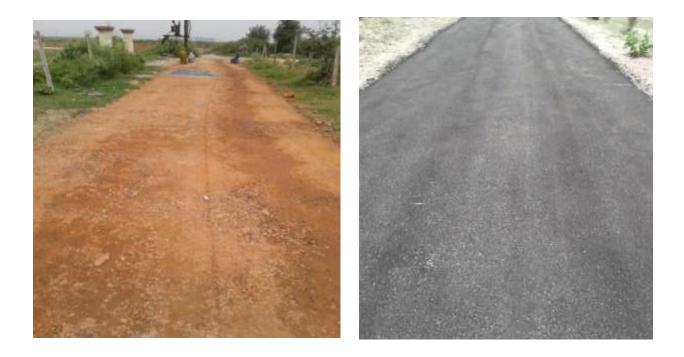

# PROGRESS Y SITE AS ON 17 AUGUST 17 REPAIR OF EXISTING ROAD

EXISTING ROAD REPAIR (overall 80% completed)

Total Length: - 11 KM

PROGRESS

EARTH WORK IN SUB BASE APPROX (10KM)- 85% CompletedLYING AND COMPACTION WBM (10KM)- 85% CompletedLYING OF PREMIX CARPET WITH SEAL COAT (9 KM) - 80% Completed