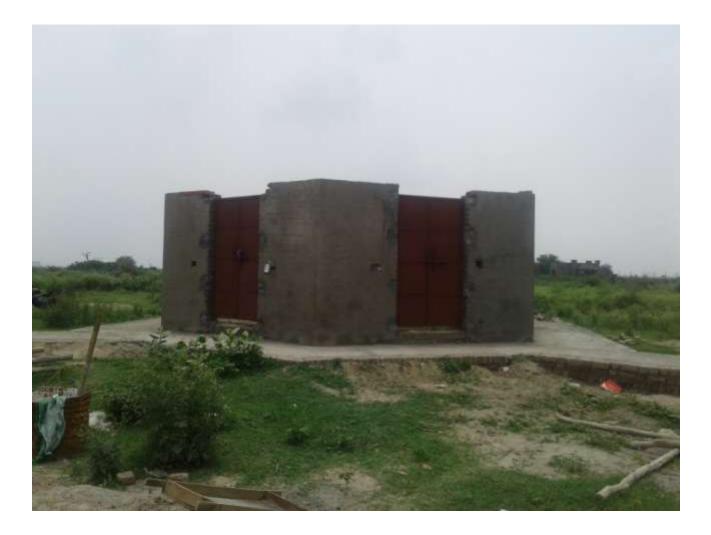

# PROGRESS Y SITE AS ON 17 AUGUST 17 COMMUNITY CENTER

### **COMMUNITY CENTER** (overall 60%completed)

#### **PROGRESS**

- STRUCTURAL WORK
- **BRICK WORK**
- INTERNAL PLASTER
- EXTERNAL PLASTER
- DOOR & WINDOW
- PLINTH PROTECTION

- 50% Completed
- 100% Completed
- 100% Completed
- 100% Completed
- 70% Completed
- 100% Completed