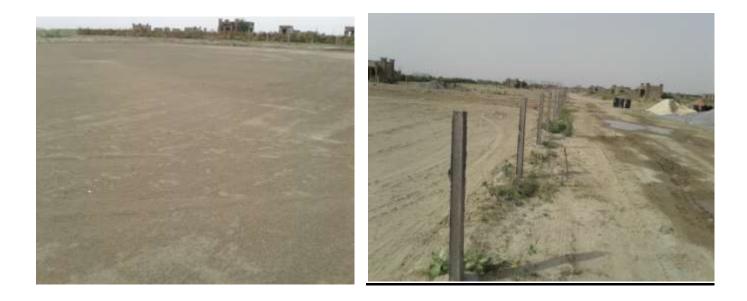

## PROGRESS Y SITE AS ON 15 JUN 17 (VIEW OF CHILDREN PARK)

## CHILDREN PARK (overall 25% Completed)

#### PROGRESS

Leveling Work in Progress - 90% Completed

Laying of RCC Pillars

- 50% Completed