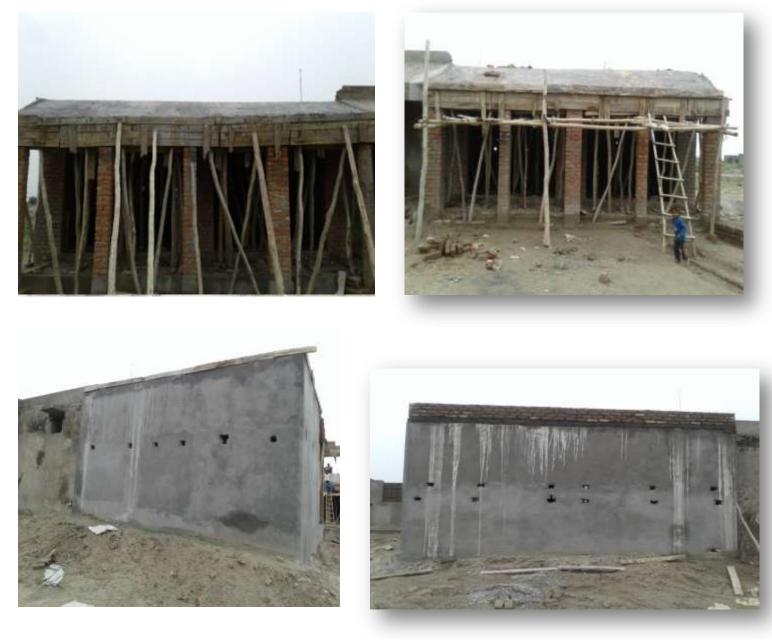

## **NEW SHOPS**

## **NEW SHOPS** (Overall 60% Completed)

#### **PROGRESS**

- STRUCTURAL WORK BRICK WORK EXTERNAL PLASTER SLAB CASTING
- 50% Completed
- 70% Completed
- 80% Completed
- 100% Completed