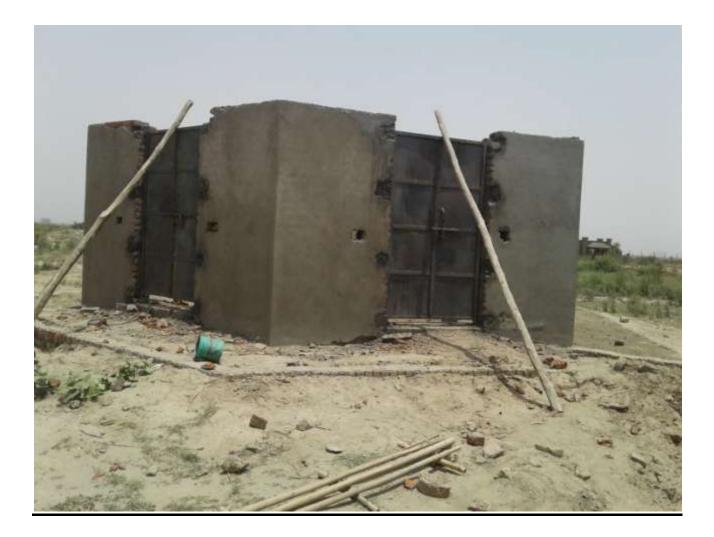

# **COMMUNITY CENTER**

#### **COMMUNITY CENTER** (overall 50% completed)

#### **PROGRESS**

- STRUCTURAL WORK
- **BRICK WORK**
- INTERNAL PLASTER
- EXTERNAL PLASTER

#### DOOR & WINDOW

PLINTH PROTECTION

- 40% Completed
- 100% Completed
- 100% Completed
- 100% Completed
- 70% Completed
- 70% Completed