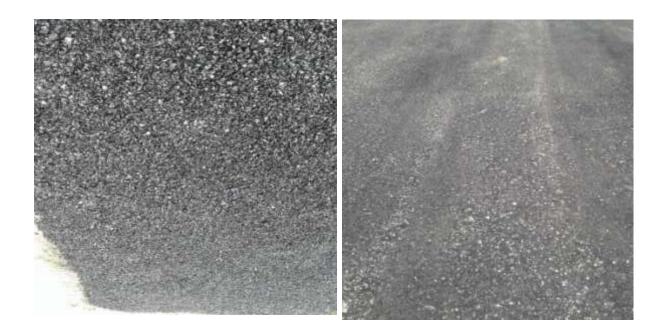

## PROGRESS Y SITE AS ON 17 MAY 17 REPAIR OF EXISTING ROAD

EXISTING ROAD REPAIR (overall 40% completed)

Total Length: - 11 KM

#### **PROGRESS**

EARTH WORK IN SUB BASE APPROX (9 KM) - 75% Completed

LAYING AND COMPACTION WBM (6 KM) - 60% Completed

LAYING OF PREMIX CARPET WITH SEAL COAT (1 KM) -10 % Completed