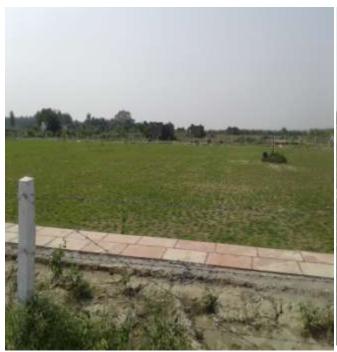

# PROGRESS Y SITE AS ON 17 SEPTEMBER 17 (VIEW OF CHILDREN PARK)

**CHILDREN PARK** (overall 80% Completed)

### **PROGRESS**

LEVELING OF WORK IN PROGRESS
LYING OF RCC PILLARS
LYING OF FENCING ON RCC PIllars
LEVELING OF WORKING PATH
LYING OF DOOP GRASS
LYING OF WORKING PATH STONE

- 100% Completed
- 75% Completed