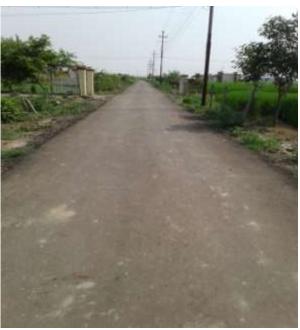

# PROGRESS Y SITE AS ON 17 SEPTEMBER 17 REPAIR OF EXISTING ROAD

### **EXISTING ROAD REPAIR** (overall 93% completed)

Total Length: - 11 KM

#### **PROGRESS**

EARTH WORK IN SUB BASE APPROX (11KM) - 85% Completed
LYING AND COMPACTION WBM (11KM) - 85% Completed
LYING OF PREMIX CARPET WITH SEAL COAT (11 KM) - 85%
Completed