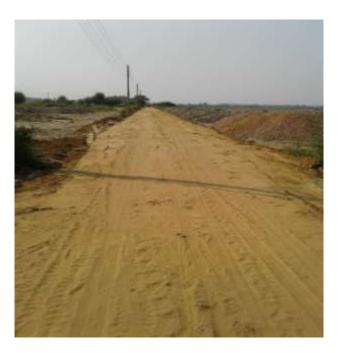

# PROGRESS Y SITE AS ON 17 SEPTEMBER 17 REPAIR OF EXISTING ROAD

### **EXISTING ROAD REPAIR** (overall 93% completed)

Total Length: - 11 KM

#### **PROGRESS**

EARTH WORK IN SUB BASE APPROX (11KM) - 85% Completed
LYING AND COMPACTION WBM (11KM) - 85% Completed
LYING OF PREMIX CARPET WITH SEAL COAT (11 KM) - 85%
Completed