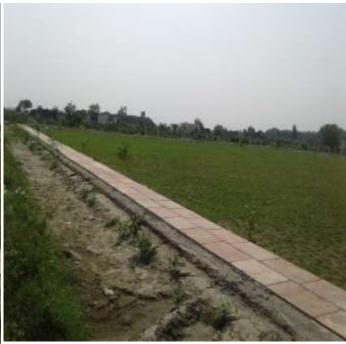

# PROGRESS Y SITE AS ON 17 SEPTEMBER 17 REPAIR OF EXISTING ROAD

### **EXISTING ROAD REPAIR** (overall 93% completed)

Total Length: - 11 KM

#### **PROGRESS**

EARTH WORK IN SUB BASE APPROX (11KM) - 85% Completed
LYING AND COMPACTION WBM (11KM) - 85% Completed
LYING OF PREMIX CARPET WITH SEAL COAT (11 KM) - 85%
Completed