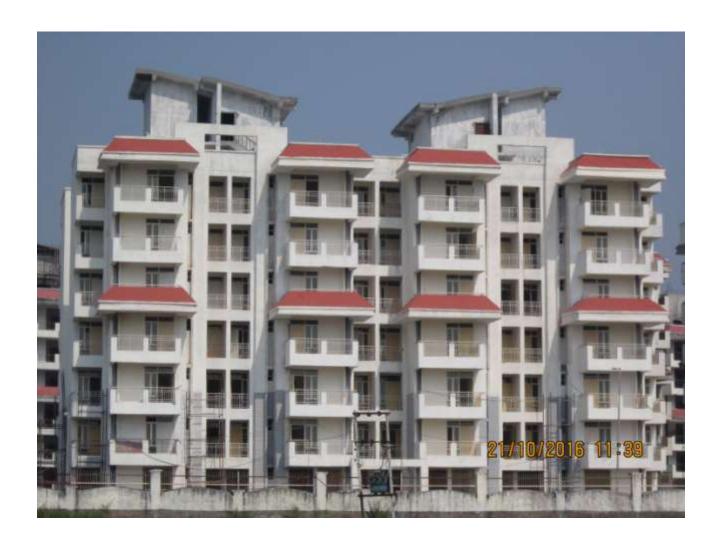

# PROGRESS DEHRADUN AS ON 21 OCT 2016 (PACKAGE-I)

**TOWER NO: A1/1 (overall completion 98%)** 

Total Floors: - G+6

Total Flats: - 54 (2287.89 SFT)

**TOWER NO:** A1/2 (overall completion 98%)

Total Floors: - G+6

Total Flats: - 54 (2287.89 SFT)

**TOWER NO:** A1/3 (overall completion 98%)

Total Floors: - G+6

Total Flats: - 54 (2287.89 SFT)

**TOWER NO:** A1/4 (overall completion 98%)

Total Floors: - G+6

Total Flats: - 54 (2287.89 SFT)

**TOWER NO:** A1/5 (overall completion 98%)

Total Floors: - G+6

Total Flats: - 54 (2287.89 SFT)

**TOWER NO: A2/1 (overall completion 98%)** 

Total Floors: - G+6

Total Flats: - 54 (1971 SFT)

**TOWER NO:** A2/2(overall completion 98%)

Total Floors: - G+6

Total Flats: - 54 (1917 SFT)