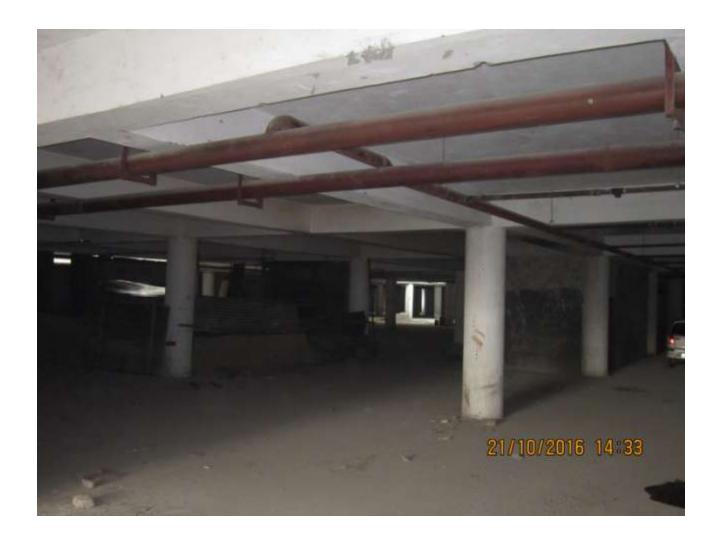

#### **Upper Basement**

<u>PROGRESS:</u> Overall 80% fitment of fire fighting lines on upper basement has been achieved and further work in progress in lower basement.