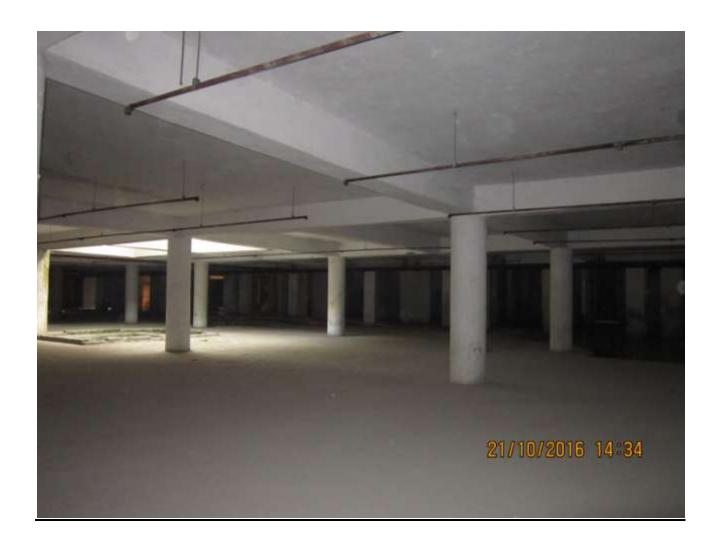

#### **Upper Basement**

<u>PROGRESS:</u> Overall 80% fitment of fire fighting lines on upper basement has been achieved and further work in progress in lower basement.