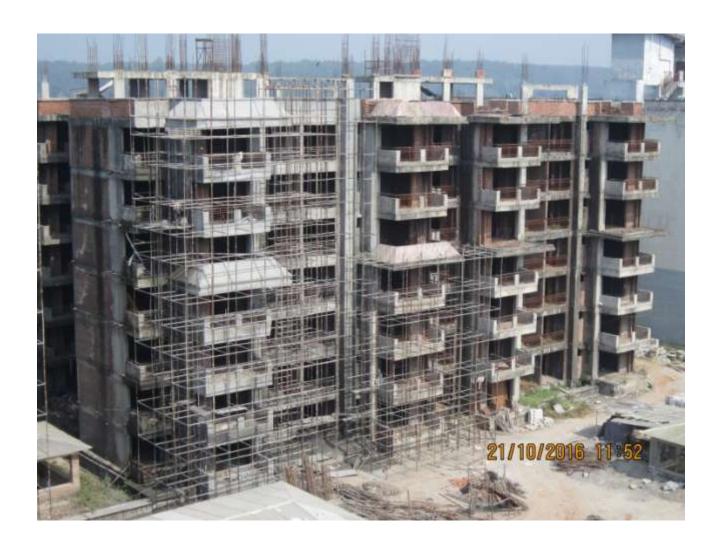

# PROGRESS DEHRADUN AS ON 21 OCT 2016 (PACKAGE-II)

**TOWER NO:** A2B/5 (overall completion 88.17)

Total Floors: - G+6

Total Flats: - 54 (1917.43 SFT)

<u>PROGRESS:</u> All Structural work completed. Finishing work in progress like PVC pipes fitment, aluminum panel and glass fitment and wall tile fitment in toilets & Misc repair work.

**TOWER NO:** B2/1 (overall completion 91.5%)

Total Floors: - G+6

Total Flats: - 54 (1259.04 SFT)

**PROGRESS:** All Structural work completed. Finishing work in progress like electrical switches fitment, hanging PVC sewer / drain line fitment and misc repair work.