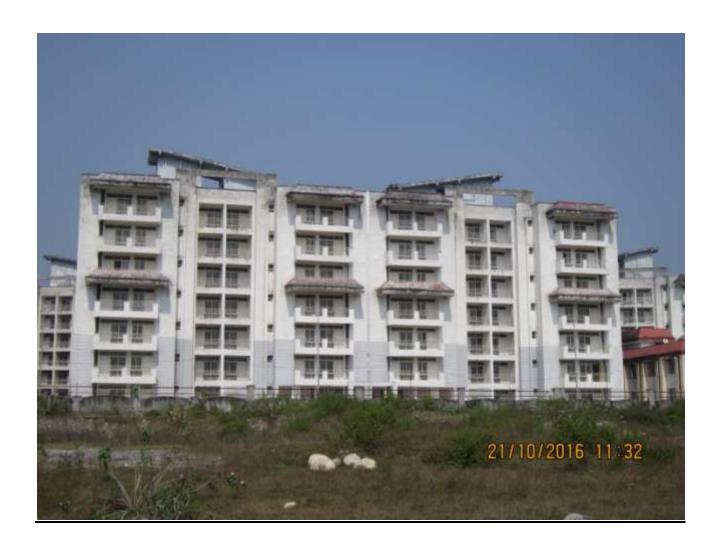

# PROGRESS DEHRADUN AS ON 21 OCT 2016 (PACKAGE-II)

**TOWER NO:** A2B/5 (overall completion 88.17)

Total Floors: - G+6

Total Flats: - 54 (1917.43 SFT)

<u>PROGRESS:</u> All Structural work completed. Finishing work in progress like PVC pipes fitment, aluminum panel and glass fitment and wall tile fitment in toilets & Misc repair work.

**TOWER NO:** B2/1 (overall completion 91.5%)

Total Floors: - G+6

Total Flats: - 54 (1259.04 SFT)

**PROGRESS:** All Structural work completed. Finishing work in progress like electrical switches fitment, hanging PVC sewer / drain line fitment and misc repair work.

**TOWER NO:** B2/2 (overall completion 94.5%)

Total Floors: - G+6

Total Flats: - 53 (1259.04 SFT)

**PROGRESS:** All Structural work completed. Internal paint & misc repair work in progress.

**TOWER NO:** B1/3 (overall completion 80%)

Total Floors: - G+6

Total Flats: - 52 (1515.36 SFT)

<u>PROGRESS:</u> All Structural work completed. Finishing work in progress like floor tiles, common area flooring, plumbing work in toilets & kitchen, stair case railing fitment and flooring, aluminum panel and window shutter fitment, brick bat coba on terrace floor.