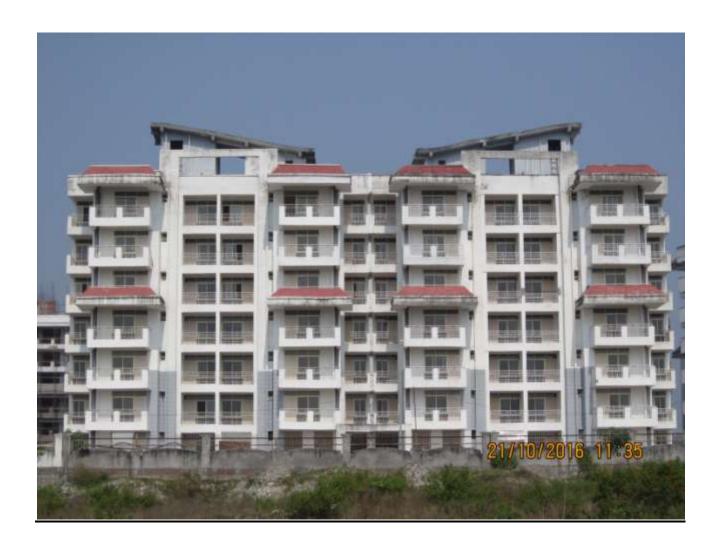

#### **TOWER NO:** A2B/3 (overall completion 60%)

Total Floors: - G+6

Total Flats: - 54 (1917 SFT)

<u>PROGRESS:</u> All Structural work completed except 85% work on mumty and machine room. Finishing work in progress like electrical conducting, tapper balcony and elevation beam casting, parapet wall & external plaster.

# PROGRESS DEHRADUN AS ON 21 OCT 2016 (PACKAGE-I)

**TOWER NO: A1/1 (overall completion 98%)** 

Total Floors: - G+6

Total Flats: - 54 (2287.89 SFT)

**TOWER NO:** A1/2 (overall completion 98%)

Total Floors: - G+6

Total Flats: - 54 (2287.89 SFT)

**TOWER NO:** A1/3 (overall completion 98%)

Total Floors: - G+6

Total Flats: - 54 (2287.89 SFT)

**TOWER NO:** A1/4 (overall completion 98%)

Total Floors: - G+6

Total Flats: - 54 (2287.89 SFT)

**TOWER NO:** A1/5 (overall completion 98%)

Total Floors: - G+6

Total Flats: - 54 (2287.89 SFT)

**TOWER NO: A2/1 (overall completion 98%)** 

Total Floors: - G+6

Total Flats: - 54 (1971 SFT)

**TOWER NO:** A2/2(overall completion 98%)