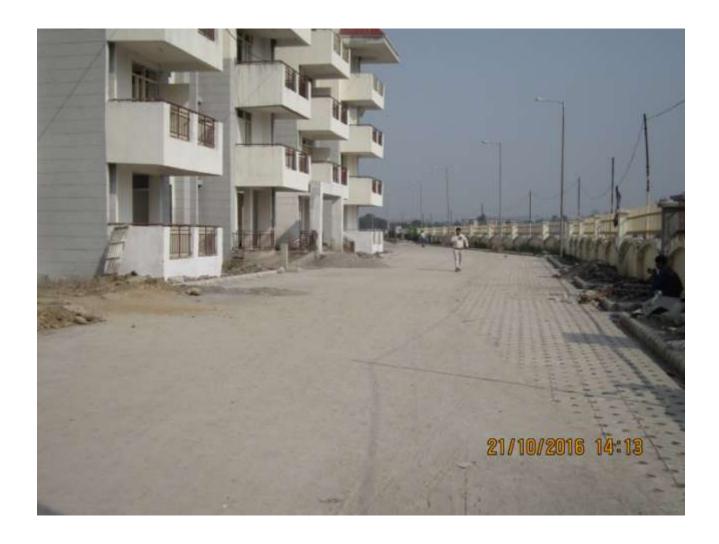

#### **AREA DEVELOPMENT DEHRADUN AS ON 21 OCT 2016**

**PROGRESS:** Overall 90% area development work on south side has been achieved. Works are like laying of Concrete road, paver blocks upto gate no. 02, sewer/drain line connected up STP, external fire fighting line, HDPE water line has been completed.

# **AREA DEVELOPMENT DEHRADUN AS ON 21 OCT 2016**

<u>PROGRESS:</u> Overall 90% area development work on south side has been achieved. Those works are like laying of CC road, paver block upto gate no. 02, sewer/drain line connected up STP, external fire fighting line, HDPE water line has been completed..

**PROGRESS:** Overall 90% area development work on south side has been achieved. Those works are like laying of CC road, paver block upto gate no. 02, sewer/drain line connected up STP, external fire fighting line, HDPE water line has been completed.