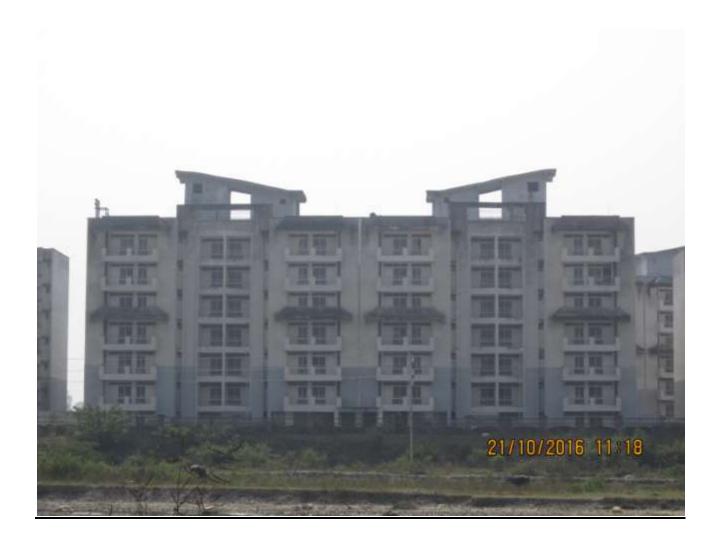

# PROGRESS DEHRADUN AS ON 21 OCT 2016 (PACKAGE-I)

**TOWER NO: A1/1 (overall completion 98%)** 

Total Floors: - G+6

Total Flats: - 54 (2287.89 SFT)

**TOWER NO:** A1/2 (overall completion 98%)

Total Floors: - G+6

Total Flats: - 54 (2287.89 SFT)

**TOWER NO:** A1/3 (overall completion 98%)

Total Floors: - G+6

Total Flats: - 54 (2287.89 SFT)

**TOWER NO:** A1/4 (overall completion 98%)

Total Floors: - G+6

Total Flats: - 54 (2287.89 SFT)

**TOWER NO:** A1/5 (overall completion 98%)

Total Floors: - G+6

Total Flats: - 54 (2287.89 SFT)

**TOWER NO: A2/1 (overall completion 98%)** 

Total Floors: - G+6

Total Flats: - 54 (1971 SFT)

**TOWER NO:** A2/2(overall completion 98%)

Total Floors: - G+6

Total Flats: - 54 (1917 SFT)