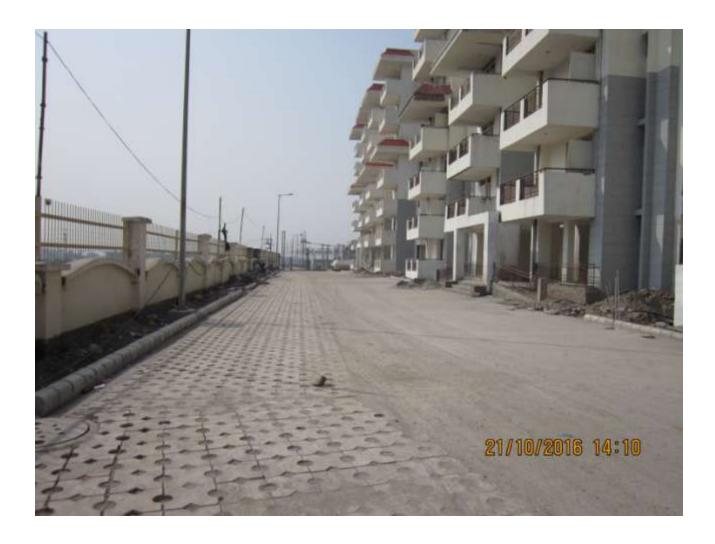

#### **AREA DEVELOPMENT DEHRADUN AS ON 21 OCT 2016**

**PROGRESS:** Overall 90% area development work on south side has been achieved. Works are like laying of Concrete road, paver blocks upto gate no. 02, sewer/drain line connected up STP, external fire fighting line, HDPE water line has been completed.

# **AREA DEVELOPMENT DEHRADUN AS ON 21 OCT 2016**

<u>PROGRESS:</u> Overall 90% area development work on south side has been achieved. Those works are like laying of CC road, paver block upto gate no. 02, sewer/drain line connected up STP, external fire fighting line, HDPE water line has been completed..

**PROGRESS:** Overall 90% area development work on south side has been achieved. Those works are like laying of CC road, paver block upto gate no. 02, sewer/drain line connected up STP, external fire fighting line, HDPE water line has been completed.