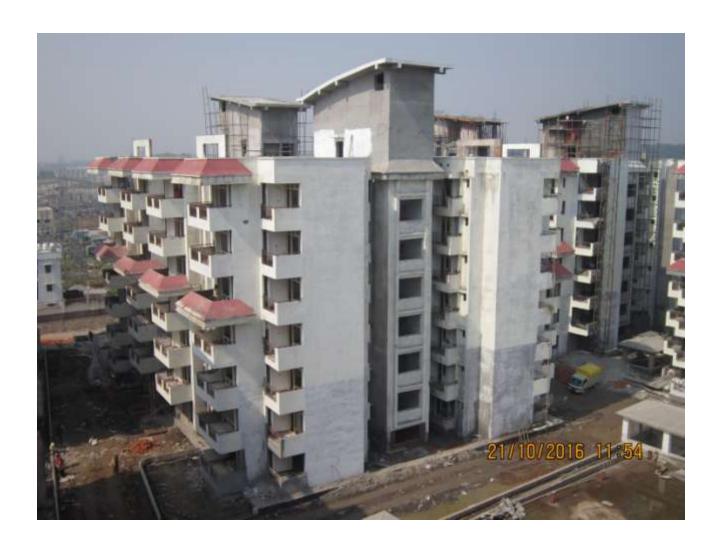

# PROGRESS DEHRADUN AS ON 21 OCT 2016 (PACKAGE-II)

**TOWER NO:** A2B/5 (overall completion 88.17)

Total Floors: - G+6

Total Flats: - 54 (1917.43 SFT)

<u>PROGRESS:</u> All Structural work completed. Finishing work in progress like PVC pipes fitment, aluminum panel and glass fitment and wall tile fitment in toilets & Misc repair work.

**TOWER NO:** B2/1 (overall completion 91.5%)

Total Floors: - G+6

Total Flats: - 54 (1259.04 SFT)

**PROGRESS:** All Structural work completed. Finishing work in progress like electrical switches fitment, hanging PVC sewer / drain line fitment and misc repair work.

**TOWER NO:** B2/2 (overall completion 94.5%)

Total Floors: - G+6

Total Flats: - 53 (1259.04 SFT)

**PROGRESS:** All Structural work completed. Internal paint & misc repair work in progress.

**TOWER NO:** B1/3 (overall completion 80%)

Total Floors: - G+6

Total Flats: - 52 (1515.36 SFT)

<u>PROGRESS:</u> All Structural work completed. Finishing work in progress like floor tiles, common area flooring, plumbing work in toilets & kitchen, stair case railing fitment and flooring, aluminum panel and window shutter fitment, brick bat coba on terrace floor.