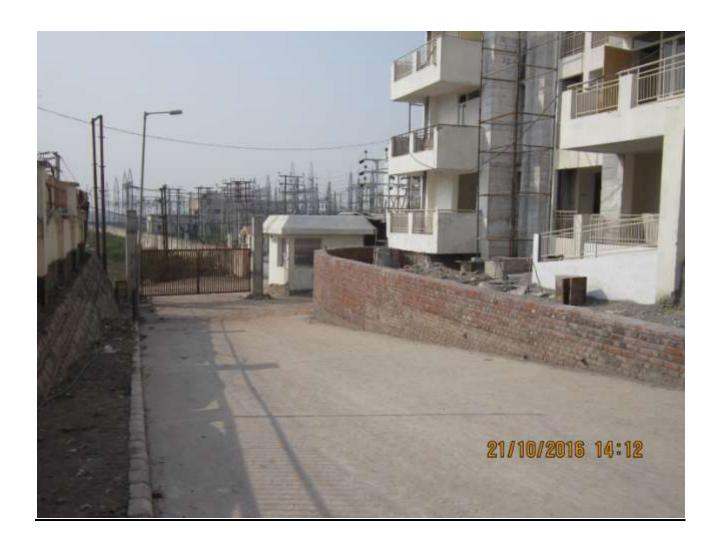

#### **AREA DEVELOPMENT DEHRADUN AS ON 21 OCT 2016**

**PROGRESS:** Overall 90% area development work on south side has been achieved. Works are like laying of Concrete road, paver blocks upto gate no. 02, sewer/drain line connected up STP, external fire fighting line, HDPE water line has been completed.

# **AREA DEVELOPMENT DEHRADUN AS ON 21 OCT 2016**

<u>PROGRESS:</u> Overall 90% area development work on south side has been achieved. Those works are like laying of CC road, paver block upto gate no. 02, sewer/drain line connected up STP, external fire fighting line, HDPE water line has been completed..

**PROGRESS:** Overall 90% area development work on south side has been achieved. Those works are like laying of CC road, paver block upto gate no. 02, sewer/drain line connected up STP, external fire fighting line, HDPE water line has been completed.