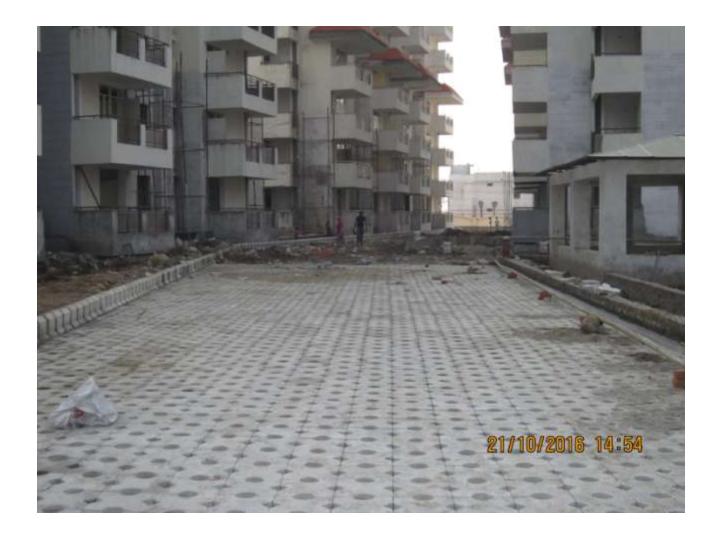

#### **AREA DEVELOPMENT DEHRADUN AS ON 21 OCT 2016**

**PROGRESS:** Overall 90% area development work on south side has been achieved. Works are like laying of Concrete road, paver blocks upto gate no. 02, sewer/drain line connected up STP, external fire fighting line, HDPE water line has been completed.

# **AREA DEVELOPMENT DEHRADUN AS ON 21 OCT 2016**

<u>PROGRESS:</u> Overall 90% area development work on south side has been achieved. Those works are like laying of CC road, paver block upto gate no. 02, sewer/drain line connected up STP, external fire fighting line, HDPE water line has been completed..

**PROGRESS:** Overall 90% area development work on south side has been achieved. Those works are like laying of CC road, paver block upto gate no. 02, sewer/drain line connected up STP, external fire fighting line, HDPE water line has been completed.