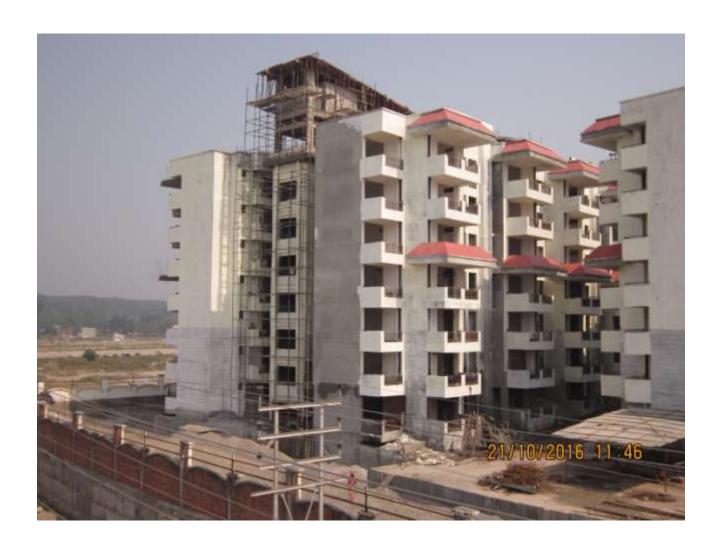

**TOWER NO:** A2B/4 (overall completion 70%)

Total Floors: - G+6

Total Flats: - 54 (1917 SFT)

<u>PROGRESS:</u> All Structural work completed except 70% work on mumty and machine room. Finishing work in progress like internal & external plaster, wall putty & PPR fitment

#### **TOWER NO:** A2B/3 (overall completion 60%)

Total Floors: - G+6

Total Flats: - 54 (1917 SFT)

<u>PROGRESS:</u> All Structural work completed except 85% work on mumty and machine room. Finishing work in progress like electrical conducting, tapper balcony and elevation beam casting, parapet wall & external plaster.