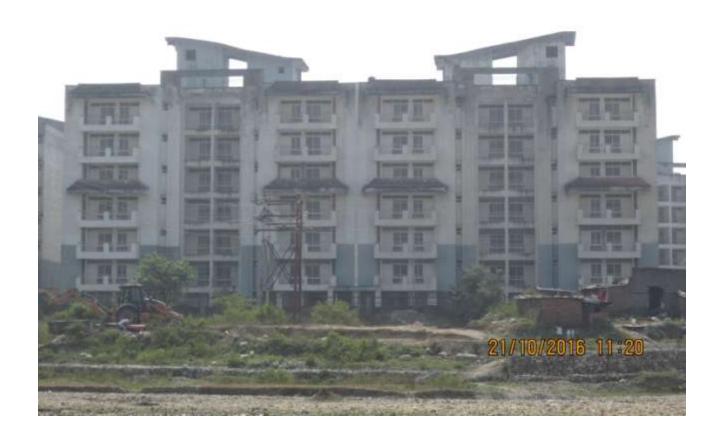

# PROGRESS DEHRADUN AS ON 21 OCT 2016 (PACKAGE-I)

**TOWER NO: A1/1 (overall completion 98%)** 

Total Floors: - G+6

Total Flats: - 54 (2287.89 SFT)

**TOWER NO:** A1/2 (overall completion 98%)

Total Floors: - G+6

Total Flats: - 54 (2287.89 SFT)

**TOWER NO:** A1/3 (overall completion 98%)

Total Floors: - G+6

Total Flats: - 54 (2287.89 SFT)

**TOWER NO:** A1/4 (overall completion 98%)

Total Floors: - G+6

Total Flats: - 54 (2287.89 SFT)

**TOWER NO:** A1/5 (overall completion 98%)

Total Floors: - G+6

Total Flats: - 54 (2287.89 SFT)

**TOWER NO: A2/1 (overall completion 98%)** 

Total Floors: - G+6

Total Flats: - 54 (1971 SFT)

**TOWER NO:** A2/2(overall completion 98%)

Total Floors: - G+6

Total Flats: - 54 (1917 SFT)