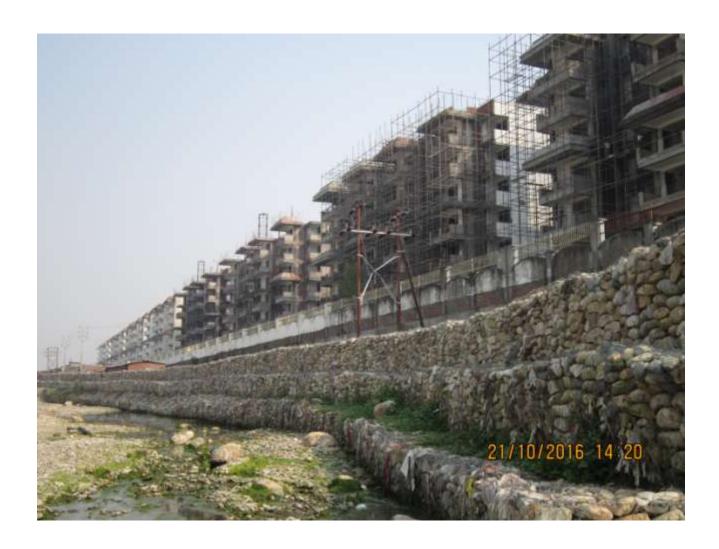

# VIEW OF GABION WALL CONSTRUCTED TO NORTH SIDE BOUNDARY WALL

Gabion wall constructed adjacent to north side boundary wall in 31 May 16 to prevent flooding and soil erosion.