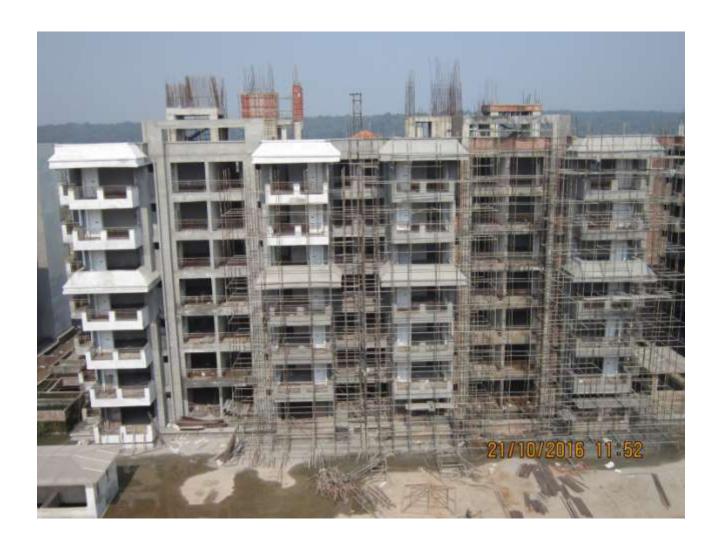

#### **TOWER NO:** B1/2 (overall completion 72.35%)

Total Floors: - G+6

Total Flats: - 54 (1515.36 SFT)

**PROGRESS:** All Structural work completed except 5% work on mumty and machine room. Finishing work in progress like floor tiles, external plaster, wall putty & external paint.

#### **TOWER NO:** B1/1 (overall completion 71%)

Total Floors: - G+6

Total Flats: - 54 (1515.36 SFT)

<u>PROGRESS:</u> All Structural work completed except 40% work on mumty and machine room. Finishing work in progress like floor tile, external plaster, wall putty, POP work & external paint.