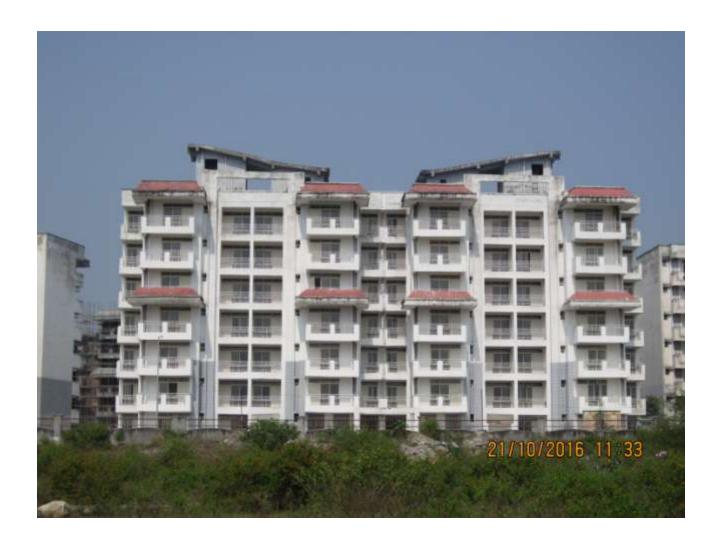

#### **TOWER NO:** B1/2 (overall completion 72.35%)

Total Floors: - G+6

Total Flats: - 54 (1515.36 SFT)

**PROGRESS:** All Structural work completed except 5% work on mumty and machine room. Finishing work in progress like floor tiles, external plaster, wall putty & external paint.

#### **TOWER NO:** B1/1 (overall completion 71%)

Total Floors: - G+6

Total Flats: - 54 (1515.36 SFT)

<u>PROGRESS:</u> All Structural work completed except 40% work on mumty and machine room. Finishing work in progress like floor tile, external plaster, wall putty, POP work & external paint.

**TOWER NO:** A2B/4 (overall completion 70%)

Total Floors: - G+6

Total Flats: - 54 (1917 SFT)

<u>PROGRESS:</u> All Structural work completed except 70% work on mumty and machine room. Finishing work in progress like internal & external plaster, wall putty & PPR fitment