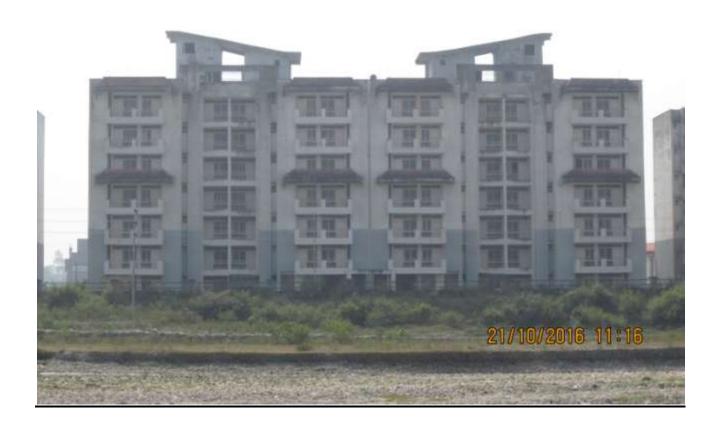

# PROGRESS DEHRADUN AS ON 21 OCT 2016 (PACKAGE-I)

**TOWER NO: A1/1 (overall completion 98%)** 

Total Floors: - G+6

Total Flats: - 54 (2287.89 SFT)

**TOWER NO:** A1/2 (overall completion 98%)

Total Floors: - G+6

Total Flats: - 54 (2287.89 SFT)

**TOWER NO:** A1/3 (overall completion 98%)

Total Floors: - G+6

Total Flats: - 54 (2287.89 SFT)

**TOWER NO:** A1/4 (overall completion 98%)

Total Floors: - G+6

Total Flats: - 54 (2287.89 SFT)

**TOWER NO:** A1/5 (overall completion 98%)

Total Floors: - G+6

Total Flats: - 54 (2287.89 SFT)

**TOWER NO: A2/1 (overall completion 98%)** 

Total Floors: - G+6

Total Flats: - 54 (1971 SFT)

**TOWER NO:** A2/2(overall completion 98%)

Total Floors: - G+6

Total Flats: - 54 (1917 SFT)