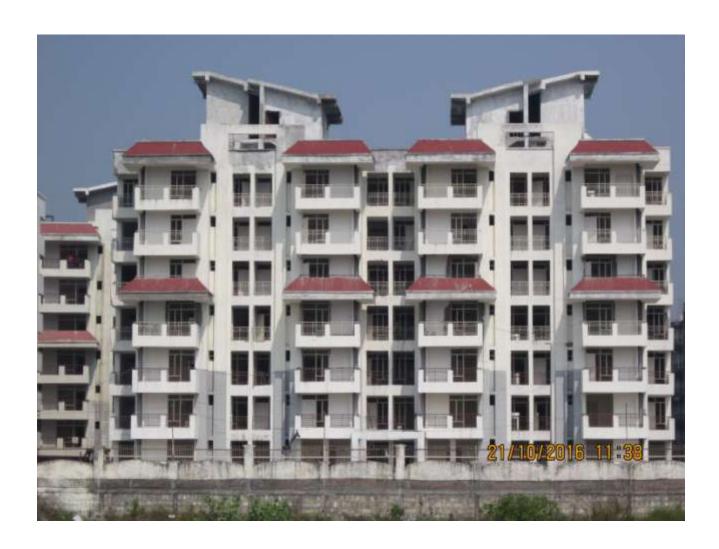

# PROGRESS DEHRADUN AS ON 21 OCT 2016 (PACKAGE-I)

**TOWER NO: A1/1 (overall completion 98%)** 

Total Floors: - G+6

Total Flats: - 54 (2287.89 SFT)

**TOWER NO:** A1/2 (overall completion 98%)

Total Floors: - G+6

Total Flats: - 54 (2287.89 SFT)

**TOWER NO:** A1/3 (overall completion 98%)

Total Floors: - G+6

Total Flats: - 54 (2287.89 SFT)

**TOWER NO:** A1/4 (overall completion 98%)

Total Floors: - G+6

Total Flats: - 54 (2287.89 SFT)

**TOWER NO:** A1/5 (overall completion 98%)

Total Floors: - G+6

Total Flats: - 54 (2287.89 SFT)

**TOWER NO: A2/1 (overall completion 98%)** 

Total Floors: - G+6

Total Flats: - 54 (1971 SFT)

**TOWER NO:** A2/2(overall completion 98%)

Total Floors: - G+6

Total Flats: - 54 (1917 SFT)