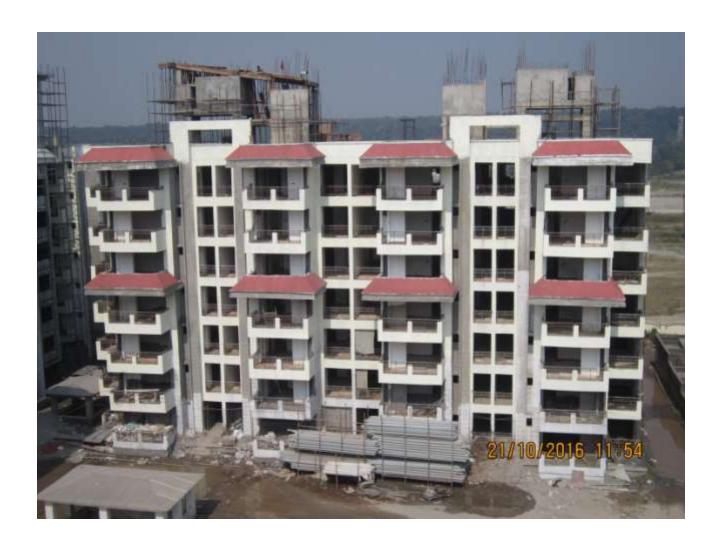

**TOWER NO:** B2/2 (overall completion 94.5%)

Total Floors: - G+6

Total Flats: - 53 (1259.04 SFT)

**PROGRESS:** All Structural work completed. Internal paint & misc repair work in progress.

**TOWER NO:** B1/3 (overall completion 80%)

Total Floors: - G+6

Total Flats: - 52 (1515.36 SFT)

<u>PROGRESS:</u> All Structural work completed. Finishing work in progress like floor tiles, common area flooring, plumbing work in toilets & kitchen, stair case railing fitment and flooring, aluminum panel and window shutter fitment, brick bat coba on terrace floor.