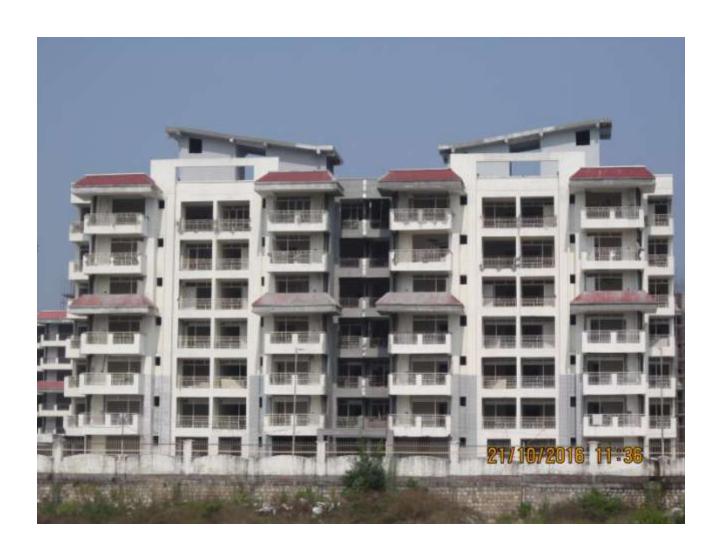

# PROGRESS DEHRADUN AS ON 21 OCT 2016 (PACKAGE-I)

**TOWER NO: A1/1 (overall completion 98%)** 

Total Floors: - G+6

Total Flats: - 54 (2287.89 SFT)

**TOWER NO:** A1/2 (overall completion 98%)

Total Floors: - G+6

Total Flats: - 54 (2287.89 SFT)

**TOWER NO:** A1/3 (overall completion 98%)

Total Floors: - G+6

Total Flats: - 54 (2287.89 SFT)

**TOWER NO:** A1/4 (overall completion 98%)

Total Floors: - G+6

Total Flats: - 54 (2287.89 SFT)

**TOWER NO:** A1/5 (overall completion 98%)

Total Floors: - G+6

Total Flats: - 54 (2287.89 SFT)

**TOWER NO: A2/1 (overall completion 98%)** 

Total Floors: - G+6

Total Flats: - 54 (1971 SFT)

**TOWER NO:** A2/2(overall completion 98%)

Total Floors: - G+6

Total Flats: - 54 (1917 SFT)