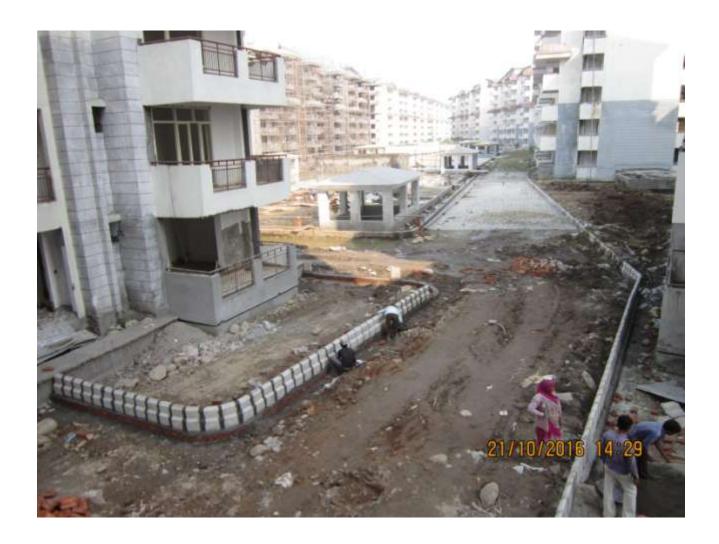

<u>PROGRESS</u>: Overall 25% area development over Non-Tower Area upper basement roof has been achieved. Misc works like roof top water proofing, filling of earth and laying of fire fighting path are in progress.

**PROGRESS:** Overall 25% area development over Non-Tower Area upper basement roof has been achieved. Works are like roof top water proofing, filling of earth and laying of fire fighting path are in progress.

**PROGRESS:** Overall 25% area development over Non-Tower Area upper basement roof has been achieved. Those works are like roof top water proofing, filling of earth and laying of fire fighting path are in progress.