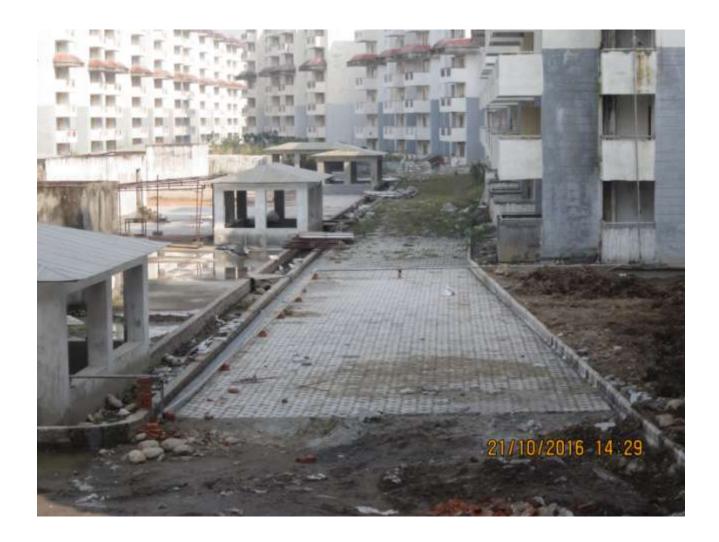

<u>PROGRESS</u>: Overall 25% area development over Non-Tower Area upper basement roof has been achieved. Misc works like roof top water proofing, filling of earth and laying of fire fighting path are in progress.

**PROGRESS:** Overall 25% area development over Non-Tower Area upper basement roof has been achieved. Works are like roof top water proofing, filling of earth and laying of fire fighting path are in progress.

**PROGRESS:** Overall 25% area development over Non-Tower Area upper basement roof has been achieved. Those works are like roof top water proofing, filling of earth and laying of fire fighting path are in progress.