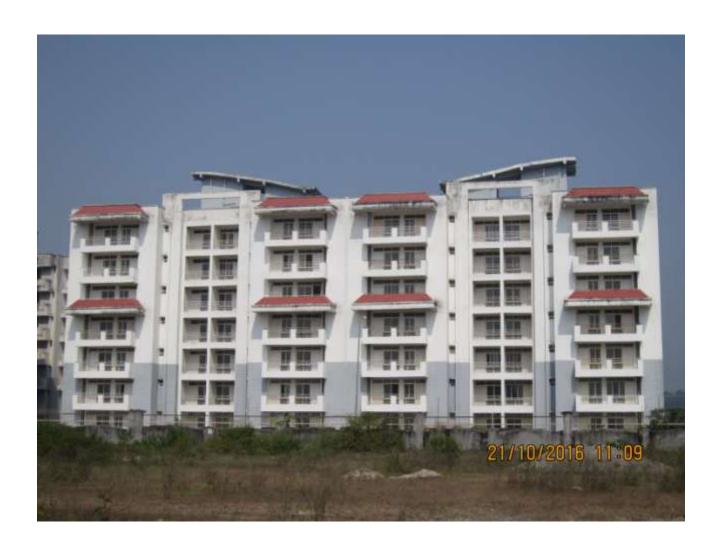

# PROGRESS DEHRADUN AS ON 21 OCT 2016 (PACKAGE-I)

**TOWER NO: A1/1 (overall completion 98%)** 

Total Floors: - G+6

Total Flats: - 54 (2287.89 SFT)

**TOWER NO:** A1/2 (overall completion 98%)

Total Floors: - G+6

Total Flats: - 54 (2287.89 SFT)

**TOWER NO:** A1/3 (overall completion 98%)

Total Floors: - G+6

Total Flats: - 54 (2287.89 SFT)

**TOWER NO:** A1/4 (overall completion 98%)

Total Floors: - G+6

Total Flats: - 54 (2287.89 SFT)

**TOWER NO:** A1/5 (overall completion 98%)

Total Floors: - G+6

Total Flats: - 54 (2287.89 SFT)

**TOWER NO: A2/1 (overall completion 98%)** 

Total Floors: - G+6

Total Flats: - 54 (1971 SFT)

**TOWER NO:** A2/2(overall completion 98%)

Total Floors: - G+6

Total Flats: - 54 (1917 SFT)