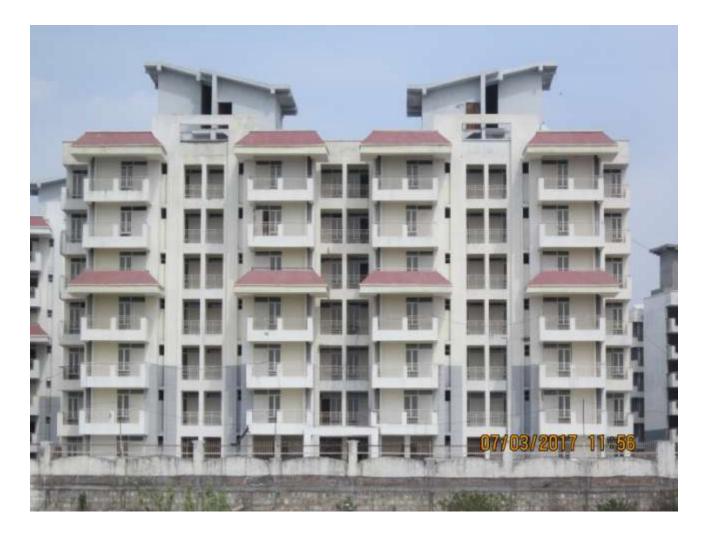

#### TOWER NO: B2/1 (overall completion 93.29%)

Total Floors: - G+6

Total Flats: - 54 (1298.98 SF)

PROGRESS: STRUCTURAL WORK BRICK WORK EXTERNAL PLASTERING INTERNAL PLASTERING TILING PLUMBING CHINA WIRE FITTING PAINTING ELECTRICAL WORK DOOR & WINDOW FIXING FIRE FIGHTING WORK 100% completed
100% completed
100% completed
100% completed
100% completed
98% completed (except CP fitting)
60% completed
85% completed
90% completed
90% completed
95% completed