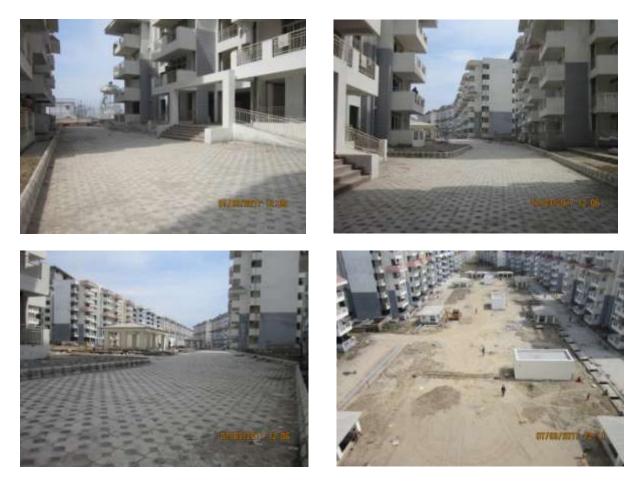

|
|           | PAINTING             | - 50% completed                     |
|           | ELECTRICAL WORK      | - 50% completed                     |
|           | DOOR & WINDOW FIXING | - 10% completed                     |
|           | FIRE FIGHTING WORK   | - 50% completed                     |
|           |                      |                                     |



TOWER NO: A2B/3 (overall completion 66.50%)

Total Floors: - G+6

Total Flats: - 54 (1951 SF)

#### PROGRESS:

STRUCTURAL WORK BRICK WORK EXTERNAL PLASTERING INTERNAL PLASTERING TILING PLUMBING CHINA WIRE FITTING PAINTING ELECTRICAL WORK DOOR & WINDOW FIXING FIRE FIGHTING WORK 100% completed
98% completed
85% completed
10% completed
Nil
40% completed
Nil
15% completed
30% completed
Nil
30% completed



#### VIEW OF UPPER BASEMENT ROOF TOP DEVELOPMENT WORK

- PROGRESS: STRUCTURAL WORK
  - BRICK WORK
  - EXTERNAL PLASTERING
  - INTERNAL PLASTERING
  - ROADS
  - FIREFIGHTING
  - SEWER LINE
  - **DRAIN LINE**

- 100% completed
- 100% completed
- 100% completed
- 100% completed
- 68% completed
- 64% completed
- 65% completed
- 62% completed





#### VIEW OF LOWER BASEMENT DEVELOPMENT WORK

#### PROGRESS:

(a) **LOWER BASEMENT:** 

STRUCTURAL WORK INTERNAL PLASTERING VD FLOORING FIRE FIGHTING MECHANICAL VENTILATION INTERNAL ELE

#### (b) UPPER BASEMENT:

STRUCTURAL WORK INTERNAL PLASTERING VD FLOORING FIRE FIGHTING MECHANICAL VENTILATION INTERNAL ELE

- 100% completed
- 100% completed
- 70% completed
- 85% completed
- NIL
- 90% completed
- 100% completed
- 100% completed
- 100% completed
-