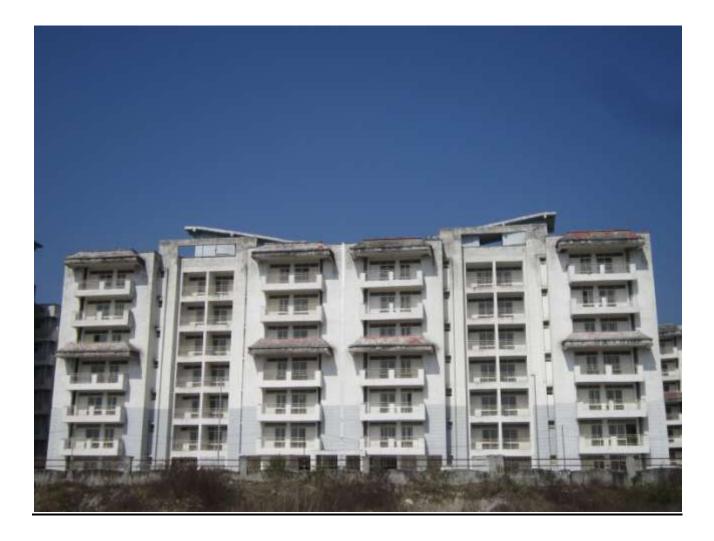

#### TOWER NO: A2B/5 (overall completion 92.76%)

Total Floors: - G+6

Total Flats: - 54 (1951 SF)

#### PROGRESS:

STRUCTURAL WORK BRICK WORK EXTERNAL PLASTERING INTERNAL PLASTERING TILING PLUMBING CHINA WIRE FITTING PAINTING ELECTRICAL WORK DOOR & WINDOW FIXING FIRE FIGHTING WORK - 100% completed 98% completed (except CP fitting) -50% completed -- 60% completed 80% completed -92% completed -85% completed -