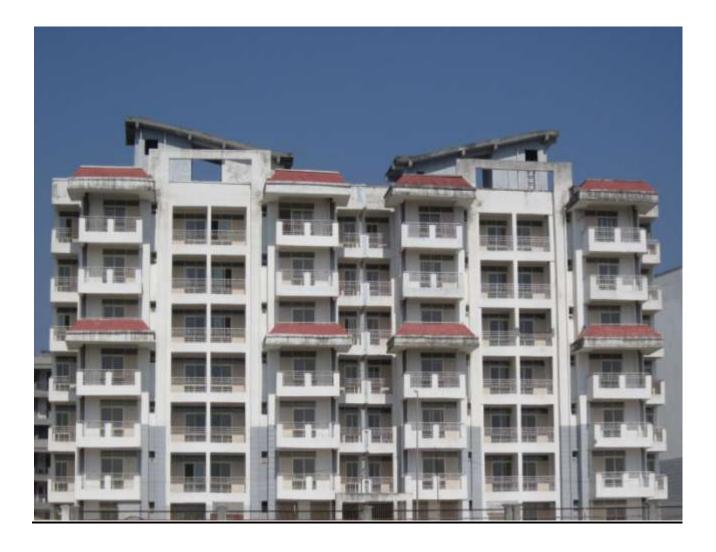

### TOWER NO: B1/3 (overall completion 90.61%)

Total Floors: - G+6

Total Flats: - 52 (1558.01 SF)

| PROGRESS: | STRUCTURAL WORK      | - 100% completed                                      |
|-----------|----------------------|-------------------------------------------------------|
|           | BRICK WORK           | - 100% completed                                      |
|           | EXTERNAL PLASTERING  | - 100% completed                                      |
|           | INTERNAL PLASTERING  | - 100% completed                                      |
|           | TILING               | - 90% completed                                       |
|           | PLUMBING             | <ul> <li>92% completed (except CP fitting)</li> </ul> |
|           | CHINA WIRE FITTING   | - 05% completed                                       |
|           | PAINTING             | - 60% completed                                       |
|           | ELECTRICAL WORK      | - 75% completed                                       |
|           | DOOR & WINDOW FIXING | - 70% completed                                       |
|           | FIRE FIGHTING WORK   | - 80% completed                                       |

### TOWER NO: B1/2 (overall completion 83.53%)

Total Floors: - G+6

Total Flats: - 54 (1558.01 SF)

| PROGRESS: | STRUCTURAL WORK      | - 100% completed                                      |
|-----------|----------------------|-------------------------------------------------------|
|           | BRICK WORK           | - 100% completed                                      |
|           | EXTERNAL PLASTERING  | - 100% completed                                      |
|           | INTERNAL PLASTERING  | - 97% completed                                       |
|           | TILING               | - 85% completed                                       |
|           | PLUMBING             | <ul> <li>70% completed (except CP fitting)</li> </ul> |
|           | CHINA WIRE FITTING   | - 05% completed                                       |
|           | PAINTING             | - 50% completed                                       |
|           | ELECTRICAL WORK      | - 55% completed                                       |
|           | DOOR & WINDOW FIXING | - 20% completed                                       |
|           | FIRE FIGHTING WORK   | - 50% completed                                       |