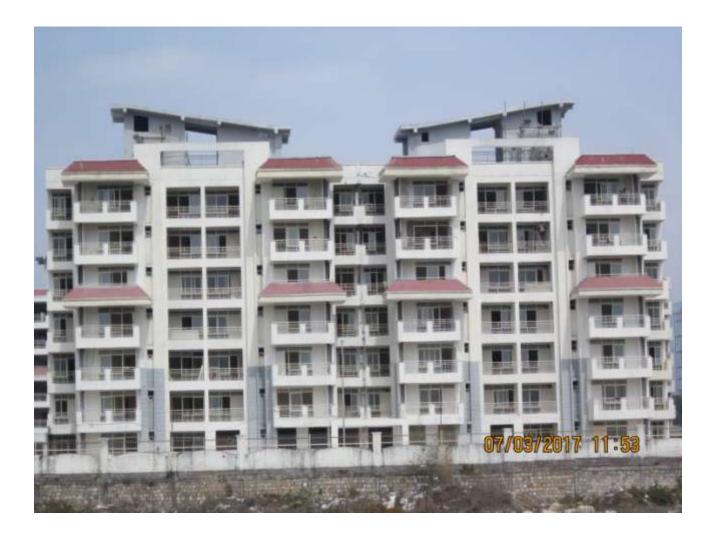

#### TOWER NO: A2B/5 (overall completion 92.76%)

Total Floors: - G+6

Total Flats: - 54 (1951 SF)

#### PROGRESS:

STRUCTURAL WORK BRICK WORK EXTERNAL PLASTERING INTERNAL PLASTERING TILING PLUMBING CHINA WIRE FITTING PAINTING ELECTRICAL WORK DOOR & WINDOW FIXING FIRE FIGHTING WORK - 100% completed 98% completed (except CP fitting) -50% completed -- 60% completed 80% completed -92% completed -85% completed -