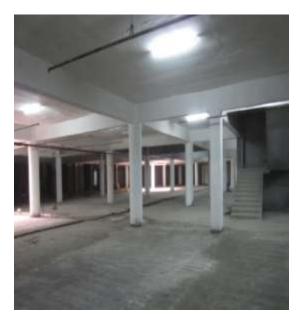

#### VIEW OF UPPER BASEMENT ROOF TOP DEVELOPMENT WORK

- PROGRESS: STRUCTURAL WORK
  - BRICK WORK
  - EXTERNAL PLASTERING
  - INTERNAL PLASTERING
  - ROADS
  - FIREFIGHTING
  - SEWER LINE
  - **DRAIN LINE**

- 100% completed
- 100% completed
- 100% completed
- 100% completed
- 68% completed
- 64% completed
- 65% completed
- 62% completed