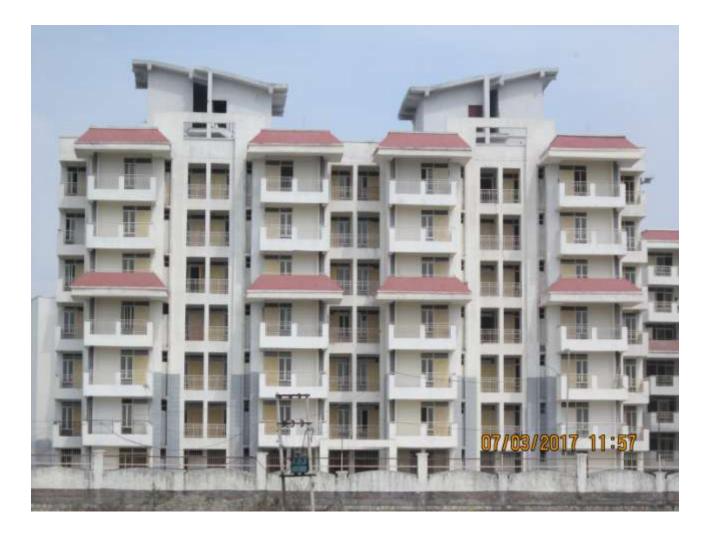

#### TOWER NO: B2/2 (overall completion 93.30%)

Total Floors: - G+6

Total Flats: - 53 (1298.98 SF)

PROGRESS: STRUCTURAL WORK BRICK WORK EXTERNAL PLASTERING INTERNAL PLASTERING TILING PLUMBING CHINA WIRE FITTING PAINTING ELECTRICAL WORK DOOR & WINDOW FIXING FIRE FIGHTING WORK 100% completed
100% completed
100% completed
100% completed
100% completed
95% completed (except CP fitting)
60% completed
85% completed
90% completed
90% completed
95% completed
95% completed