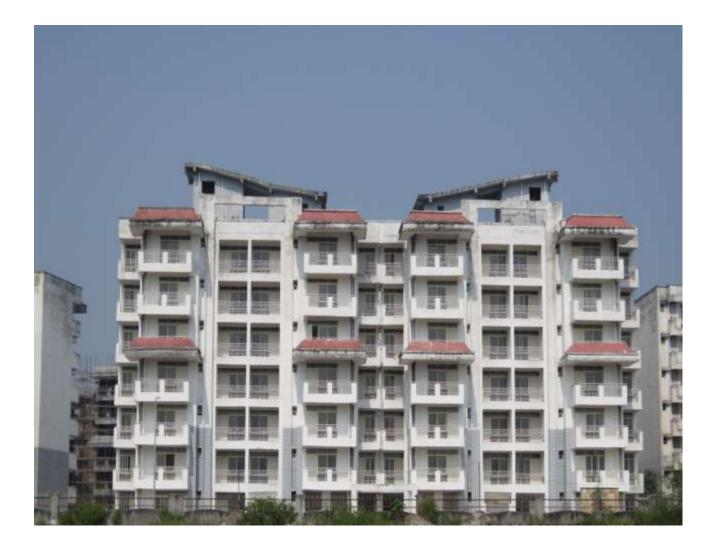

#### TOWER NO: B2/1 (overall completion 93.29%)

Total Floors: - G+6

Total Flats: - 54 (1298.98 SF)

PROGRESS: STRUCTURAL WORK BRICK WORK EXTERNAL PLASTERING INTERNAL PLASTERING TILING PLUMBING CHINA WIRE FITTING PAINTING ELECTRICAL WORK DOOR & WINDOW FIXING FIRE FIGHTING WORK 100% completed
100% completed
100% completed
100% completed
100% completed
98% completed (except CP fitting)
60% completed
85% completed
90% completed
90% completed
95% completed

#### TOWER NO: B2/2 (overall completion 93.30%)

Total Floors: - G+6

Total Flats: - 53 (1298.98 SF)

PROGRESS: STRUCTURAL WORK BRICK WORK EXTERNAL PLASTERING INTERNAL PLASTERING TILING PLUMBING CHINA WIRE FITTING PAINTING ELECTRICAL WORK DOOR & WINDOW FIXING FIRE FIGHTING WORK 100% completed
100% completed
100% completed
100% completed
100% completed
95% completed (except CP fitting)
60% completed
85% completed
90% completed
90% completed
95% completed
95% completed