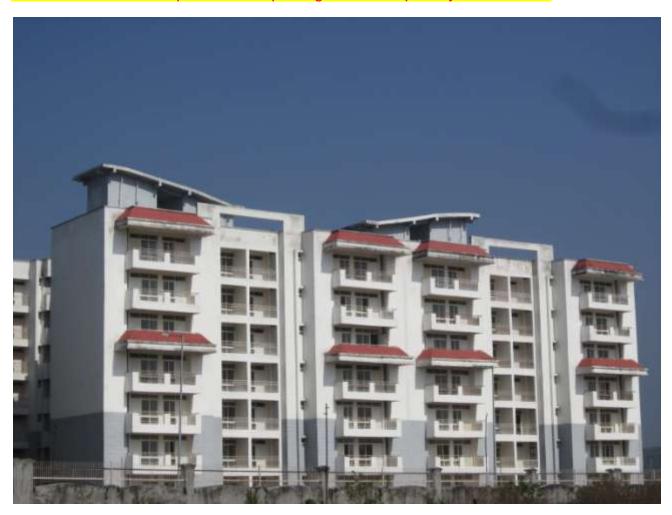

### PROGRESS DEHRADUN AS ON 24 JAN 17 (PACKAGE-II)

**TOWER NO: A2B/5 (overall completion 92.28%)** 

Total Floors: - G+6

Total Flats: - 54 (1951 SF)

PROGRESS: STRUCTURAL WORK

**BRICK WORK** 

EXTERNAL PLASTERING

### PROGRESS DEHRADUN AS ON 24 JAN 17 (PACKAGE-I)

**Important:** Considering the progress of contractor of Package-I has been given Go Ahead to complete the balance works, including finishing work in each DU and construction of Guard etc so as to complete work of package I in all respect by 31 Mar 2017