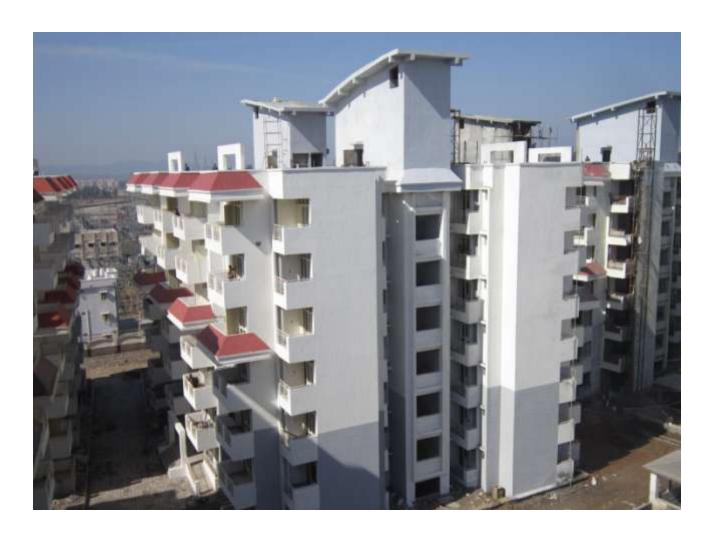

Total Flats: - 52 (1558.01 SF)

PROGRESS: STRUCTURAL WORK

**BRICK WORK** 

EXTERNAL PLASTERING INTERNAL PLASTERING

**TILING** 

**PLUMBING** 

**CHINA WIRE FITTING** 

**PAINTING** 

**ELECTRICAL WORK** 

DOOR & WINDOW FIXING FIRE FIGHTING WORK

- 100% completed

- 100% completed

- 100% completed

- 100% completed

- 85% completed

- 90% completed (except CP fitting)

- 05% completed

- 60% completed

- 70% completed

- 60% completed

TOWER NO: B1/2 (overall completion 82.24%)

Total Floors: - G+6

Total Flats: - 54 (1558.01 SF)

PROGRESS: STRUCTURAL WORK