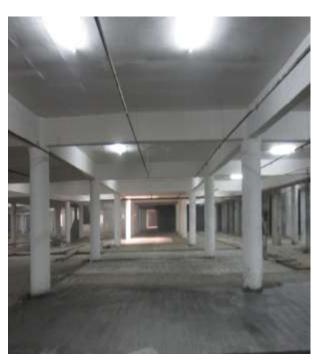

# **VIEW OF UPPER BASEMENT ROOF TOP DEVELOPMENT WORK**

PROGRESS:

STRUCTURAL WORK **BRICK WORK EXTERNAL PLASTERING** INTERNAL PLASTERING **ROADS FIREFIGHTING SEWER LINE** 

DRAIN LINE

- 100% completed

- 100% completed

- 100% completed

- 100% completed

- 50% completed

- 40% completed

- 50% completed