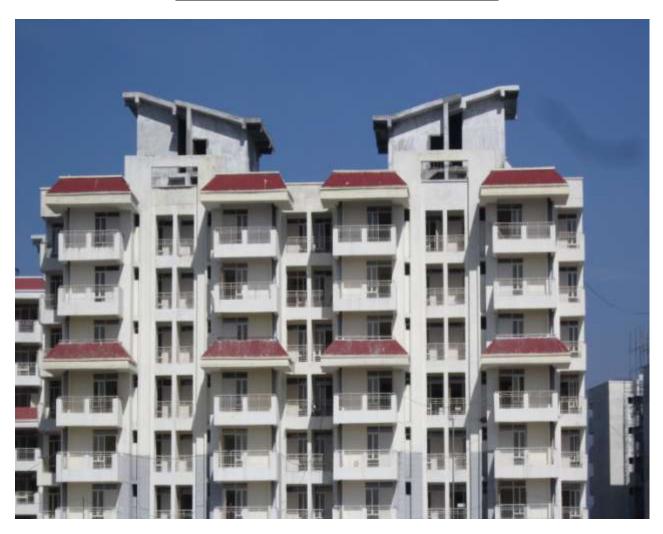

TOWER NO: B2/1 (overall completion 93.23%)

Total Floors: - G+6

Total Flats: - 54 (1298.98 SF)

PROGRESS: STRUCTURAL WORK

**BRICK WORK** 

**EXTERNAL PLASTERING** 

**INTERNAL PLASTERING** 

**TILING** 

**PLUMBING** 

**CHINA WIRE FITTING** 

**PAINTING** 

**ELECTRICAL WORK** 

**DOOR & WINDOW FIXING** 

FIRE FIGHTING WORK

- 100% completed

- 100% completed

- 100% completed

- 100% completed

- 98% completed

- 95% completed (except CP fitting)

- 80% completed

- 80% completed

- 90% completed

- 90% completed