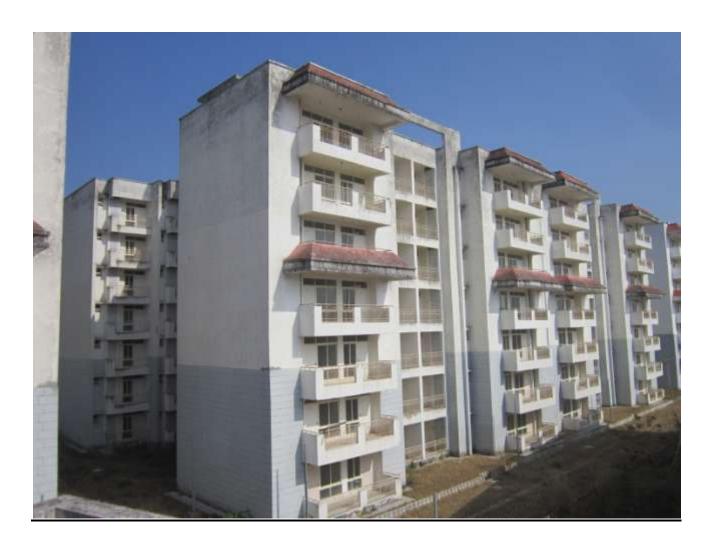

### PROGRESS DEHRADUN AS ON 24 JAN 17 (PACKAGE-II)

**TOWER NO: A2B/5 (overall completion 92.28%)** 

Total Floors: - G+6

Total Flats: - 54 (1951 SF)

PROGRESS: STRUCTURAL WORK

**BRICK WORK** 

EXTERNAL PLASTERING

### PROGRESS DEHRADUN AS ON 24 JAN 17 (PACKAGE-I)

**Important:** Considering the progress of contractor of Package-I has been given Go Ahead to complete the balance works, including finishing work in each DU and construction of Guard etc so as to complete work of package I in all respect by 31 Mar 2017