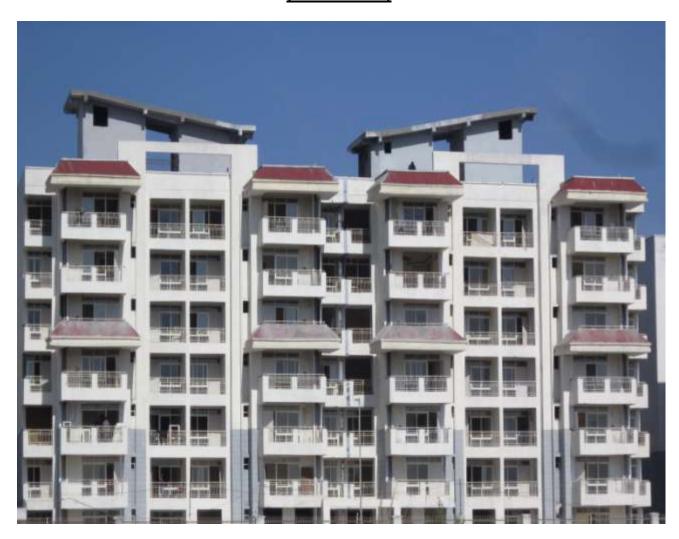

### PROGRESS DEHRADUN AS ON 24 JAN 17 (PACKAGE-II)

**TOWER NO: A2B/5 (overall completion 92.28%)** 

Total Floors: - G+6

Total Flats: - 54 (1951 SF)

PROGRESS: STRUCTURAL WORK

**BRICK WORK** 

EXTERNAL PLASTERING

INTERNAL PLASTERING

TILING PLUMBING

**CHINA WIRE FITTING** 

**PAINTING** 

**ELECTRICAL WORK** 

DOOR & WINDOW FIXING FIRE FIGHTING WORK

- 100% completed

- 100% completed

- 100% completed

- 100% completed

- 96% completed

- 95% completed (except CP fitting)

- 50% completed

- 50% completed

- 80% completed

- 80% completed