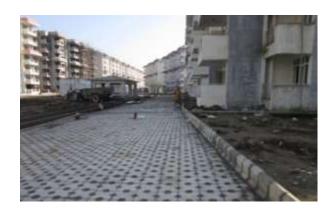

# **VIEW OF UPPER BASEMENT ROOF TOP DEVELOPMENT WORK**

PROGRESS:

STRUCTURAL WORK **BRICK WORK EXTERNAL PLASTERING** INTERNAL PLASTERING **ROADS FIREFIGHTING SEWER LINE** 

DRAIN LINE

- 100% completed

- 100% completed

- 100% completed

- 100% completed

- 50% completed

- 40% completed

- 50% completed