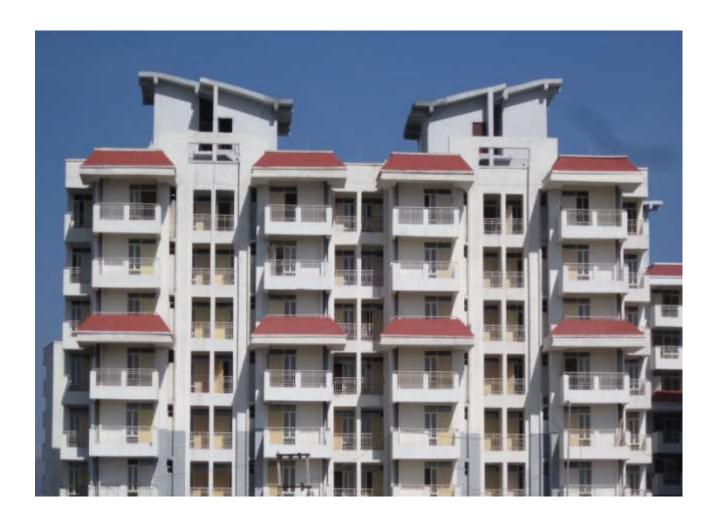

# TOWER NO: B2/2 (overall completion 93.25%)

Total Floors: - G+6

Total Flats: - 53 (1298.98 SF)

PROGRESS: STRUCTURAL WORK

**BRICK WORK** 

EXTERNAL PLASTERING INTERNAL PLASTERING

TILING

**PLUMBING** 

**CHINA WIRE FITTING** 

**PAINTING** 

**ELECTRICAL WORK** 

DOOR & WINDOW FIXING FIRE FIGHTING WORK

- 100% completed

- 100% completed

- 100% completed

- 100% completed

- 98% completed

- 95% completed (except CP fitting)

- 80% completed

- 80% completed

- 90% completed

- 90% completed

**TOWER NO: B1/3 (overall completion 89.51%)** 

Total Floors: - G+6