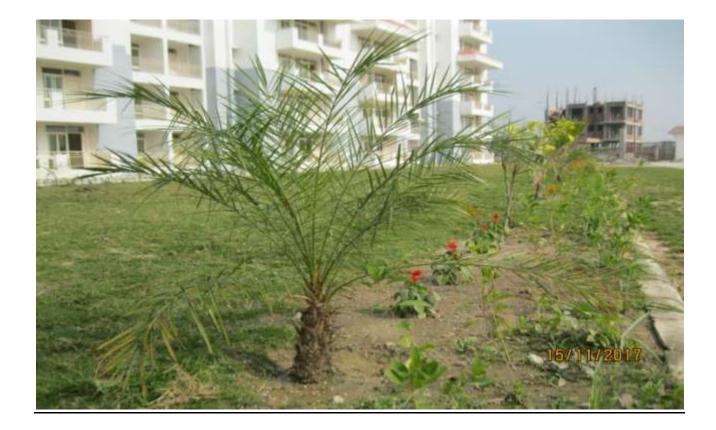

# PROGRESS DEHRADUN AS ON 20 NOV 17 ARBORICULTURE WORK

**Progress:** Arbotriculture work is in progress. However, 70% work in Package-I is completed and PDC for handing over to AFNHB is 30 Nov 17 and 20% work is completed in Package-II and remaining work in progress PDC for handing over is 30 Jan 18.