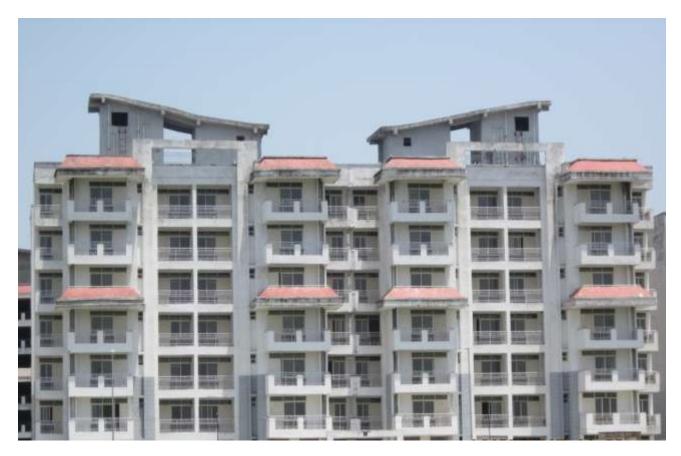

# (PACKAGE-I)

### TOWER NO: P (Overall Completion 98.5%)

Total Floors: - G+6

Total Flats: - 54 (1951 SF)

#### PROGRESS:

| STRUCTURAL WORK, BRICK WORK, EXTERNAL PLASTERING, INTERNAL PLASTERING, | 100%   |
|------------------------------------------------------------------------|--------|
| TILING                                                                 |        |
| CP FITTING, CHINA WARE FITTING, PAINTING                               | 75-99% |
| ELECTRICAL WORK, DOOR & WINDOW FIXING, FIRE FIGHTING WORK              | >95%   |

### TOWER NO: N (Overall Completion 98%)

Total Floors: - G+6

Total Flats: - 54 (1951 SF)

| STRUCTURAL WORK, BRICK WORK, EXTERNAL PLASTERING, INTERNAL PLASTERING,<br>TILING, PLUMBING (except CP fitting), CHINA WARE FITTING, PAINTING (except final<br>coat) | 100% |
|---------------------------------------------------------------------------------------------------------------------------------------------------------------------|------|
| ELECTRICAL WORK, DOOR & WINDOW FIXING, FIRE FIGHTING WORK                                                                                                           | >95% |