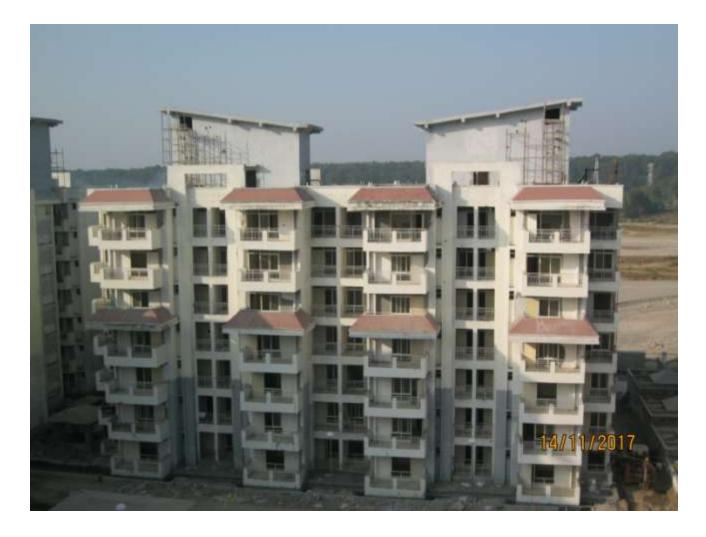

#### TOWER NO: K (Overall Completion 97.35%)

Total Floors: - G+6

Total Flats: - 53 (1298.98 SF)

### PROGRESS:

| STRUCTURAL WORK, BRICK WORK, EXTERNAL PLASTERING, INTERNAL PLASTERING, | 100% |
|------------------------------------------------------------------------|------|
| TILING, PLUMBING (except CP fitting)                                   |      |
| CHINA WARE FITTING, PAINTING                                           | 98%  |
| ELECTRICAL WORK, DOOR & WINDOW FIXING, FIRE FIGHTING WORK              | >98% |

Four DUs' are handed over to the allottees