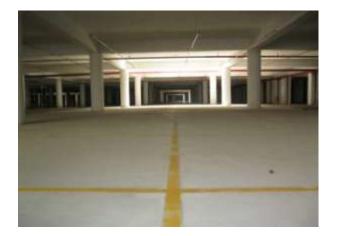

#### VIEW OF BASEMENT DEVELOPMENT WORK

LOWER BASEMENT

**UPPER BASEMENT** 

### PROGRESS:

(a) **LOWER BASEMENT:** 

| STRUCTURAL WORK, INTERNAL PLASTERING, VD FLOORING | 100% |
|---------------------------------------------------|------|
| FIRE FIGHTING WORK, INTERNAL ELECTRICAL           | >95% |
| MECHANICAL VENTILATION                            | 29%  |

#### (b) UPPER BASEMENT:

| STRUCTURAL WORK, , INTERNAL PLASTERING, VD FLOORING | 100% |
|-----------------------------------------------------|------|
| FIRE FIGHTING WORK, INTERNAL ELECTRICAL             | >95% |
| MECHANICAL VENTILATION                              | 25%  |