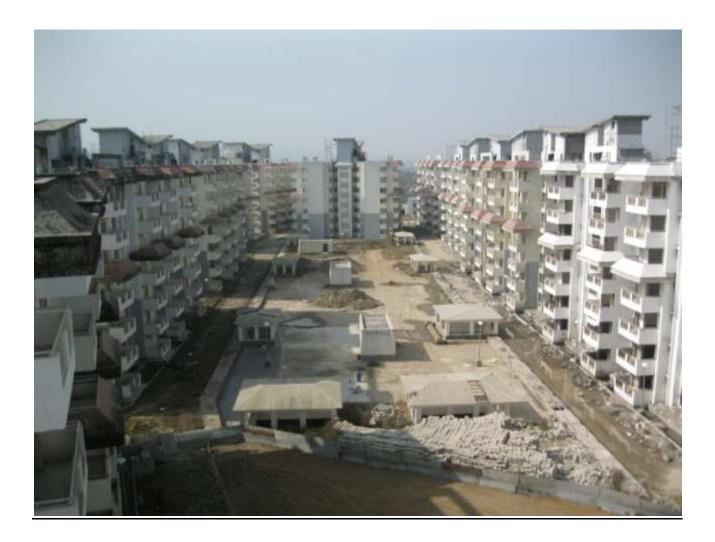

are taken over by the society.
- On receipt of Completion Certificate, right to occupy DUs will be bestowed to the allottees and common areas to the society. However, registration of flat will be precondition for right to occupy.
- Water Supply: There is minor issue of water supply System not getting functional. The matter has been reviewed by DDG on 01 Nov 17. Consultant and Architect will visit on 20 Nov 17 to test the system. Problem is expected to get resolved by 30 Nov 17.
- Electric Supply: Electric supply system has been energized on 30 Oct 17. Regular Supply will be available on installation of common area electric meter. Application on behalf of president has been made. Meters are expected to be installed by 30 Nov 17.

# (VIEW OF PACKAGE-II)

# PROGRESS DEHRADUN AS ON 20 NOV 17





### TOWER NO: M (Overall Completion 95.84%)

Total Floors: - G+6

Total Flats: - 54 (1951 SF)

| STRUCTURAL WORK, BRICK WORK, EXTERNAL PLASTERING, INTERNAL PLASTERING, | 100%   |
|------------------------------------------------------------------------|--------|
| TILING, PLUMBING (except CP fitting)                                   |        |
| CHINA WARE FITTING, PAINTING                                           | 80-90% |
| ELECTRICAL WORK, DOOR & WINDOW FIXING, FIRE FIGHTING WORK              | >97%   |



### TOWER NO: L (Overall Completion 97.12%)

Total Floors: - G+6

Total Flats: - 54 (1298.98 SF)

#### PROGRESS:

| STRUCTURAL WORK, BRICK WORK, EXTERNAL PLASTERING, INTERNAL PLASTERING, | 100%   |
|------------------------------------------------------------------------|------