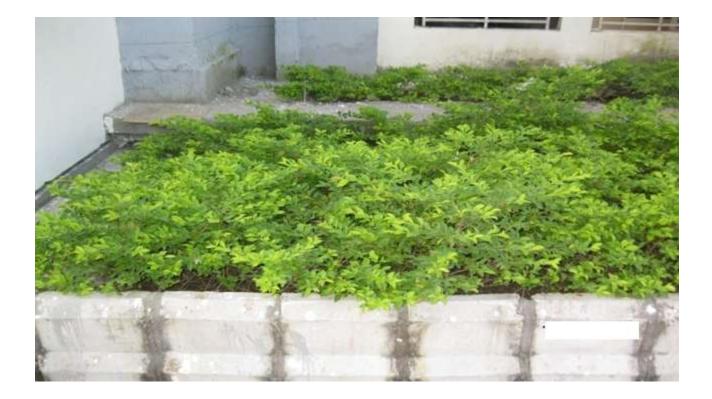

# PROGRESS DEHRADUN AS ON 20 NOV 17 ARBORICULTURE WORK

**Progress:** Arbotriculture work is in progress. However, 70% work in Package-I is completed and PDC for handing over to AFNHB is 30 Nov 17 and 20% work is completed in Package-II and remaining work in progress PDC for handing over is 30 Jan 18.