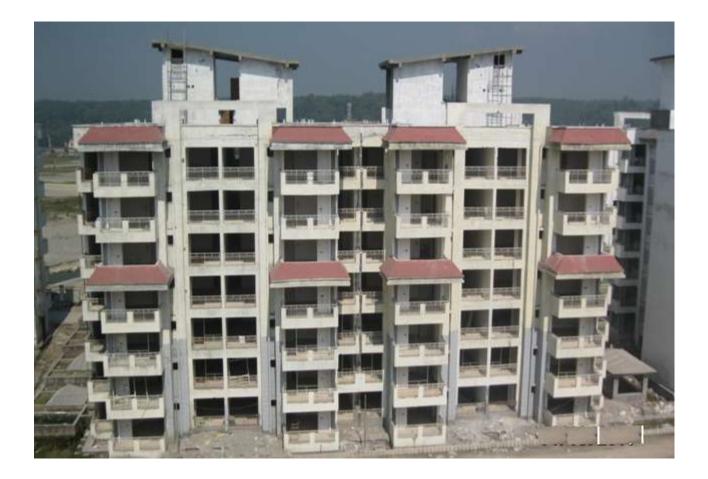

### TOWER NO: J (Overall Completion 94.42%)

Total Floors: - G+6

Total Flats: - 52 (1558.01 SF)

| STRUCTURAL WORK, BRICK WORK, EXTERNAL PLASTERING, INTERNAL PLASTERING, | 100%   |
|------------------------------------------------------------------------|--------|
| TILING, PLUMBING (except CP fitting)                                   |        |
| CHINA WARE FITTING, PAINTING                                           | 87-90% |
| ELECTRICAL WORK, DOOR & WINDOW FIXING, FIRE FIGHTING WORK              | >97%   |