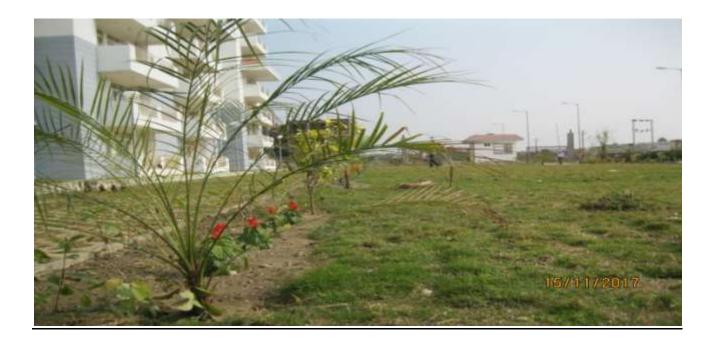

# PROGRESS DEHRADUN AS ON 20 NOV 17 ARBORICULTURE WORK

**Progress:** Arbotriculture work is in progress. However, 70% work in Package-I is completed and PDC for handing over to AFNHB is 30 Nov 17 and 20% work is completed in Package-II and remaining work in progress PDC for handing over is 30 Jan 18.