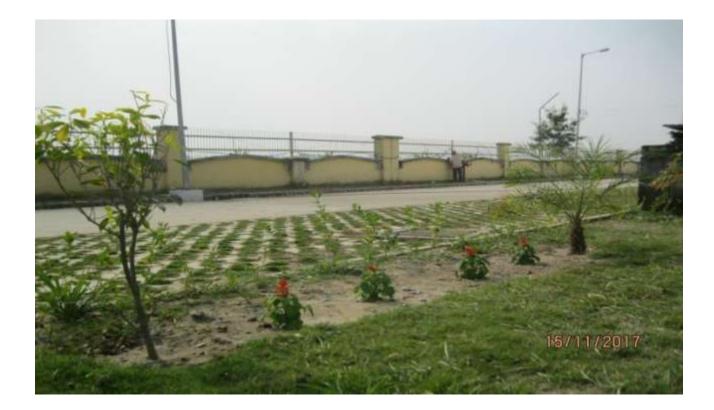

# PROGRESS DEHRADUN AS ON 20 NOV 17 ARBORICULTURE WORK

**Progress:** Arbotriculture work is in progress. However, 70% work in Package-I is completed and PDC for handing over to AFNHB is 30 Nov 17 and 20% work is completed in Package-II and remaining work in progress PDC for handing over is 30 Jan 18.