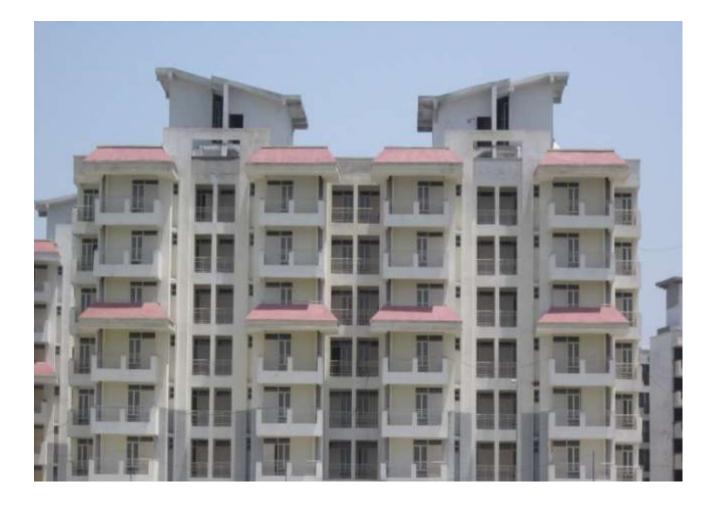

#### TOWER NO: K (Overall Completion 97.35%)

Total Floors: - G+6

Total Flats: - 53 (1298.98 SF)

### PROGRESS:

| STRUCTURAL WORK, BRICK WORK, EXTERNAL PLASTERING, INTERNAL PLASTERING, | 100% |
|------------------------------------------------------------------------|------|
| TILING, PLUMBING (except CP fitting)                                   |      |
| CHINA WARE FITTING, PAINTING                                           | 98%  |
| ELECTRICAL WORK, DOOR & WINDOW FIXING, FIRE FIGHTING WORK              | >98% |