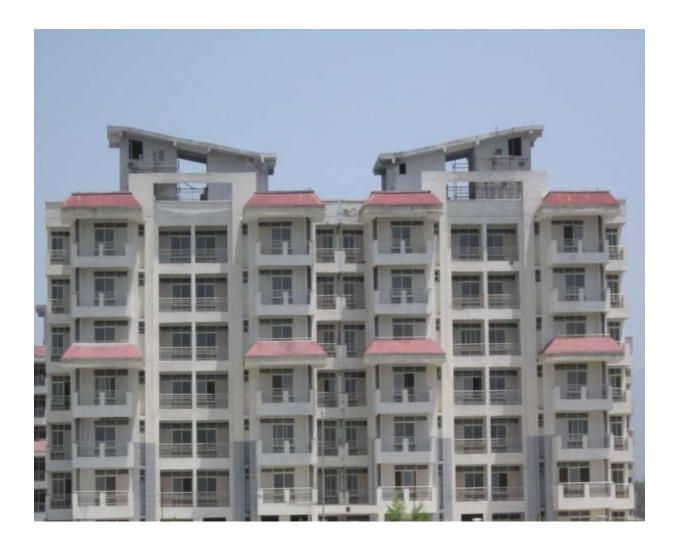

### TOWER NO: M (Overall Completion 95.84%)

Total Floors: - G+6

Total Flats: - 54 (1951 SF)

| STRUCTURAL WORK, BRICK WORK, EXTERNAL PLASTERING, INTERNAL PLASTERING, | 100%   |
|------------------------------------------------------------------------|--------|
| TILING, PLUMBING (except CP fitting)                                   |        |
| CHINA WARE FITTING, PAINTING                                           | 80-90% |
| ELECTRICAL WORK, DOOR & WINDOW FIXING, FIRE FIGHTING WORK              | >97%   |

### TOWER NO: L (Overall Completion 97.12%)

Total Floors: - G+6

Total Flats: - 54 (1298.98 SF)

#### PROGRESS:

| STRUCTURAL WORK, BRICK WORK, EXTERNAL PLASTERING, INTERNAL PLASTERING, | 100%   |
|------------------------------------------------------------------------|--------|
| TILING, PLUMBING (except CP fitting)                                   |        |
| CHINA WARE FITTING, PAINTING                                           | 93-95% |
| ELECTRICAL WORK, DOOR & WINDOW FIXING, FIRE FIGHTING WORK              | >98%   |