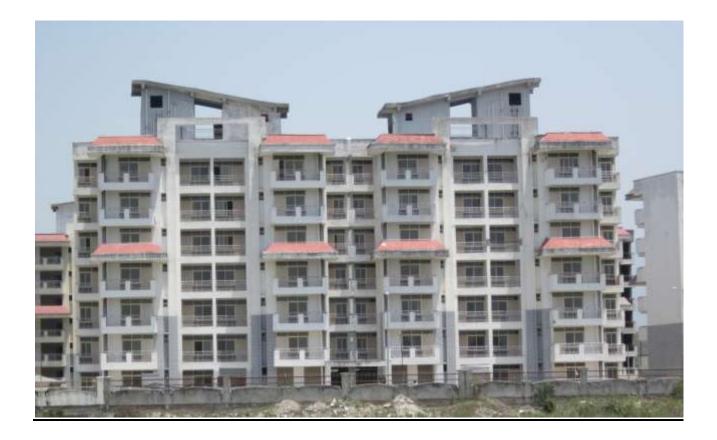

# (PACKAGE-I)

### TOWER NO: P (Overall Completion 98.5%)

Total Floors: - G+6

Total Flats: - 54 (1951 SF)

#### PROGRESS:

| STRUCTURAL WORK, BRICK WORK, EXTERNAL PLASTERING, INTERNAL PLASTERING, | 100%   |
|------------------------------------------------------------------------|--------|
| TILING                                                                 |        |
| CP FITTING, CHINA WARE FITTING, PAINTING                               | 75-99% |
| ELECTRICAL WORK, DOOR & WINDOW FIXING, FIRE FIGHTING WORK              | >95%   |

### TOWER NO: N (Overall Completion 98%)

Total Floors: - G+6

Total Flats: - 54 (1951 SF)

| STRUCTURAL WORK, BRICK WORK, EXTERNAL PLASTERING, INTERNAL PLASTERING,<br>TILING, PLUMBING (except CP fitting), CHINA WARE FITTING, PAINTING (except final<br>coat) | 100% |
|---------------------------------------------------------------------------------------------------------------------------------------------------------------------|------|
| ELECTRICAL WORK, DOOR & WINDOW FIXING, FIRE FIGHTING WORK                                                                                                           | >95% |