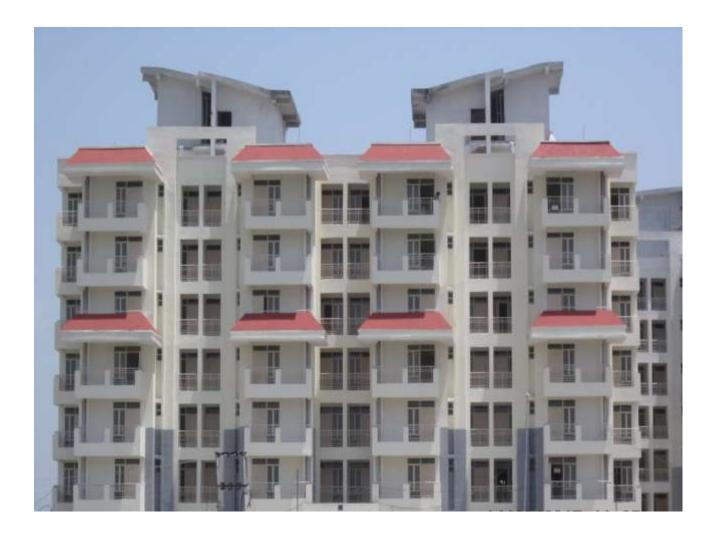

### TOWER NO: J (Overall Completion 94.42%)

Total Floors: - G+6

Total Flats: - 52 (1558.01 SF)

| STRUCTURAL WORK, BRICK WORK, EXTERNAL PLASTERING, INTERNAL PLASTERING, | 100%   |
|------------------------------------------------------------------------|--------|
| TILING, PLUMBING (except CP fitting)                                   |        |
| CHINA WARE FITTING, PAINTING                                           | 87-90% |
| ELECTRICAL WORK, DOOR & WINDOW FIXING, FIRE FIGHTING WORK              | >97%   |