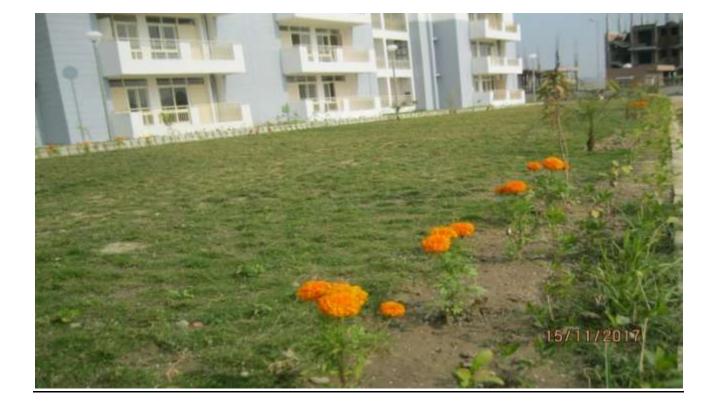

# PROGRESS DEHRADUN AS ON 20 NOV 17 ARBORICULTURE WORK

**Progress:** Arbotriculture work is in progress. However, 70% work in Package-I is completed and PDC for handing over to AFNHB is 30 Nov 17 and 20% work is completed in Package-II and remaining work in progress PDC for handing over is 30 Jan 18.