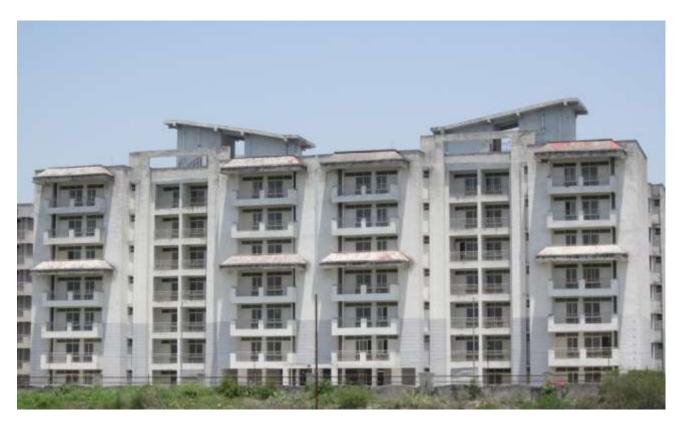

# (VIEW OF PACKAGE-II) PROGRESS DEHRADUN AS ON 19 MAR 18

**TOWER NO:** M (Overall Completion 97.10%)

Total Floors: - G+6

Total Flats: - 54 (1951 SF)

- > Tower ready for Handing Over.
- > CP Fitting and Deep cleaning being fitted/done at the time of Handing Over
- > Eight DUs' are taken over by allottees

**TOWER NO:** L (Overall Completion 98.18%)

Total Floors: - G+6

Total Flats: - 54 (1298.98 SF)

#### **PROGRESS:**

> Tower ready for Handing Over.

> Deep cleaning being fitted/done at the time of Handing Over

> Ten DUs' are taken over by allottees

**TOWER NO:** K (Overall Completion 98.18%)

Total Floors: - G+6

Total Flats: - 53 (1298.98 SF)

#### **PROGRESS:**

> Tower ready for Handing Over.

> Deep cleaning being fitted/done at the time of Handing Over

> Eight DUs' are taken over by allottees

**TOWER NO:** J (Overall Completion 96.76%)

Total Floors: - G+6

Total Flats: - 52 (1558.01 SF)

- > Tower ready for Handing Over.
- CP Fittings and Deep cleaning being fitted/done at the time of Handing Over
   Four DUs' are taken over by allottees

**TOWER NO:** H (Overall Completion 95.75%)

Total Floors: - G+6

Total Flats: - 54 (1558.01 SF)

- > Tower ready for Handing Over.
- > CP Fittings and Deep cleaning being fitted/done at the time of Handing Over
- ➤ Three DUs' are taken over by allottees

**TOWER NO:** G (Overall Completion 94.87)

Total Floors: - G+6

Total Flats: - 54 (1558.01 SF)

- > Tower ready for Handing Over.
- > CP Fittings and Deep cleaning being fitted/done at the time of Handing Over
- > Six DUs' are taken over by allottees