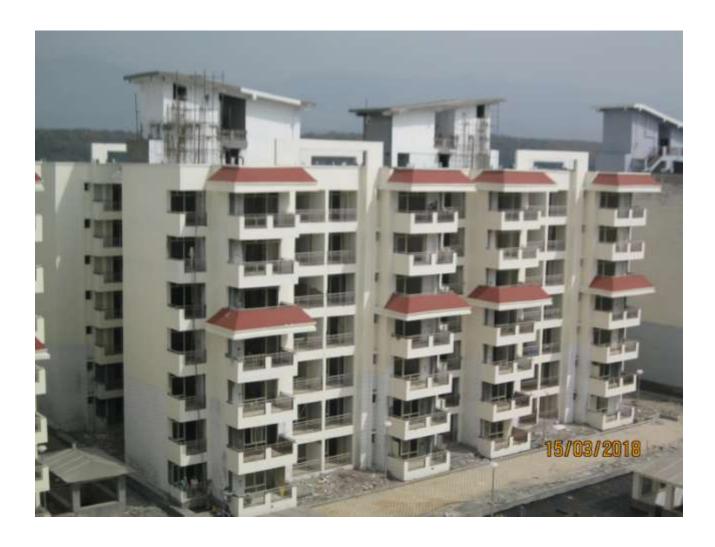

**TOWER NO:** G (Overall Completion 94.87)

Total Floors: - G+6

Total Flats: - 54 (1558.01 SF)

- > Tower ready for Handing Over.
- > CP Fittings and Deep cleaning being fitted/done at the time of Handing Over
- > Six DUs' are taken over by allottees

**TOWER NO:** F (Overall Completion 92.51%)

Total Floors: - G+6

Total Flats: - 54 (1951 SF)

#### **PROGRESS:**

> Finishing work in Progress, Tower will be ready for Handing Over after 15 Apr 18.

> CP Fittings, China ware, electrical and Doors being fitted/done

**TOWER NO:** E (Overall Completion 90.42%)

Total Floors: - G+6

Total Flats: - 54 (1951 SF)

- > Finishing work in Progress, Tower will be ready for Handing Over after 31 Mar 18.
- > CP Fittings, China ware, electrical and Doors being fitted/done
- > One DU's are handed over to the allottees