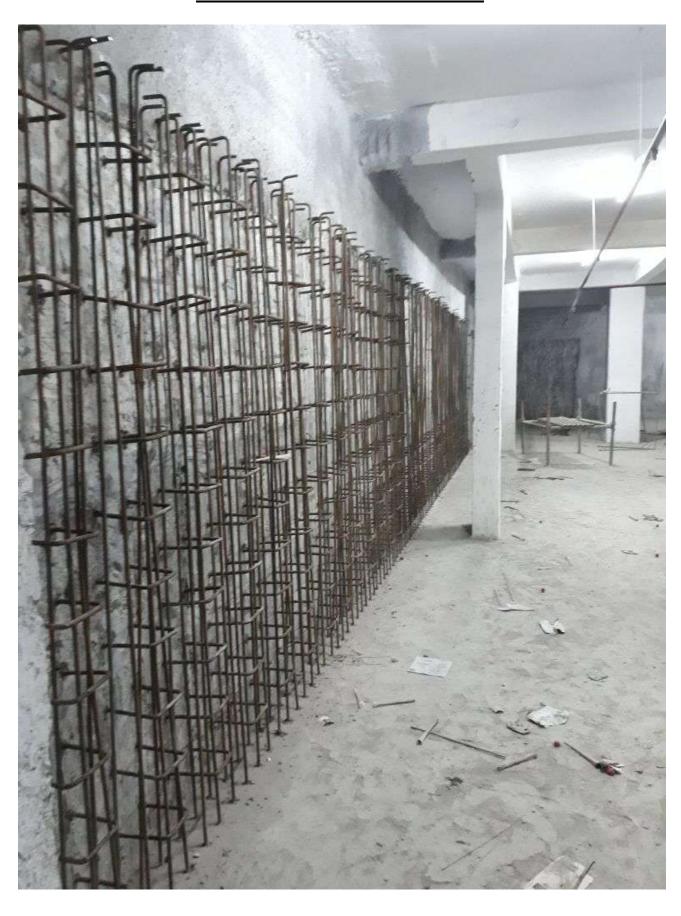

rs) has been established at Dehradun Ph II Project at Community Centre, for those allottees who are arriving at Dehradun for taking over of their Dwelling Unit's. The accommodation is equipped with a Double Bed, Bucket, Mug, Water Jug with Glass Tumbler and Bathroom Slippers. No facility for food is however available. Allottees of Category 'B' are requested to contact Project Director Office for booking/utilizing the accommodation.

# PROGRESS DEHRADUN AS ON 19 MAR 18 SWIMMING POOL



### PROGRESS DEHRADUN AS ON 19 MAR 18 GATE HOARDING





PROGRESS DEHRADUN AS ON 19 MAR 18
SHOPPING CENTER



# PROGRESS DEHRADUN AS ON 19 MAR 18 COMMUNITY CENTRE





# PROGRESS DEHRADUN AS ON 19 MAR 18 UPPER BASEMENT WATER PROOFING





## PROGRESS DEHRADUN AS ON 19 MAR 18 RETAINING WALL IN LOWER BASEMENT



# (VIEW OF PACKAGE-II) PROGRESS DEHRADUN AS ON 19 MAR 18





**TOWER NO:** M (Overall Completion 97.10%)

Total Floors: - G+6

Total Flats: - 54 (1951 SF)

- > Tower ready for Handing Over.
- > CP Fitting and Deep cleaning being fitted/done at the time of Handing Over
- > Eight DUs' are taken over by allottees



**TOWER NO:** L (Overall Completion 98.18%)

Total Floors: - G+6

Total Flats: - 54 (1298.98 SF)

#### **PROGRESS:**

> Tower ready for Handing Over.

> Deep cleaning being fitted/done at the time of Handing Over

> Ten DUs' are taken over by allottees



**TOWER NO:** K (Overall Completion 98.18%)

Total Floors: - G+6

Total Flats: - 53 (1298.98 SF)

#### **PROGRESS:**

> Tower ready for Handing Over.

> Deep cleaning being fitted/done at the time of Handing Over

> Eight DUs'