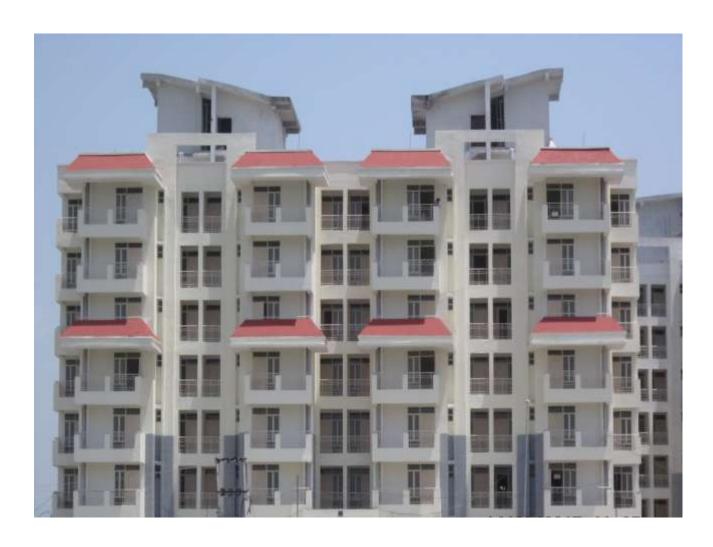

# (VIEW OF PACKAGE-II) PROGRESS DEHRADUN AS ON 19 MAR 18

**TOWER NO:** M (Overall Completion 97.10%)

Total Floors: - G+6

Total Flats: - 54 (1951 SF)

- > Tower ready for Handing Over.
- > CP Fitting and Deep cleaning being fitted/done at the time of Handing Over
- > Eight DUs' are taken over by allottees

**TOWER NO:** L (Overall Completion 98.18%)

Total Floors: - G+6

Total Flats: - 54 (1298.98 SF)

#### **PROGRESS:**

> Tower ready for Handing Over.

> Deep cleaning being fitted/done at the time of Handing Over

> Ten DUs' are taken over by allottees

**TOWER NO:** K (Overall Completion 98.18%)

Total Floors: - G+6