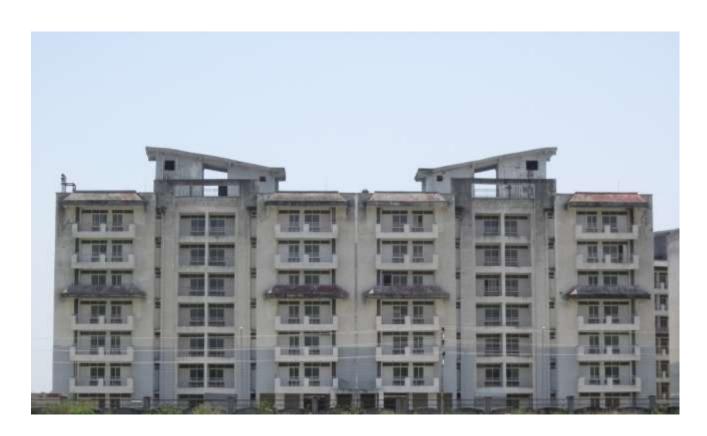

# (VIEW OF PACKAGE-II) PROGRESS DEHRADUN AS ON 19 MAR 18

**TOWER NO:** M (Overall Completion 97.10%)

Total Floors: - G+6

Total Flats: - 54 (1951 SF)

- > Tower ready for Handing Over.
- > CP Fitting and Deep cleaning being fitted/done at the time of Handing Over
- > Eight DUs' are taken over by allottees

**TOWER NO:** L (Overall Completion 98.18%)

Total Floors: - G+6

Total Flats: - 54 (1298.98 SF)

#### **PROGRESS:**

> Tower ready for Handing Over.

> Deep cleaning being fitted/done at the time of Handing Over

> Ten DUs' are taken over by allottees

**TOWER NO:** K (Overall Completion 98.18%)

Total Floors: - G+6

Total Flats: - 53 (1298.98 SF)

#### **PROGRESS:**

> Tower ready for Handing Over.

> Deep cleaning being fitted/done at the time of Handing Over

> Eight DUs' are taken over by allottees

**TOWER NO:** J (Overall Completion 96.76%)

Total Floors: - G+6