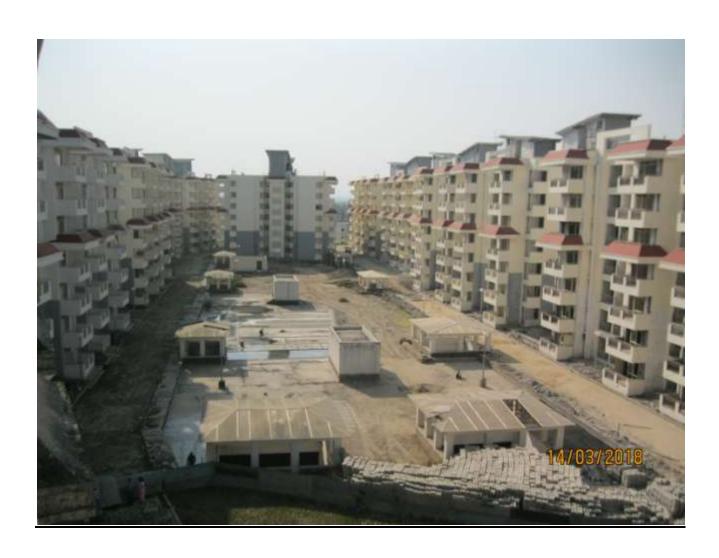

# (VIEW OF PACKAGE-II) PROGRESS DEHRADUN AS ON 19 MAR 18

**TOWER NO:** M (Overall Completion 97.10%)

Total Floors: - G+6

Total Flats: - 54 (1951 SF)

- > Tower ready for Handing Over.
- > CP Fitting and Deep cleaning being fitted/done at the time of Handing Over
- > Eight DUs' are taken over by allottees