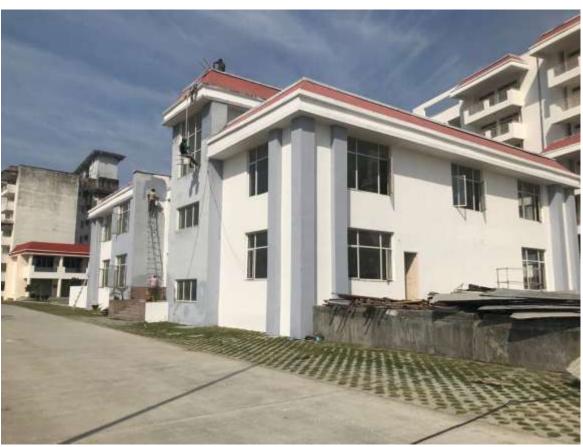

# (VIEW OF PACKAGE-II) PROGRESS DEHRADUN AS ON 19 MAR 18

**TOWER NO:** M (Overall Completion 97.10%)

Total Floors: - G+6

Total Flats: - 54 (1951 SF)

- > Tower ready for Handing Over.
- > CP Fitting and Deep cleaning being fitted/done at the time of Handing Over
- > Eight DUs' are taken over by allottees

**TOWER NO:** L (Overall Completion 98.18%)

Total Floors: - G+6

Total Flats: - 54 (1298.98 SF)

#### **PROGRESS:**

> Tower ready for Handing Over.

> Deep cleaning being fitted/done at the time of Handing Over

> Ten DUs' are taken over by allottees

**TOWER NO:** K (Overall Completion 98.18%)

Total Floors: - G+6