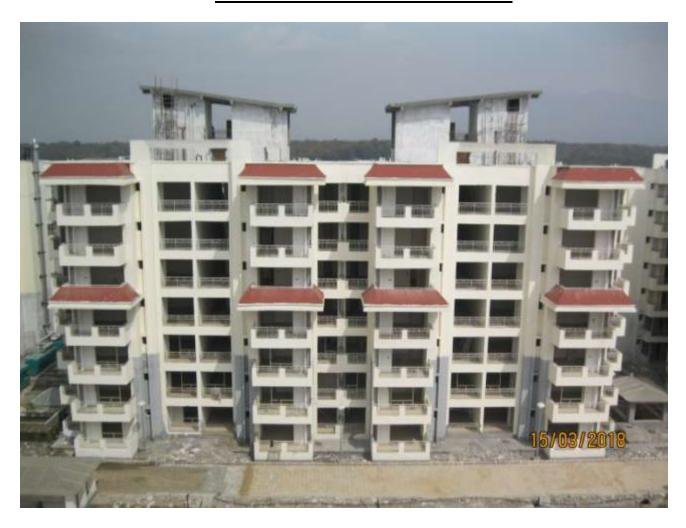

# (VIEW OF PACKAGE-II) PROGRESS DEHRADUN AS ON 19 MAR 18

**TOWER NO:** M (Overall Completion 97.10%)

Total Floors: - G+6

Total Flats: - 54 (1951 SF)

- > Tower ready for Handing Over.
- > CP Fitting and Deep cleaning being fitted/done at the time of Handing Over
- > Eight DUs' are taken over by allottees

**TOWER NO:** L (Overall Completion 98.18%)

Total Floors: - G+6

Total Flats: - 54 (1298.98 SF)

#### **PROGRESS:**

> Tower ready for Handing Over.

> Deep cleaning being fitted/done at the time of Handing Over

> Ten DUs' are taken over by allottees

**TOWER NO:** K (Overall Completion 98.18%)

Total Floors: - G+6

Total Flats: - 53 (1298.98 SF)

#### **PROGRESS:**

> Tower ready for Handing Over.

> Deep cleaning being fitted/done at the time of Handing Over

> Eight DUs' are taken over by allottees

**TOWER NO:** J (Overall Completion 96.76%)

Total Floors: - G+6

Total Flats: - 52 (1558.01 SF)

- > Tower ready for Handing Over.
- CP Fittings and Deep cleaning being fitted/done at the time of Handing Over
   Four DUs' are taken over by allottees

**TOWER NO:** H (Overall Completion 95.75%)

Total Floors: - G+6

Total Flats: - 54 (1558.01 SF)

- > Tower ready for Handing Over.
- > CP Fittings and Deep cleaning being fitted/done at the time of Handing Over
- ➤ Three DUs' are taken over by allottees