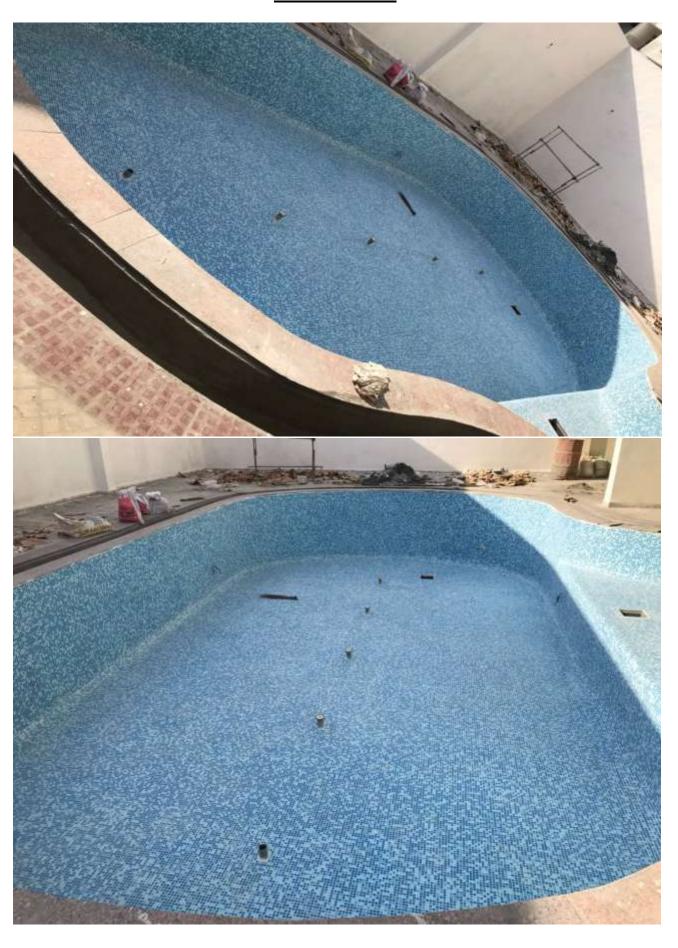

# PROGRESS DEHRADUN AS ON 19 MAR 18 SWIMMING POOL

#### WORKS

- > Time lines for NOCs and Completion Certificate:-
  - ✓ All Fire NOCs received.
  - ✓ Application for OC for complete project has been submitted and under progress.
  - ✓ STP testing & Commissioning completed rectification of Observations in progress
  - ✓ Environment Clearance for STP Expected by 31 Mar 18
- Right to occupy and live in DU will be given on receipt of Occupancy Certificate and taking over of common areas of that Tower by Society.
- After taking over the physical possession, the allottees are to get their flats registered and confirm the same to AFNHB HQ and PD.
- ➤ RERA registration number of the Project is <u>UKREP02180000163</u>.
- ➤ Readiness schedule of common areas and facilities has been intimated to the society. Process of Handing Over has commenced from 19 Mar 2018.
- Water Supply: Water supply System is functional now.
- Electric Supply: Electric system has been taken over by UPCL on 16 Dec 17 and project energized on 19 Jan 18. 03 out of 09 common area meters have installed and work on balance meters is in progress.
- Work of Swimming Pool, Community Centre, Shopping Complex and upper basement water proofing near completion. (See Pics below)
- > Retaining wall of lower basement 45%(See Pics below)
- AARAM GHAR: As suggested by some allottees a temporary accommodation (Aaram Ghar) for Category 'B' allottees (Airman/Sailors) has been established at Dehradun Ph II Project at Community Centre, for those allottees who are arriving at Dehradun for taking over of their Dwelling Unit's. The accommodation is equipped with a Double Bed, Bucket, Mug, Water Jug with Glass Tumbler and Bathroom Slippers. No facility for food is however available. Allottees of Category 'B' are requested to contact Project Director Office for booking/utilizing the accommodation.