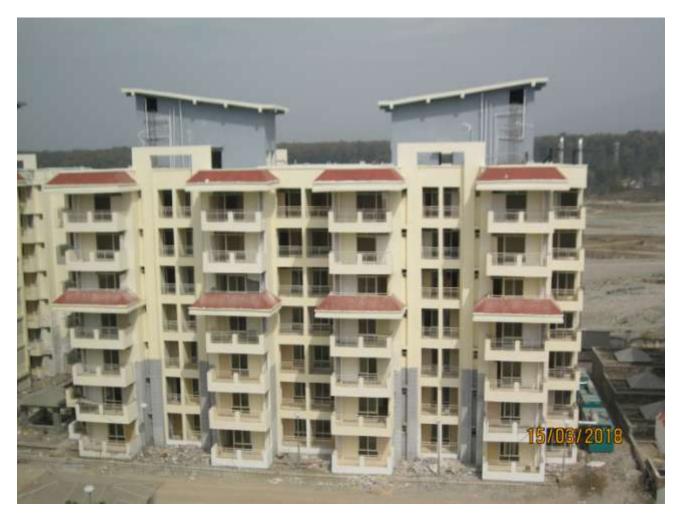

#### **TOWER NO:** P (Overall Completion 99.17%)

Total Floors: - G+6

Total Flats: - 54 (1951 SF)

- > Handing Over is in progress.
- > CP Fittings, and Deep Cleaning being done at the time of Handing Over
- > Fourteen DUs' are handed over to the allottees

**TOWER NO:** N (Overall Completion 98.94%)

Total Floors: - G+6

Total Flats: - 54 (1951 SF)

- Handing Over is in progress.
   CP Fittings, and Deep Cleaning being done at the time of Handing Over
   Four DUs' are handed over to the allottees