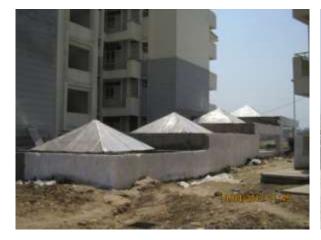

#### **VIEW OF UPPER BASEMENT ROOF TOP DEVELOPMENT WORK**

PROGRESS: STRUCTURAL WORK - 100% completed

BRICK WORK - 100% completed

**EXTERNAL PLASTERING** - 100% completed

**INTERNAL PLASTERING** - 100% completed

**ROADS** - 68% completed

**FIREFIGHTING** - 70% completed

**SEWER LINE** - 75% completed

**DRAIN LINE** - 75% completed

#### **VIEW OF LOWER BASEMENT DEVELOPMENT WORK**

#### PROGRESS: