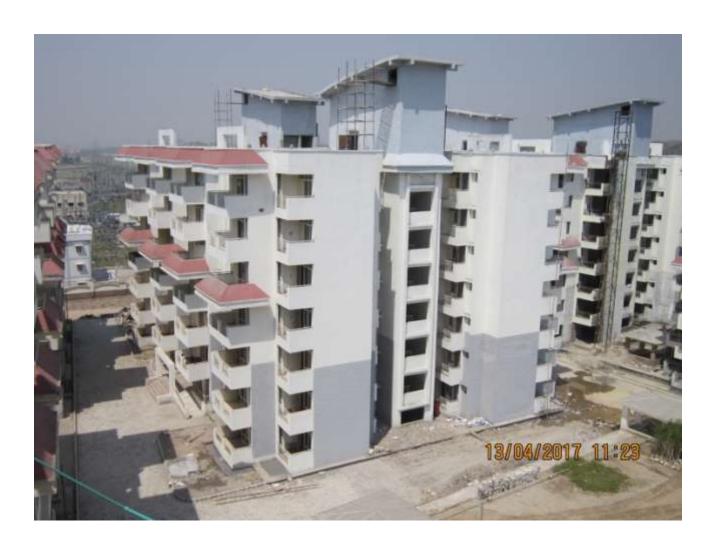

Flats: - 54 (1298.98 SF)

PROGRESS: STRUCTURAL WORK

**BRICK WORK** 

**EXTERNAL PLASTERING** 

INTERNAL PLASTERING

TILING

**PLUMBING** 

**CHINA WARE FITTING** 

**PAINTING** 

ELECTRICAL WORK DOOR & WINDOW FIXING

FIRE FIGHTING WORK

- 100% completed

- 98% completed (except CP fitting)

- 60% completed

- 85% completed

90% completed95% completed



#### **TOWER NO:** B2/2 (overall completion 93.45%)

Total Floors: - G+6

Total Flats: - 53 (1298.98 SF)

PROGRESS: STRUCTURAL WORK

**BRICK WORK** 

EXTERNAL PLASTERING

**INTERNAL PLASTERING** 

TILING

**PLUMBING** 

**CHINA WARE FITTING** 

**PAINTING** 

ELECTRICAL WORK

DOOR & WINDOW FIXING

FIRE FIGHTING WORK

- 100% completed

- 95% completed (except CP fitting)

- 60% completed

- 85% completed

- 90% completed

- 95% completed



TOWER NO: B1/3 (overall completion 91.32%)

Total Floors: - G+6

Total Flats: - 52 (1558.01 SF)

PROGRESS: STRUCTURAL WORK

**BRICK WORK** 

**EXTERNAL PLASTERING** 

INTERNAL PLASTERING

TILING

**PLUMBING** 

**CHINA WARE FITTING** 

**PAINTING** 

ELECTRICAL WORK
DOOR & WINDOW FIXING

FIRE FIGHTING WORK

- 100% completed

- 100% completed

- 100% completed

- 100% completed

- 95% completed

- 92% completed (except CP fitting)

- 05% completed

- 70% completed

- 80% completed

- 75% completed

- 80% completed



TOWER NO: B1/2 (overall completion 85.19%)

Total Floors: - G+6

Total Flats: - 54 (1558.01 SF)

PROGRESS:

STRUCTURAL WORK

- 100% completed

**BRICK WORK** 

- 100% completed

- 100% completed

EXTERNAL PLASTERING

- 98% completed

INTERNAL PLASTERING TILING

- 85% complete