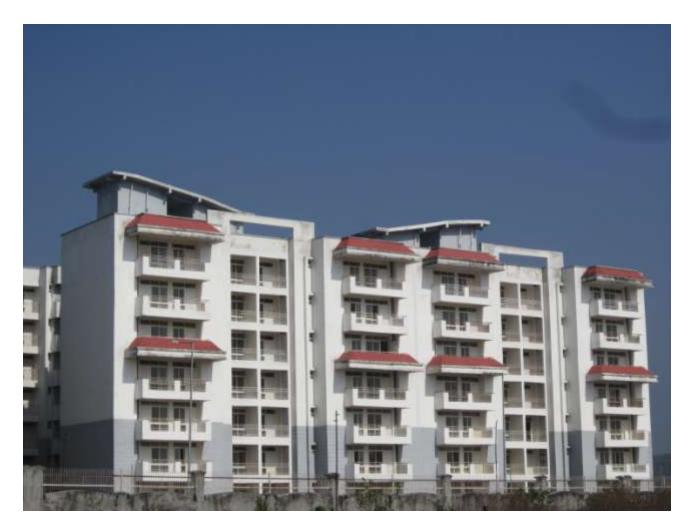

# PROGRESS DEHRADUN AS ON 15 APR 17 (PACKAGE-I)

**TOWER NO:** A1/1 (overall completion 98%)

Total Floors: - G+6

Total Flats: - 54 (2321.74 SF)

PROGRESS: STRUCTU

STRUCTURAL WORK

**BRICK WORK** 

EXTERNAL PLASTERING