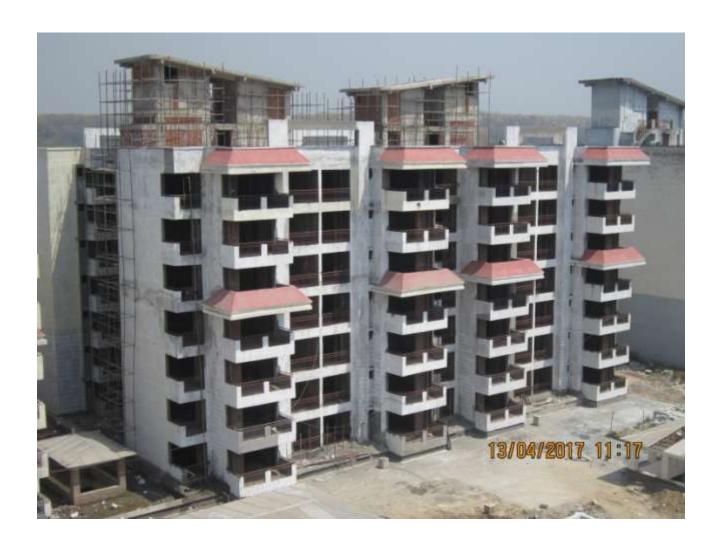

# PROGRESS DEHRADUN AS ON 15 APR 17 (VIEW OF PACKAGE-II)

# PROGRESS DEHRADUN AS ON 15 APR 17 (PACKAGE-II)

**TOWER NO:** A2B/5 (overall completion 92.76%)

Total Floors: - G+6

Total Flats: - 54 (1951 SF)

PROGRESS: STRUCTURAL WORK

BRICK WORK

**EXTERNAL PLASTERING** 