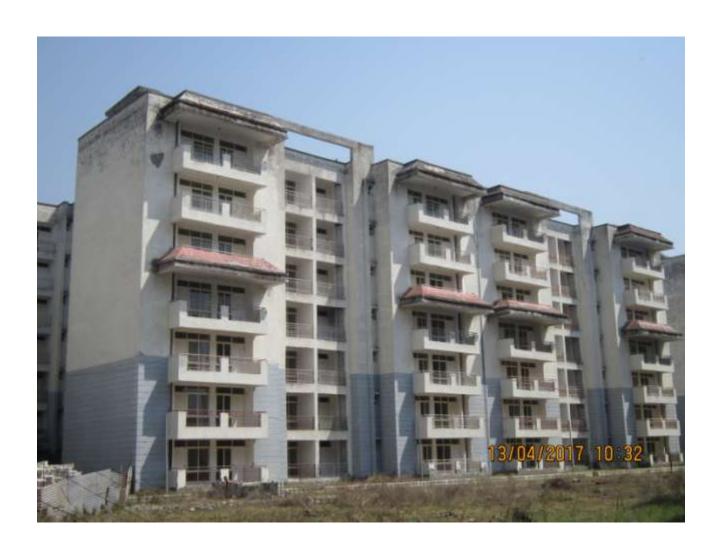

# PROGRESS DEHRADUN AS ON 15 APR 17 (PACKAGE-I)

**TOWER NO:** A1/1 (overall completion 98%)

Total Floors: - G+6

Total Flats: - 54 (2321.74 SF)

PROGRESS: STRUCTU

STRUCTURAL WORK

**BRICK WORK** 

EXTERNAL PLASTERING