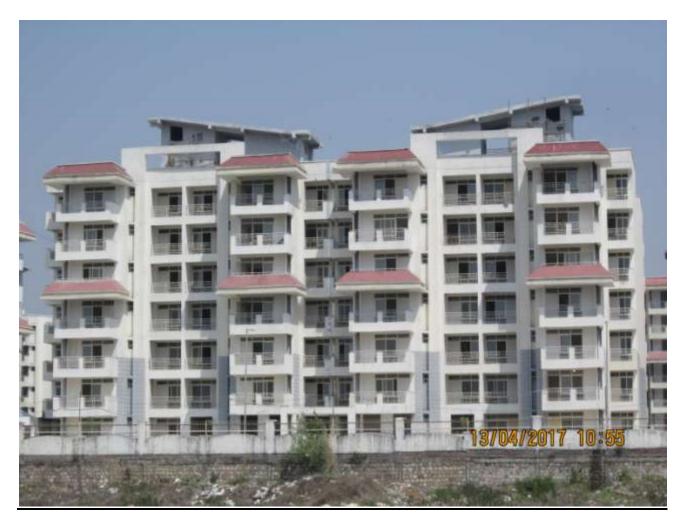

# PROGRESS DEHRADUN AS ON 15 APR 17 (PACKAGE-II)

**TOWER NO:** A2B/5 (overall completion 92.76%)

Total Floors: - G+6

Total Flats: - 54 (1951 SF)

PROGRESS: STRUCTURAL WORK

BRICK WORK

**EXTERNAL PLASTERING** 