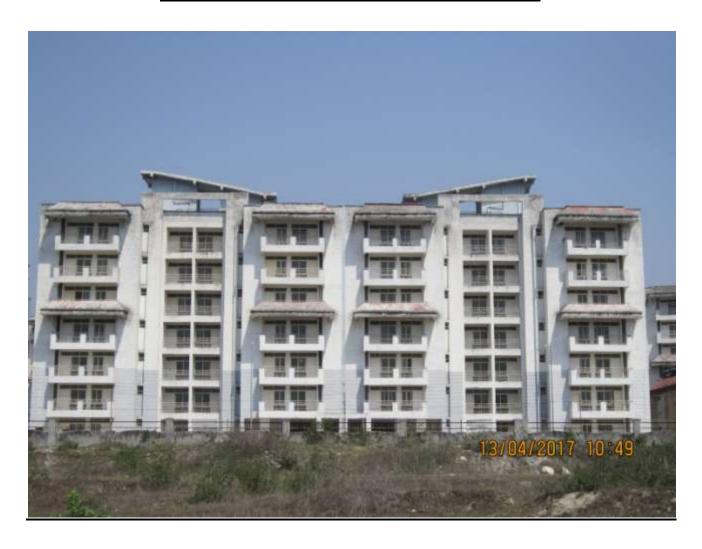

# PROGRESS DEHRADUN AS ON 15 APR 17 (PACKAGE-I)

**TOWER NO:** A1/1 (overall completion 98%)

Total Floors: - G+6

Total Flats: - 54 (2321.74 SF)

PROGRESS: STRUCTU

STRUCTURAL WORK

**BRICK WORK** 

EXTERNAL PLASTERING