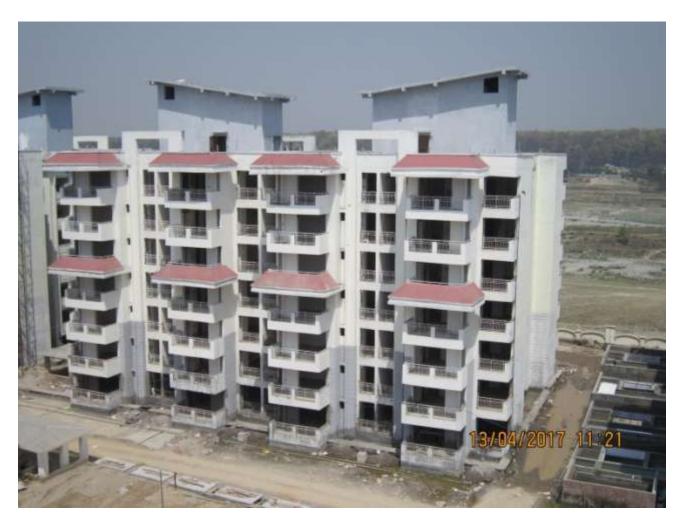

#### **TOWER NO:** B2/1 (overall completion 93.45%)

Total Floors: - G+6

Total Flats: - 54 (1298.98 SF)

PROGRESS: STRUCTURAL WORK

**BRICK WORK** 

**EXTERNAL PLASTERING** 

INTERNAL PLASTERING

TILING