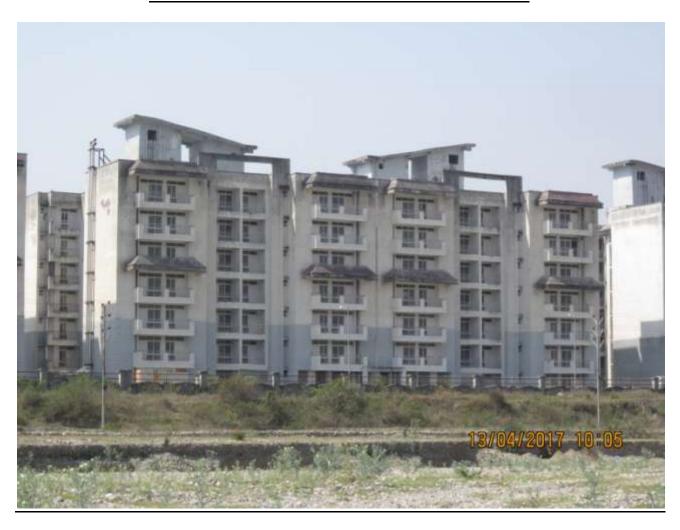

# PROGRESS DEHRADUN AS ON 15 APR 17 (PACKAGE-II)

**TOWER NO:** A2B/5 (overall completion 92.76%)

Total Floors: - G+6

Total Flats: - 54 (1951 SF)

PROGRESS: STRUCTURAL WORK

BRICK WORK

**EXTERNAL PLASTERING** 