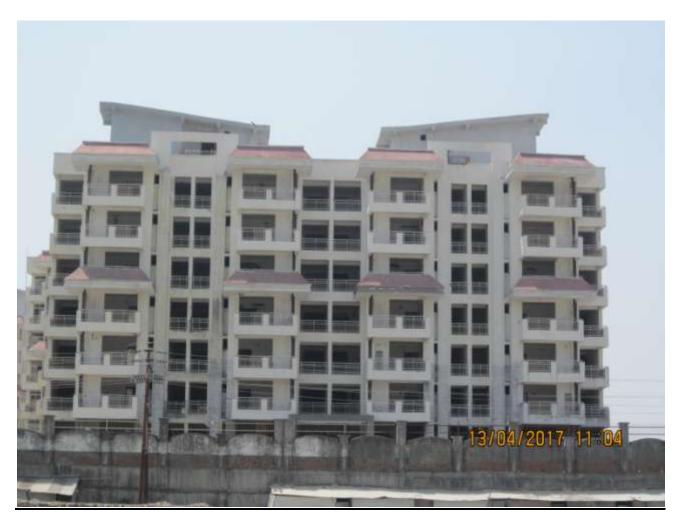

# PROGRESS DEHRADUN AS ON 15 APR 17 (PACKAGE-II)

**TOWER NO:** A2B/5 (overall completion 92.76%)

Total Floors: - G+6

Total Flats: - 54 (1951 SF)

PROGRESS: STRUCTURAL WORK

BRICK WORK

**EXTERNAL PLASTERING** 