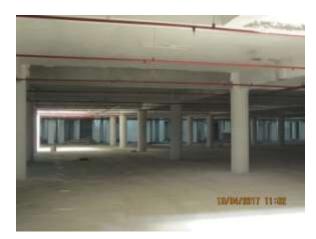

#### **VIEW OF UPPER BASEMENT ROOF TOP DEVELOPMENT WORK**

PROGRESS: STRUCTURAL WORK - 100% completed

BRICK WORK - 100% completed

**EXTERNAL PLASTERING** - 100% completed

**INTERNAL PLASTERING** - 100% completed

**ROADS** - 68% completed

**FIREFIGHTING** - 70% completed

**SEWER LINE** - 75% completed

**DRAIN LINE** - 75% completed