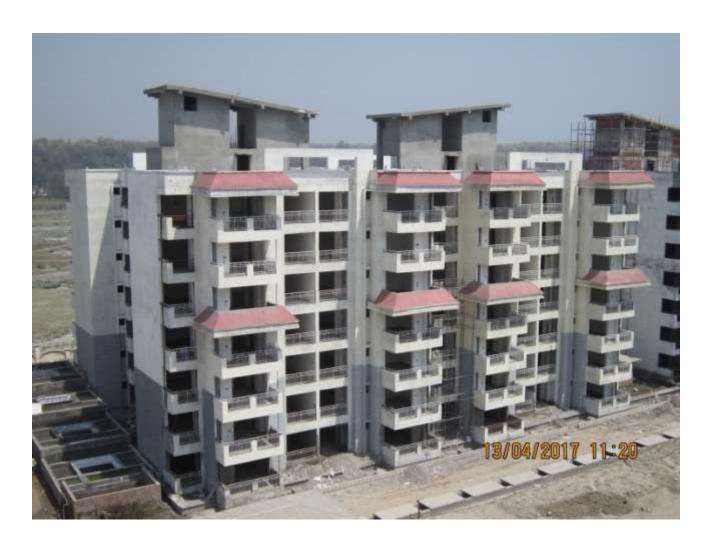

#### **TOWER NO:** B2/2 (overall completion 93.45%)

Total Floors: - G+6

Total Flats: - 53 (1298.98 SF)

PROGRESS: STRUCTURAL WORK

**BRICK WORK** 

EXTERNAL PLASTERING

**INTERNAL PLASTERING** 

TILING