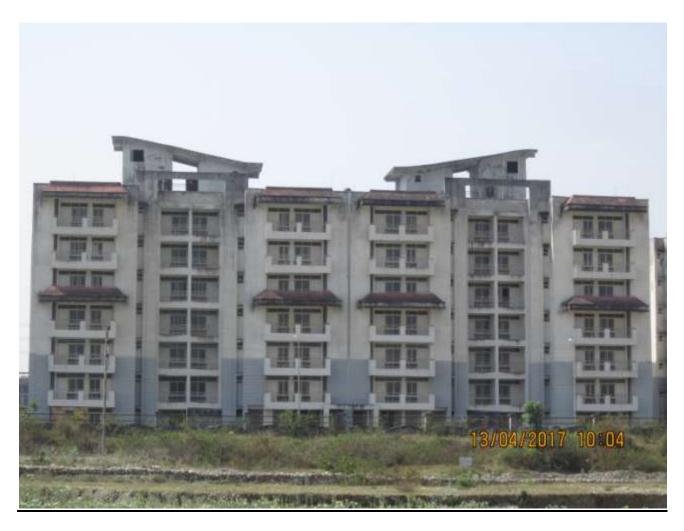

# PROGRESS DEHRADUN AS ON 15 APR 17 (VIEW OF PACKAGE-II)

# PROGRESS DEHRADUN AS ON 15 APR 17 (PACKAGE-II)

**TOWER NO:** A2B/5 (overall completion 92.76%)

Total Floors: - G+6

Total Flats: - 54 (1951 SF)

PROGRESS: STRUCTURAL WORK

BRICK WORK

**EXTERNAL PLASTERING** 