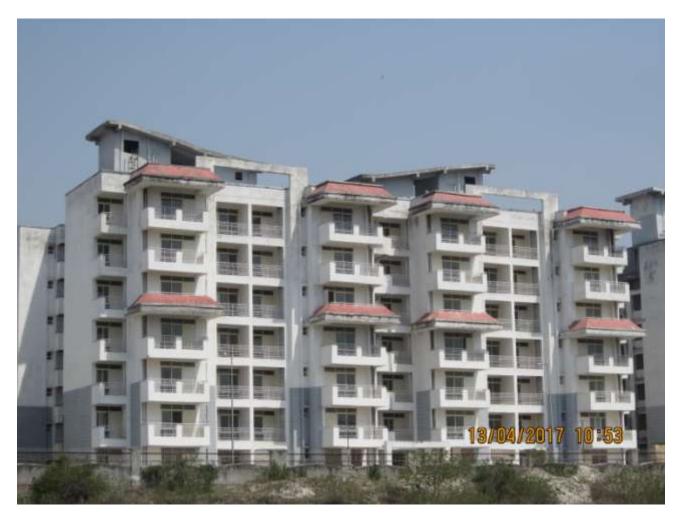

# PROGRESS DEHRADUN AS ON 15 APR 17 (VIEW OF PACKAGE-II)

# PROGRESS DEHRADUN AS ON 15 APR 17 (PACKAGE-II)

**TOWER NO:** A2B/5 (overall completion 92.76%)

Total Floors: - G+6

Total Flats: - 54 (1951 SF)

PROGRESS: STRUCTURAL WORK

BRICK WORK

**EXTERNAL PLASTERING** 