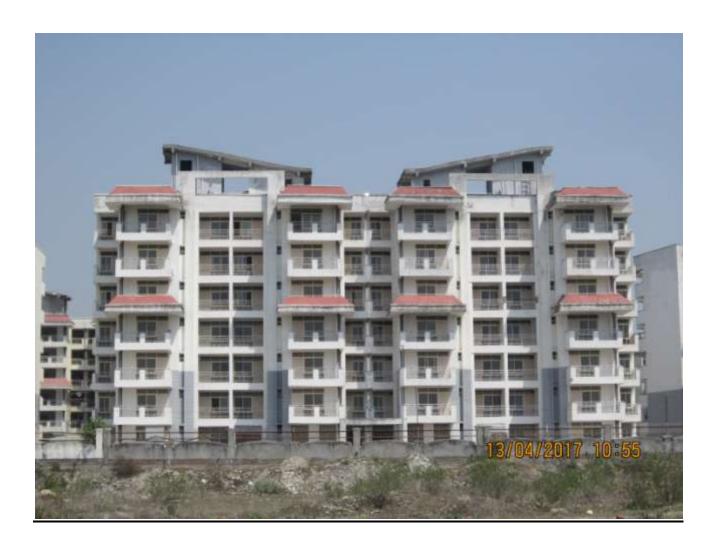

# PROGRESS DEHRADUN AS ON 15 APR 17 (PACKAGE-II)

**TOWER NO:** A2B/5 (overall completion 92.76%)

Total Floors: - G+6

Total Flats: - 54 (1951 SF)

PROGRESS: STRUCTURAL WORK

BRICK WORK

**EXTERNAL PLASTERING** 