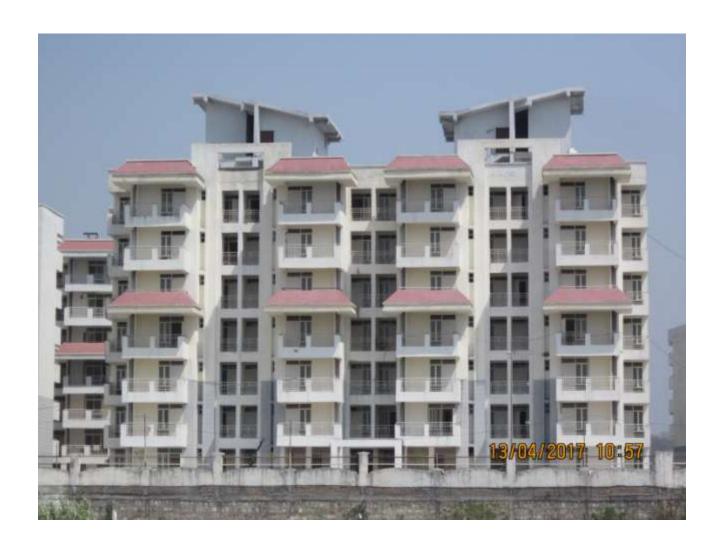

#### **TOWER NO:** B2/1 (overall completion 93.45%)

Total Floors: - G+6

Total Flats: - 54 (1298.98 SF)

PROGRESS: STRUCTURAL WORK

**BRICK WORK** 

**EXTERNAL PLASTERING** 

INTERNAL PLASTERING

TILING