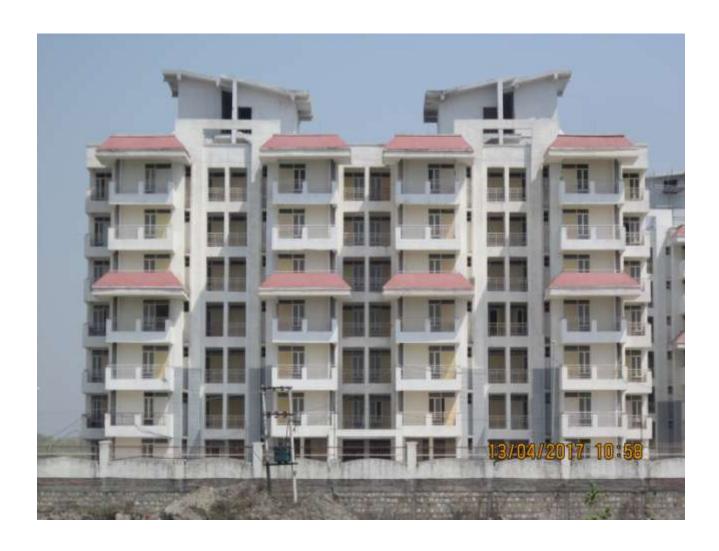

#### **TOWER NO:** B2/2 (overall completion 93.45%)

Total Floors: - G+6

Total Flats: - 53 (1298.98 SF)

PROGRESS: STRUCTURAL WORK

**BRICK WORK** 

EXTERNAL PLASTERING

**INTERNAL PLASTERING** 

TILING