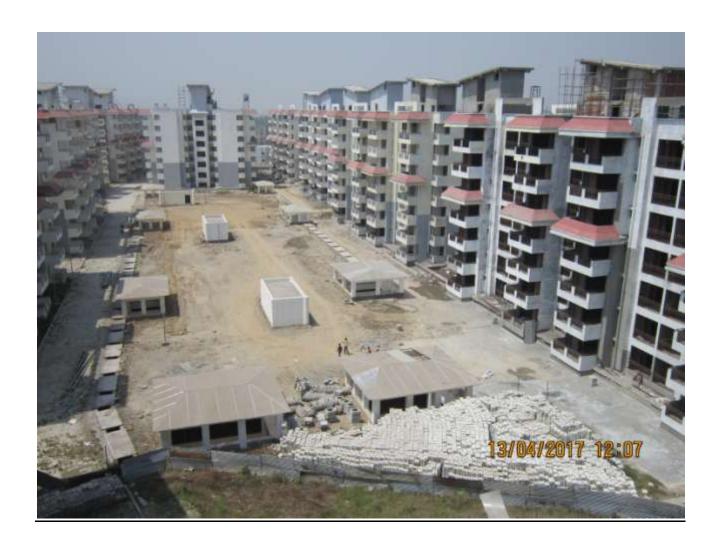

# PROGRESS DEHRADUN AS ON 15 APR 17 (VIEW OF PACKAGE-II)



# PROGRESS DEHRADUN AS ON 15 APR 17 (PACKAGE-II)



**TOWER NO:** A2B/5 (overall completion 92.76%)

Total Floors: - G+6

Total Flats: - 54 (1951 SF)

PROGRESS: STRUCTURAL WORK

BRICK WORK

**EXTERNAL PLASTERING** 

INTERNAL PLASTERING

TILING PLUMBING

**CHINA WARE FITTING** 

**PAINTING** 

ELECTRICAL WORK
DOOR & WINDOW FIXING

FIRE FIGHTING WORK

- 100% completed

98% completed (except CP fitting)

- 50% completed

- 70% completed

- 85% completed

- 92% completed



#### **TOWER NO:** B2/1 (overall completion 93.45%)

Total Floors: - G+6

Total Flats: - 54 (1298.98 SF)

PROGRESS: STRUCTURAL WORK

**BRICK WORK** 

**EXTERNAL PLASTERING** 

INTERNAL PLASTERING

TILING

**PLUMBING** 

**CHINA WARE FITTING** 

**PAINTING** 

ELECTRICAL WORK DOOR & WINDOW FIXING

FIRE FIGHTING WORK

- 100