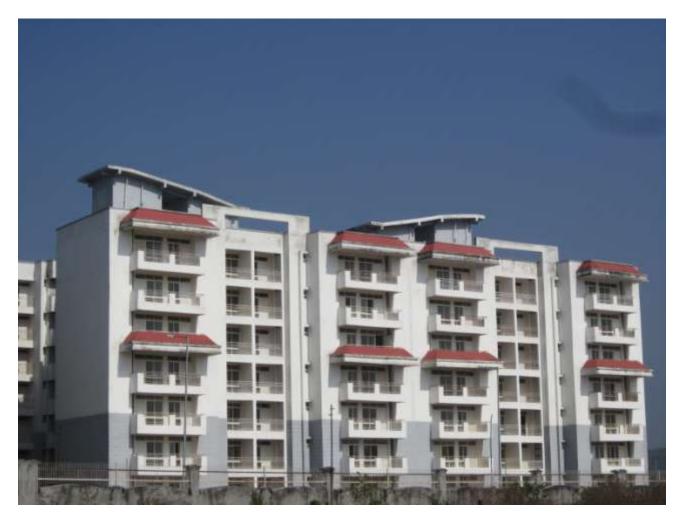

# (PACKAGE-I)

#### TOWER NO: A (overall completion 98.52%)

Total Floors: - G+6

Total Flats: - 54 (2321.74 SF)

PROGRESS: STRUCTURAL WORK BRICK WORK EXTERNAL PLASTERING INTERNAL PLASTERING TILING PLUMBING CHINA WIRE FITTING PAINTING ELECTRICAL WORK DOOR & WINDOW FIXING FIRE FIGHTING WORK

- 100% completed
  100% completed
  100% completed
  100% completed
  100% completed (except CP fitting)
  100% completed
  100% Completed (except final coat)
  97% completed
  95% completed
- 97% completed

## TOWER NO: B (overall completion 98%)

Total Floors: - G+6

Total Flats: - 54 (2321.74 SF)

| PROGRESS: | STRUCTURAL WORK      | - 100% completed                                       |
|-----------|----------------------|--------------------------------------------------------|
|           | BRICK WORK           | - 100% completed                                       |
|           | EXTERNAL PLASTERING  | - 100% completed                                       |
|           | INTERNAL PLASTERING  | - 100% completed                                       |
|           | TILING               | - 100% completed                                       |
|           | PLUMBING             | - 100% completed (except CP fitting)                   |
|           | CHINA WIRE FITTING   | - 100% completed                                       |
|           | PAINTING             | <ul> <li>100% Completed (except final coat)</li> </ul> |
|           | ELECTRICAL WORK      | - 97% completed                                        |
|           | DOOR & WINDOW FIXING | - 95% completed                                        |
|           | FIRE FIGHTING WORK   | - 97% completed                                        |