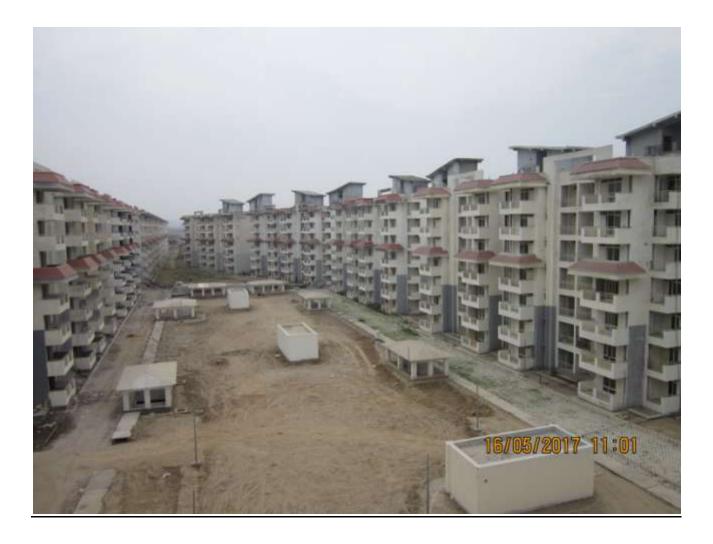

# PROGRESS DEHRADUN AS ON 15 MAY 17 (VIEW OF PACKAGE-II)



# PROGRESS DEHRADUN AS ON 15 MAY 17 (PACKAGE-II)



TOWER NO: M (overall completion 92.78%)

Total Floors: - G+6

Total Flats: - 54 (1951 SF)

#### PROGRESS:

STRUCTURAL WORK BRICK WORK EXTERNAL PLASTERING INTERNAL PLASTERING TILING PLUMBING CHINA WARE FITTING PAINTING ELECTRICAL WORK DOOR & WINDOW FIXING FIRE FIGHTING WORK

- 100% completed 98% completed (except CP fitting) -60% completed -80% completed -85% completed -95% completed --95% completed



TOWER NO: L (overall completion 93.45%)

Total Floors: - G+6

Total Flats: - 54 (1298.98 SF)

PROGRESS: STRUCTURAL WORK BRICK WORK EXTERNAL PLASTERING INTERNAL PLASTERING TILING PLUMBING CHINA WARE FITTING PAINTING ELECTRICAL WORK DOOR & WINDOW FIXING FIRE FIGHTING WORK 100% completed
100% completed
100% completed
100% completed
100% compl