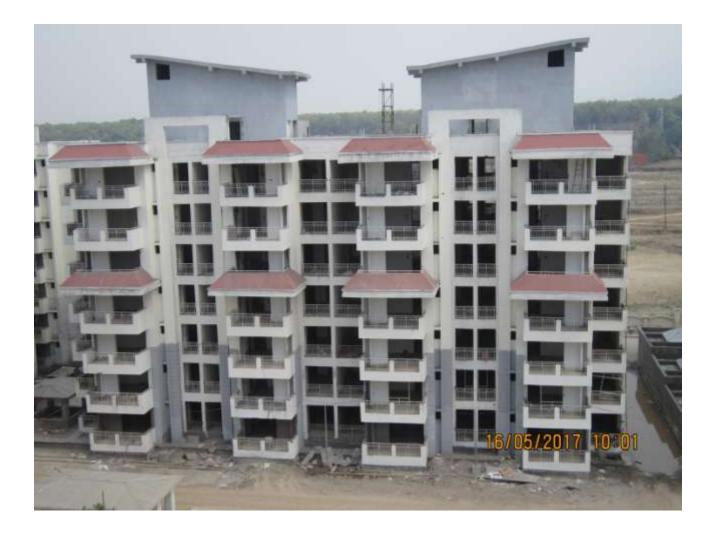

TOWER NO: L (overall completion 93.45%)

Total Floors: - G+6

Total Flats: - 54 (1298.98 SF)

PROGRESS: STRUCTURAL WORK BRICK WORK EXTERNAL PLASTERING INTERNAL PLASTERING TILING PLUMBING CHINA WARE FITTING PAINTING ELECTRICAL WORK DOOR & WINDOW FIXING FIRE FIGHTING WORK 100% completed
100% completed
100% completed
100% completed
100% completed
98% completed (except CP fitting)
60% completed
85% completed
92% completed
95% completed
95% completed

#### TOWER NO: K (overall completion 93.47%)

Total Floors: - G+6

Total Flats: - 53 (1298.98 SF)