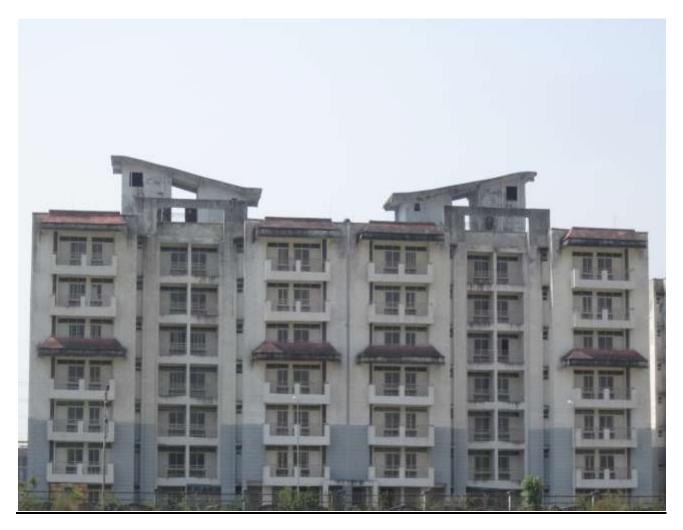

# PROGRESS DEHRADUN AS ON 15 MAY 17 (VIEW OF PACKAGE-II)

# PROGRESS DEHRADUN AS ON 15 MAY 17 (PACKAGE-II)

TOWER NO: M (overall completion 92.78%)

Total Floors: - G+6

Total Flats: - 54 (1951 SF)

#### PROGRESS:

STRUCTURAL WORK BRICK WORK EXTERNAL PLASTERING INTERNAL PLASTERING TILING PLUMBING CHINA WARE FITTING PAINTING ELECTRICAL WORK DOOR & WINDOW FIXING FIRE FIGHTING WORK

- 100% completed 98% completed (except CP fitting) -60% completed -80% completed -85% completed -95% completed --95% completed