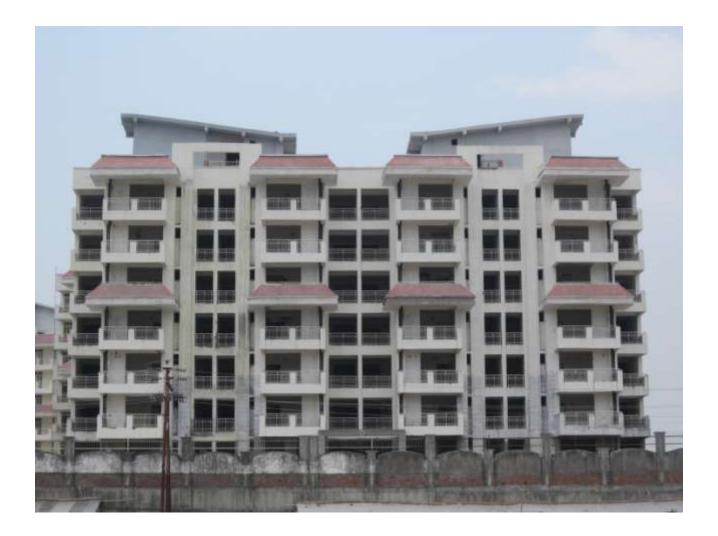

# (PACKAGE-I)

#### TOWER NO: A (overall completion 98.52%)

Total Floors: - G+6

Total Flats: - 54 (2321.74 SF)

PROGRESS: STRUCTURAL WORK BRICK WORK EXTERNAL PLASTERING INTERNAL PLASTERING TILING PLUMBING CHINA WIRE FITTING PAINTING ELECTRICAL WORK DOOR & WINDOW FIXING FIRE FIGHTING WORK