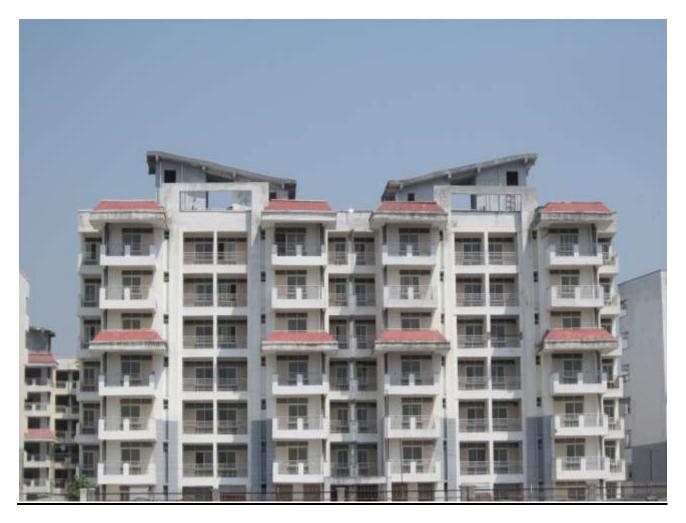

# PROGRESS DEHRADUN AS ON 15 MAY 17 (VIEW OF PACKAGE-II)

# PROGRESS DEHRADUN AS ON 15 MAY 17 (PACKAGE-II)

TOWER NO: M (overall completion 92.78%)

Total Floors: - G+6

Total Flats: - 54 (1951 SF)