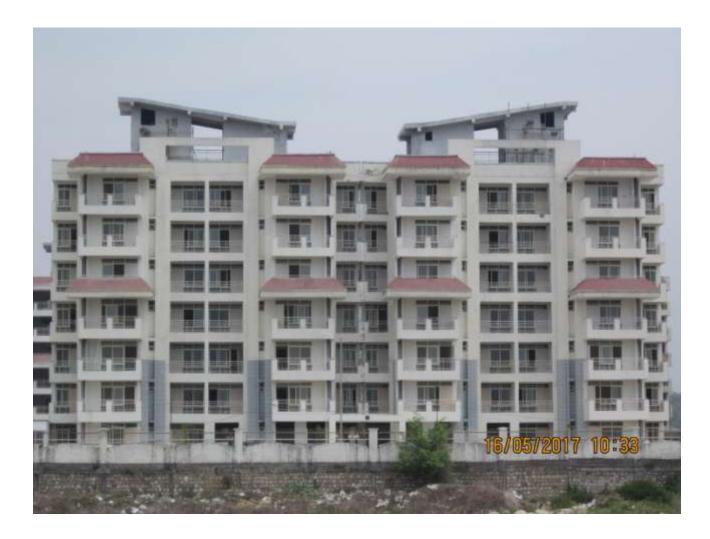

# PROGRESS DEHRADUN AS ON 15 MAY 17 (PACKAGE-II)

TOWER NO: M (overall completion 92.78%)

Total Floors: - G+6

Total Flats: - 54 (1951 SF)

#### PROGRESS:

STRUCTURAL WORK BRICK WORK EXTERNAL PLASTERING INTERNAL PLASTERING TILING PLUMBING CHINA WARE FITTING PAINTING ELECTRICAL WORK DOOR & WINDOW FIXING FIRE FIGHTING WORK

- 100% completed 98% completed (except CP fitting) -60% completed -80% completed -85% completed -95% completed --95% completed