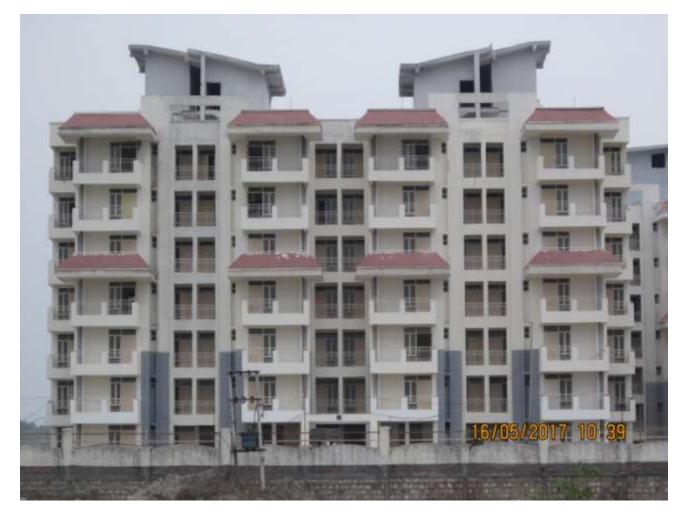

#### TOWER NO: K (overall completion 93.47%)

Total Floors: - G+6

Total Flats: - 53 (1298.98 SF)

#### PROGRESS: STRUCTURAL WORK BRICK WORK EXTERNAL PLASTERING INTERNAL PLASTERING TILING PLUMBING CHINA WARE FITTING PAINTING ELECTRICAL WORK DOOR & WINDOW FIXING FIRE FIGHTING WORK

100% completed
100% completed
100% completed
100% completed
100% completed
95% completed (except CP fitting)
60% completed
85% completed
92% completed
95% completed
95% completed
95% completed