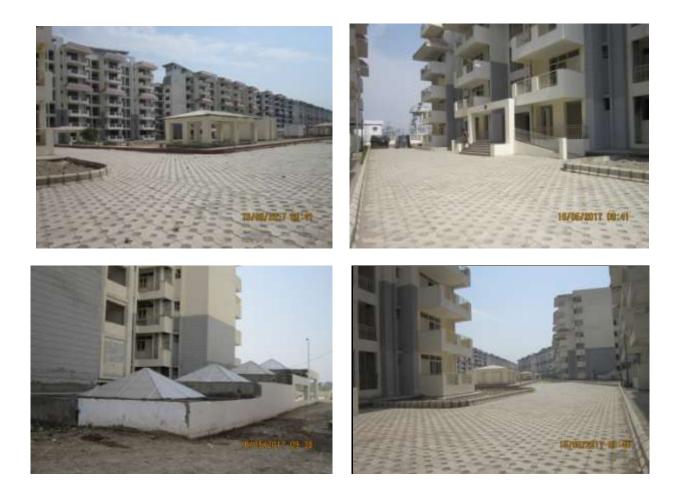

| PAINTING             | - 50% completed                     |
|           | ELECTRICAL WORK      | - 50% completed                     |
|           | DOOR & WINDOW FIXING | - 10% completed                     |
|           | FIRE FIGHTING WORK   | - 50% completed                     |
|           |                      |                                     |



TOWER NO: E (overall completion 68.12%)

Total Floors: - G+6

Total Flats: - 54 (1951 SF)

#### PROGRESS:

STRUCTURAL WORK BRICK WORK EXTERNAL PLASTERING INTERNAL PLASTERING TILING PLUMBING CHINA WARE FITTING PAINTING ELECTRICAL WORK DOOR & WINDOW FIXING FIRE FIGHTING WORK

- 100% completed
  99% completed
  95% completed
  18% completed
  Nil
  50% completed
  Nil
  15% completed
  30% completed
  Nil
- 30% completed



#### VIEW OF UPPER BASEMENT ROOF TOP DEVELOPMENT WORK

PROGRESS: STRUCTURAL WORK

**BRICK WORK** 

EXTERNAL PLASTERING

INTERNAL PLASTERING

ROADS

FIREFIGHTING

SEWER LINE

DRAIN LINE

- 100% completed
- 100% completed
- 100% completed
- 100% completed
- 75% completed
- 90% completed
- 85% completed
  - 75% completed



#### VIEW OF LOWER BASEMENT DEVELOPMENT WORK

#### PROGRESS:

#### (a) **LOWER BASEMENT:**

STRUCTURAL WORK INTERNAL PLASTERING VD FLOORING FIRE FIGHTING MECHANICAL VENTILATION INTERNAL ELE

- 100% completed
- 100% completed
- 100% completed
- 95% completed
- NIL
- 90% completed

(b) UPPER BASEMENT:

STRUCTURAL WORK INTERNAL PLASTERING VD FLOORING FIRE FIGHTING MECHANICAL VENTILATION INTERNAL ELE

- 100% completed
- 100% completed
- 100% completed
- 95% completed
- NIL
-