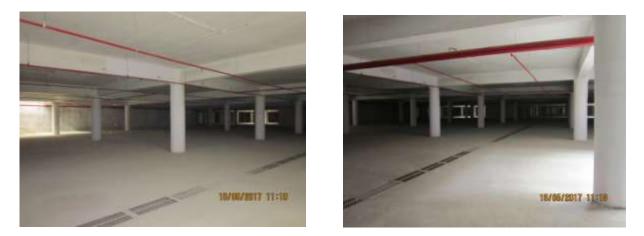

#### VIEW OF UPPER BASEMENT ROOF TOP DEVELOPMENT WORK

PROGRESS: STRUCTURAL WORK

**BRICK WORK** 

EXTERNAL PLASTERING

INTERNAL PLASTERING

ROADS

FIREFIGHTING

SEWER LINE

DRAIN LINE

- 100% completed
- 100% completed
- 100% completed
- 100% completed
- 75% completed
- 90% completed
- 85% completed
  - 75% completed

#### VIEW OF LOWER BASEMENT DEVELOPMENT WORK

#### PROGRESS:

#### (a) **LOWER BASEMENT:**

STRUCTURAL WORK INTERNAL PLASTERING VD FLOORING FIRE FIGHTING MECHANICAL VENTILATION INTERNAL ELE

- 100% completed
- 100% completed
- 100% completed
- 95% completed
- NIL
- 90% completed

(b) UPPER BASEMENT:

STRUCTURAL WORK INTERNAL PLASTERING VD FLOORING FIRE FIGHTING MECHANICAL VENTILATION INTERNAL ELE

- 100% completed
- 100% completed
- 100% completed
- 95% completed
- NIL
- 90% completed