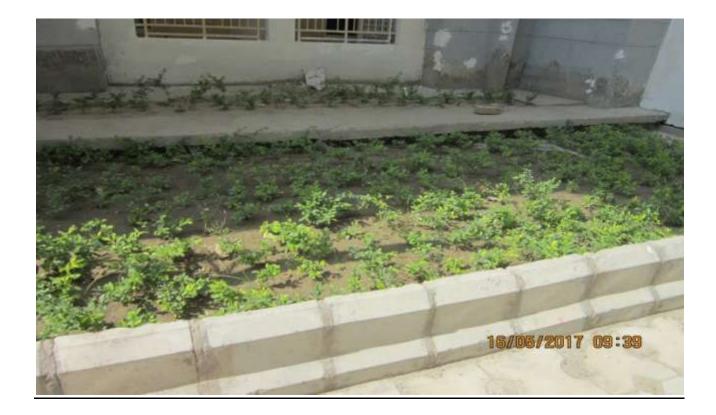

eted                                       |
|           | INTERNAL PLASTERING  | - 100% completed                                       |
|           | TILING               | - 97% completed                                        |
|           | PLUMBING             | <ul> <li>100% completed (except CP fitting)</li> </ul> |
|           | CHINA WIRE FITTING   | - 100% completed                                       |
|           | PAINTING             | - 100% Completed (except final coat)                   |
|           | ELECTRICAL WORK      | - 97% completed                                        |
|           | DOOR & WINDOW FIXING | - 95% completed                                        |
|           | FIRE FIGHTING WORK   | - 97% completed                                        |





**Progress:-** Lanscapping work is on progress.