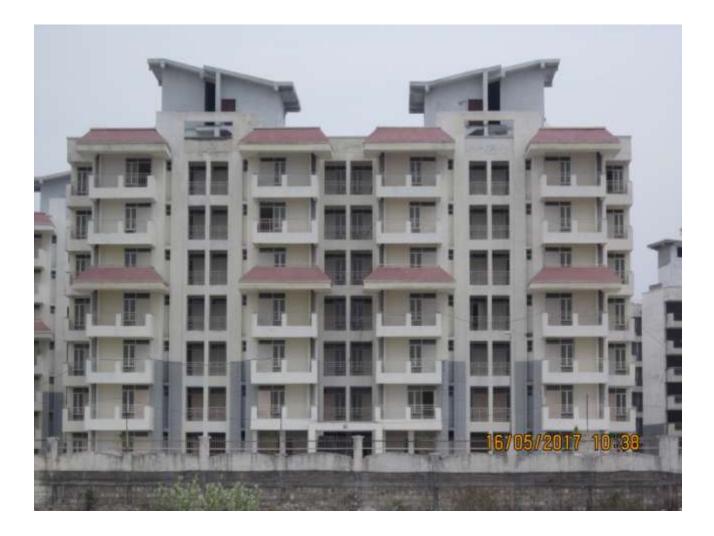

TOWER NO: L (overall completion 93.45%)

Total Floors: - G+6

Total Flats: - 54 (1298.98 SF)

PROGRESS: STRUCTURAL WORK BRICK WORK EXTERNAL PLASTERING INTERNAL PLASTERING TILING PLUMBING CHINA WARE FITTING PAINTING ELECTRICAL WORK DOOR & WINDOW FIXING FIRE FIGHTING WORK 100% completed
100% completed
100% completed
100% completed
100% completed
98% completed (except CP fitting)
60% completed
85% completed
92% completed
95% completed
95% completed