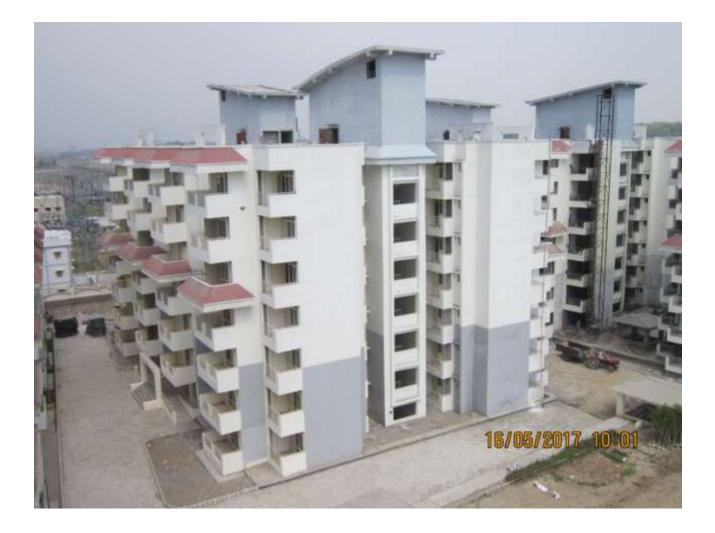

# PROGRESS DEHRADUN AS ON 15 MAY 17 (VIEW OF PACKAGE-II)

# PROGRESS DEHRADUN AS ON 15 MAY 17 (PACKAGE-II)

TOWER NO: M (overall completion 92.78%)

Total Floors: - G+6

Total Flats: - 54 (1951 SF)