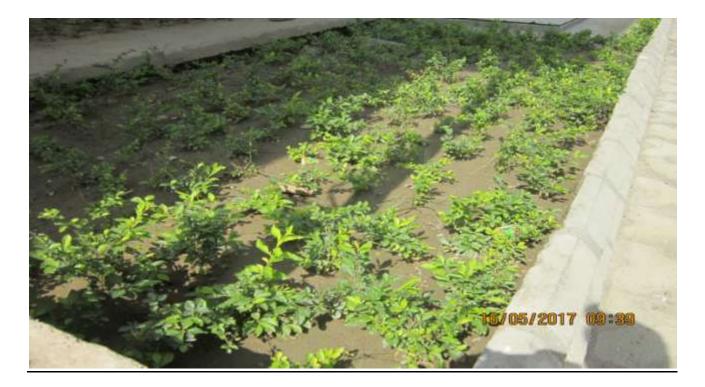

pleted                                       |
|           | INTERNAL PLASTERING  | - 100% completed                                       |
|           | TILING               | - 97% completed                                        |
|           | PLUMBING             | <ul> <li>100% completed (except CP fitting)</li> </ul> |
|           | CHINA WIRE FITTING   | - 100% completed                                       |
|           | PAINTING             | - 100% Completed (except final coat)                   |
|           | ELECTRICAL WORK      | - 97% completed                                        |
|           | DOOR & WINDOW FIXING | - 95% completed                                        |
|           | FIRE FIGHTING WORK   | - 97% completed                                        |





**Progress:-** Lanscapping work is on progress.