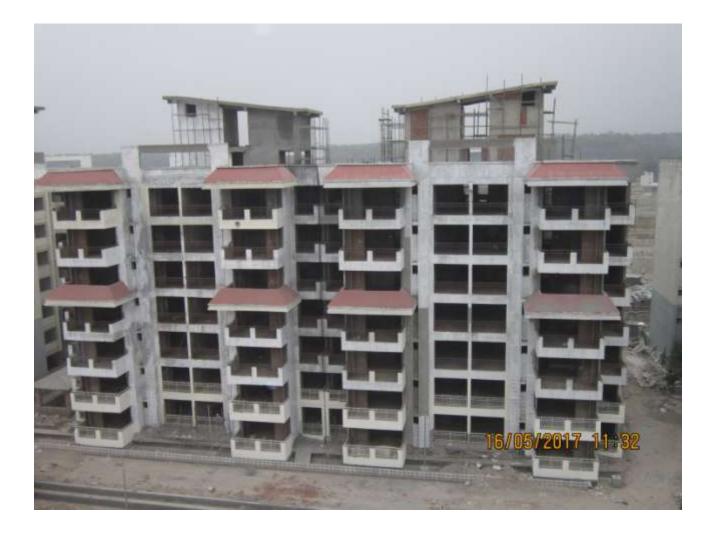

# PROGRESS DEHRADUN AS ON 15 MAY 17 (VIEW OF PACKAGE-II)

# PROGRESS DEHRADUN AS ON 15 MAY 17 (PACKAGE-II)

TOWER NO: M (overall completion 92.78%)

Total Floors: - G+6

Total Flats: - 54 (1951 SF)

#### PROGRESS:

STRUCTURAL WORK BRICK WORK EXTERNAL PLASTERING INTERNAL PLASTERING TILING PLUMBING CHINA WARE FITTING PAINTING ELECTRICAL WORK DOOR & WINDOW FIXING FIRE FIGHTING WORK

- 100% completed 98% completed (except CP fitting) -60% completed -80% completed -85% completed -95% completed --95% completed

TOWER NO: L (overall completion 93.45%)

Total Floors: - G+6

Total Flats: - 54 (1298.98 SF)

PROGRESS: STRUCTURAL WORK BRICK WORK EXTERNAL PLASTERING INTERNAL PLASTERING TILING PLUMBING CHINA WARE FITTING PAINTING ELECTRICAL WORK DOOR & WINDOW FIXING FIRE FIGHTING WORK 100% completed
100% completed
100% completed
100% completed
100% completed
98% completed (except CP fitting)
60% completed
85% completed
92% completed
95% completed
95% completed

#### TOWER NO: K (overall completion 93.47%)

Total Floors: - G+6

Total Flats: - 53 (1298.98 SF)

#### PROGRESS: STRUCTURAL WORK BRICK WORK EXTERNAL PLASTERING INTERNAL PLASTERING TILING PLUMBING CHINA WARE FITTING PAINTING ELECTRICAL WORK DOOR & WINDOW FIXING FIRE FIGHTING WORK

100% completed
100% completed
100% completed
100% completed
100% completed
95% completed (except CP fitting)
60% completed
85% completed
92% completed
95% completed
95% completed
95% completed

## TOWER NO: J (overall completion 91.35%)

Total Floors: - G+6

Total Flats: - 52 (1558.01 SF)

| PROGRESS: | STRUCTURAL WORK      | - 100% completed                                      |
|-----------|----------------------|-------------------------------------------------------|
|           | BRICK WORK           | - 100% completed                                      |
|           | EXTERNAL PLASTERING  | - 100% completed                                      |
|           | INTERNAL PLASTERING  | - 100% completed                                      |
|           | TILING               | - 100% completed                                      |
|           | PLUMBING             | <ul> <li>95% completed (except CP fitting)</li> </ul> |
|           | CHINA WARE FITTING   | - 10% completed                                       |
|           | PAINTING             | - 70% completed                                       |
|           | ELECTRICAL WORK      | - 85% completed                                       |
|           | DOOR & WINDOW FIXING | - 80% completed                                       |
|           | FIRE FIGHTING WORK   | - 80% completed                                       |