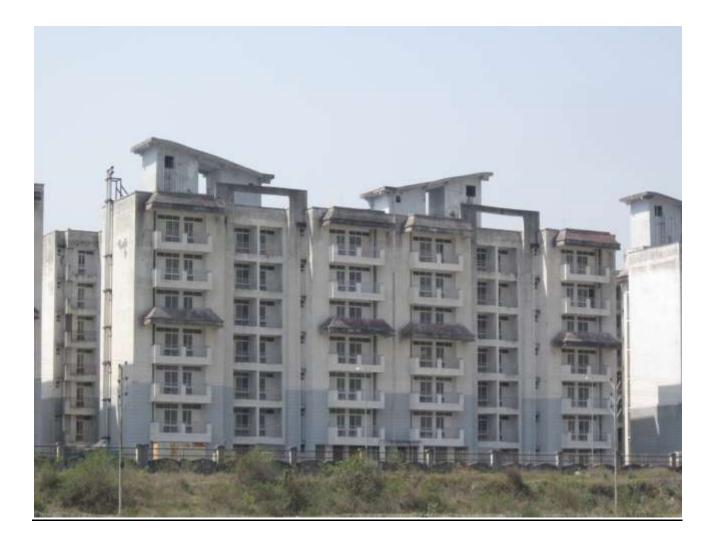

# PROGRESS DEHRADUN AS ON 15 MAY 17 (VIEW OF PACKAGE-II)

# PROGRESS DEHRADUN AS ON 15 MAY 17 (PACKAGE-II)

TOWER NO: M (overall completion 92.78%)

Total Floors: - G+6

Total Flats: - 54 (1951 SF)

#### PROGRESS:

STRUCTURAL WORK BRICK WORK EXTERNAL PLASTERING INTERNAL PLASTERING TILING PLUMBING CHINA WARE FITTING PAINTING ELECTRICAL WORK DOOR & WINDOW FIXING FIRE FIGHTING WORK

- 100% completed 98% completed (except CP fitting) -60% completed -80% completed -85% completed -95% completed --95% completed