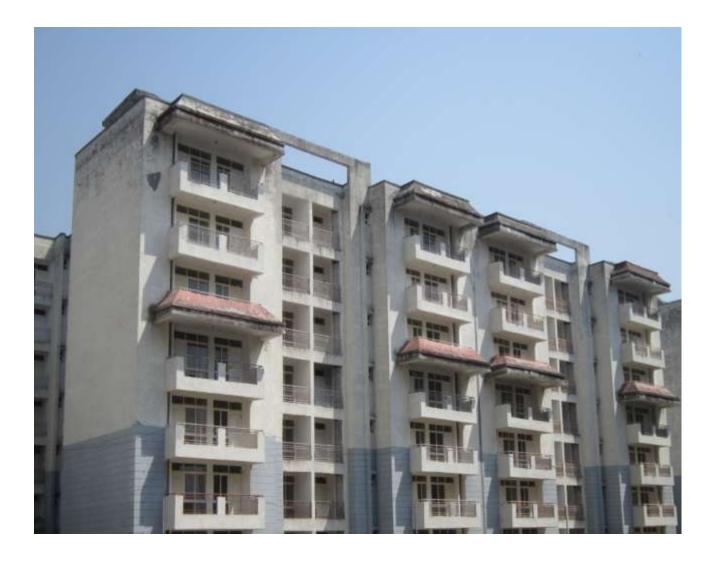

# PROGRESS DEHRADUN AS ON 15 MAY 17 (VIEW OF PACKAGE-II)

# PROGRESS DEHRADUN AS ON 15 MAY 17 (PACKAGE-II)

TOWER NO: M (overall completion 92.78%)

Total Floors: - G+6

Total Flats: - 54 (1951 SF)

#### PROGRESS:

STRUCTURAL WORK BRICK WORK EXTERNAL PLASTERING INTERNAL PLASTERING TILING PLUMBING CHINA WARE FITTING PAINTING ELECTRICAL WORK DOOR & WINDOW FIXING FIRE FIGHTING WORK

- 100% completed 98% completed (except CP fitting) -60% completed -80% completed -85% completed -95% completed --95% completed