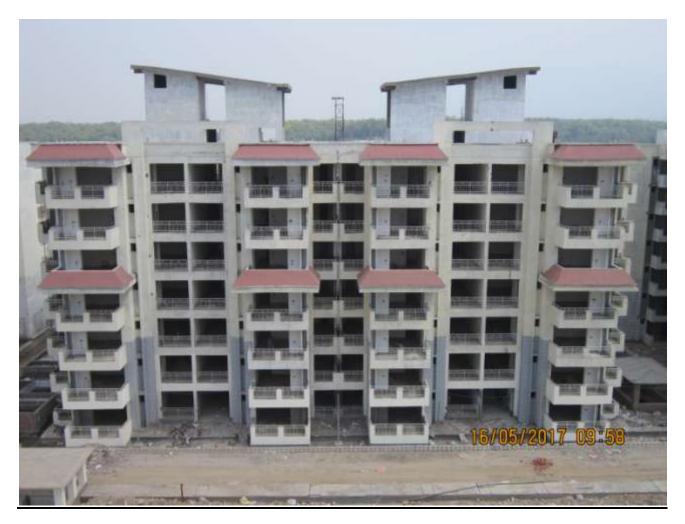

## TOWER NO: J (overall completion 91.35%)

Total Floors: - G+6

Total Flats: - 52 (1558.01 SF)

| PROGRESS: | STRUCTURAL WORK      | - 100% completed                                      |
|-----------|----------------------|-------------------------------------------------------|
|           | BRICK WORK           | - 100% completed                                      |
|           | EXTERNAL PLASTERING  | - 100% completed                                      |
|           | INTERNAL PLASTERING  | - 100% completed                                      |
|           | TILING               | - 100% completed                                      |
|           | PLUMBING             | <ul> <li>95% completed (except CP fitting)</li> </ul> |
|           | CHINA WARE FITTING   | - 10% completed                                       |
|           | PAINTING             | - 70% completed                                       |
|           | ELECTRICAL WORK      | - 85% completed                                       |
|           | DOOR & WINDOW FIXING | - 80% completed                                       |
|           | FIRE FIGHTING WORK   | - 80% completed                                       |

## **<u>TOWER NO:</u>** H (overall completion 85.19%)

Total Floors: - G+6

Total Flats: - 54 (1558.01 SF)

| PROGRESS: | STRUCTURAL WORK      | - 100% completed                                      |
|-----------|----------------------|-------------------------------------------------------|
|           | BRICK WORK           | - 100% completed                                      |
|           | EXTERNAL PLASTERING  | - 100% completed                                      |
|           | INTERNAL PLASTERING  | - 99% completed                                       |
|           | TILING               | - 90% completed                                       |
|           | PLUMBING             | <ul> <li>80% completed (except CP fitting)</li> </ul> |
|           | CHINA WARE FITTING   | - 05% completed                                       |
|           | PAINTING             | - 50% completed                                       |
|           | ELECTRICAL WORK      | - 70% completed                                       |
|           | DOOR & WINDOW FIXING | - 20% completed                                       |
|           | FIRE FIGHTING WORK   | - 50% completed                                       |