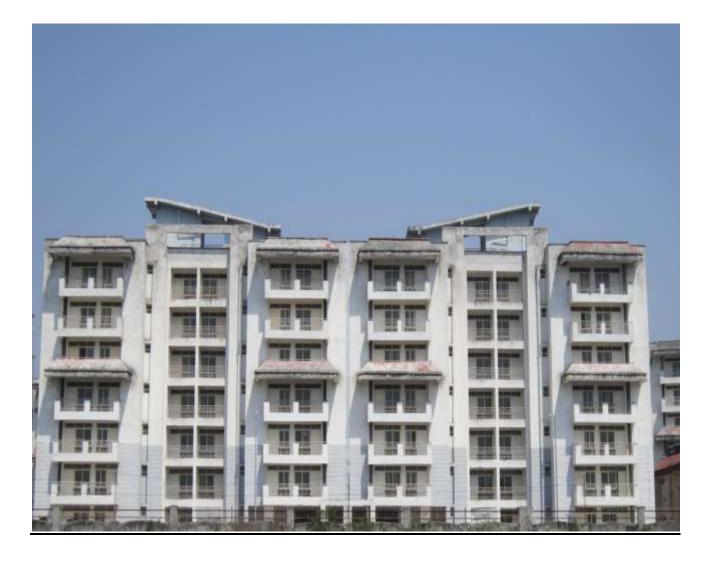

# PROGRESS DEHRADUN AS ON 15 MAY 17 (VIEW OF PACKAGE-II)

# PROGRESS DEHRADUN AS ON 15 MAY 17 (PACKAGE-II)

TOWER NO: M (overall completion 92.78%)

Total Floors: - G+6

Total Flats: - 54 (1951 SF)

#### PROGRESS:

STRUCTURAL WORK BRICK WORK EXTERNAL PLASTERING INTERNAL PLASTERING TILING PLUMBING CHINA WARE FITTING PAINTING ELECTRICAL WORK DOOR & WINDOW FIXING FIRE FIGHTING WORK

- 100% completed 98% completed (except CP fitting) -60% completed -80% completed -85% completed -95% completed --95% completed