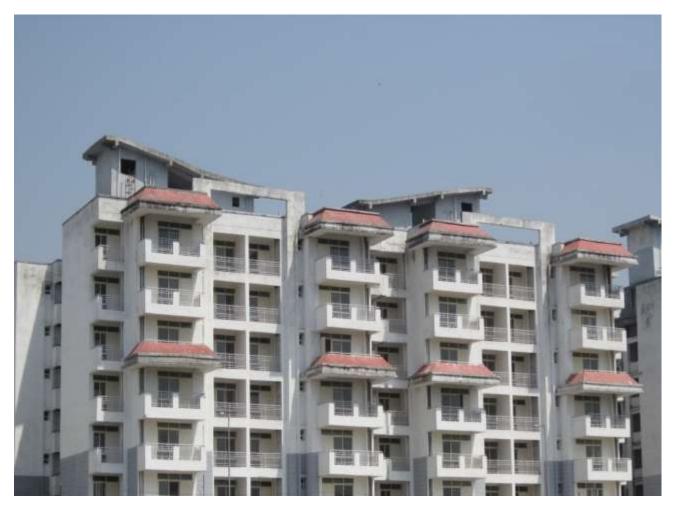

# PROGRESS DEHRADUN AS ON 15 MAY 17 (VIEW OF PACKAGE-II)

# PROGRESS DEHRADUN AS ON 15 MAY 17 (PACKAGE-II)

TOWER NO: M (overall completion 92.78%)

Total Floors: - G+6

Total Flats: - 54 (1951 SF)