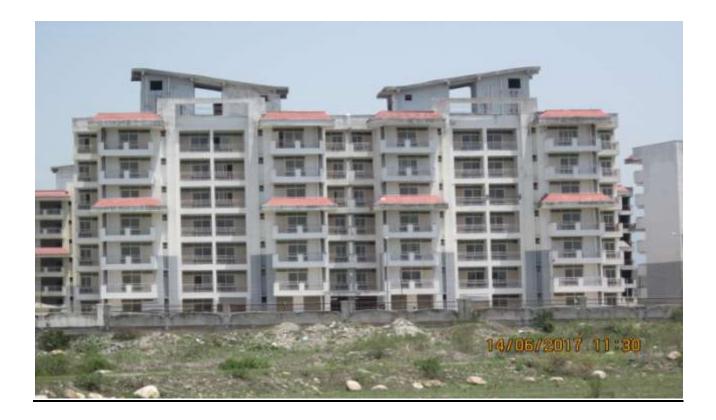

| >95% |

### Important Note For Package-I



### TOWER NO: P (Overall Completion 98.33%)

Total Floors: - G+6

Total Flats: - 54 (1951 SF)

### PROGRESS:

| STRUCTURAL WORK, BRICK WORK, EXTERNAL PLASTERING, INTERNAL PLASTERING,<br>TILING, PLUMBING (except CP fitting), CHINA WARE FITTING, PAINTING (except final<br>coat) | 100% |
|---------------------------------------------------------------------------------------------------------------------------------------------------------------------|------|
| ELECTRICAL WORK, DOOR & WINDOW FIXING, FIRE FIGHTING WORK                                                                                                           | >95% |

### Important Note For Package-I



### **TOWER NO:** N (Overall Completion 98%)

Total Floors: - G+6

Total Flats: - 54 (1951 SF)

#### PROGRESS:

| STRUCTURAL WORK, BRICK WORK, EXTERNAL PLASTERING, INTERNAL PLASTERING,<br>TILING, PLUMBING (except CP fitting), CHINA WARE FITTING, PAINTING (except final<br>coat) | 100% |
|---------------------------------------------------------------------------------------------------------------------------------------------------------------------|------|
| ELECTRICAL WORK, DOOR & WINDOW FIXING, FIRE FIGHTING WORK                                                                                                           | >95% |

#### Important Note For Package-I



Progress:- Lanscapping work is on progress.