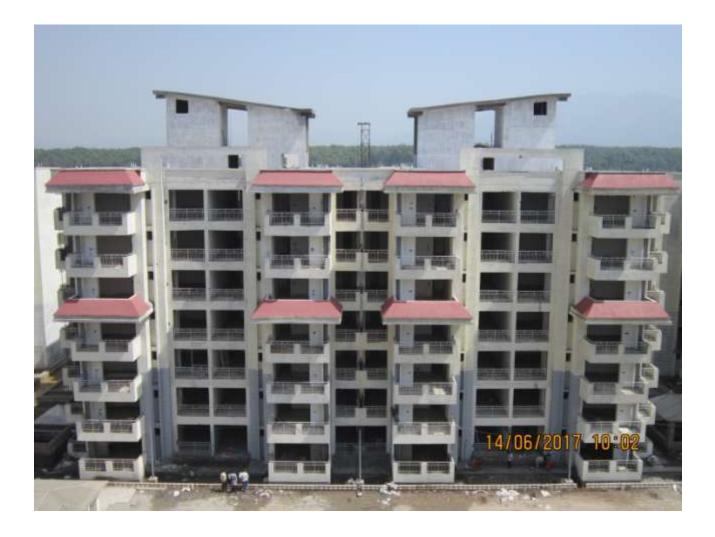

## TOWER NO: H (Overall Completion 86.70%)

Total Floors: - G+6

Total Flats: - 54 (1558.01 SF)

| STRUCTURAL WORK, BRICK WORK, EXTERNAL PLASTERING          | 100%   |
|-----------------------------------------------------------|--------|
| INTERNAL PLASTERING, TILING, PLUMBING (except CP fitting) | 85-99% |
| CHINA WARE FITTING, PAINTING                              | 5-60%  |
| ELECTRICAL WORK, DOOR & WINDOW FIXING, FIRE FIGHTING WORK | 25-75% |

## TOWER NO: G (Overall Completion 86.36%)

Total Floors: - G+6

Total Flats: - 54 (1558.01 SF)

| STRUCTURAL WORK, BRICK WORK, EXTERNAL PLASTERING          | 100%   |
|-----------------------------------------------------------|--------|
| INTERNAL PLASTERING, TILING, PLUMBING (except CP fitting) | 60-99% |
| CHINA WARE FITTING, PAINTING                              | 5-50%  |
| ELECTRICAL WORK, DOOR & WINDOW FIXING, FIRE FIGHTING WORK | 30-60% |