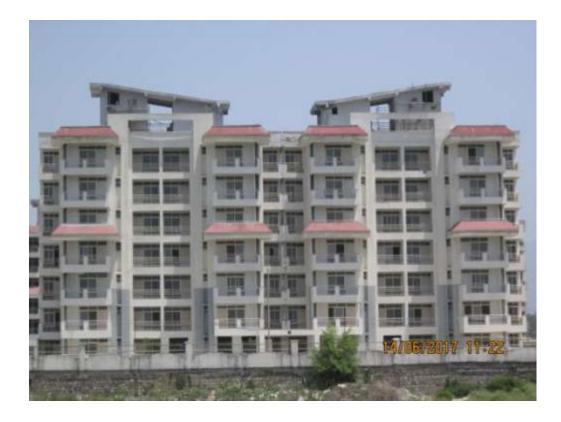

## TOWER NO: M (Overall Completion 93.29%)

Total Floors: - G+6

Total Flats: - 54 (1951 SF)

| STRUCTURAL WORK, BRICK WORK, EXTERNAL PLASTERING, INTERNAL PLASTERING, | 100%   |
|------------------------------------------------------------------------|--------|
| TILING, PLUMBING (except CP fitting)                                   |        |
| CHINA WARE FITTING, PAINTING                                           | 60-80% |
| ELECTRICAL WORK, DOOR & WINDOW FIXING, FIRE FIGHTING WORK              | >90%   |