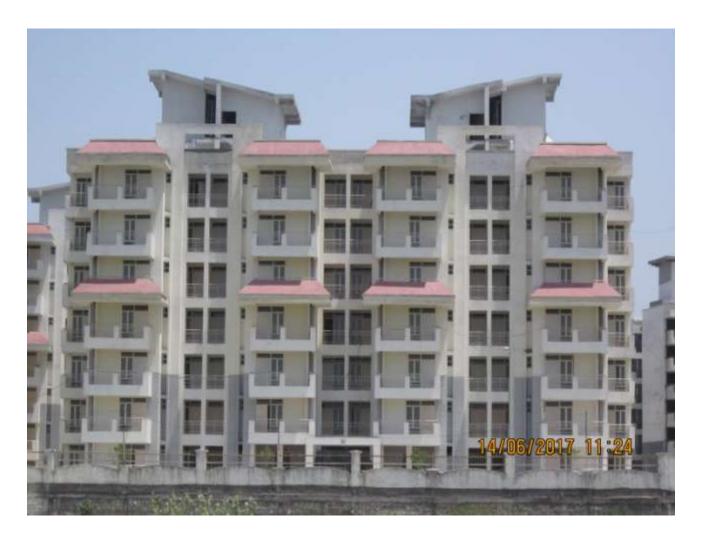

### TOWER NO: L (Overall Completion 93.89%)

Total Floors: - G+6

Total Flats: - 54 (1298.98 SF)

| STRUCTURAL WORK, BRICK WORK, EXTERNAL PLASTERING, INTERNAL PLASTERING, | 100%   |
|------------------------------------------------------------------------|--------|
| TILING, PLUMBING (except CP fitting)                                   |        |
| CHINA WARE FITTING, PAINTING                                           | 60-85% |
| ELECTRICAL WORK, DOOR & WINDOW FIXING, FIRE FIGHTING WORK              | >90%   |