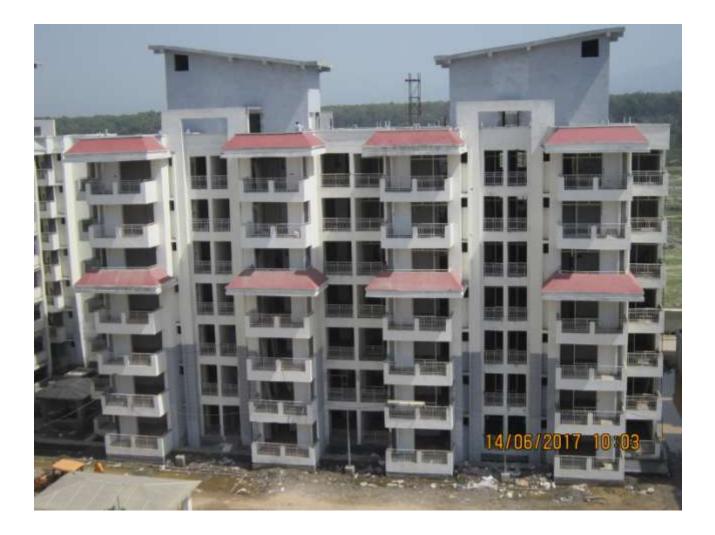

## TOWER NO: K (Overall Completion 93.96%)

Total Floors: - G+6

Total Flats: - 53 (1298.98 SF)

| STRUCTURAL WORK, BRICK WORK, EXTERNAL PLASTERING, INTERNAL PLASTERING, | 100%   |
|------------------------------------------------------------------------|--------|
| TILING, PLUMBING (except CP fitting)                                   |        |
| CHINA WARE FITTING, PAINTING                                           | 70-90% |
| ELECTRICAL WORK, DOOR & WINDOW FIXING, FIRE FIGHTING WORK              | >90%   |

## TOWER NO: J (Overall Completion 91.66%)

Total Floors: - G+6

Total Flats: - 52 (1558.01 SF)

| STRUCTURAL WORK, BRICK WORK, EXTERNAL PLASTERING, INTERNAL PLASTERING, | 100%   |
|------------------------------------------------------------------------|--------|
| TILING, PLUMBING (except CP fitting)                                   |        |
| CHINA WARE FITTING, PAINTING                                           | 30-75% |
| ELECTRICAL WORK, DOOR & WINDOW FIXING, FIRE FIGHTING WORK              | 80-85% |