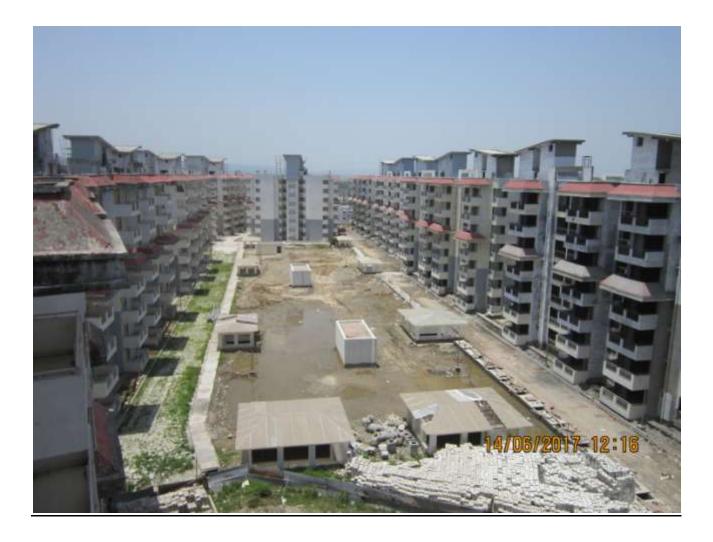

# PROGRESS DEHRADUN AS ON 15 JUN 17 (VIEW OF PACKAGE-II)





## TOWER NO: M (Overall Completion 93.29%)

Total Floors: - G+6

Total Flats: - 54 (1951 SF)

| STRUCTURAL WORK, BRICK WORK, EXTERNAL PLASTERING, INTERNAL PLASTERING, | 100%   |
|------------------------------------------------------------------------|--------|
| TILING, PLUMBING (except CP fitting)                                   |        |
| CHINA WARE FITTING, PAINTING                                           | 60-80% |
| ELECTRICAL WORK, DOOR & WINDOW FIXING, FIRE FIGHTING WORK              | >90%   |



### TOWER NO: L (Overall Completion 93.89%)

Total Floors: - G+6

Total Flats: - 54 (1298.98 SF)

| STRUCTURAL WORK, BRICK WORK, EXTERNAL PLASTERING, INTERNAL PLASTERING, | 100%   |
|------------------------------------------------------------------------|--------|
| TILING, PLU