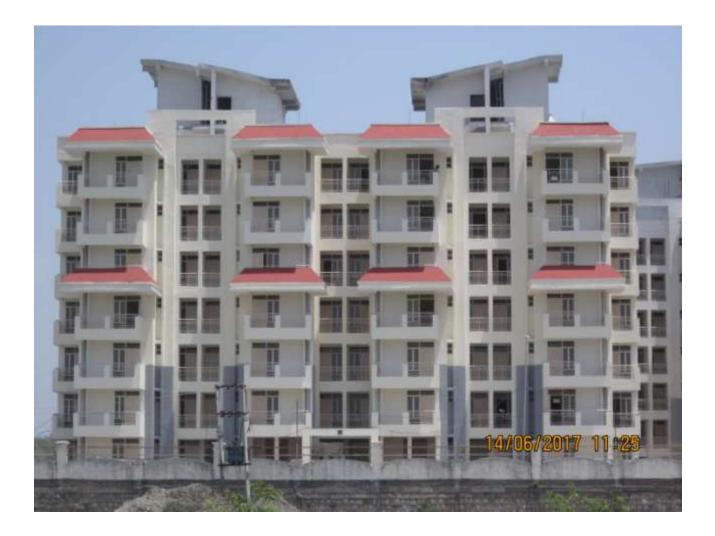

## TOWER NO: K (Overall Completion 93.96%)

Total Floors: - G+6

Total Flats: - 53 (1298.98 SF)

| STRUCTURAL WORK, BRICK WORK, EXTERNAL PLASTERING, INTERNAL PLASTERING, | 100%   |
|------------------------------------------------------------------------|--------|
| TILING, PLUMBING (except CP fitting)                                   |        |
| CHINA WARE FITTING, PAINTING                                           | 70-90% |
| ELECTRICAL WORK, DOOR & WINDOW FIXING, FIRE FIGHTING WORK              | >90%   |