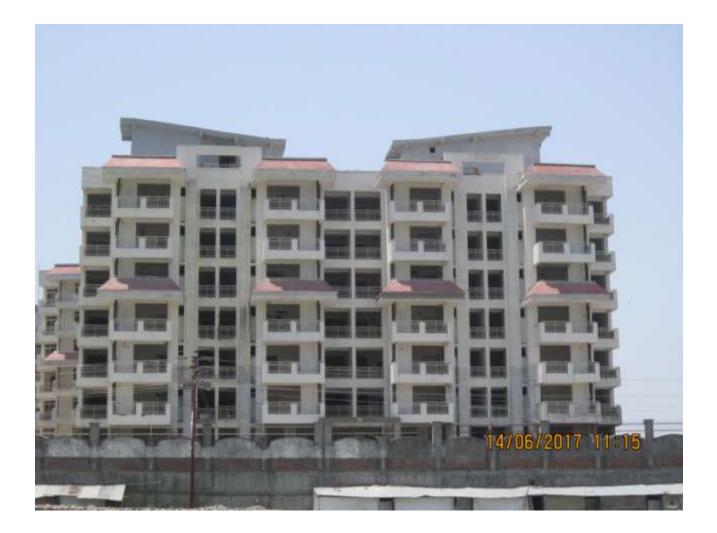

### TOWER NO: A (Overall Completion 98.64%)

Total Floors: - G+6

Total Flats: - 54 (2321.74 SF)

### PROGRESS:

| STRUCTURAL WORK, BRICK WORK, EXTERNAL PLASTERING, INTERNAL PLASTERING,<br>TILING, PLUMBING (except CP fitting), CHINA WARE FITTING, PAINTING (except final<br>coat) | 100% |
|---------------------------------------------------------------------------------------------------------------------------------------------------------------------|------|
| ELECTRICAL WORK, DOOR & WINDOW FIXING, FIRE FIGHTING WORK                                                                                                           | >95% |