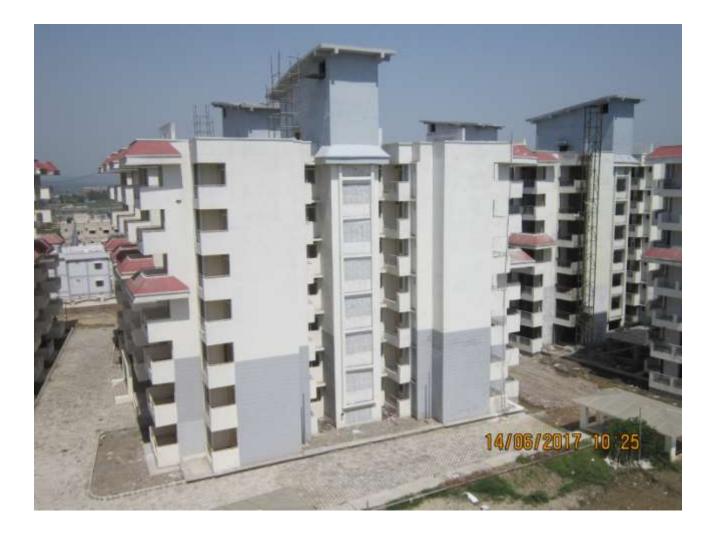

## TOWER NO: M (Overall Completion 93.29%)

Total Floors: - G+6

Total Flats: - 54 (1951 SF)

| STRUCTURAL WORK, BRICK WORK, EXTERNAL PLASTERING, INTERNAL PLASTERING, | 100%   |
|------------------------------------------------------------------------|--------|
| TILING, PLUMBING (except CP fitting)                                   |        |
| CHINA WARE FITTING, PAINTING                                           | 60-80% |
| ELECTRICAL WORK, DOOR & WINDOW FIXING, FIRE FIGHTING WORK              | >90%   |

### TOWER NO: L (Overall Completion 93.89%)

Total Floors: - G+6

Total Flats: - 54 (1298.98 SF)

| STRUCTURAL WORK, BRICK WORK, EXTERNAL PLASTERING, INTERNAL PLASTERING, | 100%   |
|------------------------------------------------------------------------|--------|
| TILING, PLUMBING (except CP fitting)                                   |        |
| CHINA WARE FITTING, PAINTING                                           | 60-85% |
| ELECTRICAL WORK, DOOR & WINDOW FIXING, FIRE FIGHTING WORK              | >90%   |