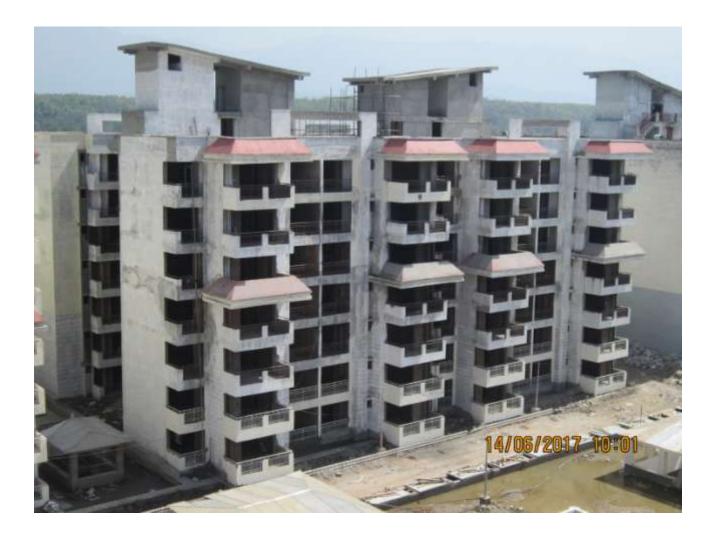

# PROGRESS DEHRADUN AS ON 15 JUN 17 (VIEW OF PACKAGE-II)

## TOWER NO: M (Overall Completion 93.29%)

Total Floors: - G+6

Total Flats: - 54 (1951 SF)

| STRUCTURAL WORK, BRICK WORK, EXTERNAL PLASTERING, INTERNAL PLASTERING, | 100%   |
|------------------------------------------------------------------------|--------|
| TILING, PLUMBING (except CP fitting)                                   |        |
| CHINA WARE FITTING, PAINTING                                           | 60-80% |
| ELECTRICAL WORK, DOOR & WINDOW FIXING, FIRE FIGHTING WORK              | >90%   |

### TOWER NO: L (Overall Completion 93.89%)

Total Floors: - G+6

Total Flats: - 54 (1298.98 SF)

| STRUCTURAL WORK, BRICK WORK, EXTERNAL PLASTERING, INTERNAL PLASTERING, | 100%   |
|------------------------------------------------------------------------|--------|
| TILING, PLUMBING (except CP fitting)                                   |        |
| CHINA WARE FITTING, PAINTING                                           | 60-85% |
| ELECTRICAL WORK, DOOR & WINDOW FIXING, FIRE FIGHTING WORK              | >90%   |

## TOWER NO: K (Overall Completion 93.96%)

Total Floors: - G+6

Total Flats: - 53 (1298.98 SF)

| STRUCTURAL WORK, BRICK WORK, EXTERNAL PLASTERING, INTERNAL PLASTERING, | 100%   |
|------------------------------------------------------------------------|--------|
| TILING, PLUMBING (except CP fitting)                                   |        |
| CHINA WARE FITTING, PAINTING                                           | 70-90% |
| ELECTRICAL WORK, DOOR & WINDOW FIXING, FIRE FIGHTING WORK              | >90%   |

## TOWER NO: J (Overall Completion 91.66%)

Total Floors: - G+6

Total Flats: - 52 (1558.01 SF)

| STRUCTURAL WORK, BRICK WORK, EXTERNAL PLASTERING, INTERNAL PLASTERING, | 100%   |
|------------------------------------------------------------------------|--------|
| TILING, PLUMBING (except CP fitting)                                   |        |
| CHINA WARE FITTING, PAINTING                                           | 30-75% |
| ELECTRICAL WORK, DOOR & WINDOW FIXING, FIRE FIGHTING WORK              | 80-85% |

## TOWER NO: H (Overall Completion 86.70%)

Total Floors: - G+6

Total Flats: - 54 (1558.01 SF)

| STRUCTURAL WORK, BRICK WORK, EXTERNAL PLASTERING          | 100%   |
|-----------------------------------------------------------|--------|
| INTERNAL PLASTERING, TILING, PLUMBING (except CP fitting) | 85-99% |
| CHINA WARE FITTING, PAINTING                              | 5-60%  |
| ELECTRICAL WORK, DOOR & WINDOW FIXING, FIRE FIGHTING WORK | 25-75% |

## TOWER NO: G (Overall Completion 86.36%)

Total Floors: - G+6

Total Flats: - 54 (1558.01 SF)

| STRUCTURAL WORK, BRICK WORK, EXTERNAL PLASTERING          | 100%   |
|-----------------------------------------------------------|--------|
| INTERNAL PLASTERING, TILING, PLUMBING (except CP fitting) | 60-99% |
| CHINA WARE FITTING, PAINTING                              | 5-50%  |
| ELECTRICAL WORK, DOOR & WINDOW FIXING, FIRE FIGHTING WORK | 30-60% |

## TOWER NO: F (Overall Completion 83.96%)

Total Floors: - G+6

Total Flats: - 54 (1951 SF)

| STRUCTURAL WORK, BRICK WORK, EXTERNAL PLASTERING          | 100%   |
|-----------------------------------------------------------|--------|
| INTERNAL PLASTERING, TILING, PLUMBING (except CP fitting) | 70-97% |
| CHINA WARE FITTING, PAINTING                              | 5-50%  |
| ELECTRICAL WORK, DOOR & WINDOW FIXING, FIRE FIGHTING WORK | 10-60% |

## TOWER NO: E (Overall Completion 69.92%)

Total Floors: - G+6

Total Flats: - 54 (1951 SF)

| STRUCTURAL WORK, BRICK WORK, EXTERNAL PLASTERING                             | 97-100% |
|------------------------------------------------------------------------------|---------|
| INTERNAL PLASTERING, , PLUMBING , PAINTING, ELECTRICAL WORK, , FIRE FIGHTING | 30-50%  |
| WORK                                                                         |         |
| TILING, CHINA WARE FITTING, DOOR & WINDOW FIXING                             | NIL     |